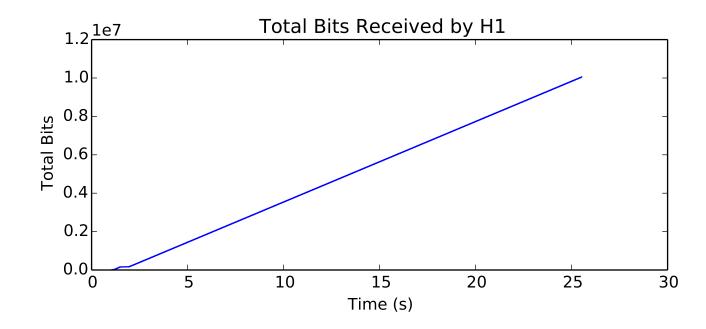

average Rate (bits/sec) is 6262233.26265

average Rate (packets / second) is 764.432771319

average Rate (bits/sec) is 390174.537772

average Total Bits is 80437248.0

average Total Bits is 80973824.0

average Number of Packets Dropped is 66.0

average Window size is 59.5384615385

average Total Bits is 5027328.0

average Rate (bits/sec) is 6319400.46552

average Delay (seconds is 0.0694765063547

average Number of data packets received is 9819.0

L1 average Bits is 85571566.0355