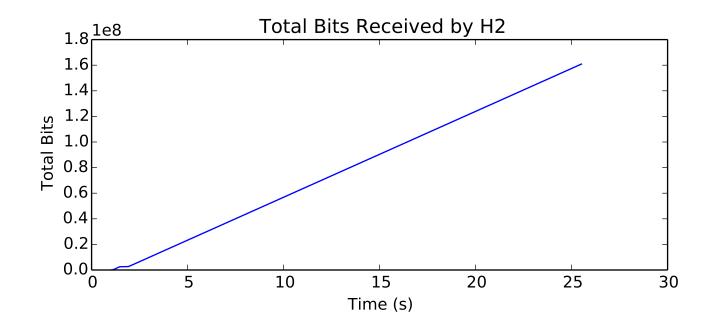

average Rate (bits/sec) is 6262233.26265

average Rate (packets / second) is 764.432771319

average Rate (bits/sec) is 390174.537772

average Total Bits is 80437248.0

average Total Bits is 80973824.0

average Number of Packets Dropped is 66.0