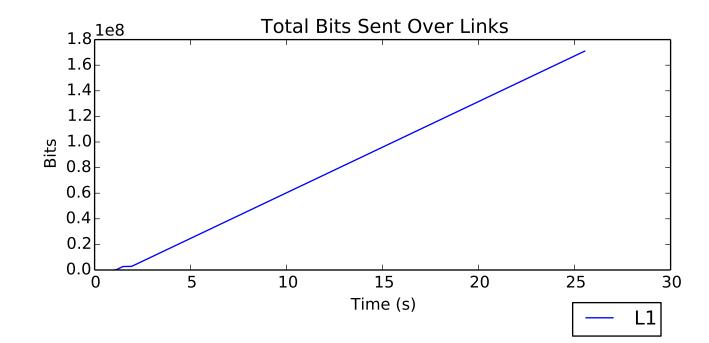

average Window size is 59.5384615385

average Total Bits is 5027328.0

average Rate (bits/sec) is 6319400.46552

average Delay (seconds is 0.0694765063547

average Number of data packets received is 9819.0

L1 average Bits is 85571566.0355