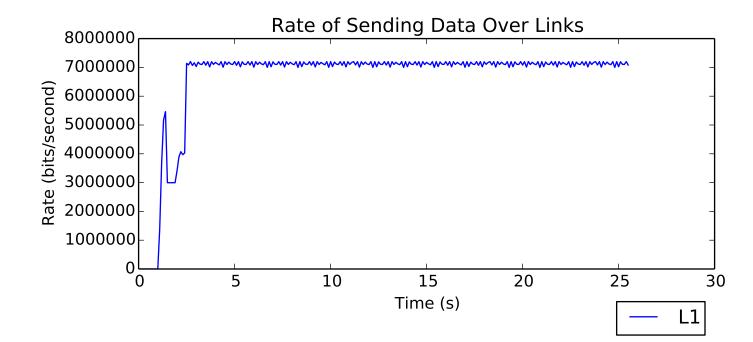

average Window size is 59.5384615385

average Total Bits is 5027328.0

average Rate (bits/sec) is 6319400.46552

average Delay (seconds is 0.0694765063547

average Number of data packets received is 9819.0

L1 average Bits is 85571566.0355

average Buffer Occupancy (bits) is 232817.040485

average Rate (bits/sec) is 391389.578916

L1 average Rate (bits/second) is 6652601.0305

average Buffer Occupancy (bits) is 14550.4392728

average Total Bits is 5027328.0