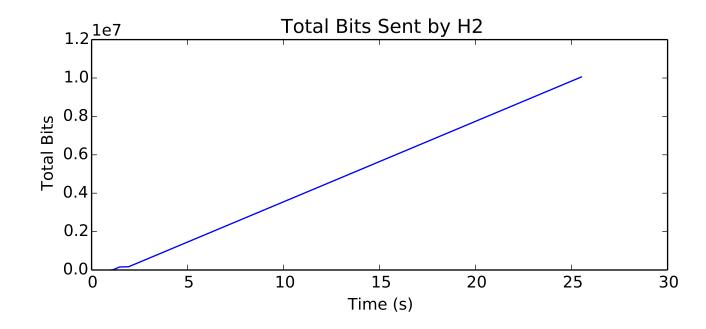

average Window size is 59.5384615385

average Total Bits is 5027328.0

average Rate (bits/sec) is 6319400.46552

average Delay (seconds is 0.0694765063547

average Number of data packets received is 9819.0

L1 average Bits is 85571566.0355