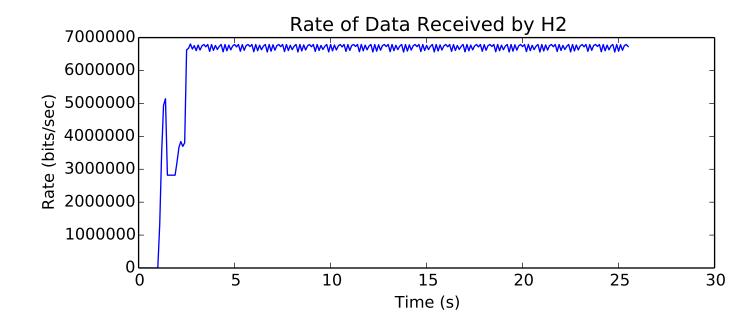

average Window size is 59.5384615385

average Total Bits is 5027328.0

average Rate (bits/sec) is 6319400.46552

average Delay (seconds is 0.0694765063547

average Number of data packets received is 9819.0

L1 average Bits is 85571566.0355

average Buffer Occupancy (bits) is 232817.040485

average Rate (bits/sec) is 391389.578916

L1 average Rate (bits/second) is 6652601.0305

average Buffer Occupancy (bits) is 14550.4392728

average Total Bits is 5027328.0