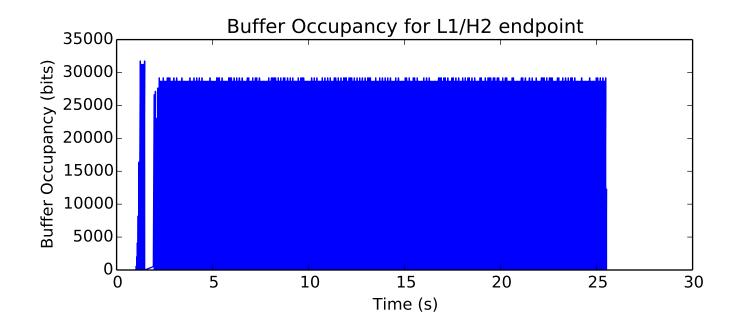

average Buffer Occupancy (bits) is 232817.040485

average Rate (bits/sec) is 391389.578916

L1 average Rate (bits/second) is 6652601.0305

average Buffer Occupancy (bits) is 14550.4392728

average Total Bits is 5027328.0