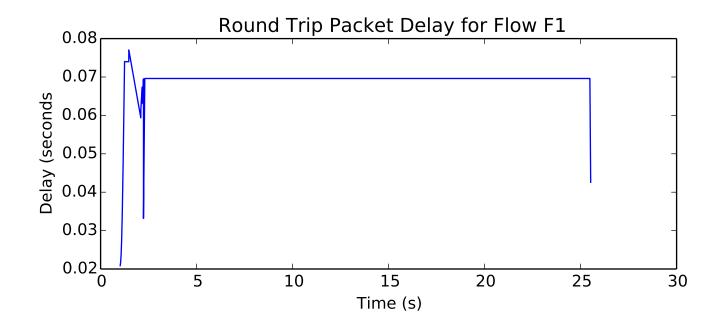

average Window size is 59.5384615385

average Total Bits is 5027328.0

average Rate (bits/sec) is 6319400.46552

average Delay (seconds is 0.0694765063547

average Number of data packets received is 9819.0

L1 average Bits is 85571566.0355