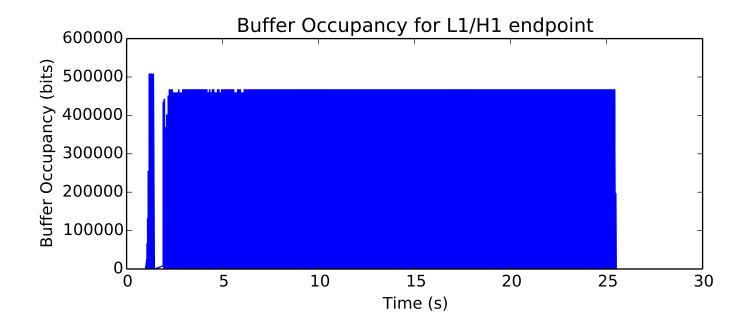

average Buffer Occupancy (bits) is 232817.040485

average Rate (bits/sec) is 391389.578916

L1 average Rate (bits/second) is 6652601.0305

average Buffer Occupancy (bits) is 14550.4392728

average Total Bits is 5027328.0