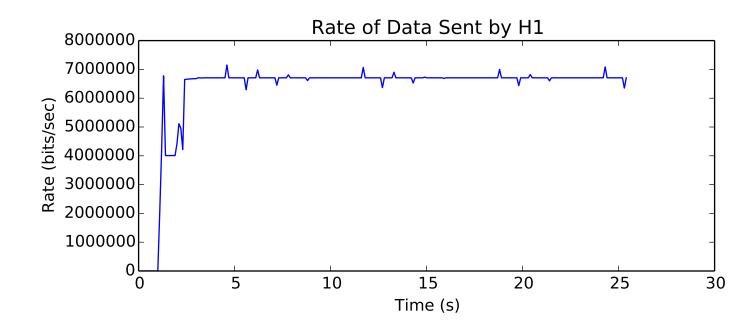

average Buffer Occupancy (bits) is 232817.040485

average Rate (bits/sec) is 391389.578916

L1 average Rate (bits/second) is 6652601.0305

average Buffer Occupancy (bits) is 14550.4392728

average Total Bits is 5027328.0