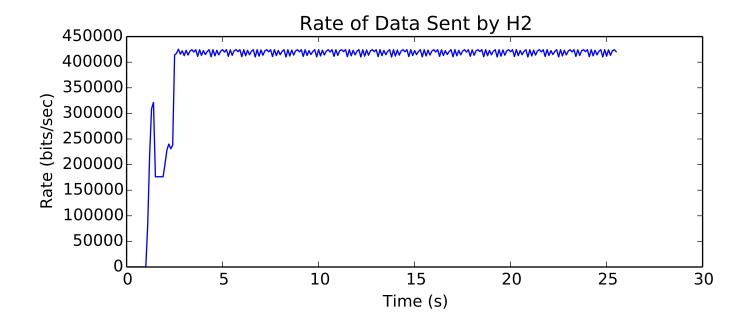

average Buffer Occupancy (bits) is 232817.040485

average Rate (bits/sec) is 391389.578916

L1 average Rate (bits/second) is 6652601.0305

average Buffer Occupancy (bits) is 14550.4392728

average Total Bits is 5027328.0