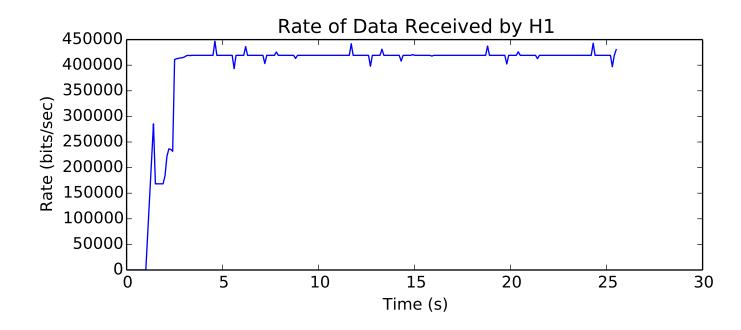

average Rate (bits/sec) is 6262233.26265

average Rate (packets / second) is 764.432771319

average Rate (bits/sec) is 390174.537772

average Total Bits is 80437248.0

average Total Bits is 80973824.0

average Number of Packets Dropped is 66.0

average Buffer Occupancy (bits) is 232817.040485

average Rate (bits/sec) is 391389.578916

L1 average Rate (bits/second) is 6652601.0305

average Buffer Occupancy (bits) is 14550.4392728

average Total Bits is 5027328.0