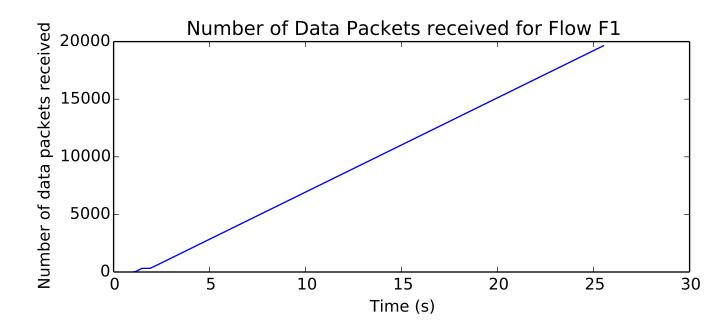

average Window size is 59.5384615385

average Total Bits is 5027328.0

average Rate (bits/sec) is 6319400.46552

average Delay (seconds is 0.0694765063547

average Number of data packets received is 9819.0

L1 average Bits is 85571566.0355