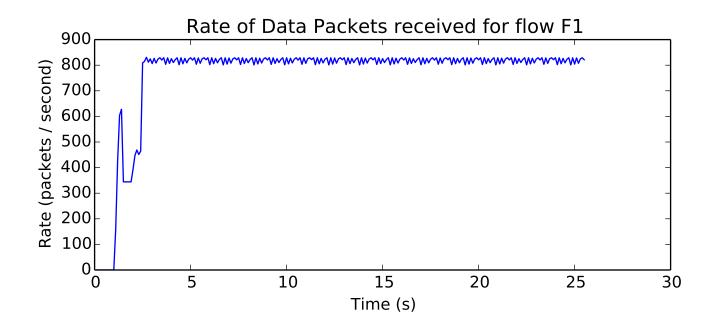

average Rate (bits/sec) is 6262233.26265

average Rate (packets / second) is 764.432771319

average Rate (bits/sec) is 390174.537772

average Total Bits is 80437248.0

average Total Bits is 80973824.0

average Number of Packets Dropped is 66.0