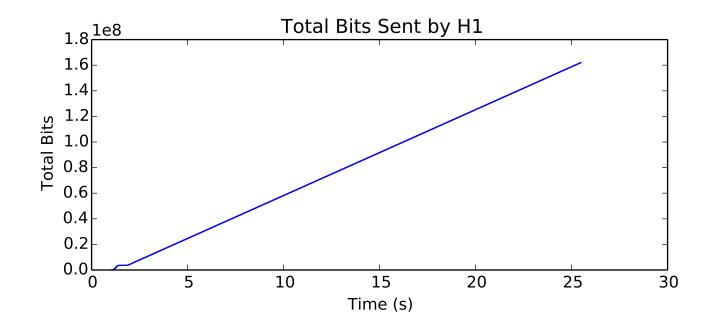

average Rate (bits/sec) is 6262233.26265

average Rate (packets / second) is 764.432771319

average Rate (bits/sec) is 390174.537772

average Total Bits is 80437248.0

average Total Bits is 80973824.0

average Number of Packets Dropped is 66.0