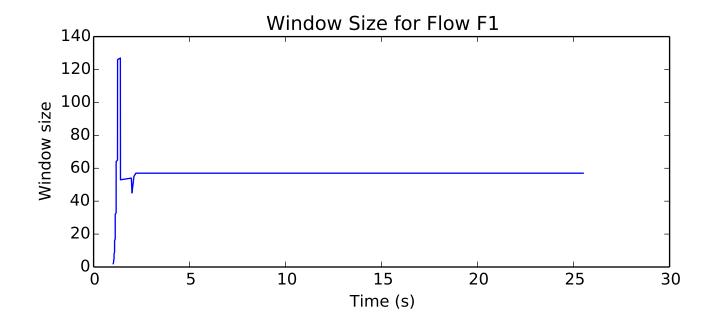

average Window size is 59.5384615385

average Total Bits is 5027328.0

average Rate (bits/sec) is 6319400.46552

average Delay (seconds is 0.0694765063547

average Number of data packets received is 9819.0

L1 average Bits is 85571566.0355