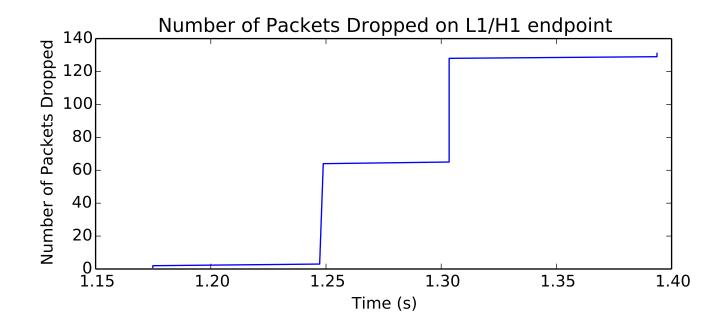

average Rate (bits/sec) is 6262233.26265

average Rate (packets / second) is 764.432771319

average Rate (bits/sec) is 390174.537772

average Total Bits is 80437248.0

average Total Bits is 80973824.0

average Number of Packets Dropped is 66.0