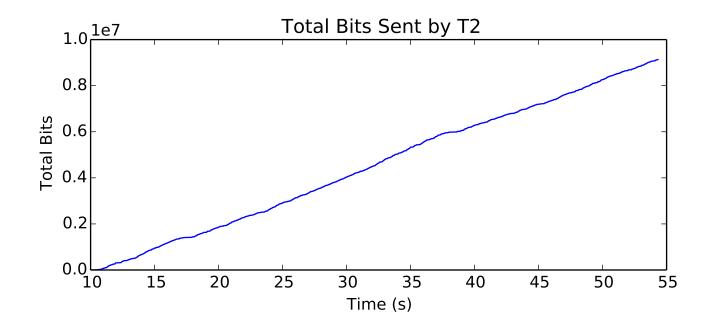

Occupancy (bits) is 243731.374758



average Rate (bits/sec) is 10654573.9239



average Rate (packets / second) is 309.242857153



average Number of Packets Dropped is 1210.5



average Total Bits is 161419264.0



average Rate (bits/sec) is 167365.293922



average Total Bits is 78192640.0



average Buffer Occupancy (bits) is 9342.60018944



average Number of data packets received is 23168.5



average Rate (bits/sec) is 3181735.00291



average Rate (bits/sec) is 2860535.15446



average Total Bits is 73060352.0



average Number of Packets Dropped is 53862.5





average Rate (bits/sec) is 2533317.48579



average Number of Packets Dropped is 953.0



average Buffer Occupancy (bits) is 13945.5985647



average Number of Packets Dropped is 572.5





average Total Bits is 8919040.0



average Total Bits is 4566272.0



average Window size is 382.476339286





average Buffer Occupancy (bits) is 13788.8247079



average Number of Packets Dropped is 182.0





average Buffer Occupancy (bits) is 69738.5178679









average Number of data packets received is 17420.0



average Rate (bits/sec) is 158127.024586



average Total Bits is 11862272.0



average Rate (bits/sec) is 2879230.00636



average Buffer Occupancy (bits) is 39510.0144782



average Number of data packets received is 8918.5



average Total Bits is 8919040.0



average Buffer Occupancy (bits) is 11402.2762431



average Rate (bits/sec) is 167777.642752



average Total Bits is 189796352.0



average Delay (seconds is 0.325892771119



average Number of Packets Dropped is 1473.0



average Buffer Occupa