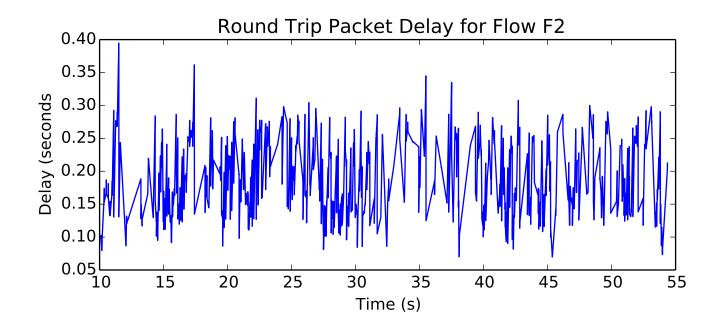

average Delay (seconds is 0.195099197234

average Total Bits is 11841536.0

average Delay (seconds is 0.198186711994

average Buffer Occupancy (bits) is 263605.008239

average Buffer Occupancy (bits) is 421013.068154