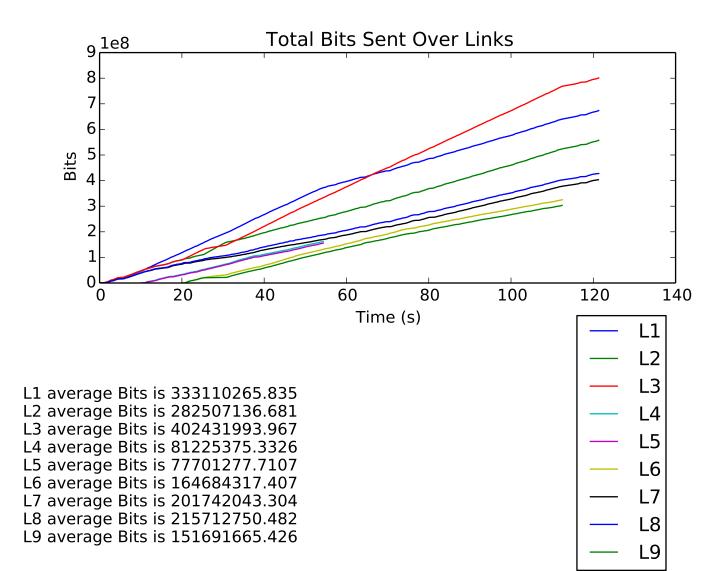

5



average Total Bits is 161419264.0



average Rate (bits/sec) is 167365.293922



average Total Bits is 78192640.0



average Buffer Occupancy (bits) is 9342.60018944



average Number of data packets received is 23168.5



average Rate (bits/sec) is 3181735.00291



average Rate (bits/sec) is 2860535.15446



average Total Bits is 73060352.0



average Number of Packets Dropped is 53862.5





average Rate (bits/sec) is 2533317.48579



average Number of Packets Dropped is 953.0



average Buffer Occupancy (bits) is 13945.5985647



average Number of Packets Dropped is 572.5





average Total Bits is 8919040.0



average Total Bits is 4566272.0



average Window size is 382.476339286





average Buffer Occupancy (bits) is 13788.8247079



average Number of Packets Dropped is 182.0





average Buffer Occupancy (bits) is 69738.5178679









average Number of data packets received is 17420.0



average Rate (bits/sec) is 158127.024586



average Total Bits is 11862272.0



average Rate (bits/sec) is 2879230.00636



average Buffer Occupancy (bits) is 39510.0144782



average Number of data packets received is 8918.5



average Total Bits is 8919040.0



average Buffer Occupancy (bits) is 11402.2762431



average Rate (bits/sec) is 167777.642752



average Total Bits is 189796352.0



average Delay (seconds is 0.325892771119



average Number of Packets Dropped is 1473.0



average Buffer Occupancy (bits) is 123847.520471



average Total Bits is 643235840.0



average Total Bits is 4566272.0



average Number of Packets Dropped is 243.0



average Buffer Occupancy (