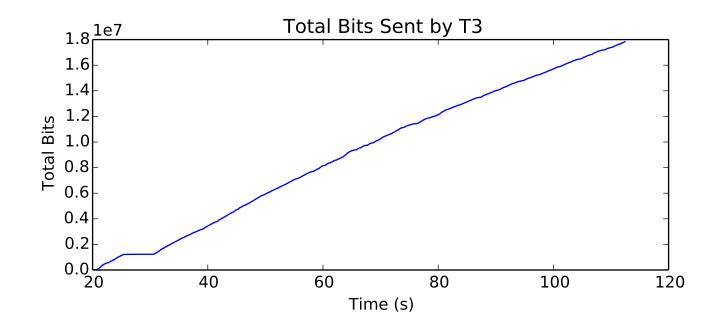

average Number of data packets received is 8918.5

average Total Bits is 8919040.0

average Buffer Occupancy (bits) is 11402.2762431

average Rate (bits/sec) is 167777.642752

average Total Bits is 189796352.0