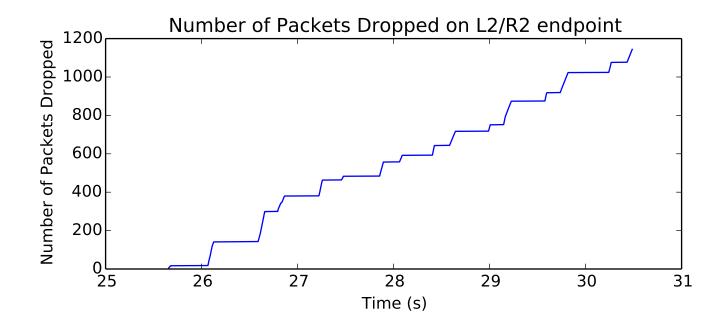

average Rate (bits/sec) is 2533317.48579

average Number of Packets Dropped is 953.0

average Buffer Occupancy (bits) is 13945.5985647

average Number of Packets Dropped is 572.5

average Total Bits is 8919040.0