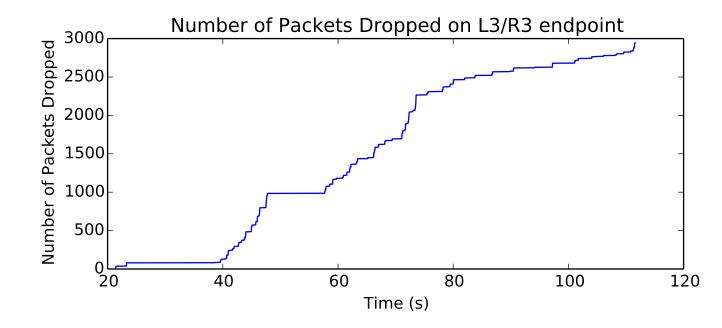

average Rate (bits/sec) is 2533317.48579

average Number of Packets Dropped is 953.0

average Buffer Occupancy (bits) is 13945.5985647

average Number of Packets Dropped is 572.5

average Total Bits is 8919040.0