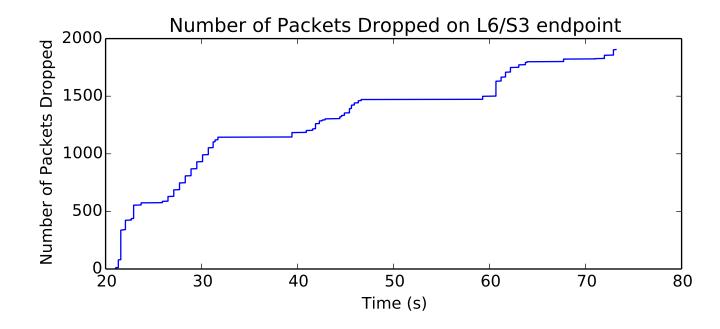

average Delay (seconds is 0.325892771119

average Number of Packets Dropped is 1473.0

average Buffer Occupancy (bits) is 123847.520471

average Total Bits is 643235840.0

average Total Bits is 4566272.0

average Number of Packets Dropped is 243.0