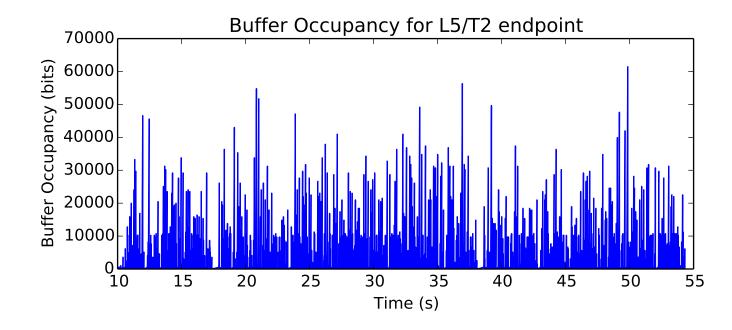

average Window size is 107.40199005



average Buffer Occupancy (bits) is 74708.8618785





average Buffer Occupancy (bits) is 58109.0928739





average Buffer Occupancy (bits) is 72280.7589146



average Total Bits is 142704640.0





average Buffer Occupancy (bits) is 18813.4717552



average Window size is 121.746110325





average Rate (packets / second) is 327.690708501



average Buffer Occupancy (bits) is 309988.648621



average Buffer Occupancy (bits) is 10232.2780893





average Delay (seconds is 0.195099197234



average Total Bits is 11841536.0





average Delay (seconds is 0.198186711994



average Buffer Occupancy (bits) is 263605.008239



average Buffer Occupancy (bits) is 421013.068154



average Rate (bits/sec) is 198858.437682



average Rate (bits/sec) is 158332.342862



average Buffer Occupancy (bits) is 383413.972461





average Buffer Occupancy (bits) is 243731.374758



average Rate (bits/sec) is 10654573.9239



average Rate (packets / second) is 309.242857153



average Number of Packets Dropped is 1210.5



average Total Bits is 161419264.0



average Rate (bits/sec) is 167365.293922



average Total Bits is 78192640.0



average Buffer Occupancy (bits) is 9342.60018944



average