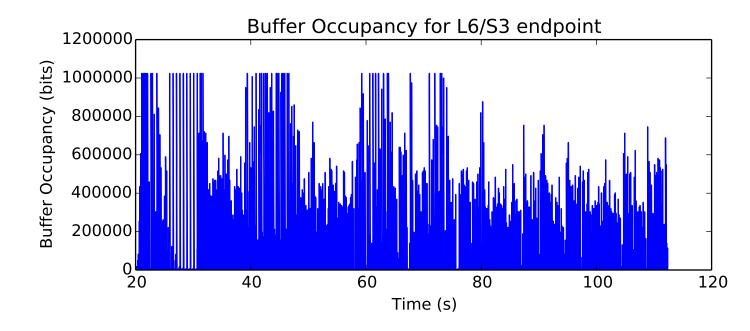

average Window size is 107.40199005



average Buffer Occupancy (bits) is 74708.8618785





average Buffer Occupancy (bits) is 58109.0928739





average Buffer Occupancy (bits) is 72280.7589146



average Total Bits is 142704640.0





average Buffer Occupancy (bits) is 18813.4717552



average Window size is 121.746110325





average Rate (packets / second) is 327.690708501



average Buffer Occupancy (bits) is 309988.648621



average Buffer Occupancy (bits) is 10232.2780893





average Delay (seconds is 0.195099197234



average Total Bits is 11841536.0





average Delay (seconds is 0.198186711994



average Buffer Occupancy (bits) is 263605.008239



average Buffer Occupancy (bits) is 421013.068154



average Rate (bits/sec) is 198858.437682



average Rate (bits/sec) is 158332.342862



average Buffer Occupancy (bits) is 383413.972461





average Buffer Occupancy (bits) is 243731.374758



average Rate (bits/sec) is 10654573.9239



average Rate (packets / second) is 309.242857153



average Number of Packets Dropped is 1210.5



average Total Bits is 161419264.0



average Rate (bits/sec) is 167365.293922



average Total Bits is 78192640.0



average Buffer Occupancy (bits) is 9342.60018944



average Number of data packets received is 23168.5



average Rate (bits/sec) is 3181735.00291



average Rate (bits/sec) is 2860535.15446



average Total Bits is 73060352.0



average Nu