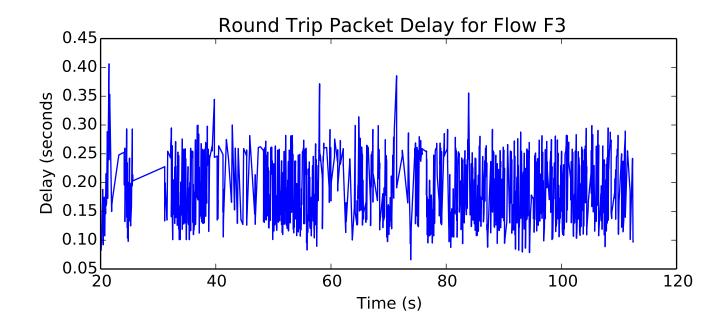

average Window size is 107.40199005



average Buffer Occupancy (bits) is 74708.8618785





average Buffer Occupancy (bits) is 58109.0928739





average Buffer Occupancy (bits) is 72280.7589146



average Total Bits is 142704640.0





average Buffer Occupancy (bits) is 18813.4717552



average Window size is 121.746110325





average Rate (packets / second) is 327.690708501



average Buffer Occupancy (bits) is 309988.648621



average Buffer Occupancy (bits) is 10232.2780893





average Delay (seconds is 0.195099197234



average Total Bits is 11841536.0





average Delay (seconds is 0.198186711994



average Buffer Occupancy (bits) is 263605.008239



average Buffer Occupancy (bits) is 421013.068154



average Rate (bits/sec) is 198858.437682



average Rate (bits/sec) is 158332.342862



average Buffer Occupancy (bits) is 383413.972461





average Buffer Occupancy (bits) is 243731.374758



average Rate (bits/sec) is 10654573.9239



average Rate (packets / second) is 309.242857153



average Number of Packets Dropped is 1210.5



average Total Bits is 161419264.0



average Rate (bits/sec) is 167365.293922



average Total Bits is 78192640.0



average Buffer Occupancy (bits) is 9342.60018944



average Number of data packets received is 23168.5



average Rate (bits/sec) is 3181735.00291



average Rate (bits/sec) is 2860535.15446



av