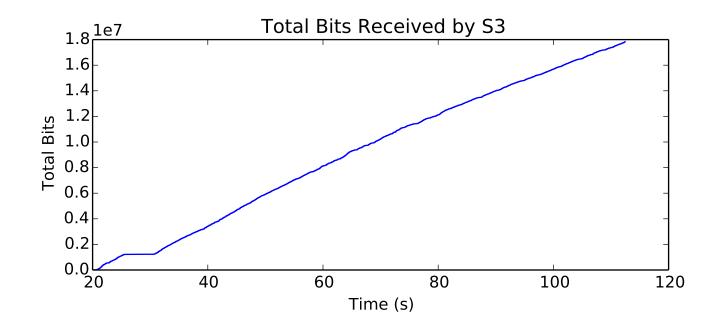

383413.972461





average Buffer Occupancy (bits) is 243731.374758



average Rate (bits/sec) is 10654573.9239



average Rate (packets / second) is 309.242857153



average Number of Packets Dropped is 1210.5



average Total Bits is 161419264.0



average Rate (bits/sec) is 167365.293922



average Total Bits is 78192640.0



average Buffer Occupancy (bits) is 9342.60018944



average Number of data packets received is 23168.5



average Rate (bits/sec) is 3181735.00291



average Rate (bits/sec) is 2860535.15446



average Total Bits is 73060352.0



average Number of Packets Dropped is 53862.5





average Rate (bits/sec) is 2533317.48579



average Number of Packets Dropped is 953.0



average Buffer Occupancy (bits) is 13945.5985647



average Number of Packets Dropped is 572.5





average Total Bits is 8919040.0



average Total Bits is 4566272.0



average Window size is 382.476339286





average Buffer Occupancy (bits) is 13788.8247079



average Number of Packets Dropped is 182.0





average Buffer Occupancy (bits) is 69738.5178679









average Number of data packets received is 17420.0



average Rate (bits/sec) is 158127.024586



average Total Bits is 11862272.0



average Rate (bits/sec) is 2879230.00636



average Buffer Occupancy (bits) is 39510.0144782



average Number of data packets received is 8918.5



average Total Bits is 8919040.0



average Buffer Occupancy (bits) is 11402.2762431



average Rate (bits/sec) is 167777.642752



average Total Bits is 189796352.0



average Delay (seconds is 0.325892771119



average Number of Packets Dropped