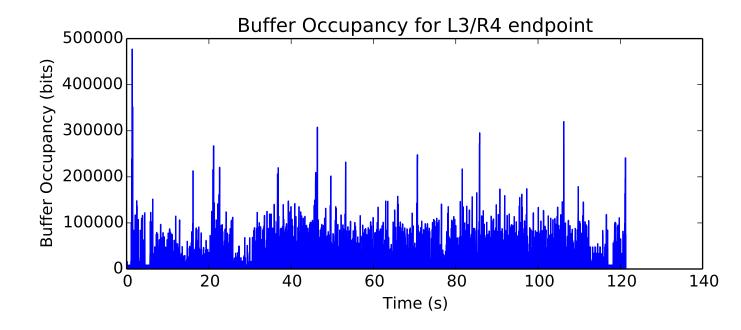

average Buffer Occupancy (bits) is 18813.4717552

average Window size is 121.746110325

average Rate (packets / second) is 327.690708501

average Buffer Occupancy (bits) is 309988.648621

average Buffer Occupancy (bits) is 10232.2780893