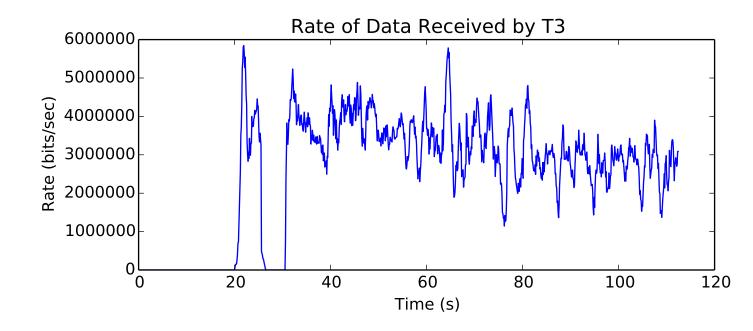

average Number of data packets received is 23168.5

average Rate (bits/sec) is 3181735.00291

average Rate (bits/sec) is 2860535.15446

average Total Bits is 73060352.0

average Number of Packets Dropped is 53862.5