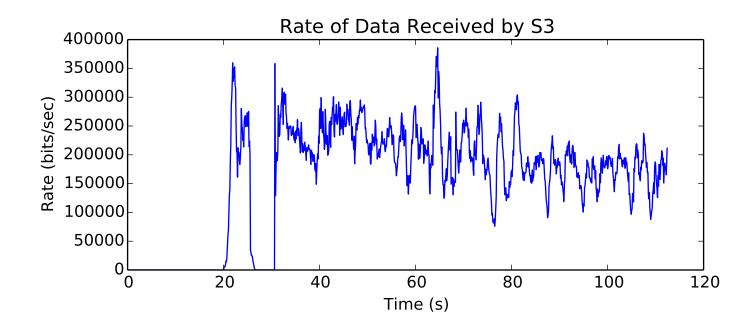

average Rate (bits/sec) is 198858.437682

average Rate (bits/sec) is 158332.342862

average Buffer Occupancy (bits) is 383413.972461

average Buffer Occupancy (bits) is 243731.374758

average Rate (bits/sec) is 10654573.9239

average Number of data packets received is 17420.0

average Rate (bits/sec) is 158127.024586

average Total Bits is 11862272.0

average Rate (bits/sec) is 2879230.00636

average Buffer Occupancy (bits) is 39510.0144782