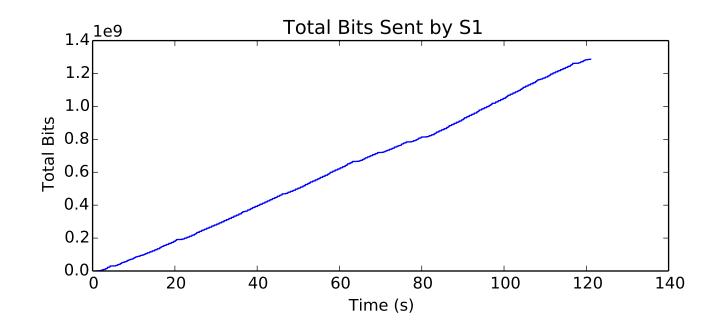

average Delay (seconds is 0.325892771119

average Number of Packets Dropped is 1473.0

average Buffer Occupancy (bits) is 123847.520471

average Total Bits is 643235840.0

average Total Bits is 4566272.0

average Number of Packets Dropped is 243.0