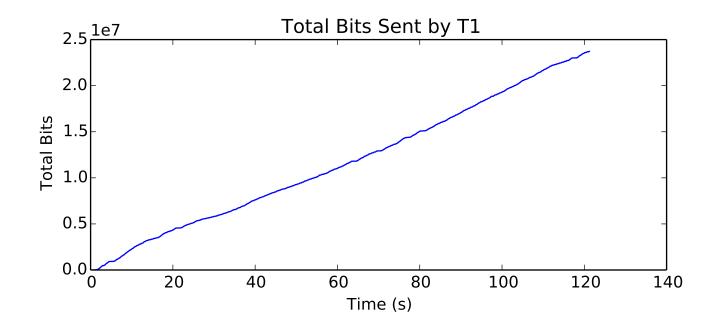

average Number of data packets received is 8918.5

average Total Bits is 8919040.0

average Buffer Occupancy (bits) is 11402.2762431

average Rate (bits/sec) is 167777.642752

average Total Bits is 189796352.0

average Delay (seconds is 0.325892771119

average Number of Packets Dropped is 1473.0

average Buffer Occupancy (bits) is 123847.520471

average Total Bits is 643235840.0

average Total Bits is 4566272.0

average Number of Packets Dropped is 243.0