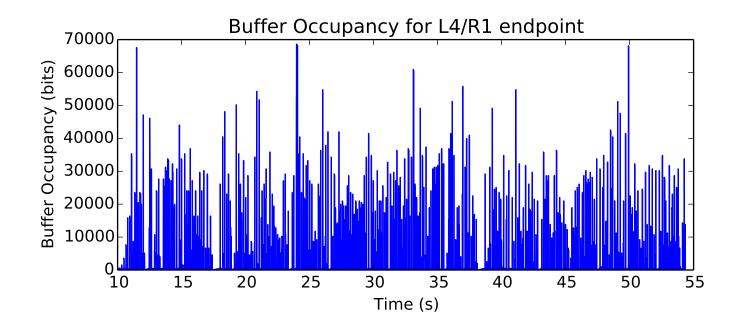

average Window size is 107.40199005

average Buffer Occupancy (bits) is 74708.8618785

average Buffer Occupancy (bits) is 58109.0928739

average Buffer Occupancy (bits) is 72280.7589146

average Total Bits is 142704640.0