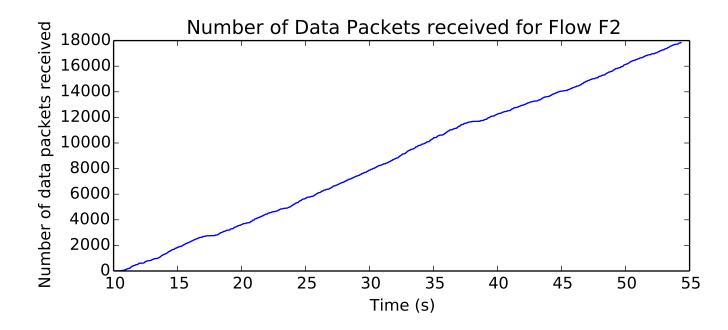

average Number of data packets received is 17420.0

average Rate (bits/sec) is 158127.024586

average Total Bits is 11862272.0

average Rate (bits/sec) is 2879230.00636

average Buffer Occupancy (bits) is 39510.0144782