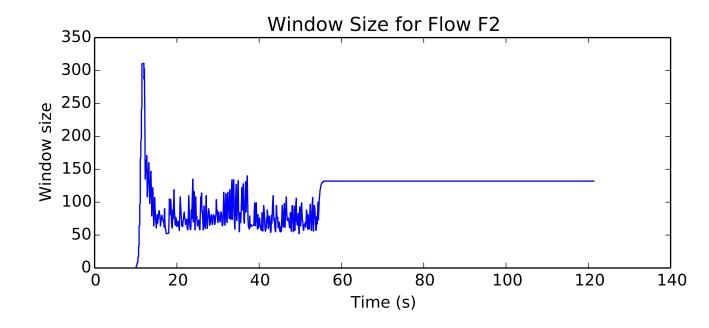

average Window size is 107.40199005



average Buffer Occupancy (bits) is 74708.8618785





average Buffer Occupancy (bits) is 58109.0928739





average Buffer Occupancy (bits) is 72280.7589146



average Total Bits is 142704640.0





average Buffer Occupancy (bits) is 18813.4717552



average Window size is 121.746110325





average Rate (packets / second) is 327.690708501



average Buffer Occupancy (bits) is 309988.648621



average Buffer Occupancy (bits) is 10232.2780893





average Delay (seconds is 0.195099197234



average Total Bits is 11841536.0





average Delay (seconds is 0.198186711994



average Buffer Occupancy (bits) is 263605.008239



average Buffer Occupancy (bits) is 421013.068154



average Rate (bits/sec) is 198858.437682



average Rate (bits/sec) is 158332.342862



average Buffer Occupancy (bits) is 383413.972461





average Buffer Occupancy (bits) is 243731.374758



average Rate (bits/sec) is 10654573.9239



average Rate (packets / second) is 309.242857153



average Number of Packets Dropped is 1210.5



average Total Bits is 161419264