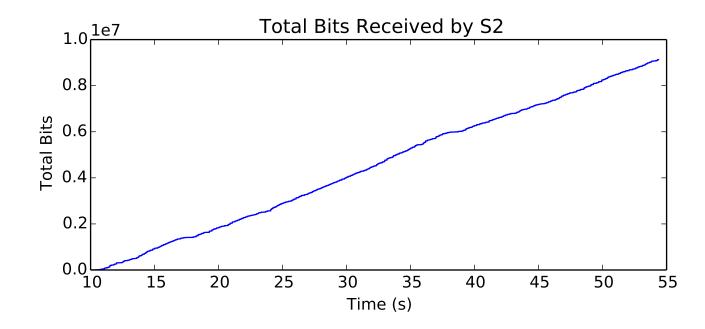

average Delay (seconds is 0.195099197234

average Total Bits is 11841536.0

average Delay (seconds is 0.198186711994

average Buffer Occupancy (bits) is 263605.008239

average Buffer Occupancy (bits) is 421013.068154