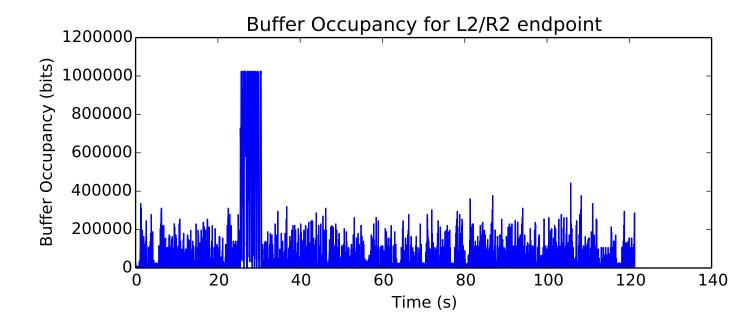

average Buffer Occupancy (bits) is 18813.4717552

average Window size is 121.746110325

average Rate (packets / second) is 327.690708501

average Buffer Occupancy (bits) is 309988.648621

average Buffer Occupancy (bits) is 10232.2780893