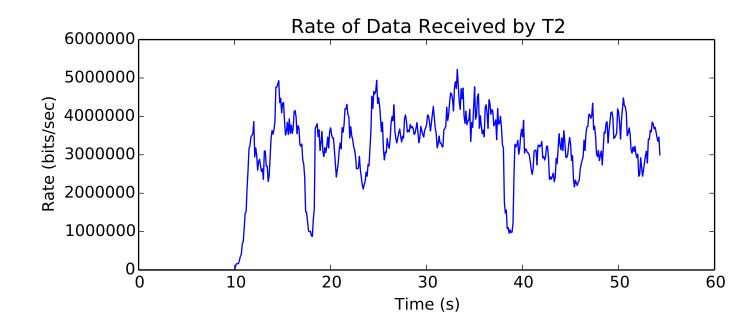

average Number of data packets received is 23168.5

average Rate (bits/sec) is 3181735.00291

average Rate (bits/sec) is 2860535.15446

average Total Bits is 73060352.0

average Number of Packets Dropped is 53862.5