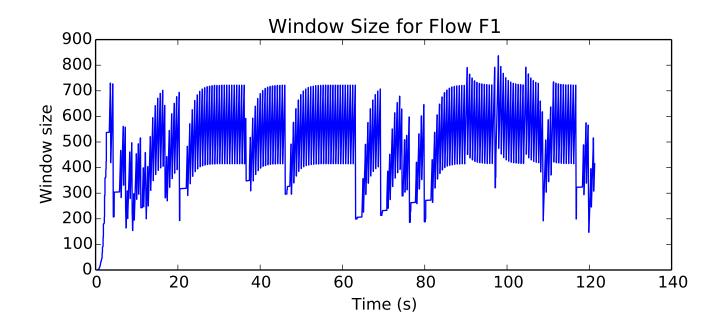

average Rate (bits/sec) is 10654573.9239



average Rate (packets / second) is 309.242857153



average Number of Packets Dropped is 1210.5



average Total Bits is 161419264.0



average Rate (bits/sec) is 167365.293922



average Total Bits is 78192640.0



average Buffer Occupancy (bits) is 9342.60018944



average Number of data packets received is 23168.5



average Rate (bits/sec) is 3181735.00291



average Rate (bits/sec) is 2860535.15446



average Total Bits is 73060352.0



average Number of Packets Dropped is 53862.5





average Rate (bits/sec) is 2533317.48579



average Number of Packets Dropped is 953.0



average Buffer Occupancy (bits) is 13945.5985647



average Number of Packets Dropped is 572.5





average Total Bits is 8919040.0



average Total Bits is 4566272.0



average Window size is 382.476339286





average Buffer Occupancy (bits) is 13788.8247079



average Number of Packets Dropped is 182.0





average Buffer Occupancy (bits) is 69738.5178679









average Number of data packets received is 17420.0



average Rate (bits/sec) is 158127.024586



average Total Bits is 11862272.0



average Rate (bits/sec) is 2879230.00636



average Buffer Occupancy (bits) is 39510.0144782



average Number of data packets received is 8918.5



average Total Bits is 8919040.0



average Buffer Occupancy (bits) is 11402.2762431



average Rate (bits/sec) is 167777.642752



average Total Bits is 189796352.0



average Delay (seconds is 0.325892771119



average Number of Packets Dropped is 1473.0



average Buffer Occupancy (bits) is 123847.520471



aver