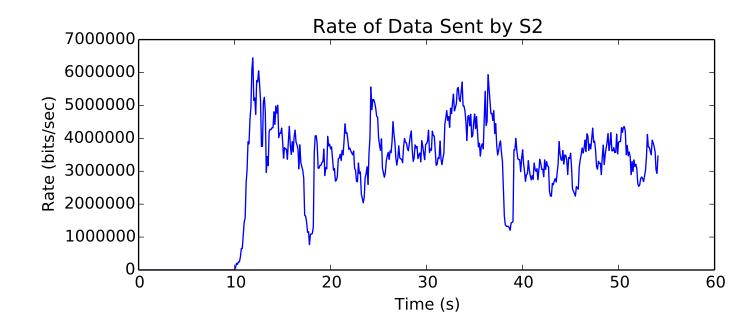

average Rate (bits/sec) is 198858.437682

average Rate (bits/sec) is 158332.342862

average Buffer Occupancy (bits) is 383413.972461

average Buffer Occupancy (bits) is 243731.374758

average Rate (bits/sec) is 10654573.9239