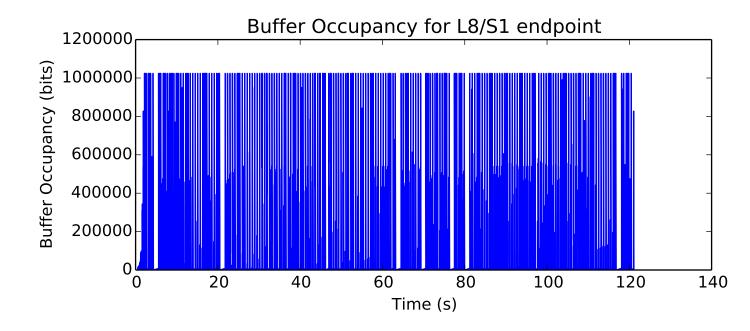

average Window size is 107.40199005



average Buffer Occupancy (bits) is 74708.8618785





average Buffer Occupancy (bits) is 58109.0928739





average Buffer Occupancy (bits) is 72280.7589146



average Total Bits is 142704640.0





average Buffer Occupancy (bits) is 18813.4717552



average Window size is 121.746110325





average Rate (packets / second) is 327.690708501



average Buffer Occupancy (bits) is 309988.648621



average Buffer Occupancy (bits) is 10232.2780893





average Delay (seconds is 0.195099197234



average Total Bits is 11841536.0





average Delay (seconds is 0.198186711994



average Buffer Occupancy (bits) is 263605.008239



average Buffer Occupancy (bits) is 421013.068154



average Rate (bits/sec) is 198858.437682



average Rate (bits/sec) is 158332.342862



average Buffer Occupancy (bits) is 383413.972461





average Buffer Occupancy (bits) is 243731.374758



average Rate (bits/sec) is 10654573.9239



average Rate (packets / second) is 309.242857153



average Number of Packets Dropped is 1210.5



average Total Bits is 161419264.0



average Rate (bits/sec) is 167365.293922



average Total Bits is 78192640.0



average Buffer Occupancy (bits) is 9342.60018944



average Number of data packets received is 23168.5



average Rate (bits/sec) is 3181735.00291



average Rate (bits/sec) is 2860535.15446



average Total Bits is 73060352.0



average Number of Packets Dropped is 53862.5





average Rate