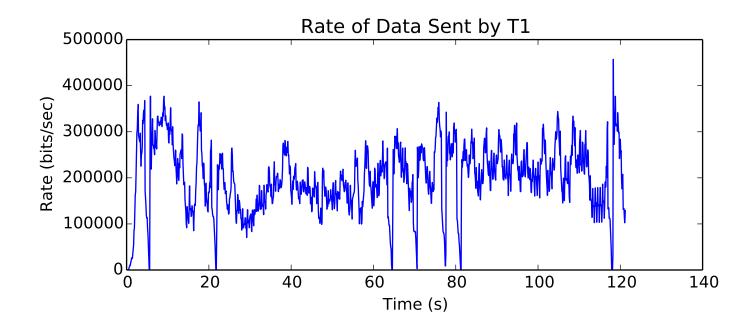

average Window size is 107.40199005



average Buffer Occupancy (bits) is 74708.8618785





average Buffer Occupancy (bits) is 58109.0928739





average Buffer Occupancy (bits) is 72280.7589146



average Total Bits is 142704640.0





average Buffer Occupancy (bits) is 18813.4717552



average Window size is 121.746110325





average Rate (packets / second) is 327.690708501



average Buffer Occupancy (bits) is 309988.648621



average Buffer Occupancy (bits) is 10232.2780893





average Delay (seconds is 0.195099197234



average Total Bits is 11841536.0





average Delay (seconds is 0.198186711994



average Buffer Occupancy (bits) is 263605.008239



average Buffer Occupancy (bits) is 421013.068154



average Rate (bits/sec) is 198858.437682



average Rate (bits/sec) is 158332.342862



average Buffer Occupancy (bits) is 383413.972461





average Buffer Occupancy (bits) is 243731.374758



average Rate (bits/sec) is 10654573.9239



average Rate (packets / second) is 309.242857153



average Number of Packets Dropped is 1210.5



average Total Bits is 161419264.0



average Rate (bits/sec) is 167365.293922



average Total Bits is 78192640.0



average Buffer Occupancy (bits) is 9342.60018944



average Number of data packets received is 23168.5



average Rate (bits/sec) is 3181735.00291



average Rate (bits/sec) is 2860535.15446



average Total Bits is 73060352.0



average Number of Packets Dropped is 53862.5





average Rate (bits/sec) is 2533317.48579



average Number of Pa