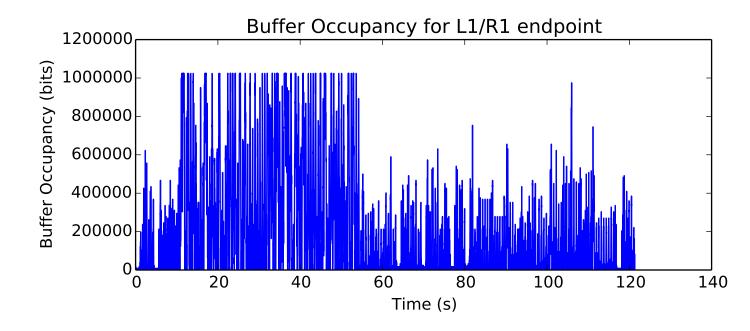

average Window size is 107.40199005



average Buffer Occupancy (bits) is 74708.8618785





average Buffer Occupancy (bits) is 58109.0928739





average Buffer Occupancy (bits) is 72280.7589146



average Total Bits is 142704640.0





average Buffer Occupancy (bits) is 18813.4717552



average Window size is 121.746110325





average Rate (packets / second) is 327.690708501



average Buffer Occupancy (bits) is 309988.648621



average Buffer Occupancy (bits) is 10232.2780893





average Delay (seconds is 0.195099197234



average Total Bits is 11841536.0





average Delay (seconds is 0.198186711994



average Buffer Occupancy (bits) is 263605.008239



average Buffer Occupancy (bits) is 421013.068154



average Rate (bits/sec) is 198858.437682



average Rate (bits/sec) is 158332.342862



average Buffer Occupancy (bits) is 383413.972461





average Buffer Occupancy (bits) is 243731.374758



average Rate (bits/sec) is 10654573.9239



average Rate (packets / second) is 309.242857153



average Number of Packets Dropped is 1210.5



average Total Bits is 161419264.0



average Rate (bits/sec) is 167365.293922



average Total Bits is 78192640.0



average