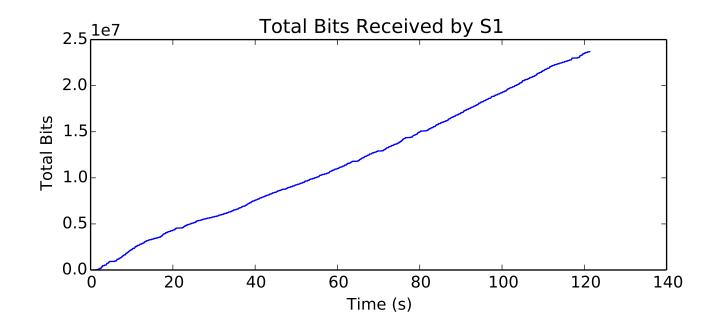

average Number of data packets received is 8918.5

average Total Bits is 8919040.0

average Buffer Occupancy (bits) is 11402.2762431

average Rate (bits/sec) is 167777.642752

average Total Bits is 189796352.0