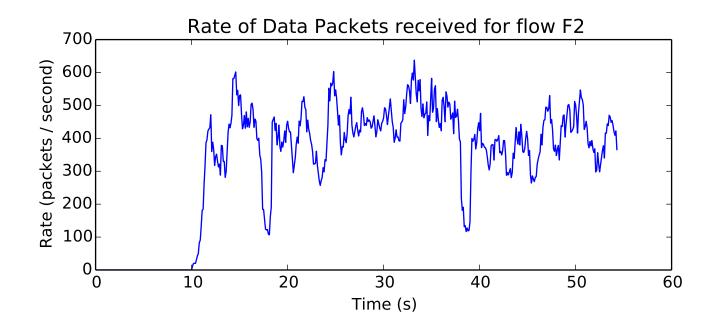

average Window size is 107.40199005



average Buffer Occupancy (bits) is 74708.8618785





average Buffer Occupancy (bits) is 58109.0928739





average Buffer Occupancy (bits) is 72280.7589146



average Total Bits is 142704640.0





average Buffer Occupancy (bits) is 18813.4717552



average Window size is 121.746110325





average Rate (packets / second) is 327.690708501



average Buffer Occupancy (bits) is 309988.648621



average Buffer Occupancy (bits) is 10232.2780893





average Delay (seconds is 0.195099197234



average Total Bits is 11841536.0





average Delay (seconds is 0.198186711994



average Buffer Occupancy (bits) is 263605.008239



average Buffer Occupancy (bits) is 421013.068154



average Rate (bits/sec) is 198858.437682



average Rate (bits/sec) is 158332.342862



average Buffer Occupancy (bits) is 383413.972461





average Buffer Occupancy (bits) is 243731.374758



average Rate (bits/sec) is 10654573.9239



average Rate (packets / second) is 309.242857153



average Number of Packets Dropped is 1210.5



average Total Bits is 161419264.0



average Rate (bits/sec) is 167365.29