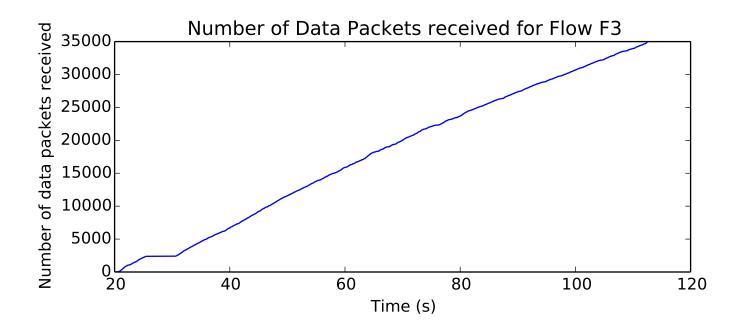

average Number of data packets received is 23168.5

average Rate (bits/sec) is 3181735.00291

average Rate (bits/sec) is 2860535.15446

average Total Bits is 73060352.0

average Number of Packets Dropped is 53862.5

average Number of data packets received is 17420.0

average Rate (bits/sec) is 158127.024586

average Total Bits is 11862272.0

average Rate (bits/sec) is 2879230.00636

average Buffer Occupancy (bits) is 39510.0144782