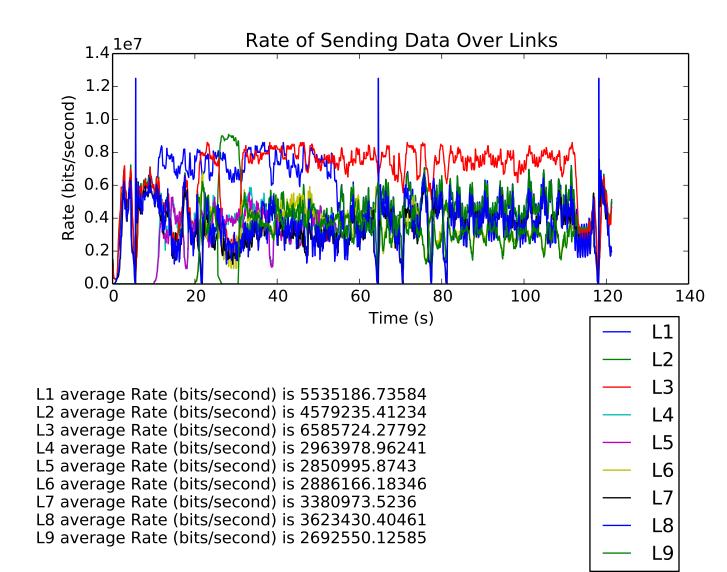

average Rate (bits/sec) is 198858.437682

average Rate (bits/sec) is 158332.342862

average Buffer Occupancy (bits) is 383413.972461

average Buffer Occupancy (bits) is 243731.374758

average Rate (bits/sec) is 10654573.9239

average Rate (bits/sec) is 2533317.48579

average Number of Packets Dropped is 953.0

average Buffer Occupancy (bits) is 13945.5985647

average Number of Packets Dropped is 572.5

average Total Bits is 8919040.0