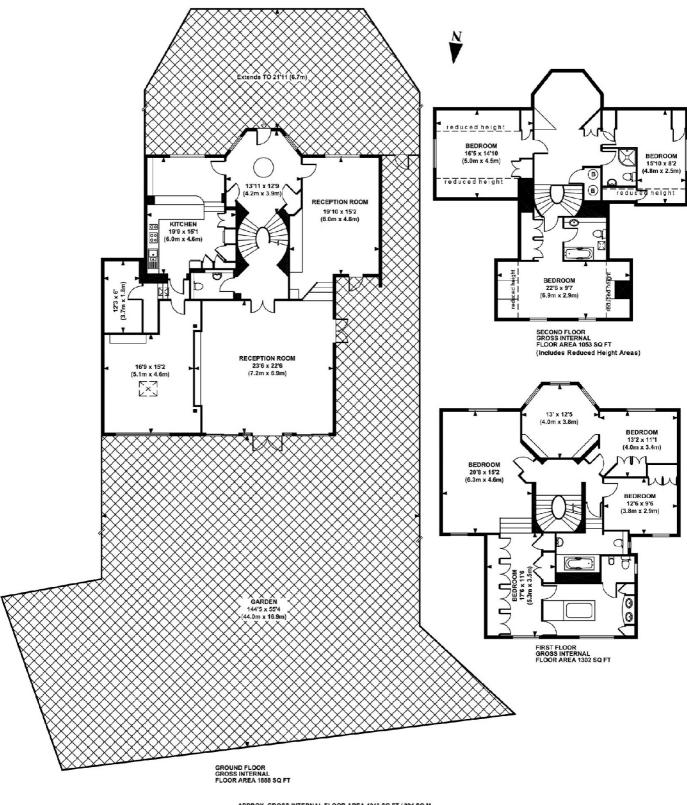

• 6 BEDROOMS • DRESSING ROOM • 4 BATHROOMS • 3 RECEPTION ROOMS • KITCHEN/BREAKFAST ROOM • UTILITY ROOM • CLOAKROOM •

APPROX. GROSS INTERNAL FLOOR AREA 4243 SQ FT / 394 SQ M (Includes Reduced Height Areas) Copyright Heathgate 2016

rplan is for illustration purposes and may not truly reflect design be used for valuation or condition purposes .

VIEWING THROUGH OWNER'S AGENTS

| TENURE:          | FREEHOLD       |
|------------------|----------------|
| GROUND RENT:     | NOT APPLICABLE |
| SERVICE CHARGES: | NOT APPLICABLE |
| LOCAL AUTHORITY: | BARNET         |
| TAX BAND:        | н              |