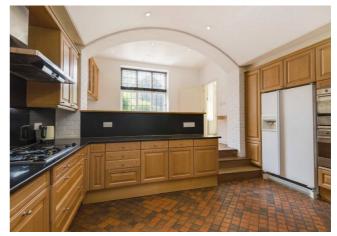

## £3,795,000

A magnificent, link detached, family home in a highly regarded location moments from Hampstead Heath Extension. Spanning approximately 4,243 sq. ft. (394 sq.m.) this impressive home briefly comprises; master bedroom suite with dressing room and bathroom with jacuzzi bath , 5 further bedrooms, 3 further bathrooms, 3 reception rooms, large kitchen/ breakfast room, utility room, guest cloakroom and spacious entrance hall. The rear of the property overlooks the superb, private and landscaped garden which leads directly to Turners Wood with its bird sanctuary which can be accessed by the occupiers of the house.