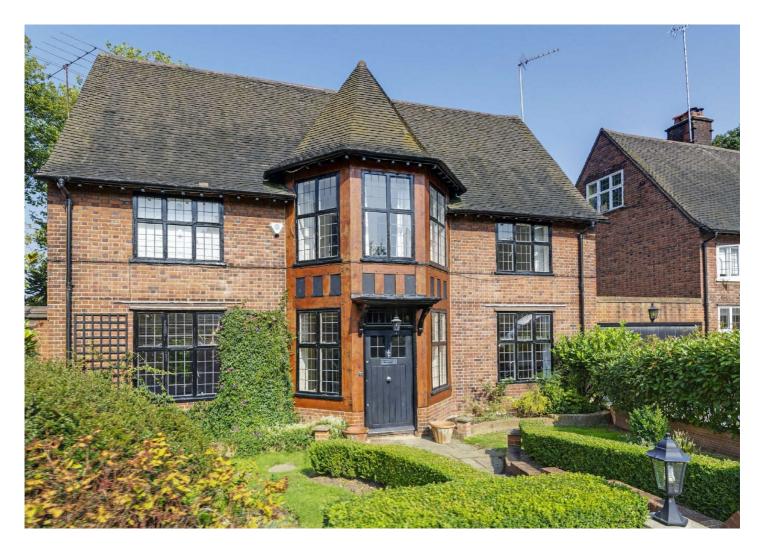

# TURNERS WOOD, HAMPSTEAD GARDEN SUBURB, NW11

## £3,795,000

A magnificent, link detached, family home in a highly regarded location moments from Hampstead Heath Extension. Spanning approximately 4,243 sq. ft. (394 sq.m.) this impressive home briefly comprises; master bedroom suite with dressing room and bathroom with jacuzzi bath , 5 further bedrooms, 3 further bathrooms, 3 reception rooms, large kitchen/ breakfast room, utility room, guest cloakroom and spacious entrance hall. The rear of the property overlooks the superb, private and landscaped garden which leads directly to Turners Wood with its bird sanctuary which can be accessed by the occupiers of the house.