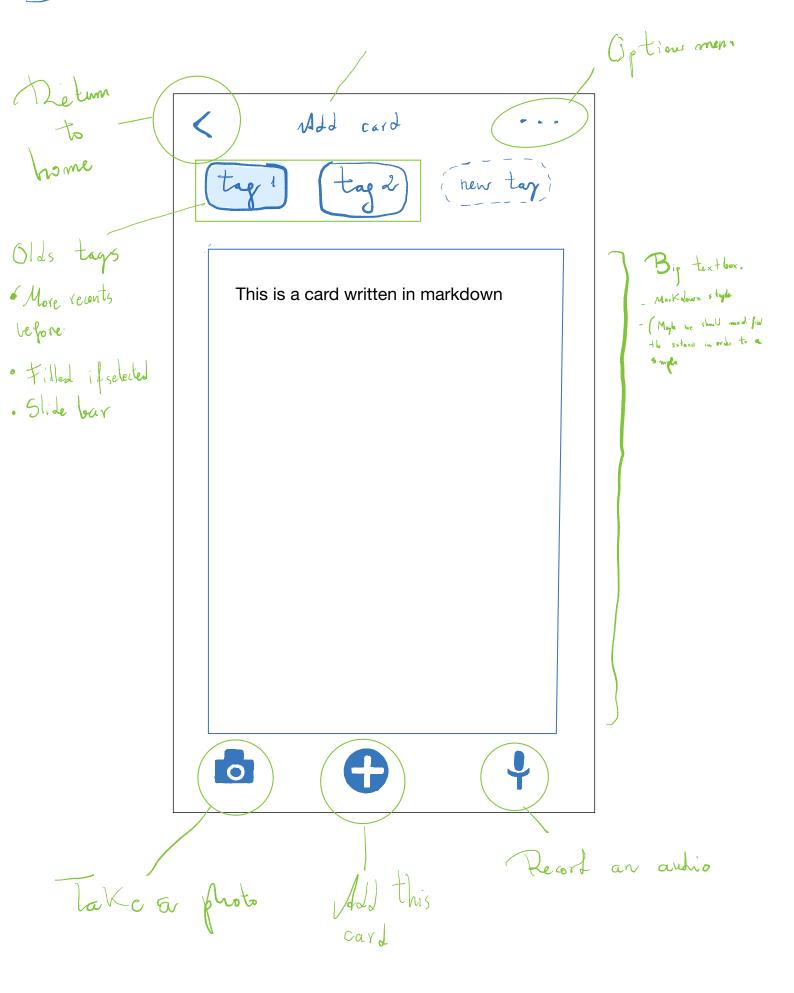

Add a card o

Padding

( have no idea about the put it must have).

Recordatories 💝

Search 9

v configuration

Buttons ofoptions

Should be the same " fre