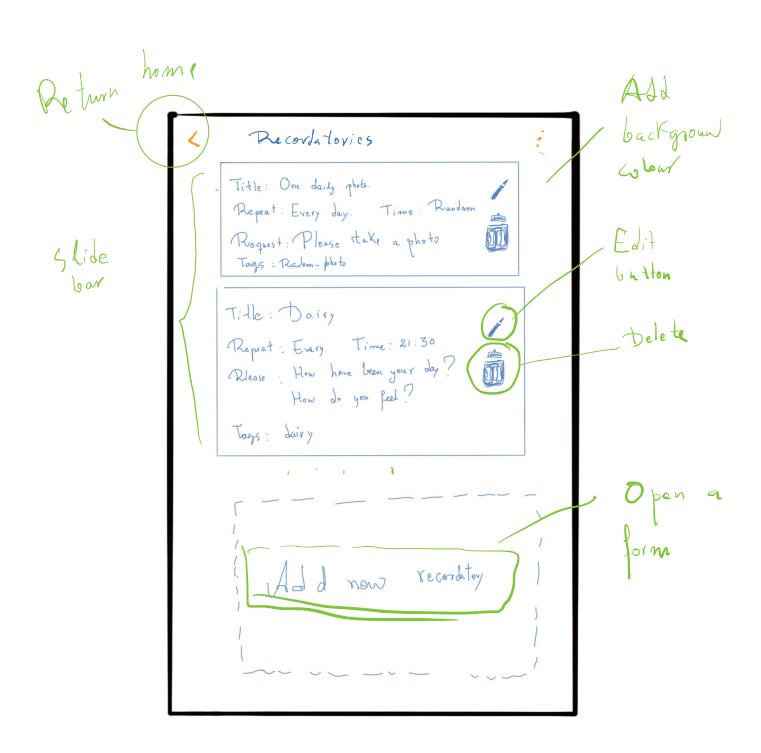

- Whit we could find a colour theme

Introducir mensaje

12e cordatories

· We need to improve the design

Search

Search

Search

Search