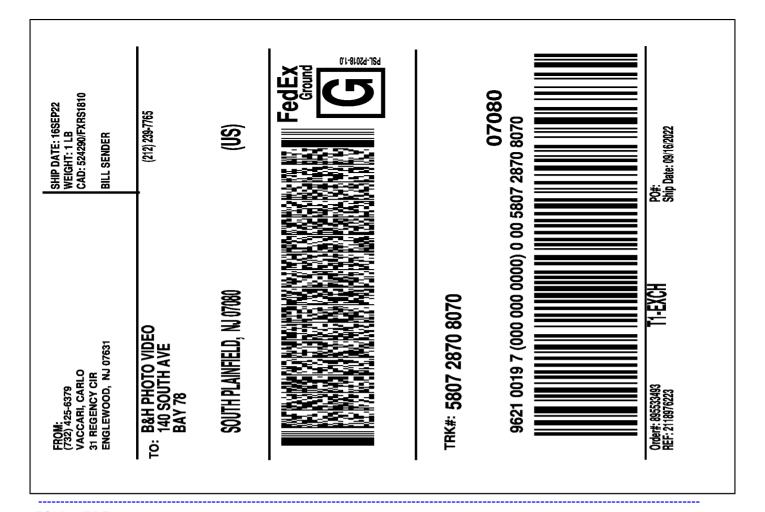

## **FOLD HERE**

Please attach this label to the box that you are returning.

You may find a FedEx drop off location at <a href="fedex.com/locate">fedex.com/locate</a>