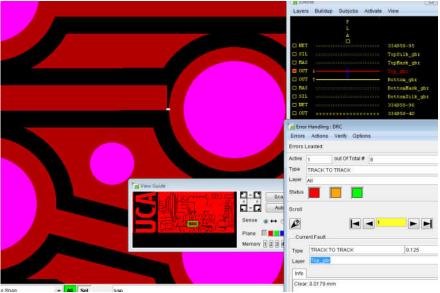

## Exception: 3

Minimum TT-TP-PP-TW in our Pcb Power service is 0.125mm.

#### Your design has TT-TP-PP-TW of 0.0179mm.

Total 01 TT-TP-PP-TW errors found which are <0.15mm.

Example errors in white - Not all errors are shown - CHECK your complete design

# Suggested solution:

Can we continue the order by making short where PAD TO TRACK error found?