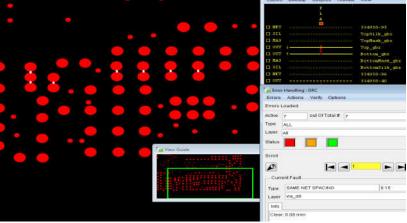

## Exception: 2

Minimum drill-drill distance in our Pcb Power Services is 0.15mm.

Your design has drill-drill distance of 0.08mm.

Example errors in white - Not all errors are shown - CHECK your complete design <u>Suggested solution :</u>
We request you to make changes accordingly. Refer last page for our capability.

÷