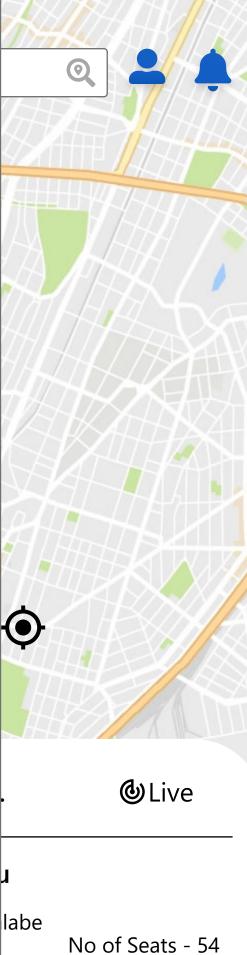

Register

17 - Panadura to Malabe Bus No - NA 4478

Arrival in 10 min

No of Seats - 54

Current cap - Full

**SLIIT Shuttle** Bus No - NC 3902 Arrival in 15 min

No of Seats - 54 Current cap - 44

**Book a Trip** 

**About Us** 

Log Out

Current cap - Full

No of Seats - 54

Current cap - 44