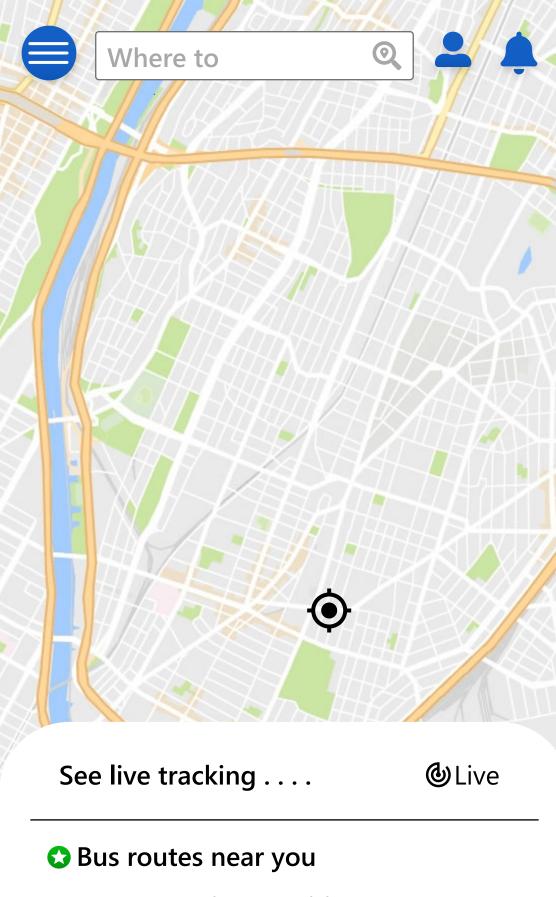

Register

17 - Panadura to Malabe Bus No - NA 4478

Arrival in 10 min

No of Seats - 54

Current cap - Full

**SLIIT Shuttle** Bus No - NC 3902 Arrival in 15 min

No of Seats - 54 Current cap - 44

**Book a Trip** 

Home

**Book A Trip** 

**User Profile** 

Wallet

QR Code

**Bus and Driver** 

Driver Profile

**Feedback** 

**About Us** 

Log Out

Current cap - Full

No of Seats - 54

Current cap - 44