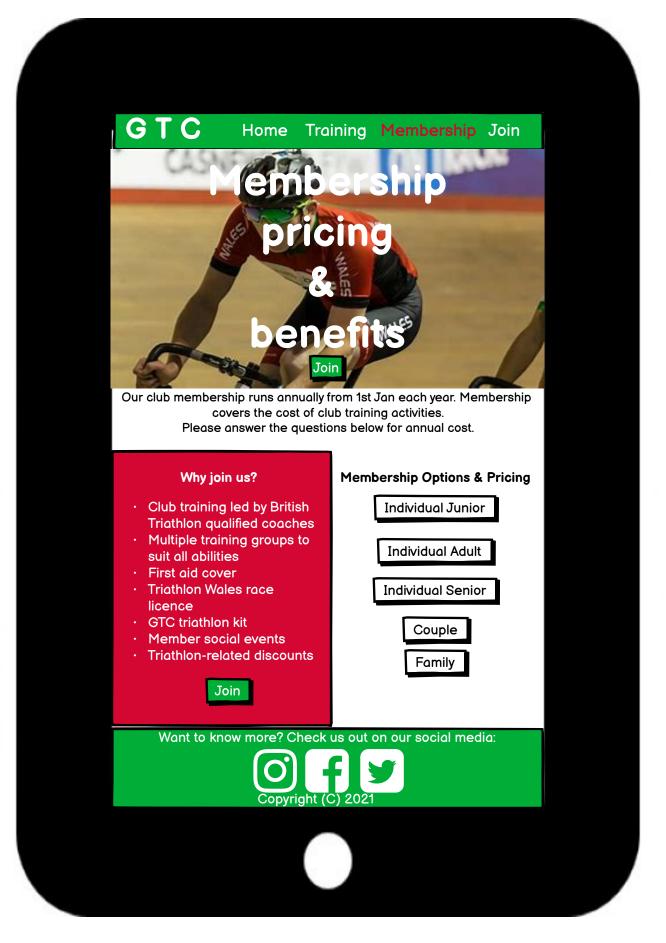

|
| Phone number:      |      |        |       |
| Age:               |      |        |       |
| I'm interested in: | Swim | 🗌 Bike | 🗌 Run |
|                    | Sub  | mit    |       |

#### FAQs

How do I Join?

Complete our online Joining form above.

Where do you train?

See our training locations on our Training page.

How fit do I need to be?

We have multiple groups per training session to accommodate all fitness abilities from beginner to age-group triathletes.

Do I have to do all 3 triathlon disciplines?

No, we have members who do triathlons, duathlons, swim-run and members who keep to one discipline only.

Have an unanswered question?

Contact us on membership@gtc.co.uk or through our active facebook page.

Want to know more? Check us out on our social media:











| <b>GTC</b> Home Training Membership Join                                                                                                                                                                                       |
|--------------------------------------------------------------------------------------------------------------------------------------------------------------------------------------------------------------------------------|
|                                                                                                                                                                                                                                |
| <b>Minterested</b>