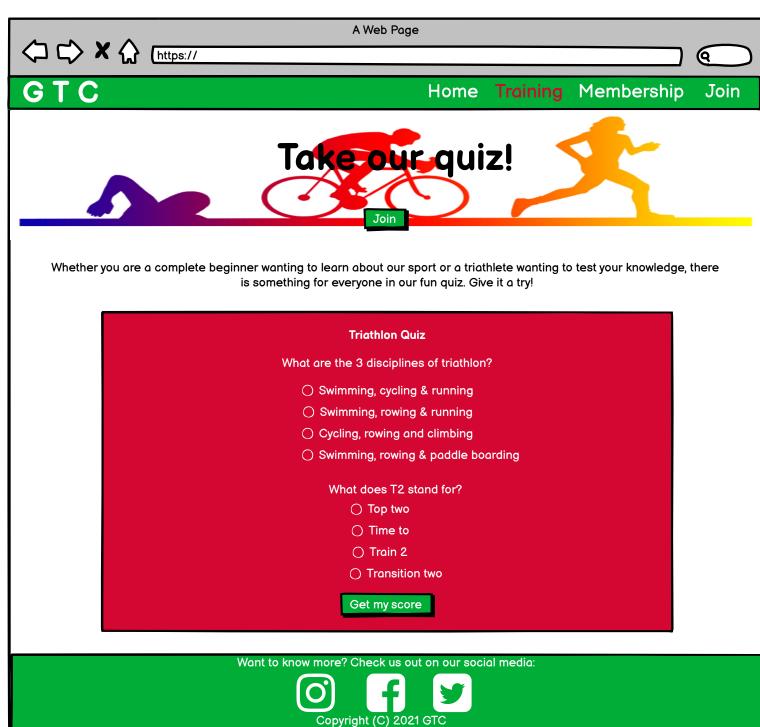

Gwent Triathlon Club (GTC) was started in 2010 and has since grown to over 500 members! We are a friendly club that welcomes all abilities from beginners to elite racing. We cover the full range of triathlon distances and arrange our training sessions to have multiple groups to cover the range of abilities and distances that our members want. Come and give us a try!

# Join

We have swim, bike and run sessions at locations across Gwent to provide a large variety of training atmospheres. Our swim locations include pool, river and sea swimming. Our bike and run locations include track, trails and road. See our training page for more info.

Training

Want to know more? Check us out on our social media:



# **Desktop Training**



### **Desktop Membership**



//

### **Desktop Triathlon**



11



If you'd like to connect with like-minded people, come and give us a try! The first stage to gaining membership is to complete the form below with your details. Once the form has been submitted, our club secretary will invite you to one of our training sessions. You can attend two free training sessions to make sure that we are the club for you and then will we request that you pay the membership fee.

| Full name:         |      |        |       |
|--------------------|------|--------|-------|
| Email address:     |      |        |       |
| Phone number:      |      |        |       |
| Age:               |      |        |       |
| I'm interested in: | Swim | 🗌 Bike | 🗌 Run |
|                    | Sub  | mit    |       |

#### FAQs

How do I Join?

Complete our online Joining f