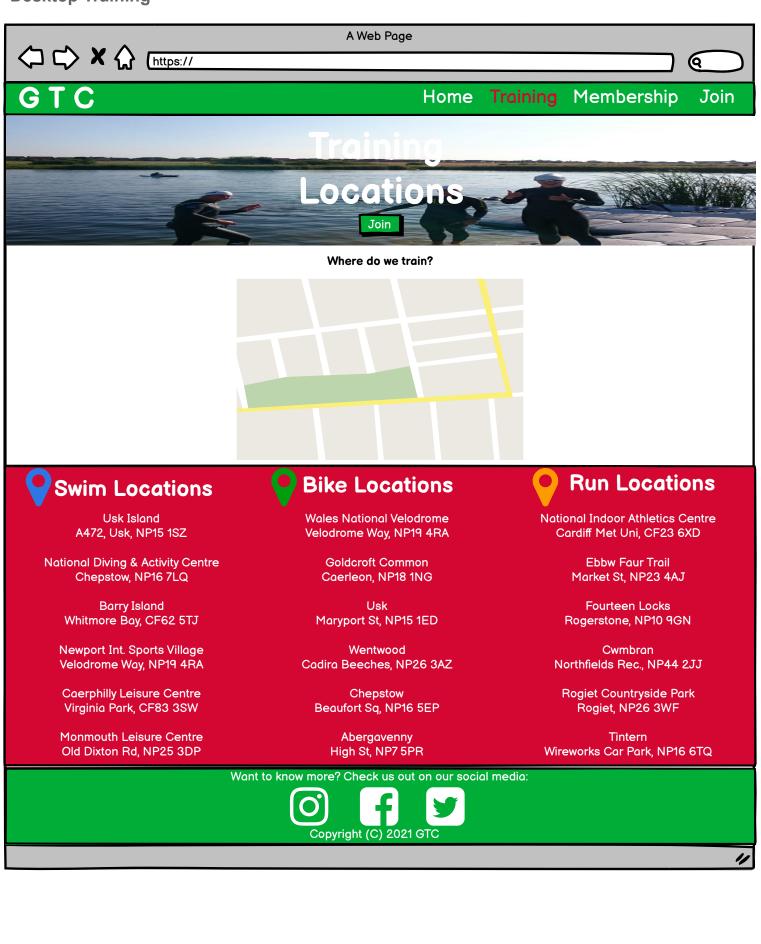

We have swim, bike and run sessions at locations across Gwent to provide a large variety of training atmospheres. Our swim locations include pool, river and sea swimming. Our bike and run locations include track, trails and road. See our training page for more info.

# **Desktop Training**