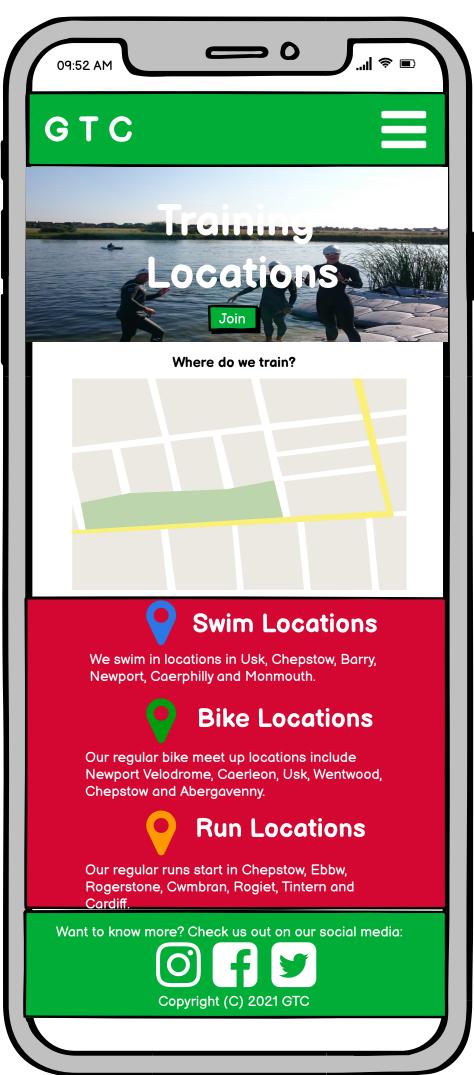

We have swim, bike and run sessions at locations across Gwent to provide a large variety of training atmospheres. Our swim locations include pool, river and sea swimming. Our bike and run locations include track, trails and road. See our training page for more info.

# Join

We have swim, bike and run sessions at locations across Gwent to provide a large variety of training atmospheres. Our swim locations include pool, river and sea swimming. Our bike and run locations include track, trails and road. See our training page for more info.