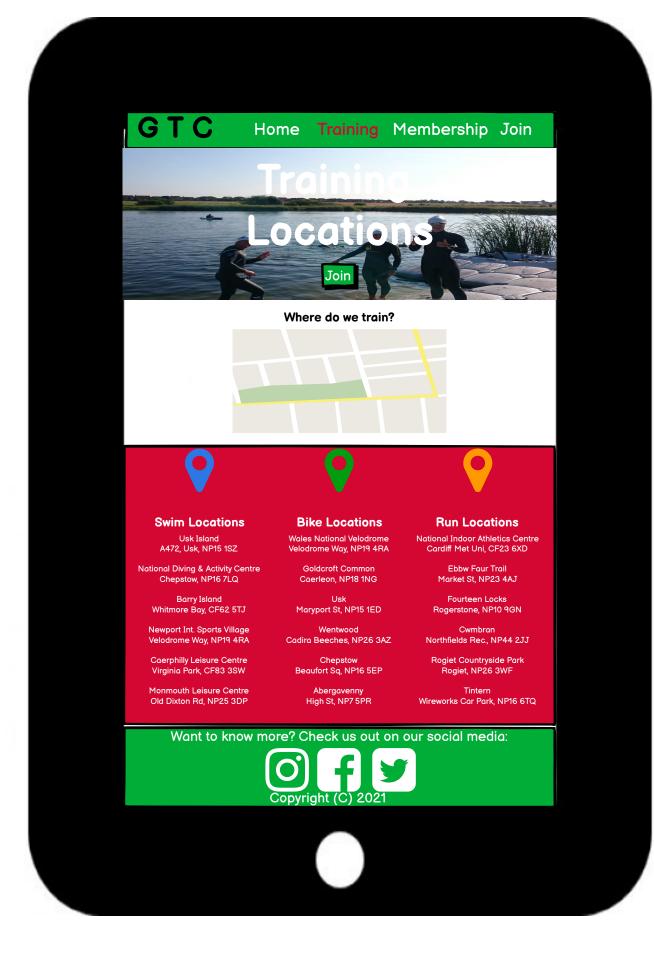

We have swim, bike and run sessions at locations across Gwent to provide a large variety of training atmospheres. Our swim locations include pool, river and sea swimming. Our bike and run locations include track, trails and road. See our training page for more info.

# Join

We have swim, bike and run sessions at locations across Gwent to provide a large variety of training atmospheres. Our swim locations include pool, river and sea swimming. Our bike and run locations include track, trails and road. See our training page for more info.