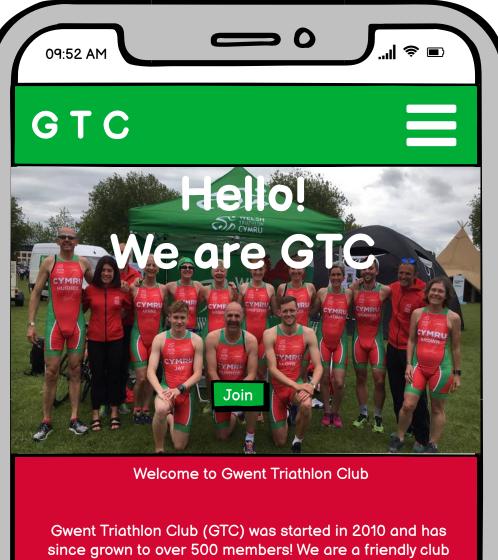

### **Mobile Join**

Welcome to Gwent Triathlon Club

Gwent Triathlon Club (GTC) was started in 2010 and has since grown to over 500 members! We are a friendly club that welcomes all abilities from beginners to elite racing. We cover the full range of triathlon distances and arrange our training sessions to have multiple groups to cover the range of abilities and distances that our members want. Come and give us a try!