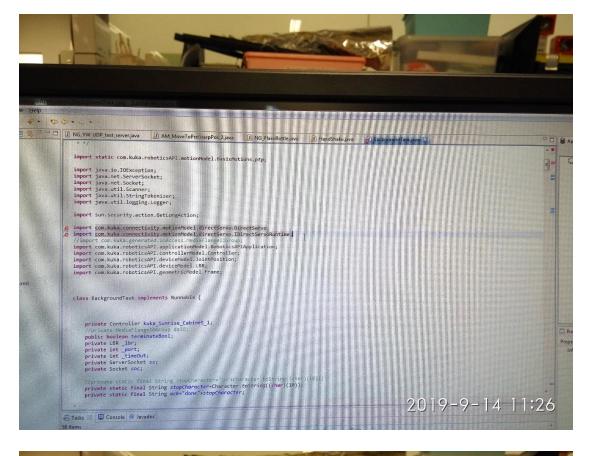

Errors during importing KST to SunriseWorkbench Dear Dr. Safeea.

I'm following your KST tutorials and I encounter some problems.

I'm now trying to import KST to SunriseWorkbench (Version 1.7). But there are some error icons near the copied java files. I have added the Direct Servo Motion Extension and Smart Servo Motion Extension in the StationSetup.cat, however, the errors still exist. The specific error messages are listed in the below pictures.

I have tried to select different media flange when establishing a new project and to use different KST version from KST\_1.6 to KST\_1.7, but they are no use. Could you help me analyze the reasons of the problems that I have? I really don't know how to deal with it. Thanks a lot. Tian Xu.