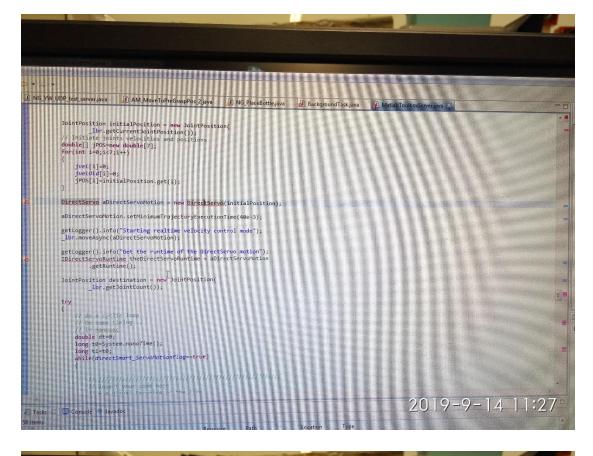

Errors during importing KST to SunriseWorkbench Dear Dr. Safeea.

I'm following your KST tutorials and I encounter some problems.

I'm now trying to import KST to SunriseWorkbench (Version 1.7). But there are some error icons near the copied java files. I have added the Direct Servo Motion Extension and Smart Servo Motion Extension in the StationSetup.cat, however, the errors still exist. The specific error messages are listed in the below pictures.

I have tried to select different media flange when establishing a new project and to use different KST version from KST\_1.6 to KST\_1.7, but they are no use. Could you help me analyze the reasons of the problems that I have? I really don't know how to deal with it. Thanks a lot. Tian Xu.