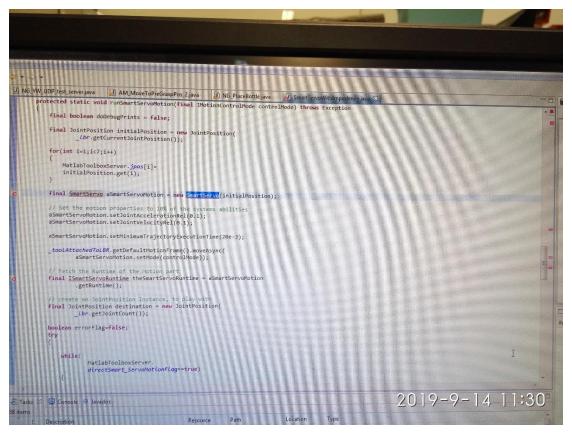

Errors during importing KST to SunriseWorkbench Dear Dr. Safeea.

I'm following your KST tutorials and I encounter some problems.

I'm now trying to import KST to SunriseWorkbench (Version 1.7). But there are some error icons near the copied java files. I have added the Direct Servo Motion Extension and Smart Servo Motion Extension in the StationSetup.cat, however, the errors still exist. The specific error messages are listed in the below pictures.

I have tried to select different media flange when establishing a new project and to use different KST version from KST\_1.6 to KST\_1.7, but they are no use. Could you help me analyze the reasons of the problems that I have? I really don't know how to deal with it. Thanks a lot. Tian Xu.