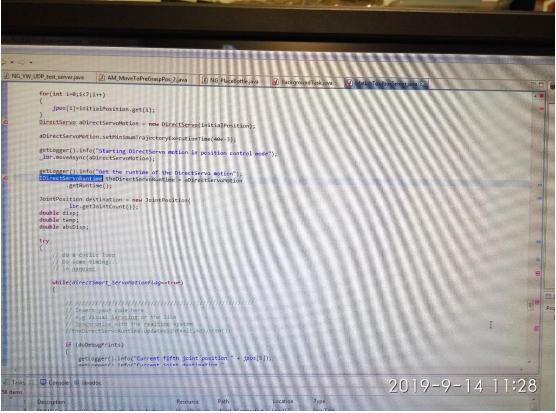

Errors during importing KST to SunriseWorkbench Dear Dr. Safeea.

I'm following your KST tutorials and I encounter some problems.

I'm now trying to import KST to SunriseWorkbench (Version 1.7). But there are some error icons near the copied java files. I have added the Direct Servo Motion Extension and Smart Servo Motion Extension in the StationSetup.cat, however, the errors still exist. The specific error messages are listed in the below pictures.

I have tried to select different media flange when establishing a new project and to use different KST version from KST\_1.6 to KST\_1.7, but they are no use. Could you help me analyze the reasons of the problems that I have? I really don't know how to deal with it. Thanks a lot. Tian Xu.