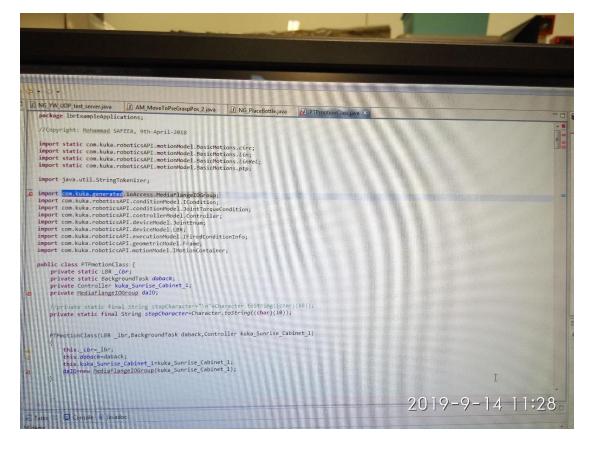

Errors during importing KST to SunriseWorkbench Dear Dr. Safeea.

I'm following your KST tutorials and I encounter some problems.

I'm now trying to import KST to SunriseWorkbench (Version 1.7). But there are some error icons near the copied java files. I have added the Direct Servo Motion Extension and Smart Servo Motion Extension in the StationSetup.cat, however, the errors still exist. The specific error messages are listed in the below pictures.

I have tried to select different media flange when establishing a new project and to use different KST version from KST\_1.6 to KST\_1.7, but they are no use. Could you help me analyze the reasons of the problems that I have? I really don't know how to deal with it. Thanks a lot. Tian Xu.