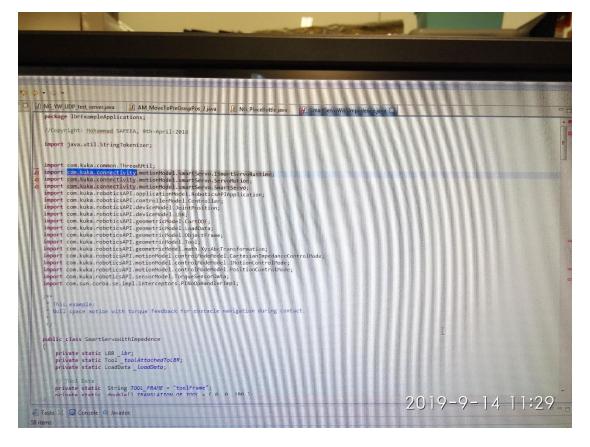

Errors during importing KST to SunriseWorkbench Dear Dr. Safeea.

I'm following your KST tutorials and I encounter some problems.

I'm now trying to import KST to SunriseWorkbench (Version 1.7). But there are some error icons near the copied java files. I have added the Direct Servo Motion Extension and Smart Servo Motion Extension in the StationSetup.cat, however, the errors still exist. The specific error messages are listed in the below pictures.

I have tried to select different media flange when establishing a new project and to use different KST version from KST\_1.6 to KST\_1.7, but they are no use. Could you help me analyze the reasons of the problems that I have? I really don't know how to deal with it. Thanks a lot. Tian Xu.