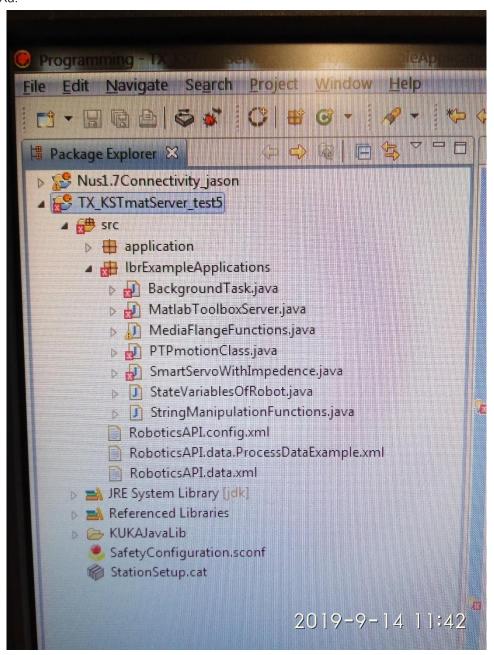

Errors during importing KST to SunriseWorkbench Dear Dr. Safeea.

I'm following your KST tutorials and I encounter some problems.

I'm now trying to import KST to SunriseWorkbench (Version 1.7). But there are some error icons near the copied java files. I have added the Direct Servo Motion Extension and Smart Servo Motion Extension in the StationSetup.cat, however, the errors still exist. The specific error messages are listed in the below pictures.

I have tried to select different media flange when establishing a new project and to use different KST version from KST\_1.6 to KST\_1.7, but they are no use. Could you help me analyze the reasons of the problems that I have? I really don't know how to deal with it. Thanks a lot. Tian Xu.