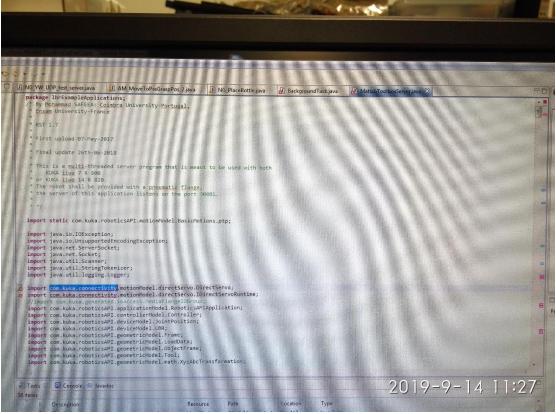

Errors during importing KST to SunriseWorkbench Dear Dr. Safeea.

I'm following your KST tutorials and I encounter some problems.

I'm now trying to import KST to SunriseWorkbench (Version 1.7). But there are some error icons near the copied java files. I have added the Direct Servo Motion Extension and Smart Servo Motion Extension in the StationSetup.cat, however, the errors still exist. The specific error messages are listed in the below pictures.

I have tried to select different media flange when establishing a new project and to use different KST version from KST\_1.6 to KST\_1.7, but they are no use. Could you help me analyze the reasons of the problems that I have? I really don't know how to deal with it. Thanks a lot. Tian Xu.