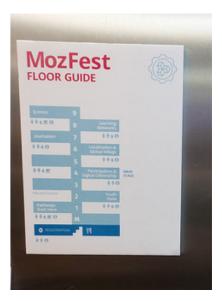

### Wayfinding: Floor Plan Maps

Floor Directories & Maps (A3/A2 Mounted onto Foam Board)

Map shows:

Floors/spaces Bathrooms Water Lunch coffee D&D Prayer room supplies room #mozhelp, info booth

Locations:

Posters (in elevators, just outside elevators and stairs, in foyer, at info booths, scattered around building...) - can be printed on site