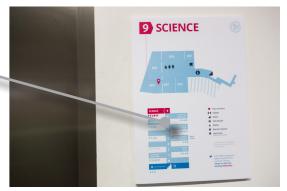

### Wayfinding: Floor Plan Maps

Floor Directories & Maps (A3/A2 Mounted onto Foam Board)

Map shows:

Floors/spaces Bathrooms Water Lunch coffee D&D Prayer room supplies room #mozhelp, info booth

Locations:

Posters (in elevators, just outside elevators and stairs, in foyer, at info booths, scattered around building...) - can be printed on site