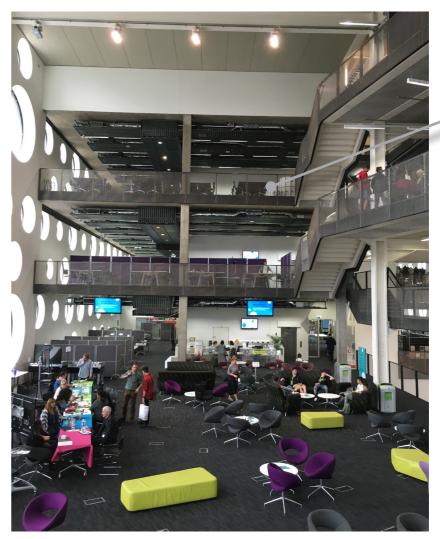

### **Identified Spaces & Surfaces**

#### Ravensbourne

Elevators (4 Lift Variants)

Stairs (Stair Faces)

Laminate Floors (Levels M, 2, 3, 5, 7, 9)

White Columns Concrete Columns

9

Room Doors

Corridor Doors (Levels 2 and 3)

Polished Concrete Floor (Level 0)

Rafters

Blank Wall Zones (Levels M, 2 and 3)

Concrete Floor (Level 5 to 6 Bridge)

Mesh Balustrades

Carpet Floor (Levels 1, 4, 6, 8)