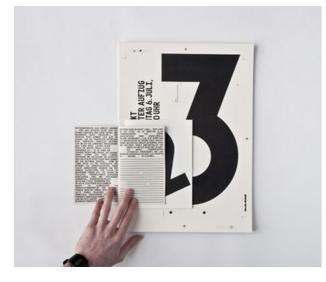

### Wayfinding: Floor Plan Maps

Folded Insert in Festival Guide (A3/A2 Size)

Large folded sheet insert.

Paper Stock (Uncoated) Popset Cloud Large foldout