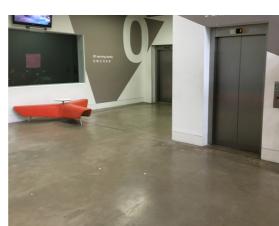

Polished Concrete Floor (Level 0)

Rafters

Blank Wall Zones (Levels M, 2 and 3)

Concrete Floor (Level 5 to 6 Bridge)

Mesh Balustrades

Carpet Floor (Levels 1, 4, 6, 8)