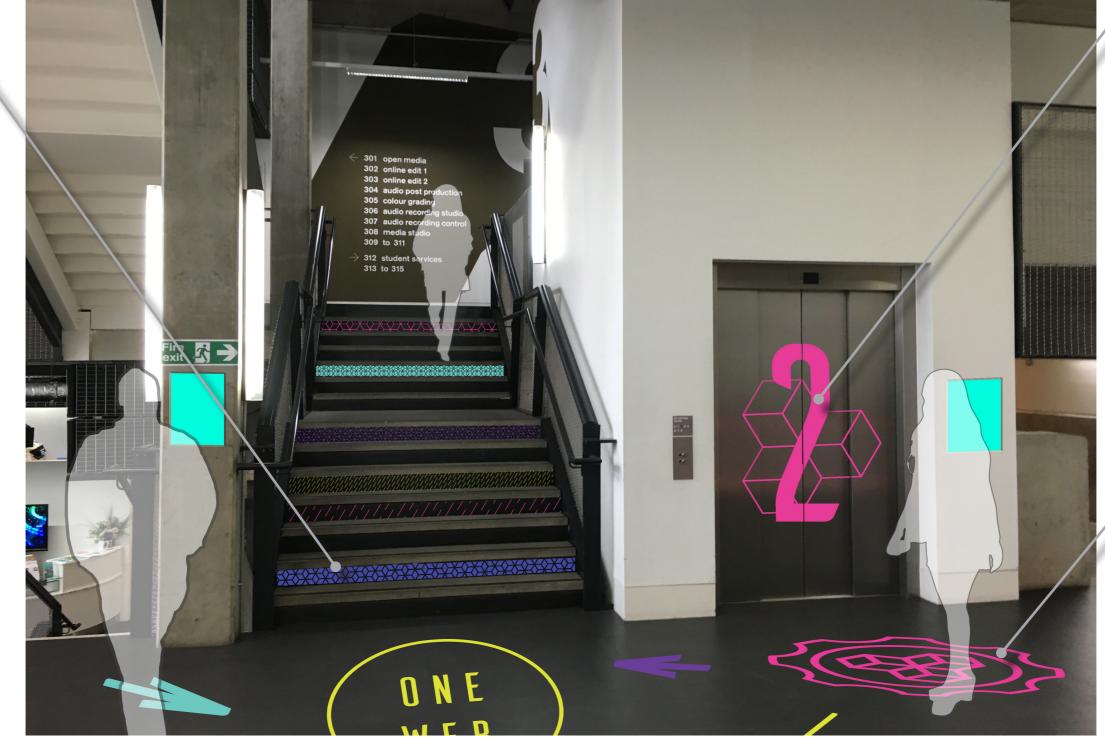

## Wayfinding: Floor Vinyls

Floor / Stairs / Lift Number Vinyl Application: Arrows / Stair Patterns / Super sized Logos

Pattern Strips

Vinyl: M4-383M

### Wayfinding: Floor Vinyls

Floor / Stairs / Lift Number Vinyl Application: Arrows / Stair Patterns / Super sized Logos

Strips of Pattern on Stairs

Vinyls visual

#### Lift Doors (Large Floor Number)

Applicable Floor surfaces (Logos and directional arrows)