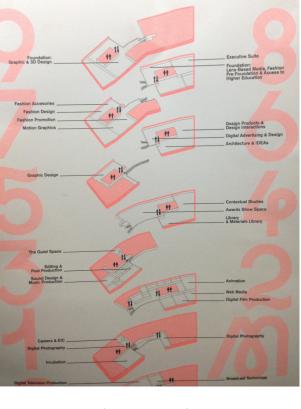

### **Identified Spaces & Surfaces**

#### Ravensbourne

Elevators (4 Lift Variants)

Stairs (Stair Faces)

Laminate Floors (Levels M, 2, 3, 5, 7, 9)

White Columns Concrete Columns

9

Room Doors

Corridor Doors (Levels 2 and 3)

Polished Concrete Floor (Level 0)

Rafters

Blank Wall Zones (Levels M, 2 and 3)

Concrete Floor (Level 5 to 6 Bridge)

Mesh Balustrades

Carpet Floor (Levels 1, 4, 6, 8)