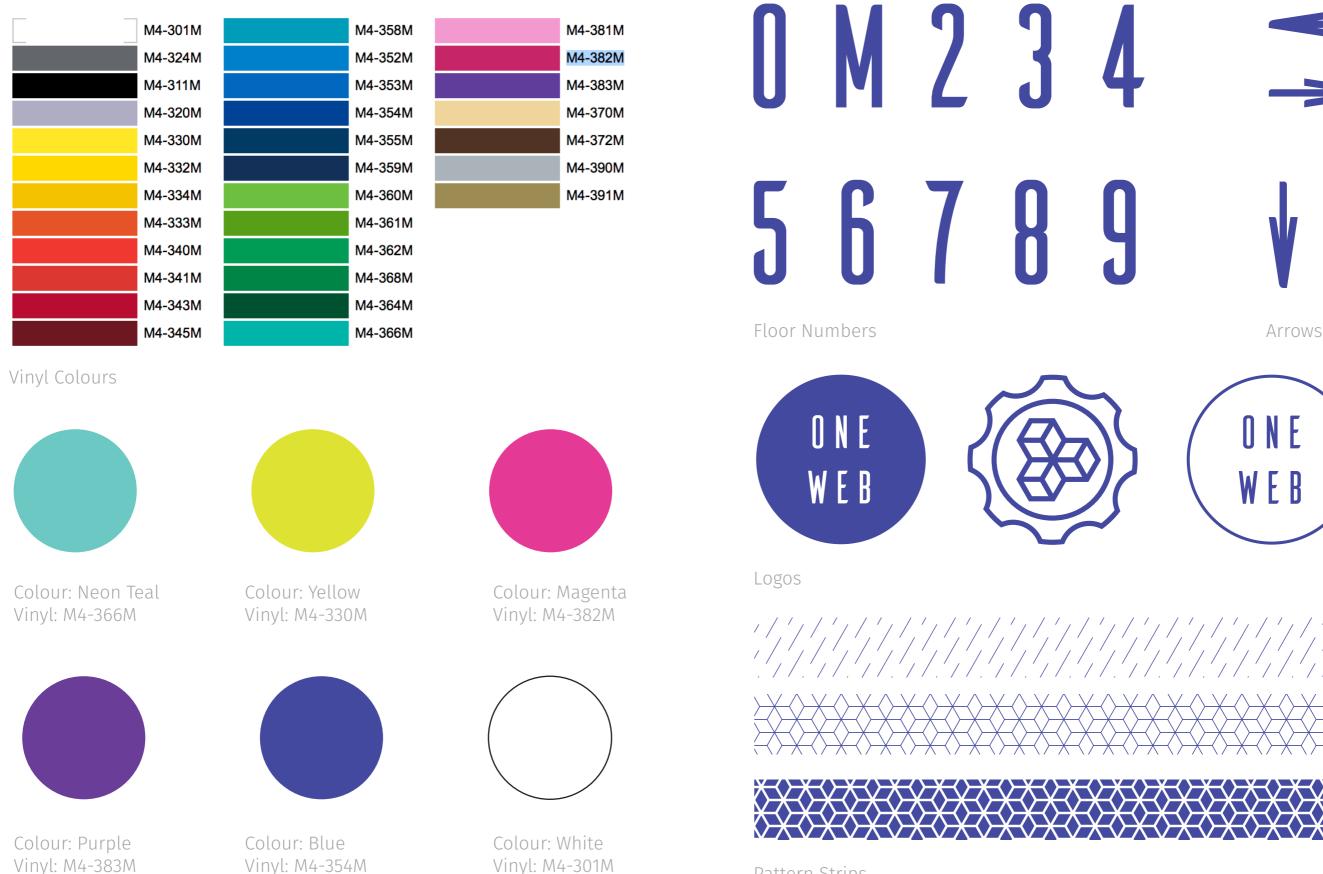

## Wayfinding: Floor Vinyls

Floor / Stairs / Lift Number Vinyl Application: Arrows / Stair Patterns / Super sized Logos

Pattern Strips

Vinyl: M4-383M

### Wayfinding: Floor Vinyls

Floor / Stairs / Lift Number Vinyl Application: Arrows / Stair Patterns / Super sized Logos

Strips of Pattern on Stairs

Vinyls visual

#### Lift Doors (Large Floor Number)

Applicable Floor surfaces (Logos and directional arrows)