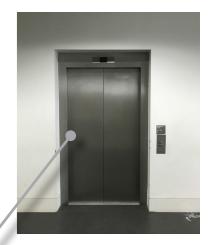

#### Ravensbourne

Elevators (4 Lift Variants)

Stairs (Stair Faces)

Laminate Floors (Levels M, 2, 3, 5, 7, 9)

White Columns Concrete Columns

9

Room Doors

Corridor Doors (Levels 2 and 3)

#### Lift Doors (Large Floor Number)

Applicable Floor surfaces (Logos and directional arrows)