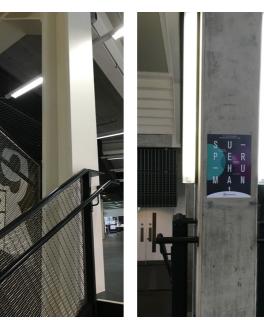

#### Ravensbourne

Elevators (4 Lift Variants)

Stairs (Stair Faces)

Laminate Floors (Levels M, 2, 3, 5, 7, 9)

White Columns Concrete Columns

9

Room Doors

Corridor Doors (Levels 2 and 3)

Polished Concrete Floor (Level 0)

Rafters

Blank Wall Zones (Levels M, 2 and 3)

Concrete Floor (Level 5 to 6 Bridge)

Mesh Balustrades

Carpet Floor (Levels 1, 4, 6, 8)