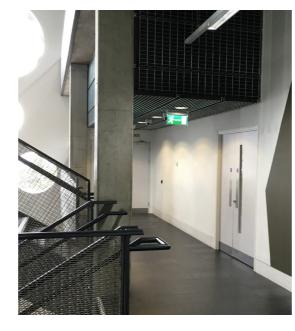

#### Ravensbourne

Elevators (4 Lift Variants)

Stairs (Stair Faces)

Laminate Floors (Levels M, 2, 3, 5, 7, 9)

White Columns Concrete Columns

9

Room Doors

Corridor Doors (Levels 2 and 3)

Polished Concrete Floor (Level 0)

Rafters

Blank Wall Zones (Levels M, 2 and 3)

Concrete Floor (Level 5 to 6 Bridge)

Mesh Balustrades

Carpet Floor (Levels 1, 4, 6, 8)