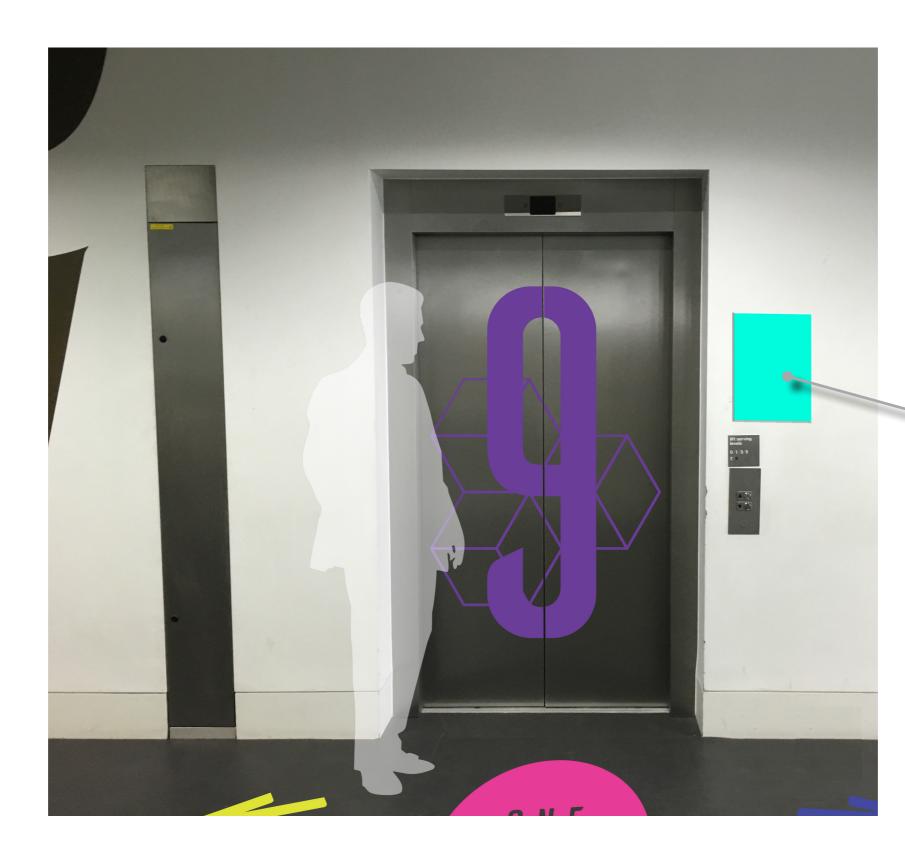

#### Lift Doors (Large Floor Number)

Applicable Floor surfaces (Logos and directional arrows)

## Wayfinding: Floor Vinyls

Floor / Stairs / Lift Number Vinyl Application: Arrows / Stair Patterns / Super sized Logos

Pattern Strips

Vinyl: M4-383M

### Wayfinding: Floor Vinyls

Floor / Stairs / Lift Number Vinyl Application: Arrows / Stair Patterns / Super sized Logos

Strips of Pattern on Stairs

Vinyls visual