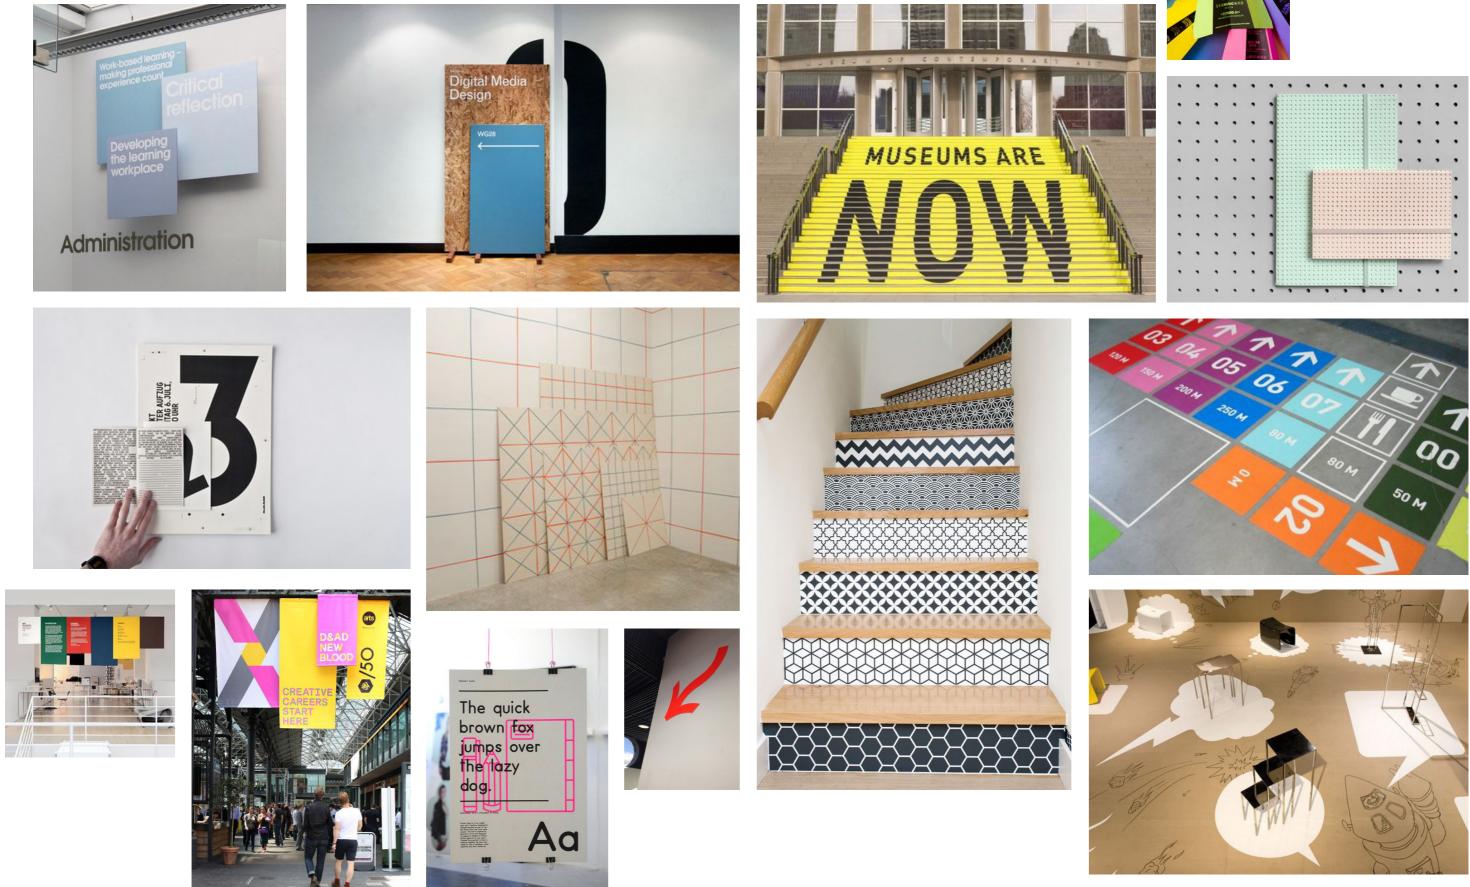

## Wayfinding: Floor Vinyls

Floor / Stairs / Lift Number Vinyl Application: Arrows / Stair Patterns / Super sized Logos

Pattern Strips

Vinyl: M4-383M

### Wayfinding: Floor Vinyls

Floor / Stairs / Lift Number Vinyl Application: Arrows / Stair Patterns / Super sized Logos

Strips of Pattern on Stairs

Vinyls visual

#### Lift Doors (Large Floor Number)

Applicable Floor surfaces (Logos and directional arrows)

### Floor Vinyl

- Directionals
- Super sized Logos

#### Floor Numbers & Pattern

- Supersized Numbers
- Pattern Scales

#### **Directional Signs**

- Arrows
- Pattern Scales

Board Posters Info Booth MozFest Templates Photo & Video Consent Poster Session Name Cards Session Banners Stage Design