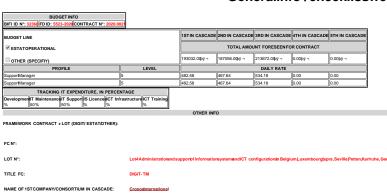

## Generalinfo /checklistncompliance

| DETAILS OF PROFILE(S) |       |                                                                                                                                                                                                                                                                                |                |                              |                              |                     |  |  |  |
|-----------------------|-------|--------------------------------------------------------------------------------------------------------------------------------------------------------------------------------------------------------------------------------------------------------------------------------|----------------|------------------------------|------------------------------|---------------------|--|--|--|
| Profile               | Level | Specifi Expertise                                                                                                                                                                                                                                                              | Number of Days | ServiceProvider/SysperCode   | End Date of Current Contract | Typeof POST         |  |  |  |
| SupportManager        | 5     | ijkjowkedgaareas Client / servensystems/Yebapplicationdevelopmentinduding webservices;SDMX Practiceandmethodology/TIL Technologies/JavaSEEE;HTML / Javascript CSS,OracleWeblogic,OracleDatabasethnix & Linux; JSON Frameworksnoticols; ECAS_JIRA; Bibucket;BambooStruts;Ecipse | 220            | STRZEBINGZYK Piotr<br>270502 | 27/03/2020                   | RENEWAL with sameT/ |  |  |  |
| SupportManager        | 5     | ijkjowkedgeareas Client / servensystems/Yebapplicationdevelopmentinduding webservices;SDMX Practiceandmethodology/TIL TechnologiesdavaSEEE;HTML / Javascript CSS,OracleWeblogic,OracleDatabasethnix & Linux; JSON Frameworksnoticols; ECAS_JIRA; Bibucket;BambooStruts;Ecipse  | 180            | BONMARIAGE Andre             | 30/06/2020                   | RENEWAL with sameTA |  |  |  |
| TOTAL No OF D         | AYSC  | FINITIAL REQUEST: 2000                                                                                                                                                                                                                                                         |                |                              |                              |                     |  |  |  |

No OF DAYSOF INITIAL REQUEST: 2000
No OF DAYSUSED BY PREVIOUS CONTRACT(S): 560
No OF DAYSFOR THIS SPECIFIC CONTRACT: 400

PREVIOUS CONTRACTS

 $^{1}$ PMR codesareeithernumbersor abbreviations and identify a line in  $\underline{PMR}$ ,