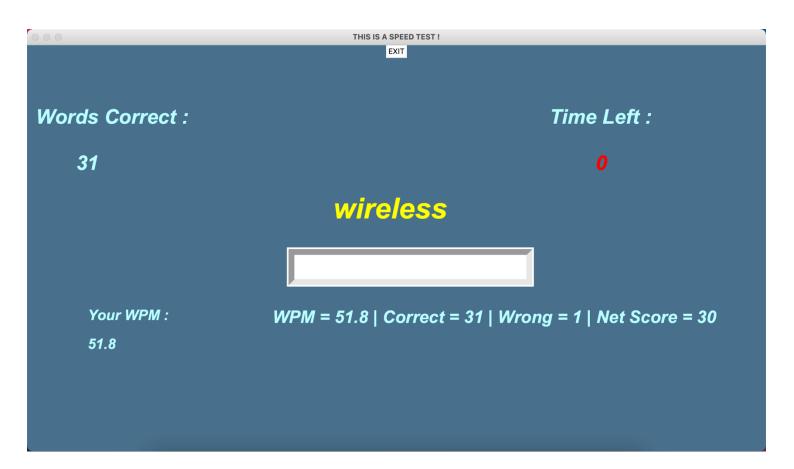

|            |  |         |  |
|                |            |  |         |  |
|                | TECH       |  | SCIENCE |  |
|                |            |  |         |  |
|                |            |  |         |  |
|                |            |  |         |  |
|                |            |  |         |  |
|                |            |  |         |  |
|                |            |  |         |  |
|                |            |  |         |  |
|                |            |  |         |  |
|                | LITERATURE |  | SPORTS  |  |
|                |            |  |         |  |
|                |            |  |         |  |
|                |            |  |         |  |

## Type Page before start



#### Type Page during game



### Type Page after game





#### Science Mode







# Mysql table after game

| UserID 🗸  | WPM | Score | Correct | Wrong | Time |
|-----------|-----|-------|---------|-------|------|
| 953834562 | 52  | 30    | 31      | 1     | 60   |
| 923881940 | 12  | 8     | 8       | 0     | 60   |
| 905376043 | 28  | 19    | 19      | 0     | 60   |
| 871957793 | 7   | 5     | 5       | 0     | 60   |
| 836533327 | 15  | 10    | 10      | 0     | 60   |
| 794603767 | 39  | 26    | 26      | 0     | 60   |
| 779661570 | 37  | 24    | 24      | 0     | 60   |
| 776793994 | 35  | 23    | 23      | 0     | 60   |
| 720788536 | 45  | 29    | 29      | 0     | 60   |
| 668135646 | 38  | 25    | 25      | 0     | 60   |
| 515756491 | 49  | 31    | 31      | 0     | 60   |
| 457765664 | 13  | 9     | 9       | 0     | 60   |
| 4