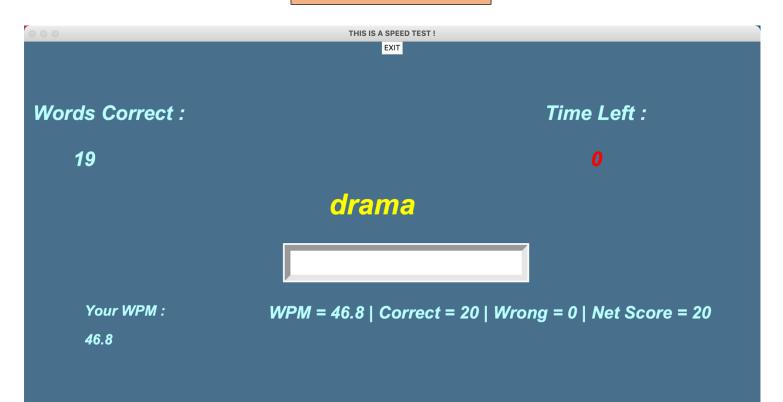

|         |  |
|                |            |  |         |  |
|                | TECH       |  | SCIENCE |  |
|                |            |  |         |  |
|                |            |  |         |  |
|                |            |  |         |  |
|                |            |  |         |  |
|                |            |  |         |  |
|                |            |  |         |  |
|                |            |  |         |  |
|                |            |  |         |  |
|                | LITERATURE |  | SPORTS  |  |
|                |            |  |         |  |
|                |            |  |         |  |
|                |            |  |         |  |

## Type Page before start



#### Type Page during game



### Type Page after game





#### Science Mode







# Mysql table after game

| UserID 🗸  | WPM | Score | Correct | Wrong | Time |
|-----------|-----|-------|---------|-------|------|
| 953834562 | 52  | 30    | 31      | 1     | 60   |
| 923881940 | 12  | 8     | 8       | 0     | 60   |
| 905376043 | 28  | 19    | 19      | 0     | 60   |
| 871957793 | 7   | 5     | 5       | 0     | 60   |
| 836533327 | 15  | 10    | 10      | 0     | 60   |
| 794603767 | 39  | 26    | 26      | 0     | 60   |
| 779661570 | 37  | 24    | 24      | 0     | 60   |
| 776793994 | 35  | 23    | 23      | 0     | 60   |
| 720788536 | 45  | 29    | 29      | 0     | 60   |
| 668135646 | 38  | 25    | 25      | 0     | 60   |
| 515756491 | 49  | 31    | 31      | 0     | 60   |
| 457765664 | 13  | 9     | 9       | 0     | 60   |
| 433940248 | 17  | 11    | 11