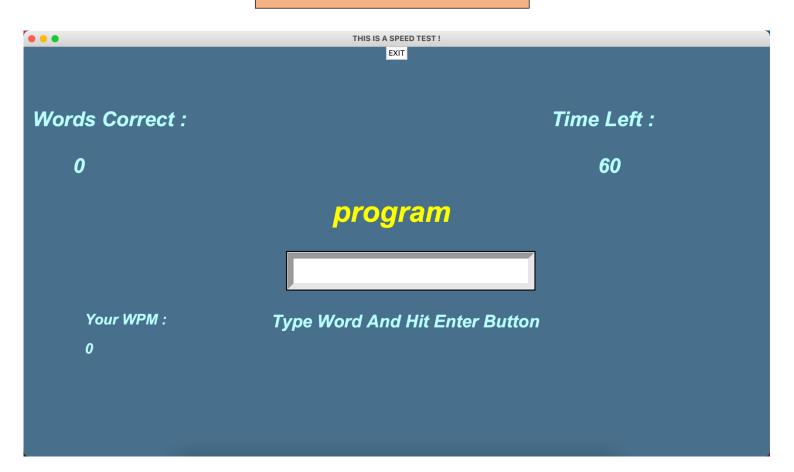

--|
|                |            |  |         |  |
|                |            |  |         |  |
|                |            |  |         |  |
|                | TECH       |  | SCIENCE |  |
|                |            |  |         |  |
|                |            |  |         |  |
|                |            |  |         |  |
|                |            |  |         |  |
|                |            |  |         |  |
|                |            |  |         |  |
|                |            |  |         |  |
|                |            |  |         |  |
|                | LITERATURE |  | SPORTS  |  |
|                |            |  |         |  |
|                |            |  |         |  |
|                |            |  |         |  |

## Type Page before start



#### Type Page during game



### Type Page after game





#### Science Mode







# Mysql table after game

| UserID 🗸  | WPM | Score | Correct | Wrong | Time |
|-----------|-----|-------|---------|-------|------|
| 953834562 | 52  | 30    | 31      | 1     | 60   |
| 923881940 | 12  | 8     | 8       | 0     | 60   |
| 905376043 | 28  | 19    | 19      | 0     | 60   |
| 871957793 | 7   | 5     | 5       | 0     | 60   |
| 836533327 | 15  | 10    | 10      | 0     | 60   |
| 794603767 | 39  | 26    | 26      | 0     | 60   |
| 779661570 | 37  | 24    | 24      | 0     | 60   |
| 776793994 | 35  | 23    | 23      | 0     | 60   |
| 720788536 | 45  | 29    | 29      | 0     | 60   |
| 668135646 | 38  | 25    | 25      | 0     | 60   |
| 515756491 | 49  | 31    | 31      | 0     | 60