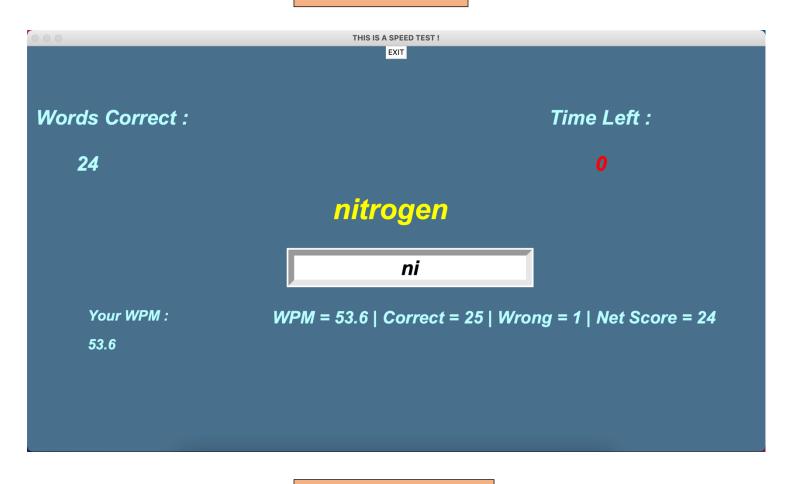

|  |         |  |
|                |            |  |         |  |
|                | TECH       |  | SCIENCE |  |
|                |            |  |         |  |
|                |            |  |         |  |
|                |            |  |         |  |
|                |            |  |         |  |
|                |            |  |         |  |
|                |            |  |         |  |
|                |            |  |         |  |
|                |            |  |         |  |
|                | LITERATURE |  | SPORTS  |  |
|                |            |  |         |  |
|                |            |  |         |  |
|                |            |  |         |  |

## Type Page before start



#### Type Page during game



### Type Page after game





#### Science Mode







# Mysql table after game

| UserID 🗸  | WPM | Score | Correct | Wrong | Time |
|-----------|-----|-------|---------|-------|------|
| 953834562 | 52  | 30    | 31      | 1     | 60   |
| 923881940 | 12  | 8     | 8       | 0     | 60   |
| 905376043 | 28  | 19    | 19      | 0     | 60   |
| 871957793 | 7   | 5     | 5       | 0     | 60   |
| 836533327 | 15  | 10    | 10      | 0     | 60   |
| 794603767 | 39  | 26    | 26      | 0     | 60   |
| 779661570 | 37  | 24    | 24      | 0     | 60   |
| 776793994 | 35  | 23    | 23      | 0     | 60   |
| 720788536 | 45  | 29    | 29      | 0     | 60   |
| 668135646 | 38  | 25    | 25      | 0     | 60   |
| 515756491 | 49  | 31    | 31      | 0     | 60   |
| 457765664 | 13  | 9     | 9       | 0     | 60   |
| 433940248 | 17  | 11