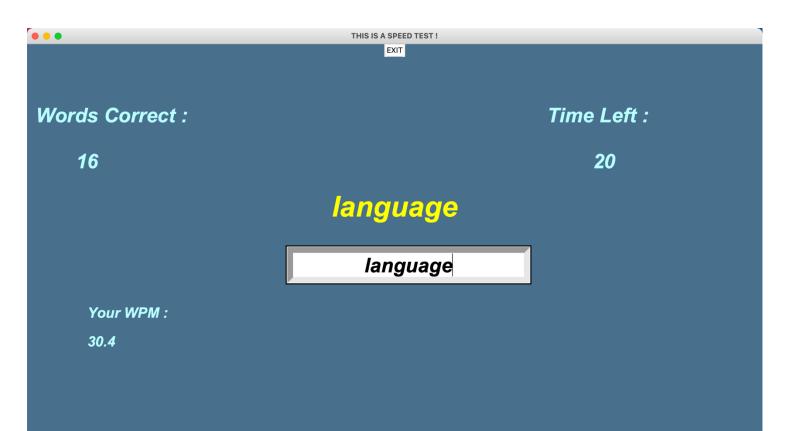

|  |         |  |
|                |            |  |         |  |
|                |            |  |         |  |
|                | TECH       |  | SCIENCE |  |
|                |            |  |         |  |
|                |            |  |         |  |
|                |            |  |         |  |
|                |            |  |         |  |
|                |            |  |         |  |
|                |            |  |         |  |
|                |            |  |         |  |
|                |            |  |         |  |
|                | LITERATURE |  | SPORTS  |  |
|                |            |  |         |  |
|                |            |  |         |  |
|                |            |  |         |  |

## Type Page before start



#### Type Page during game



### Type Page after game





#### Science Mode







# Mysql table after game

| UserID 🗸  | WPM | Score | Correct | Wrong | Time |
|-----------|-----|-------|---------|-------|------|
| 953834562 | 52  | 30    | 31      | 1     | 60   |
| 923881940 | 12  | 8     | 8       | 0     | 60   |
| 905376043 | 28  | 19    | 19      | 0     | 60   |
| 871957793 | 7   | 5     | 5       | 0     | 60   |
| 836533327 | 15  | 10    | 10      | 0     | 60   |
| 794603767 | 39  | 26    | 26      | 0     | 60   |
| 779661570 | 37  | 24    | 24      | 0     | 60   |
| 776793994 | 35  | 23    | 23      | 0     | 60   |
| 720788536 | 45  | 29    | 29      | 0     | 60   |
| 668135646 | 38  | 25    | 25      | 0     | 60   |
| 515756491 | 49  | 31    | 31      | 0     | 60   |
| 457765664 | 13  | 9     |