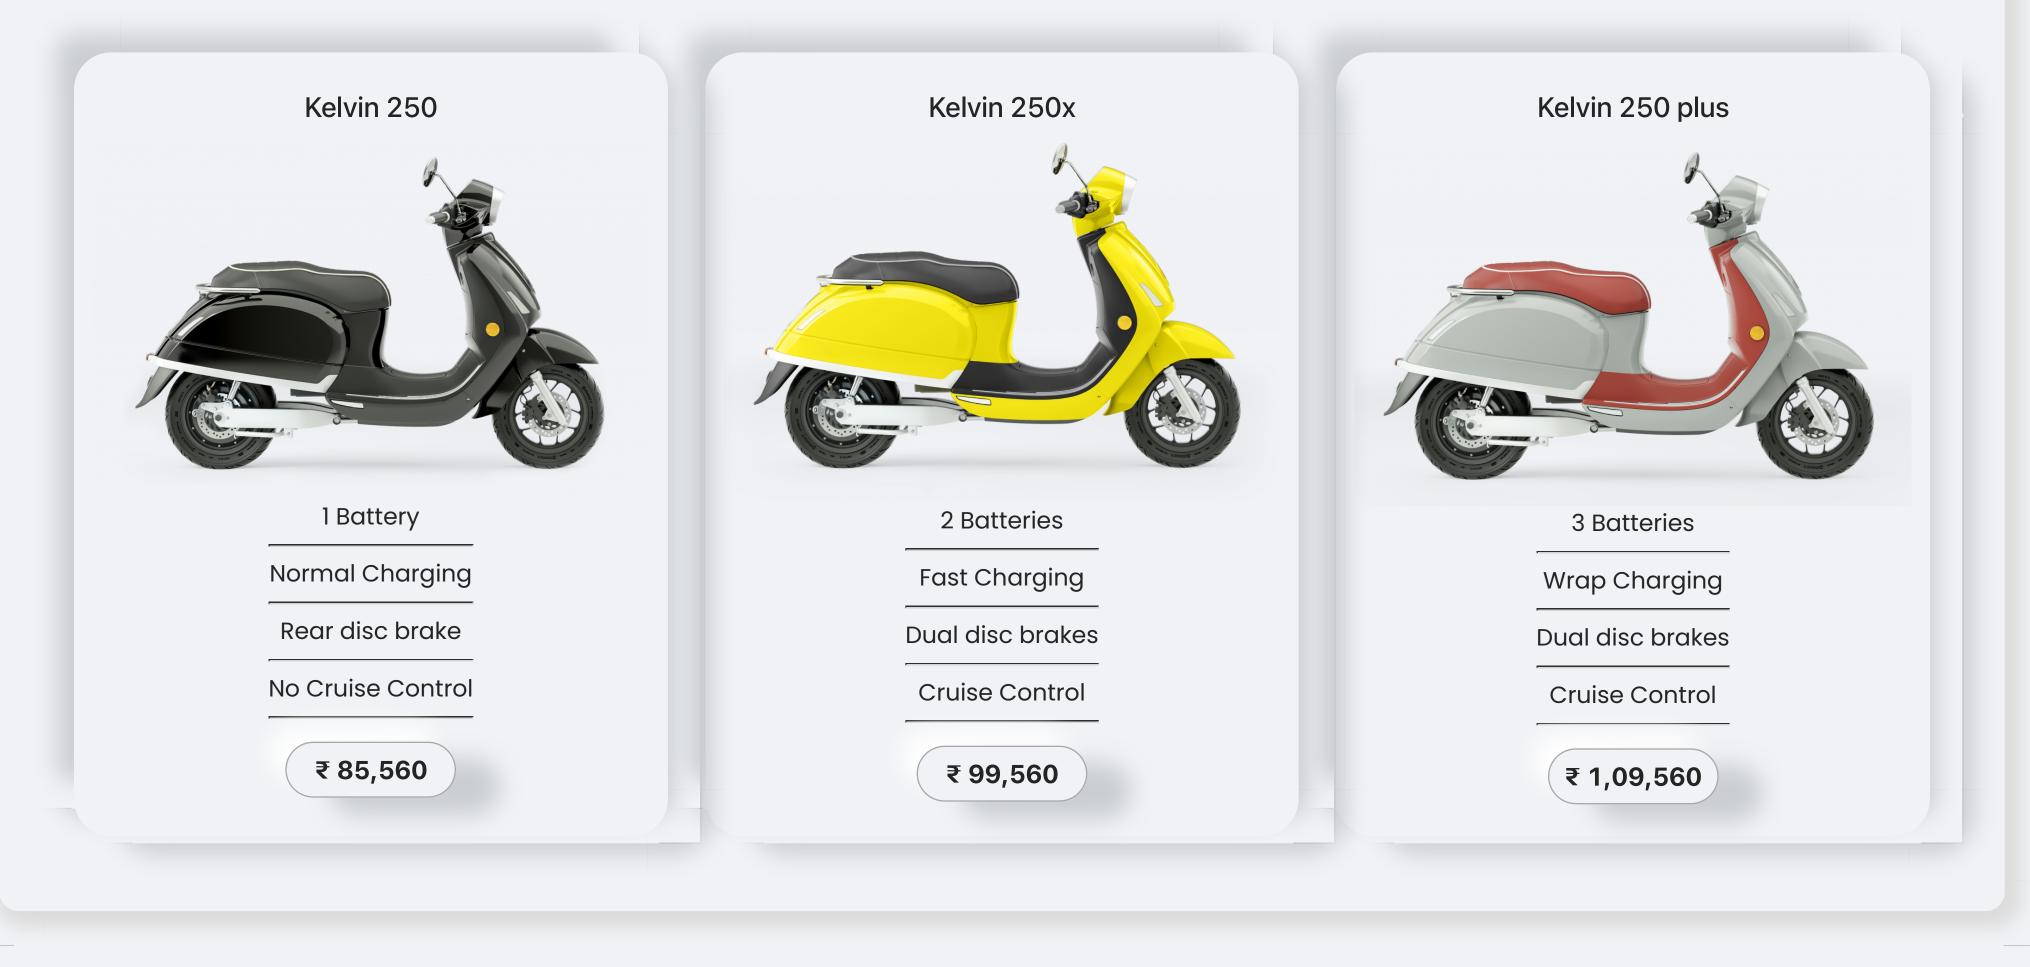

### Pricing

| Need more Convincing?                                                                                                                      | Convinced?                                                                                                                                                 |
|--------------------------------------------------------------------------------------------------------------------------------------------|------------------------------------------------------------------------------------------------------------------------------------------------------------|
| Experience the unique driving fun and dynamics of our e-scooter at first hand. Convince yourself of the numerous advantages of e-mobility! | Book your Kelvin by paying a small deposit fee of ₹ 2500, fully refundable. One of our representatives would then get in touch with you with more details. |
| Test Ride                                                                                                                                  | Pre Book                                                                                                                                                   |