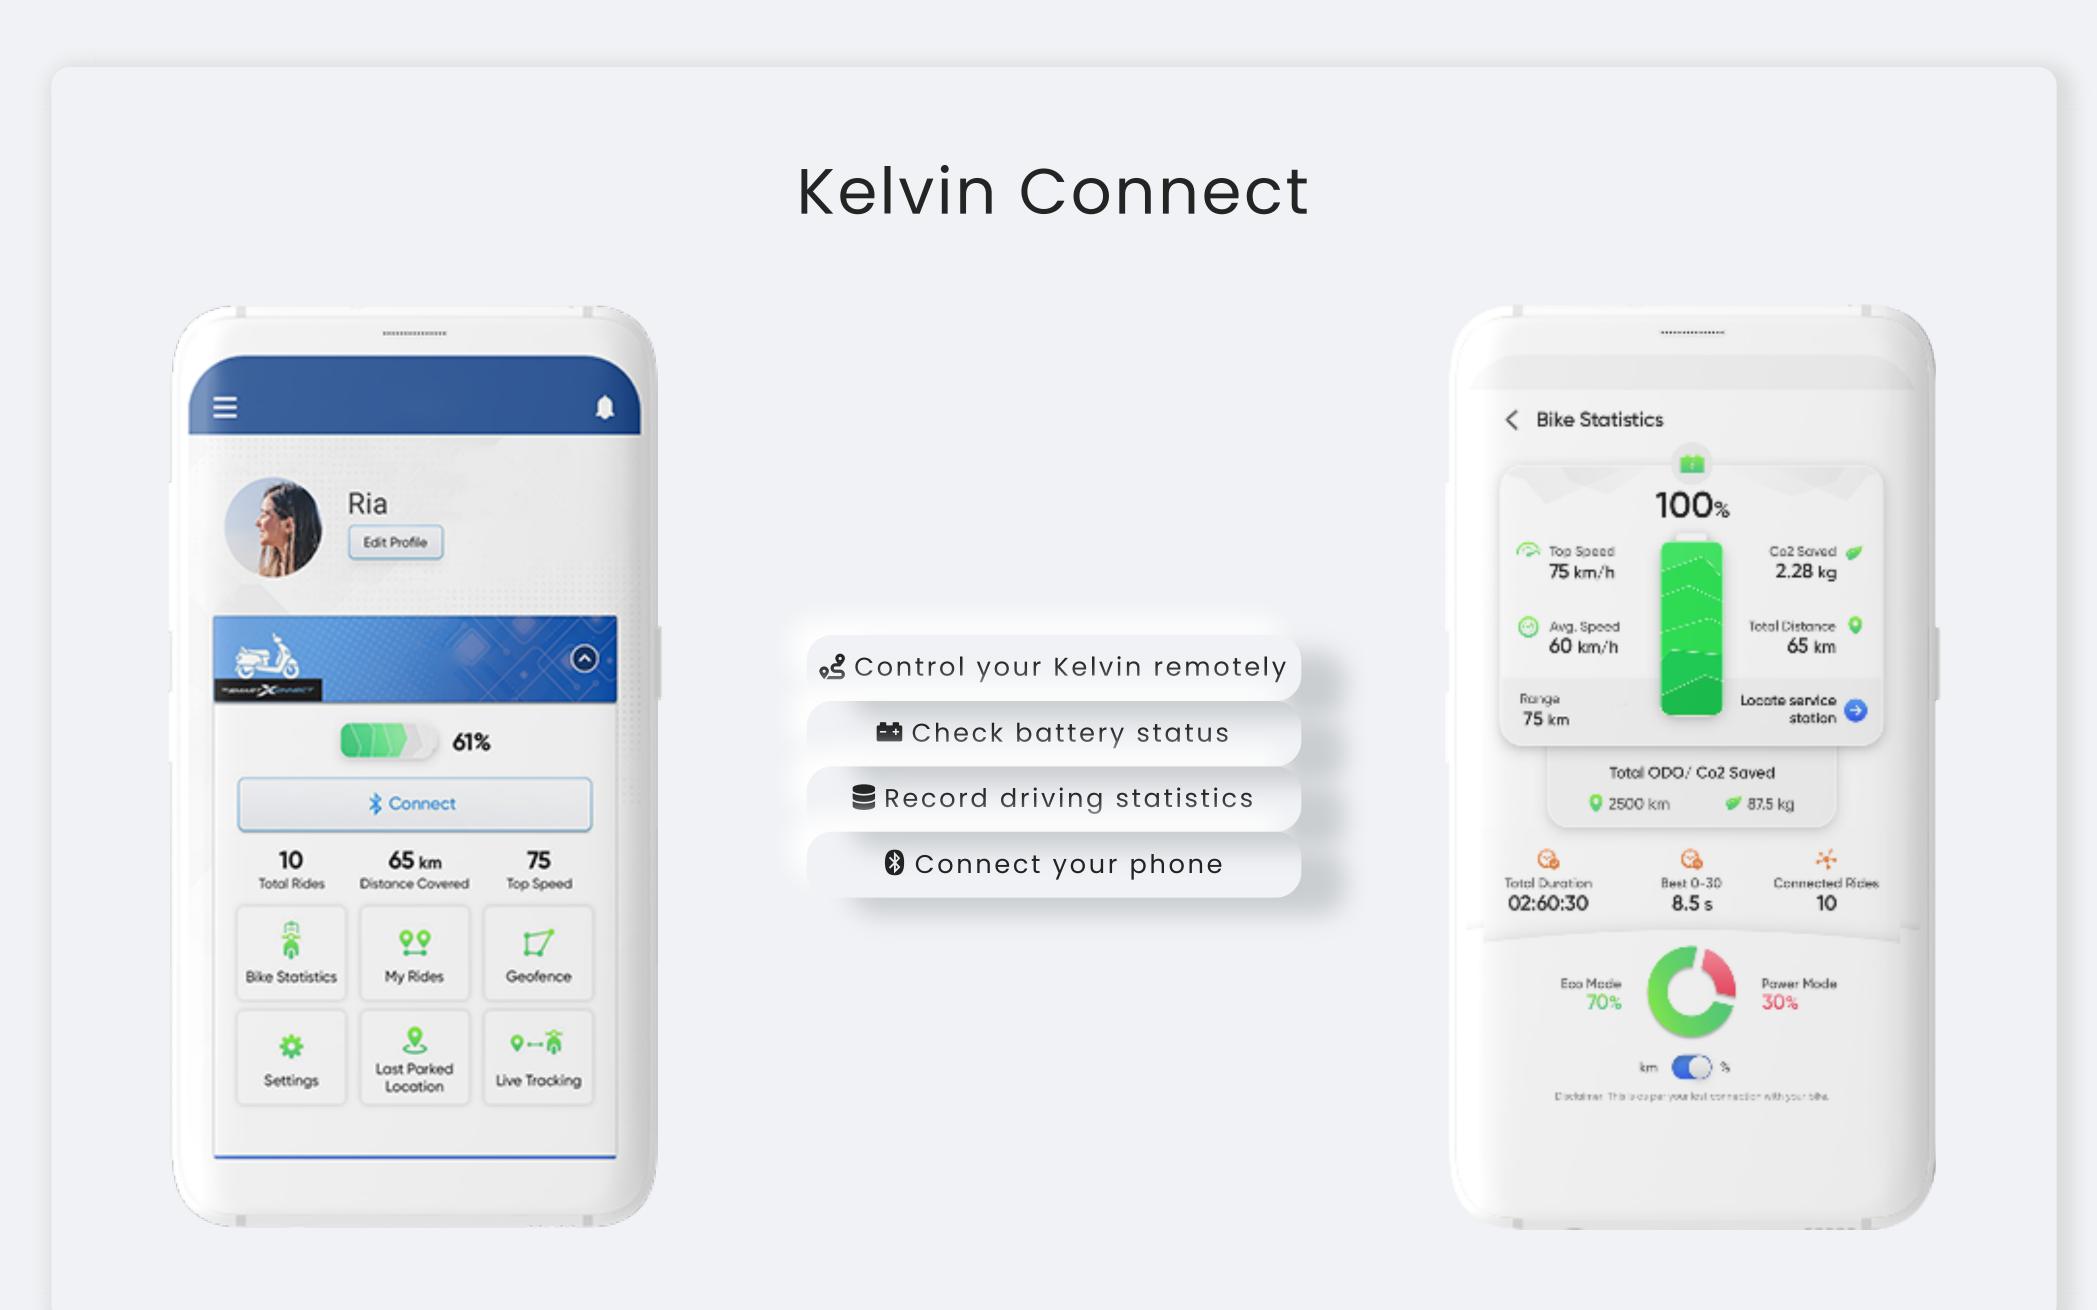

## Smart Technology

Of course, it's a touchscreen! The Kelvin 7-inch touch-screen display is now bigger and improved, this gives you a direct view of your speed, range and consumption.

Due to our 'Keyless Start', you don't even have to take out your key – the scooter records you automatically. Simply press the start button and drive off!