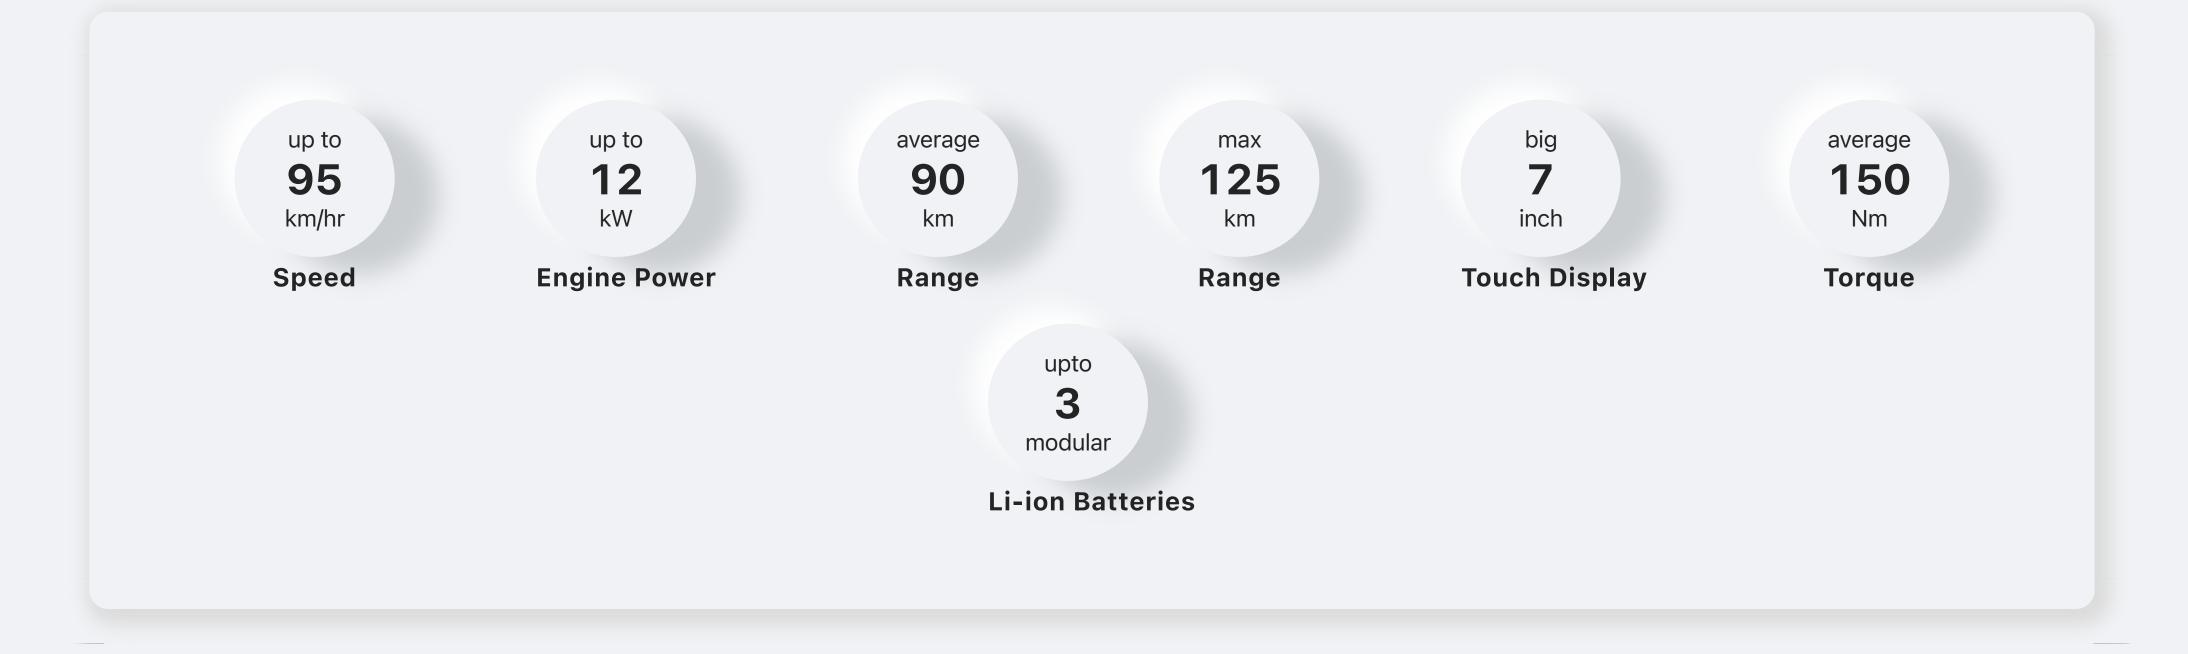

## Smart Technology

Of course, it's a touchscreen! The Kelvin 7-inch touch-screen display is now bigger and improved, this gives you a direct view of your speed, range and consumption.

Due to our 'Keyless Start', you don't even have to take out your key – the scooter records you automatically. Simply press the start button and drive off!

### High Performance Battery Pack

In our self-developed 'Kelvin Power' battery, we have built-in highperformance LG cells, which will guarantee an energetic drive and long ranges, which will take you to any destination with a range of up to 180km.