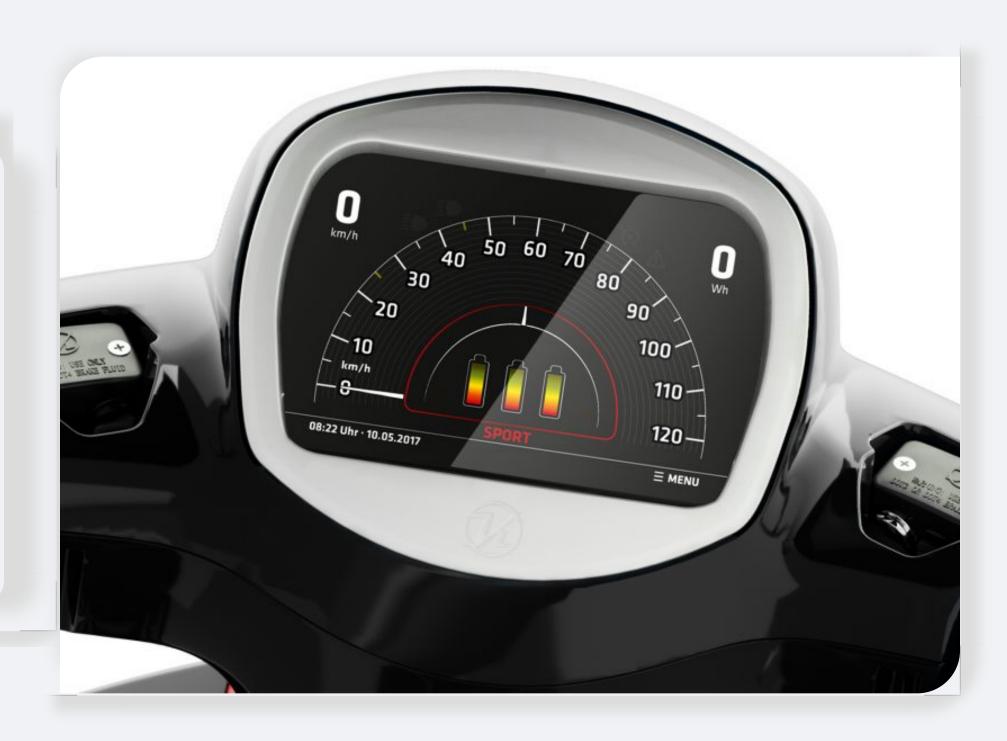

## Smart Technology

Of course, it's a touchscreen! The Kelvin 7-inch touch-screen display is now bigger and improved, this gives you a direct view of your speed, range and consumption.

Due to our 'Keyless Start', you don't even have to take out your key – the scooter records you automatically. Simply press the start button and drive off!