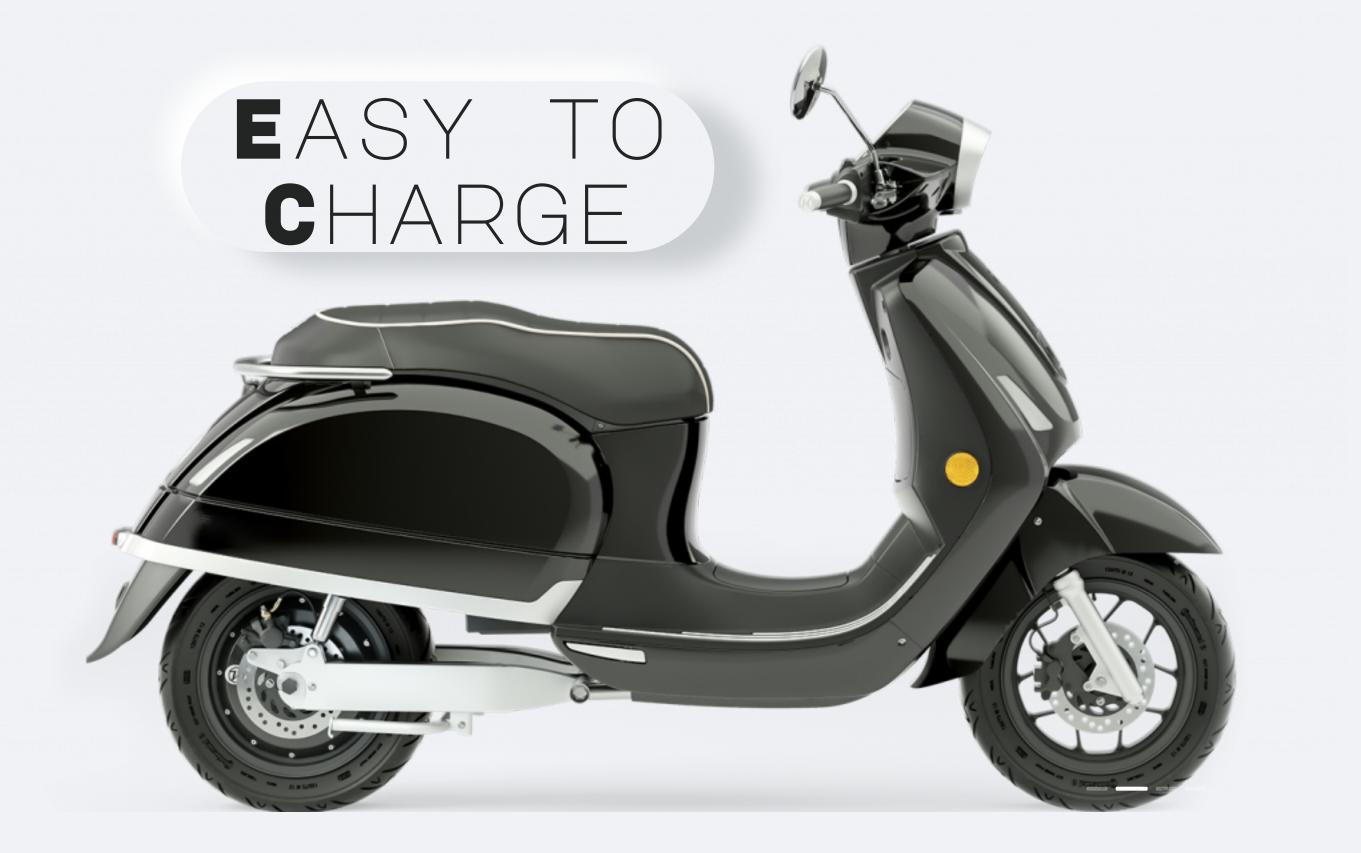

Plug into any standard 3-pin outlet and your electric scooter battery will be recharged! You don't need to keep looking for charging stations or wait in long

Charging has never been so flexible! All you need to do is remove the battery, plug it into a standard household socket and you're ready to go!