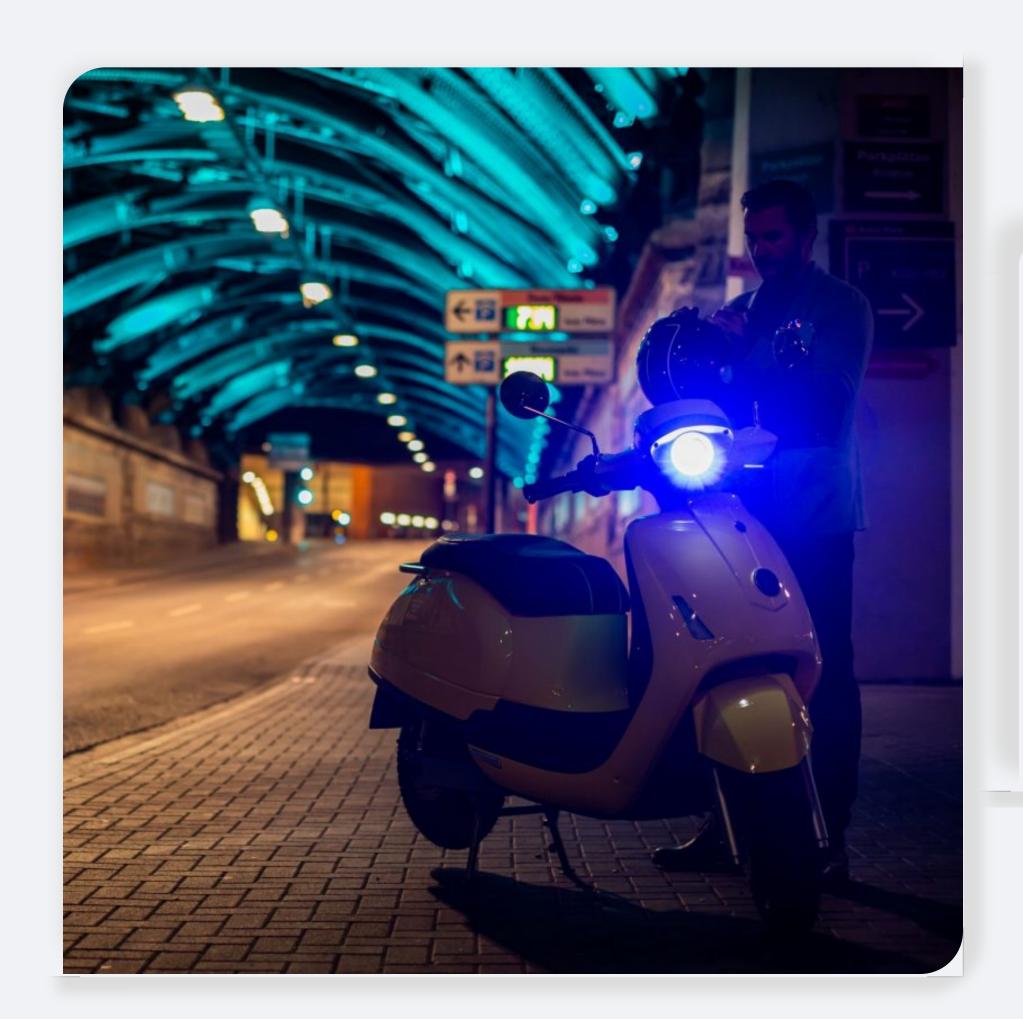

# Brilliant LED lead Illumination

See and be seen: Your Kelvin headlamp package, illuminates the road perfectly and guarantees a clear view. Indicators, tail lights and brake lights shine brightly thanks to LED lighting – to relax and drive safely at night.