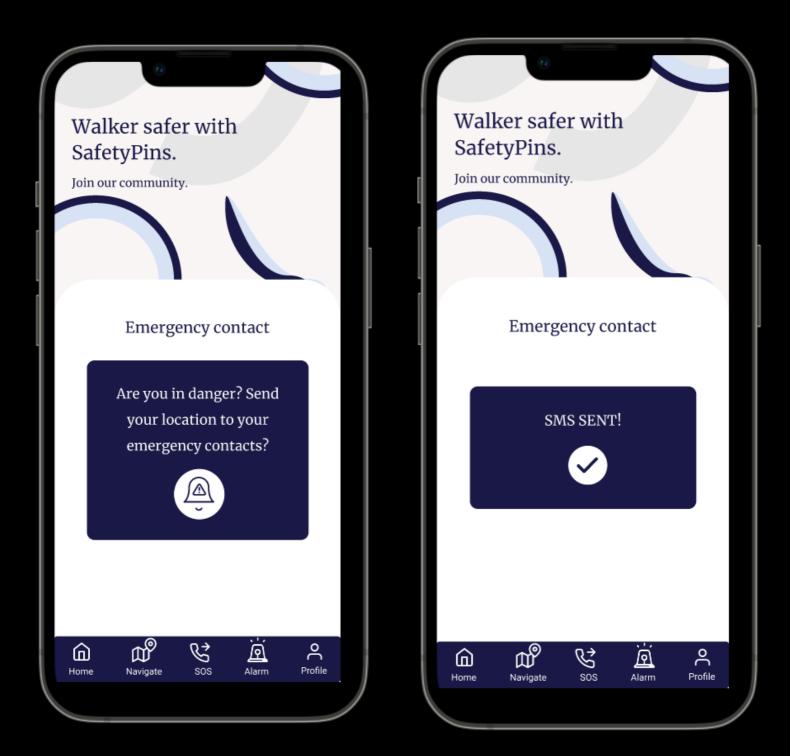

| Join our community.              |
| Register<br>Already a member? Login |                                  |
| First Name                          |                                  |
| Last Name                           | Log in New here? Register        |
| Email                               | Email                            |
| Password                            | Password                         |
| Register                            | Log in                           |
| G G                                 | Forgot password?                 |
|                                     |                                  |

## Home Screen



# Navigation screen

#### Street lights marked in yellow dotted lines



## Alarm siren screens



### **Emergency contact screens**



### **Emergency contact forms**







### **User Profile**