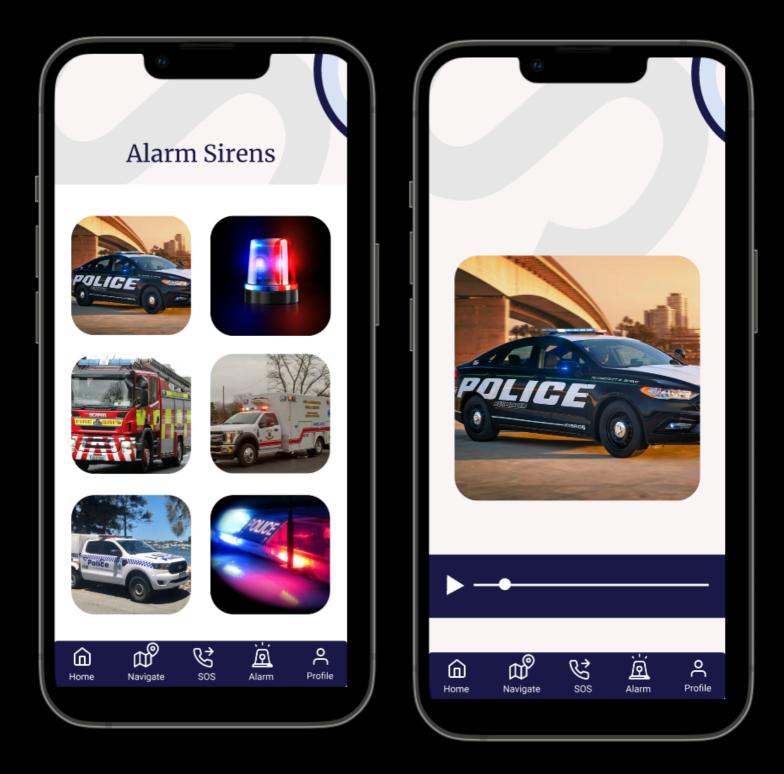

yPins. |
| Devictor                            | Join our community.              |
| Register<br>Already a member? Login |                                  |
| First Name                          |                                  |
| Last Name                           | Log in New here? Register        |
| Email                               | Email                            |
| Password                            | Password                         |
| Register                            | Log in                           |
| G G                                 | Forgot password?                 |
|                                     |                                  |

## Home Screen



# Navigation screen

#### Street lights marked in yellow dotted lines



## Alarm siren screens



### **Emergency contact screens**



### **Emergency contact forms**







### **User Profile**