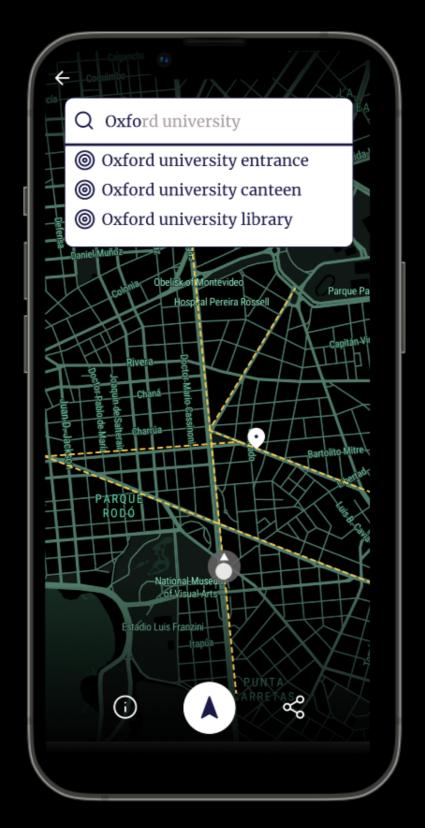

Walker safer with<br>SafetyPins. |
| Devictor                            | Join our community.              |
| Register<br>Already a member? Login |                                  |
| First Name                          |                                  |
| Last Name                           | Log in New here? Register        |
| Email                               | Email                            |
| Password                            | Password                         |
| Register                            | Log in                           |
| G G                                 | Forgot password?                 |
|                                     |                                  |

## Home Screen



# Navigation screen

#### Street lights marked in yellow dotted lines



## Alarm siren screens



### **Emergency contact screens**



### **Emergency contact forms**







### **User Profile**