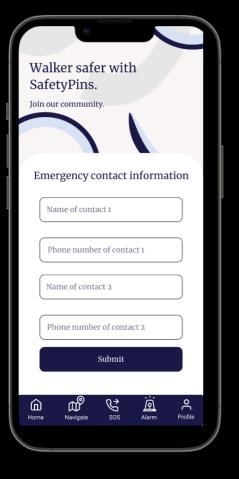

|
| Register<br>Already a member? Login |                                  |
| First Name                          |                                  |
| Last Name                           | Log in New here? Register        |
| Email                               | Email                            |
| Password                            | Password                         |
| Register                            | Log in                           |
| G G                                 | Forgot password?                 |
|                                     |                                  |

## Home Screen



# Navigation screen

#### Street lights marked in yellow dotted lines



## Alarm siren screens



### **Emergency contact screens**



### **Emergency contact forms**







### **User Profile**