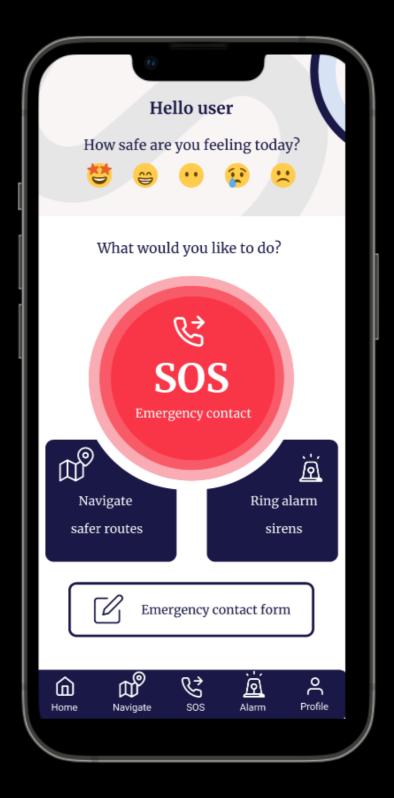

|
|                                     | Walker safer with<br>SafetyPins. |
| Devictor                            | Join our community.              |
| Register<br>Already a member? Login |                                  |
| First Name                          |                                  |
| Last Name                           | Log in New here? Register        |
| Email                               | Email                            |
| Password                            | Password                         |
| Register                            | Log in                           |
| G G                                 | Forgot password?                 |
|                                     |                                  |

## Home Screen



# Navigation screen

#### Street lights marked in yellow dotted lines



## Alarm siren screens



### **Emergency contact screens**



### **Emergency contact forms**







### **User Profile**