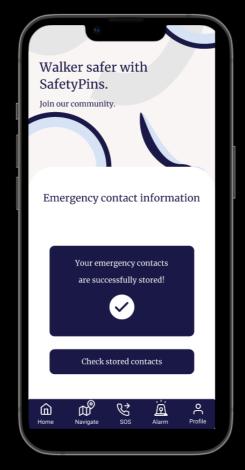

|
| Register<br>Already a member? Login |                                  |
| First Name                          |                                  |
| Last Name                           | Log in New here? Register        |
| Email                               | Email                            |
| Password                            | Password                         |
| Register                            | Log in                           |
| G G                                 | Forgot password?                 |
|                                     |                                  |

## Home Screen



# Navigation screen

#### Street lights marked in yellow dotted lines



## Alarm siren screens



### **Emergency contact screens**



### **Emergency contact forms**







### **User Profile**