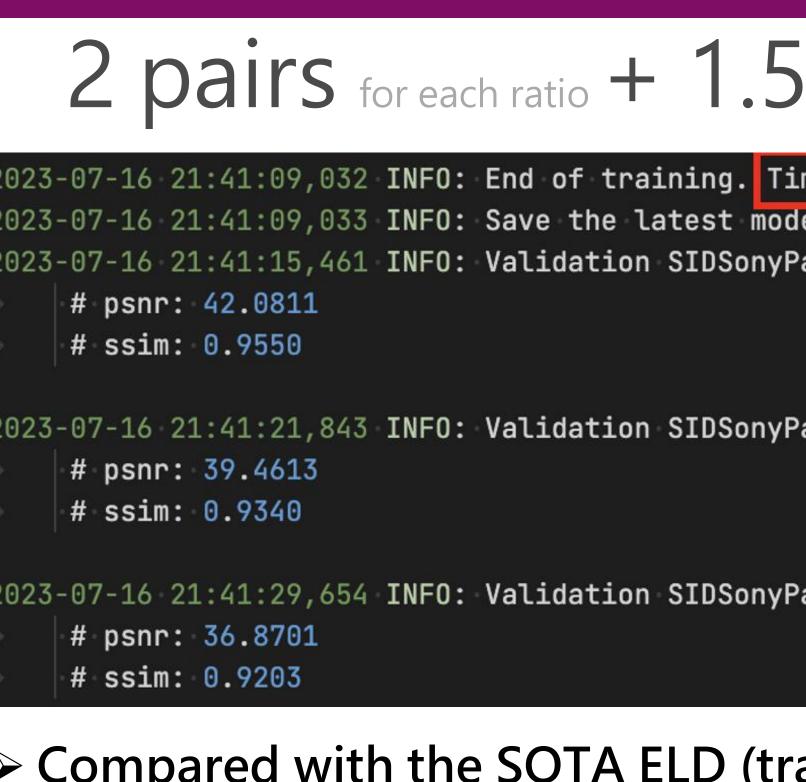

# Lighting Every Darkness in Two Pairs:

| ime consumed: 23:42:27 | 2023-07-16 21:26:03,931 INFO: End of training. Time consu |
|------------------------|-----------------------------------------------------------|
| del.                   | 2023-07-16 21:26:03,931 INFO: Save the latest model.      |
| Paired100              | 2023-07-16 21:26:13,230 INFO: Validation SIDSonyPaired100 |
|                        | → # psnr: 42.3397 ↑ 0.2568                                |
|                        | → # ssim: 0.9549                                          |
|                        |                                                           |
| Paired250              | 2023-07-16 21:26:20,423 INFO: Validation SIDSonyPaired250 |
|                        | → # psnr: 39.6064 ↑ 0.1451                                |
|                        |                                                           |
|                        |                                                           |
| Paired300              | 2023-07-16 21:26:29,060 INFO: Validation SIDSonyPaired300 |
|                        | → # psnr: 36.9314 ↑ 0.0613                                |
|                        | → #•ssim: 0.9256                                          |
|                        |                                                           |