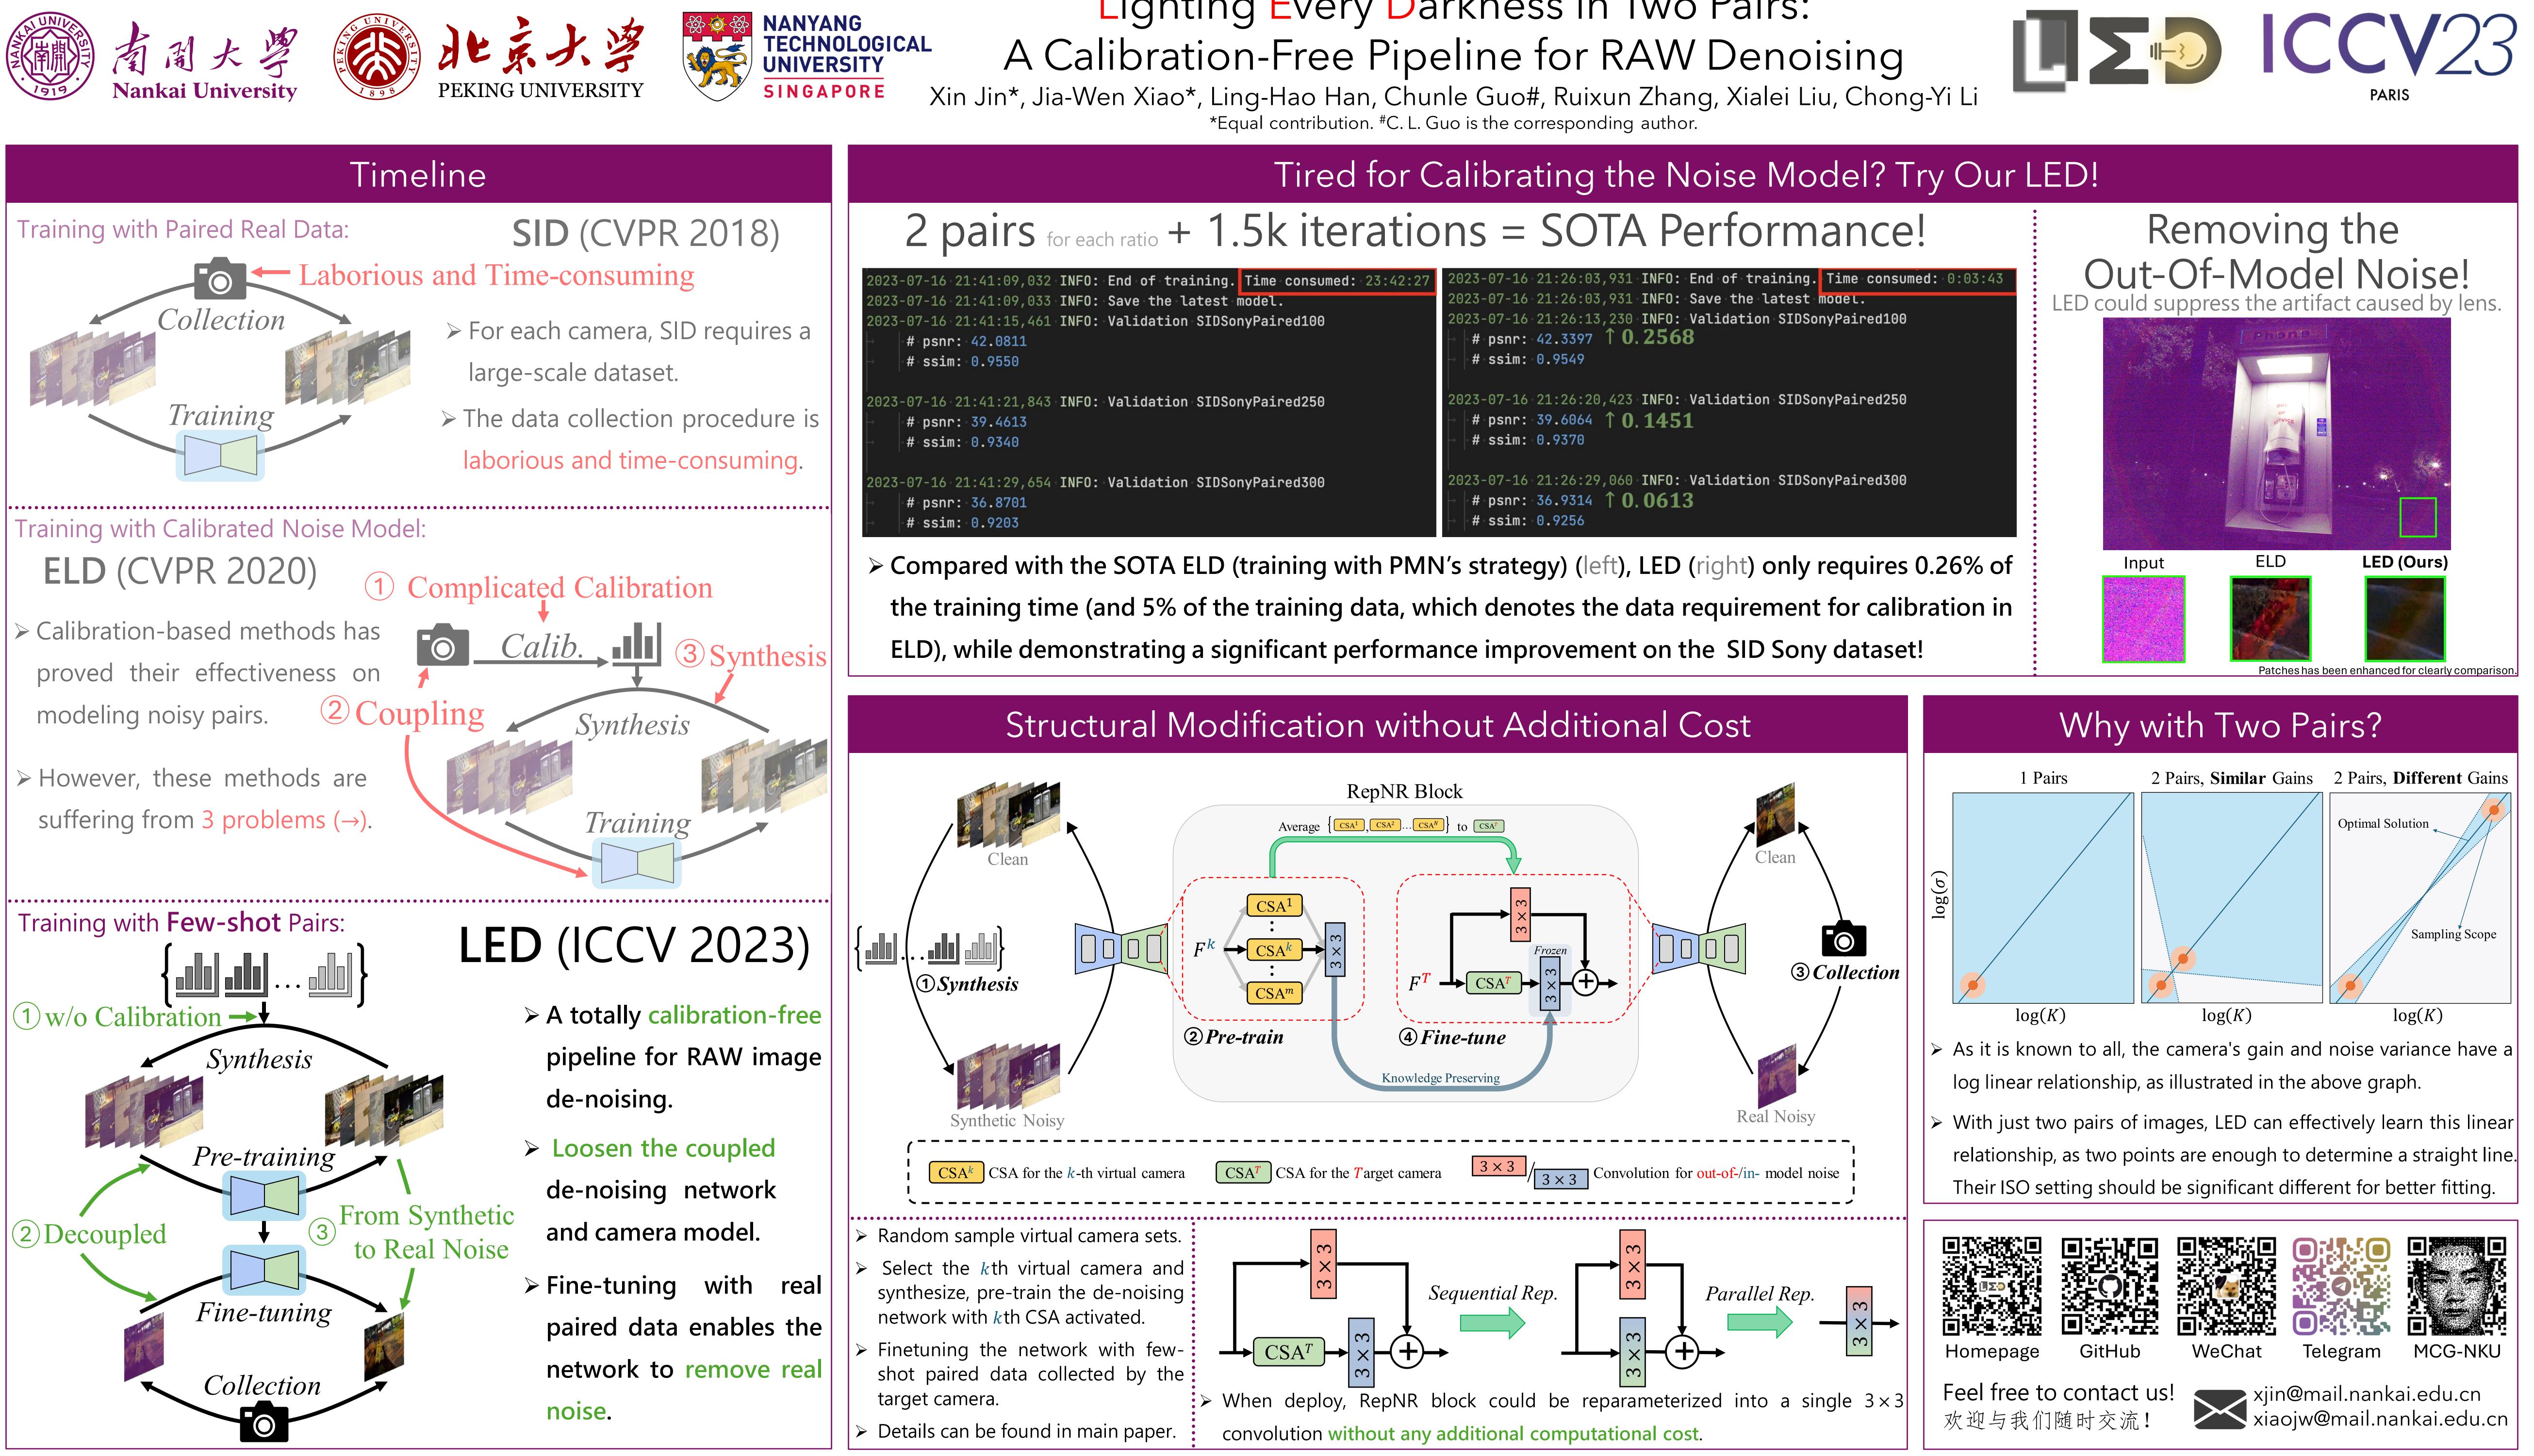

# Lighting Every Darkness in Two Pairs:

| ime consumed: 23:42:27 | 2023-07-16 21:26:03,931 INFO: End of training. Time consu |
|------------------------|-----------------------------------------------------------|
| del.                   | 2023-07-16 21:26:03,931 INFO: Save the latest model.      |
| Paired100              | 2023-07-16 21:26:13,230 INFO: Validation SIDSonyPaired100 |
|                        | → # psnr: 42.3397 ↑ 0.2568                                |
|                        | → # ssim: 0.9549                                          |
|                        |                                                           |
| Paired250              | 2023-07-16 21:26:20,423 INFO: Validation SIDSonyPaired250 |
|                        | → # psnr: 39.6064 ↑ 0.1451                                |
|                        |                                                           |
|                        |                                                           |
| Paired300              | 2023-07-16 21:26:29,060 INFO: Validation SIDSonyPaired300 |
|                        | → # psnr: 36.9314 ↑ 0.0613                                |
|                        | → #•ssim: 0.9256                                          |
|                        |                                                           |