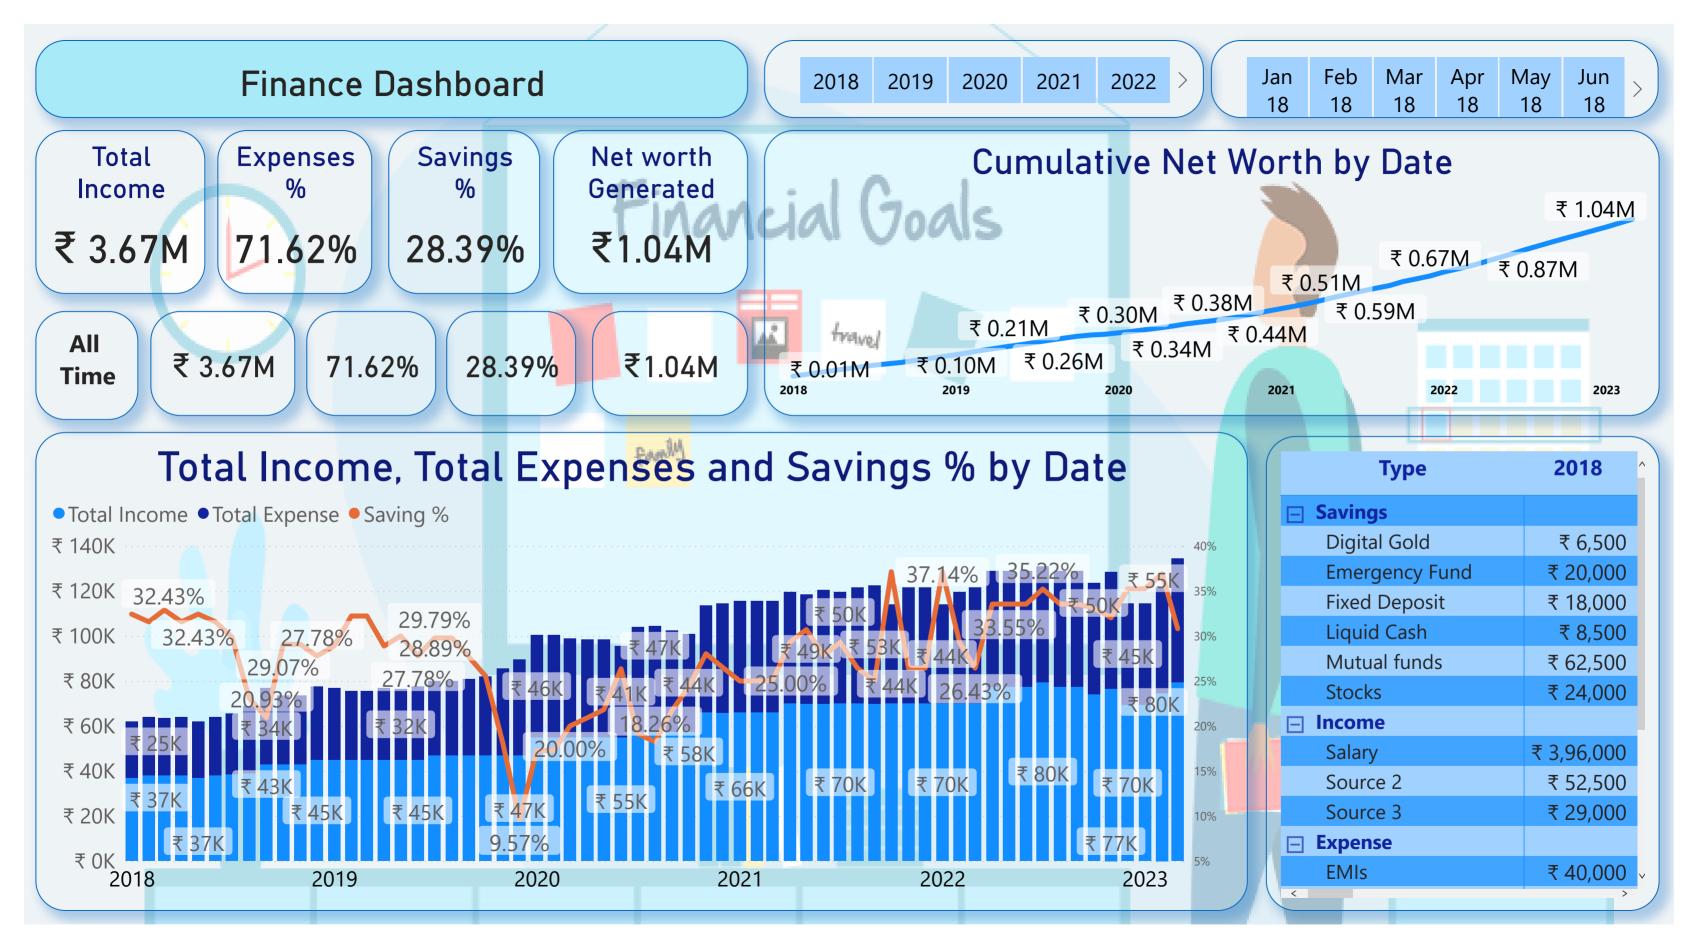

| Jan<br>18 | Feb<br>18                                                    | Mar<br>18                                                          | Apr<br>18                                                                                                       | May<br>18                                                             | Jun<br>18                                                                                                                                                                  | >                                                                                                                                                                                                   |
|-----------|--------------------------------------------------------------|--------------------------------------------------------------------|-----------------------------------------------------------------------------------------------------------------|-----------------------------------------------------------------------|----------------------------------------------------------------------------------------------------------------------------------------------------------------------------|-----------------------------------------------------------------------------------------------------------------------------------------------------------------------------------------------------|
| na to     | what                                                         |                                                                    | earn                                                                                                            | 2                                                                     |                                                                                                                                                                            |                                                                                                                                                                                                     |
| ig to     | viia                                                         | i you                                                              | carri                                                                                                           |                                                                       |                                                                                                                                                                            |                                                                                                                                                                                                     |
| ~         |                                                              |                                                                    | •                                                                                                               |                                                                       |                                                                                                                                                                            |                                                                                                                                                                                                     |
|           |                                                              |                                                                    |                                                                                                                 |                                                                       |                                                                                                                                                                            |                                                                                                                                                                                                     |
| ~         | $\sim$                                                       | $\sim$                                                             | $\sim$                                                                                                          |                                                                       | ~                                                                                                                                                                          |                                                                                                                                                                                                     |
|           |                                                              |                                                                    | • • • • • • • • • • • • •                                                                                       |                                                                       |                                                                                                                                                                            |                                                                                                                                                                                                     |
| ~         | ~                                                            |                                                                    | $\sim$                                                                                                          |                                                                       |                                                                                                                                                                            |                                                                                                                                                                                                     |
| 2021 2022 |                                                              |                                                                    |                                                                                                                 |                                                                       | 2023                                                                                                                                                                       |                                                                                                                                                                                                     |
|           |                                                              |                                                                    |                                                                                                                 |                                                                       |                                                                                                                                                                            |                                                                                                                                                                                                     |
|           | Type                                                         |                                                                    |                                                                                                                 |                                                                       | 012                                                                                                                                                                        | ^                                                                                                                                                                                                   |
|           |                                                              |                                                                    |                                                                                                                 | -                                                                     | .010                                                                                                                                                                       |                                                                                                                                                                                                     |
| B         |                                                              | <u> </u>                                                           |                                                                                                                 |                                                                       |                                                                                                                                                                            |                                                                                                                                                                                                     |
| Ρ         | Digita                                                       |                                                                    |                                                                                                                 |                                                                       | ₹ 6,500                                                                                                                                                                    |                                                                                                                                                                                                     |
|           | <b>F</b>                                                     |                                                                    | a set a s | <b></b>                                                               |                                                                                                                                                                            |                                                                                                                                                                                                     |
|           |                                                              | gency F                                                            |                                                                                                                 |                                                                       | 20,000                                                                                                                                                                     |                                                                                                                                                                                                     |
|           | Fixed                                                        | Deposi                                                             |                                                                                                                 | ₹                                                                     | <mark>20,000</mark><br>18,000                                                                                                                                              |                                                                                                                                                                                                     |
|           | Fixed<br>Liquio                                              | Deposi<br>d Cash                                                   | it                                                                                                              | ₹                                                                     | 20,000<br>18,000<br>₹ 8,500                                                                                                                                                |                                                                                                                                                                                                     |
|           | Fixed<br>Liquid<br>Mutu                                      | Deposi<br>d Cash<br>al fund:                                       | it                                                                                                              | ₹<br>₹                                                                | 20,000<br>18,000<br>₹ 8,500<br>62,500                                                                                                                                      |                                                                                                                                                                                                     |
|           | Fixed<br>Liquid<br>Mutu<br>Stock                             | Deposi<br>d Cash<br>al fund:<br>s                                  | it                                                                                                              | ₹<br>₹                                                                | 20,000<br>18,000<br>₹ 8,500                                                                                                                                                |                                                                                                                                                                                                     |
|           | Fixed<br>Liquid<br>Mutu<br>Stock                             | Deposi<br>d Cash<br>al fund:<br>s<br><b>e</b>                      | it                                                                                                              | ₹<br>₹<br>₹                                                           | 20,000<br>18,000<br>₹ 8,500<br>62,500<br>24,000                                                                                                                            |                                                                                                                                                                                                     |
|           | Fixed<br>Liquid<br>Mutu<br>Stock<br>Incom<br>Salary          | Deposi<br>d Cash<br>al fund:<br>s<br><b>e</b><br>/                 | it                                                                                                              | ₹<br>₹<br>₹                                                           | 20,000<br>18,000<br>₹ 8,500<br>62,500<br>24,000                                                                                                                            |                                                                                                                                                                                                     |
|           | Fixed<br>Liquid<br>Mutu<br>Stock<br>Incom<br>Salary<br>Sourc | Deposi<br>d Cash<br>al funds<br>s<br><b>e</b><br>/<br>:e 2         | it                                                                                                              | ₹<br>₹<br>₹<br>₹<br>₹                                                 | 20,000<br>18,000<br>₹ 8,500<br>62,500<br>24,000<br>,96,000<br>52,500                                                                                                       |                                                                                                                                                                                                     |
|           | Fixed<br>Liquid<br>Mutu<br>Stock<br>Incom<br>Salary          | Deposi<br>d Cash<br>al funds<br>s<br><b>e</b><br>/<br>:e 2<br>:e 3 | it                                                                                                              | ₹<br>₹<br>₹<br>₹<br>₹                                                 | 20,000<br>18,000<br>₹ 8,500<br>62,500<br>24,000                                                                                                                            |                                                                                                                                                                                                     |
|           | 18<br>ng to                                                  | 18 18 ng to what 2021 2021                                         | 18 18 18 Ig to what you                                                                                         | 18 18 18 18<br>Ing to what you earn's<br>2021 2022<br>Type<br>Savings | 18       18       18       18       18       18         ng to what you earn?         2021       2022         Z021       2022         Type       2         Savings       18 | 18       18       18       18       18       18         ng to what you earn?         2021       2022       2023         Z021       2022       2023         Type       2018         Savings       18 |