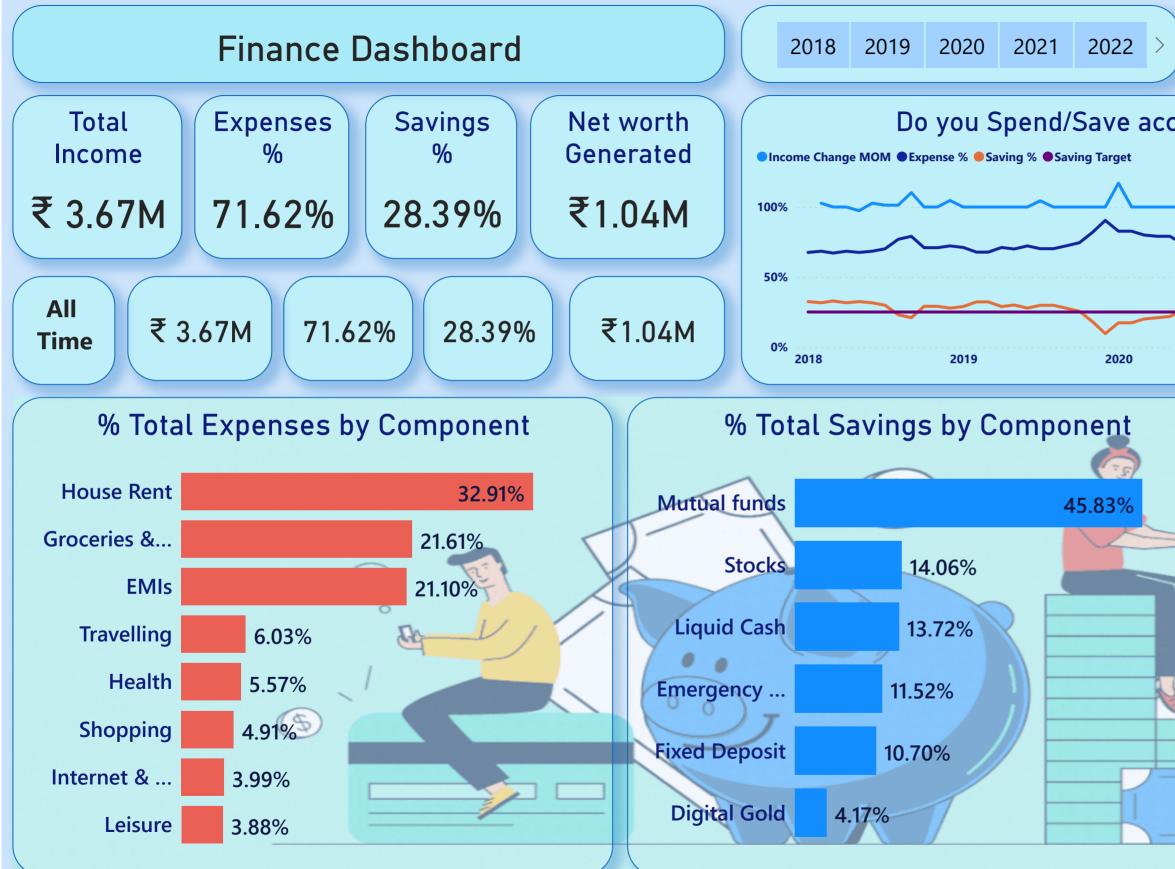

| Jan<br>18 | Feb<br>18                                                    | Mar<br>18                                                          | Apr<br>18                                                                                                       | May<br>18                                                             | Jun<br>18                                                                                                                                                                  | >                                                                                                                                                                                                   |
|-----------|--------------------------------------------------------------|--------------------------------------------------------------------|-----------------------------------------------------------------------------------------------------------------|-----------------------------------------------------------------------|----------------------------------------------------------------------------------------------------------------------------------------------------------------------------|-----------------------------------------------------------------------------------------------------------------------------------------------------------------------------------------------------|
| na to     | what                                                         |                                                                    | earn                                                                                                            | 2                                                                     |                                                                                                                                                                            |                                                                                                                                                                                                     |
| ig to     | viia                                                         | i you                                                              | carri                                                                                                           |                                                                       |                                                                                                                                                                            |                                                                                                                                                                                                     |
| ~         |                                                              |                                                                    | •                                                                                                               |                                                                       |                                                                                                                                                                            |                                                                                                                                                                                                     |
|           |                                                              |                                                                    |                                                                                                                 |                                                                       |                                                                                                                                                                            |                                                                                                                                                                                                     |
| ~         | $\sim$                                                       | $\sim$                                                             | $\sim$                                                                                                          |                                                                       | ~                                                                                                                                                                          |                                                                                                                                                                                                     |
|           |                                                              |                                                                    | • • • • • • • • • • • • •                                                                                       |                                                                       |                                                                                                                                                                            |                                                                                                                                                                                                     |
| ~         | ~                                                            |                                                                    | $\sim$                                                                                                          |                                                                       |                                                                                                                                                                            |                                                                                                                                                                                                     |
| 2021 2022 |                                                              |                                                                    |                                                                                                                 |                                                                       | 2023                                                                                                                                                                       |                                                                                                                                                                                                     |
|           |                                                              |                                                                    |                                                                                                                 |                                                                       |                                                                                                                                                                            |                                                                                                                                                                                                     |
|           | Type                                                         |                                                                    |                                                                                                                 |                                                                       | 012                                                                                                                                                                        | ^                                                                                                                                                                                                   |
|           |                                                              |                                                                    |                                                                                                                 | -                                                                     | .010                                                                                                                                                                       |                                                                                                                                                                                                     |
| B         |                                                              | <u> </u>                                                           |                                                                                                                 |                                                                       |                                                                                                                                                                            |                                                                                                                                                                                                     |
| Ρ         | Digita                                                       |                                                                    |                                                                                                                 |                                                                       | ₹ 6,500                                                                                                                                                                    |                                                                                                                                                                                                     |
|           | <b>F</b>                                                     |                                                                    | a set a s | <b></b>                                                               |                                                                                                                                                                            |                                                                                                                                                                                                     |
|           |                                                              | gency F                                                            |                                                                                                                 |                                                                       | 20,000                                                                                                                                                                     |                                                                                                                                                                                                     |
|           | Fixed                                                        | Deposi                                                             |                                                                                                                 | ₹                                                                     | <mark>20,000</mark><br>18,000                                                                                                                                              |                                                                                                                                                                                                     |
|           | Fixed<br>Liquio                                              | Deposi<br>d Cash                                                   | it                                                                                                              | ₹                                                                     | 20,000<br>18,000<br>₹ 8,500                                                                                                                                                |                                                                                                                                                                                                     |
|           | Fixed<br>Liquid<br>Mutu                                      | Deposi<br>d Cash<br>al fund:                                       | it                                                                                                              | ₹<br>₹                                                                | 20,000<br>18,000<br>₹ 8,500<br>62,500                                                                                                                                      |                                                                                                                                                                                                     |
|           | Fixed<br>Liquid<br>Mutu<br>Stock                             | Deposi<br>d Cash<br>al fund:<br>s                                  | it                                                                                                              | ₹<br>₹                                                                | 20,000<br>18,000<br>₹ 8,500                                                                                                                                                |                                                                                                                                                                                                     |
|           | Fixed<br>Liquid<br>Mutu<br>Stock                             | Deposi<br>d Cash<br>al fund:<br>s<br><b>e</b>                      | it                                                                                                              | ₹<br>₹<br>₹                                                           | 20,000<br>18,000<br>₹ 8,500<br>62,500<br>24,000                                                                                                                            |                                                                                                                                                                                                     |
|           | Fixed<br>Liquid<br>Mutu<br>Stock<br>Incom<br>Salary          | Deposi<br>d Cash<br>al fund:<br>s<br><b>e</b><br>/                 | it                                                                                                              | ₹<br>₹<br>₹                                                           | 20,000<br>18,000<br>₹ 8,500<br>62,500<br>24,000                                                                                                                            |                                                                                                                                                                                                     |
|           | Fixed<br>Liquid<br>Mutu<br>Stock<br>Incom<br>Salary<br>Sourc | Deposi<br>d Cash<br>al funds<br>s<br><b>e</b><br>/<br>:e 2         | it                                                                                                              | ₹<br>₹<br>₹<br>₹<br>₹                                                 | 20,000<br>18,000<br>₹ 8,500<br>62,500<br>24,000<br>,96,000<br>52,500                                                                                                       |                                                                                                                                                                                                     |
|           | Fixed<br>Liquid<br>Mutu<br>Stock<br>Incom<br>Salary          | Deposi<br>d Cash<br>al funds<br>s<br><b>e</b><br>/<br>:e 2<br>:e 3 | it                                                                                                              | ₹<br>₹<br>₹<br>₹<br>₹                                                 | 20,000<br>18,000<br>₹ 8,500<br>62,500<br>24,000                                                                                                                            |                                                                                                                                                                                                     |
|           | 18<br>ng to                                                  | 18 18 ng to what 2021 2021                                         | 18 18 18 Ig to what you                                                                                         | 18 18 18 18<br>Ing to what you earn's<br>2021 2022<br>Type<br>Savings | 18       18       18       18       18       18         ng to what you earn?         2021       2022         Z021       2022         Type       2         Savings       18 | 18       18       18       18       18       18         ng to what you earn?         2021       2022       2023         Z021       2022       2023         Type       2018         Savings       18 |