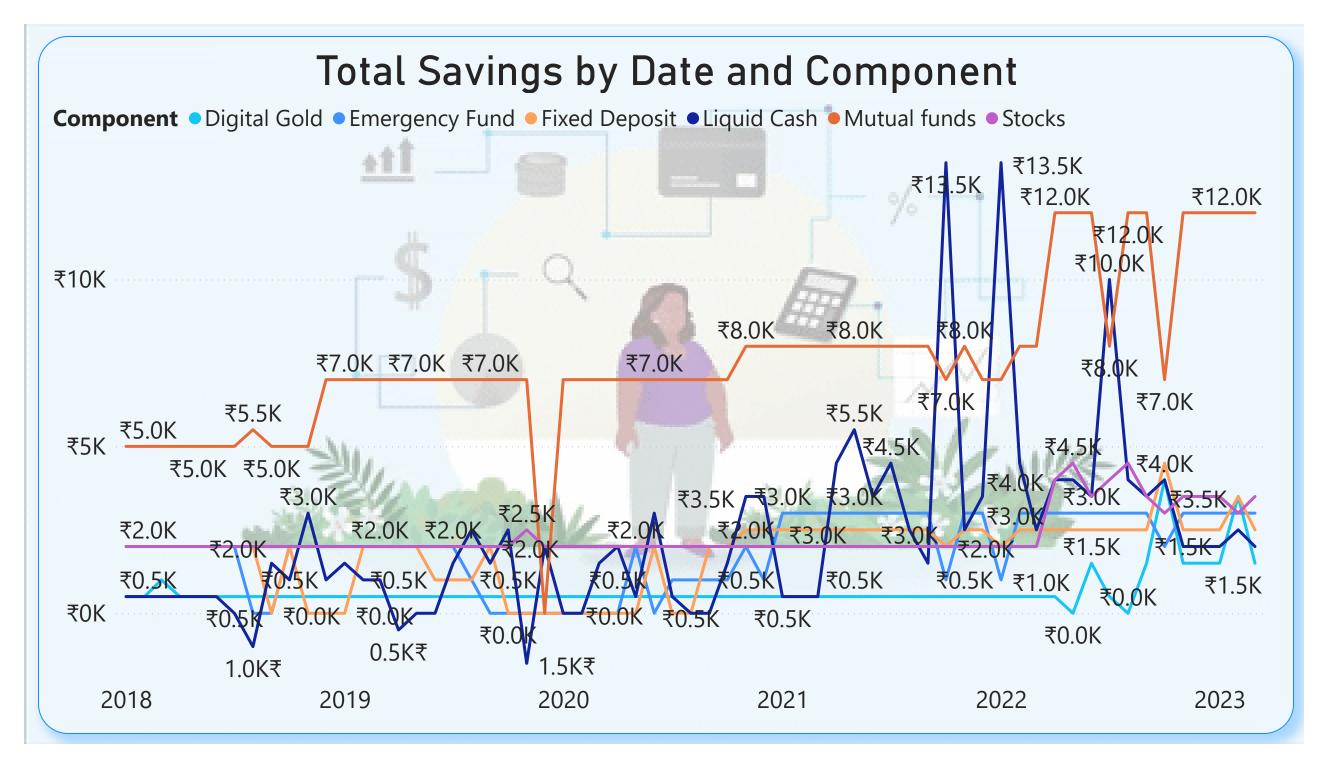

|
|           | 18<br>ng to                                                  | 18 18 ng to what 2021 2021                                         | 18 18 18 Ig to what you                                                                                         | 18 18 18 18<br>Ing to what you earn's<br>2021 2022<br>Type<br>Savings | 18       18       18       18       18       18         ng to what you earn?         2021       2022         Z021       2022         Type       2         Savings       18 | 18       18       18       18       18       18         ng to what you earn?         2021       2022       2023         Z021       2022       2023         Type       2018         Savings       18 |

<



## Total Expenses by Date and Component