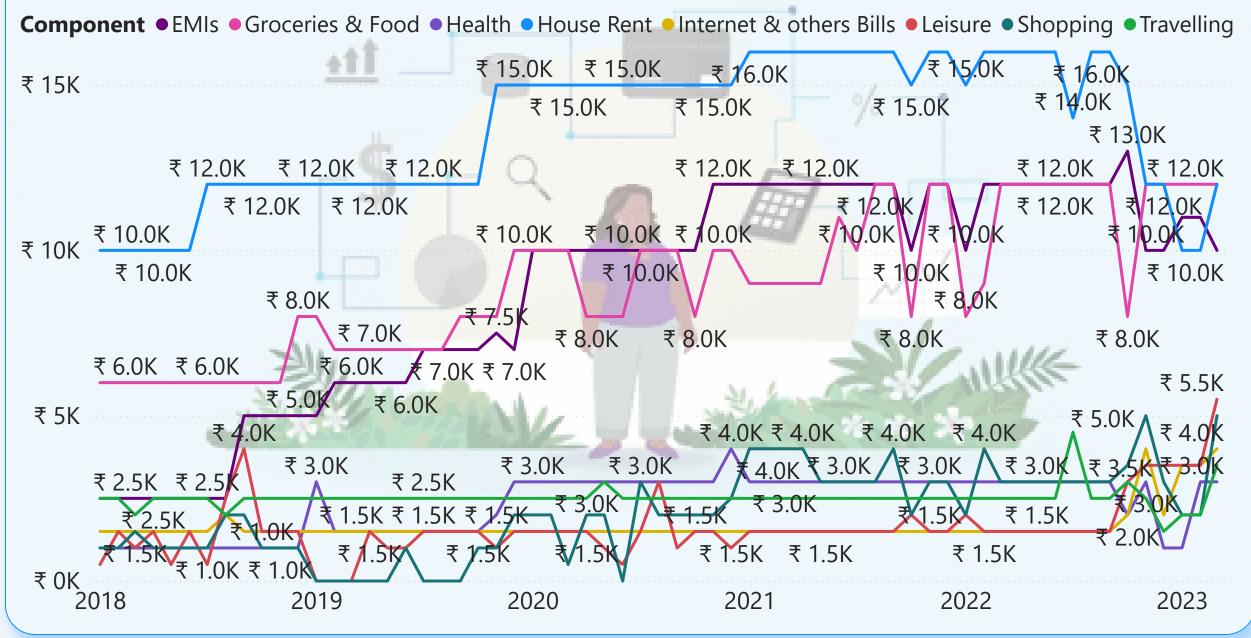

|
|           | 18<br>ng to                                                  | 18 18 ng to what 2021 2021                                         | 18 18 18 Ig to what you                                                                                         | 18 18 18 18<br>Ing to what you earn's<br>2021 2022<br>Type<br>Savings | 18       18       18       18       18       18         ng to what you earn?         2021       2022         Z021       2022         Type       2         Savings       18 | 18       18       18       18       18       18         ng to what you earn?         2021       2022       2023         Z021       2022       2023         Type       2018         Savings       18 |

<



## Total Expenses by Date and Component