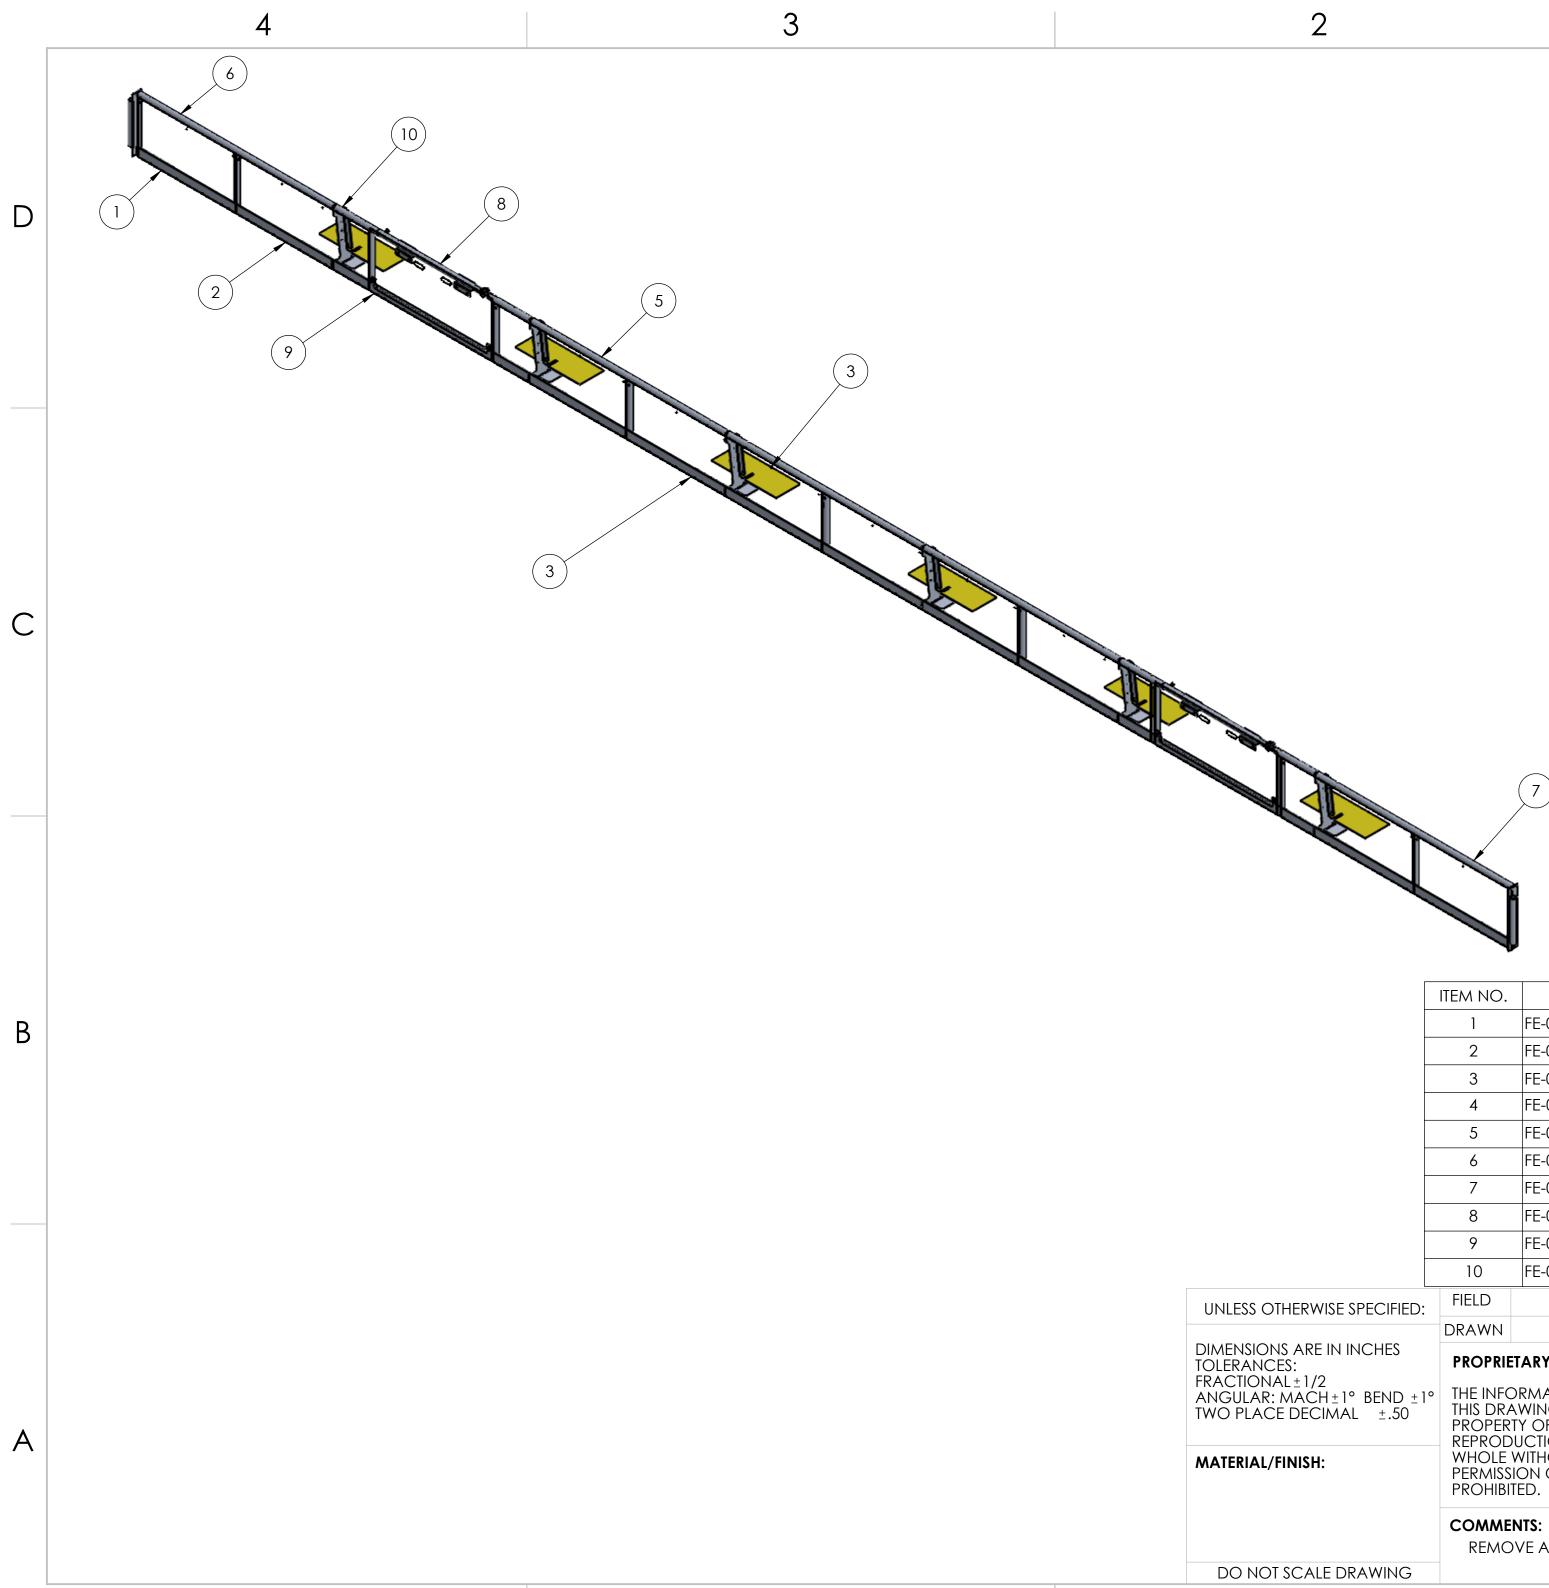

3

В

D

С

3

|                                                                                   |                                                                 |                                                                                                                                                                                  |         |           | 7                     |                        |         |                           |   |
|-----------------------------------------------------------------------------------|-----------------------------------------------------------------|----------------------------------------------------------------------------------------------------------------------------------------------------------------------------------|---------|-----------|-----------------------|------------------------|---------|---------------------------|---|
| ]                                                                                 | ITEM NO.                                                        | PA                                                                                                                                                                               | RT NUN  | ЛBER      |                       | DESCRIPTIC             | DN      | QTY.                      |   |
|                                                                                   | 1                                                               | FE-0000                                                                                                                                                                          | 8       |           |                       | Field Plastic          | "A"     | 2                         | B |
| -                                                                                 | 2                                                               | FE-0000                                                                                                                                                                          | 9       |           |                       | Field Plastic          | ''B''   | 4                         |   |
|                                                                                   | 3                                                               | FE-0001                                                                                                                                                                          | 0       |           |                       | Field Plastic          | "C"     | 4                         |   |
|                                                                                   | 4                                                               | FE-00015                                                                                                                                                                         |         |           |                       | Trip Guard             |         |                           |   |
|                                                                                   | 5                                                               | FE-0002                                                                                                                                                                          | E-00022 |           |                       | Field Rail Assy - Mid  |         |                           |   |
| _                                                                                 | 6                                                               | FE-0002                                                                                                                                                                          | 3       |           | Fie                   | Field Rail Assy - Left |         |                           |   |
| _                                                                                 | 7                                                               | FE-0002                                                                                                                                                                          | 24      |           | Fie                   | ld Rail Assy -         | - Right | 1                         |   |
| -                                                                                 | 8                                                               | FE-0002                                                                                                                                                                          | .9      |           | Fiel                  | d Gate, Ass            | embly   | 2                         |   |
| -                                                                                 | 9                                                               | FE-0004                                                                                                                                                                          | .7      |           | Gat                   | e Plastic As           | sembly  | 2                         |   |
|                                                                                   | 10                                                              | FE-00050                                                                                                                                                                         |         |           | Outrigger             |                        |         | 8                         |   |
| UNLESS OTHERWISE SPECIFIED:                                                       | FIELD                                                           | NAM                                                                                                                                                                              | ١E      | DATE      |                       | FIRST<br>ROBOT         |         | <b>SOLID</b> WORKS        |   |
| DIMENSIONS ARE IN INCHES                                                          | DRAWN                                                           | JO                                                                                                                                                                               |         | 12/21/202 | 23                    |                        |         | odeling Solutions Partner |   |
| TOLERANCES:<br>FRACTIONAL±1/2<br>ANGULAR: MACH±1° BEND±1<br>TWO PLACE DECIMAL±.50 | <ul> <li>THE INFO<br/>THIS DRA<br/>PROPER<br/>REPROD</li> </ul> | PROPRIETARY AND CONFIDENT<br>THE INFORMATION CONTAINED<br>THIS DRAWING IS THE SOLE<br>PROPERTY OF <b>FIRST®</b> . ANY<br>REPRODUCTION IN PART OR AS<br>WHOLE WITHOUT THE WRITTEN |         |           | Side Borde            |                        |         | er                        | A |
| MATERIAL/FINISH:                                                                  | PERMISS                                                         | ION OF <b>F</b>                                                                                                                                                                  |         |           | SIZE                  | DWG. NO                | •       | REV                       |   |
|                                                                                   | PROHIBI                                                         | IED.                                                                                                                                                                             |         |           |                       | FE-2024-02             |         | <b>)</b>                  |   |
|                                                                                   | COMME                                                           |                                                                                                                                                                                  |         |           | C                     | I L-Z                  | .024-02 | <u> </u>                  |   |
| do not scale drawing                                                              | REMC                                                            | REMOVE ALL BURRS .<br>EDGES.                                                                                                                                                     |         |           | SCALE: 1:30 SHEET 1 O |                        |         | f 1 OF 1                  |   |
| 2                                                                                 |                                                                 |                                                                                                                                                                                  |         |           | I                     | 1                      | ,       |                           |   |