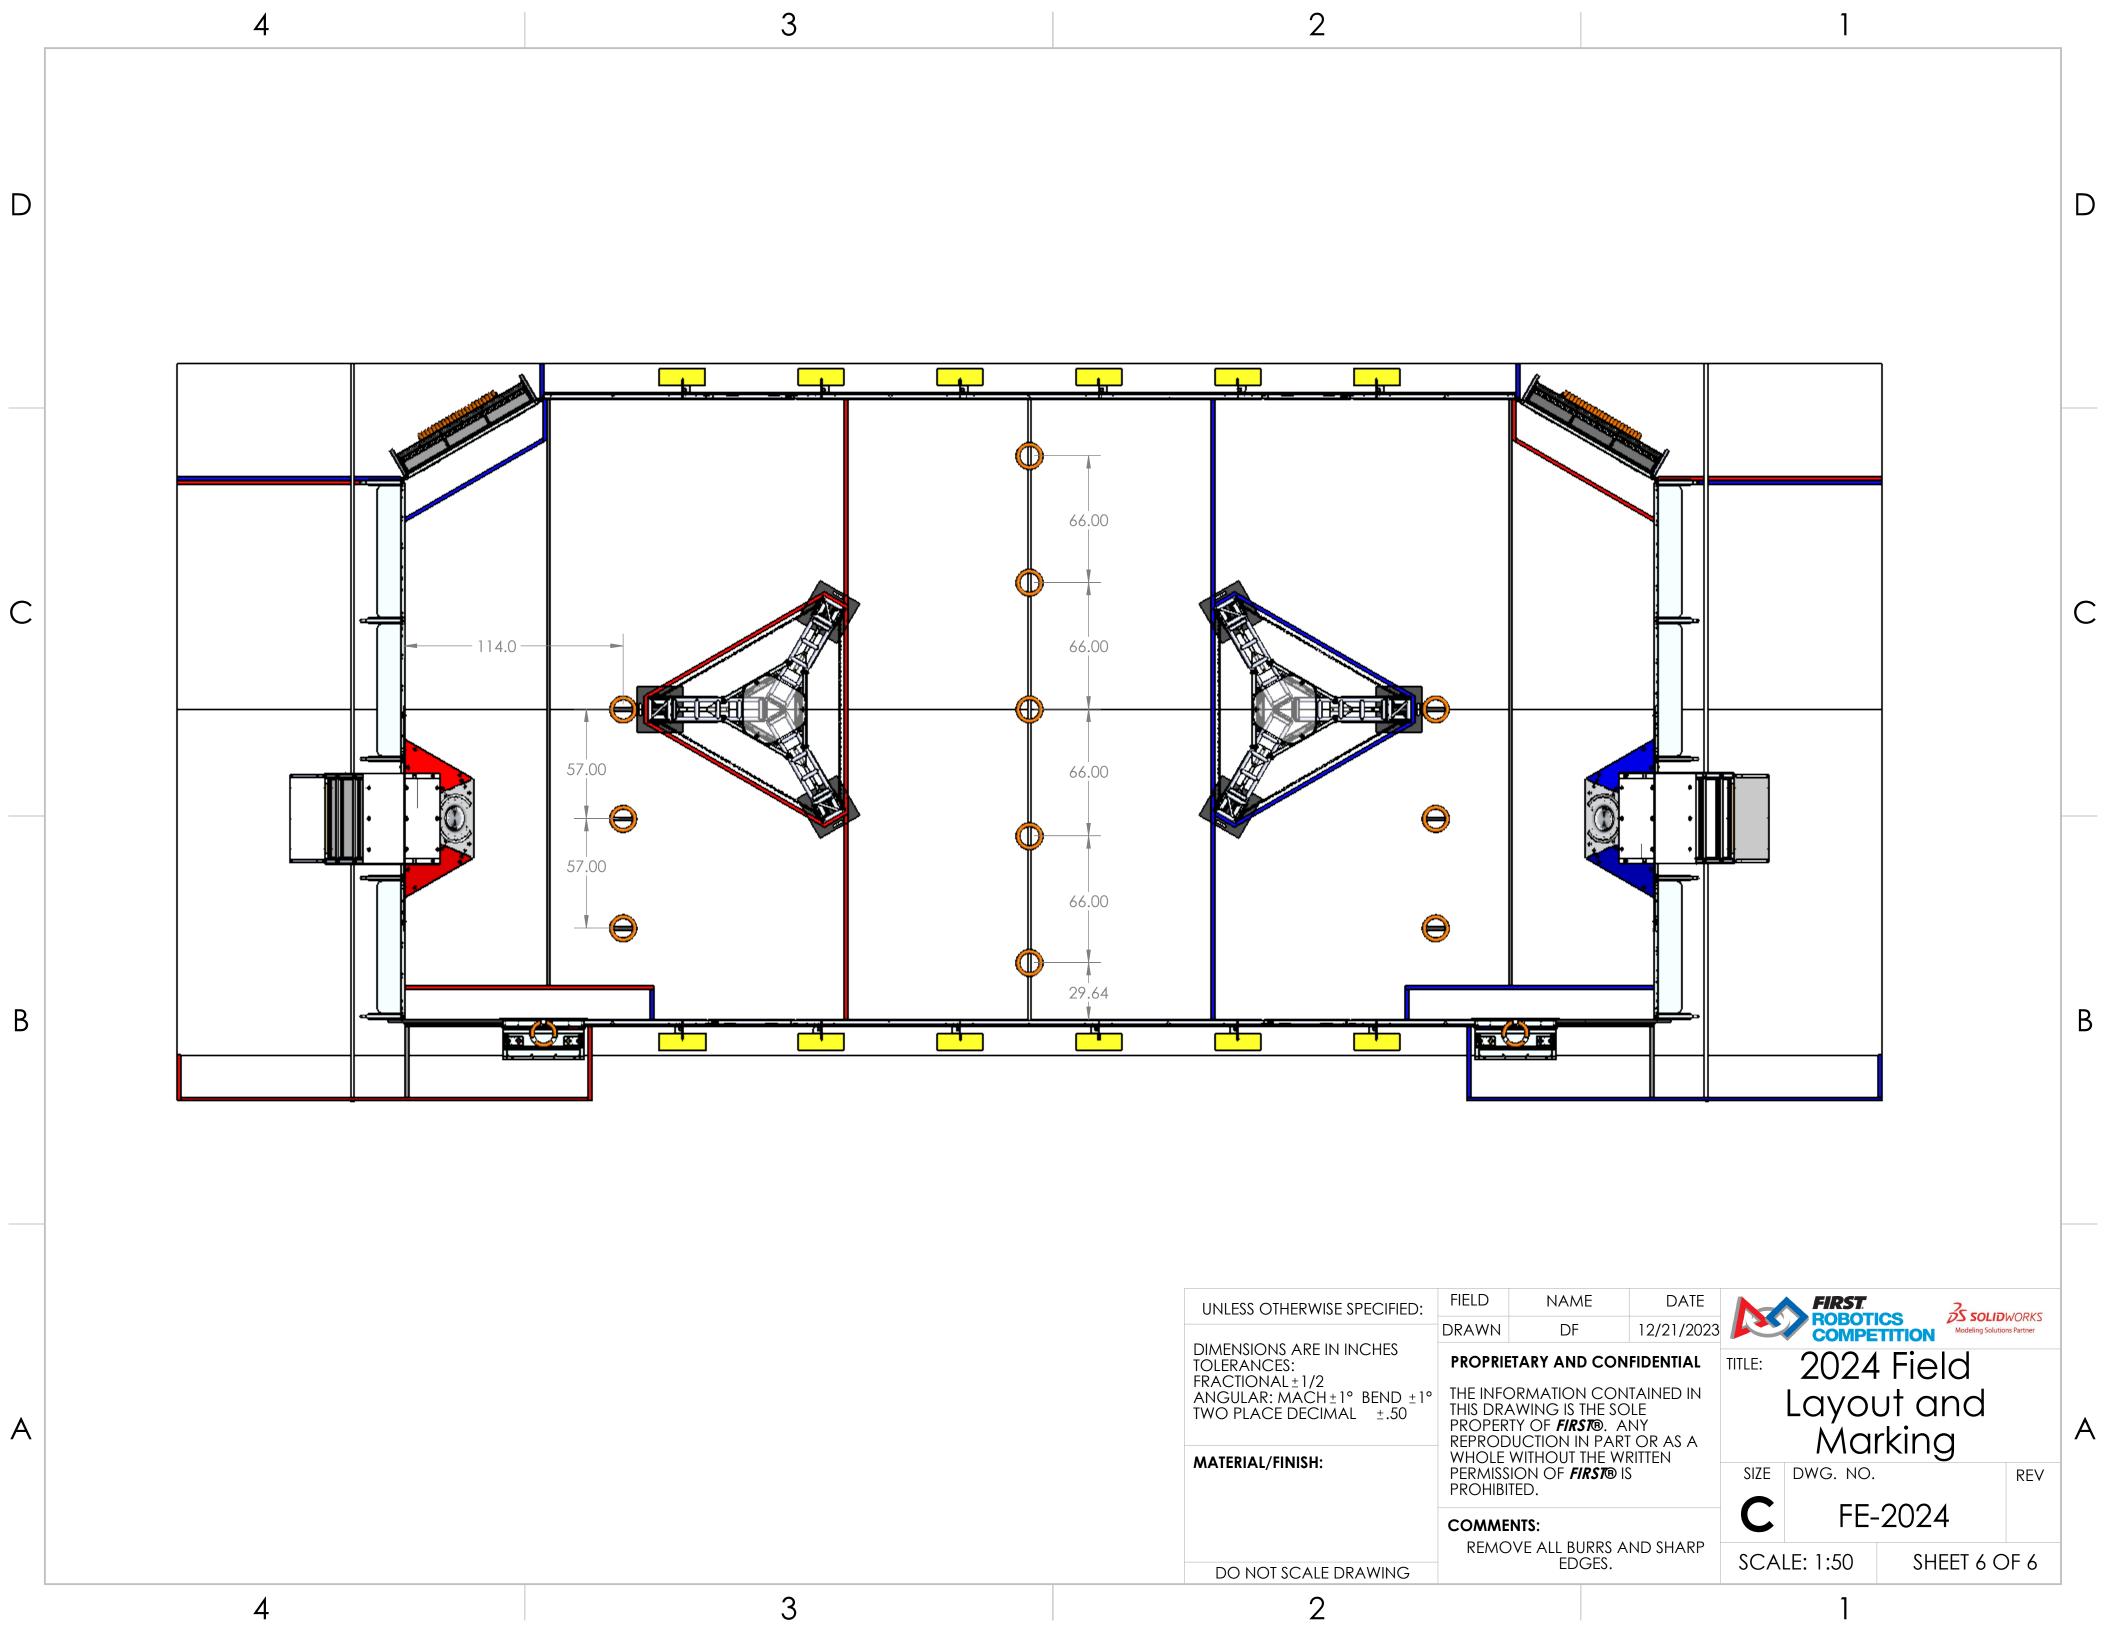

## AprilTag Coordinates

Α

The XYZ Origin is established in the bottom left corner of the field (as viewed in the image above). An x coordinate of 0 is aligned with the Blue Alliance Station diamond plate. A y coordinate of 0 is aligned with the side border polycarbonate on the Scoring Table side of the field. A z coordinate of 0 is on the carpet.

4

+Z is up into the air from the carpet, +X is horizontal to the right (in this image above) toward the opposing alliance stations, and +Y runs from the Field Border towards the SPEAKERS. The face-pose of the tags is denoted with 1 degree representation, the Z-rotation. 0° faces the red alliance station, 90° faces the non- scoring table side, and 180° faces the blue alliance station. Distances are measured to the center of the tag.

| ID | Х      | Y      | Z     | Rotation |
|----|--------|--------|-------|----------|
|    |        | •      | _     |          |
| I  | 593.68 | 9.68   | 53.38 | 120°     |
| 2  | 637.21 | 34.79  | 53.38 | 120°     |
| 3  | 652.73 | 196.17 | 57.13 | 180°     |
| 4  | 652.73 | 218.42 | 57.13 | 180°     |
| 5  | 578.77 | 323.00 | 53.38 | 270°     |
| 6  | 72.5   | 323.00 | 53.38 | 270°     |
| 7  | -1.50  | 218.42 | 57.13 | 0°       |
| 8  | -1.50  | 196.17 | 57.13 | 0°       |
| 9  | 14.02  | 34.79  | 53.38 | 60°      |
| 10 | 57.54  | 9.68   | 53.38 | 60°      |
| 11 | 468.69 | 146.19 | 52.00 | 300°     |
| 12 | 468.69 | 177.10 | 52.00 | 60°      |
| 13 | 441.74 | 161.62 | 52.00 | 180°     |
| 14 | 209.48 | 161.62 | 52.00 | 0°       |
| 15 | 182.73 | 177.10 | 52.00 | 120°     |
| 16 | 182.73 | 146.19 | 52.00 | 240°     |
| 5  | •      | •      | •     |          |