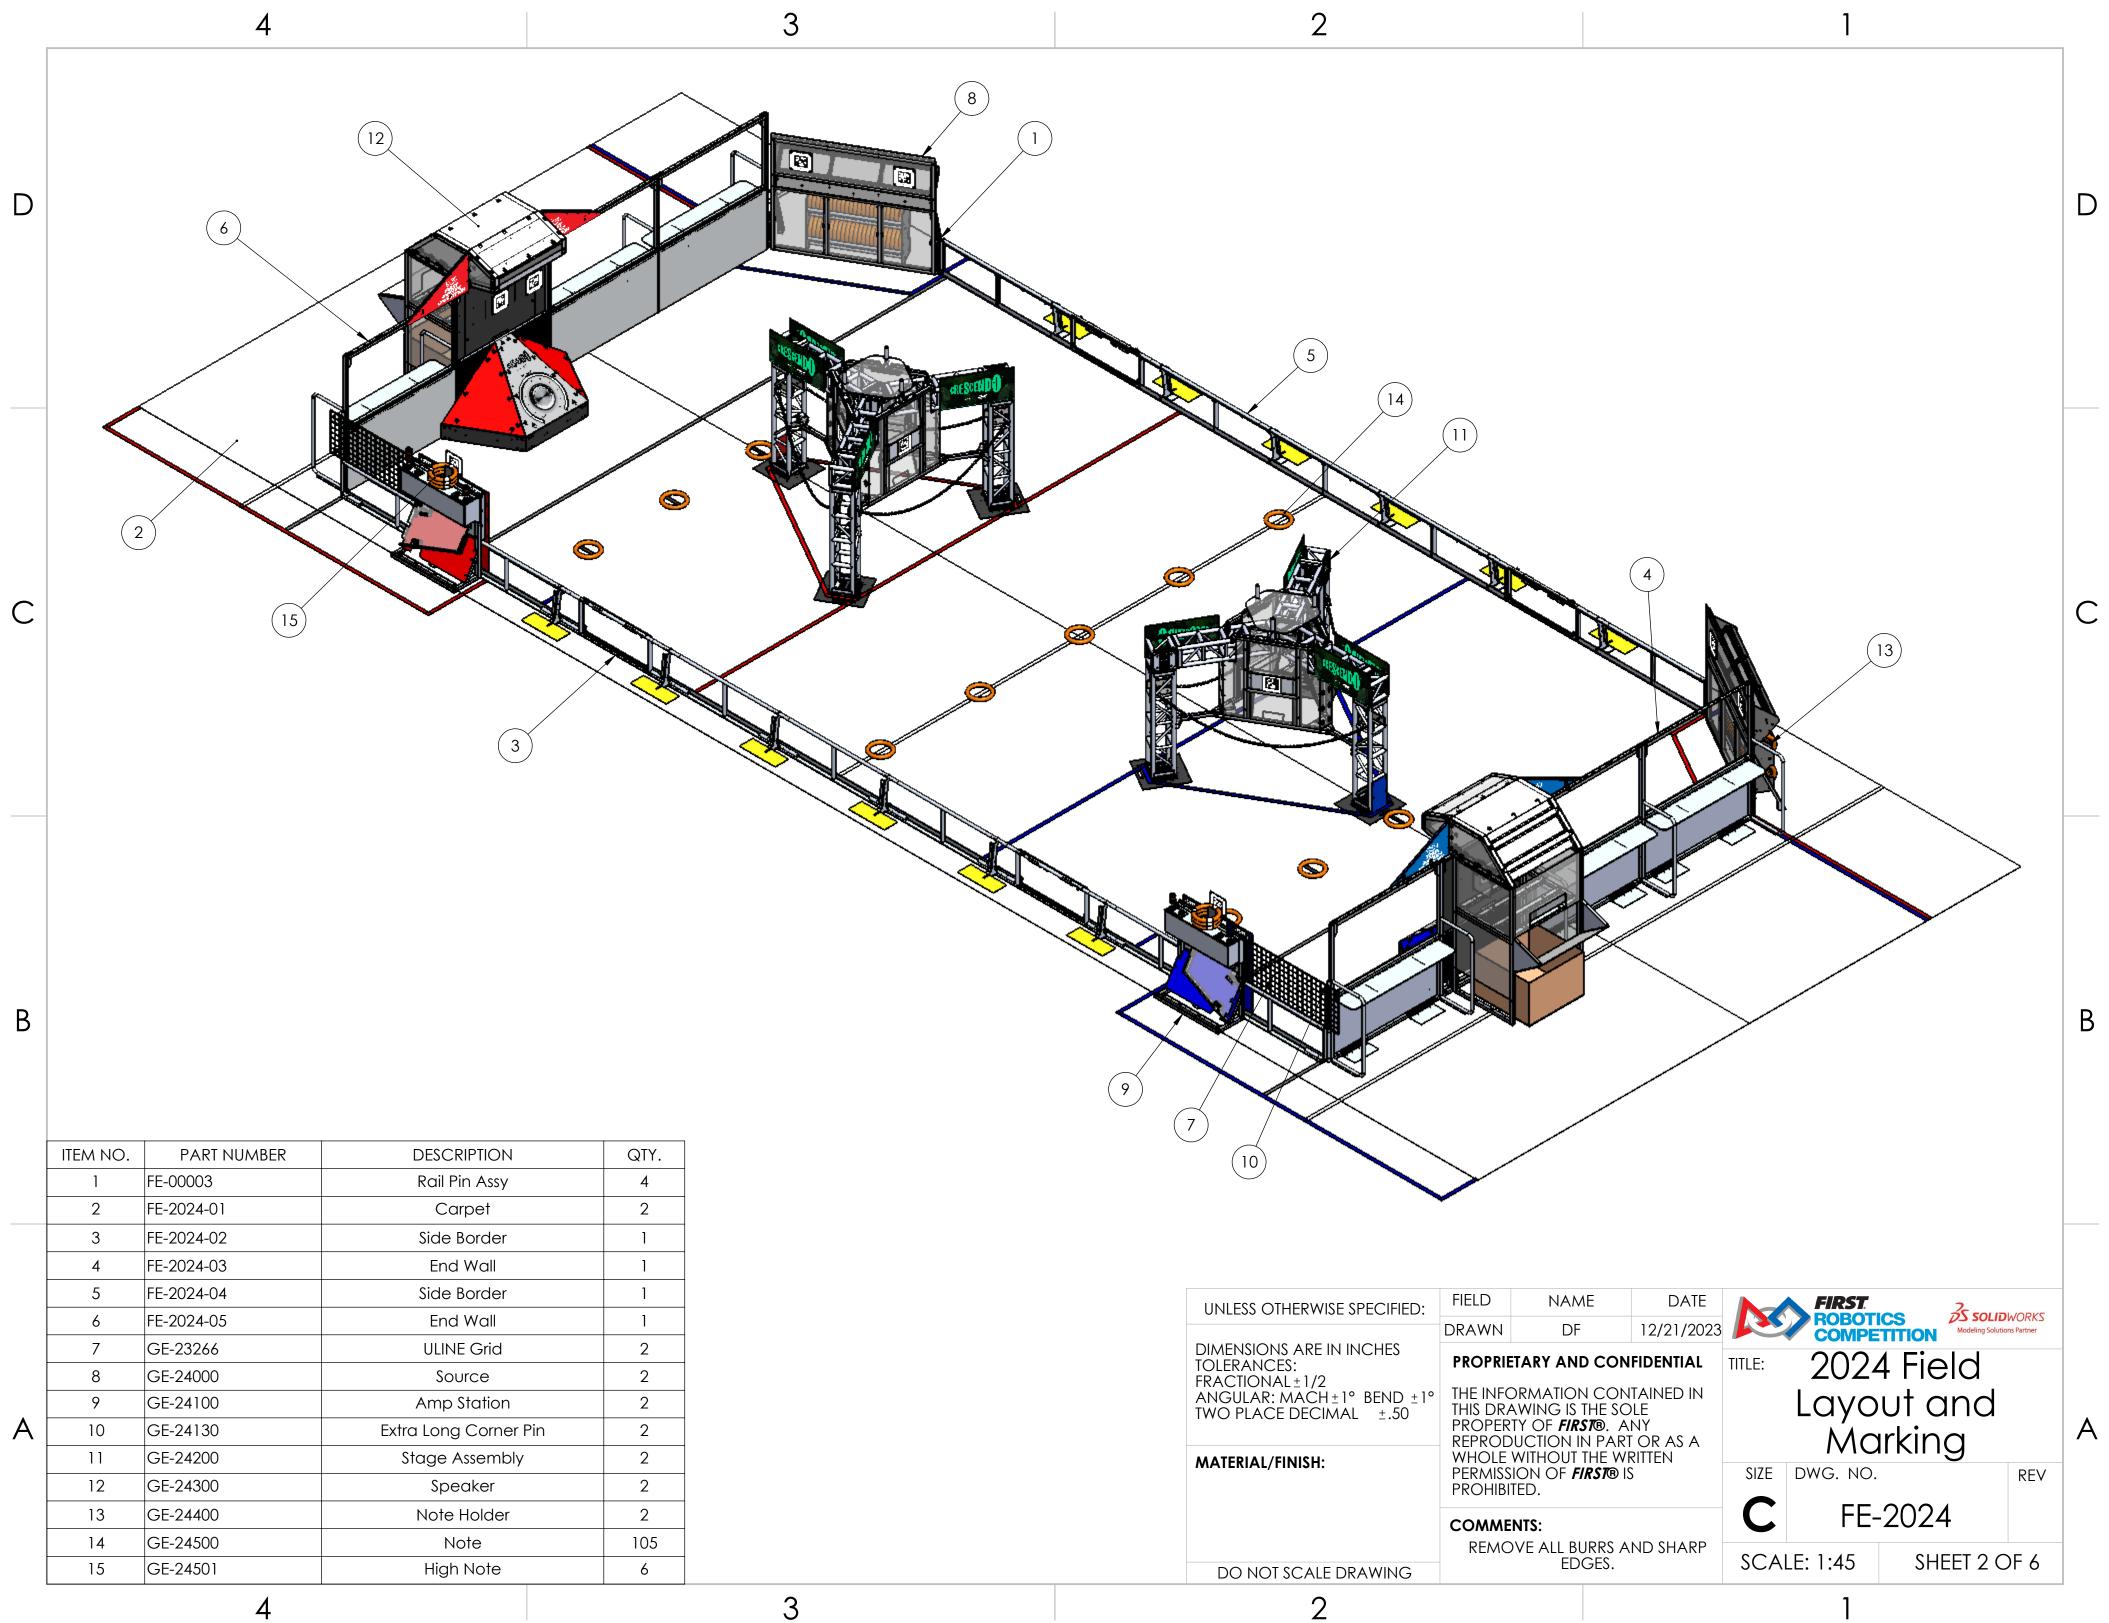

| D |
|---|
| D |

|   | ITEM NO.                                            | PART NUMBER | DESCRIPTION           | QTY. |
|---|-----------------------------------------------------|-------------|-----------------------|------|
|   | 1                                                   | FE-00003    | Rail Pin Assy         | 4    |
|   | 2                                                   | FE-2024-01  | Carpet                | 2    |
|   | 3                                                   | FE-2024-02  | Side Border           | 1    |
|   | 4                                                   | FE-2024-03  | End Wall              | 1    |
|   | 5         FE-2024-04           6         FE-2024-05 | Side Border | 1                     |      |
|   |                                                     | End Wall    | 1                     |      |
|   | 7 GE-23266<br>8 GE-24000                            |             | ULINE Grid            | 2    |
|   |                                                     |             | Source                | 2    |
|   | 9                                                   | GE-24100    | Amp Station           | 2    |
| Α | 10                                                  | GE-24130    | Extra Long Corner Pin | 2    |
|   | 11                                                  | GE-24200    | Stage Assembly        | 2    |
|   | 12                                                  | GE-24300    | Speaker               | 2    |
|   | 13                                                  | GE-24400    | Note Holder           | 2    |
|   | 14                                                  | GE-24500    | Note                  | 105  |
|   | 15                                                  | GE-24501    | High Note             | 6    |
|   |                                                     |             |                       |      |