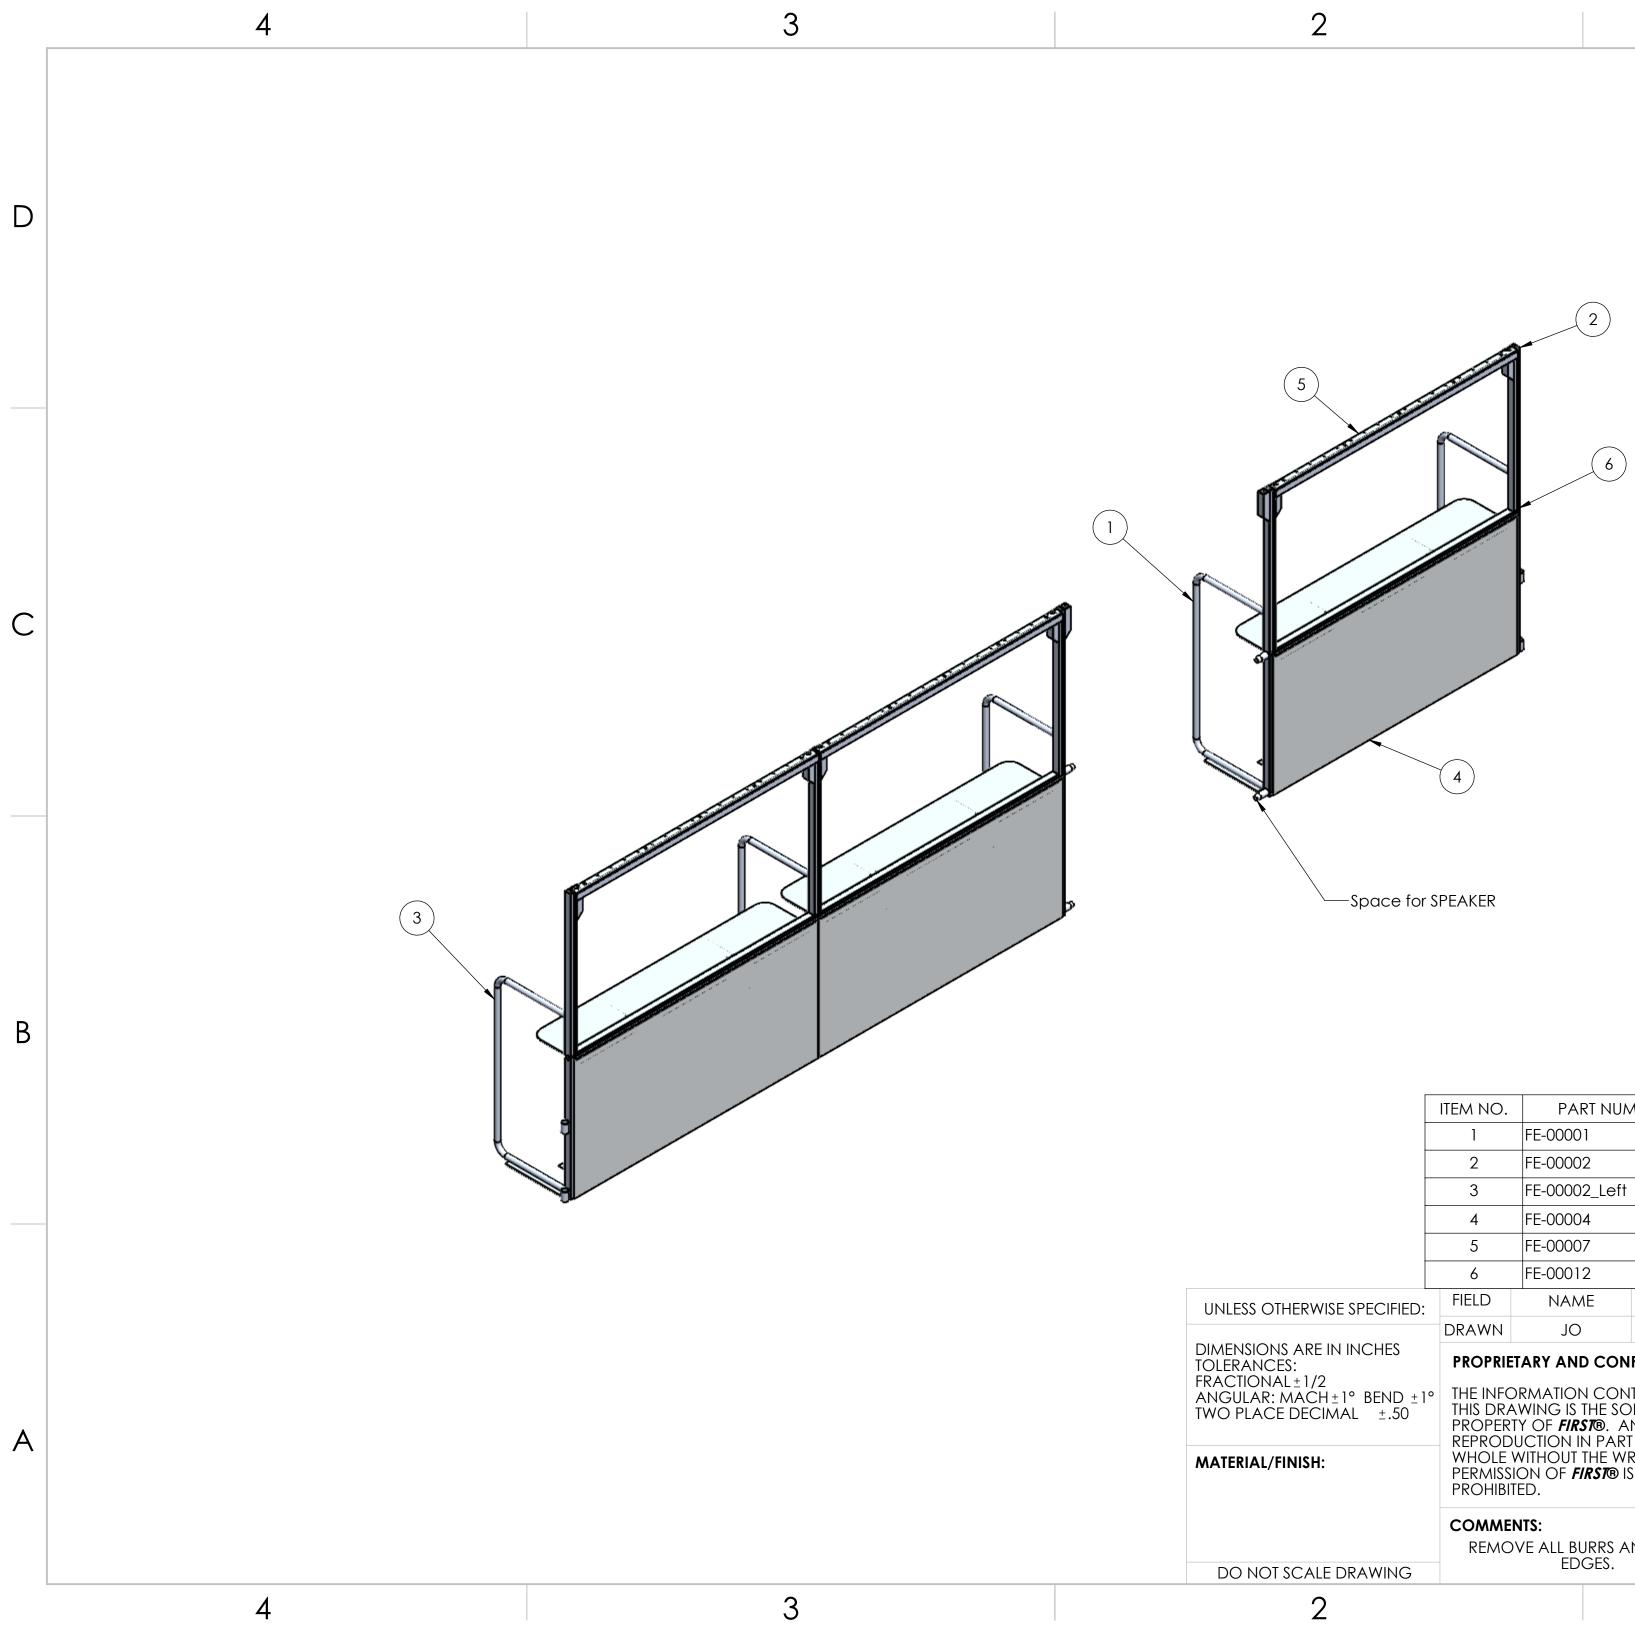

D

С

В

А

| Г                                                                     |                                                                                                                             | 1                                                 |                    |                         |                        |                       |               |         |                      |     | -   |
|-----------------------------------------------------------------------|-----------------------------------------------------------------------------------------------------------------------------|---------------------------------------------------|--------------------|-------------------------|------------------------|-----------------------|---------------|---------|----------------------|-----|-----|
|                                                                       | ITEM NO. PART NUMBE                                                                                                         |                                                   | NUMBER DESCRIPTION |                         |                        |                       | QTY.          |         |                      |     |     |
|                                                                       | 1                                                                                                                           | 1         FE-00001           2         FE-00002   |                    | Drivers Station Support |                        |                       |               | 3       |                      |     |     |
| _                                                                     | 2                                                                                                                           |                                                   |                    |                         | Corner Supports, Right |                       |               |         | 1                    |     |     |
| -                                                                     | 3                                                                                                                           | FE-00002                                          | _Left              |                         |                        | Corner Supports, Left |               |         |                      | 1   |     |
| _                                                                     | 4                                                                                                                           | FE-00004                                          |                    |                         |                        |                       | End Pane      |         |                      | 3   | 3   |
| -                                                                     | 5                                                                                                                           | 5 FE-00007                                        |                    |                         |                        | Field Top Ro          | ail           |         | 3                    | 1   |     |
|                                                                       | 6                                                                                                                           | FE-00012                                          |                    |                         |                        | Driv                  | ers Station A | Acrylic |                      | 3   | ]   |
| UNLESS OTHERWISE SPECIFIED:                                           | FIELD                                                                                                                       | FIELD NAME I                                      |                    |                         | =                      | FIRST.                |               |         | <b>S SOLID</b> WORKS |     | 1   |
| DIMENSIONS ARE IN INCHES<br>TOLERANCES:                               | DRAWN                                                                                                                       | JO                                                |                    | 12/21/20                | )23                    |                       |               |         | Modeling Solutio     |     |     |
|                                                                       | PROPRIETARY AND CONFIDENTIAL                                                                                                |                                                   |                    |                         |                        | ITLE:                 |               |         |                      |     |     |
| FRACTIONAL±1/2<br>ANGULAR: MACH±1° BEND ±1°<br>TWO PLACE DECIMAL ±.50 | THE INFORMATION CONTAINED IN<br>THIS DRAWING IS THE SOLE<br>PROPERTY OF <b>FIRST®</b> . ANY<br>REPRODUCTION IN PART OR AS A |                                                   |                    |                         |                        |                       |               |         |                      | ļ   |     |
| MATERIAL/FINISH:                                                      | WHOLE V                                                                                                                     | WHOLE WITHOUT THE WRITTEN                         |                    |                         |                        | SIZE                  |               |         |                      |     | - 1 |
|                                                                       |                                                                                                                             | PERMISSION OF <b>FIRST®</b> IS<br>PROHIBITED.     |                    |                         | 51.                    |                       | E DWG. NO.    |         |                      | REV |     |
|                                                                       |                                                                                                                             | COMMENTS:<br>REMOVE ALL BURRS AND SHARP<br>EDGES. |                    |                         |                        | C FE-2                |               | 2024-05 |                      |     |     |
| do not scale drawing                                                  | REMO                                                                                                                        |                                                   |                    |                         | C                      | SCALE: 1:20 SHEET     |               | EET 1 C | 1 OF 1               |     |     |
|                                                                       |                                                                                                                             |                                                   |                    |                         |                        |                       |               |         |                      |     |     |