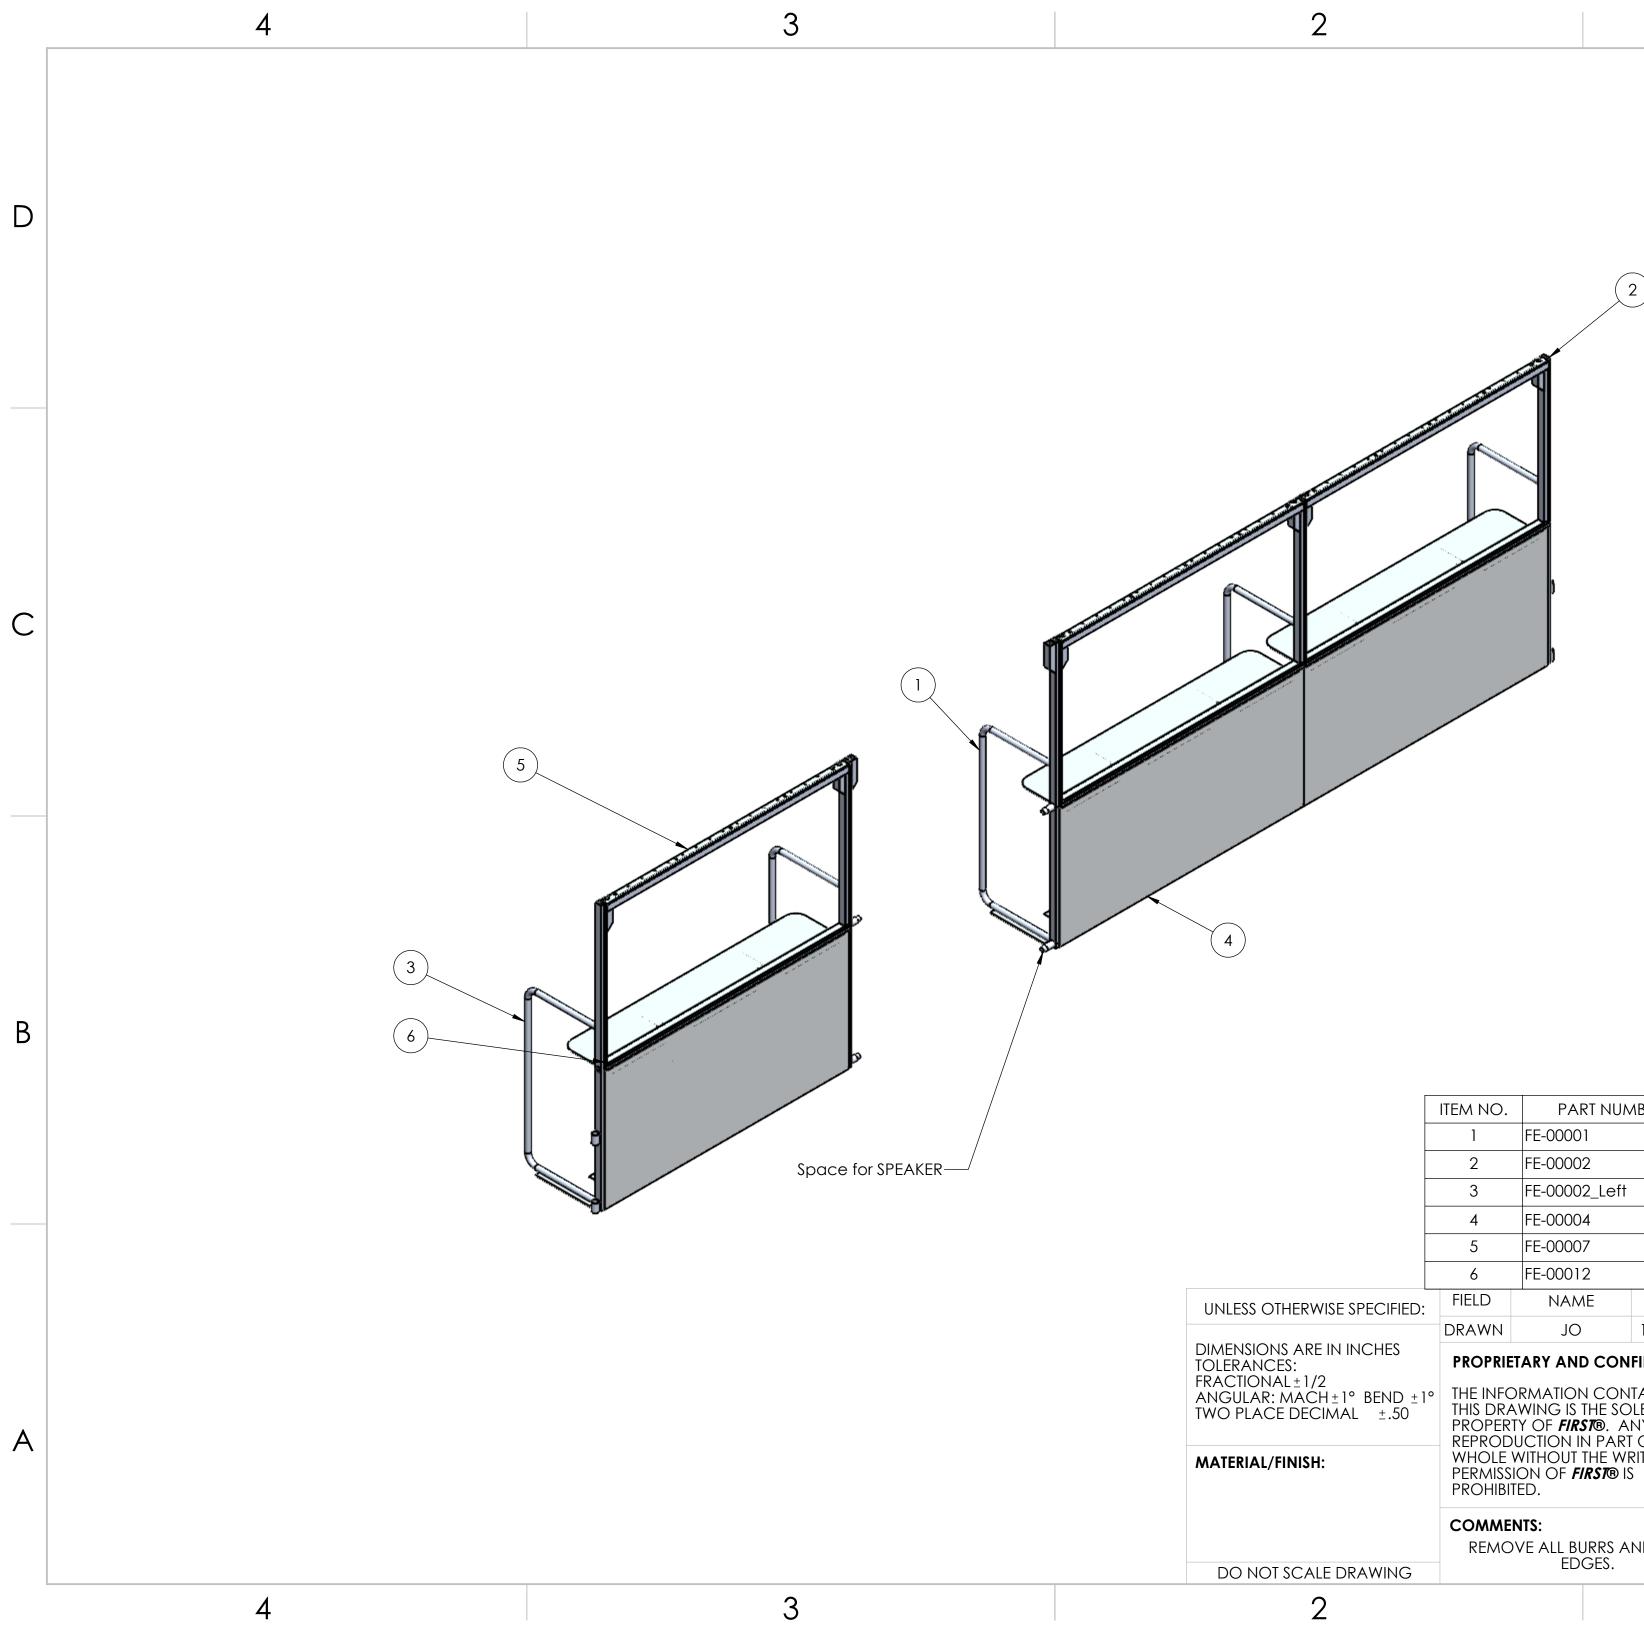

D

С

2

| Γ                                                                     | ITEM NO.                                                                                                                                | PART NUN        |           |                  | DESCRIPTIC     | )N         | QTY.                                  |   |
|-----------------------------------------------------------------------|-----------------------------------------------------------------------------------------------------------------------------------------|-----------------|-----------|------------------|----------------|------------|---------------------------------------|---|
| _                                                                     | 1                                                                                                                                       | 1 FE-00001      |           |                  | vers Station S |            | 3                                     | · |
| _                                                                     | 2                                                                                                                                       | FE-00002        |           |                  | orner Support  |            |                                       |   |
| _                                                                     | 3                                                                                                                                       | FE-00002 Left   |           |                  | orner Suppor   | •          | 1                                     |   |
| _                                                                     | 4                                                                                                                                       | FE-00004        |           |                  | End Pane       |            | 3                                     |   |
| _                                                                     | 5                                                                                                                                       | FE-00007        |           |                  | Field Top R    |            | 3                                     |   |
| -                                                                     | 6                                                                                                                                       | FE-00012        |           | Dr               | ivers Station  |            | 3                                     |   |
| UNLESS OTHERWISE SPECIFIED:                                           | FIELD                                                                                                                                   | NAME            | DATE      |                  | <b>FIRST</b>   | 2          |                                       |   |
| UNLESS OTTERWISE STECHTED.                                            | DRAWN                                                                                                                                   | JO              | 12/21/20  | 23               | ROBOT          |            | SOLIDWORK<br>deling Solutions Partner | 2 |
| DIMENSIONS ARE IN INCHES TOLERANCES:                                  | PROPRIE                                                                                                                                 | TARY AND CON    | FIDENTIAL | TITLE:           |                |            |                                       |   |
| FRACTIONAL±1/2<br>ANGULAR: MACH±1° BEND ±1'<br>TWO PLACE DECIMAL ±.50 | R: MACH ± 1° BEND ± 1°<br>CE DECIMAL ±.50<br>HIS DRAWING IS THE SOLE<br>PROPERTY OF <b>FIRST®</b> . ANY<br>REPRODUCTION IN PART OR AS A |                 |           |                  | Enc            |            | Α                                     |   |
| MATERIAL/FINISH:                                                      |                                                                                                                                         |                 |           | SIZE             | DWG. NO        | •          | RE                                    |   |
|                                                                       |                                                                                                                                         |                 |           |                  | FE-2           | 2024-03    | 3                                     |   |
|                                                                       |                                                                                                                                         | BURRS AND SHARP |           | P SCALE: 1:20 SH |                | Eet 1 of 1 |                                       |   |
| DO NOT SCALE DRAWING                                                  |                                                                                                                                         | EDGES.          |           |                  | ALL. 1.20      | JULLI      |                                       |   |
| 2                                                                     |                                                                                                                                         |                 |           |                  | 1              |            |                                       |   |