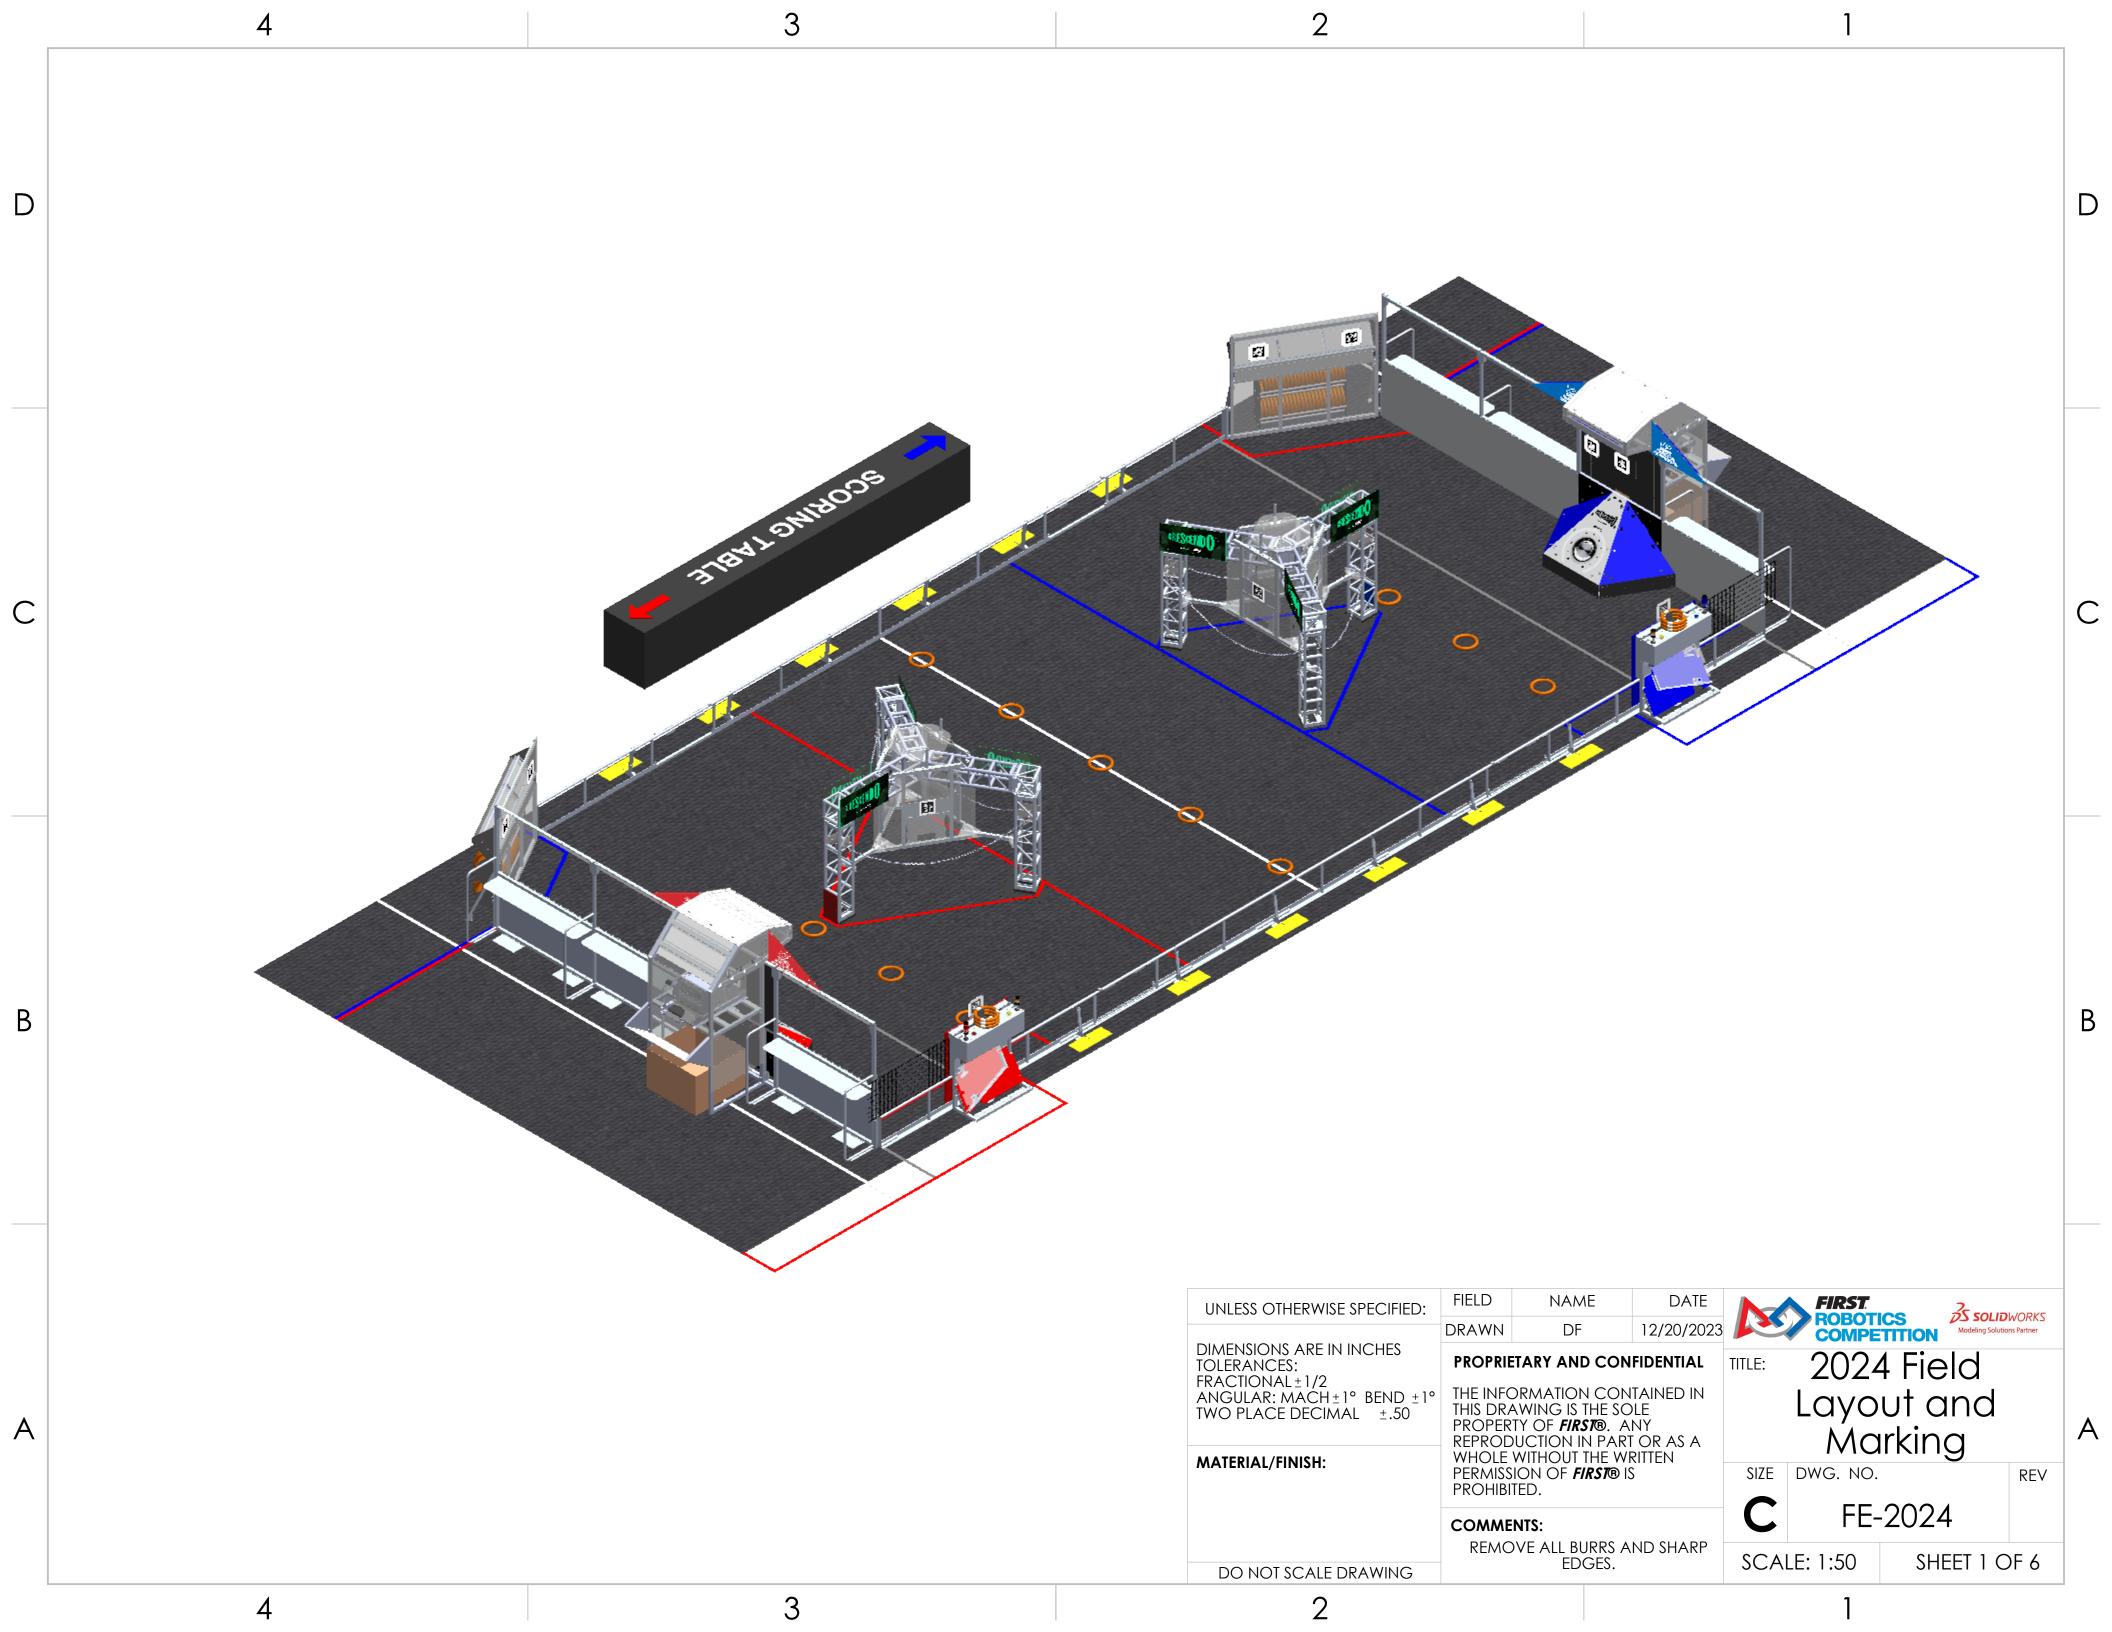

| D |
|---|
| D |

|   | ITEM NO.                                            | PART NUMBER | DESCRIPTION           | QTY. |
|---|-----------------------------------------------------|-------------|-----------------------|------|
|   | 1                                                   | FE-00003    | Rail Pin Assy         | 4    |
|   | 2                                                   | FE-2024-01  | Carpet                | 2    |
|   | 3                                                   | FE-2024-02  | Side Border           | 1    |
|   | 4                                                   | FE-2024-03  | End Wall              | 1    |
|   | 5         FE-2024-04           6         FE-2024-05 | Side Border | 1                     |      |
|   |