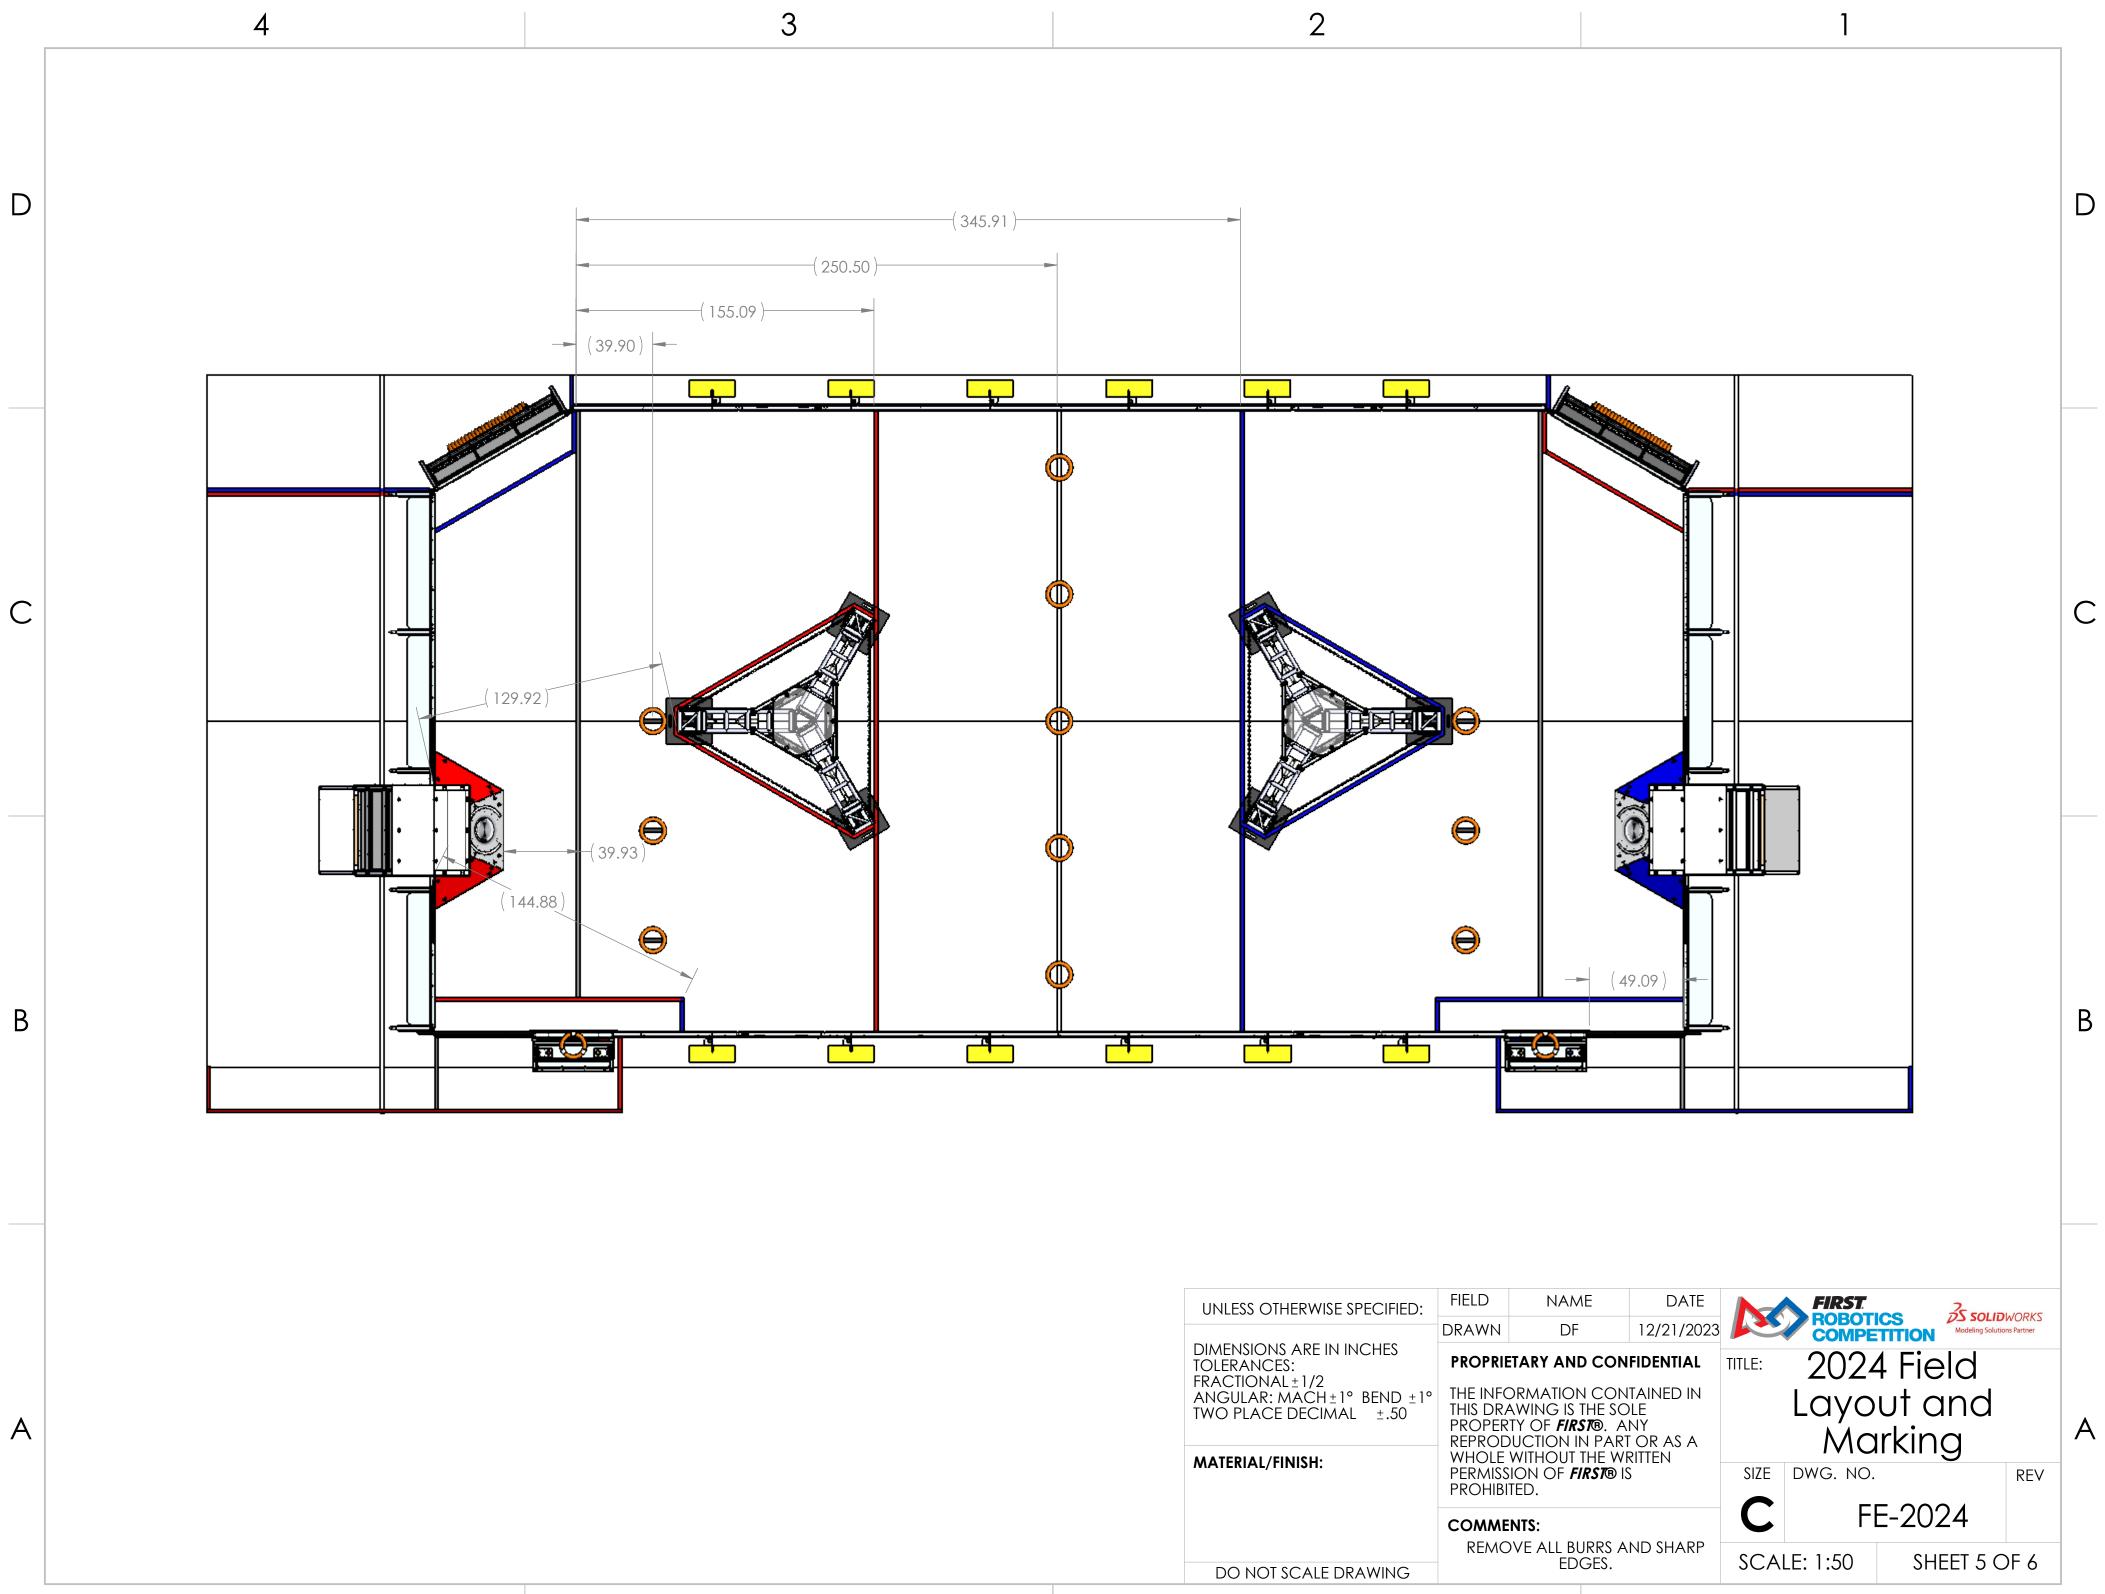

## AprilTag Coordinates

Α

The XYZ Origin is established in the bottom left corner of the field (as viewed in the image above). An x coordinate of 0 is aligned with the Blue Alliance Station diamond plate. A y coordinate of 0 is aligned with the side border polycarbonate on the Scoring Table side of the field. A z coordinate of 0 is on the carpet.

4

+Z is up into the air from the carpet, +X is horizontal to the right (in this image above) toward the opposing alliance stations, and +Y runs from the Field Border towards the SPEAKERS. The face-pose of the tags is denoted with 1 degree representation, the Z-rotation. 0° faces the red alliance station, 90° faces the non- scoring table side, and 180° faces the blue alliance station. Distances are measured to the center of the tag.

| ID | Х      | Y      | Z     | Rotation |
|----|--------|--------|-------|----------|
|    |        | •      | _     |          |
| I  | 593.68 | 9.68   | 53.38 | 120°     |
| 2  | 637.21 | 34.79  | 53.38 | 120°     |
| 3  | 652.73 | 196.17 | 57.13 | 180°     |
| 4  | 652.73 | 218.42 | 57.13 | 180°     |
| 5  | 578.77 | 323.00 | 53.38 | 270°     |
| 6  | 72.5   | 323.00 | 53.38 | 270°     |
| 7  | -1.50  | 218.42 | 57.13 | 0°       |
| 8  | -1.50  | 196.17 | 57.13 | 0°       |
| 9  | 14.02  | 34.79  | 53.38 | 60°      |
| 10 | 57.54  | 9.68   | 53.38 | 60°      |
| 11 | 468.69 | 146.19 | 52.00 | 300°     |
| 12 | 468.69 | 177.10 | 52.00 | 60°      |
| 13 | 441.74 | 161.62 | 52.00 | 180°     |
| 14 | 209.48 | 161.62 | 52.00 | 0°       |
| 15 | 182.73 | 177.10 | 52.00 | 120°     |
| 16 | 182.73 | 146.19 | 52.00 | 240°     |
| 5  | •      | •      | •     |          |