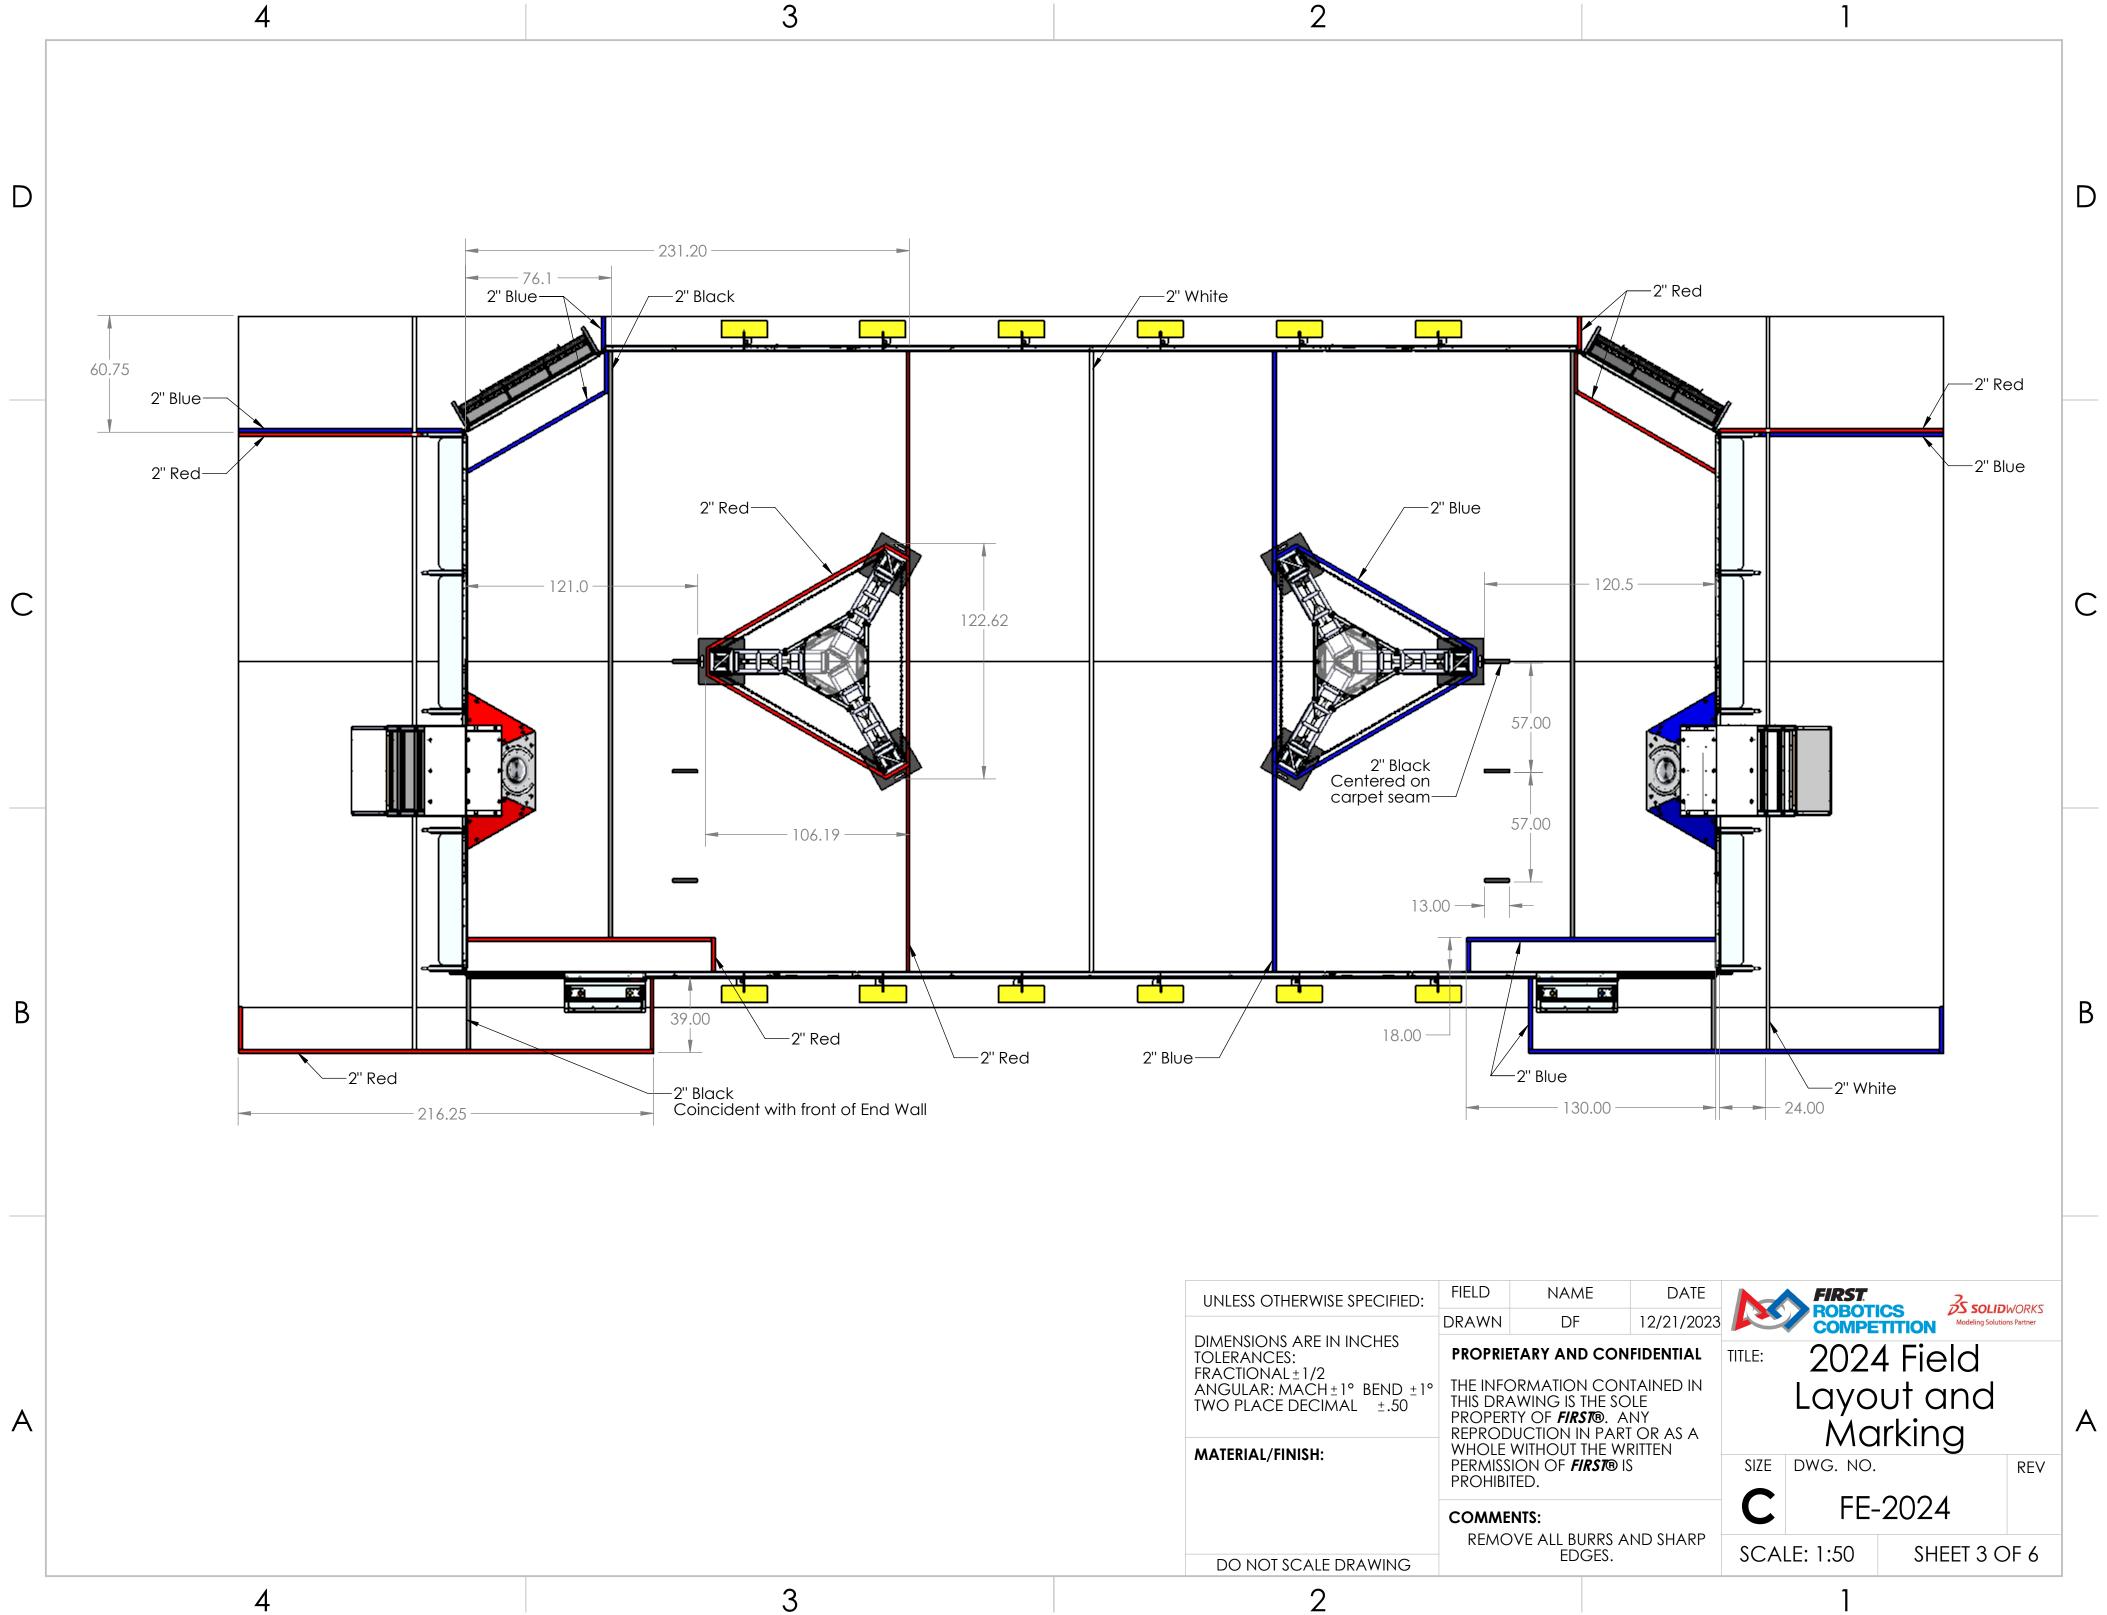

## AprilTag Coordinates

Α

The XYZ Origin is established in the bottom left corner of the field (as viewed in the image above). An x coordinate of 0 is aligned with the Blue Alliance Station diamond plate. A y coordinate of 0 is aligned with the side border polycarbonate on the Scoring Table side of the field. A z coordinate of 0 is on the carpet.

4

+Z is up into the air from the carpet, +X is horizontal to the right (in this image above) toward the opposing alliance stations, and +Y runs from the Field Border towards the SPEAKERS. The face-pose of the tags is denoted with 1 degree representation, the Z-rotation. 0° faces the red alliance station, 90° faces the non- scoring table side, and 180° faces the blue alliance station. Distances are measured to the center of the tag.