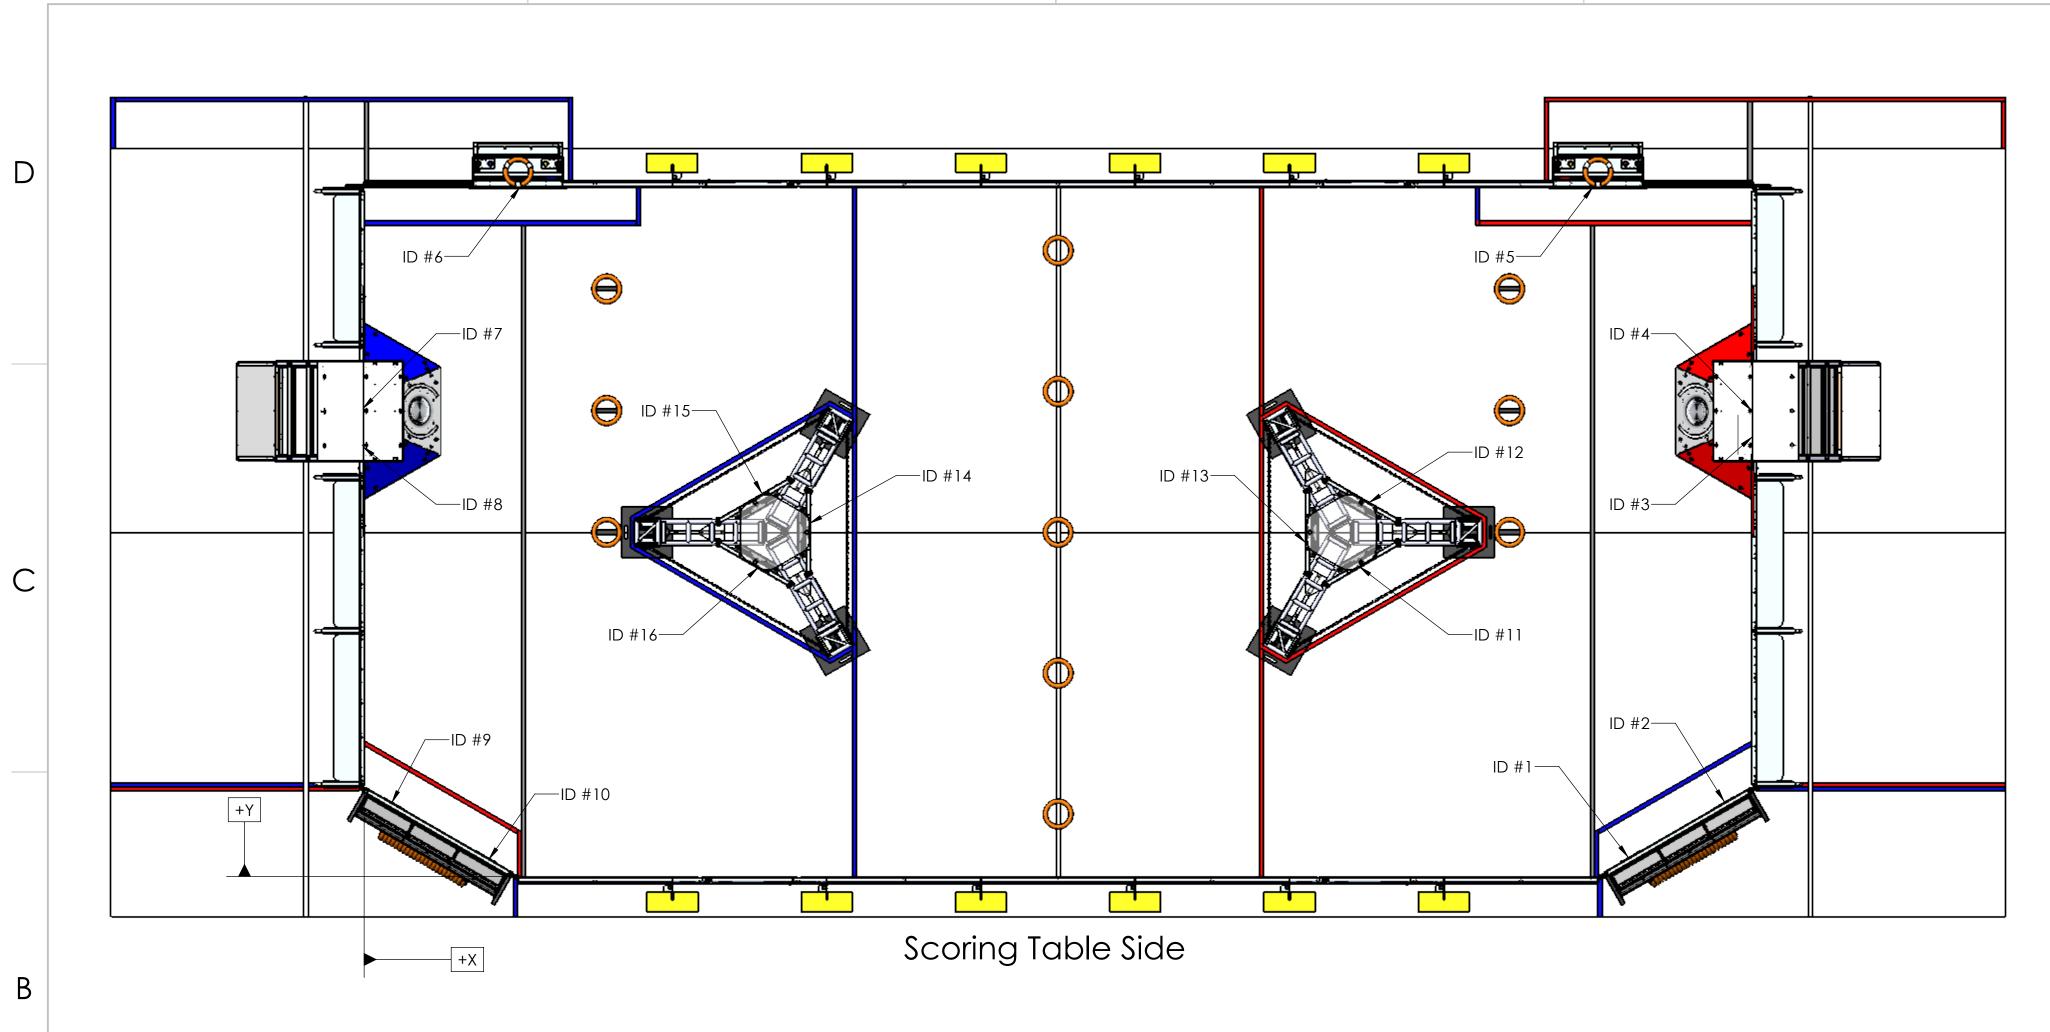

## AprilTag Coordinates

Α

The XYZ Origin is established in the bottom left corner of the field (as viewed in the image above). An x coordinate of 0 is aligned with the Blue Alliance Station diamond plate. A y coordinate of 0 is aligned with the side border polycarbonate on the Scoring Table side of the field. A z coordinate of 0 is on the carpet.

4

+Z is up into the air from the carpet, +X is horizontal to the right (in this image above) toward the opposing alliance stations, and +Y runs from the Field Border towards the SPEAKERS. The face-pose of the tags is denoted with 1 degree representation, the Z-rotation. 0° faces the red alliance station, 90° faces the non- scoring table side, and 180° faces the blue alliance station. Distances are measured to the center of the tag.

| ID | Х      | Y      | Z     | Rotation |
|----|--------|--------|-------|----------|
|    |        | •      | _     |          |
| I  | 593.68 | 9.68   | 53.38 | 120°     |
| 2  | 637.21 | 34.79  | 53.38 | 120°     |
| 3  | 652.73 | 196.17 | 57.13 | 180°     |
| 4  | 652.73 | 218.42 | 57.13 | 180°     |
| 5  | 578.77 | 323.00 | 53.38 | 270°     |
| 6  | 72.5   | 323.00 | 53.38 | 270°     |
| 7  | -1.50  | 218.42 | 57.13 | 0°       |
| 8  | -1.50  | 196.17 | 57.13 | 0°       |
| 9  | 14.02  | 34.79  | 53.38 | 60°      |
| 10 | 57.54  | 9.68   | 53.38 | 60°      |
| 11 | 468.69 | 146.19 | 52.00 | 300°     |
| 12 | 468.69 | 177.10 | 52.00 | 60°      |
| 13 | 441.74 | 161.62 | 52.00 | 180°     |
| 14 | 209.48 | 161.62 | 52.00 | 0°       |
| 15 | 182.73 | 177.10 | 52.00 | 120°     |
| 16 | 182.73 | 146.19 | 52.00 | 240°     |
| 5  | •      | •      | •     |          |