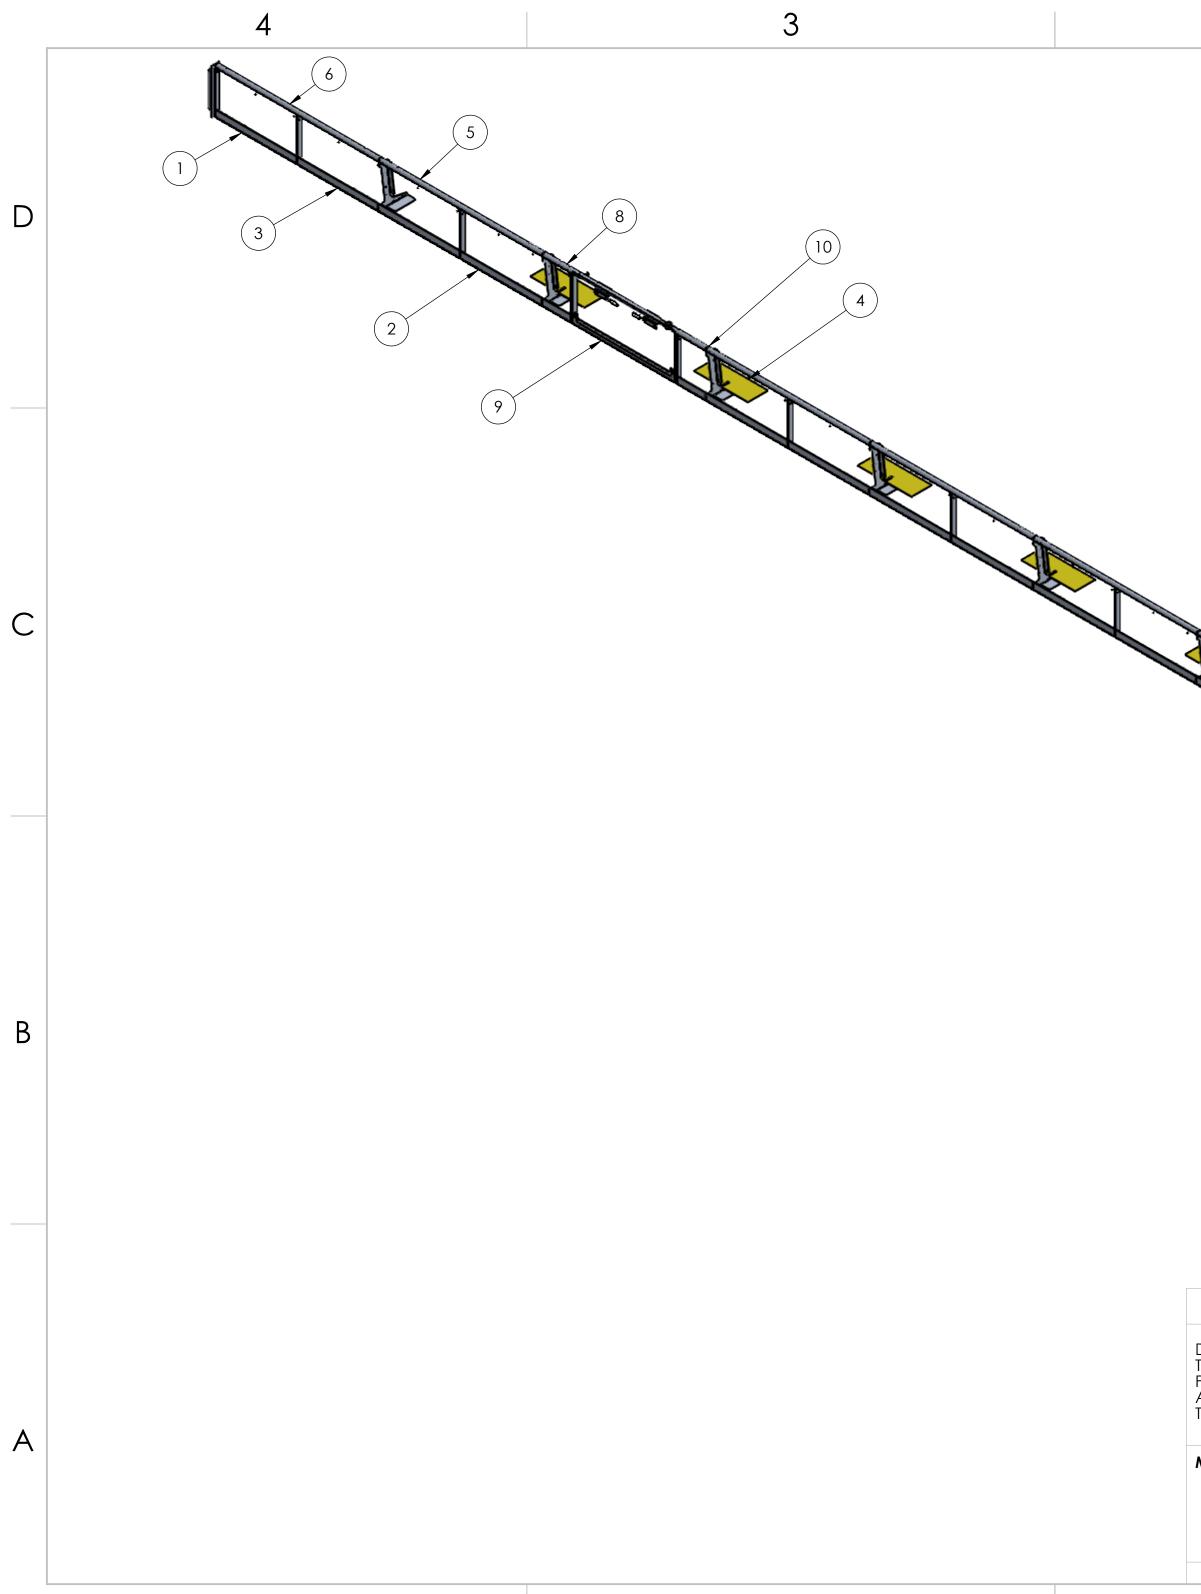

D

С

2

| Γ                                                                     | ITEM NO.                                                                                                                                | PART NUN        |           |                  | DESCRIPTIC     | )N         | QTY.                                  |   |
|-----------------------------------------------------------------------|-----------------------------------------------------------------------------------------------------------------------------------------|-----------------|-----------|------------------|----------------|------------|---------------------------------------|---|
| _                                                                     | 1                                                                                                                                       | 1 FE-00001      |           |                  | vers Station S |            | 3                                     | · |
| _                                                                     | 2                                                                                                                                       | FE-00002        |           |                  | orner Support  |            |                                       |   |
| _                                                                     | 3                                                                                                                                       | FE-00002 Left   |           |                  | orner Suppor   | •          | 1                                     |   |
| _                                                                     | 4                                                                                                                                       | FE-00004        |           |                  | End Pane       |            | 3                                     |   |
| _                                                                     | 5                                                                                                                                       | FE-00007        |           |                  | Field Top R    |            | 3                                     |   |
| -                                                                     | 6                                                                                                                                       | FE-00012        |           | Dr               | ivers Station  |            | 3                                     |   |
| UNLESS OTHERWISE SPECIFIED:                                           | FIELD                                                                                                                                   | NAME            | DATE      |                  | <b>FIRST</b>   | 2          |                                       |   |
| UNLESS OTTERWISE STECHTED.                                            | DRAWN                                                                                                                                   | JO              | 12/21/20  | 23               | ROBOT          |            | SOLIDWORK<br>deling Solutions Partner | 2 |
| DIMENSIONS ARE IN INCHES TOLERANCES:                                  | PROPRIE                                                                                                                                 | TARY AND CON    | FIDENTIAL | TITLE:           |                |            |                                       |   |
| FRACTIONAL±1/2<br>ANGULAR: MACH±1° BEND ±1'<br>TWO PLACE DECIMAL ±.50 | R: MACH ± 1° BEND ± 1°<br>CE DECIMAL ±.50<br>HIS DRAWING IS THE SOLE<br>PROPERTY OF <b>FIRST®</b> . ANY<br>REPRODUCTION IN PART OR AS A |                 |           |                  | Enc            |            | Α                                     |   |
| MATERIAL/FINISH:                                                      |                                                                                                                                         |                 |           | SIZE             | DWG. NO        | •          | RE                                    |   |
|                                                                       |                                                                                                                                         |                 |           |                  | FE-2           | 2024-03    | 3                                     |   |
|                                                                       |                                                                                                                                         | BURRS AND SHARP |           | P SCALE: 1:20 SH |                | Eet 1 of 1 |                                       |   |
| DO NOT SCALE DRAWING                                                  |                                                                                                                                         | EDGES.          |           |                  | ALL. 1.20      | JULLI      |                                       |   |
| 2                                                                     |                                                                                                                                         |                 |           |                  | 1              |            |                                       |   |