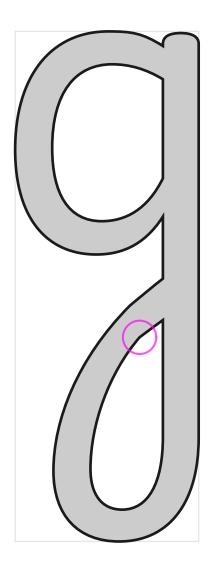

#### Glyph name: g.jmc.med

#### kink

Playwrite-Rg 00 Short Slow

Playwrite-Rg 00 Long Slow

#### tolerance: 0.95

#### midway interpolation