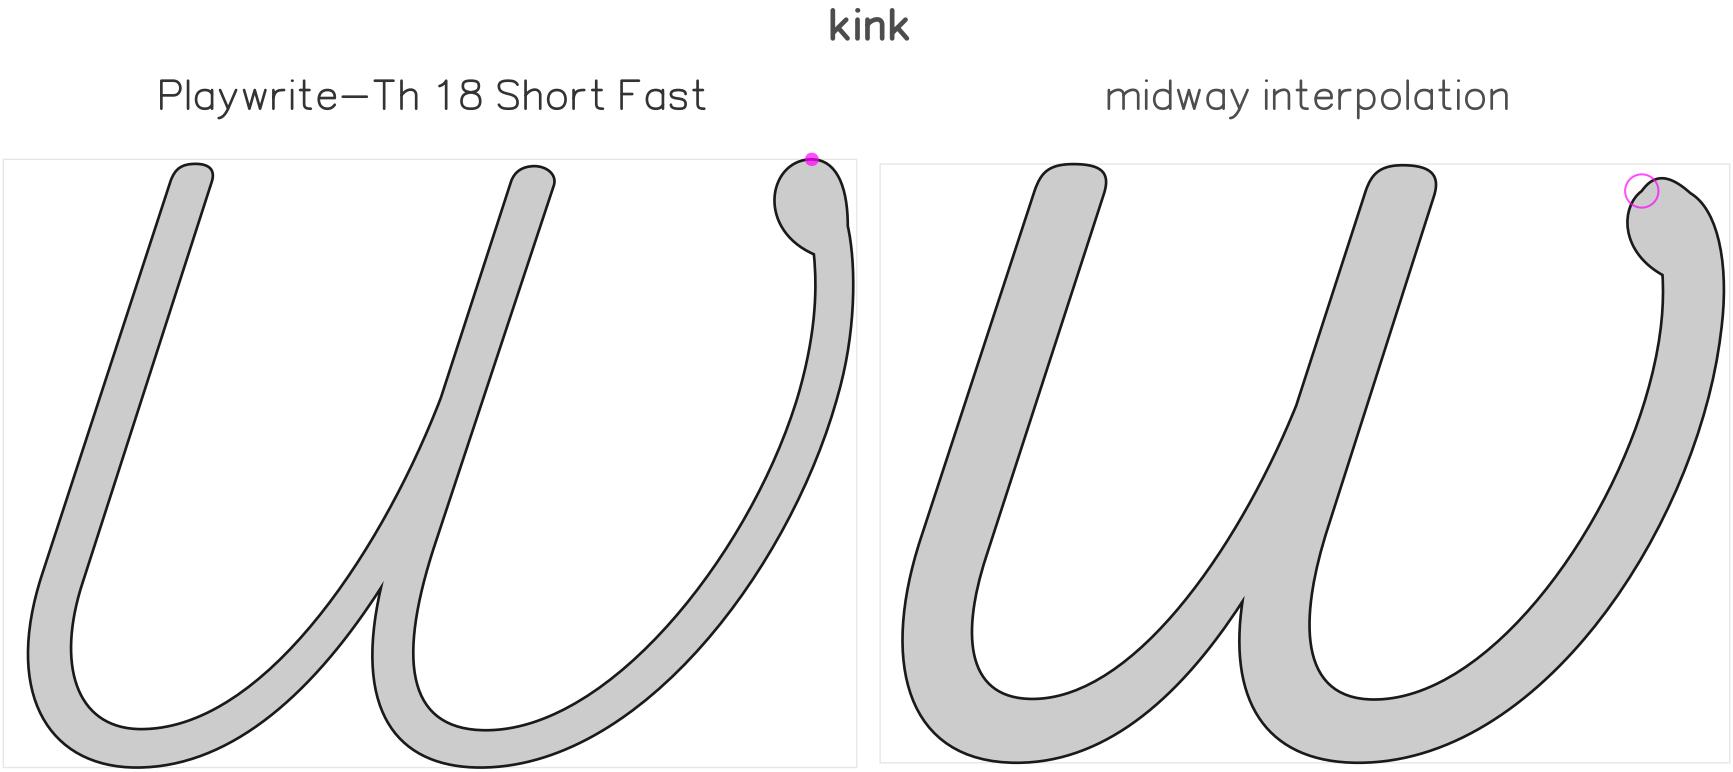

### Glyph name: cnct.mod\_G\_t

### kink, underweight, wrong\_start\_point midway interpolation

8

Playwrite-Th 00 Short Fast

Playwrite-Th 00 Long Fast

#### tolerance: 0.22