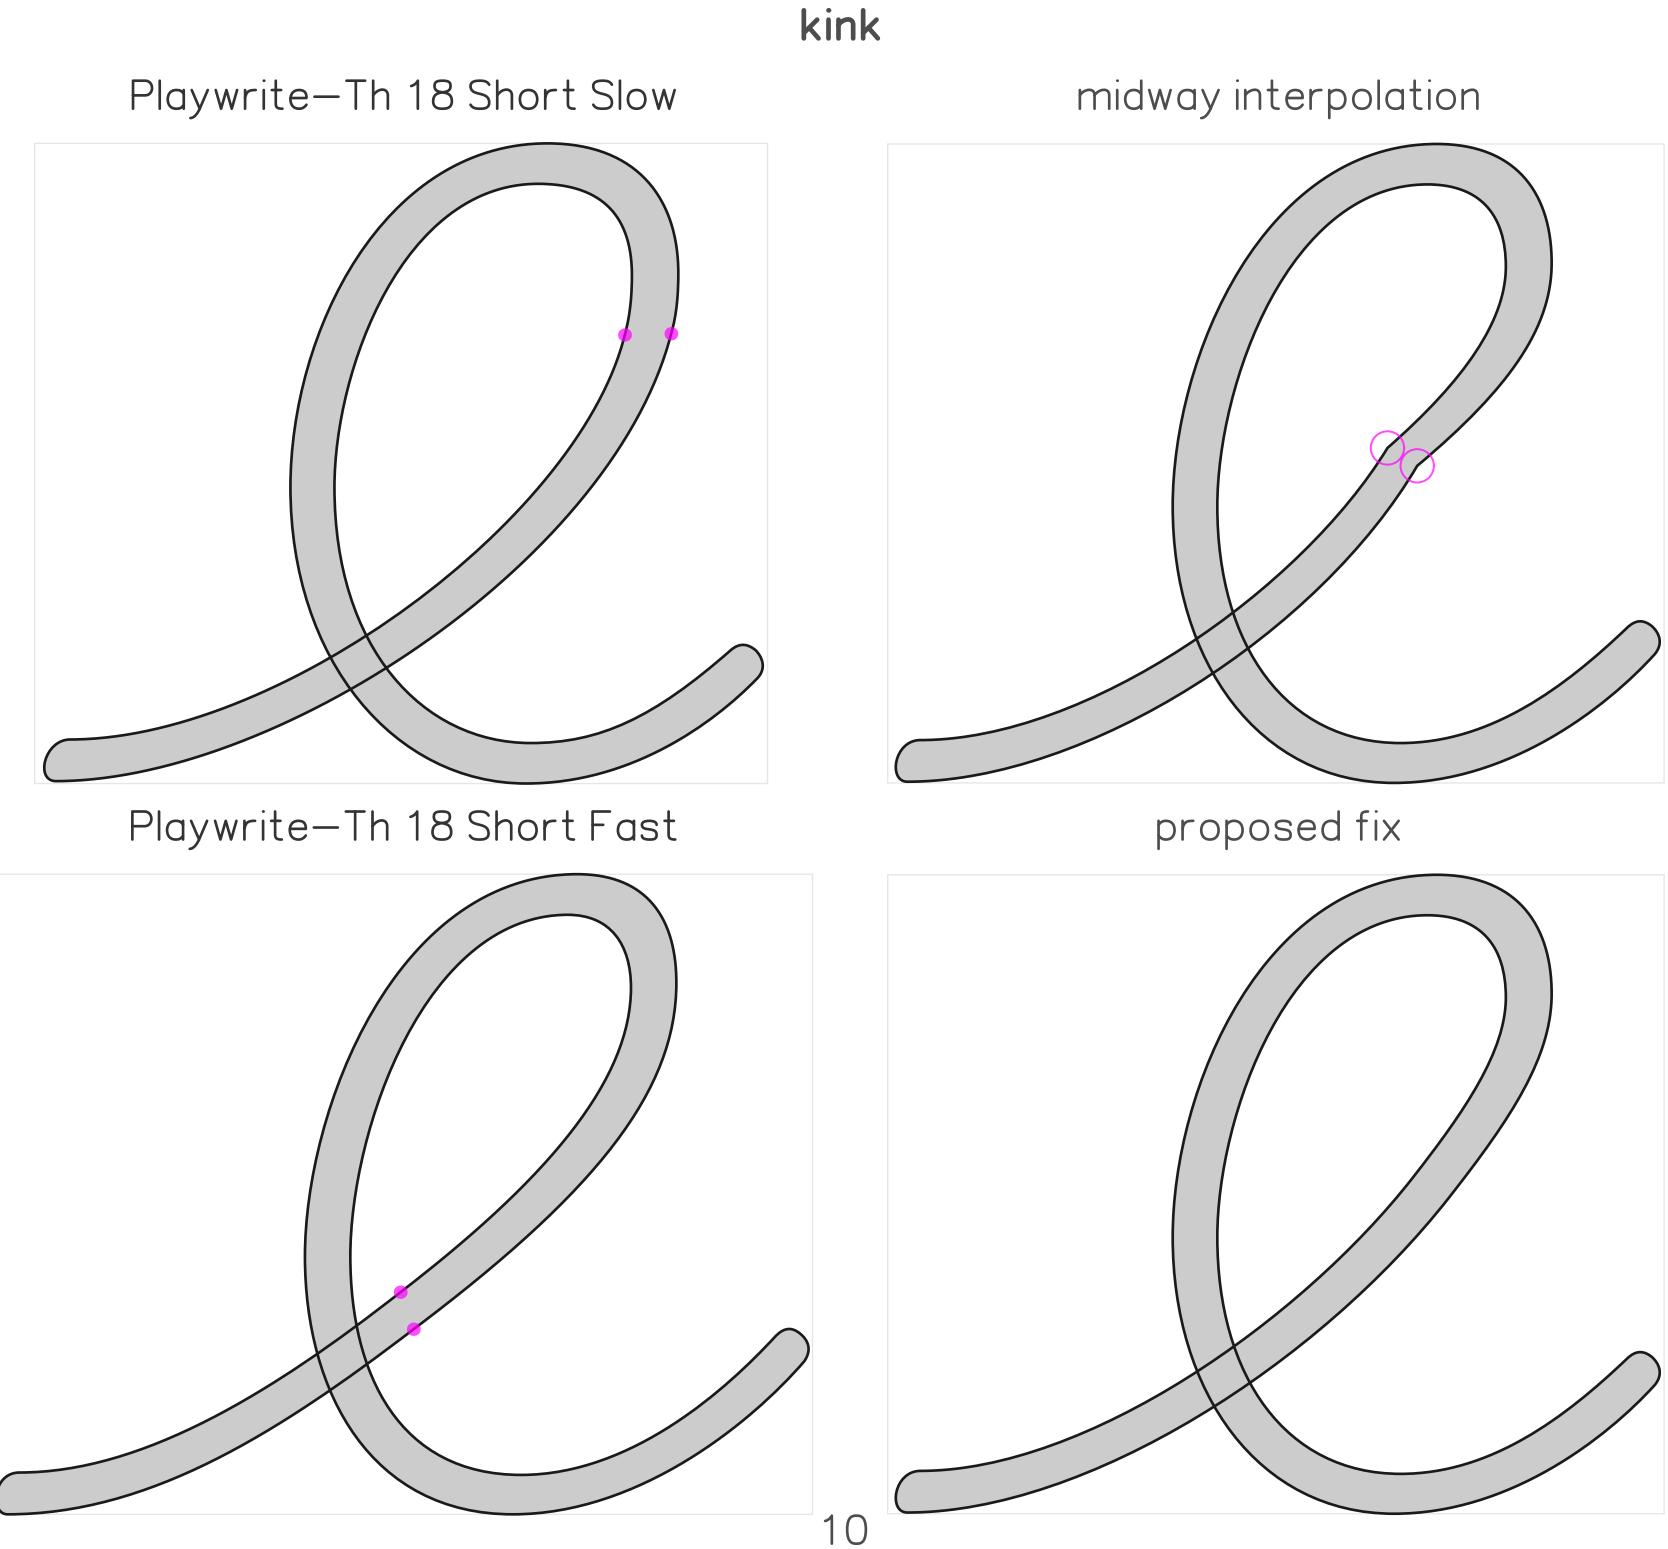

### Glyph name: ellipsis

#### contour\_order

### Playwrite-Th 18 Short Slow

### tolerance: 0.10

#### midway interpolation