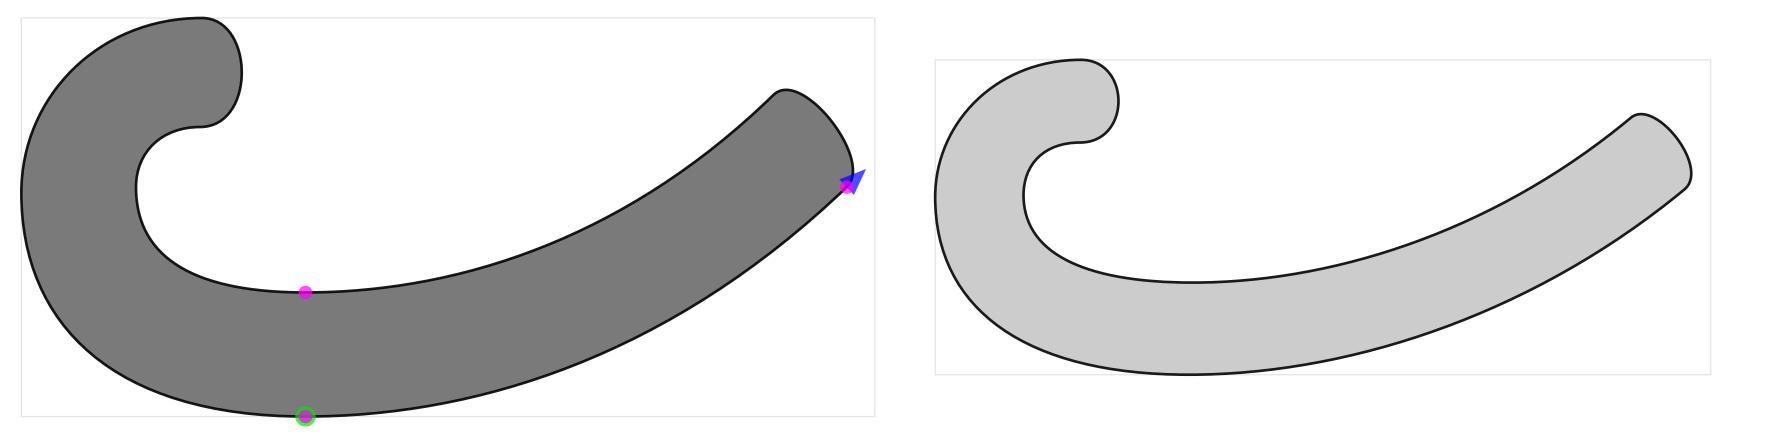

point in contours with wrong direction
- Suggested new contour start point
- Point causing kink in the contour
- Kink artifact

Colored contours: contours with the wrong order

- Underweight contours
- Tolerance: badness; closer to zero the worse

#### Glyph name: X.dec



2

#### Glyph name: X.dec.ini

#### underweight



### Glyph name: cnct.ful\_G\_f

### underweight, wrong\_start\_point midway interpolation

4

Playwrite-Th 18 Short Fast



#### tolerance: 0.00





#### Glyph name: cnct.lop\_G\_t.lop\_de

#### kink, underweight, wrong\_start\_point

Playwrite-Th 18 Short Fast



#### tolerance: 0.01

# midway interpolation





# Glyph name: cnct.mlp\_b\_z.modtolerkink, underweight, wrong\_start\_pointPlaywrite-Th 00 Short Fastmidway interpolation



#### Playwrite-Rg 00 Short Fast



6

#### tolerance: 0.59

#### Glyph name: cnct.mod\_G\_e

### underweight, wrong\_start\_point midway interpolation

Playwrite-Th 18 Short Fast



#### Playwrite-Th 18 Long Fast





### tolerance: 0.11



### Glyph name: cnct.mod\_G\_t

### kink, underweight, wrong\_start\_point midway interpolation

8

Playwrite-Th 00 Short Fast



Playwrite-Th 00 Long Fast





#### tolerance: 0.22



### Glyph name: cnct.mod\_G\_t

### kink, underweight, wrong\_start\_point

9

Playwrite-Th 18 Short Fast



#### tolerance: 0.02

## midway interpolation





#### Glyph name: e.ful



### Glyph name: ellipsis

#### contour\_order





### Playwrite-Th 18 Short Slow



### tolerance: 0.10

#### midway interpolation





#### Glyph name: f.alt1.mrr.fin

#### underweight

Playwrite-Rg 18 Short Fast



Pla