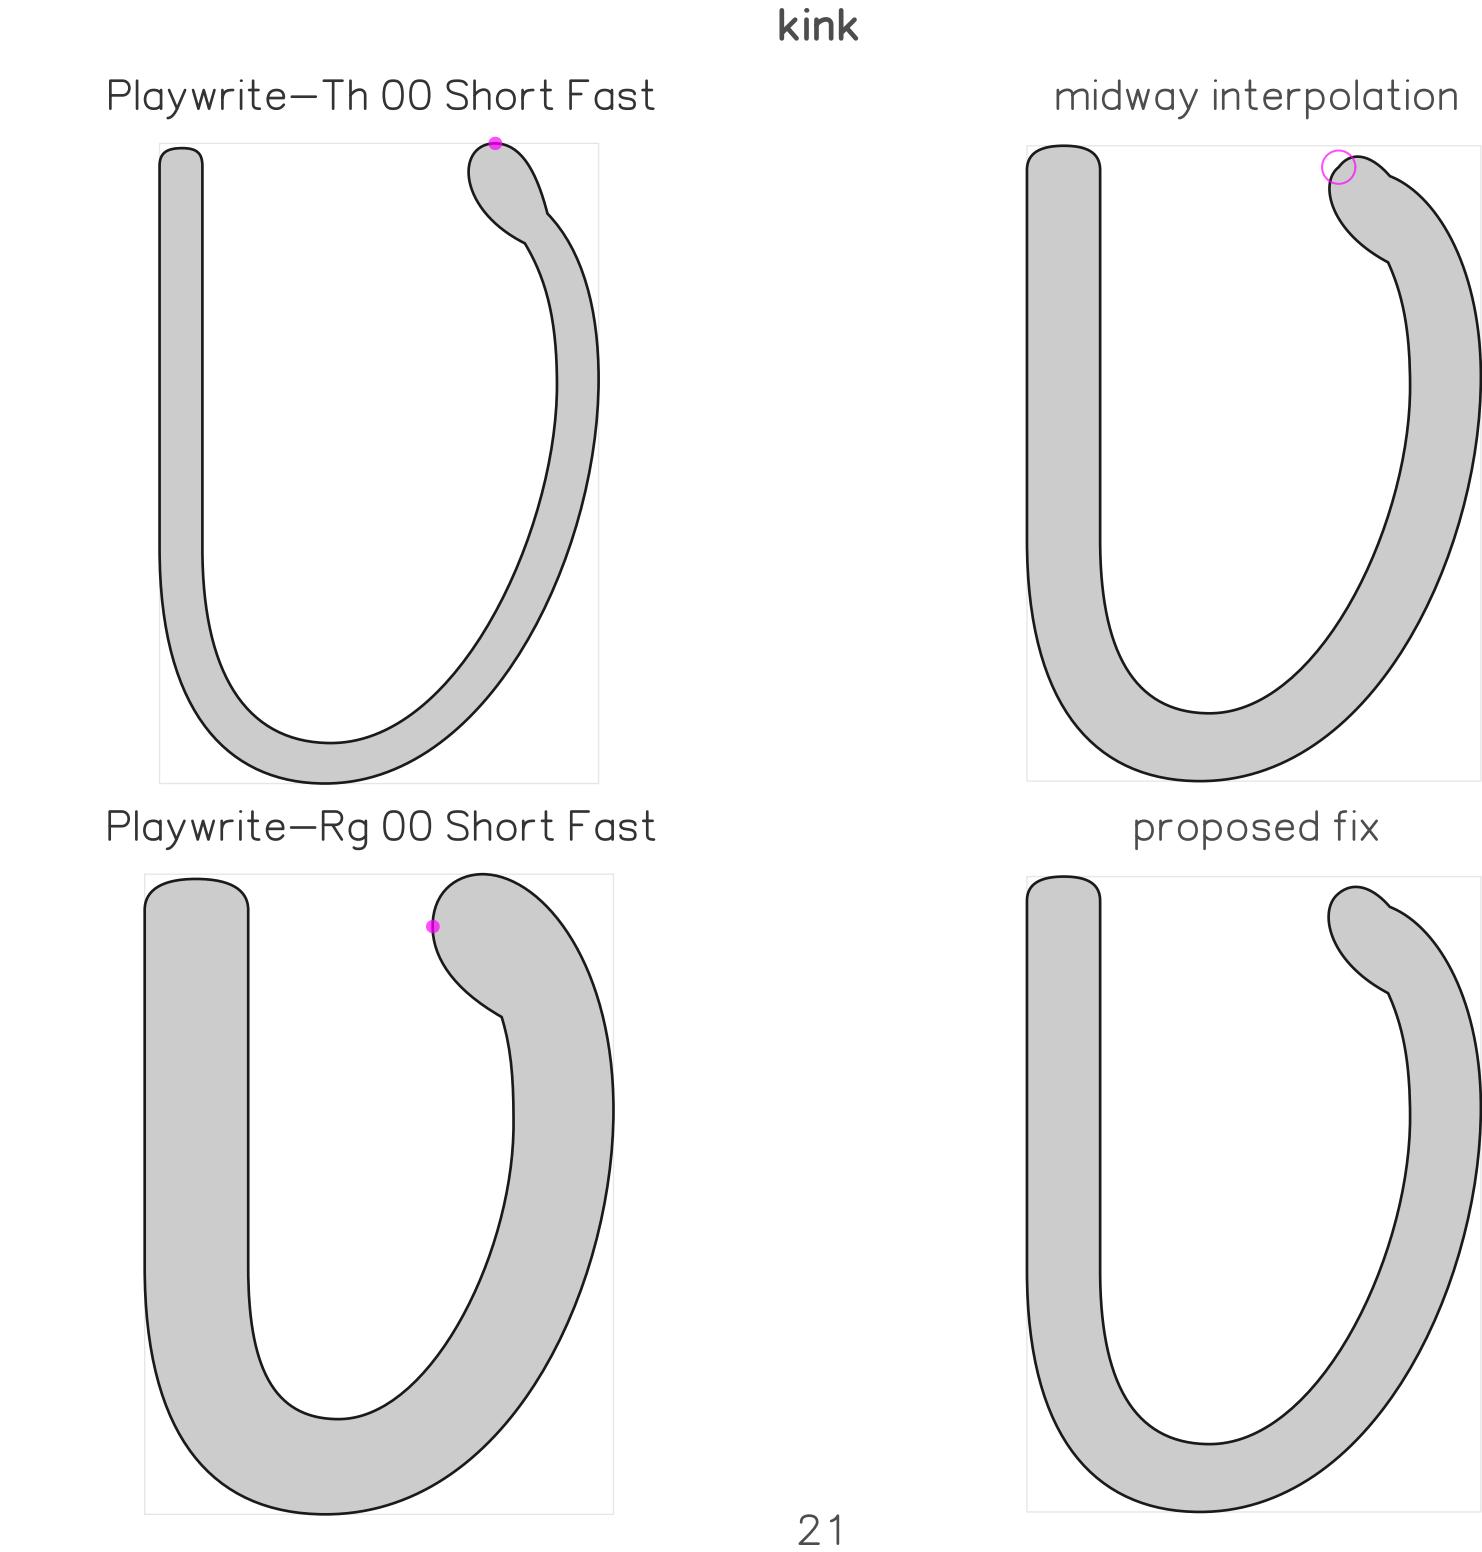

#### Glyph name: g.jmc

#### kink

Playwrite-Rg 00 Short Slow

Playwrite-Rg 00 Long Slow

#### tolerance: 0.95

#### midway interpolation