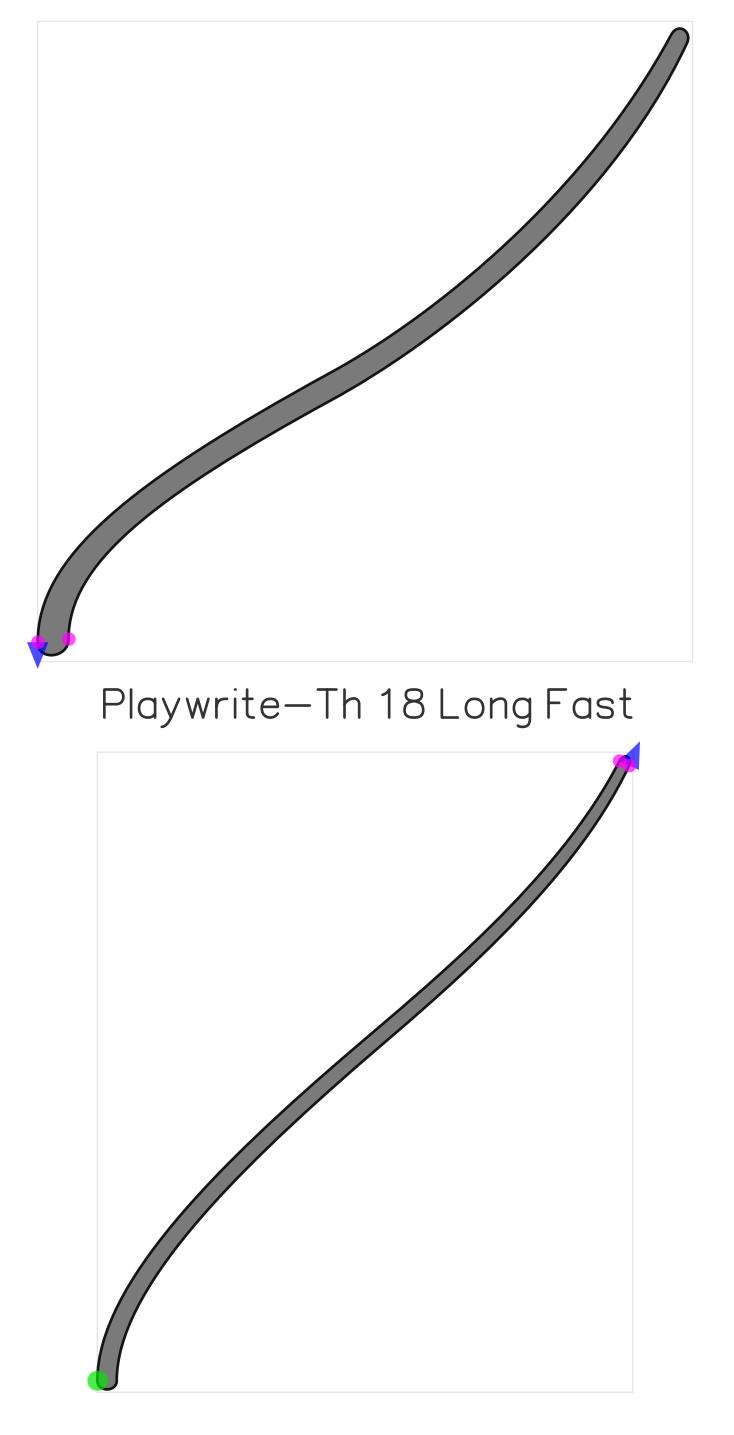

### underweight, wrong\_start\_point midway interpolation

Playwrite-Th 18 Short Fast

#### Playwrite-Th 18 Long Fast