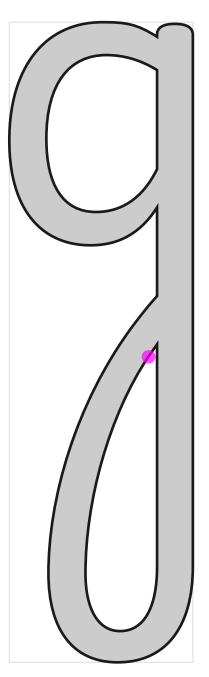

### Glyph name: g.jmc.ini

#### kink

Playwrite-Th 00 Short Slow

Playwrite-Th 00 Long Slow

### tolerance: 0.84

#### midway interpolation