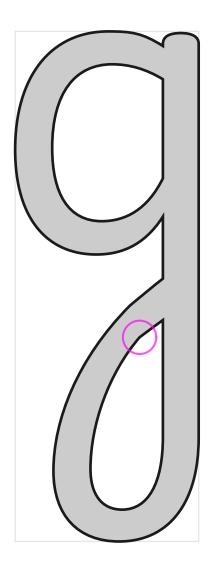

### Glyph name: g.jmc.ini

#### kink

Playwrite-Rg 00 Short Slow

Playwrite-Rg 00 Long Slow

#### tolerance: 0.95

#### midway interpolation