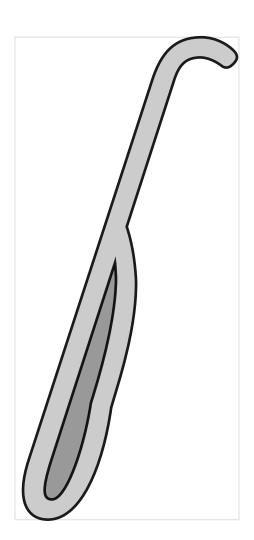

Glyph name: cnct.mod\_G\_t

### kink, underweight, wrong\_start\_point midway interpolation

8

Playwrite-Th 00 Short Fast



Playwrite-Th 00 Long Fast





#### tolerance: 0.22



### Glyph name: cnct.mod\_G\_t

### kink, underweight, wrong\_start\_point

9

Playwrite-Th 18 Short Fast



#### tolerance: 0.02

## midway interpolation





#### Glyph name: e.ful



### Glyph name: ellipsis

#### contour\_order





### Playwrite-Th 18 Short Slow



### tolerance: 0.10

#### midway interpolation





#### Glyph name: f.alt1.mrr.fin

#### underweight

Playwrite-Rg 18 Short Fast



Playwrite-Rg 18 Long Fast



#### tolerance: 0.95

#### midway interpolation





#### Glyph name: f.alt1.mrr.med

### underweight





Playwrite-Rg 18 Long Fast



#### tolerance: 0.95

#### midway interpolation





#### Glyph name: g.jmc

#### kink

Playwrite-Rg 00 Short Slow



Playwrite-Rg 00 Long Slow



#### tolerance: 0.95

#### midway interpolation





#### Glyph name: g.jmc

kink



#### tolerance: 0.84

#### midway interpolation





### Glyph name: g.jmc.ini

#### kink

Playwrite-Rg 00 Short Slow

Playwrite-Rg 00 Long Slow



#### tolerance: 0.95

#### midway interpolation





### Glyph name: g.jmc.ini

#### kink

Playwrite-Th 00 Short Slow

Playwrite-Th 00 Long Slow



### tolerance: 0.84

#### midway interpolation





#### Glyph name: g.jmc.med

#### kink

Playwrite-Rg 00 Short Slow

Playwrite-Rg 00 Long Slow



#### tolerance: 0.95

#### midway interpolation





#### Glyph name: g.jmc.med

kink

Playwrite-Th 00 Short Slow

Playwrite-Th 00 Long Slow



#### tolerance: 0.84

#### mi