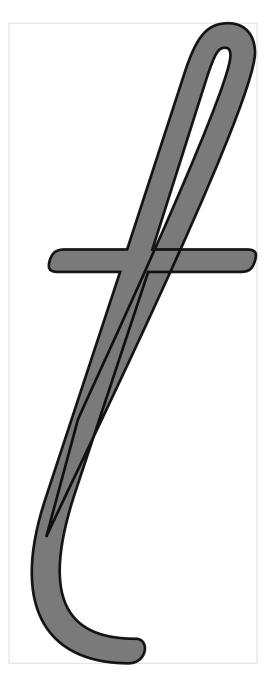

#### Glyph name: cnct.lop\_G\_t.lop\_de

#### kink, underweight, wrong\_start\_point

Playwrite-Th 18 Short Fast

#### tolerance: 0.01

# midway interpolation