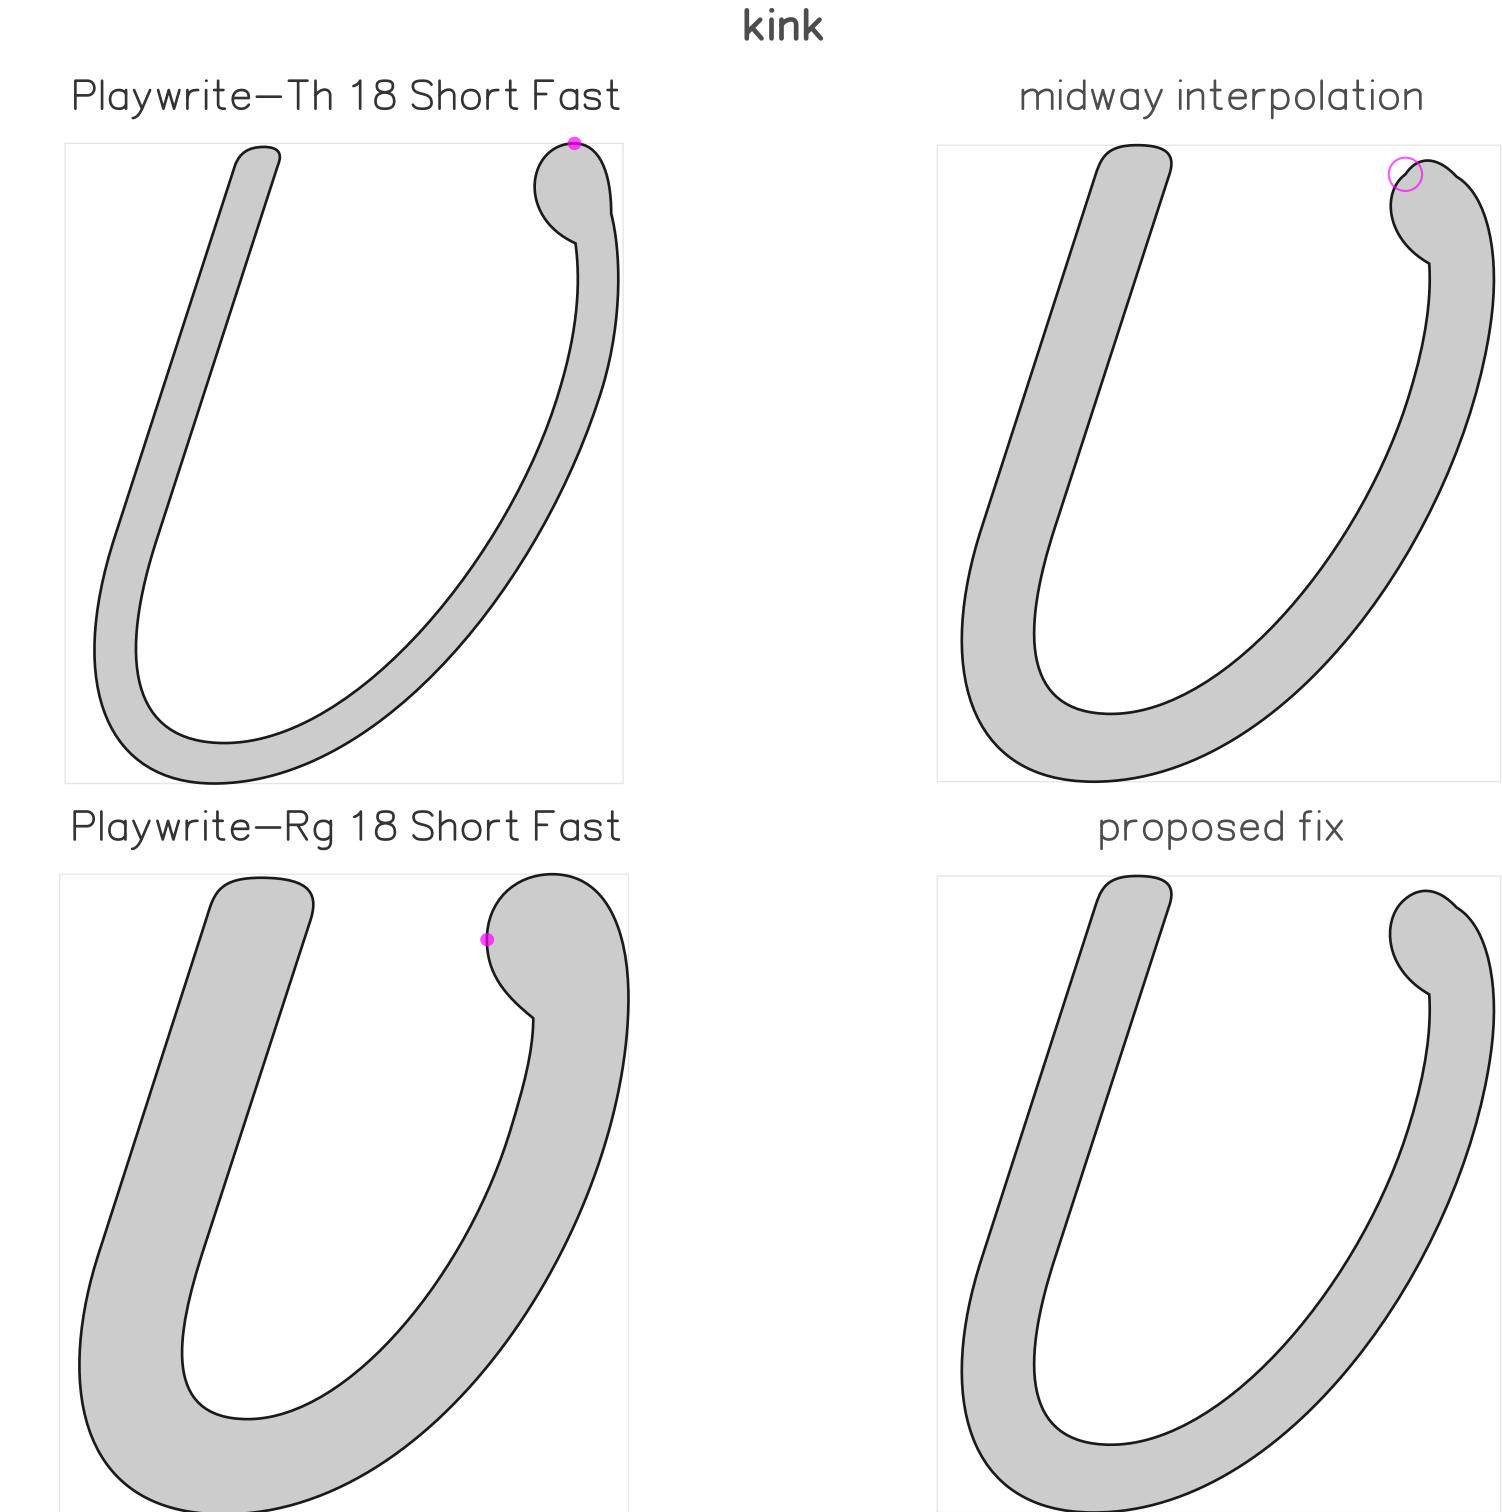

#### Glyph name: g.jmc.med

#### kink

Playwrite-Rg 00 Short Slow

Playwrite-Rg 00 Long Slow

#### tolerance: 0.95

#### midway interpolation