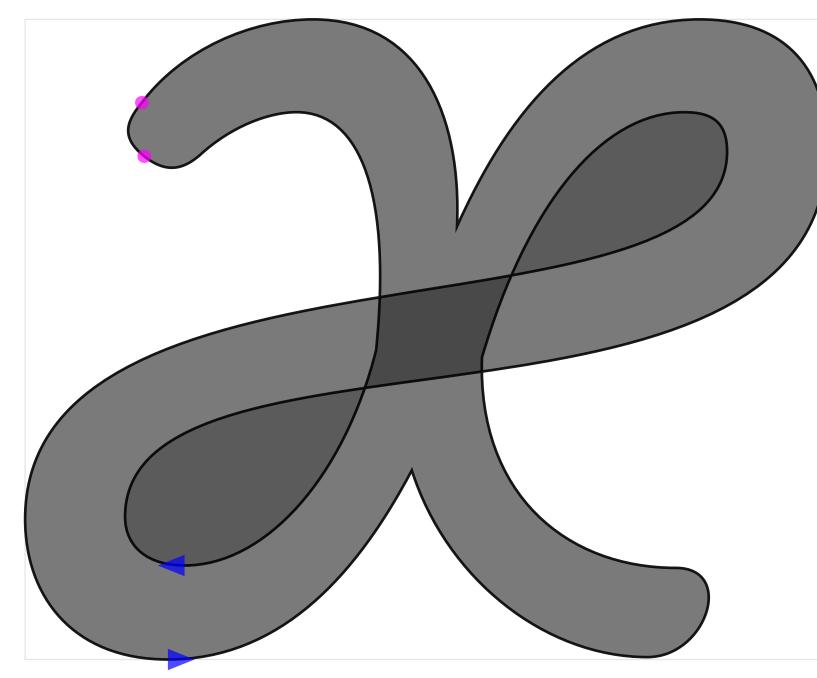

95

#### midway interpolation





#### Glyph name: g.jmc.med

kink

Playwrite-Th 00 Short Slow

Playwrite-Th 00 Long Slow



#### tolerance: 0.84

#### midway interpolation





#### Glyph name: t.lop\_ee.med

#### underweight

#### Playwrite-Th 00 Short Slow



Playwrite-Th 18 Short Slow



#### tolerance: 0.95

#### midway interpolation





#### Glyph name: v.ful.ini



### Glyph name: v.ful.ini



### Glyph name: v.ful.med



### Glyph name: v.ful.med



#### Glyph name: w.ful.ini



### Glyph name: w.ful.ini



#### Playwrite-Rg 18 Short Fast



#### tolerance: 0.64

### Glyph name: w.ful.med



#### Glyph name: w.ful.med



#### Playwrite-Rg 18 Short Fast



#### tolerance: 0.64

#### Glyph name: x.cnt\_de.ini

### kink, underweight, wrong\_start\_point

Playwrite-Rg 18 Short Slow





#### Playwrite-Rg 18 Long Slow



#### tolerance: 0.00

### **rt\_point** midway interpolation

#### Glyph name: y.cnt

#### underweight





Playwrite-Th 00 Long Slow



### tolerance: 0.93

#### midway interpolation





#### Glyph name: y.cnt.fin

#### underweight



#### Glyph name: y.cnt.fin\_n\_





### tolerance: 0.93

#### midway interpolation