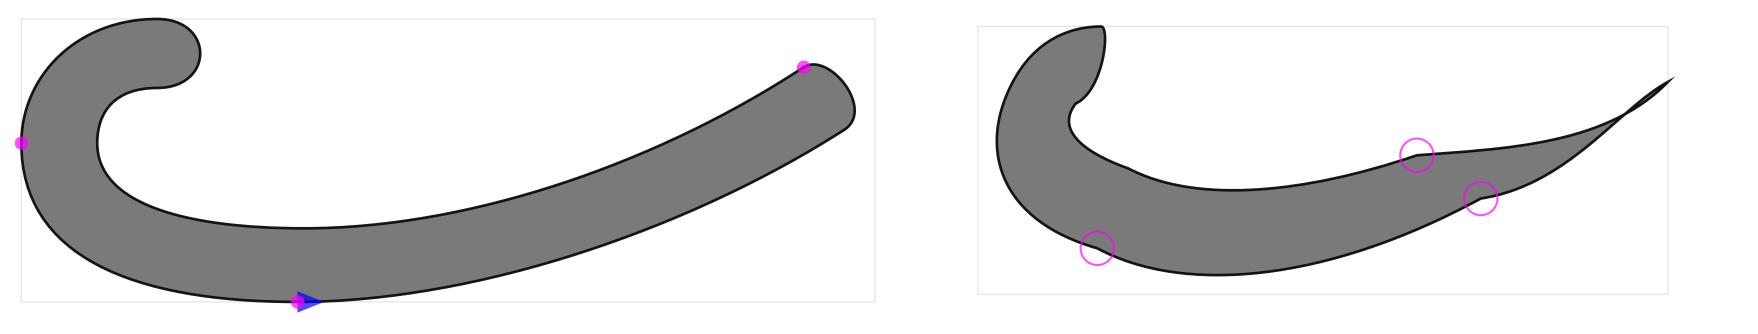

### Glyph name: cnct.ful\_G\_f

### underweight, wrong\_start\_point midway interpolation

4

Playwrite-Th 18 Short Fast

#### tolerance: 0.00