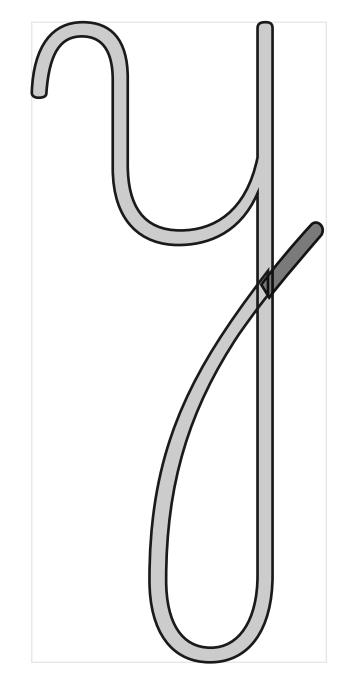

#### Glyph name: y.cnt

#### underweight

Playwrite-Th 00 Long Slow

### tolerance: 0.93

#### midway interpolation