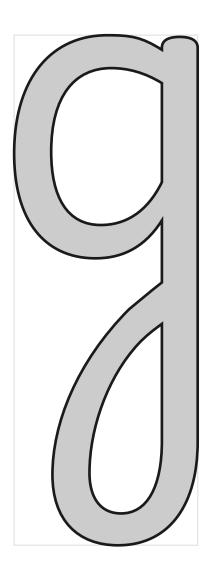

### Glyph name: g.jmc.ini

#### kink

Playwrite-Th 00 Short Slow

Playwrite-Th 00 Long Slow

### tolerance: 0.84

#### midway interpolation