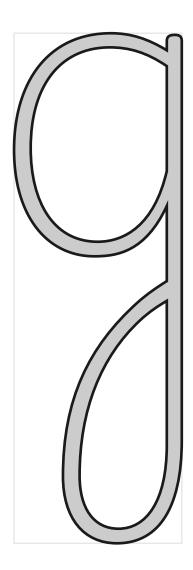

### Glyph name: g.jmc.ini

#### kink

Playwrite-Rg 00 Short Slow

Playwrite-Rg 00 Long Slow

#### tolerance: 0.95

#### midway interpolation