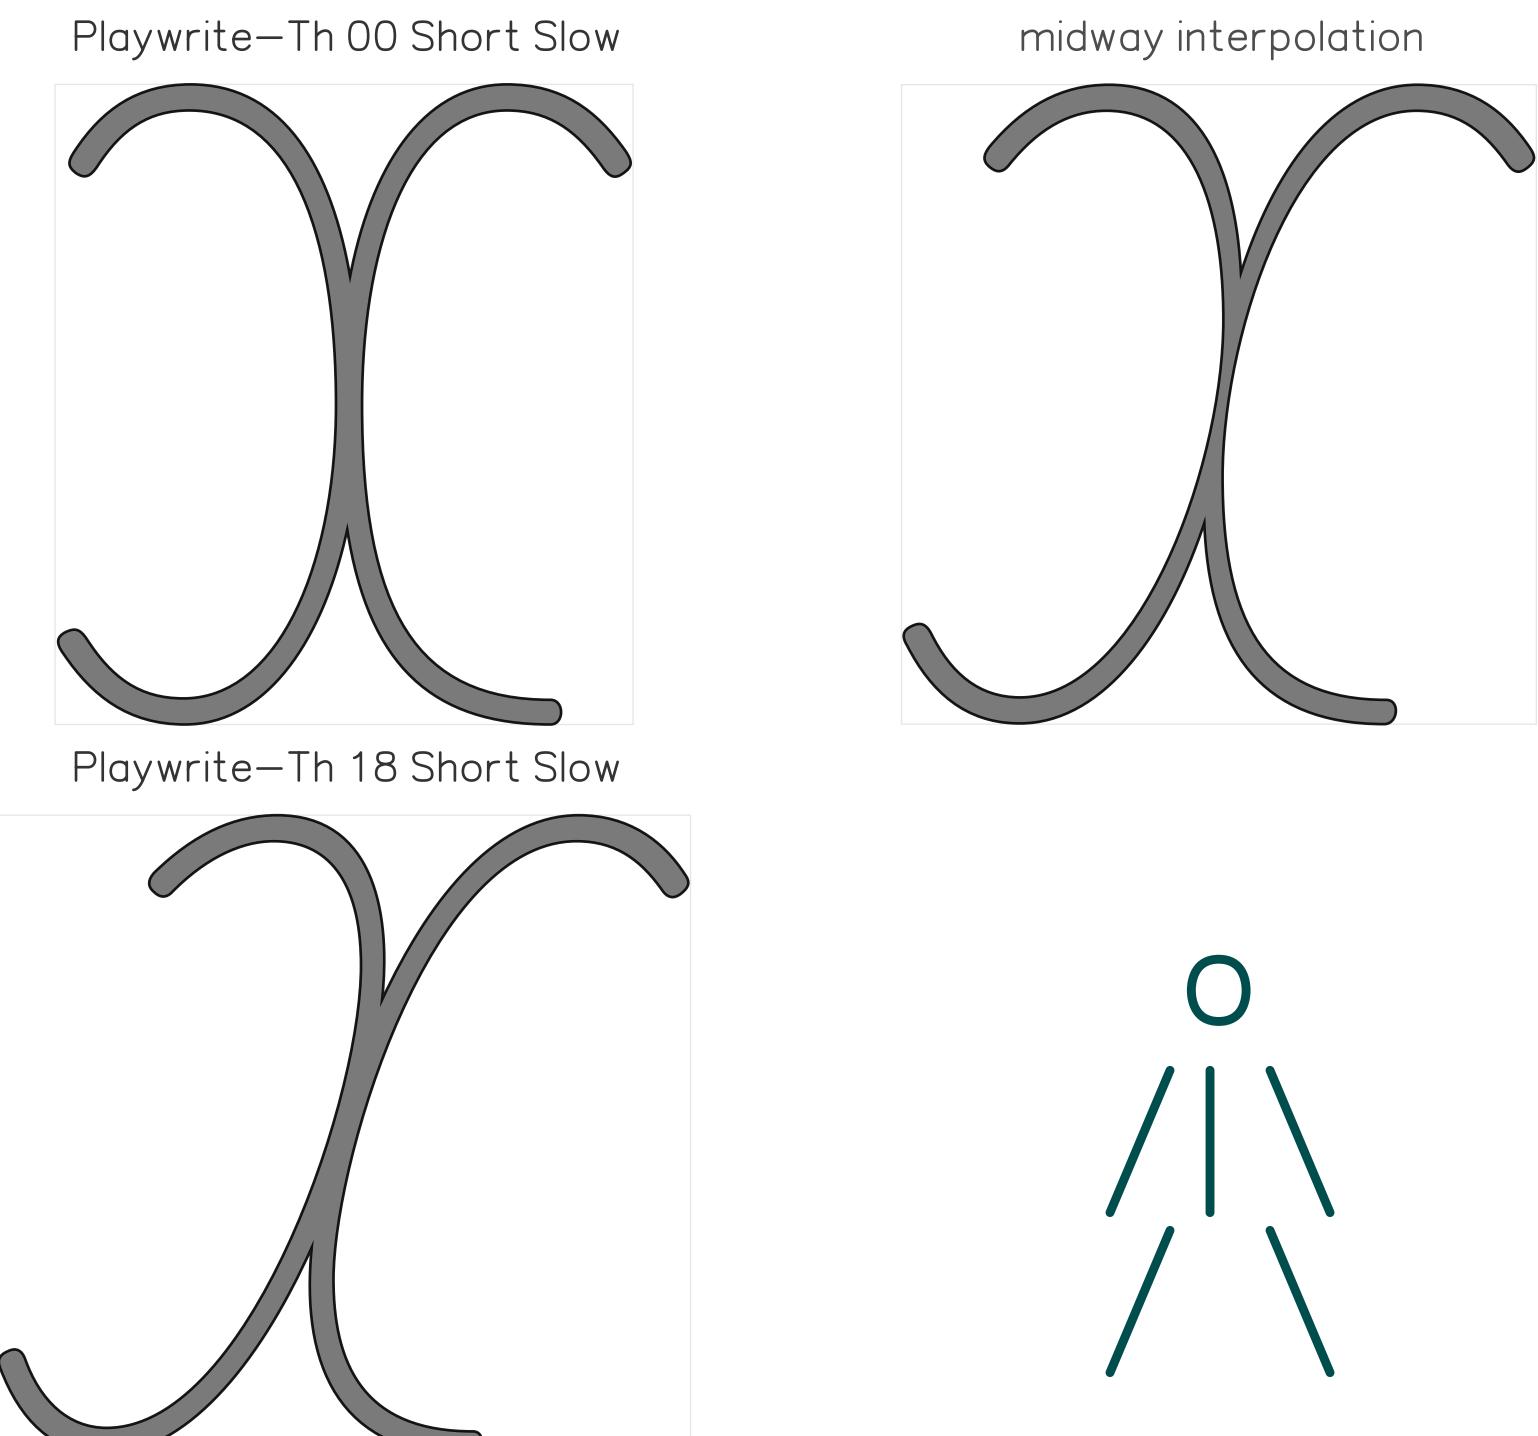

#### Glyph name: t.lop\_ee.med

#### underweight

#### Playwrite-Th 00 Short Slow

Playwrite-Th 18 Short Slow

#### tolerance: 0.95

#### midway interpolation