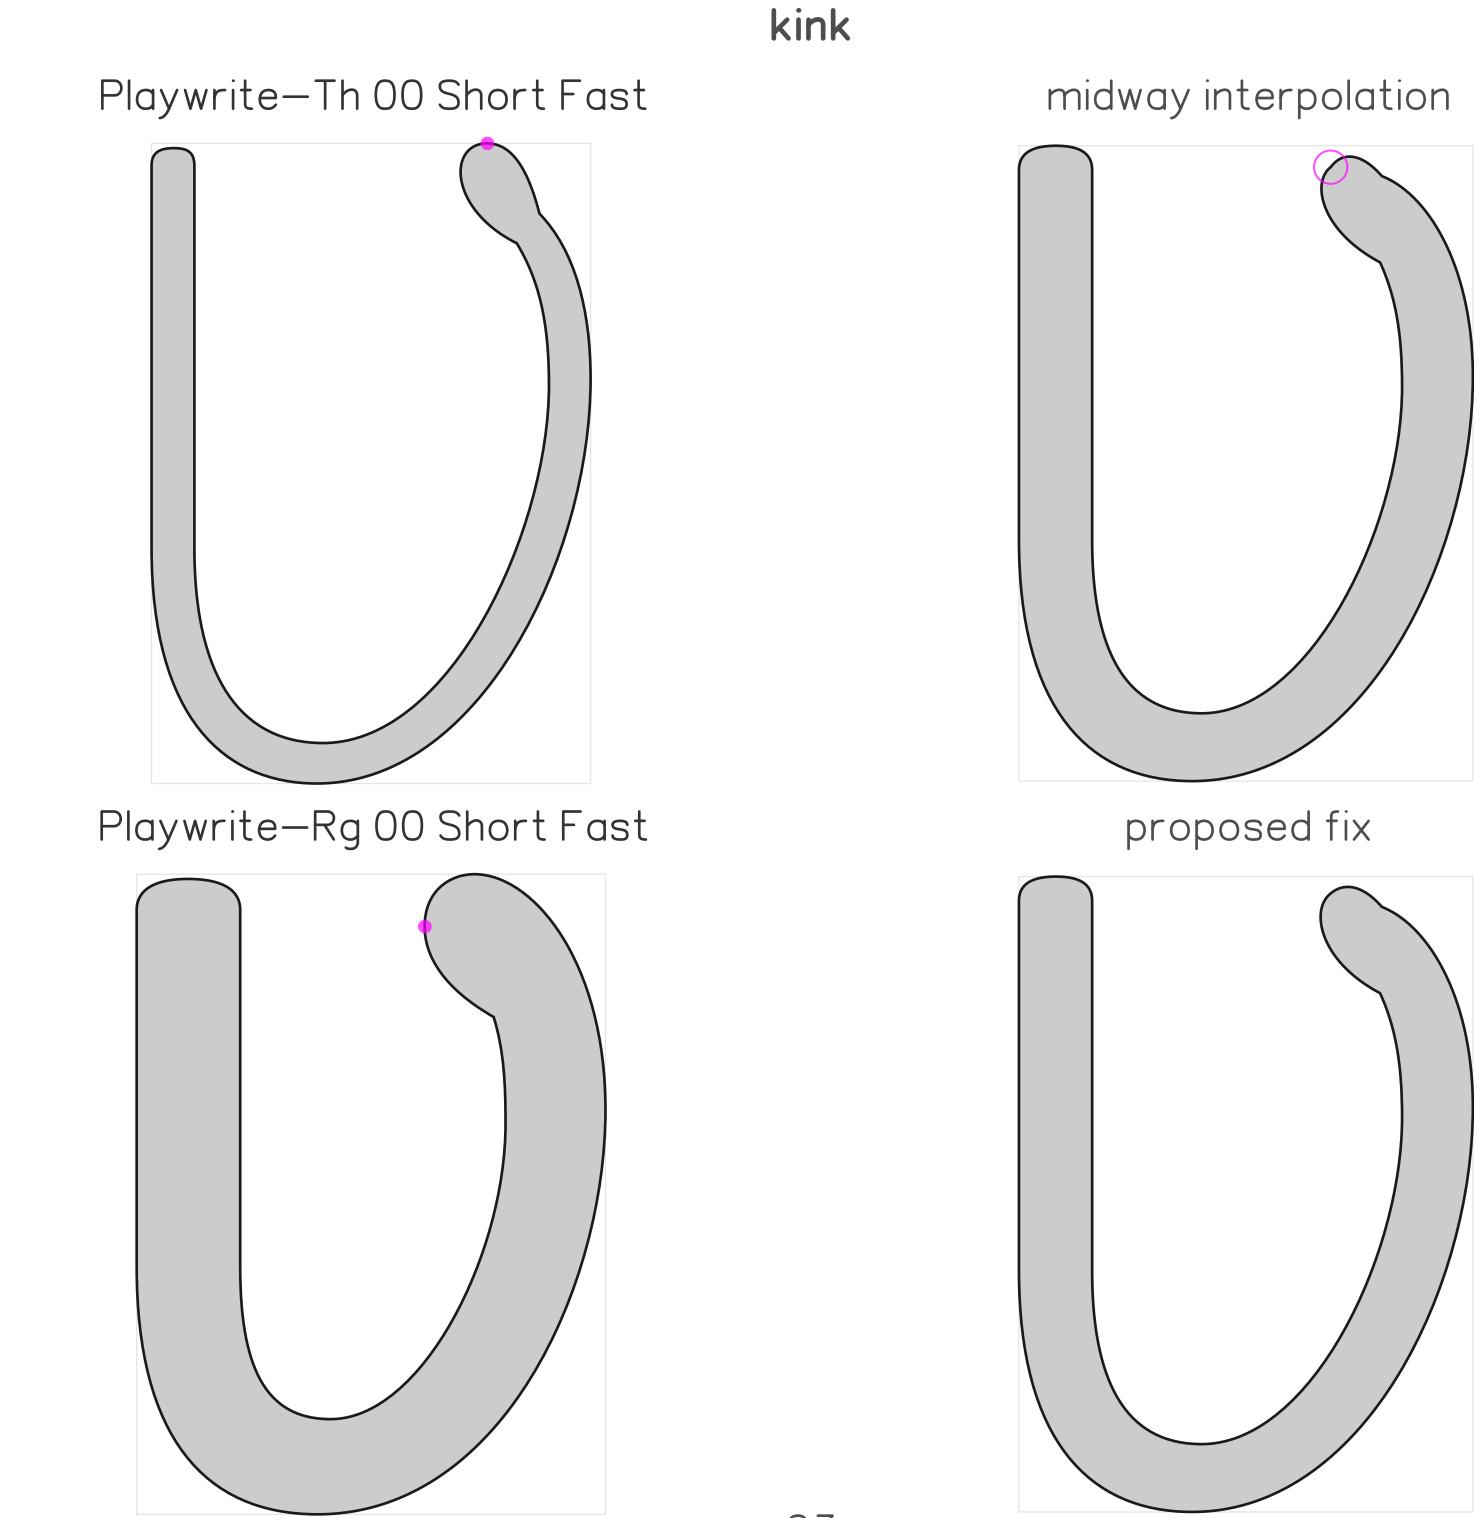

### Glyph name: g.jmc.ini

#### kink

Playwrite-Th 00 Short Slow

Playwrite-Th 00 Long Slow

### tolerance: 0.84

#### midway interpolation