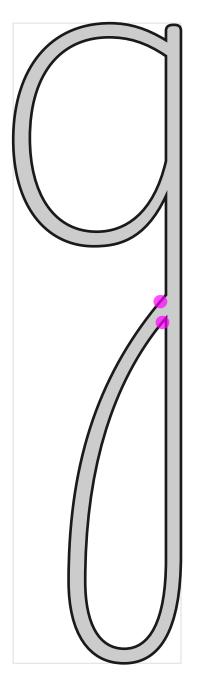

#### Glyph name: g.jmc

#### kink

Playwrite-Rg 00 Short Slow

Playwrite-Rg 00 Long Slow

#### tolerance: 0.95

#### midway interpolation

#### Glyph name: g.jmc

kink

#### tolerance: 0.84