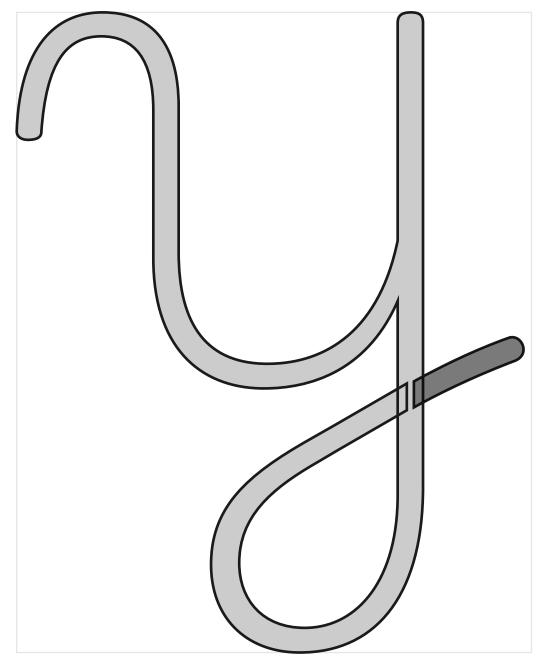

#### Glyph name: y.cnt.fin

#### underweight

#### Glyph name: y.cnt.fin\_n\_

### tolerance: 0.93

#### midway interpolation