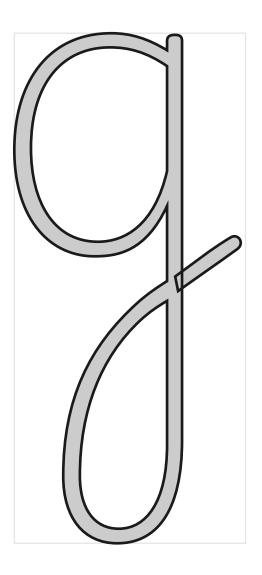

#### Glyph name: g.jmc

#### kink

Playwrite-Rg 00 Short Slow

Playwrite-Rg 00 Long Slow

#### tolerance: 0.95

#### midway interpolation