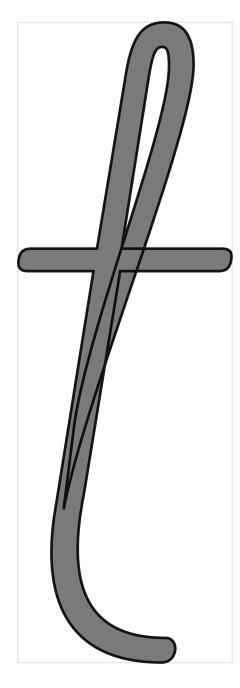

### underweight, wrong\_start\_point midway interpolation

Playwrite-Th 18 Short Fast

#### Playwrite-Th 18 Long Fast

### tolerance: 0.11