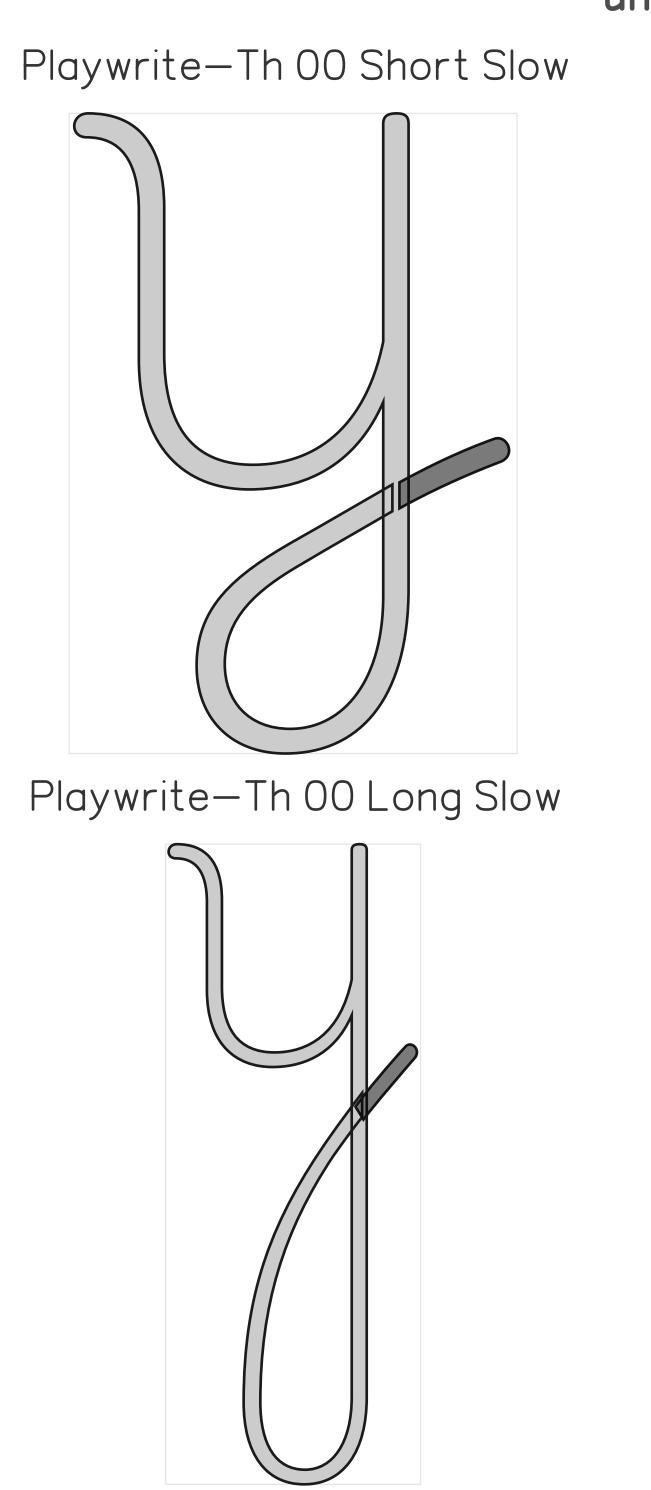

#### Glyph name: y.cnt

#### underweight

Playwrite-Th 00 Long Slow

### tolerance: 0.93

#### midway interpolation