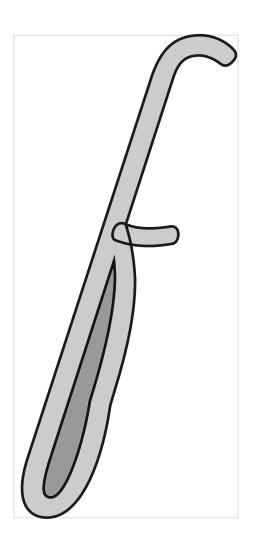

, wrong\_start\_point midway interpolation

Playwrite-Th 18 Short Fast



#### Playwrite-Th 18 Long Fast





### tolerance: 0.11



### Glyph name: cnct.mod\_G\_t

### kink, underweight, wrong\_start\_point midway interpolation

8

Playwrite-Th 00 Short Fast



Playwrite-Th 00 Long Fast





#### tolerance: 0.22



### Glyph name: cnct.mod\_G\_t

### kink, underweight, wrong\_start\_point

9

Playwrite-Th 18 Short Fast



#### tolerance: 0.02

## midway interpolation





#### Glyph name: e.ful



### Glyph name: ellipsis

#### contour\_order





### Playwrite-Th 18 Short Slow



### tolerance: 0.10

#### midway interpolation





#### Glyph name: f.alt1.mrr.fin

#### underweight

Playwrite-Rg 18 Short Fast



Playwrite-Rg 18 Long Fast



#### tolerance: 0.95

#### midway interpolation





#### Glyph name: f.alt1.mrr.med

### underweight





Playwrite-Rg 18 Long Fast



#### tolerance: 0.95

#### midway interpolation





#### Glyph name: g.jmc

#### kink

Playwrite-Rg 00 Short Slow



Playwrite-Rg 00 Long Slow



#### tolerance: 0.95

#### midway interpolation





#### Glyph name: g.jmc

kink



#### tolerance: 0.84

#### midway interpolation





### Glyph name: g.jmc.ini

#### kink

Playwrite-Rg 00 Short Slow

Playwrite-Rg 00 Long Slow



#### tolerance: 0.95

#### midway interpolation





### Glyph name: g.jmc.ini

#### kink

Playwrite-Th 00 Short Slow

Playwrite-Th 00 Long Slow



### tolerance: 0.84

#### midway interpolation





#### Glyph name: g.jmc.med

#### kink

Playwrite-Rg 00 Short Slow

Playwrite-Rg 00 Long Slow



#### tolerance: 0.95

#### midway int