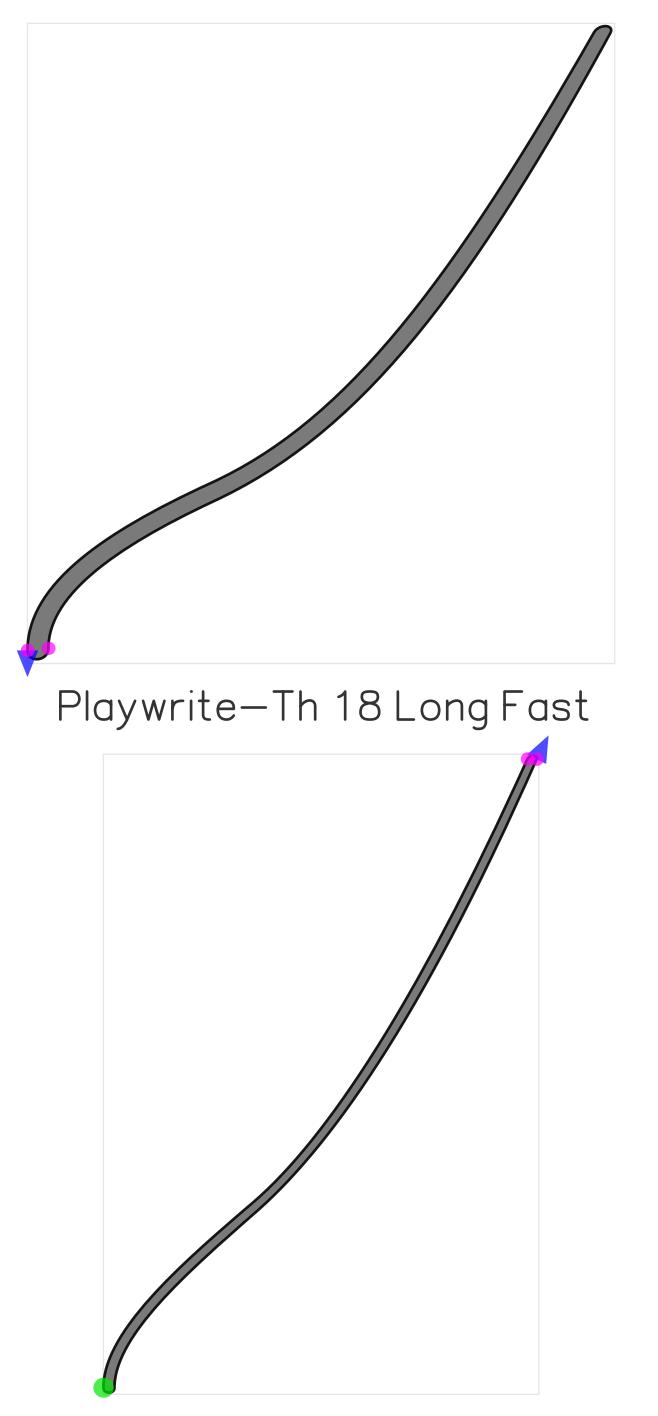

### underweight, wrong\_start\_point midway interpolation

4

Playwrite-Th 18 Short Fast