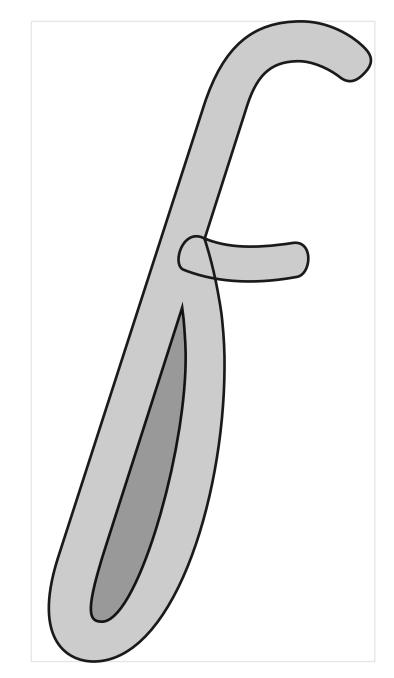

### Glyph name: cnct.ful\_G\_f

### underweight, wrong\_start\_point midway interpolation

4

Playwrite-Th 18 Short Fast

#### tolerance: 0.00