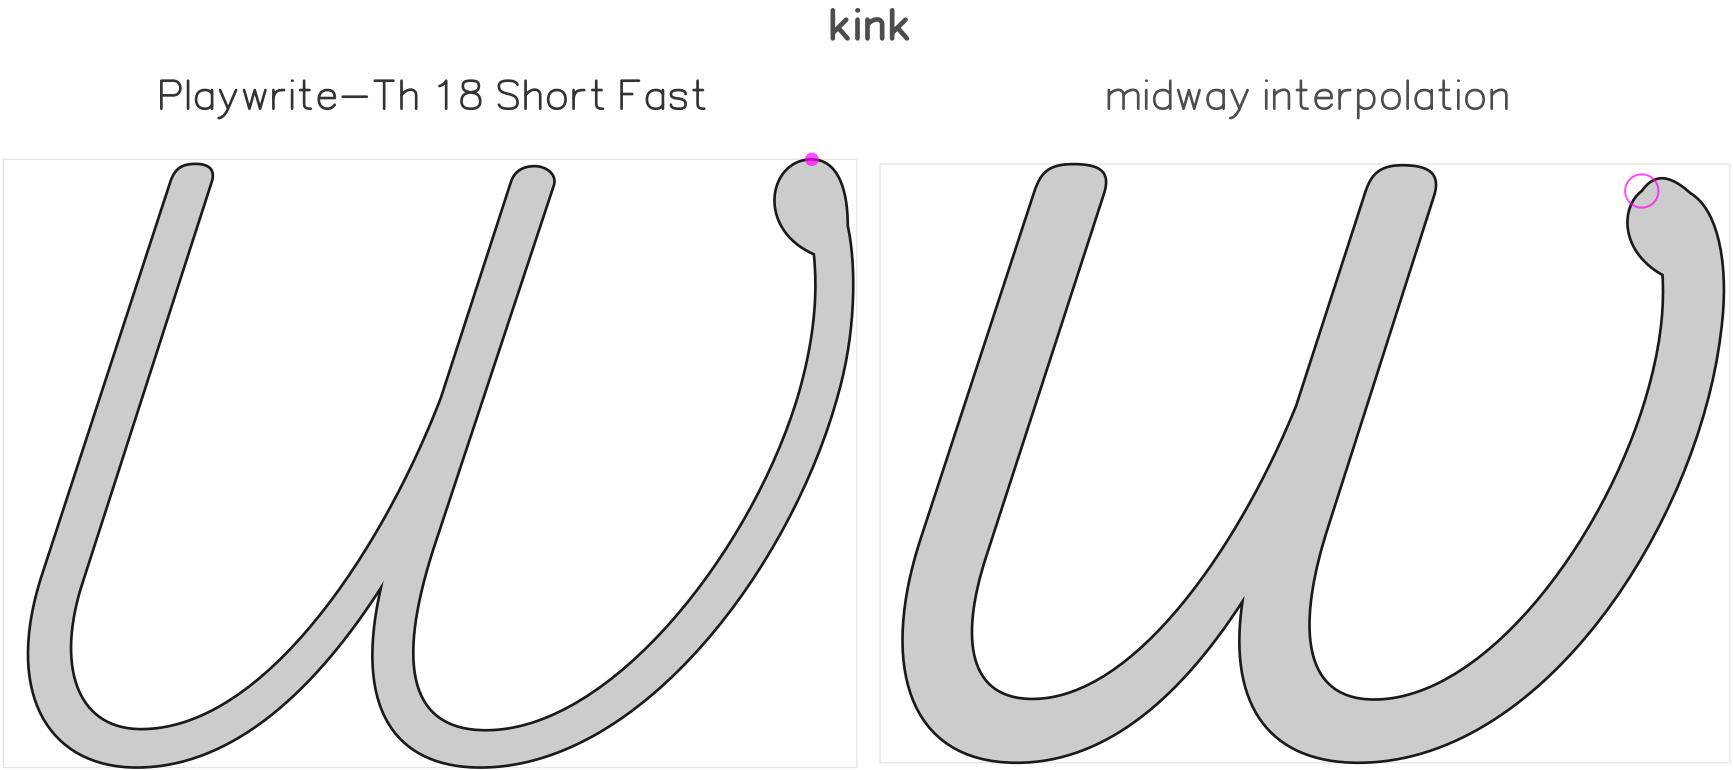

### Glyph name: cnct.mod\_G\_t

### kink, underweight, wrong\_start\_point

9

Playwrite-Th 18 Short Fast

#### tolerance: 0.02