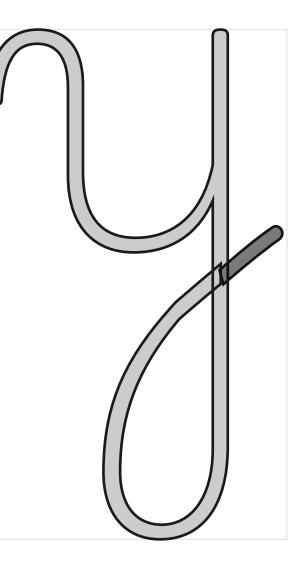

#### Glyph name: y.cnt

#### underweight

Playwrite-Th 00 Long Slow

### tolerance: 0.93

#### midway interpolation