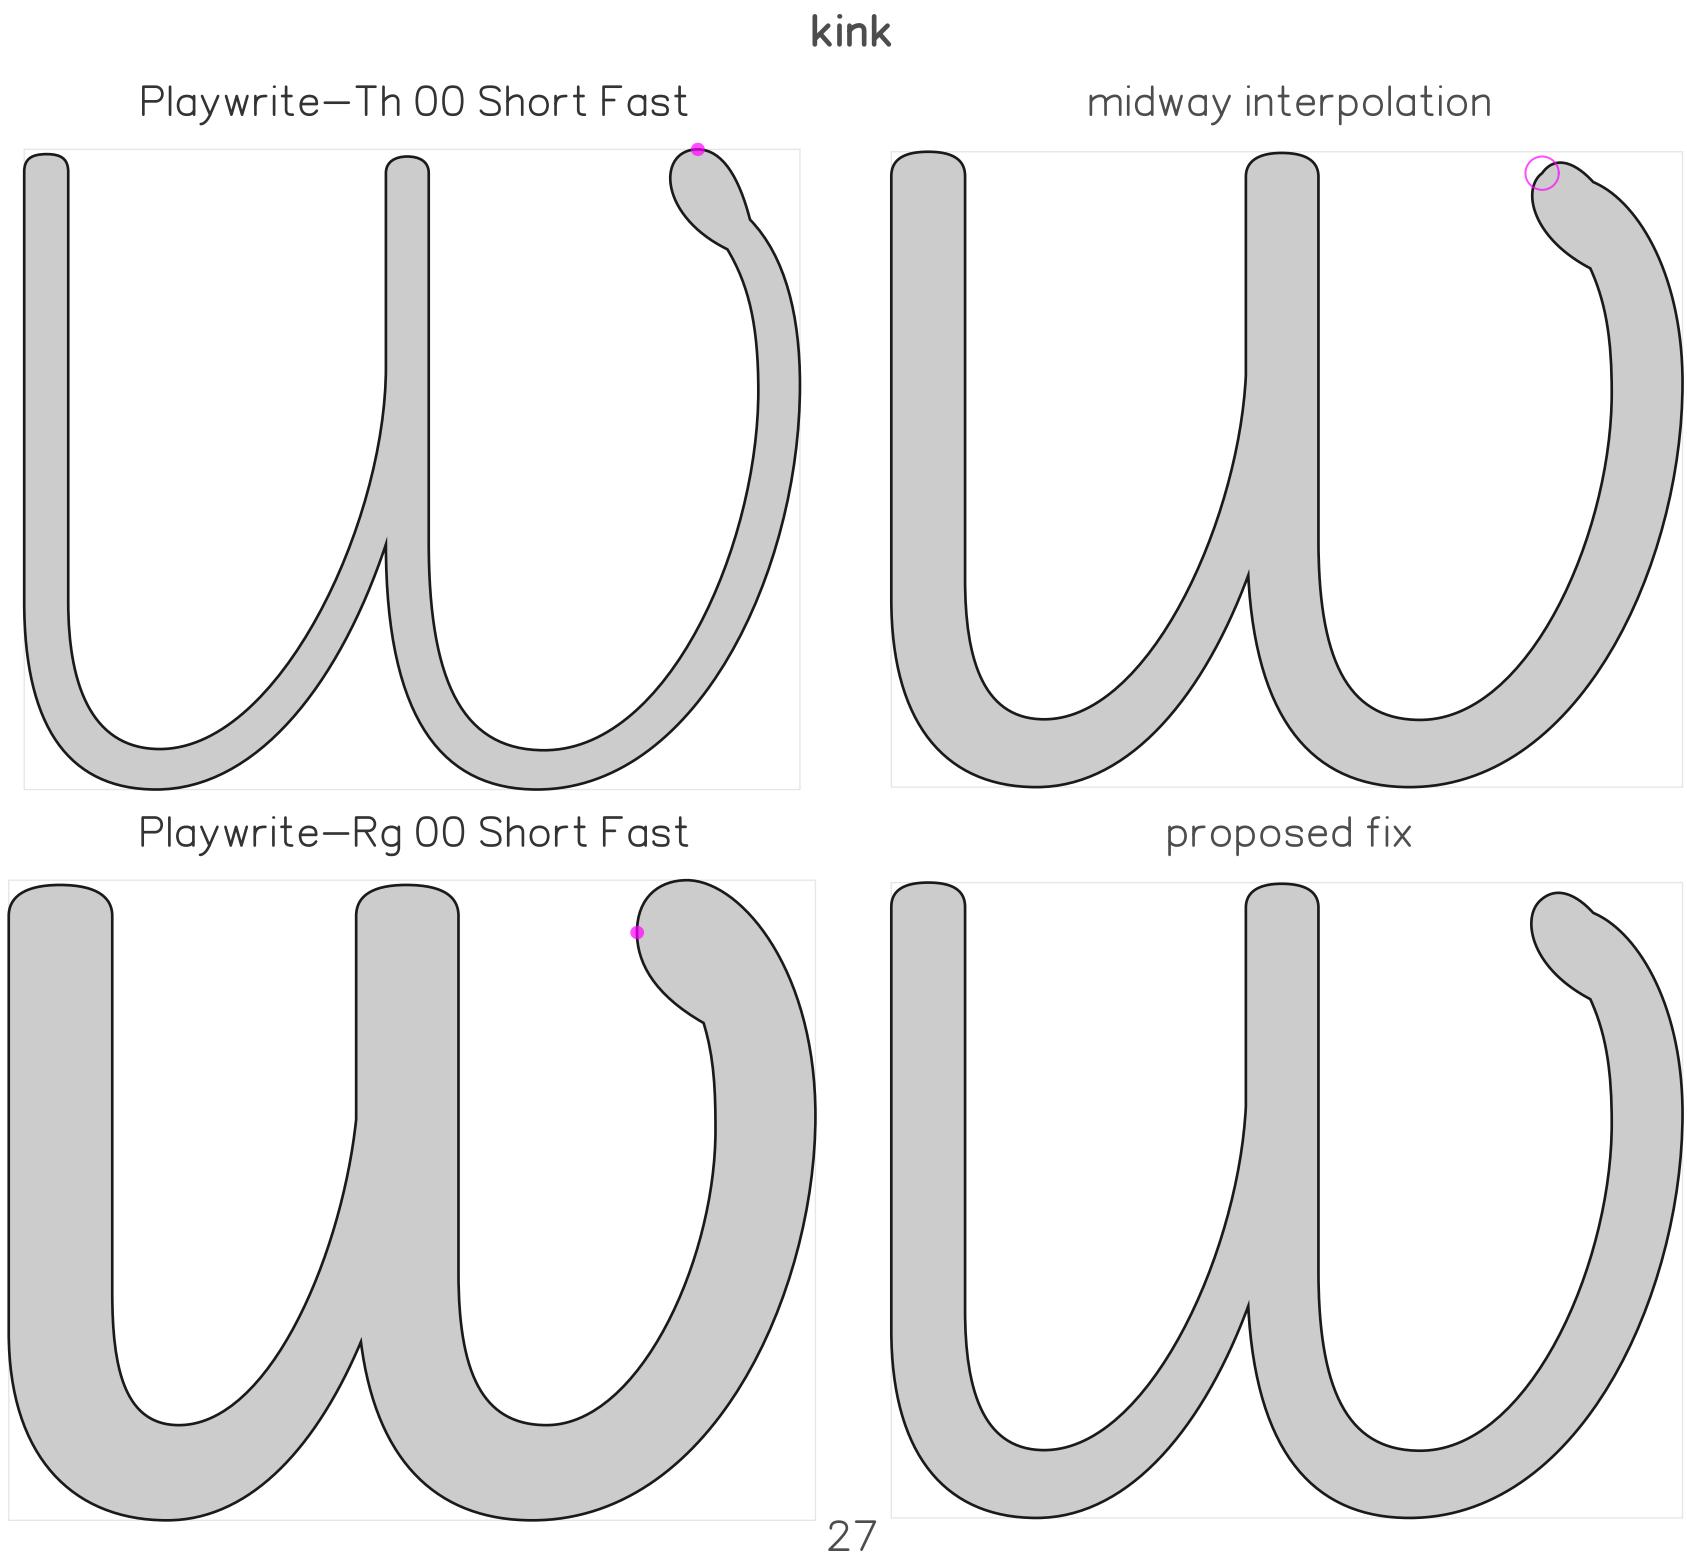

# Glyph name: cnct.mlp\_b\_z.modtolerkink, underweight, wrong\_start\_pointPlaywrite-Th 00 Short Fastmidway interpolation

#### Playwrite-Rg 00 Short Fast

6

#### tolerance: 0.59