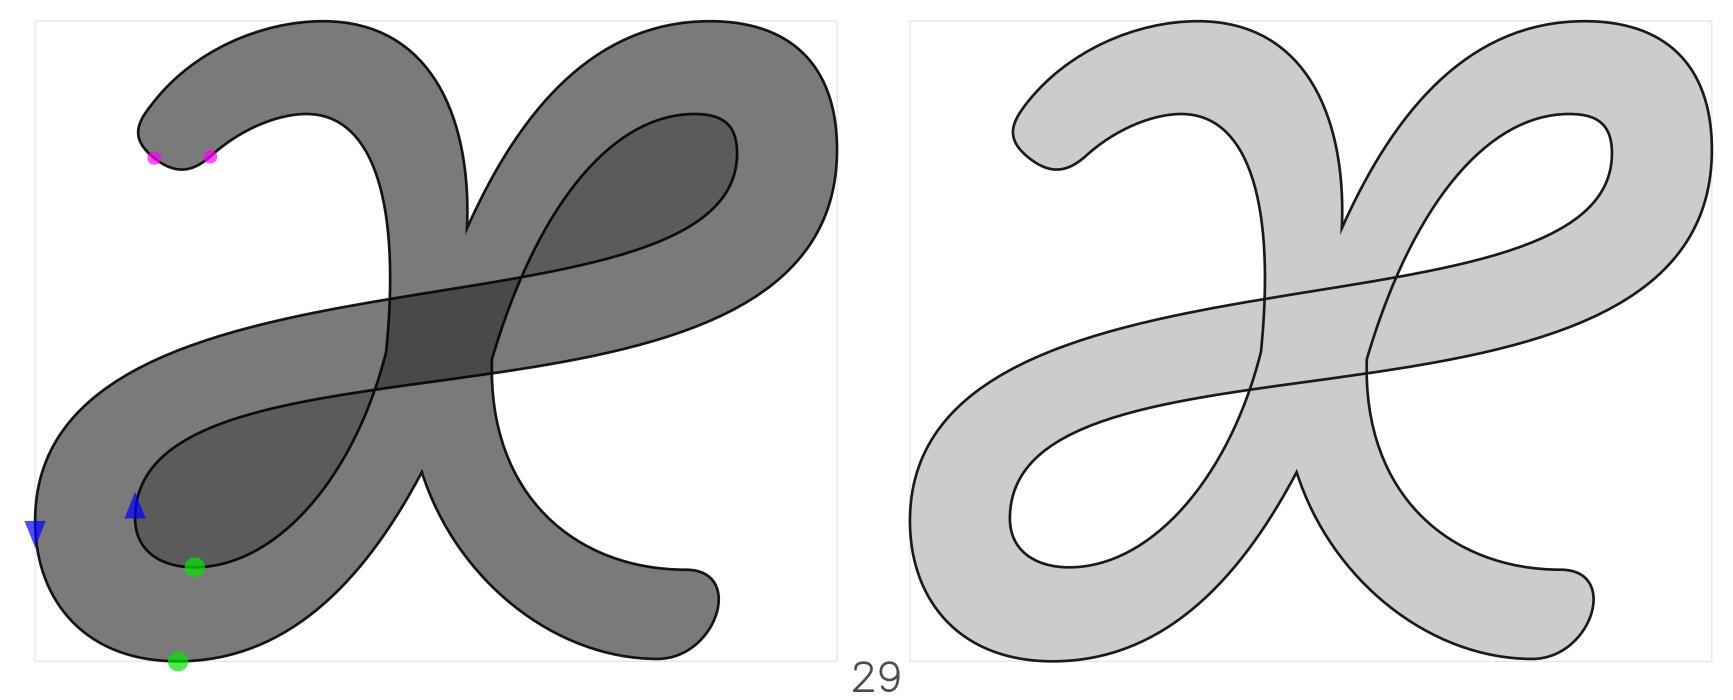

#### Glyph name: x.cnt\_de.ini

### kink, underweight, wrong\_start\_point

Playwrite-Rg 18 Short Slow

#### Playwrite-Rg 18 Long Slow

#### tolerance: 0.00