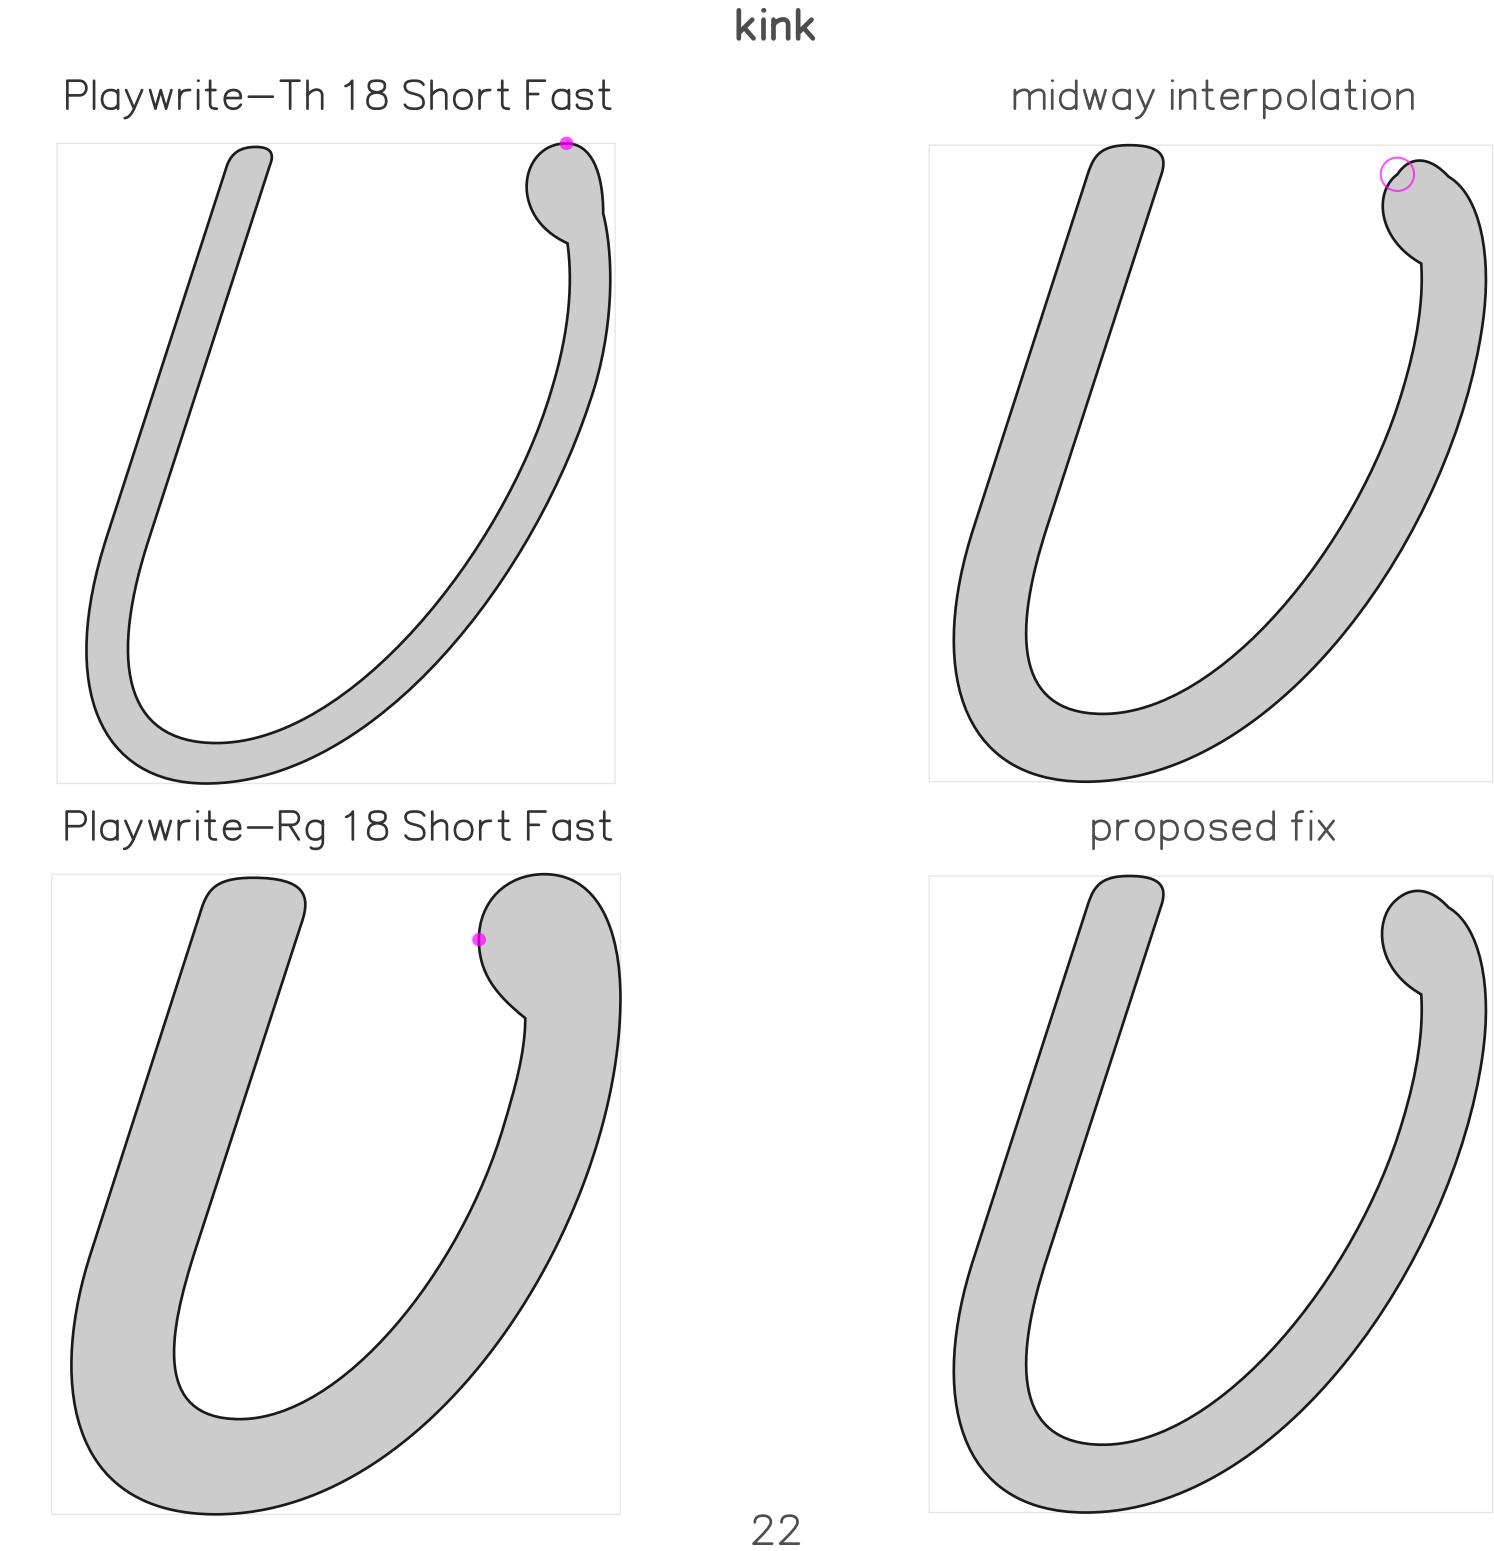

### Glyph name: g.jmc.ini

#### kink

Playwrite-Rg 00 Short Slow

Playwrite-Rg 00 Long Slow

#### tolerance: 0.95

#### midway interpolation