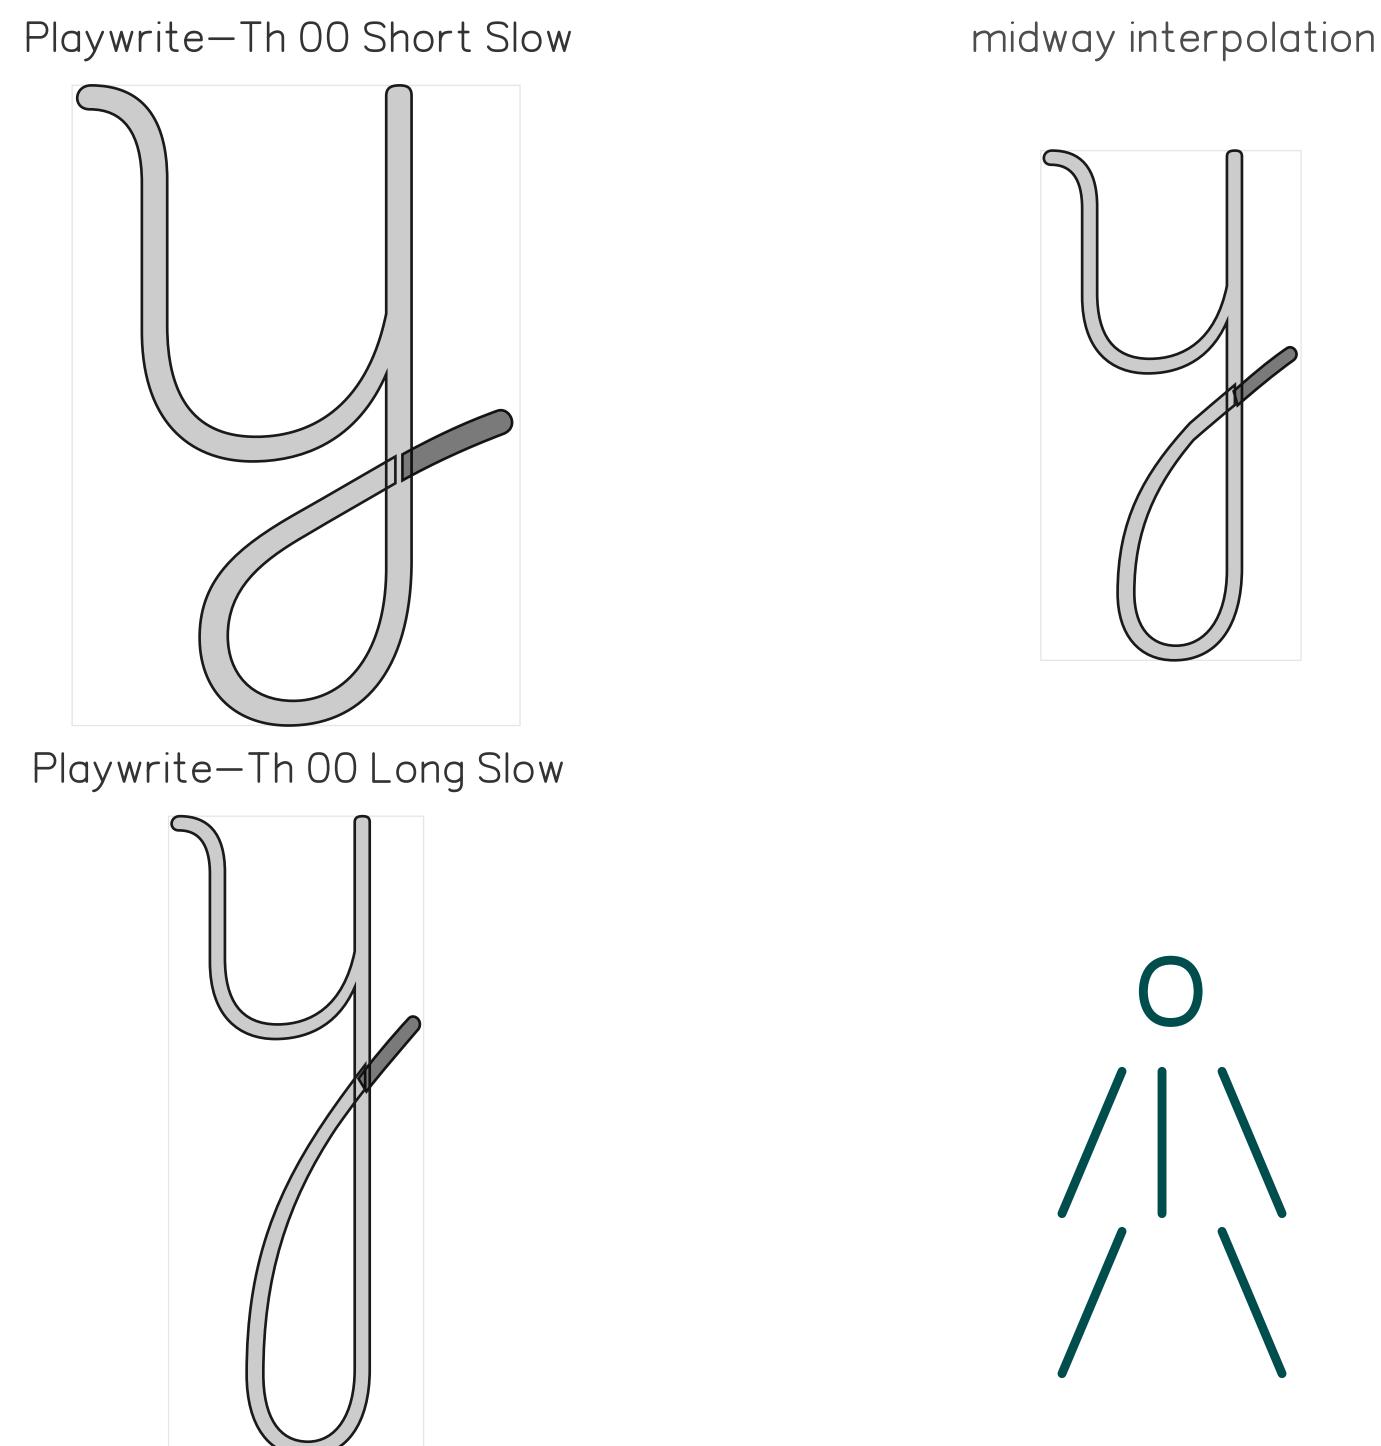

#### Glyph name: y.cnt

#### underweight

Playwrite-Th 00 Long Slow

### tolerance: 0.93

#### midway interpolation