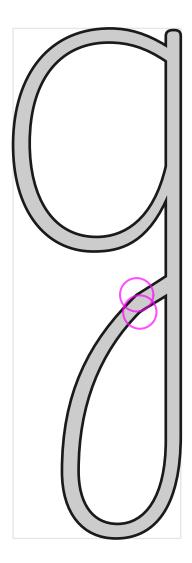

#### Glyph name: g.jmc

#### kink

Playwrite-Rg 00 Short Slow

Playwrite-Rg 00 Long Slow

#### tolerance: 0.95

#### midway interpolation

#### Glyph name: g.jmc

kink

#### tolerance: 0.84