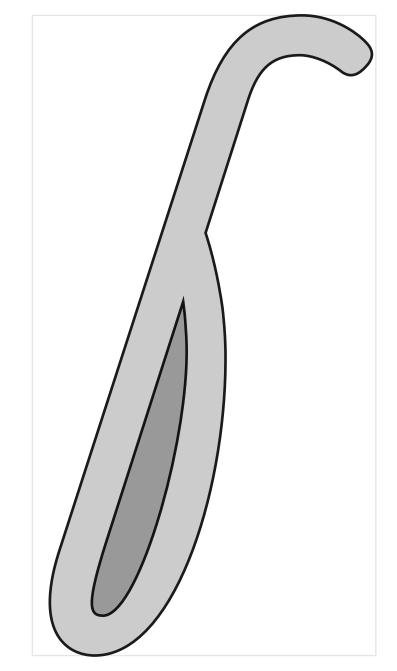

### Glyph name: cnct.ful\_G\_f

### underweight, wrong\_start\_point midway interpolation

4

Playwrite-Th 18 Short Fast

#### tolerance: 0.00