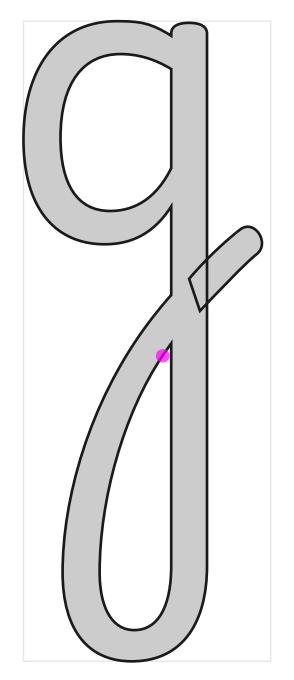

Playwrite-Th 00 Short Fast



Playwrite-Th 00 Long Fast





#### tolerance: 0.22



### Glyph name: cnct.mod\_G\_t

### kink, underweight, wrong\_start\_point

9

Playwrite-Th 18 Short Fast



#### tolerance: 0.02

## midway interpolation





#### Glyph name: e.ful



### Glyph name: ellipsis

#### contour\_order





### Playwrite-Th 18 Short Slow



### tolerance: 0.10

#### midway interpolation





#### Glyph name: f.alt1.mrr.fin

#### underweight

Playwrite-Rg 18 Short Fast



Playwrite-Rg 18 Long Fast



#### tolerance: 0.95

#### midway interpolation





#### Glyph name: f.alt1.mrr.med

### underweight





Playwrite-Rg 18 Long Fast



#### tolerance: 0.95

#### midway interpolation





#### Glyph name: g.jmc

#### kink

Playwrite-Rg 00 Short Slow



Playwrite-Rg 00 Long Slow



#### tolerance: 0.95

#### midway interpolation





#### Glyph name: g.jmc

kink



#### tolerance: 0.84

#### midway interpolation





### Glyph name: g.jmc.ini

#### kink

Playwrite-Rg 00 Short Slow

Playwrite-Rg 00 Long Slow



#### tolerance: 0.95

#### midway interpolation





### Glyph name: g.jmc.ini

#### kink

Playwrite-Th 00 Short Slow

Playwrite-Th 00 Long Slow



### tolerance: 0.84

#### midway interpolation





#### Glyph name: g.jmc.med

#### kink

Playwrite-Rg 00 Short Slow

Playwrite-Rg 00 Long Slow



#### tolerance: 0.95

#### midway interpolation





#### Glyph name: g.jmc.med

kink

Playwrite-Th 00 Short Slow

Playwrite-Th 00 Long Slow



#### tolerance: 0.84

#### midway interpolation





#### Glyph name: t.lop\_ee.med

#### underweight

#### Playwrite-Th 00 S