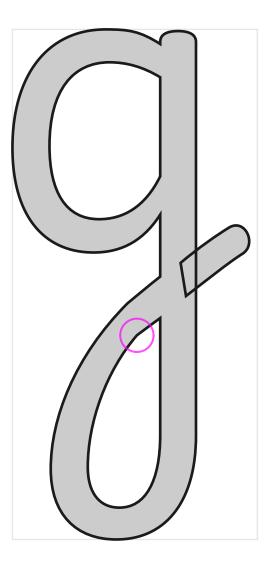

#### Glyph name: g.jmc

#### kink

Playwrite-Rg 00 Short Slow

Playwrite-Rg 00 Long Slow

#### tolerance: 0.95

#### midway interpolation