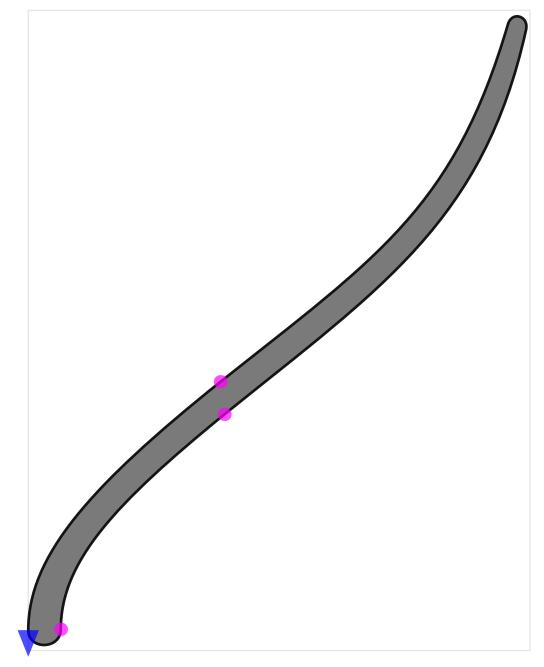

#### Legend:

- Contour start point and direction
- Contour start point when the first two points overlap
- Contour start point in contours with wrong direction
- Suggested new contour start point
- Point causing kink in the contour
- Kink artifact

Colored contours: contours with the wrong order

- Underweight contours
- Tolerance: badness; closer to zero the worse