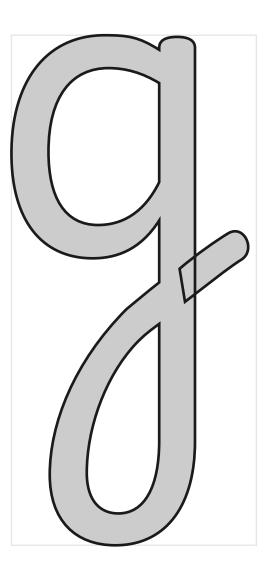

ast





#### tolerance: 0.22



### Glyph name: cnct.mod\_G\_t

### kink, underweight, wrong\_start\_point

9

Playwrite-Th 18 Short Fast



#### tolerance: 0.02

## midway interpolation





#### Glyph name: e.ful



### Glyph name: ellipsis

#### contour\_order





### Playwrite-Th 18 Short Slow



### tolerance: 0.10

#### midway interpolation





#### Glyph name: f.alt1.mrr.fin

#### underweight

Playwrite-Rg 18 Short Fast



Playwrite-Rg 18 Long Fast



#### tolerance: 0.95

#### midway interpolation





#### Glyph name: f.alt1.mrr.med

### underweight





Playwrite-Rg 18 Long Fast



#### tolerance: 0.95

#### midway interpolation





#### Glyph name: g.jmc

#### kink

Playwrite-Rg 00 Short Slow



Playwrite-Rg 00 Long Slow



#### tolerance: 0.95

#### midway interpolation





#### Glyph name: g.jmc

kink



#### tolerance: 0.84

#### midway interpolation





### Glyph name: g.jmc.ini

#### kink

Playwrite-Rg 00 Short Slow

Playwrite-Rg 00 Long Slow



#### tolerance: 0.95

#### midway interpolation





### Glyph name: g.jmc.ini

#### kink

Playwrite-Th 00 Short Slow

Playwrite-Th 00 Long Slow



### tolerance: 0.84

#### midway interpolation





#### Glyph name: g.jmc.med

#### kink

Playwrite-Rg 00 Short Slow

Playwrite-Rg 00 Long Slow



#### tolerance: 0.95

#### midway interpolation





#### Glyph name: g.jmc.med

kink

Playwrite-Th 00 Short Slow

Playwrite-Th 00 Long Slow



#### tolerance: 0.84

#### midway interpolation





#### Glyph name: t.lop\_ee.med

#### underweight

#### Playwrite-Th 00 Short Slow



Playwrite-Th 18 Short Slow



#### toler