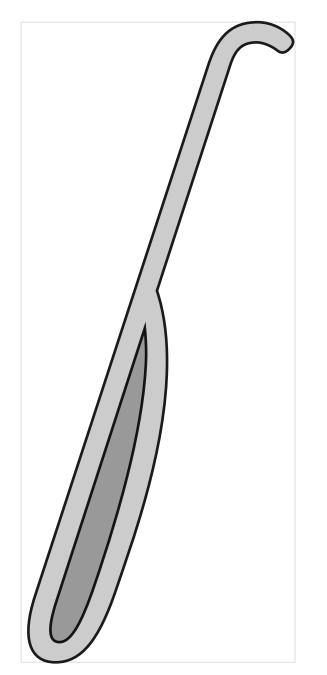

#### Glyph name: cnct.lop\_G\_t.lop\_de

#### kink, underweight, wrong\_start\_point

Playwrite-Th 18 Short Fast

#### tolerance: 0.01