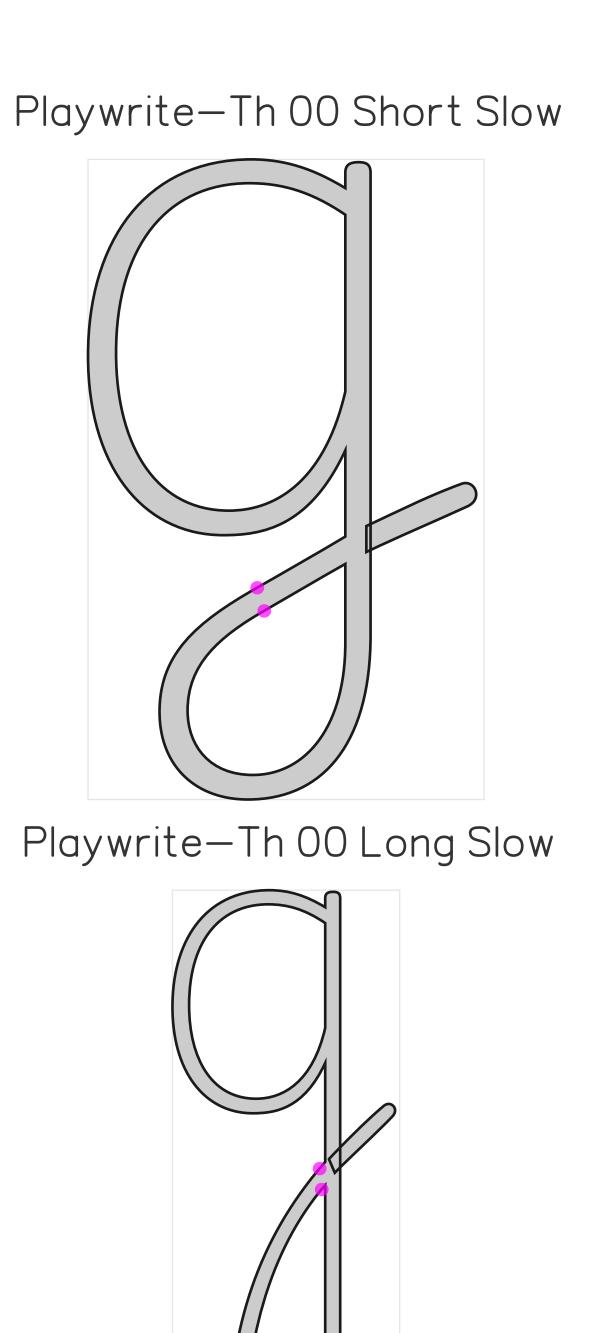

### Glyph name: g.jmc.ini

#### kink

Playwrite-Rg 00 Short Slow

Playwrite-Rg 00 Long Slow

#### tolerance: 0.95

#### midway interpolation

#### kink

Playwrite-Th 00 Short Slow

Playwrite-Th 00 Long Slow

### tolerance: 0.84