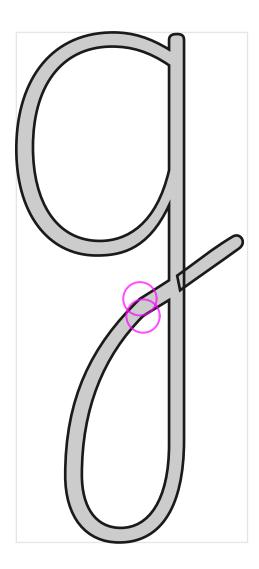

#### Glyph name: g.jmc.med

#### kink

Playwrite-Rg 00 Short Slow

Playwrite-Rg 00 Long Slow

#### tolerance: 0.95

#### midway interpolation