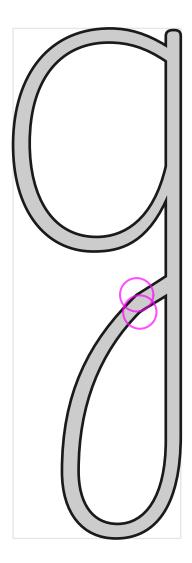

#### Glyph name: g.jmc

#### kink

Playwrite-Rg 00 Short Slow

Playwrite-Rg 00 Long Slow

#### tolerance: 0.95

#### midway interpolation