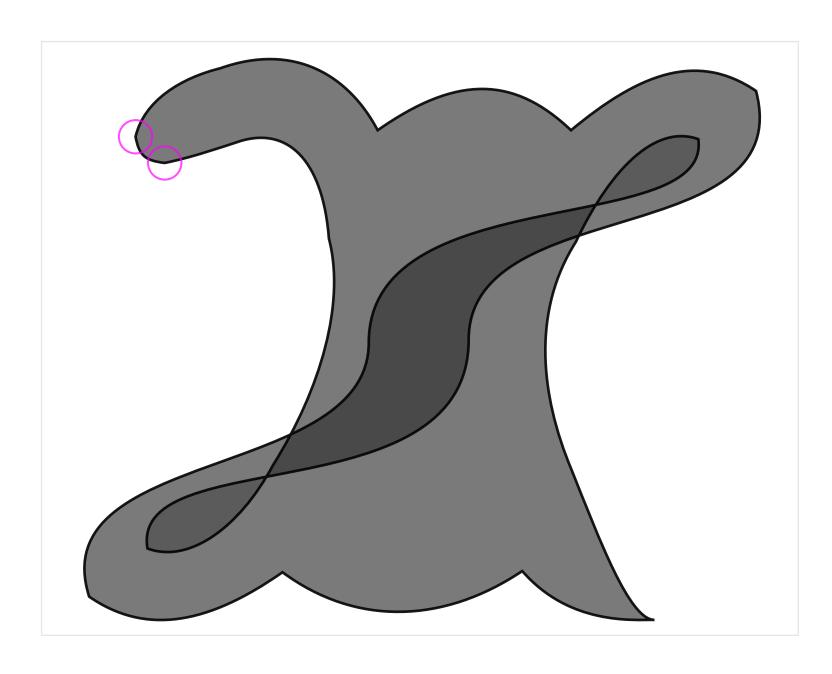

### Glyph name: cnct.ful\_G\_f

### underweight, wrong\_start\_point midway interpolation

4

Playwrite-Th 18 Short Fast

#### tolerance: 0.00