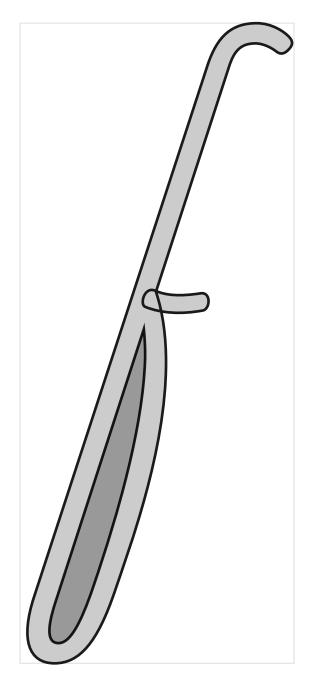

#### Glyph name: cnct.lop\_G\_t.lop\_de

#### kink, underweight, wrong\_start\_point

Playwrite-Th 18 Short Fast

#### tolerance: 0.01