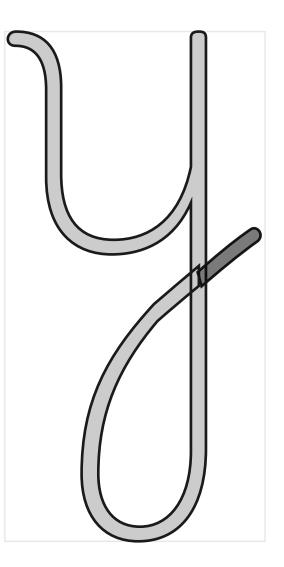

#### Glyph name: y.cnt

#### underweight

Playwrite-Th 00 Long Slow

### tolerance: 0.93

#### midway interpolation