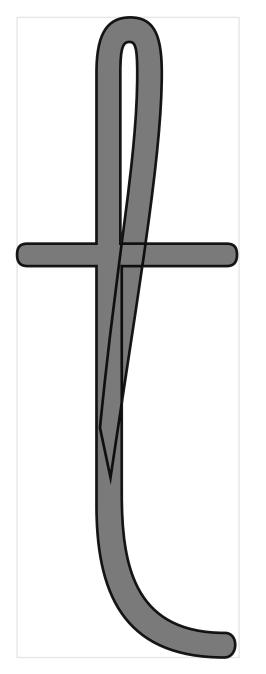

### Glyph name: cnct.mod\_G\_t

### kink, underweight, wrong\_start\_point midway interpolation

8

Playwrite-Th 00 Short Fast

Playwrite-Th 00 Long Fast

#### tolerance: 0.22

### kink, underweight, wrong\_start\_point

9

Playwrite-Th 18 Short Fast

#### tolerance: 0.02

## midway interpolation