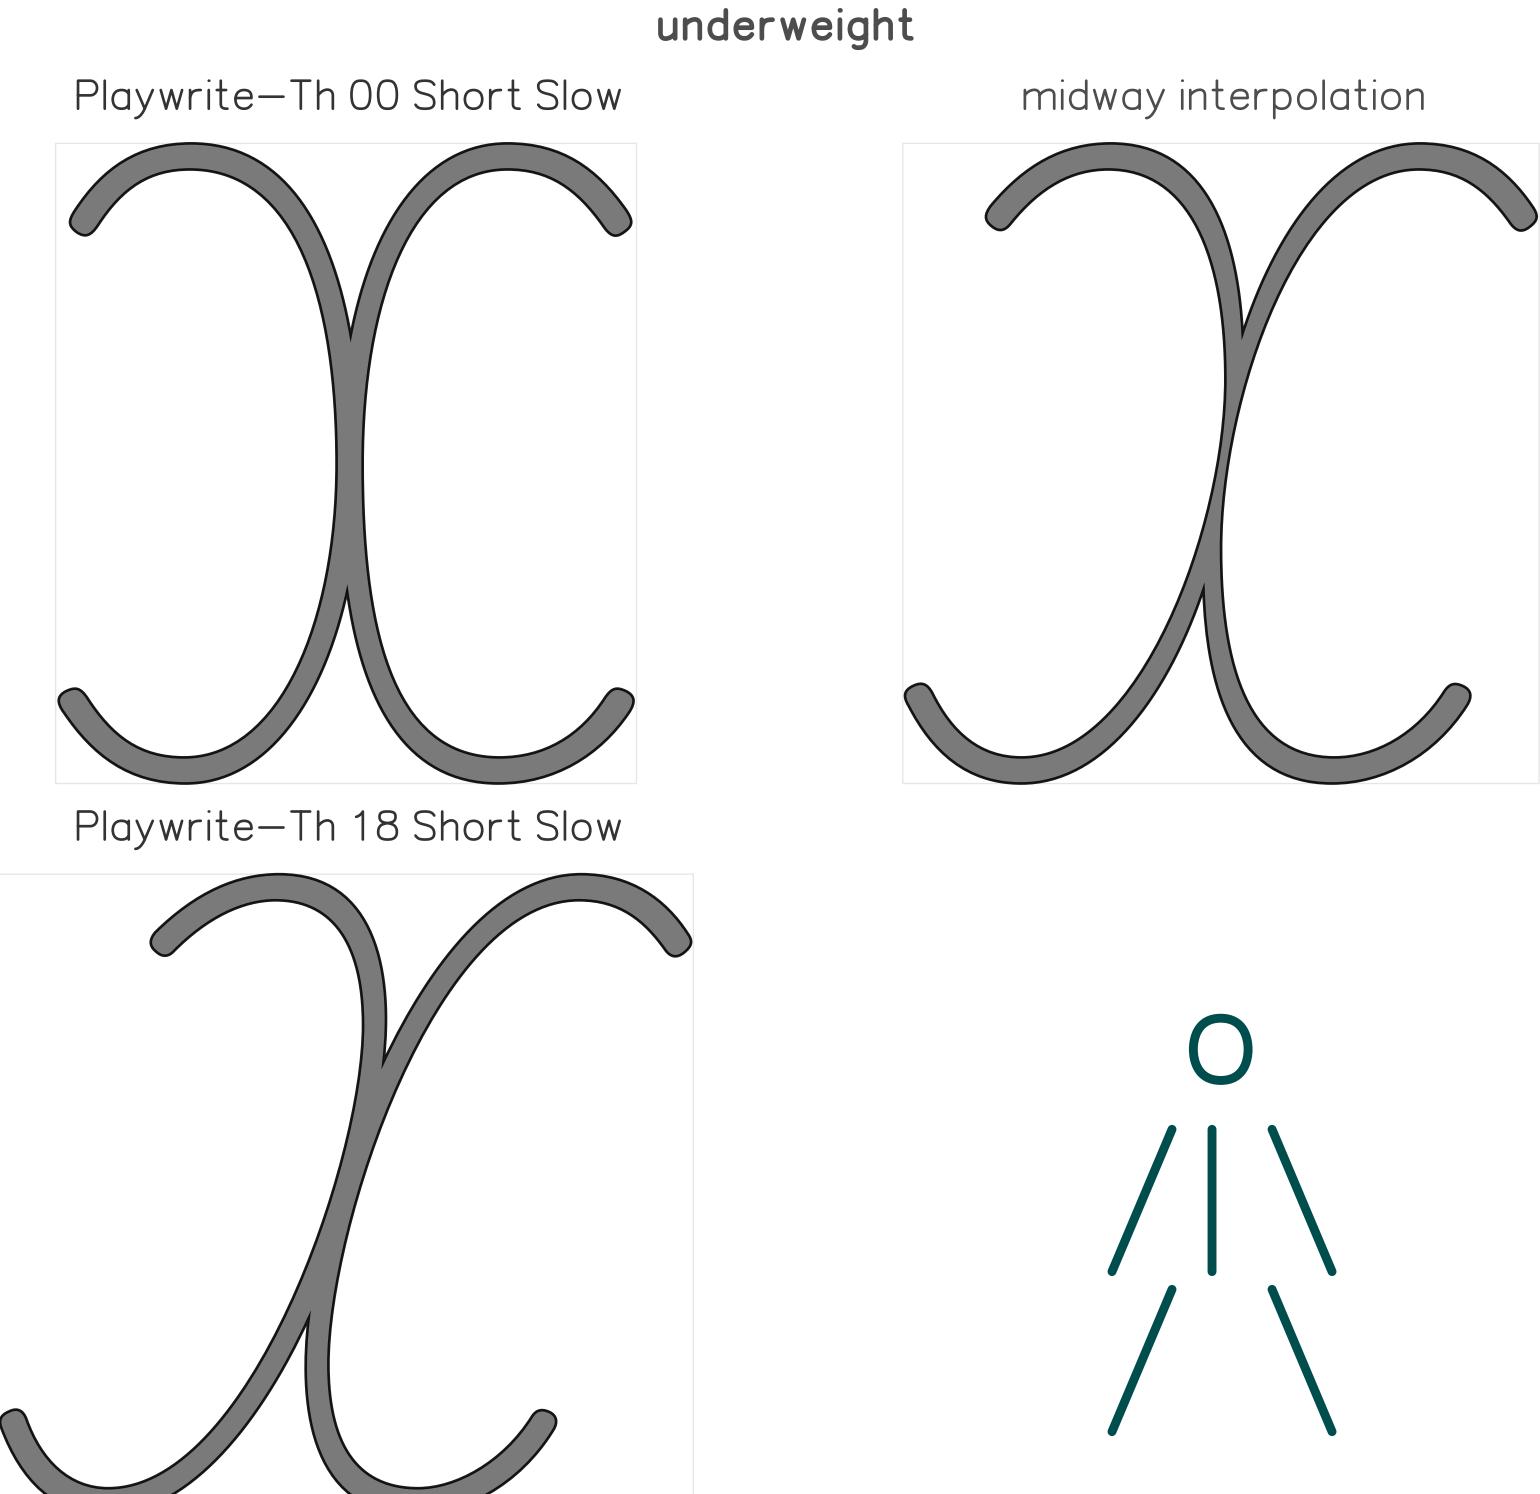

#### Glyph name: t.lop\_ee.med

#### underweight

#### Playwrite-Th 00 Short Slow

Playwrite-Th 18 Short Slow

#### tolerance: 0.95

#### midway interpolation