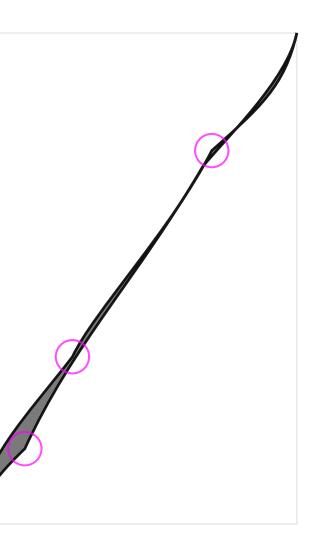

### Glyph name: cnct.ful\_G\_f

### underweight, wrong\_start\_point midway interpolation

4

Playwrite-Th 18 Short Fast