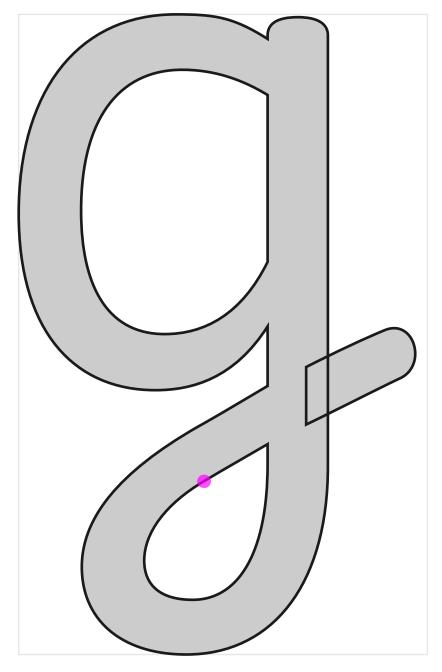

#### Glyph name: g.jmc

#### kink

Playwrite-Rg 00 Short Slow

Playwrite-Rg 00 Long Slow

#### tolerance: 0.95

#### midway interpolation