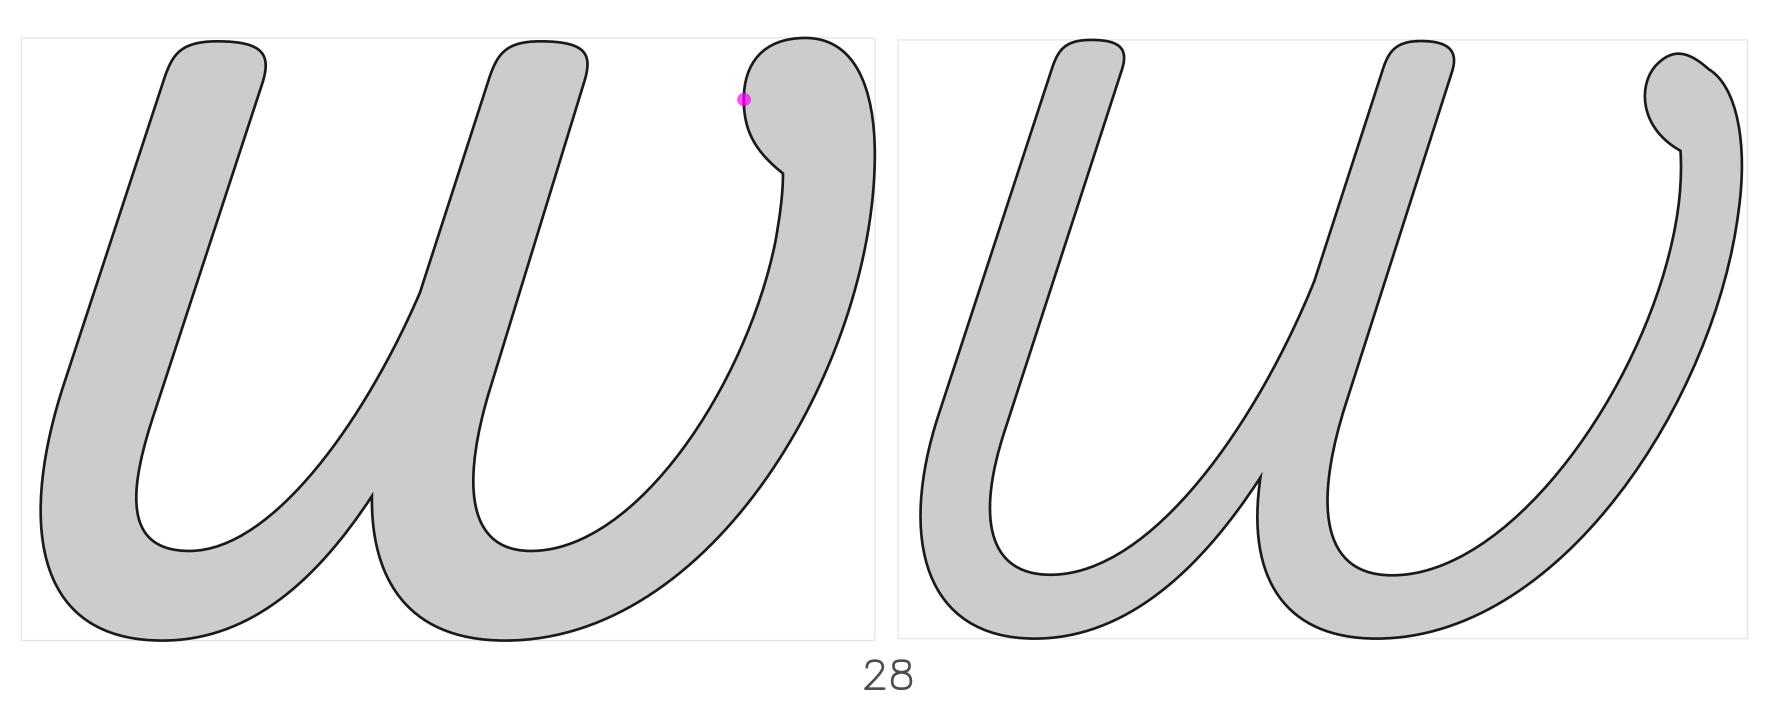

polation





#### Glyph name: g.jmc.med

#### kink

Playwrite-Rg 00 Short Slow

Playwrite-Rg 00 Long Slow



#### tolerance: 0.95

#### midway interpolation





#### Glyph name: g.jmc.med

kink

Playwrite-Th 00 Short Slow

Playwrite-Th 00 Long Slow



#### tolerance: 0.84

#### midway interpolation





#### Glyph name: t.lop\_ee.med

#### underweight

#### Playwrite-Th 00 Short Slow



Playwrite-Th 18 Short Slow



#### tolerance: 0.95

#### midway interpolation





#### Glyph name: v.ful.ini



### Glyph name: v.ful.ini



### Glyph name: v.ful.med



### Glyph name: v.ful.med



#### Glyph name: w.ful.ini



### Glyph name: w.ful.ini



#### Playwrite-Rg 18 Short Fast



#### tolerance: 0.64

### Glyph name: w.ful.med



#### Glyph name: w.ful.med



#### Playwrite-Rg 18 Short Fast



#### tolerance: 0.64

#### Glyph name: x.cnt\_de.ini

### kink, underweight, wrong\_start\_point

Playwrite-Rg 18 Short Slow





#### Playwrite-Rg 18 Long Slow



#### tolerance: 0.00

### **rt\_point** midway interpolation

#### Glyph name: y.cnt

#### underweight





Playwrite-Th 00 Long Slow



### tolerance: 0.93

#### midway interpolation





#### Glyph name: y.cnt.fin

#### underweight



#### Glyph name: y.cnt.fin\_n\_





### tolerance: 0.93

#### midway interpolation