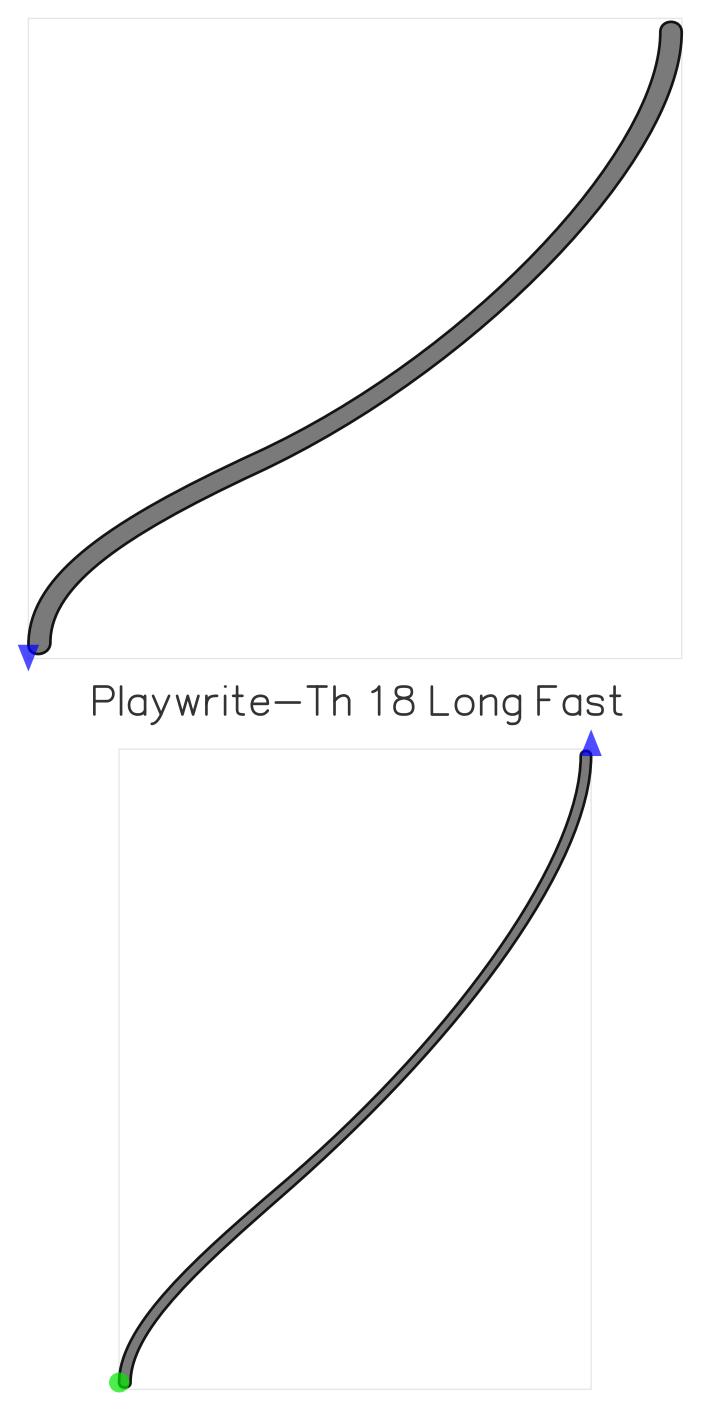

#### Glyph name: cnct.mod\_G\_e

### underweight, wrong\_start\_point midway interpolation

Playwrite-Th 18 Short Fast

#### Playwrite-Th 18 Long Fast

### tolerance: 0.11