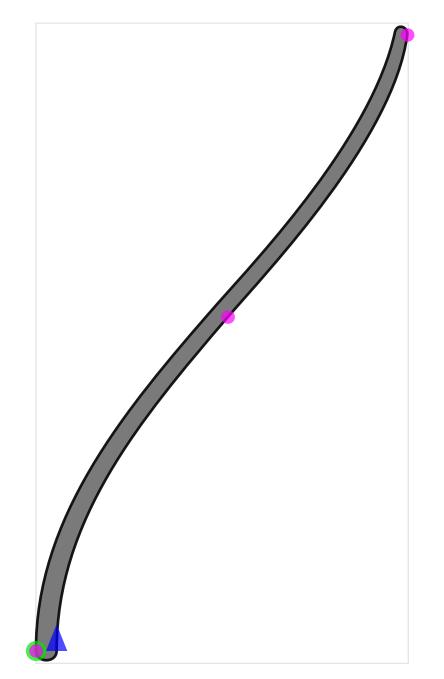

#### Legend:

- Contour start point and direction
- Contour start point when the first two points overlap
- Contour start point in contours with wrong direction
- Suggested new contour start point
- Point causing kink in the contour
- Kink artifact

Colored contours: contours with the wrong order

- Underweight contours
- Tolerance: badness; closer to zero the worse