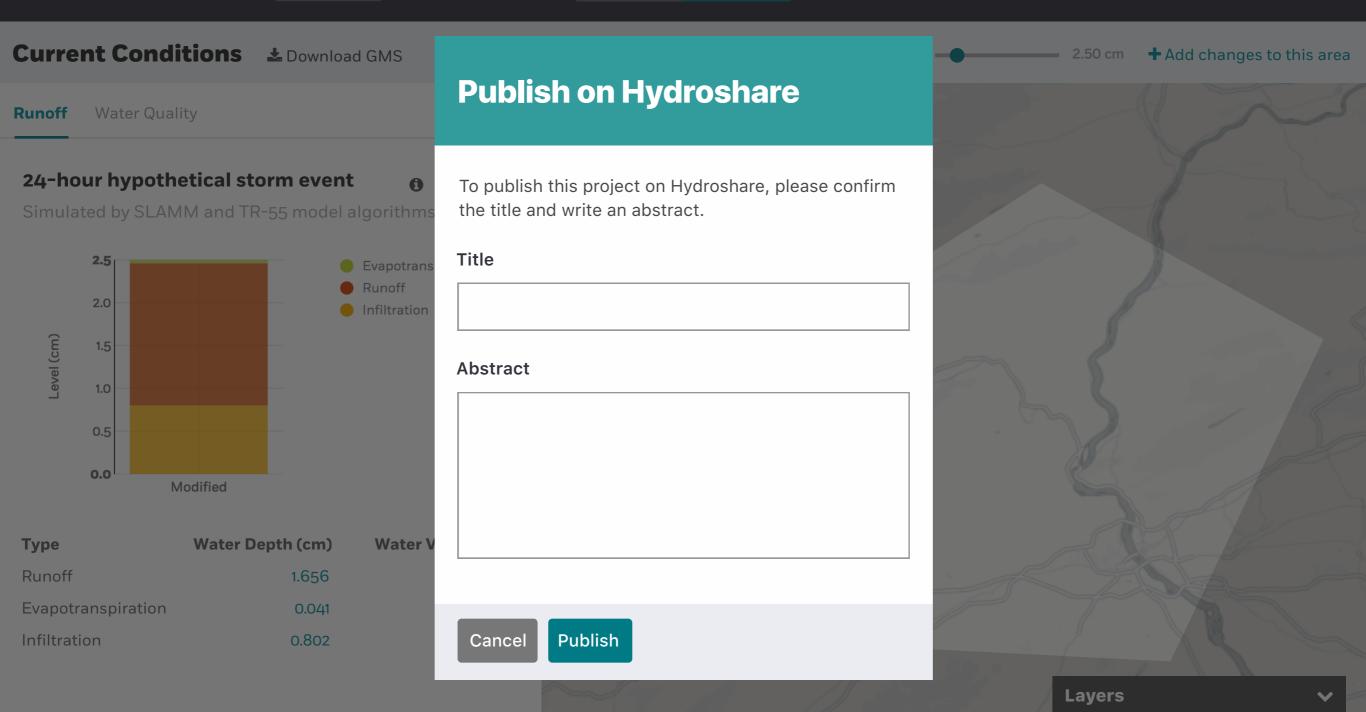

# **Publish on Hydroshare**

You will need to connect your Hydroshare account to your Model My Watershed account. Or create a new Hydroshare account.

Lorem ipsum dolor sit amet, consectetur adipiscing elit. Duis elementum lacinia ex et semper. Duis vel tincidunt tortor. Fusce id odio lorem.

#### **Publish on Hydroshare**

HydroShare is an online collaboration environment for sharing data, models, and code.

Done