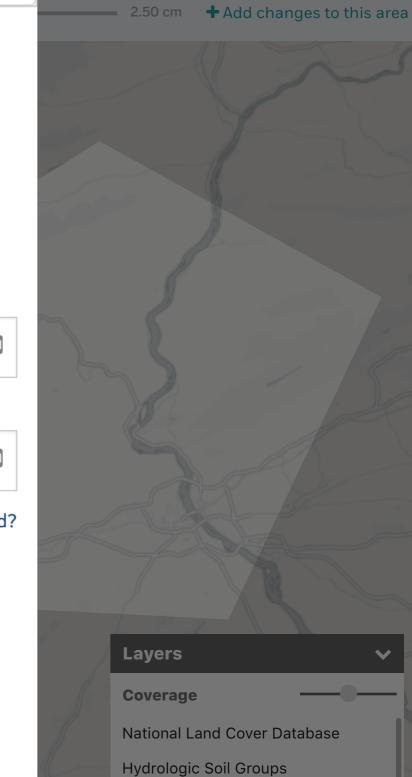

Runoff

Water Quality

Untitled Project 🕝

**♣** Download GMS

**Details** 

Precipitation — 2.50 cm + Add changes to this area

#### **Current Conditions**

**♣** Download GMS

Precipitation — 2.50 cm + Add changes to this area

#### Layers

Coverage

National Land Cover Database

Hydrologic Soil Groups

PA Urbanized Areas

ু Details

Current Conditions & Download GN

**Runoff** Water Quality