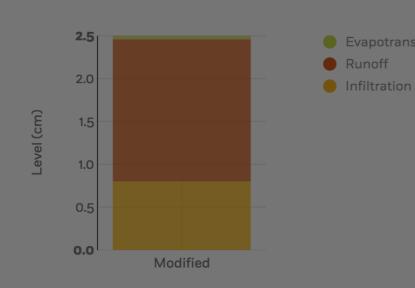

#### 24-hour hypothetical storm event

0

Simulated by SLAMM and TR-55 model algorithms.

| Туре               | Water Depth (cm) | Water Volume (m²) |
|--------------------|------------------|-------------------|
| Runoff             | 1.656            | 16,590.45         |
| Evapotranspiration | 0.041            | 413.85            |
| Infiltration       | 0.802            | 8,036.02          |

# 24-hour hypothetical storm event

0

Simulated by SLAMM and TR-55 model algorithms.

| Туре               | Water Depth (cm) | Water Volume (m²) |
|--------------------|------------------|-------------------|
| Runoff             | 1.656            | 16,590.45         |
| Evapotranspiration | 0.041            | 413.85            |
| Infiltration       | 0.802            | 8,036.02          |

# 24-hour hypothetical storm event

Simulated by SLAMM and TR-55 model algorithms.

| Туре               | Water Depth (cm) | Water Volume (m²) |
|--------------------|------------------|-------------------|
| Runoff             | 1.656            | 16,590.45         |
| Evapotranspiration | 0.041            | 413.85            |
| Infiltration       | 0.802            | 8,036.02          |