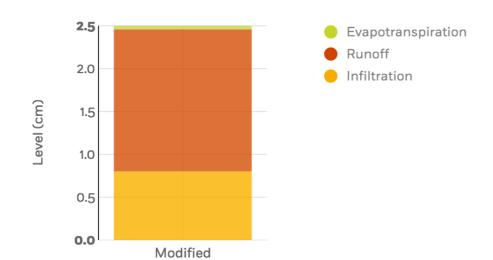

#### 24-hour hypothetical storm event

0

Simulated by SLAMM and TR-55 model algorithms.

| Туре               | Water Depth (cm) | Water Volume (m²) |
|--------------------|------------------|-------------------|
| Runoff             | 1.656            | 16,590.45         |
| Evapotranspiration | 0.041            | 413.85            |
| Infiltration       | 0.802            | 8,036.02          |

#### 24-hour hypothetical storm event