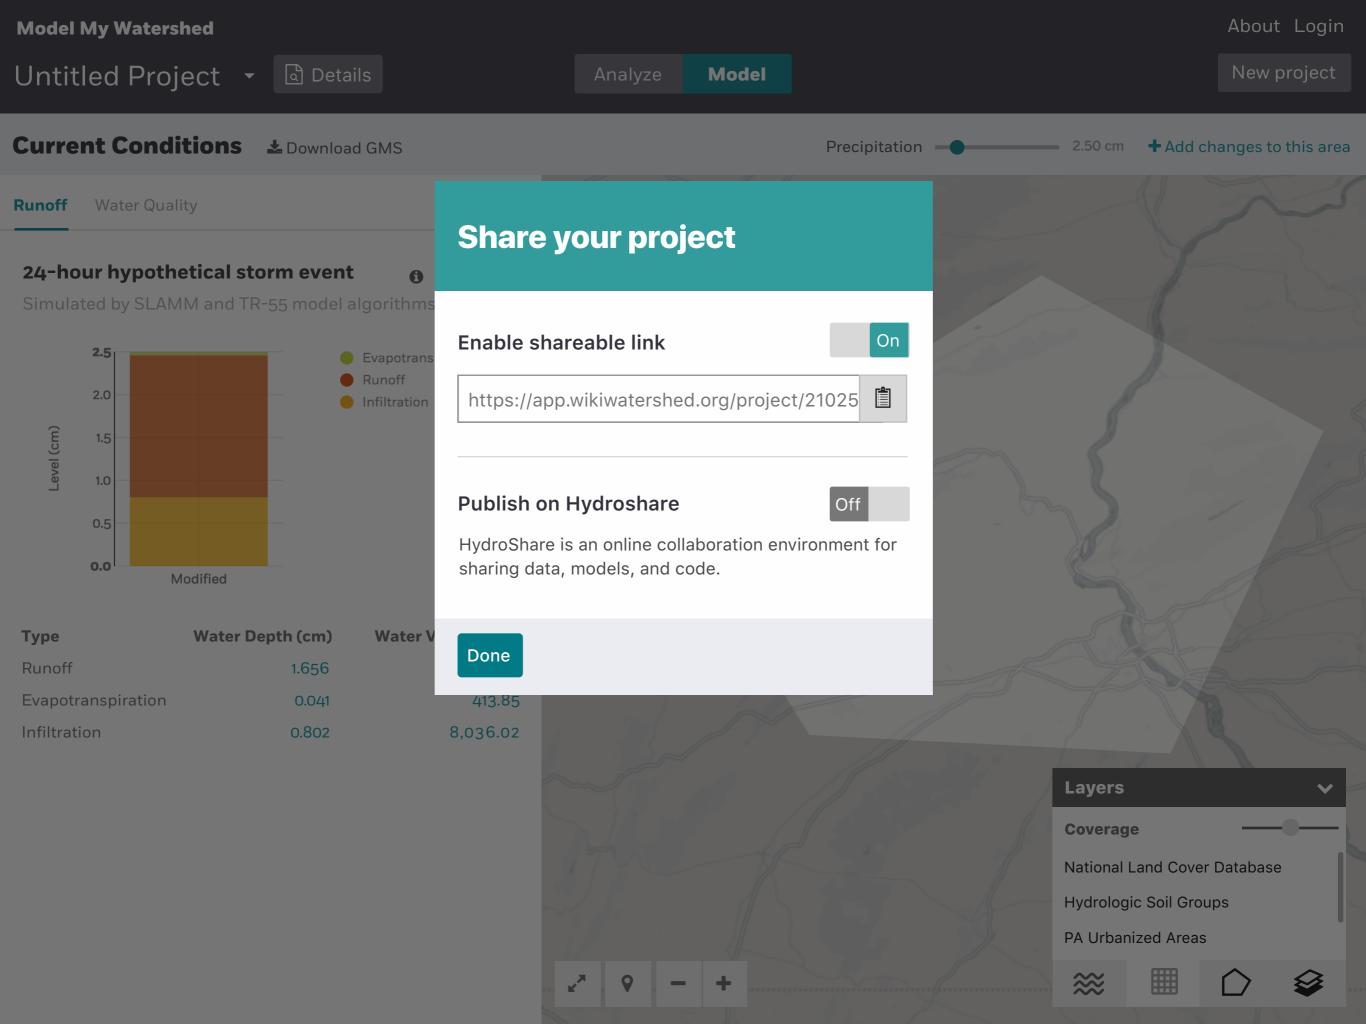

## **Share your project**

**Enable shareable link** 

https://app.wikiwatershed.org/project/21025

#### **Publish on Hydroshare**

HydroShare is an online collaboration environment for sharing data, models, and code.

Done