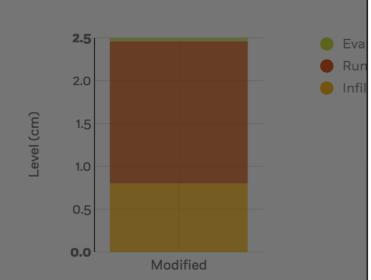

#### 24-hour hypothetical storm event

0

Simulated by SLAMM and TR-55 model algorithms.

| Туре               | Water Depth (cm) | Water Volume (m²) |
|--------------------|------------------|-------------------|
| Runoff             | 1.656            | 16,590.45         |
| Evapotranspiration | 0.041            | 413.85            |
| Infiltration       | 0.802            | 8,036.02          |

# 24-hour hypothetical storm event

0

Simulated by SLAMM and TR-55 model algorithms.

| Туре               | Water Depth (cm) | Water Volume (m²) |
|--------------------|------------------|-------------------|
| Runoff             | 1.656            | 16,590.45         |
| Evapotranspiration | 0.041            | 413.85            |
| Infiltration       | 0.802            | 8,036.02          |

# 24-hour hypothetical storm event

Simulated by SLAMM and TR-55 model algorithms.

| Туре               | Water Depth (cm) | Water Volume (m²) |
|--------------------|------------------|-------------------|
| Runoff             | 1.656            | 16,590.45         |
| Evapotranspiration | 0.041            | 413.85            |
| Infiltration       | 0.802            | 8,036.02          |