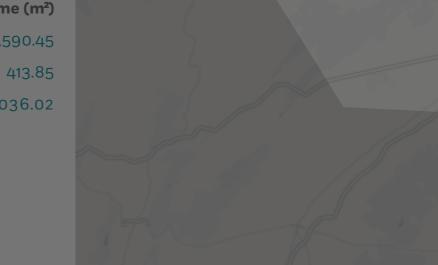

#### 24-hour hypothetical storm event

0

Simulated by SLAMM and TR-55 model algorithms.

| Туре               | Water Depth (cm) | Water Volume (m²) |
|--------------------|------------------|-------------------|
| Runoff             | 1.656            | 16,590.45         |
| Evapotranspiration | 0.041            | 413.85            |
| Infiltration       | 0.802            | 8,036.02          |

# 24-hour hypothetical storm event

0

Simulated by SLAMM and TR-55 model algorithms.

| Туре               | Water Depth (cm) | Water Volume (m²) |
|--------------------|------------------|-------------------|
| Runoff             | 1.656            | 16,590.45         |
| Evapotranspiration | 0.041            | 413.85            |
| Infiltration       | 0.802            | 8,036.02          |

# 24-hour hypothetical storm event

Simulated by SLAMM and TR-55 model algorithms.

| Туре               | Water Depth (cm) | Water Volume (m²) |
|--------------------|------------------|-------------------|
| Runoff             | 1.656            | 16,590.45         |
| Evapotranspiration | 0.041            | 413.85            |
| Infiltration       | 0.802            | 8,036.02          |