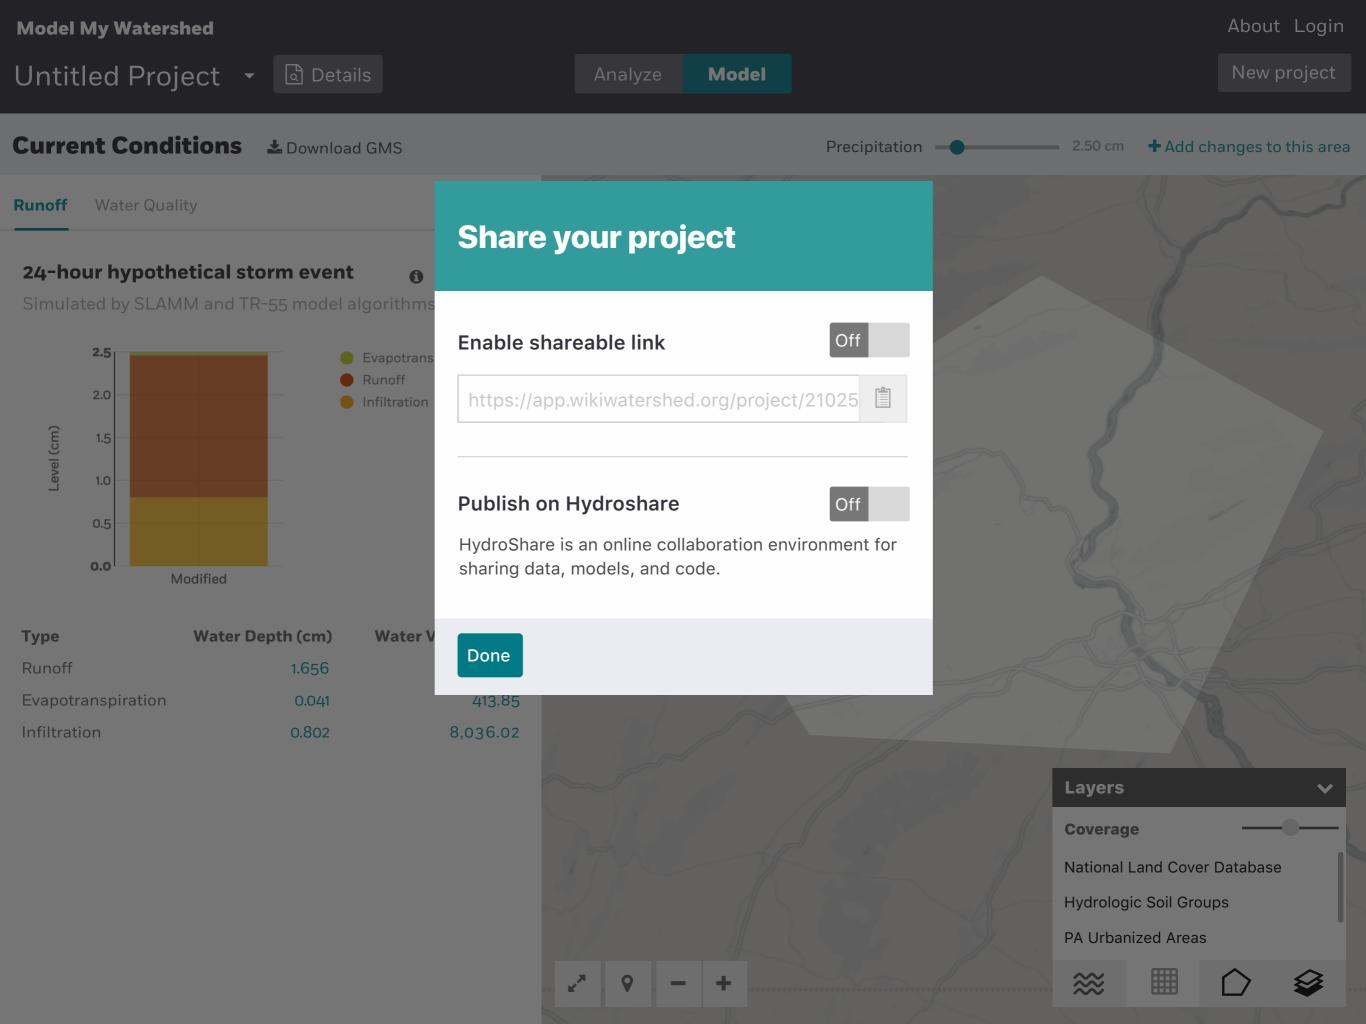

## **Share your project**

**Enable shareable link** 

https://app.wikiwatershed.org/project/21025

#### **Publish on Hydroshare**

HydroShare is an online collaboration environment for sharing data, models, and code.

Done