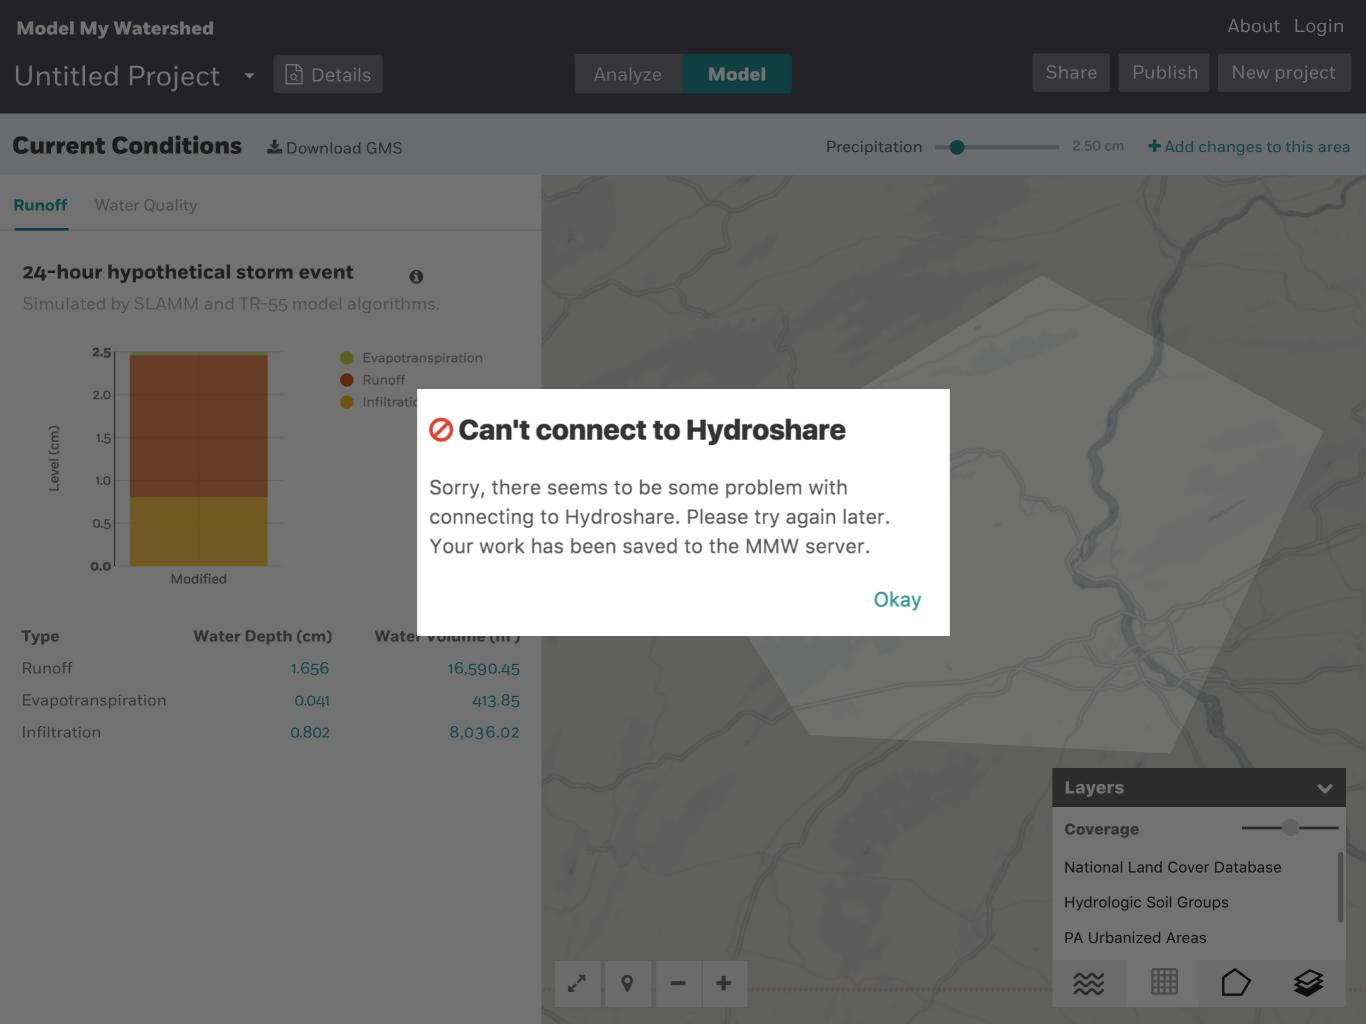

# **Publish on Hydroshare**

You will need to connect your Hydroshare account to your Model My Watershed account. Or create a new Hydroshare account.

Lorem ipsum dolor sit amet, consectetur adipiscing elit. Duis elementum lacinia ex et semper. Duis vel tincidunt tortor. Fusce id odio lorem.

Cancel

Connect

| Туре               | Water Depth (cm) | Water Volun |
|--------------------|------------------|-------------|
| Runoff             | 1.656            | 16,5        |
| Evapotranspiration | 0.041            |             |
| Infiltration       | 0.802            | 8,0         |