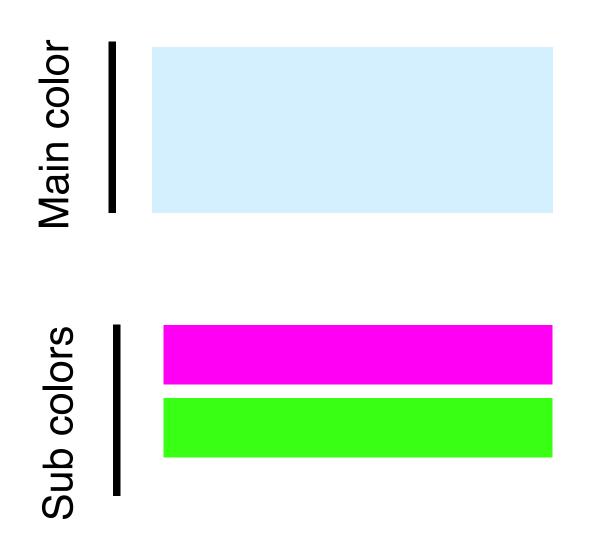

- -The following display the options selected to be offered for each tool
- -The main color should be used for the majority of the app, including the background
- -The sub colors come from the logo and should be used in secondary elements on the app