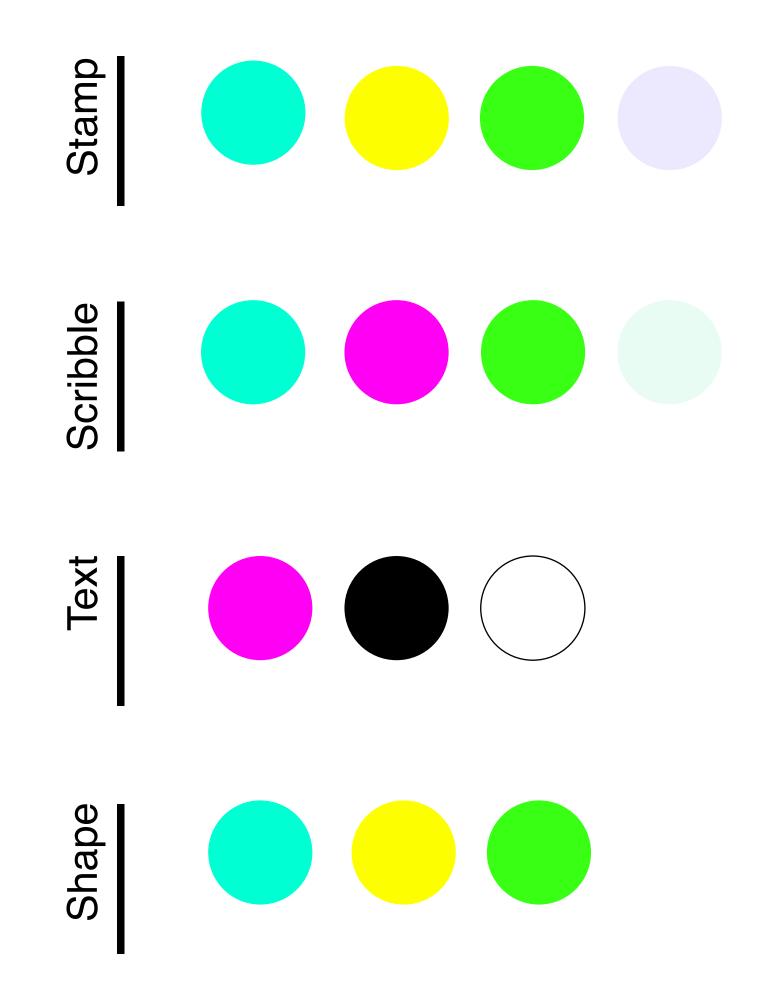

- -The following display the options selected to be offered for each tool
- -The main color should be used for the majority of the app, including the background
- -The sub colors come from the logo and should be used in secondary elements on the app