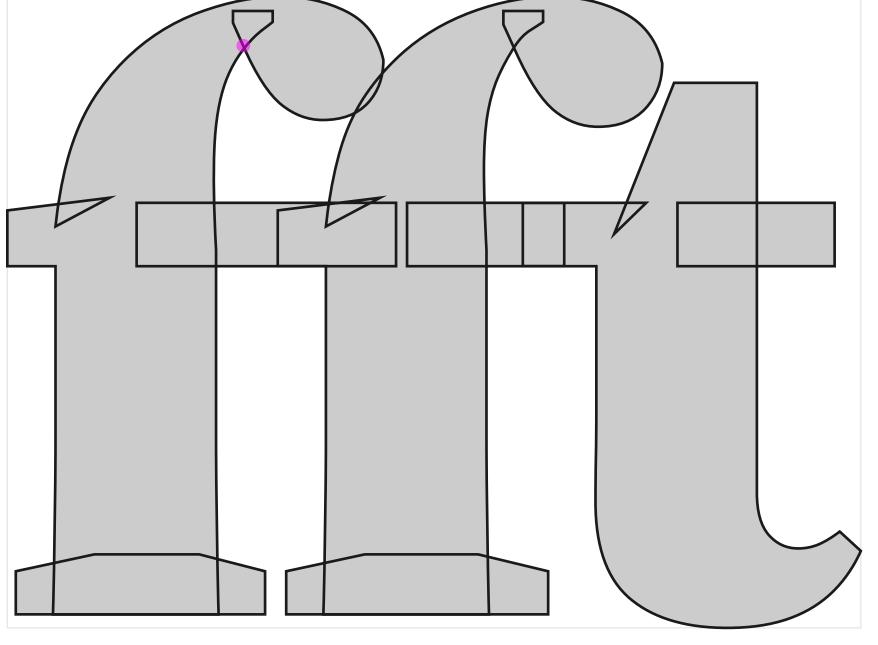

#### Problem report for:

#### SourceSerif4[opsz,wght].ttf

sha1: 59526d925dcdab0d4b5c7ded24a50f86493c2cb8

Family name: Source Serif 4

Version: Version 4.004; hotconv 1.0.116; makeotfexe 2.5.65601

## Legend:

- Contour start point and direction
  - Contour start point when the first two points overlap
- ► Contour start point in contours with wrong direction
- Suggested new contour start point
- Colored contours: contours with the wrong order

Tolerance: badness; closer to zero the worse

# kink

"



'wght=900.0'



midway interpolation



proposed fix



### kink

"

'wght=900.0'



midway interpolation

proposed fix





# wrong\_structure



'opsz=8.0'



midway interpolation



proposed fix



# kink

"



'wght=900.0'



midway interpolation



proposed fix



"



midway interpolation







"





'wght=900.0'