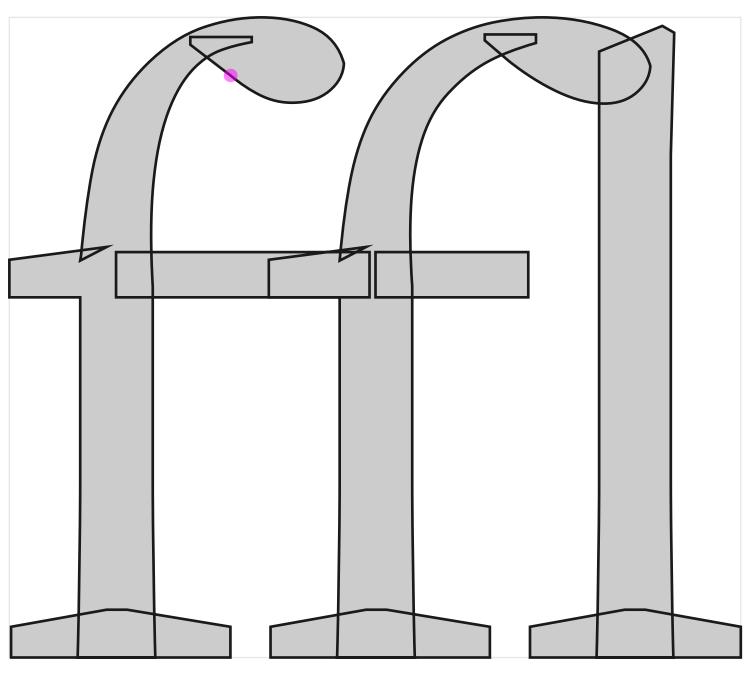

# kink

"

'wght=900.0'

midway interpolation

proposed fix

"

midway interpolation

"

'wght=900.0'