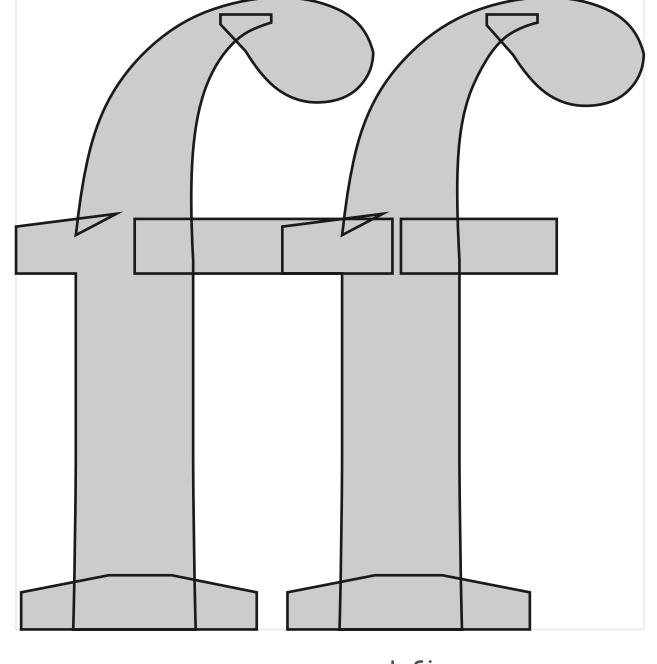

#### Problem report for:

#### SourceSerif4[opsz,wght].ttf

sha1: 59526d925dcdab0d4b5c7ded24a50f86493c2cb8

Family name: Source Serif 4

Version: Version 4.004; hotconv 1.0.116; makeotfexe 2.5.65601

## Legend:

- Contour start point and direction
  - Contour start point when the first two points overlap
- ► Contour start point in contours with wrong direction
- Suggested new contour start point
- Colored contours: contours with the wrong order

Tolerance: badness; closer to zero the worse

# kink

"



'wght=900.0'



midway interpolation



proposed fix



### kink

"

'wght=900.0'



midway interpolation

proposed fix





# wrong\_structure



'opsz=8.0'



midway interpolation



proposed fix



# kink

"



'wght=900.0'



midway interpolation



proposed fix



"



midway interpolation







"





'wght=900.0'