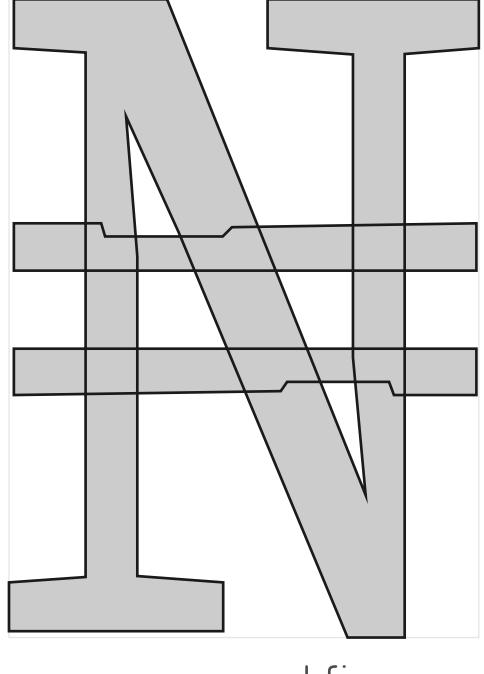

# kink

"

'wght=900.0'

midway interpolation

proposed fix

"

midway interpolation

"