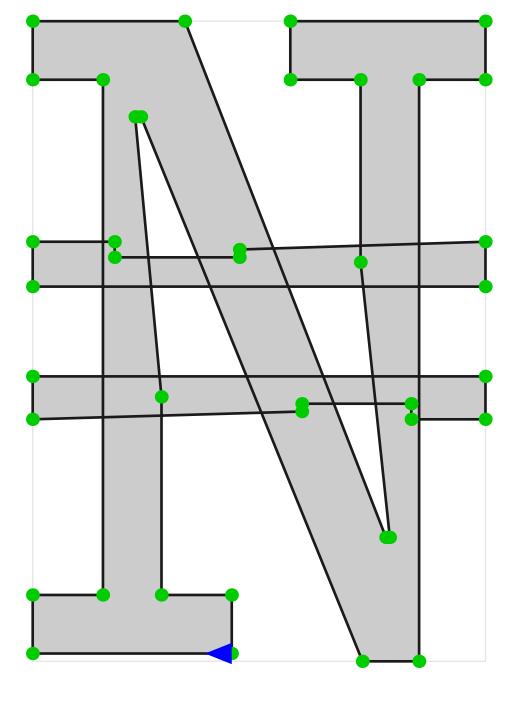

# kink

"

'wght=900.0'

midway interpolation

proposed fix

"

midway interpolation

"