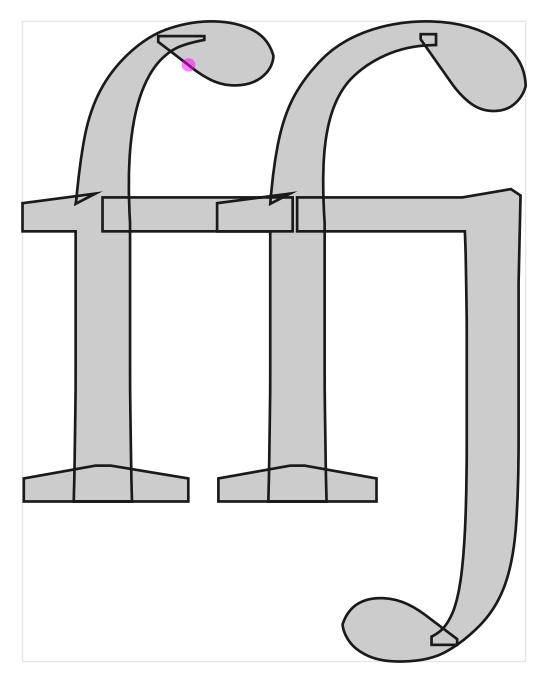

#### Problem report for:

#### SourceSerif4[opsz,wght].ttf

sha1: 59526d925dcdab0d4b5c7ded24a50f86493c2cb8

Family name: Source Serif 4

Version: Version 4.004; hotconv 1.0.116; makeotfexe 2.5.65601

## Legend:

- Contour start point and direction
  - Contour start point when the first two points overlap
- ► Contour start point in contours with wrong direction
- Suggested new contour start point
- Colored contours: contours with the wrong order

Tolerance: badness; closer to zero the worse

# kink

"



'wght=900.0'



midway interpolation



proposed fix



### kink

"

'wght=900.0'



midway interpolation

proposed fix





# wrong\_structure



'opsz=8.0'



midway interpolation



proposed fix



# kink

"



'wght=900.0'



midway interpolation



proposed fix



"



midway interpolation







"





'wght=900.0'