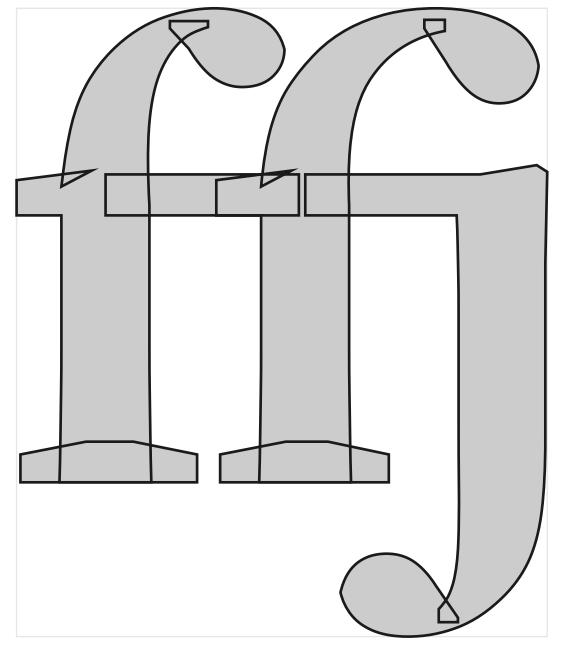

# kink

"

'wght=900.0'

midway interpolation

proposed fix

"

midway interpolation

"