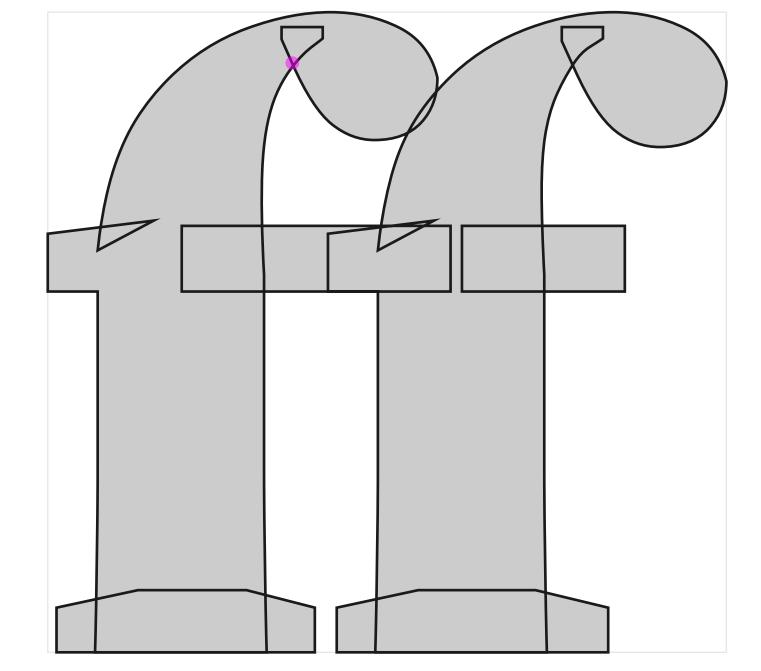

#### Problem report for:

#### SourceSerif4[opsz,wght].ttf

sha1: 59526d925dcdab0d4b5c7ded24a50f86493c2cb8

Family name: Source Serif 4

Version: Version 4.004; hotconv 1.0.116; makeotfexe 2.5.65601

## Legend:

- Contour start point and direction
  - Contour start point when the first two points overlap
- ► Contour start point in contours with wrong direction
- Suggested new contour start point
- Colored contours: contours with the wrong order

Tolerance: badness; closer to zero the worse

# kink

"



'wght=900.0'



midway interpolation



proposed fix



### kink

"

'wght=900.0'



midway interpolation

proposed fix





# wrong\_structure



'opsz=8.0'



midway interpolation



proposed fix



# kink

"



'wght=900.0'



midway interpolation



proposed fix



"



midway interpolation







"





'wght=900.0'