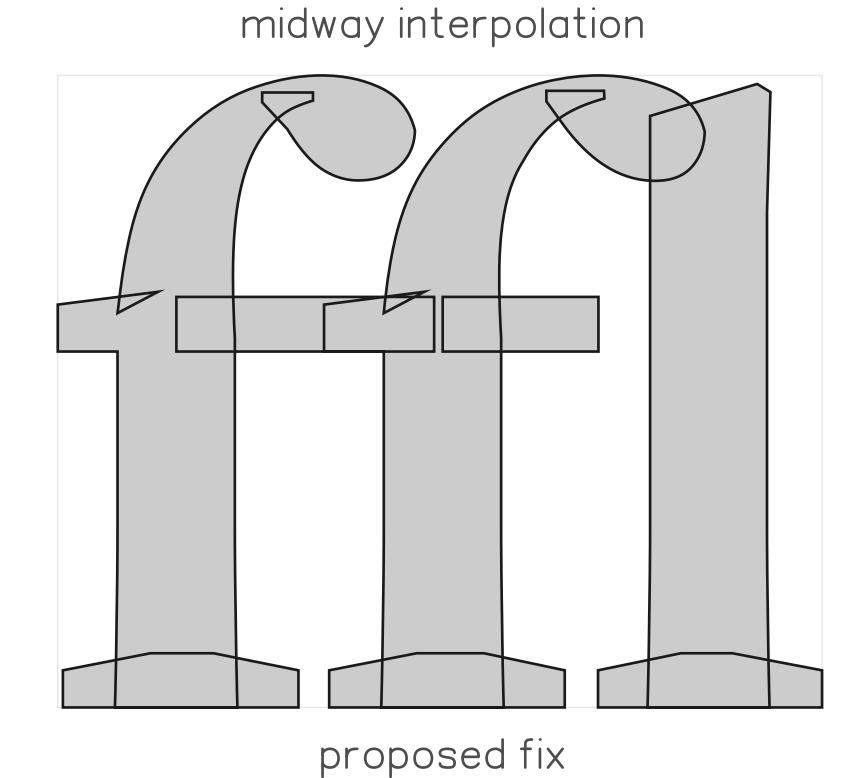

# kink

"

'wght=900.0'

midway interpolation

proposed fix

### kink

"

'wght=900.0'

midway interpolation

proposed fix