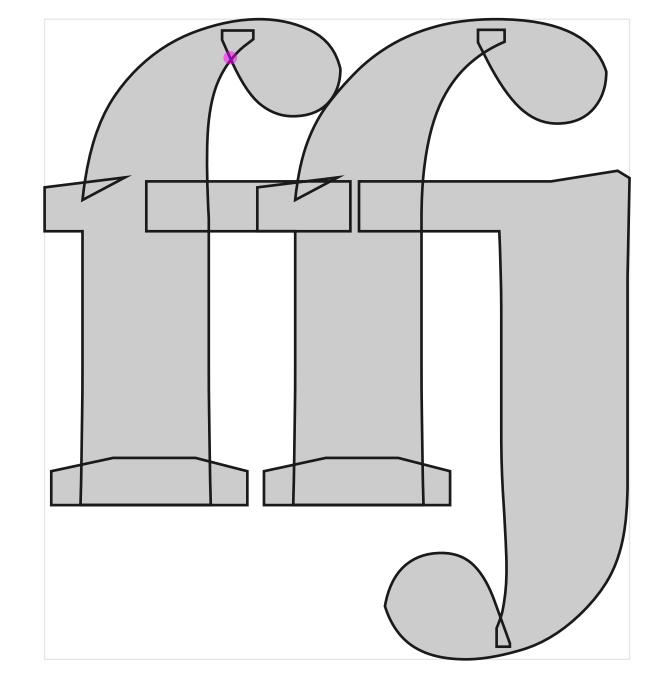

#### Problem report for:

#### SourceSerif4[opsz,wght].ttf

sha1: 59526d925dcdab0d4b5c7ded24a50f86493c2cb8

Family name: Source Serif 4

Version: Version 4.004; hotconv 1.0.116; makeotfexe 2.5.65601

## Legend:

- Contour start point and direction
  - Contour start point when the first two points overlap
- ► Contour start point in contours with wrong direction
- Suggested new contour start point
- Colored contours: contours with the wrong order

Tolerance: badness; closer to zero the worse

# kink

"



'wght=900.0'



midway interpolation



proposed fix



### kink

"

'wght=900.0'



midway interpolation

proposed fix





# wrong\_structure



'opsz=8.0'



midway interpolation



proposed fix



# kink

"



'wght=900.0'



midway interpolation



proposed fix



"



midway interpolation







"





'wght=900.0'