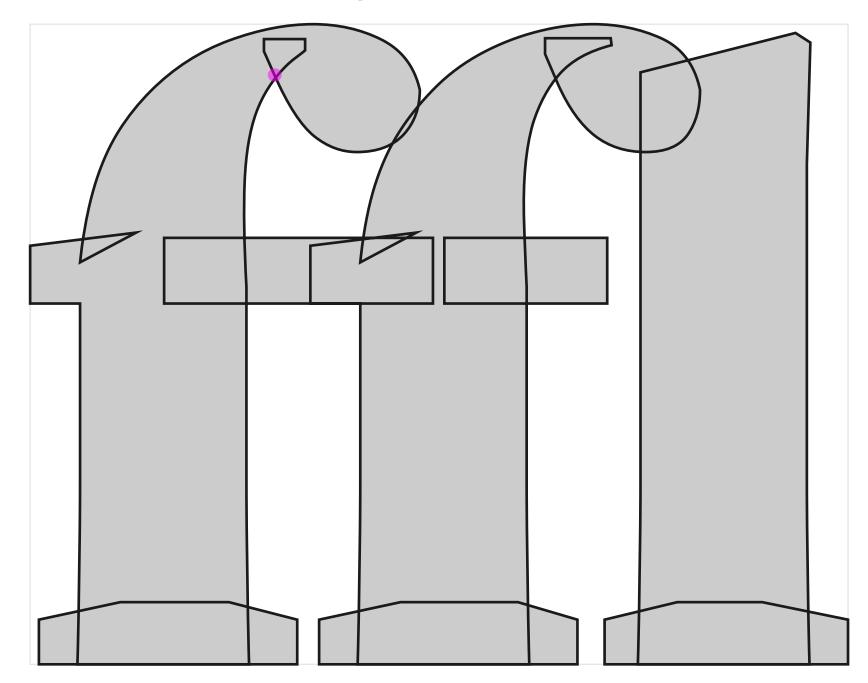

# kink

"

'wght=900.0'

midway interpolation

proposed fix

"

midway interpolation

"

'wght=900.0'