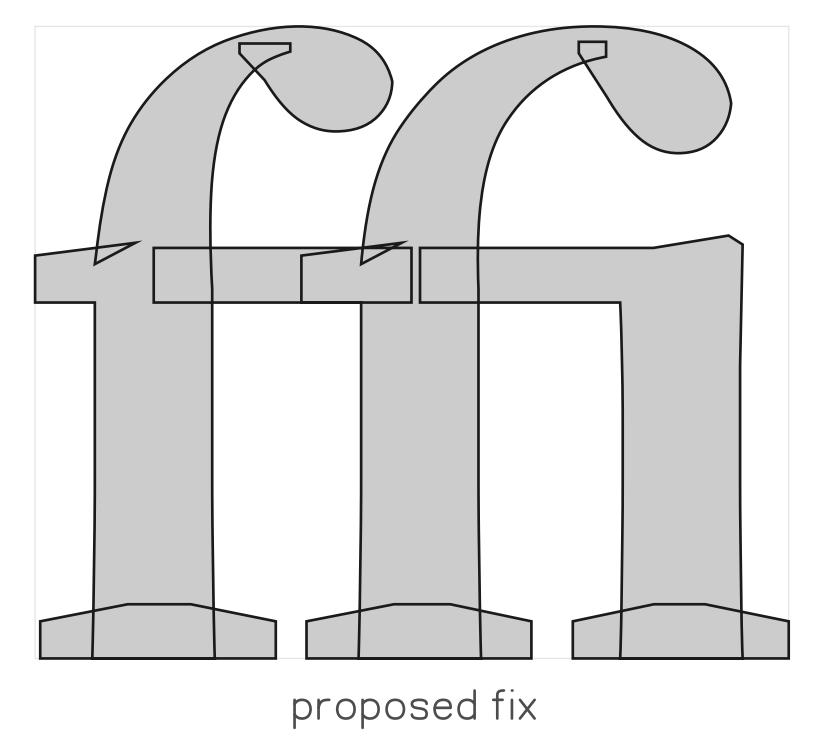

# kink

"

'wght=900.0'

midway interpolation

proposed fix

### kink

"

'wght=900.0'

midway interpolation

proposed fix