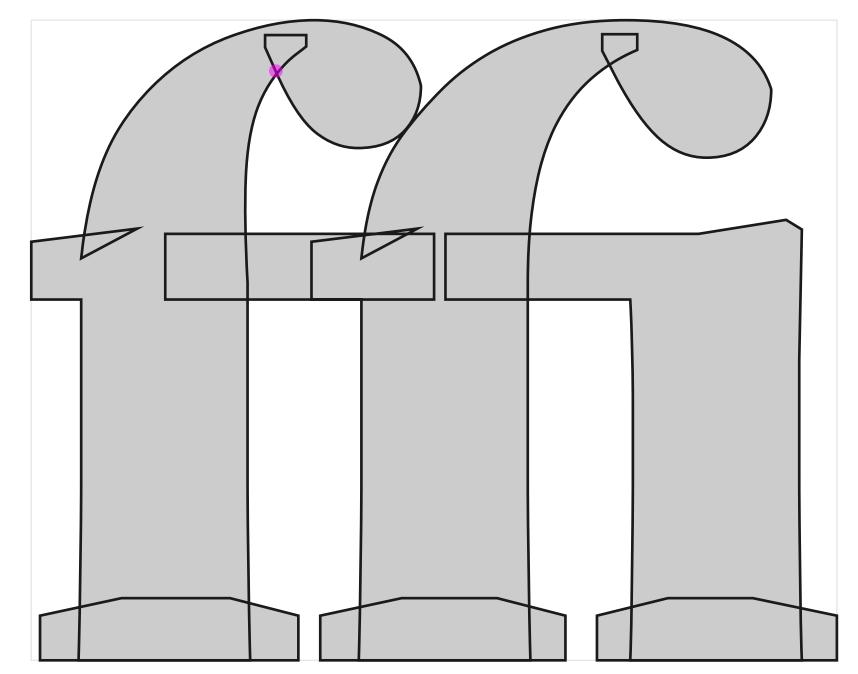

# kink

"

'wght=900.0'

midway interpolation

proposed fix

### kink

"

'wght=900.0'

midway interpolation

proposed fix