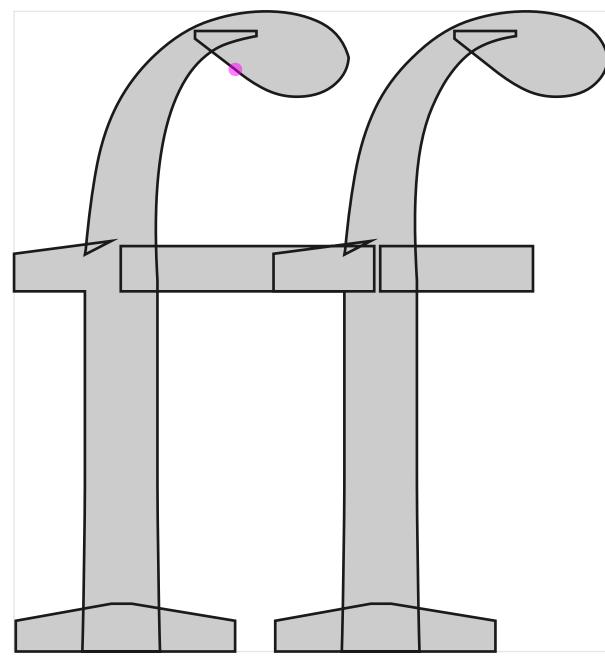

#### Problem report for:

#### SourceSerif4[opsz,wght].ttf

sha1: 59526d925dcdab0d4b5c7ded24a50f86493c2cb8

Family name: Source Serif 4

Version: Version 4.004; hotconv 1.0.116; makeotfexe 2.5.65601

## Legend:

- Contour start point and direction
  - Contour start point when the first two points overlap
- ► Contour start point in contours with wrong direction
- Suggested new contour start point
- Colored contours: contours with the wrong order

Tolerance: badness; closer to zero the worse

# kink

"



'wght=900.0'



midway interpolation



proposed fix



### kink

"

'wght=900.0'



midway interpolation

proposed fix





# wrong\_structure



'opsz=8.0'



midway interpolation



proposed fix



# kink

"



'wght=900.0'



midway interpolation



proposed fix



"



midway interpolation







"





'wght=900.0'