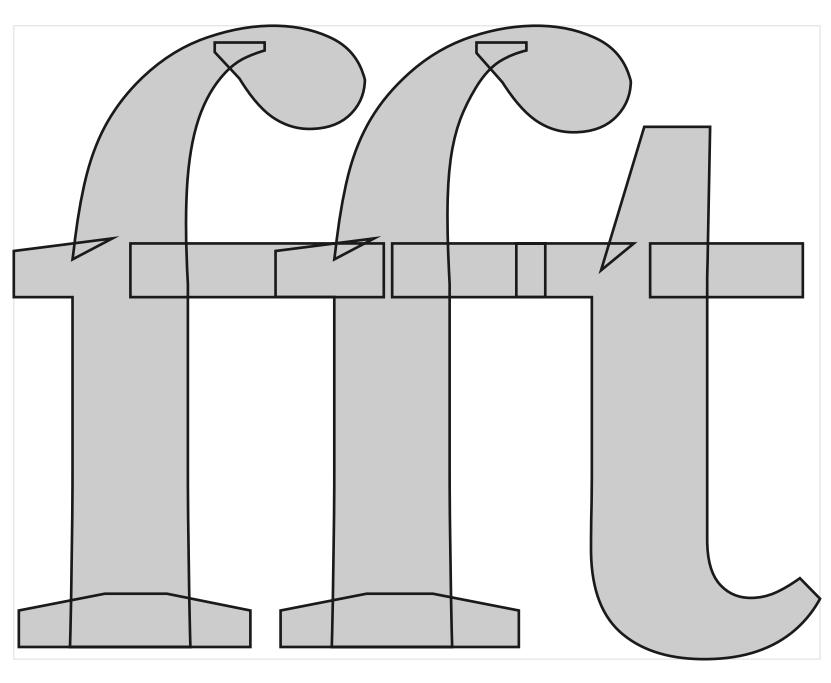

#### Problem report for:

#### SourceSerif4[opsz,wght].ttf

sha1: 59526d925dcdab0d4b5c7ded24a50f86493c2cb8

Family name: Source Serif 4

Version: Version 4.004; hotconv 1.0.116; makeotfexe 2.5.65601

## Legend:

- Contour start point and direction
  - Contour start point when the first two points overlap
- ► Contour start point in contours with wrong direction
- Suggested new contour start point
- Colored contours: contours with the wrong order

Tolerance: badness; closer to zero the worse

# kink

"



'wght=900.0'



midway interpolation



proposed fix



### kink

"

'wght=900.0'



midway interpolation

proposed fix





# wrong\_structure



'opsz=8.0'



midway interpolation



proposed fix



# kink

"



'wght=900.0'



midway interpolation



proposed fix



"



midway interpolation







"





'wght=900.0'