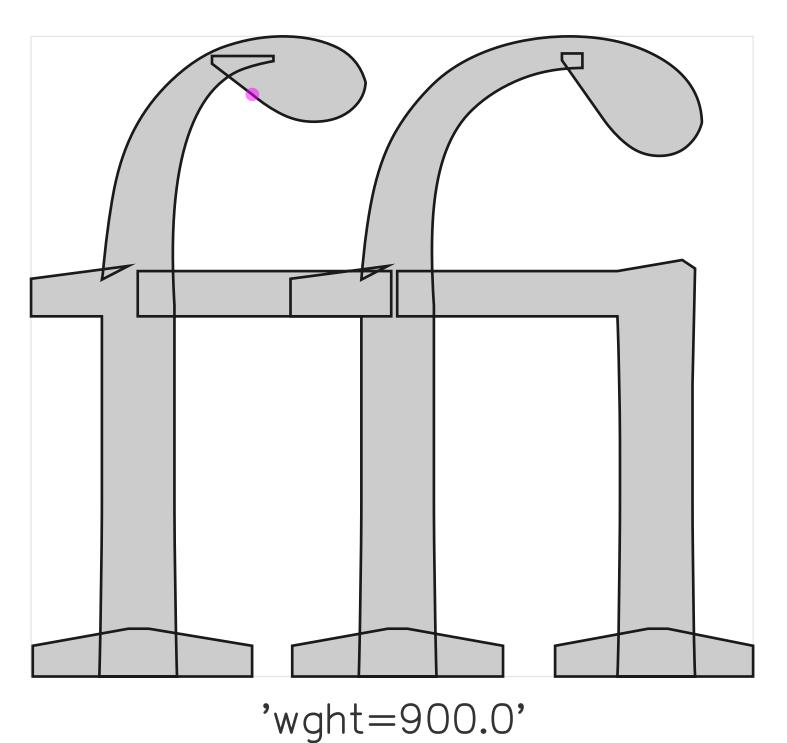

# kink

"

'wght=900.0'

midway interpolation

proposed fix

"

midway interpolation

"

'wght=900.0'