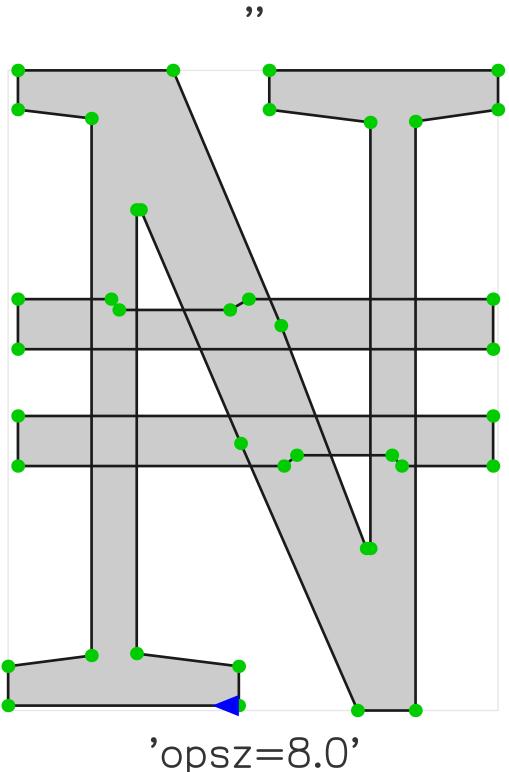

#### Problem report for:

#### SourceSerif4[opsz,wght].ttf

sha1: 59526d925dcdab0d4b5c7ded24a50f86493c2cb8

Family name: Source Serif 4

Version: Version 4.004; hotconv 1.0.116; makeotfexe 2.5.65601

## Legend:

- Contour start point and direction
  - Contour start point when the first two points overlap
- ► Contour start point in contours with wrong direction
- Suggested new contour start point
- Colored contours: contours with the wrong order

Tolerance: badness; closer to zero the worse

# kink

"



'wght=900.0'



midway interpolation



proposed fix



### kink

"

'wght=900.0'



midway interpolation

proposed fix





# wrong\_structure



'opsz=8.0'



midway interpolation



proposed fix



# kink

"



'wght=900.0'



midway interpolation



proposed fix



"



midway interpolation







"





'wght=900.0'