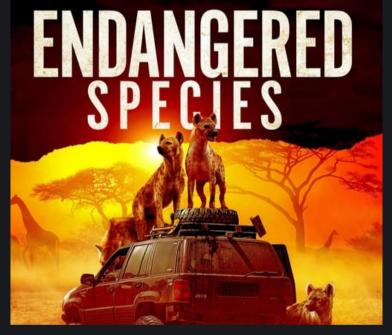

# Now Showing

Now Showing

Coming Soon

Wrath of Man Relase Date: 5-28-2021 **IMDb** 9.2

Army of the Dead Relase Date: 5-28-2021 **IMDb** 9.2

**Endangered Species** Relase Date: 5-28-2021 **IMDb** 9.2

Spiral Relase Date: 5-28-2021