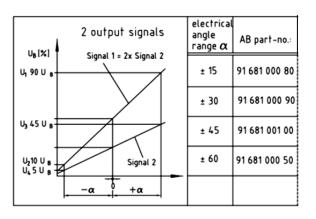

|
|-------------------|-------------------------------------------------------|-------------------|--------------------------------------------------------------------------------|
| Output signal     | Voltage interface, 2 signal                           | Sealing grade     | Protection class according to DIN 40050-9<br>housing IP6K6<br>connector IP6K9K |
| Terminals Sensor  | Gold plated                                           | Vibration         | Robust against higher requirements                                             |
| Specification     | DHWS670671-6a                                         | Drawing           | 91681000 Index 14                                                              |

## Angle range (degrees)





## **General Note**

TT Electronics reserves the right to make changes in product specifications without notice or liability. All information is subject to TT Electronics' own data and is considered accurate at time of going to print.