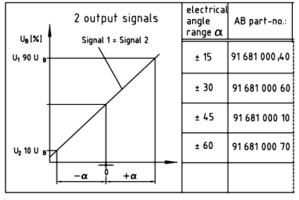

|
|-------------------|-------------------------------------------------------|-------------------|--------------------------------------------------------------------------------|
| Output signal     | Voltage interface, 2 signal                           | Sealing grade     | Protection class according to DIN 40050-9<br>housing IP6K6<br>connector IP6K9K |
| Terminals Sensor  | Gold plated                                           | Vibration         | Robust against higher requirements                                             |
| Specification     | DHWS670671-6a                                         | Drawing           | 91681000 Index 14                                                              |

## Angle range (degrees)





## **General Note**

TT Electronics reserves the right to make changes in product specifications without notice or liability. All information is subject to TT Electronics' own data and is considered accurate at time of going to print.