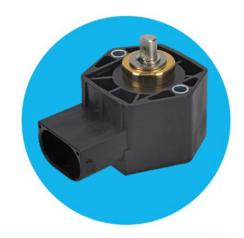

## Angle sensor (Hall) 91681

| Supply<br>Current | $5 \text{ V} \pm 0.25 \text{ V}$ 6 mA max. per signal | Temperature range | - 40 °C to + 120 °C                                                            |
|-------------------|-------------------------------------------------------|-------------------|--------------------------------------------------------------------------------|
| Output signal     | Voltage interface, 2 signal                           | Sealing grade     | Protection class according to DIN 40050-9<br>housing IP6K6<br>connector IP6K9K |
| Terminals Sensor  | Gold plated                                           | Vibration         | Robust against higher requirements                                             |
| Specification     | DHWS670671-6a                                         | Drawing           | 91681000 Index 14                                                              |