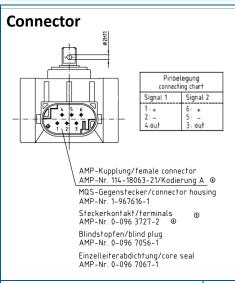

## Angle sensor (Hall) 91681

| Supply<br>Current | $5 \text{ V} \pm 0.25 \text{ V}$ 6 mA max. per signal | Temperature range | - 40 °C to + 120 °C                                                            |
|-------------------|-------------------------------------------------------|-------------------|--------------------------------------------------------------------------------|
| Output signal     | Voltage interface, 2 signal                           | Sealing grade     | Protection class according to DIN 40050-9<br>housing IP6K6<br>connector IP6K9K |
| Terminals Sensor  | Gold plated                                           | Vibration         | Robust against higher requirements                                             |
| Specification     | DHWS670671-6a                                         | Drawing           | 91681000 Index 14                                                              |