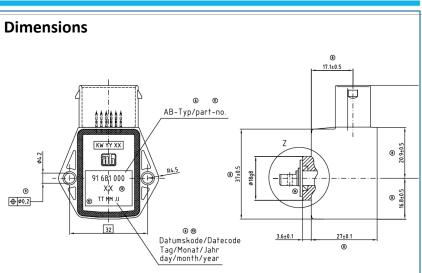

## Angle sensor (Hall) 91681

| Supply<br>Current | $5 \text{ V} \pm 0.25 \text{ V}$ 6 mA max. per signal | Temperature range | - 40 °C to + 120 °C                                                            |
|-------------------|-------------------------------------------------------|-------------------|--------------------------------------------------------------------------------|
| Output signal     | Voltage interface, 2 signal                           | Sealing grade     | Protection class according to DIN 40050-9<br>housing IP6K6<br>connector IP6K9K |
| Terminals Sensor  | Gold plated                                           | Vibration         | Robust against higher requirements                                             |
| Specification     | DHWS670671-6a                                         | Drawing           | 91681000 Index 14                                                              |