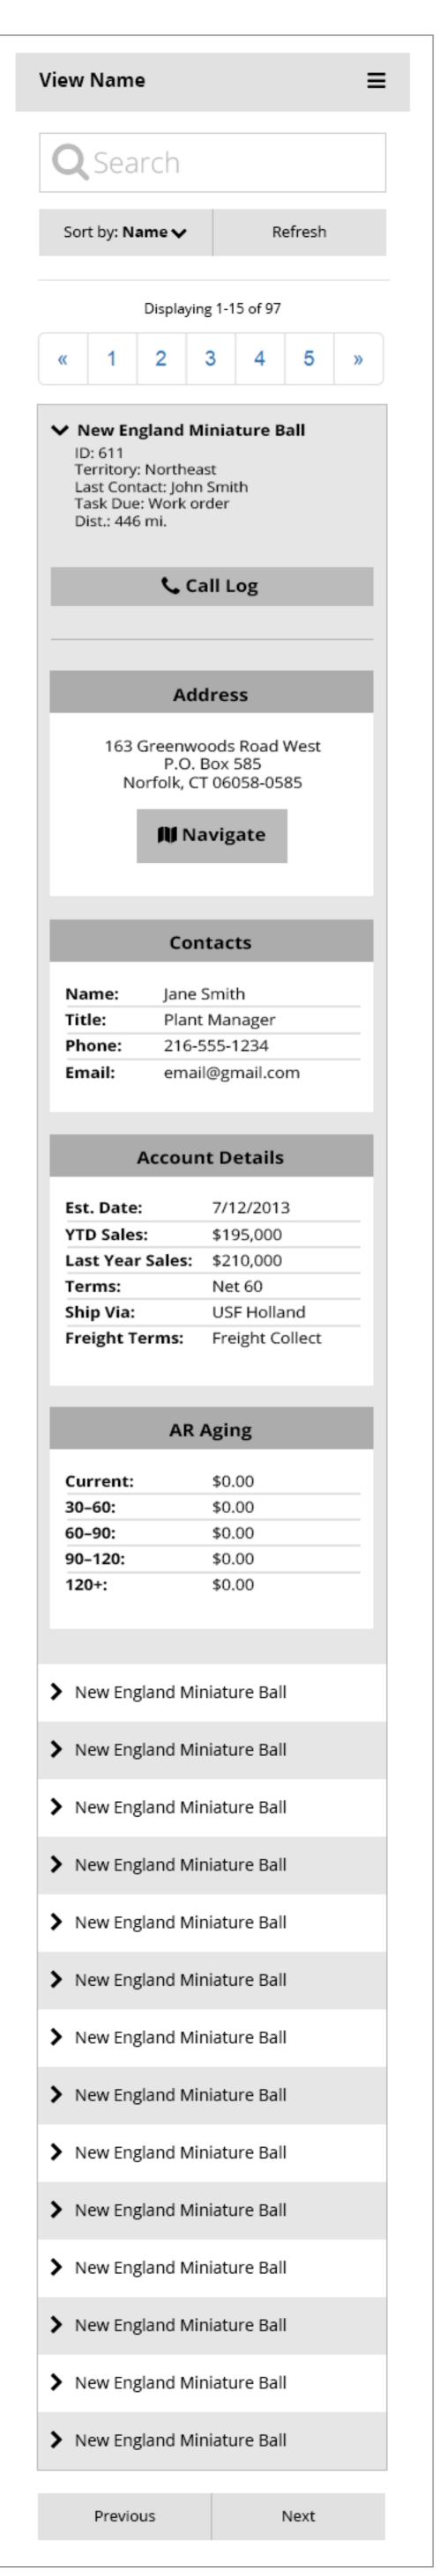

## Mobile view (375px wide) - table row open

Function is similar to current design. Account in table row is clicked on and a drop-down reveals further information broken down into content blocks.

Quick navigation by alphabet is not present when table row is open.

Presentation could change to a pop-up/slide-if alternate desktop option is chosen.