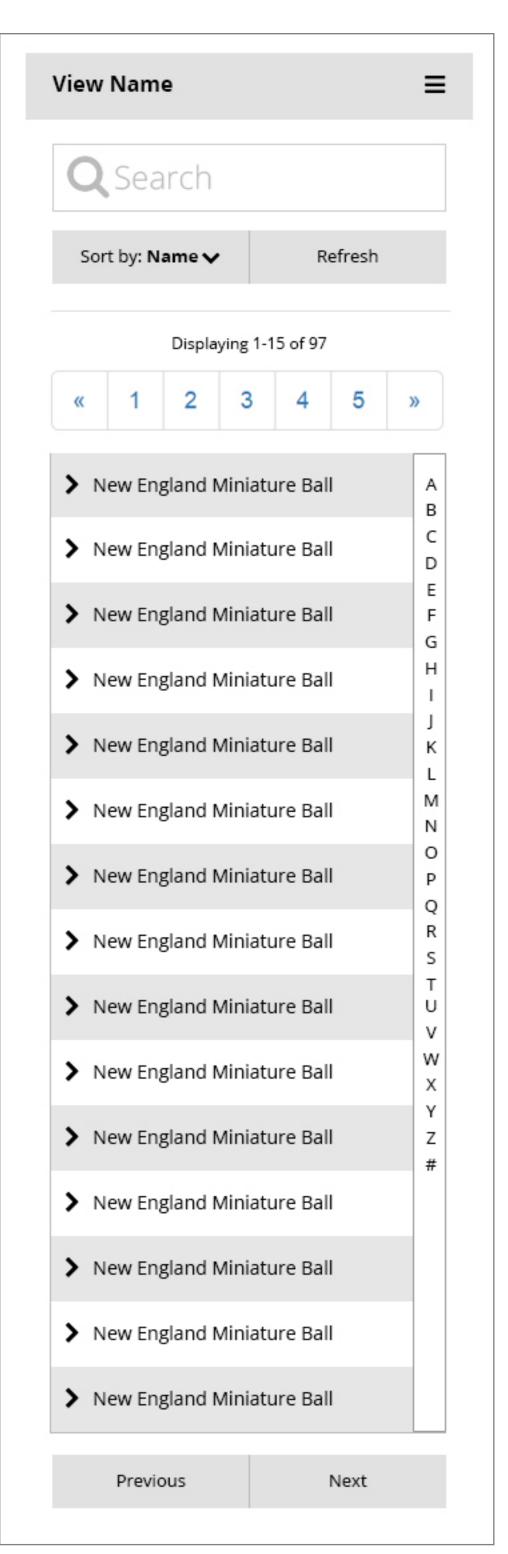

#### Mobile view (375px wide)

Search remains large and prominently placed in order to encourage filtering. *Sort by* and *refresh* buttons are combined onto a single line. *Sort by* button features a drop down that allows user to change column to sort by.

Pagination is included at the top in an expanded view, as well as at the bottom as *previous/next* page buttons.

Quick navigation by letter is anchored to the right side of the table.

Table displays only the information chosen as the sorting filter (in this case *name*) in order to reduce clutter.