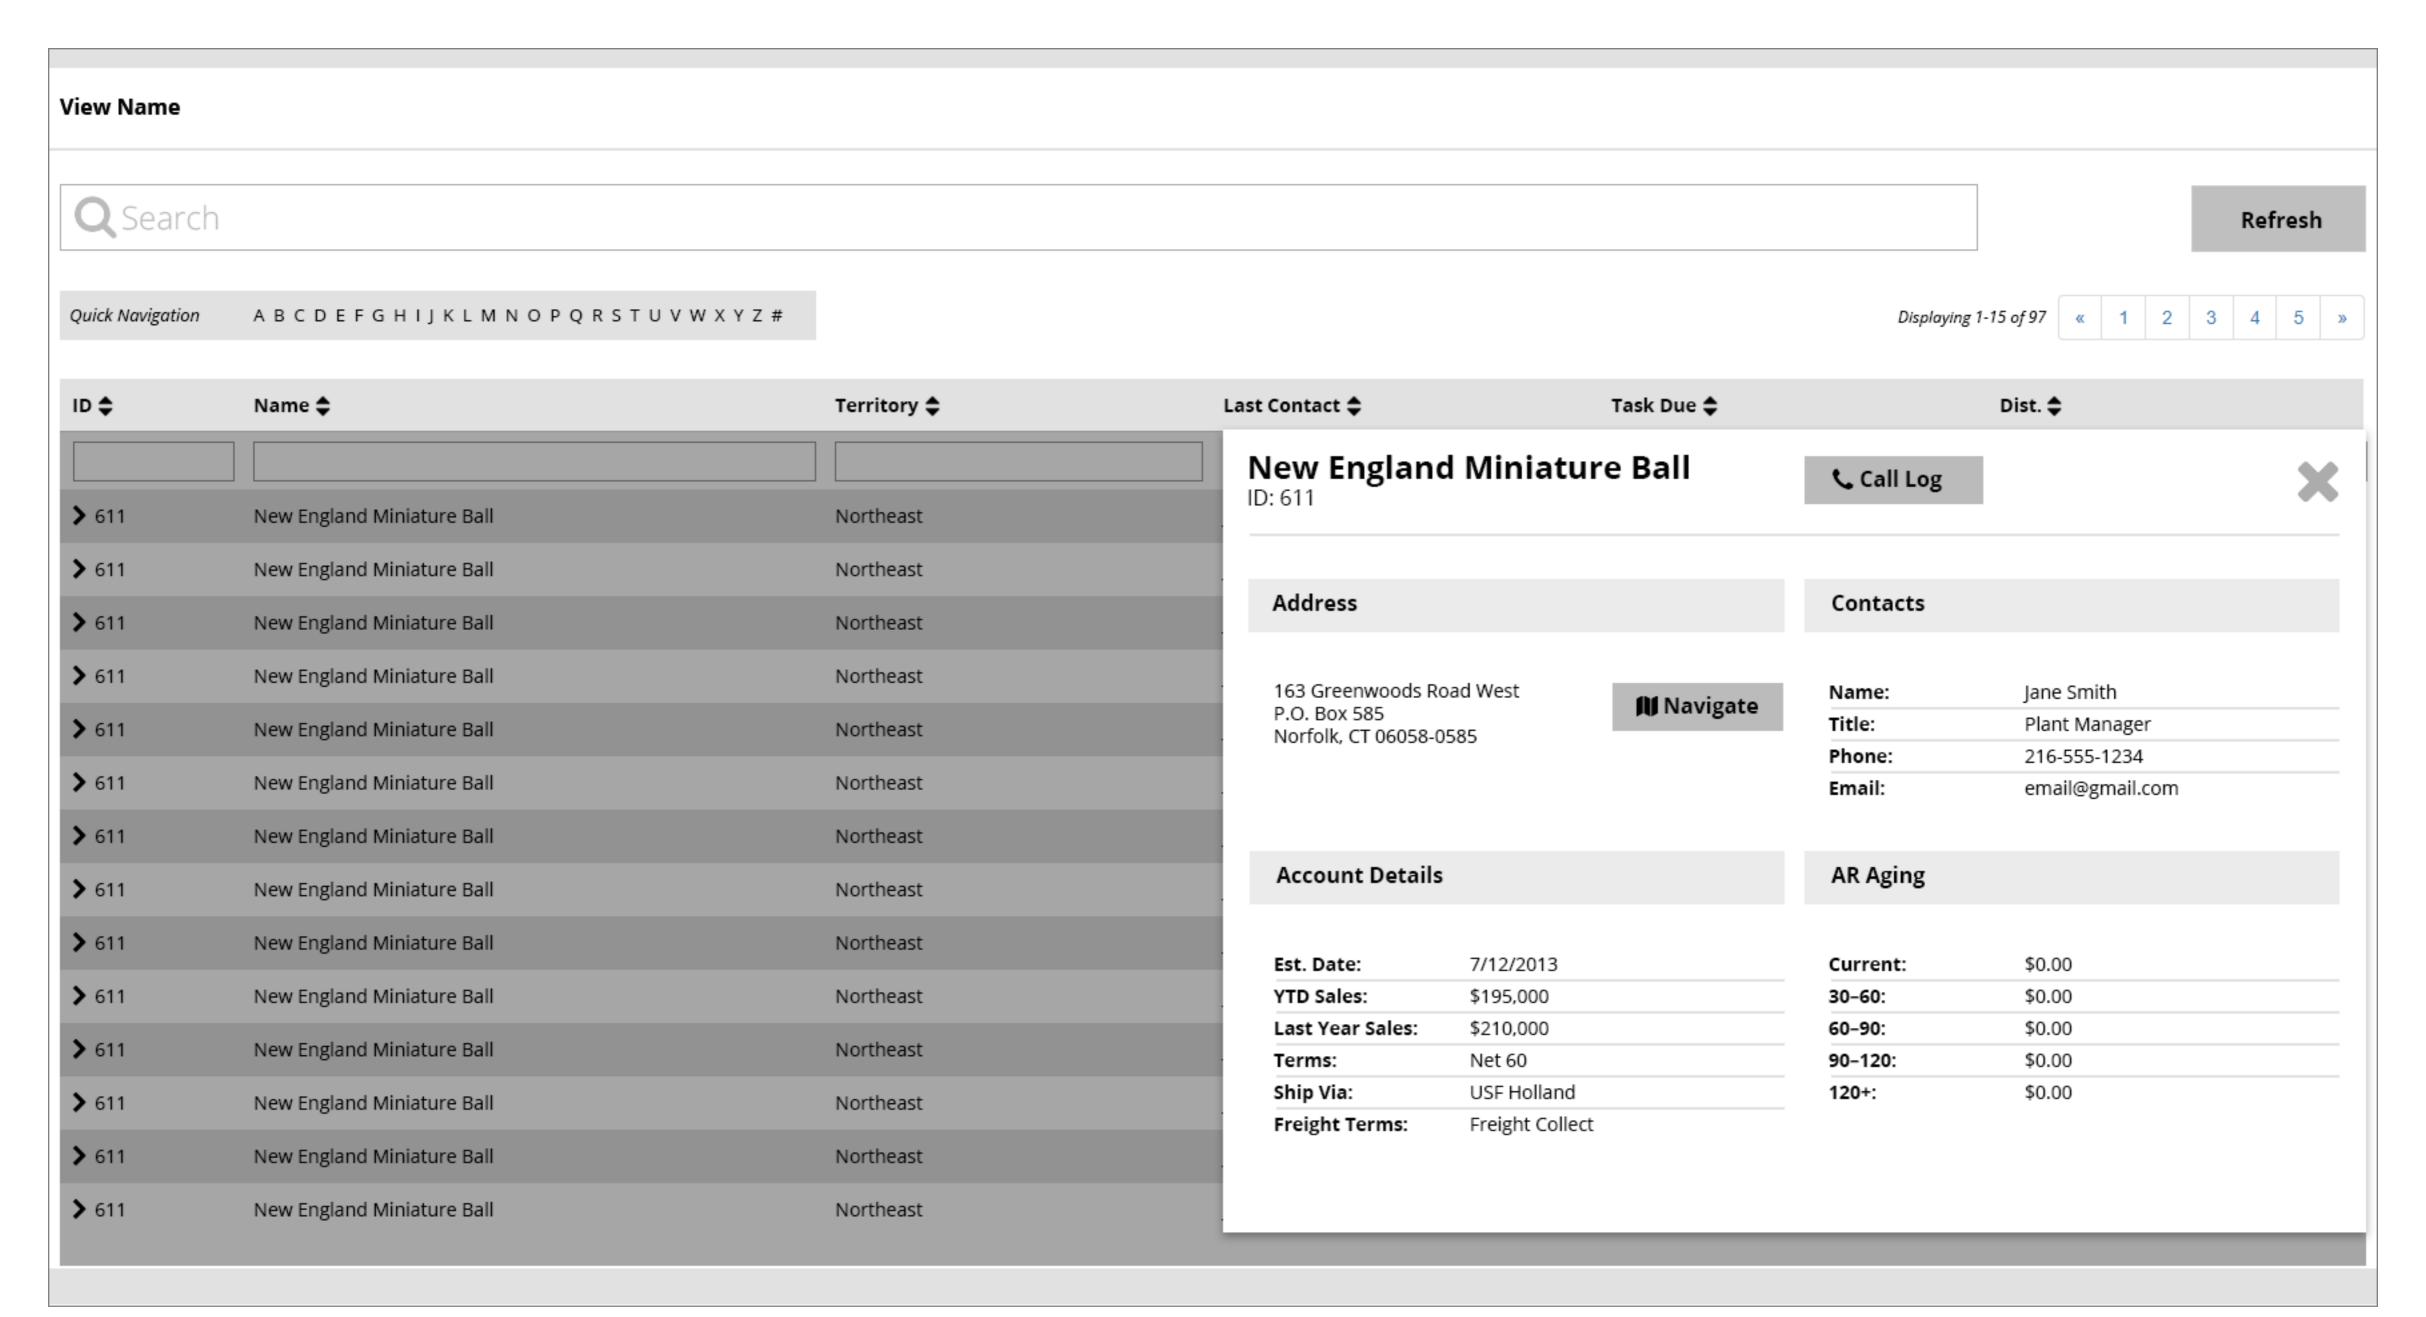

# Desktop View (above)

Similar to current design. Search bar is made larger to encourage filtering/searching. Quick navigation and pagination are added at the top. Filter by column options are added below column headers. Column sort icons are present and visible at all times.

## Table row opened (next page)

Rows drop-down to reveal account information as on current design. Presentation has been adjusted some, with call log button moved next to account name. Close icon added to far right.

### **View Name**

**Q** Search

Refresh

Quick Navigation ABCDEFGHIJKLMNOPQRSTUVWXYZ#

| Displaying 1-15 of 97 | «c | 1 | 2 | 3 | 4 | 5 | >> |
|-----------------------|----|---|---|---|---|---|----|
| 1 7 0 1               |    |   | _ | _ |   | _ |    |

| ID \$           | Name \$                    | Territory 🕏 | Last Contact 🖨 | Task Due 🕏 | Dist. 💠 |
|-----------------|----------------------------|-------------|----------------|------------|---------|
|                 |                            |             |                |            |         |
| <b>&gt;</b> 611 | New England Miniature Ball | Northeast   | John Smith     | Work Order | 446 mi. |
| <b>&gt;</b> 611 | New England Miniature Ball | Northeast   | John Smith     | Work Order | 446 mi. |
| <b>&gt;</b> 611 | New England Miniature Ball | Northeast   | John Smith     | Work Order | 446 mi. |
| <b>&gt;</b> 611 | New England Miniature Ball | Northeast   | John Smith     | Work Order | 446 mi. |
| <b>&gt;</b> 611 | New England Miniature Ball | Northeast   | John Smith     | Work Order | 446 mi. |
| <b>&gt;</b> 611 | New England Miniature Ball | Northeast   | John Smith     | Work Order | 446 mi. |
| <b>&gt;</b> 611 | New England Miniature Ball | Northeast   | John Smith     | Work Order | 446 mi. |
| <b>&gt;</b> 611 | New England Miniature Ball | Northeast   | John Smith     | Work Order | 446 mi. |
| <b>&gt;</b> 611 | New England Miniature Ball | Northeast   | John Smith     | Work Order | 446 mi. |
| <b>&gt;</b> 611 | New England Miniature Ball | Northeast   | John Smith     | Work Order | 446 mi. |
| <b>&gt;</b> 611 | New England Miniature Ball | Northeast   | John Smith     | Work Order | 446 mi. |
| <b>&gt;</b> 611 | New England Miniature Ball | Northeast   | John Smith     | Work Order | 446 mi. |
| <b>&gt;</b> 611 | New England Miniature Ball | Northeast   | John Smith     | Work Order | 446 mi. |
| <b>&gt;</b> 611 | New England Miniature Ball | Northeast   | John Smith     | Work Order | 446 mi. |

Q Search

Refresh

Quick Navigation A B C D E F G H I J K L M N O P Q R S T U V W X Y Z #

Displaying 1-15 of 97 ( 1 2 3 4 5 »

| ID \$           | Name 🖨                                |                           | Territory 🗢                                 | Last Contact 💠                               | Task Due 🕏                               |                              | Dist. 💠                    |   |
|-----------------|---------------------------------------|---------------------------|---------------------------------------------|----------------------------------------------|------------------------------------------|------------------------------|----------------------------|---|
|                 |                                       |                           |                                             |                                              |                                          |                              |                            |   |
| <b>∨</b> 611    | New England Miniature Ball            |                           | Northeast                                   | John Smith                                   | Work Order                               |                              | 446 mi.                    |   |
| New En          | ngland Miniature Ball                 | <b>℃</b> Call Log         |                                             |                                              |                                          |                              |                            | × |
| Address         |                                       | Contacts                  |                                             | Account Details                              |                                          | AR Aging                     |                            |   |
| P.O. Box 5      | woods Road West<br>85<br>T 06058-0585 | Name:<br>Title:<br>Phone: | Jane Smith<br>Plant Manager<br>216-555-1234 | Est. Date:<br>YTD Sales:<br>Last Year Sales: | 7/12/2013<br>\$195,000<br>\$210,000      | Current:<br>30–60:<br>60–90: | \$0.00<br>\$0.00<br>\$0.00 |   |
|                 |                                       | Email:                    | email@gmail.com                             | Terms:<br>Ship Via:<br>Freight Terms:        | Net 60<br>USF Holland<br>Freight Collect | 90-120:<br>120+:             | \$0.00<br>\$0.00           |   |
|                 |                                       |                           |                                             |                                              |                                          |                              |                            |   |
| <b>&gt;</b> 611 | New England Miniature Ball            |                           | Northeast                                   | John Smith                                   | Work Order                               |                              | 446 mi.                    |   |
| <b>&gt;</b> 611 | New England Miniature Ball            |                           | Northeast                                   | John Smith                                   | Work Order                               |                              | 446 mi.                    |   |
| <b>&gt;</b> 611 | New England Miniature Ball            |                           | Northeast                                   | John Smith                                   | Work Order                               |                              | 446 mi.                    |   |