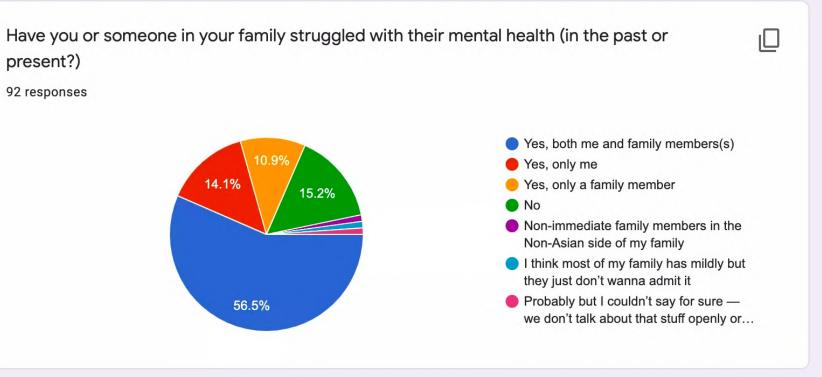

- General education about mental health
- Family history of mental health
- Their own mental health
- A family member or friend who is struggling
- Encouraging a family member to get help

present?) 92 responses