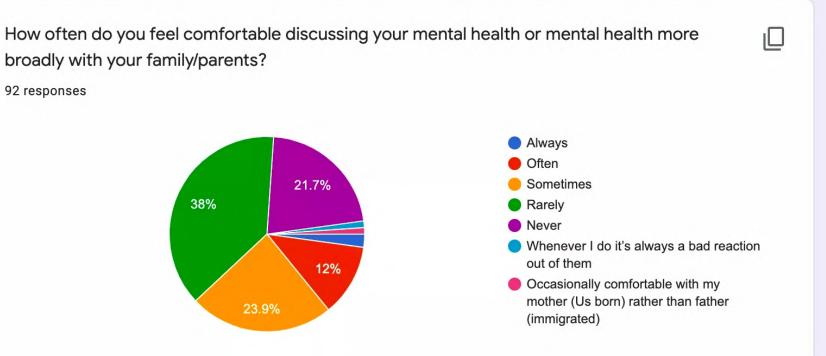

ely to seek help than white Americans



8.6%

Actually sought out resources

#### HOW DO YOU DEFINE FAMILY BEYOND JUST BEING RELATED? GET SPECIFIC.

WE'RE NOT REALLY STRANGERS FAMILY EDITION

## We're Not Really Strangers

A conversation-based card game designed to foster connection through a series of prompt and activity cards.

# Research

I sent out a survey to get a base level understanding, as well as ~25 interviews with Asian Americans ages 18 - 26.

These responses helped me ideate key user needs to start these discussions:

- General education about mental health
- Family history of mental health
- Their own mental health
- A family member or friend who is struggling
- Encouraging a family member to get help

present?) 92 responses

broadly with your family/parents? 92 responses







# Figma Prototype

Key verbs for navigation:

- discuss
- connect
- reflect
- learn

Primary #EF6161

Secondary #F6B3B3

Accent #2E3A59

White #FFFFFF

Gray #E7ECF3

#### **Table** DTalk

This experience is not intended as a substitute for professional help or therapy.

For further resources on mental health and therapy, please visit the Resources tab.

**Get started** 

# Next Steps

React Native Snap Carousel UX Library React Tab Navigator Connect to Firebase



This experience is not intended as a substitute for professional help or therapy.

For further resources on mental health and therapy, please visit the Resources tab.

**Get started**