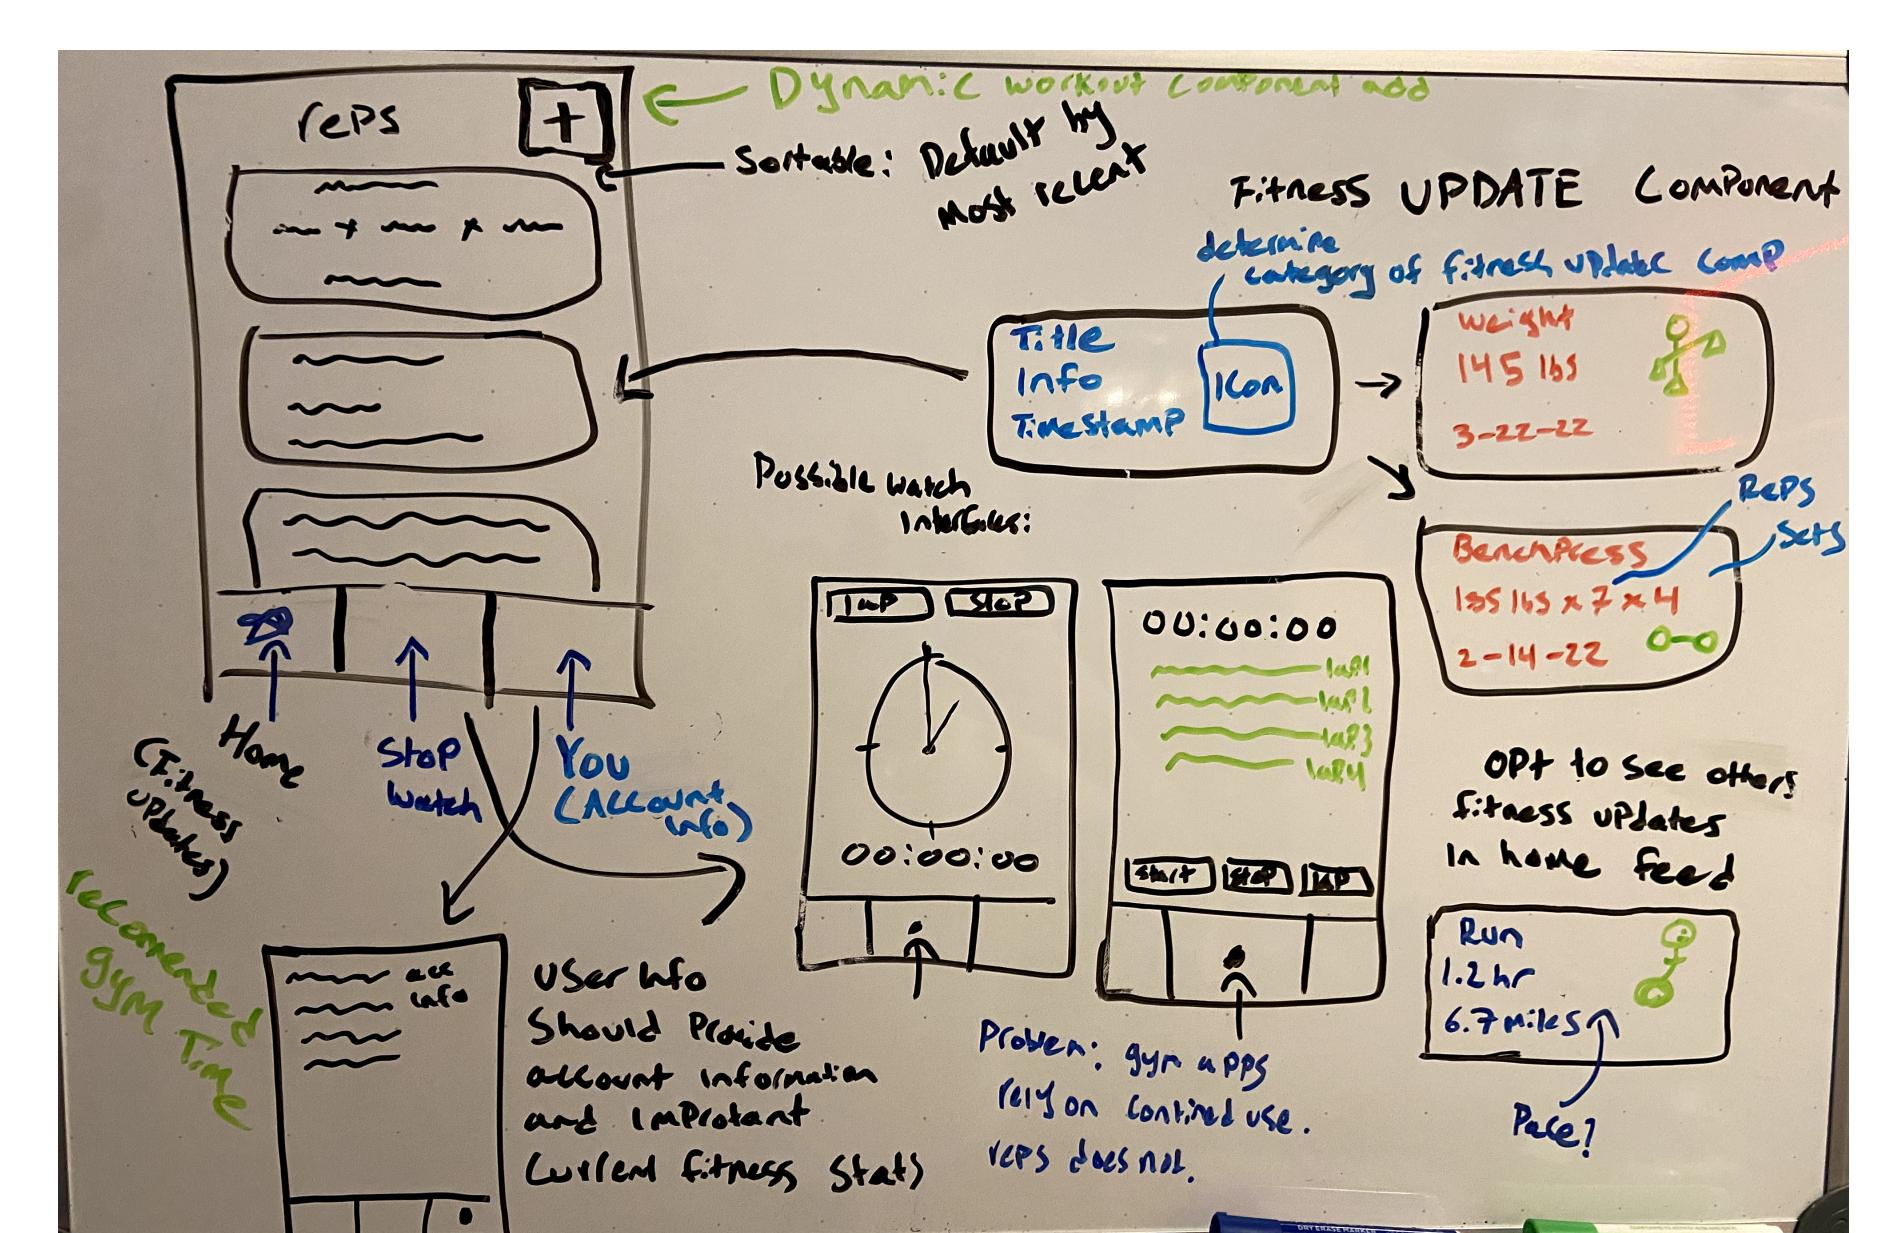

## Initial WireFrame

## Easy and Dynamic Logging

### **Clear Timestamps**

### Native stopwatch - control & result

#### General Fitness Components