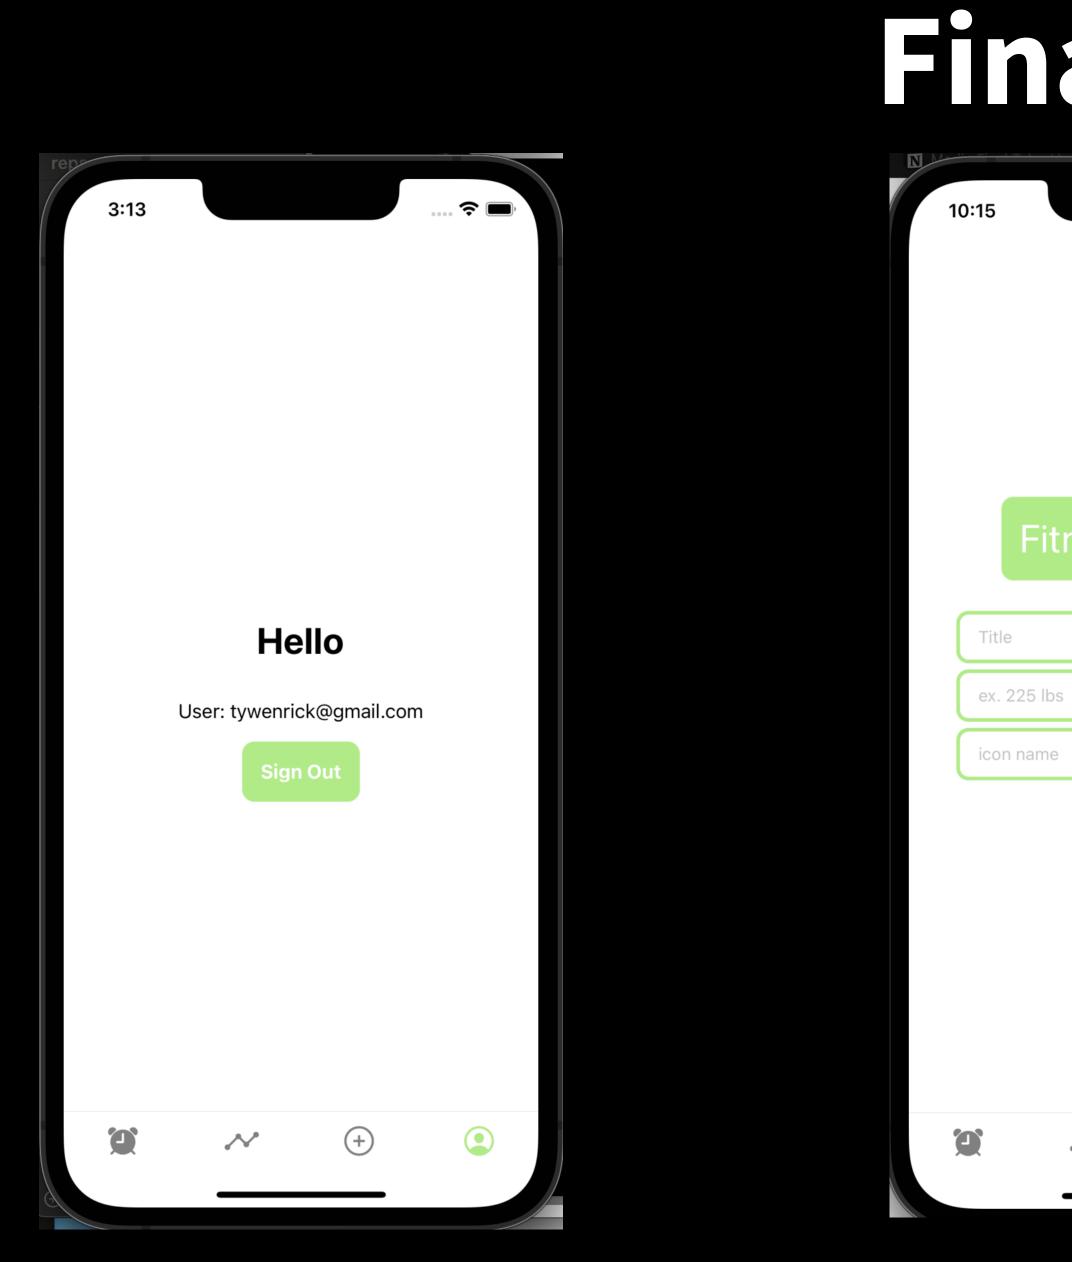

## Authentication - email & password - login/signup- accounts

#### LOG WEIGHTS

Track and improve

| Close  |                                  |     | Save            |
|--------|----------------------------------|-----|-----------------|
| Log ex | ercises                          |     |                 |
|        | veight you lift<br>istory graphs |     |                 |
| Set 1  |                                  |     | Copy to al      |
|        | Barbell Cu                       | rls | :               |
|        | 12                               | 30  | 13.6            |
|        | Reps                             | Lbs |                 |
| Set 2  |                                  | c   | copy from above |
|        | Barbell Cu                       | rls | :               |
|        | 0                                | 0.0 | 0.0             |
|        | Reps                             |     | Kg              |
| Set 3  |                                  | c   | copy from above |
|        | Barbell Cu                       | rls | :               |
|        | 0                                | 0.0 | 0.0             |
|        | Reps                             | Lbs | Kg              |