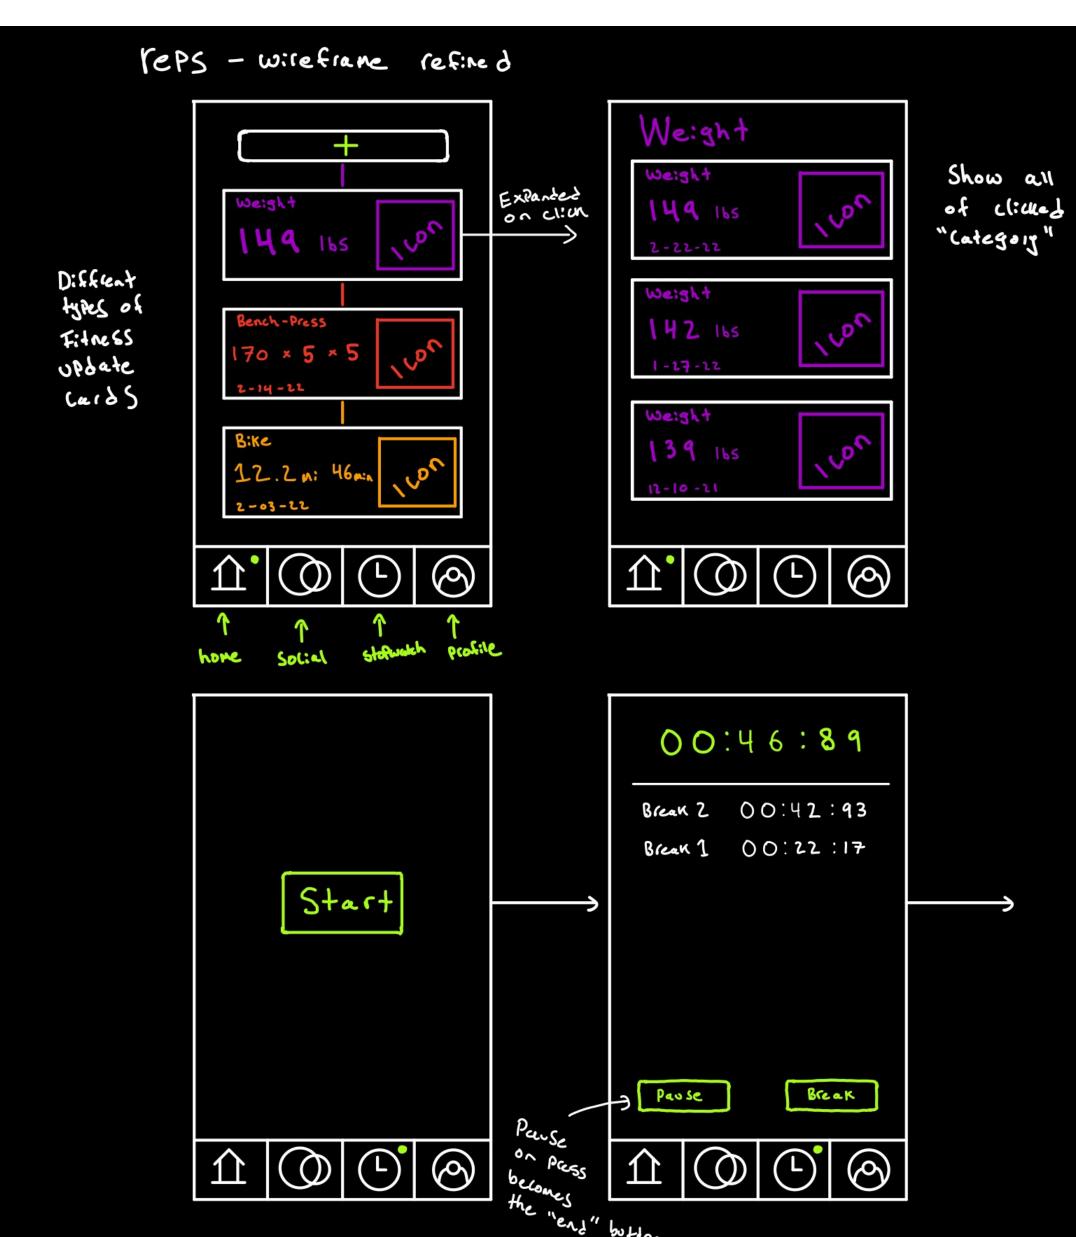

## **Refined WireFrame**

### Native stopwatch - control & result

#### General Fitness Components