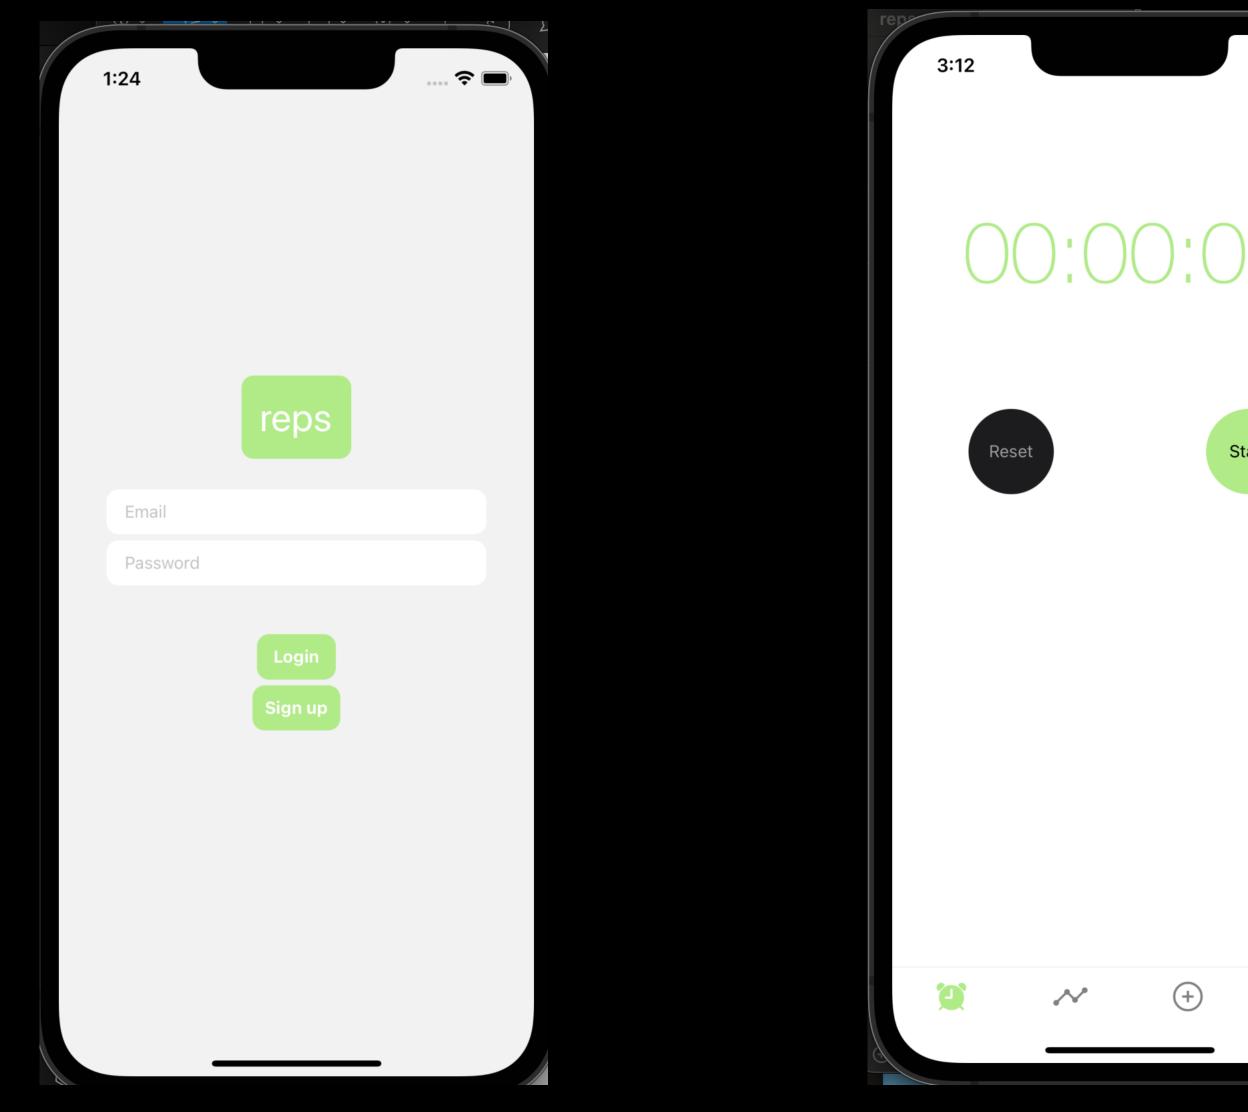

### Native stopwatch - control & result

## Authentication - email & password - login/signup- accounts