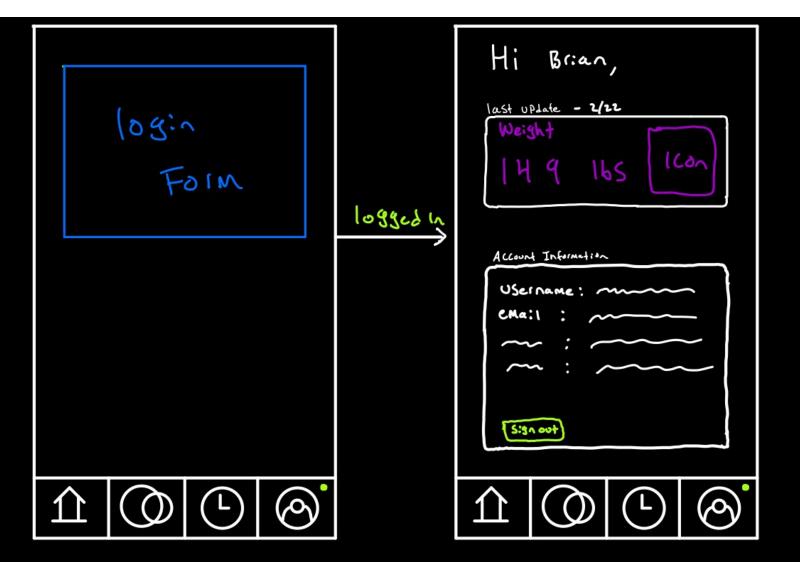

## Authentication - email & password - login/signup- accounts

#### General Fitness Components