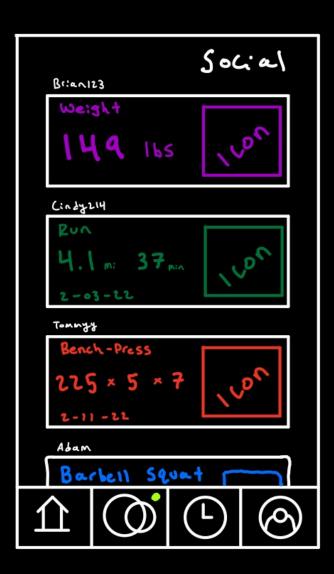

## Understimated the stopwatch complexity when building it one my own

- Dynamic update components • Individual fitness update detail screens
- Firestore docs
- Social functionality
- Recomendations
- . . .

#### General Fitness Components