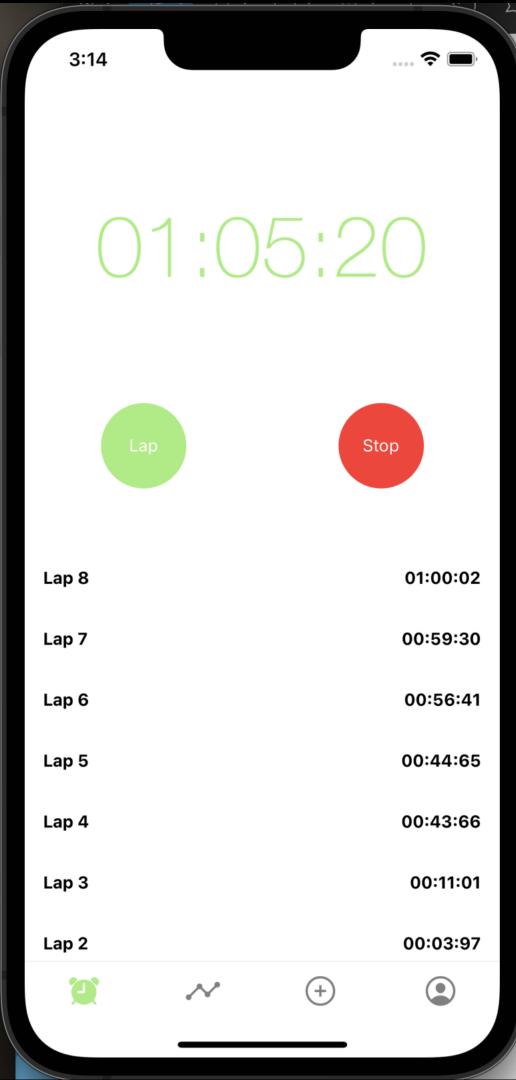

### Native stopwatch - control & result

## Understimated the stopwatch complexity when building it one my own

- Dynamic update components • Individual fitness update detail screens
- Firestore docs
- Social functionality
- Recomendations
- . . .