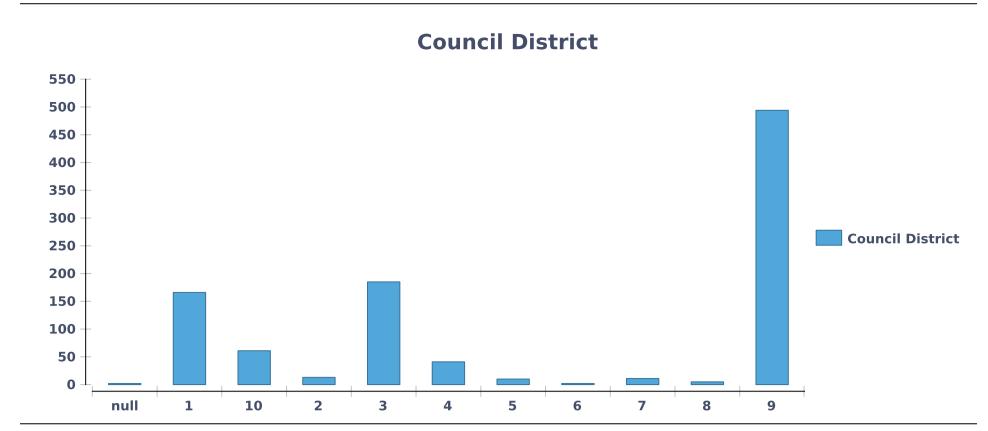

on                               | Investigate Work                                | 4COMP                                                        | 1                                                  | Jul 21, 2021, 2:40 PM                         | Jul 22, 2021, 1:30<br>AM                     |
| 21-127375                  | - 1904 TILLOTSON AVE  Tree Issue ROW/low limbs in                                            |                                         | Public Works Forestry                                                 | Equipment or                                    | 5CLOSED                                                      | 9                                                  | Jul 22, 2021, 10:56 AM                        | Aug 12, 2021,                                |









| 22-136329       | Alley & Unpaved Street<br>Maintenance/boxes/alley/<br>1717 CANTERBURY ST,                | 1717 CANTERBURY<br>ST                   | Alley                                                                 | Debris in Street             | 5CLOSED | 3  | Feb 11, 2022, 10:43 AM | Feb 11, 2022,<br>12:45 PM |
|-----------------|------------------------------------------------------------------------------------------|-----------------------------------------|-----------------------------------------------------------------------|------------------------------|---------|----|------------------------|---------------------------|
| 22-136641       | Alley & Unpaved Street<br>Maintenance/street/ 1802<br>ULIT AVE,                          | 1802 ULIT AVE