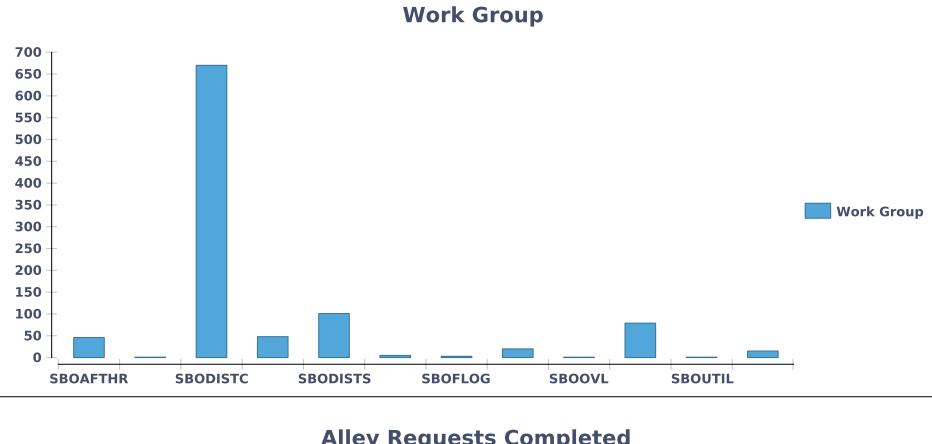

Oct 9, 2017,

2 /

10:45 AM

**Work Group** 

| 17-459318 | Alley & Unpaved Street<br>Maintenance - multiple<br>potholes in alley - 507 W<br>18TH ST                     | 507 W 18TH ST                           | Street Surface Assets | Pavement Failure            | 5CLOSED | 9  | Dec 26, 2017, 1:14 PM  | Dec 27, 2017,<br>8:30 AM  |
|-----------|--------------------------------------------------------------------------------------------------------------|-----------------------------------------|-----------------------|-----------------------------|---------|----|------------------------|---------------------------|
| 18-2580   | alley maitenace - read<br>comments potholes in alley<br>north of 7th - 610 DEEP<br>EDDY AVE,                 | 611 DEEP EDDY AVE                       | Street Surface Assets | Investigate Work<br>Request | 5CLOSED | 10 | Jan 2, 2018, 3:14 PM   | Jan 3, 2018,<br>10:30 AM  |
| 18-9639   | Debris in Street - trash/litter at<br>intersection end of alley<br>turning on sunridge - 4801 E<br>OLTORF ST | 4801 E OLTORF ST                        | Urgent Request        | Debris in Street            | 5CLOSED | 3  | Jan 7, 2018, 4:04 PM   | Jan 7, 2018, 4:30<br>PM   |
| 18-16339  | Alley & Unpaved Street<br>Maintenance - potholes in<br>alley - 414 DEEP EDDY AVE                             | 409 DEEP EDDY AVE                       | Street Surface Assets | Pothole                     | 5CLOSED | 10 | Jan 11, 2018, 1:52 PM  | Jan 12, 2018,<br>8:30 AM  |
| 18-17991  | Street Resurfacing - alley way<br>is in pretty bad shape - 6007<br>FRONT ROYAL DR                            |                                         | Street Surface Assets | Investigate Work<br>Request | 5CLOSED | 8  | Jan 12, 2018, 5:18 PM  | Jan 25, 2018,<br>11:15 AM |
| 18-24761  | Debris in Street - FENCE<br>BLKING ALLEY - 1108 W<br>10TH ST                                                 | 1108 W 10TH ST                          | Street Surface Assets | Debris in Street            | 5CLOSED | 9  | Jan 17, 2018, 5:05 PM  | Jan 18, 2018,<br>12:45 PM |
| 18-45603  | Debris in Street - furniture in alley - 212 COMAL ST,                                                        | 212 COMAL ST                            | Street Surface Assets | Debris in Street            | 5CLOSED | 3  | Feb 1, 2018, 12:54 PM  | Feb 1, 2018, 1:00<br>PM   |
| 18-64871  | Alley & Unpaved Street<br>Maintenance - in alley behind<br>address - 4303 SPEEDWAY                           | 4303 SPEEDWAY                           | Street Surface Assets | Investigate Work<br>Request | 5CLOSED | 9  | Feb 15, 2018, 9:38 AM  | Feb 15, 2018,<br>12:30 PM |
| 18-84911  | Tree Issue ROW -low limbs in alley - 1406 CEDAR AVE,                                                         | 1406 CEDAR AVE                          | ROW Trees             | Investigate Work<br>Request | 5CLOSED | 1  | Mar 1, 2018, 4:39 PM   | Mar 2, 2018, 8:00<br>AM   |
| 18-89950  | ALLEY<br>MAINTENANCE(DEBRIS IN<br>STREET) - piece of concrete<br>in alley - 1900 GARDEN ST,                  | 1900 GARDEN ST                          | Street Surface Assets | Debris in Street            | 5CLOSED | 3  | Mar 5, 2018, 8:33 AM   | Mar 6, 2018, 8:30<br>AM   |
| 18-90050  | INVESTIGATION - IN ALLEY<br>OVERGROWN LIMBS - 712<br>RED RIVER ST                                            | 712 RED RIVER ST                        | ROW Trees             | Investigate Work<br>Request | 5CLOSED | 9  | Mar 5, 2018, 9:44 AM   | Mar 5, 2018, 1:00<br>PM   |
| 18-90510  | Alley & Unpaved Street<br>Maintenance - POTHOLE IN<br>ALLEY - 2927 GUADALUPE<br>ST @ W 30TH ST               | 2927 GUADALUPE ST                       | Street Surface Assets | Pothole                     | 5CLOSED | 9  | Mar 5, 2018, 4:52 PM   | Mar 7, 2018,<br>11:00 AM  |
| 18-99986  | Alley & Unpaved Street<br>Maintenance - pothole sin<br>alley - 3406 DUVAL ST                                 | 3406 DUVAL ST                           | Street Surface Assets | Pothole                     | 5CLOSED | 9  | Mar 12, 2018, 12:55 PM | Mar 12, 2018,<br>1:45 PM  |
| 18-99994  | Debris in Street - DUMPING<br>IN ALLEY - 1604 NEW YORK<br>AVE                                                | 1604 NEW YORK AVE                       | Street Surface Assets | Debris in Street            | 5CLOSED | 1  | Mar 12, 2018, 1:09 PM  | Mar 13, 2018,<br>7:45 AM  |
| 18-104311 | Alley & Unpaved Street<br>Maintenance - PONDING IN<br>ALLEY - 4205 DUVAL ST                                  | 4205 DUVAL ST                           | Street Surface Assets | Investigate Work<br>Request | 5CLOSED | 9  | Mar 15, 2018, 11:12 AM | Mar 15, 2018,<br>12:30 PM |
| 18-107934 | Obstruction in ROW -<br>DUMPSTER IN ALLEY - W<br>6TH ST & AUGUSTA AVE,                                       | 1700 W 6TH ST                           | Private Assets        | Dumpsters                   | 5CLOSED | 9  | Mar 19, 2018, 6:19 AM  | Mar 19, 2018,<br>9:45 AM  |
| 18-128200 | (TREE ISSUE) Alley &<br>Unpaved Street Maintenance<br>- limb down in alley - 4305<br>MAYBELLE AVE            | 4305 MAYBELLE AVE                       | ROW Trees             | Investigate Work<br>Request | 5CLOSED | 10 | Apr 2, 2018, 12:53 PM  | Apr 26, 2018,<br>12:00 AM |
| 18-148015 | Tree Issue ROW - SPLIT<br>TREE LEANING IN ALLEY -<br>907 THERESA AVE,                                        | 907 THERESA AVE                         | ROW Trees             | Investigate Work<br>Request | 5CLOSED | 9  | Apr 16, 2018, 11:26 AM | Apr 16, 2018,<br>1:45 PM  |
| 18-148402 | Tree Issue ROW -IN ALLEY<br>WANTS A CALL SECOND<br>REQUEST - 907 THERESA<br>AVE,                             | 907 THERESA AVE                         | ROW Trees             | Investigate Work<br>Request | 5CLOSED | 9  | Apr 16, 2018, 4:45 PM  | Apr 17, 2018,<br>9:00 AM  |
| 18-150637 | Tree Issue ROW - in alley<br>fallen - E 38TH ST & RED<br>RIVER ST,                                           | 913 E 38TH ST                           | ROW Trees             | Broken or<br>Hanging Branch | 5CLOSED | 9  | Apr 18, 2018, 7:02 AM  | Apr 20, 2018,<br>8:00 AM  |
| 18-161021 | Alley & Unpaved Street<br>Maintenance-tree down in<br>alley - 1900 E MARTIN<br>LUTHER KING JR BLVD           | 1900 E MARTIN<br>LUTHER KING JR<br>BLVD | ROW Trees             | Broken or<br>Hanging Branch | 5CLOSED | 1  | Apr 25, 2018, 3:06 PM  | Apr 25, 2018,<br>4:30 PM  |
| 18-168073 | Alley & Unpaved Street<br>Maintenance - POTHOLE IN<br>ALLEY - 507 W 18TH ST                                  | 507 W 18TH ST                           | Street Surface Assets | Investigate Work<br>Request | 5CLOSED | 9  | Apr 30, 2018, 3:51 PM  | Apr 30, 2018,<br>5:00 PM  |
| 18-170479 | Street & Bridge -<br>INVESTIGATION ALLEY<br>MAINTENANCE/2501<br>WILLOW ST                                    | 2501 WILLOW ST                          | Street Surface Assets | Investigate Work<br>Request | 5CLOSED | 3  | May 2, 2018, 8:45 AM   | May 2, 2018, 9:45<br>AM   |
| 18-177812 | ALLEY MAINTENANCE -<br>STATES ALLEY PAVEMENT<br>WASHED AWAY - 900 W<br>LIVE OAK ST                           | 900 W LIVE OAK ST                       | Street Surface Assets | Investigate Work<br>Request | 5CLOSED | 3  | May 7, 2018, 12:52 PM  | May 8, 2018,<br>12:15 PM  |
| 18-182175 | Alley & Unpaved Street<br>Maintenance - VEGETATION<br>IN ALLEY - 2421<br>WEBBERVILLE RD                      | 2421 WEBBERVILLE<br>RD                  | ROW Vegetation        | Investigate Work<br>Request | 5CLOSED | 3  | May 10, 2018, 12:06 PM | May 11, 2018,<br>9:00 AM  |
| 18-190244 | Tree Issue ROW<br>INVESTIGATION - IN ALLEY<br>OVERGROWN - 93 ROBERT<br>T MARTINEZ JR ST                      | 93 ROBERT T<br>MARTINEZ JR ST           | ROW Vegetation        | Investigate Work<br>Request | 5CLOSED | 3  | May 16, 2018, 6:14 AM  | May 16, 2018,<br>8:15 AM  |
| 18-190400 | Alley & Unpaved Street<br>Maintenance - REPEAT<br>REQUEST IN ALLEY<br>SEVERAL HOLES - 5000<br>DUVAL ST       | 5000 DUVAL ST                           | Street Surface Assets | Investigate Work<br>Request | 5CLOSED | 9  | May 16, 2018, 9:01 AM  | May 16, 2018,<br>9:45 AM  |
| 18-190777 | Tree Issue ROW - LIMB IN<br>ALLEY - 5505 AVENUE F                                                            | 5505 AVENUE F                           | ROW Trees             | Investigate Work<br>Request | 5CLOSED | 4  | May 16, 2018, 3:02 PM  | May 16, 2018,<br>4:15 PM  |
| 18-193726 | Tree Issue ROW - broken/<br>hanging limbs in alley - 2500<br>WALTER ST                                       | 2500 WALTER ST                          | ROW Trees             | Investigate Work<br>Request | 5CLOSED | 1  | May 18, 2018, 5:11 PM  | Dec 6, 2018, 2:06<br>PM   |
| 18-215910 | Tree Issue ROW - broken/<br>hanging limb in alley -<br>NAVASOTA ST & E 5TH ST                                | 1400 E 5TH ST                           | ROW Trees             | Broken or<br>Hanging Branch | 5CLOSED | 3  | Jun 3, 2018, 12:23 PM  | Jun 18, 2018,<br>3:40 PM  |
| 18-217937 | Debris in Street - hot tub<br>blocking alley - 2121 E<br>CESAR CHAVEZ ST                                     | 2121 E CESAR<br>CHAVEZ ST               | Street Surface Assets | Debris in Street            | 5CLOSED | 3  | Jun 4, 2018, 8:54 PM   | Jun 5, 2018, 8:45<br>AM   |
| 18-220549 | Debris in Street - GRAVEL<br>FROM ALLEY - 1706<br>POQUITO ST                                                 | 1706 POQUITO ST                         | Street Surface Assets | Debris in Street            | 5CLOSED | 1  | Jun 6, 2018, 3:12 PM   | Jun 6, 2018, 3:45<br>PM   |
| 18-221848 | Tree Issue ROW - in alley low<br>limbs beginning of alley -<br>2006 GARDEN ST                                | 2006 GARDEN ST                          | ROW Trees             | Broken or<br>Hanging Branch | 5CLOSED | 3  | Jun 7, 2018, 12:20 PM  | Jun 11, 2018,<br>11:30 AM |
| 18-227168 | Alley Maintenance -<br>ASPHALT ALLEY -<br>PAVEMENT FAILURE<br>WHOLE ALLEY - 4400<br>AVENUE A & W 44TH ST     | 4400 AVENUE A                           | Street Surface Assets | Pavement Failure            | 5CLOSED | 9  | Jun 11, 2018, 7:30 AM  | Mar 12, 2020,<br>12:00 PM |
| 18-229200 | Alley & Unpaved Street<br>Maintenance - pothole in alley<br>- 1206 W 6TH ST                                  | 1206 W 6TH ST                           | Street Surface Assets | Pothole                     | 5CLOSED | 9  | Jun 12, 2018, 3:32 PM  | Jun 12, 2018,<br>6:45 PM  |
| 18-247405 | INVESTIGATION Alley &<br>Unpaved Street Maintenance<br>- overgrown vegetation<br>potholes - 2208 E 9TH ST    | 2208 E 9TH ST                           | ROW Vegetation        | Investigate Work<br>Request | 5CLOSED | 1  | Jun 25, 2018, 9:35 AM  | Jun 25, 2018,<br>1:45 PM  |
| 18-257335 | Alley & Unpaved Street<br>Maintenance - tree down in<br>alley - 808 W 11TH ST                                | 808 W 11TH ST                           | ROW Trees             | Investigate Work<br>Request | 5CLOSED | 9  | Jul 2, 2018, 10:06 AM  | Jul 2, 2018, 10:45<br>AM  |
|           |                                                                                                              |                                         |                       |                             |         |    |                        |                           |