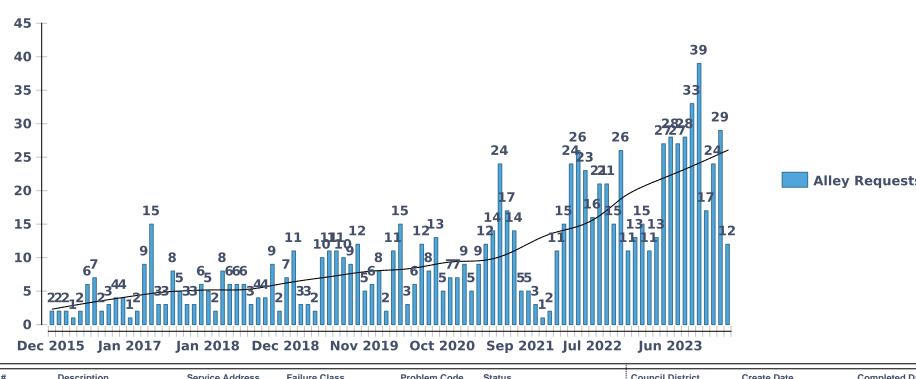

## **Alley Response**

| 35 -<br>30 -<br>25 -<br>20 -<br>15 -<br>10 -<br>5 -<br>Dec | 15  6 <sup>7</sup> 222 <sub>1</sub> 2  23 <sup>44</sup> 33  2015 Jan 2017                                                                                 | 8 9<br>5 65 666<br>33 2 34<br>an 2018 Dec   | 11 10 10 1<br>7 8 8<br>2 33 <sub>2</sub> 2 2 | 15<br>11 12 13<br>18 9<br>77 5<br>3 5 5 5 | 24<br>17<br>14 14<br>12<br>9<br>55<br>3<br>12<br>Sep 2021 | 33 29 26 26 27 27 24 23 221 15 16 15 15 13 13 11 11 1 Jul 2022 Jun 2023 |                                               | Requests                                       |
|------------------------------------------------------------|-----------------------------------------------------------------------------------------------------------------------------------------------------------|---------------------------------------------|----------------------------------------------|-------------------------------------------|-----------------------------------------------------------|-------------------------------------------------------------------------|-----------------------------------------------|------------------------------------------------|
| WO #                                                       | Alley & Unpaved Street Maintenance- limbs over alley                                                                                                      | Service Address  1808 WALNUT AVE            | ROW Trees                                    | Broken or<br>Hanging Branch               | Status<br>5CLOSED                                         | Council District                                                        | Dec 3, 2015, 3:54 PM                          | Dec 7, 2015, 2:30<br>PM                        |
| 15-171772                                                  | - 1808 WALNUT AVE  Alley & Unpaved Street Maintenance, 1704 3rd St,                                                                                       | 1704 S 3RD ST                               | Street Surface Assets                        | Pavement Failure                          | 5CLOSED                                                   | 9                                                                       | Dec 27, 2015, 10:51 PM                        | Jan 6, 2016, 2:00<br>PM                        |
| 15-173338                                                  | Alley Washed Out  Pothole Repair - in alley - 4314 AIRPORT BLVD                                                                                           | 4314 AIRPORT BLVD                           | Street Surface Assets                        | Pothole                                   | 5CLOSED                                                   | 9                                                                       | Dec 29, 2015, 8:55 AM                         | Dec 29, 2015,<br>10:15 AM                      |
| 16-5026                                                    | Pothole Repair - comments<br>states in alley - 510 W 18TH                                                                                                 | 510 W 18TH ST                               | Street Surface Assets                        | Pothole                                   | 5CLOSED                                                   | 9                                                                       | Jan 4, 2016, 11:12 AM                         | Jan 4, 2016, 1:00<br>PM                        |
| 16-15770                                                   | ST  Alley & Unpaved Street Maintenance - potholes in the                                                                                                  | 3711 CEDAR ST                               | Street Surface Assets                        | Investigate Work<br>Request               | 5CLOSED                                                   | 9                                                                       | Jan 14, 2016, 7:37 AM                         | Jan 12, 2019,<br>7:12 AM                       |
| 16-22318                                                   | Alley & Unpaved Street                                                                                                                                    | 2200 A LN                                   | Street Surface Assets                        | Pavement Failure                          | 5CLOSED                                                   | 10                                                                      | Jan 20, 2016, 3:33 PM                         | Oct 13, 2018,                                  |
| 16-29672                                                   | Maintenance - check no alley here - 2200 A LN  Pavement Failure - in alley                                                                                | 201 E 11TH ST                               | Street Surface Assets                        | Investigate Work                          | 5CLOSED                                                   | 9                                                                       | Jan 27, 2016, 1:18 PM                         | 1:40 AM  Jan 12, 2019,                         |
| 16-34877                                                   | bump - 211 E 11TH ST  Debris in Street - trash in alley                                                                                                   |                                             | Street Surface Assets                        | Request  Debris in Street                 | 5CLOSED                                                   | 1                                                                       | Feb 1, 2016, 12:00 PM                         | 11:33 AM<br>Feb 1, 2016, 2:15                  |
| 16-35851                                                   | - 2701 MANOR RD  Alley & Unpaved Street Maintenance - PAVEMENT FAILURE IN ALLEY UNHAPPY REPEAT CALL- 609 BLANCO ST                                        | 609 BLANCO ST                               | Street Surface Assets                        | Investigate Work<br>Request               | 5CLOSED                                                   | 9                                                                       | Feb 2, 2016, 9:09 AM                          | PM<br>Feb 4, 2016, 6:45<br>AM                  |
| 16-82802                                                   | Pavement Failure/ PROBLEM<br>IN ALLEY /4105 AVENUE F                                                                                                      | 4105 AVENUE F                               | Street Surface Assets                        | Investigate Work<br>Request               | 5CLOSED                                                   | 9                                                                       | Mar 16, 2016, 6:05 PM                         | Jan 18, 2019,<br>8:53 AM                       |
| 16-87833                                                   | Pavement Failure - in alley -<br>2112 E 8TH ST                                                                                                            | 2112 E 8TH ST                               | Street Surface Assets                        | Investigate Work<br>Request               | 5CLOSED                                                   | 1                                                                       | Mar 21, 2016, 4:20 PM                         | Mar 21, 2016,<br>11:45 PM                      |
| 16-98538                                                   | Alley & Unpaved Street<br>Maintenance/WANTS ALLEY<br>PAVED /2010 E 2ND ST                                                                                 | 2010 E 2ND ST                               | Street Surface Assets                        | Investigate Work<br>Request               | 5CLOSED                                                   | 3                                                                       | Mar 31, 2016, 3:22 PM                         | Jan 12, 2019,<br>7:51 AM                       |
| 16-103787                                                  | Debris in Street - in alley -<br>2902 E 12TH ST                                                                                                           | 2902 E 12TH ST                              | Street Surface Assets                        | Debris in Street                          | 5CLOSED                                                   | 1                                                                       | Apr 5, 2016, 11:07 AM                         | May 26, 2017,<br>7:47 AM                       |
| 16-111215                                                  | Street & Bridge - General -<br>poison ivy in alley - 1711 ULIT<br>AVE                                                                                     |                                             | ROW Vegetation                               | Investigate Work<br>Request               | 5CLOSED                                                   |                                                                         | Apr 12, 2016, 10:38 AM                        | Oct 11, 2018,<br>6:19 PM                       |
| 16-111367                                                  | Pothole Repair - in alley - 915<br>W 23RD ST                                                                                                              |                                             | Street Surface Assets                        | Pothole                                   | 5CLOSED                                                   | 9                                                                       | Apr 12, 2016, 1:43 PM                         | Oct 10, 2018,<br>12:29 PM                      |
| 16-136282                                                  | Pothole Repair - in alley -<br>4409 AVENUE A  Pothole Repair - in alley -                                                                                 | 3707 CEDAR ST                               | Street Surface Assets  Street Surface Assets | Pothole  Pothole                          | 5CLOSED 5CLOSED                                           | 9                                                                       | May 4, 2016, 8:24 AM  May 17, 2016, 7:52 AM   | Oct 10, 2018,<br>12:29 PM<br>Oct 10, 2018,     |
| 16-150747                                                  | 3707 CEDAR ST  Pothole Repair - in alley - 2207 WILLOW ST                                                                                                 | 2207 WILLOW ST                              | Street Surface Assets                        | Pothole                                   | 5CLOSED                                                   | 3                                                                       | May 18, 2016, 10:48 AM                        | 12:29 PM Oct 10, 2018, 12:29 PM                |
| 16-166819                                                  | Alley & Unpaved Street<br>Maintenance - unsure ? not<br>an alley - ZIMMERMAN LN &                                                                         | 11125 ZIMMERMAN<br>LN                       | ROW Vegetation                               | Investigate Work<br>Request               | 5CLOSED                                                   | 10                                                                      | Jun 1, 2016, 1:02 PM                          | Jun 17, 2016,<br>11:21 AM                      |
| 16-180255                                                  | N FM 620 RD  Tree Issue ROW/ Maintenance (PW) - dead tree in alley - 4408 MARATHON BLVD                                                                   | 4408 MARATHON<br>BLVD                       | ROW Trees                                    | Dead or Diseased                          | 5CLOSED                                                   | 10                                                                      | Jun 13, 2016, 8:45 AM                         | May 24, 2017,<br>11:56 AM                      |
| 16-183835                                                  | Tree ROW - Overgrown tree<br>in Alley - 1513 W 10TH ST                                                                                                    | 1513 W 10TH ST                              | ROW Trees                                    | Broken or<br>Hanging Branch               | 5CLOSED                                                   | 9                                                                       | Jun 16, 2016, 12:10 PM                        | May 24, 2017,<br>11:56 AM                      |
| 16-183942                                                  | Street & Bridge - CRATER IN<br>ALLEY - 1905 CHICON ST                                                                                                     | 1905 CHICON ST                              | Street Surface Assets                        | Pothole                                   | 5CLOSED                                                   | 1                                                                       | Jun 16, 2016, 2:00 PM                         | Feb 22, 2019,<br>10:58 PM                      |
| 16-190439                                                  | Pothole Repair - in alley - 125<br>E 11TH ST                                                                                                              | 125 E 11TH ST                               | Street Surface Assets                        | Investigate Work<br>Request               | 5CLOSED                                                   | 9                                                                       | Jun 22, 2016, 3:06 PM                         | Jun 27, 2016,<br>12:45 PM                      |
| 16-196805                                                  | Tree Issue ROW/Emergency<br>(PW) - broken limb in alley -<br>1307 CHESTNUT AVE                                                                            | 1307 CHESTNUT AVE                           | ROW Trees                                    | Broken or<br>Hanging Branch               | 5CLOSED                                                   | 1                                                                       | Jun 28, 2016, 10:58 AM                        | May 24, 2017,<br>11:56 AM                      |
| 16-211160                                                  | Pothole Repair - alley - 2104<br>NUECES ST                                                                                                                |                                             | Street Surface Assets                        | Pothole                                   | 5CLOSED                                                   | 9                                                                       | Jul 11, 2016, 12:35 PM                        | Oct 10, 2018,<br>12:29 PM                      |
| 16-211326                                                  | Pothole Repair - it said alley so not sure - 2410 LEON ST  Debris in Street - mattresses                                                                  |                                             | Street Surface Assets  Street Surface Assets | Pothole  Debris in Street                 | 5CLOSED  5CLOSED                                          | 9                                                                       | Jul 11, 2016, 4:36 PM  Jul 12, 2016, 8:09 AM  | Jul 11, 2016, 6:45<br>PM<br>Jul 13, 2016,      |
| 16-213299                                                  | in alley - 1905 ROBBINS PL  Alley & Unpaved Street Maintenance - there is alley                                                                           | 2225 E OLTORF ST                            | Street Surface Assets                        | Investigate Work                          | 5CLOSED                                                   | 3                                                                       | Jul 13, 2016, 11:18 AM                        | 10:15 AM  Jul 13, 2016, 12:45 PM               |
| 16-221070                                                  | not sure if maintain by us -<br>2225 E OLTORF ST  Alley & Unpaved Street Maintenance - no alley check                                                     | 1617 E 10TH ST                              | ROW Trees                                    | Investigate Work                          | 5CLOSED                                                   | 1                                                                       | Jul 20, 2016, 10:58 AM                        | Oct 13, 2018,<br>1:27 AM                       |
|                                                            | row will tell 311 - 1617 E<br>10TH ST                                                                                                                     |                                             |                                              |                                           |                                                           |                                                                         |                                               |                                                |
| 16-221268                                                  | Pothole Repair - in alley -<br>2130 S CONGRESS AVE  Alley & Unpaved Street                                                                                | 2130 S CONGRESS<br>AVE<br>1511 TREADWELL ST | Street Surface Assets  ROW Trees             | Pothole  Broken or                        | 5CLOSED 5CLOSED                                           | 9                                                                       | Jul 20, 2016, 2:31 PM  Jul 25, 2016, 11:31 AM | Jul 20, 2016, 5:30<br>PM<br>Jul 25, 2016, 2:15 |
| 16-226792                                                  | Maintenance - limb blking<br>alley - 1511 TREADWELL ST<br>Pothole Repair - in alley -                                                                     | 1105 W 42ND ST                              | Street Surface Assets                        | Hanging Branch  Pothole                   | 5CLOSED                                                   | 10                                                                      | Jul 25, 2016, 2:54 PM                         | PM  Jul 25, 2016, 3:30                         |
| 16-234930                                                  | Alley & Unpaved Street Maintenance - sam half alley -                                                                                                     | 2920 E 12TH ST                              | Street Surface Assets                        | Investigate Work                          |                                                           | 1                                                                       | Aug 1, 2016, 3:51 PM                          | PM Aug 4, 2016, 1:14 PM                        |
| 16-237229                                                  | 2920 E 12TH ST  Alley & Unpaved Street                                                                                                                    | 4103 MEDICAL PKWY                           | ' Street Surface Assets                      | Pothole                                   | 5CLOSED                                                   | 10                                                                      | Aug 3, 2016, 2:52 PM                          | Aug 3, 2016, 5:30                              |
| 16-249851                                                  | Maintenance - check alley<br>behind address - 4101<br>MEDICAL PKWY,<br>obstruction in row - he put<br>alley but no alley check street<br>- 1208 OLD WALSH | 1208 OLD WALSH<br>TARLTON                   | ROW Vegetation                               | Investigate Work<br>Request               | 5CLOSED                                                   | 8                                                                       | Aug 15, 2016, 10:30 AM                        | PM  Aug 15, 2016, 12:30 PM                     |
| 16-251576                                                  | TARLTON  POTHOLE REPAIRIN alley 503 W MARTIN LUTHER                                                                                                       | 503 W MARTIN<br>LUTHER KING JR              | Street Surface Assets                        | Investigate Work                          | 5CLOSED                                                   | 9                                                                       | Aug 16, 2016, 7:28 PM                         | Aug 16, 2016,<br>11:00 PM                      |
| 16-261997                                                  | KING JR BLVD  Pavement Failure/ 2007 NEW YORK AVE/ IN ALLEY                                                                                               | BLVD                                        | Street Surface Assets                        | Investigate Work                          | 5CLOSED                                                   | 1                                                                       | Aug 25, 2016, 8:23 PM                         | Jan 19, 2019,                                  |
| 16-265185                                                  | Alley & Unpaved Street Maintenance, 812 W 10TH ST, small bit of the alley that                                                                            | 812 W 10TH ST                               | Street Surface Assets                        | Investigate Work                          | 5CLOSED                                                   | 9                                                                       | Aug 29, 2016, 1:08 AM                         | 3:05 PM<br>Aug 29, 2016,<br>9:00 AM            |
| 16-265836                                                  | is not yet paved  Pothole Repair - check i guess alley sending feedback                                                                                   |                                             | Street Surface Assets                        | Investigate Work<br>Request               | 5CLOSED                                                   | 1                                                                       | Aug 29, 2016, 2:17 PM                         | Aug 29, 2016,<br>4:00 PM                       |
| 16-265839                                                  | - 1500 E MARTIN LUTHER<br>KING JR BLVD  Alley & Unpaved Street<br>Maintenance/REFER FROM<br>WATERSHED, WATER<br>COMING FROM ALLEY -                       | 3406 DUVAL ST                               | Street Surface Assets                        | Investigate Work<br>Request               | 5CLOSED                                                   | 9                                                                       | Aug 29, 2016, 2:21 PM                         | Jan 12, 2019,<br>9:45 AM                       |
| 16-266880                                                  | Pothole Repair - read comments in alley - W JOHANNA ST & S CONGRESS AVE                                                                                   | 107 W JOHANNA ST                            | Street Surface Assets                        | Pothole                                   | 5CLOSED                                                   | 3                                                                       | Aug 30, 2016, 1:12 PM                         | Aug 30, 2016,<br>2:45 PM                       |
| 16-275472                                                  | Alley & Unpaved Street Maintenance - check alley - 2205 S 3RD ST                                                                                          | 2205 S 3RD ST                               | Street Surface Assets                        | Investigate Work<br>Request               | 5CLOSED                                                   | 3                                                                       | Sep 7, 2016, 8:00 AM                          | Sep 7, 2016, 9:15<br>AM                        |
| 16-277941                                                  | Alley & Unpaved Street<br>Maintenance - Ruts in Alley -                                                                                                   | 5414 DUVAL ST                               | Street Surface Assets                        | Investigate Work<br>Request               | 5CLOSED                                                   | 4                                                                       | Sep 9, 2016, 10:04 AM                         | Jan 12, 2019,<br>9:48 AM                       |
|                                                            | 5414 DUVAL ST                                                                                                                                             | 245-1-1                                     | 0                                            |                                           |                                                           |                                                                         | 0                                             |                                                |

#### Workorders Completed between Dec 1, 2015 and Feb 29, 2024

39

| 40                         |                                                                                                                                                                                                                    |                                                                        |                                                 |                                                         |                                     |                   |                                               |                                                                        |
|----------------------------|--------------------------------------------------------------------------------------------------------------------------------------------------------------------------------------------------------------------|------------------------------------------------------------------------|-------------------------------------------------|---------------------------------------------------------|-------------------------------------|-------------------|-----------------------------------------------|------------------------------------------------------------------------|
| 35 -                       | -                                                                                                                                                                                                                  |                                                                        |                                                 |                                                         |                                     | 33                |                                               |                                                                        |
| 30                         | _                                                                                                                                                                                                                  |                                                                        |                                                 |                                                         | 26 2                                | 6 2727 29         |                                               |                                                                        |
| 25                         |                                                                                                                                                                                                                    |                                                                        |                                                 |                                                         | 24 24<br>23 221                     | 24                |                                               |                                                                        |
| 20                         | -<br><b>15</b>                                                                                                                                                                                                     |                                                                        |                                                 | 15                                                      | 17                                  | 15                | Alley                                         | Requests                                                               |
| 15                         |                                                                                                                                                                                                                    |                                                                        | 11 1111 12 1                                    | 12 <sup>13</sup>                                        | 1414 15<br>12                       | 13 13 12<br>14 14 | 2                                             |                                                                        |
| 10 -<br>5 -                | 6 <sup>7</sup> 8 222 <sub>1</sub> 2 2 <sup>344</sup> 33                                                                                                                                                            | 8 9<br>5 65 666<br>33 2 113                                            | 7 332 56                                        | 8 9<br>6 5 5                                            | 55<br>1 <sup>3</sup> 1 <sup>2</sup> |                   |                                               |                                                                        |
| <b>0</b> T                 |                                                                                                                                                                                                                    |                                                                        |                                                 |                                                         |                                     |                   |                                               |                                                                        |
| Dec                        | 2015 Jan 2017 J                                                                                                                                                                                                    | lan 2018 Dec                                                           | 2018 Nov 201                                    | .9 Oct 2020                                             | Sep 2021 Jul 2022                   | l Jun 2023        |                                               |                                                                        |
|                            |                                                                                                                                                                                                                    |                                                                        |                                                 |                                                         |                                     |                   |                                               |                                                                        |
| WO#                        | Description                                                                                                                                                                                                        | Service Address                                                        | Failure Class                                   | Problem Code                                            | Status                              | Council District  | Create Date                                   | Completed Date                                                         |
|                            |                                                                                                                                                                                                                    | Service Address  1207 W 39TH HALF                                      |                                                 |                                                         | Status                              | Council District  | Create Date  Aug 13, 2018, 1:24 PM            | Aug 14, 2018,<br>11:30 AM                                              |
| WO #                       | Description  Alley & Unpaved Street Maintenance/ LIMB IN ALLEY - W 39TH HALF ST &                                                                                                                                  | Service Address  1207 W 39TH HALF ST                                   | Failure Class                                   | Problem Code  Investigate Work                          | Status<br>5CLOSED                   | •                 |                                               | Aug 14, 2018,                                                          |
| WO #<br>18-313552          | Description  Alley & Unpaved Street Maintenance/ LIMB IN ALLEY - W 39TH HALF ST & TONKAWA TRL  alley maintenance - in alley -                                                                                      | Service Address  1207 W 39TH HALF ST                                   | Failure Class  ROW Trees                        | Problem Code  Investigate Work Request  Unpaved Surface | Status<br>5CLOSED                   | 10                | Aug 13, 2018, 1:24 PM                         | Aug 14, 2018,<br>11:30 AM                                              |
| WO #  18-313552  18-316294 | Alley & Unpaved Street Maintenance/ LIMB IN ALLEY - W 39TH HALF ST & TONKAWA TRL  alley maintenance - in alley - 91 RED RIVER ST  Street & Bridge - General/ check half alley is public might need to go to code / | Service Address  1207 W 39TH HALF ST  91 RED RIVER ST  1400 LORRAIN ST | Failure Class  ROW Trees  Street Surface Assets | Investigate Work<br>Request  Unpaved Surface<br>Pothole | Status  5CLOSED  5CLOSED            | 9                 | Aug 13, 2018, 1:24 PM  Aug 15, 2018, 10:32 AM | Aug 14, 2018,<br>11:30 AM  Aug 15, 2018,<br>2:00 PM  Sep 3, 2018, 1:45 |

| 5                 | 6'<br>222 <sub>1</sub> 2 2 <sup>34</sup> 33                                                               | 5 6 <sub>5</sub> 666<br>33 2 113 | 2 33 <sub>2</sub> 2 2    | 6 1 5 5 5<br>3 1 1 1 1 1 1  | 55<br>  3 <sup>2</sup><br>  1 <sup>3</sup> |                  |                        |                           |
|-------------------|-----------------------------------------------------------------------------------------------------------|----------------------------------|--------------------------|-----------------------------|--------------------------------------------|------------------|------------------------|---------------------------|
|                   |                                                                                                           |                                  |                          |                             | Sep 2021 Jul 2022                          | -                |                        |                           |
| WO #<br>18-313552 | Alley & Unpaved Street Maintenance/ LIMB IN ALLEY - W 39TH HALF ST & TONKAWA TRL                          | 1207 W 39TH HALF<br>ST           | Failure Class  ROW Trees | Investigate Work<br>Request | 5CLOSED                                    | Council District | Aug 13, 2018, 1:24 PM  | Aug 14, 2018, 11:30 AM    |
| 18-316294         | alley maintenance - in alley -<br>91 RED RIVER ST                                                         | 91 RED RIVER ST                  | Street Surface Assets    | Unpaved Surface<br>Pothole  | 5CLOSED                                    | 9                | Aug 15, 2018, 10:32 AM | Aug 15, 2018,<br>2:00 PM  |
| 18-343655         | Street & Bridge - General/<br>check half alley is public<br>might need to go to code /<br>1400 LORRAIN ST | 1400 LORRAIN ST                  | Street Surface Assets    | Debris in Street            | 5CLOSED                                    | 9                | Sep 3, 2018, 1:14 PM   | Sep 3, 2018, 1:45<br>PM   |
| 18-361695         | Tree Issue ROW - fallen tree<br>in alley way - AVENUE F & E<br>KOENIG LN                                  | 5700 AVENUE F                    | ROW Trees                | Broken or<br>Hanging Branch | 5CLOSED                                    | 4                | Sep 15, 2018, 5:37 PM  | Sep 15, 2018,<br>6:15 PM  |
| 18-364118         | Alley & Unpaved Street<br>Maintenance - POTHOLE IN<br>ALLEY - 3706 N LAMAR<br>BLVD                        | 3706 N LAMAR BLVD                | Street Surface Assets    | Unpaved Surface<br>Pothole  | 5CLOSED                                    | 10               | Sep 17, 2018, 11:00 AM | Sep 17, 2018,<br>12:30 PM |
| 18-364215         | Tree Issue ROW -<br>DIVERTING TRAFFIC - IN<br>ALLEY BEHIND 5304<br>AVENUE G,                              | 5304 AVENUE G                    | ROW Trees                | Investigate Work<br>Request | 5CLOSED                                    | 4                | Sep 17, 2018, 12:12 PM | Sep 17, 2018,<br>1:00 PM  |
| 18-401097         | Tree Issue ROW/ Tree Fell in the alley / 2314 E 8th St                                                    | 2311 E 9TH ST                    | ROW Trees                | Investigate Work<br>Request | 5CLOSED                                    | 1                | Oct 12, 2018, 1:19 PM  | Oct 12, 2018,<br>2:30 PM  |
| 18-436273         | Alley & Unpaved Street Maintenance/ENTIRE ALLEY HOLES, RUTTED -1903 GARDEN ST                             | 1903 GARDEN ST                   | Street Surface Assets    | Investigate Work<br>Request | 5CLOSED                                    | 3                | Nov 5, 2018, 11:28 AM  | Nov 6, 2018, 8:30<br>AM   |
| 18-475393         | Alley & Unpaved Street Maintenance/ TRASH IN ALLEY BY DUMPSTERS/ 404 W 43RD ST/                           | 404 W 43RD ST                    | Street Surface Assets    | Debris in Street            | 5CLOSED                                    | 9                | Dec 2, 2018, 5:21 AM   | Dec 7, 2018,<br>12:33 AM  |
| 18-502208         | Alley & Unpaved Street Maintenance/ CHECK ALLEY FIRST FOR BRUSH THEN SENT TO SIGNS - 1010 W MILTON S      | 1010 W MILTON ST                 | Street Surface Assets    | Investigate Work<br>Request | 5CLOSED                                    | 9                | Dec 20, 2018, 11:41 AM | Dec 20, 2018,<br>1:15 PM  |
| 18-503546         | alley maintenance - put three<br>sr for holes in alley also 4405<br>-4409 AVENUE A                        | 4409 AVENUE A                    | Street Surface Assets    | Unpaved Surface<br>Pothole  | 5CLOSED                                    | 9                | Dec 21, 2018, 9:16 AM  | Dec 21, 2018,<br>11:00 AM |
| 18-503830         | Alley & Unpaved Street<br>Maintenance - ponding the<br>whole alley - 323 E 6TH ST                         | 323 E 6TH ST                     | Street Surface Assets    | Investigate Work<br>Request | 5CLOSED                                    | 9                | Dec 21, 2018, 1:46 PM  | Dec 26, 2018,<br>11:15 AM |
| 18-508011         | Debris in Street -flooring<br>material in alley - SAN SABA<br>ST & E 8TH ST                               | 803 SAN SABA ST                  | Street Surface Assets    | Debris in Street            | 5CLOSED                                    | 1                | Dec 24, 2018, 2:55 PM  | Dec 24, 2018,<br>3:30 PM  |
| 18-512123         | alley maintenance - glass the<br>whole alley - 1703                                                       | 1703 WHITAKER DR                 | Street Surface Assets    | Debris in Street            | 5CLOSED                                    | 1                | Dec 27, 2018, 12:53 PM | Dec 28, 2018,<br>9:45 AM  |
| 19-10383          | (DUPLICATE) Alley & Unpaved Street Maintenance/ POTHOLES, PONDING - E CESAR CHAVEZ ST & E                 | 908 E CESAR<br>CHAVEZ ST         | Street Surface Assets    | Investigate Work<br>Request | 5CLOSED                                    | 3                | Jan 7, 2019, 11:19 AM  | Jan 8, 2019, 6:58<br>AM   |
| 19-13283          | 2ND ST  Alley Maintenance / Debris in alley /trash/920 E 7TH ST                                           | 920 E 7TH ST                     | Street Surface Assets    | Debris in Street            | 5CLOSED                                    |                  | Jan 9, 2019, 10:22 AM  | Jan 10, 2019,<br>8:45 AM  |
| 19-20745          | Alley & Unpaved Street<br>Maintenance - REGRADE<br>NEEDED IN ALLEY -<br>MILLING - 1701 VIRGINIA<br>AVE    | 1701 VIRGINIA AVE                | Street Surface Assets    | Unpaved -<br>Uneven Surface | 5CLOSED                                    | 5                | Jan 14, 2019, 12:00 PM | Nov 20, 2019,<br>12:45 PM |
| 19-40464          | Alley & Unpaved Street<br>Maintenance/1606 GARDEN<br>ST                                                   | 1606 GARDEN ST                   | Alley                    | Investigate Work<br>Request | 5CLOSED                                    | 3                | Jan 27, 2019, 5:40 PM  | Apr 6, 2022, 8:45<br>AM   |
| 19-43507          | alley maintenance - holes in<br>alley - 1006 ELM ST                                                       | 1006 ELM ST                      | Street Surface Assets    | Investigate Work<br>Request | 5CLOSED                                    | 9                | Jan 29, 2019, 4:07 PM  | Jan 29, 2019,<br>8:45 PM  |
| 19-45048          | Alley & Unpaved Street<br>Maintenance - pothole in alley<br>- 303 E 38TH ST                               | 303 E 38TH ST                    | Street Surface Assets    | Investigate Work<br>Request | 5CLOSED                                    | 9                | Jan 30, 2019, 4:35 PM  | Jan 30, 2019,<br>5:30 PM  |
| 19-53565          | Alley & Unpaved Street<br>Maintenance - PAVEMENT<br>FAILURE in alley - 500 E<br>41ST ST                   | 500 E 41ST ST                    | Street Surface Assets    | Unpaved -<br>Uneven Surface | 5CLOSED                                    | 9                | Feb 5, 2019, 9:54 AM   | Feb 14, 2019,<br>2:30 PM  |
| 19-86087          | Alley & Unpaved Street<br>Maintenance - CHECK<br>ALLEY FOR PROBLEMS -<br>507 W 18TH ST                    | 507 W 18TH ST                    | Street Surface Assets    | Investigate Work<br>Request | 5CLOSED                                    | 9                | Feb 27, 2019, 6:20 AM  | Feb 27, 2019,<br>9:00 AM  |
| 19-102975         | C - Debris in Street - broken<br>glass in alley behind Eddie V;<br>hazard - 301 E 5TH ST                  |                                  | Street Surface Assets    | Debris in Street            | 5CLOSED                                    | 9                | Mar 10, 2019, 3:35 PM  | Mar 10, 2019,<br>3:30 PM  |
| 19-104196         | Alley & Unpaved Street<br>Maintenance - POTHOLE IN<br>ALLEY - 407 E 38TH ST                               | 407 E 38TH ST                    | Street Surface Assets    | Pothole                     | 5CLOSED                                    | 9                | Mar 11, 2019, 11:36 AM | Mar 11, 2019,<br>1:45 PM  |
| 19-129761         | ALLEY<br>MAINTENANCE(Debris in<br>Street) - trash in alley - 204 E<br>4TH ST                              | 204 E 4TH ST                     | Street Surface Assets    | Debris in Street            | 5CLOSED                                    | 9                | Mar 28, 2019, 3:50 PM  | Mar 29, 2019,<br>10:15 AM |
| 19-138469         | Alley & Unpaved Street<br>Maintenance / shon not sure -<br>poison ivy in alley - 301<br>WEST AVE          | 301 WEST AVE                     | ROW Trees                | Investigate Work<br>Request | 5CLOSED                                    | 9                | Apr 3, 2019, 11:08 AM  | Apr 3, 2019, 1:38<br>PM   |
| 19-145687         | Tree Issue ROW low limbs in alley /1810 Robbins Place                                                     | 1910 ROBBINS PL                  | ROW Trees                | Investigate Work<br>Request | 5CLOSED                                    | 9                | Apr 8, 2019, 10:33 AM  | May 17, 2019,<br>12:00 AM |
| 19-148547         | ROW TREE ISSUE/IN<br>ALLEY/1411 E 13TH ST,                                                                | 1411 E 13TH ST                   | ROW Trees                | Investigate Work<br>Request | 5CLOSED                                    | 1                | Apr 10, 2019, 6:06 AM  | Jun 20, 2019,<br>12:00 AM |
| 19-156496         | Alley & Unpaved Street<br>Maintenance - overgrown<br>vegetation in alley - 1018 W<br>MILTON ST & S 7TH ST | 1018 W MILTON ST                 | ROW Trees                | Investigate Work<br>Request | 5CLOSED                                    | 9                | Apr 15, 2019, 10:39 AM | Jun 5, 2019,<br>12:00 PM  |
| 19-156742         | Tree Issue ROW - in alley<br>hanging low - 5500 AVENUE<br>H                                               | 5500 AVENUE H                    | ROW Trees                | Investigate Work<br>Request | 5CLOSED                                    | 4                | Apr 15, 2019, 2:18 PM  | Apr 30, 2019,<br>1:00 PM  |
| 19-159424         | Alley & Unpaved Street Maintenance - OVERGROWN VEGETATION IN ALLEY REPEAT REQUEST - 5110 AVENUE G         | 5110 AVENUE G                    | ROW Vegetation           | Investigate Work<br>Request | 5CLOSED                                    | 9                | Apr 17, 2019, 8:44 AM  | Jun 6, 2019, 1:45<br>PM   |
| 19-188718         | Alley & Unpaved Street<br>Maintenance - OVERGROWN<br>VEGETATION IN ALLEY -<br>1900 GARDEN ST              | 1900 GARDEN ST                   | ROW Vegetation           | Investigate Work<br>Request | 5CLOSED                                    | 3                | May 7, 2019, 10:44 AM  | May 8, 2019, 8:15<br>AM   |
| 19-189424         | C:-TREE ISSUEIN ALLEY<br>BEHIND ADDRESS2608 W.<br>7th St.                                                 |                                  | ROW Trees                | Investigate Work<br>Request | 5CLOSED                                    | 10               | May 7, 2019, 9:29 PM   | May 8, 2019, 8:15<br>AM   |
| 19-190367         | Alley & Unpaved Street<br>Maintenance - LOW LIMBS<br>IN ALLEY - 2608 E 6TH ST                             | 2608 E 6TH ST                    | ROW Trees                | Investigate Work<br>Request | 5CLOSED                                    | 3                | May 8, 2019, 12:40 PM  | Apr 29, 2020,<br>11:42 AM |
| 19-197688         | ALLEY PAVEMENT<br>FAILURE / alley / 1502 W 6th<br>st                                                      | 1502 W 6TH ST                    | Street Surface Assets    | Pavement Failure            | 5CLOSED                                    | 9                | May 13, 2019, 11:36 AM | May 13, 2019,<br>2:15 PM  |
| 19-202423         | Alley & Unpaved Street<br>Maintenance - CHECK<br>ALLEY STATES<br>CONSTRUCTION - 1606 E                    | 1606 E 6TH ST                    | Street Surface Assets    | Investigate Work<br>Request | 5CLOSED                                    | 3                | May 16, 2019, 11:48 AM | May 16, 2019,<br>12:45 PM |
| 19-209633         | 6TH ST  (3FRCOMP) Alley & Unpaved Street Maintenance / TRASH, OVERGROWN / 2007 E 3RD ST                   | 2007 E 3RD ST                    | ROW Vegetation           | Debris Removal              | 5CLOSED                                    | 3                | May 21, 2019, 8:54 AM  | May 22, 2019,<br>2:30 PM  |
| 19-209931         | (3FRCOMP) ALLEY MAINTENANCE - BEHIND ADDRESS TALKED TO GOERTZ ALREADY - 1104 E 3RD ST                     | 1104 E 3RD ST                    | ROW Vegetation           | Debris Removal              | 5CLOSED                                    | 3                | May 21, 2019, 1:02 PM  | May 22, 2019,<br>2:00 PM  |
| 19-210078         | Tree Issue ROW - low limbs in alley - 2837 SHOAL CREST AVE                                                | 2837 SHOAL CREST<br>AVE          | ROW Vegetation           | Investigate Work<br>Request | 5CLOSED                                    | 9                | May 21, 2019, 3:01 PM  | Apr 28, 2020,<br>12:52 PM |
| 19-211164         | Alley & Unpaved Street<br>Maintenance - STANDING<br>WATER WANTS WORK ON<br>ALLEY - 5501 AVENUE H,         | 5501 AVENUE H                    | Street Surface Assets    | Unpaved Surface<br>Pothole  | 5CLOSED                                    | 4                | May 22, 2019, 9:03 AM  | Jun 24, 2019,<br>1:45 PM  |
| 19-211604         | (DUPLICATE) Alley &<br>Unpaved Street Maintenance/<br>pavement failure/ 5400                              | 5400 AVENUE F                    | Street Surface Assets    | Pavement Failure            | 5CLOSED                                    | 4                | May 22, 2019, 2:47 PM  | Sep 25, 2019,<br>7:09 AM  |
|                   | AVENUE F                                                                                                  |                                  | DOWN                     |                             | 501.0050                                   |                  | M 04 0010 5 11         |                           |