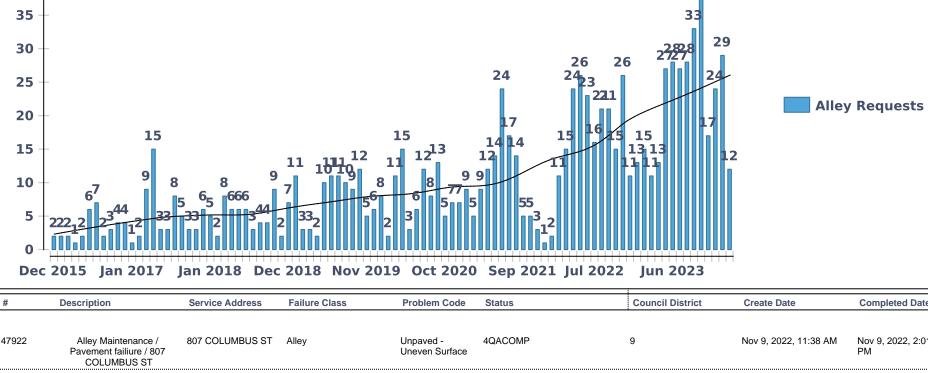

#### Workorders Completed between Dec 1, 2015 and Feb 29, 2024

39

| 40                         |                                                                                                                                                                                                                    |                                                                        |                                                 |                                                         |                                     |                   |                                               |                                                                        |
|----------------------------|--------------------------------------------------------------------------------------------------------------------------------------------------------------------------------------------------------------------|------------------------------------------------------------------------|-------------------------------------------------|---------------------------------------------------------|-------------------------------------|-------------------|-----------------------------------------------|------------------------------------------------------------------------|
| 35 -                       | -                                                                                                                                                                                                                  |                                                                        |                                                 |                                                         |                                     | 33                |                                               |                                                                        |
| 30                         | _                                                                                                                                                                                                                  |                                                                        |                                                 |                                                         | 26 2                                | 6 2727 29         |                                               |                                                                        |
| 25                         |                                                                                                                                                                                                                    |                                                                        |                                                 |                                                         | 24 24<br>23 221                     | 24                |                                               |                                                                        |
| 20                         | -<br><b>15</b>                                                                                                                                                                                                     |                                                                        |                                                 | 15                                                      | 17                                  | 15                | Alley                                         | Requests                                                               |
| 15                         |                                                                                                                                                                                                                    |                                                                        | 11 1111 12 1                                    | 12 <sup>13</sup>                                        | 1414 15<br>12                       | 13 13 12<br>14 14 | 2                                             |                                                                        |
| 10 -<br>5 -                | 6 <sup>7</sup> 8 222 <sub>1</sub> 2 2 <sup>344</sup> 33                                                                                                                                                            | 8 9<br>5 65 666<br>33 2 113                                            | 7 332 56                                        | 8 9<br>6 5 5                                            | 55<br>1 <sup>3</sup> 1 <sup>2</sup> |                   |                                               |                                                                        |
| <b>0</b> T                 |                                                                                                                                                                                                                    |                                                                        |                                                 |                                                         |                                     |                   |                                               |                                                                        |
| Dec                        | 2015 Jan 2017 J                                                                                                                                                                                                    | lan 2018 Dec                                                           | 2018 Nov 201                                    | .9 Oct 2020                                             | Sep 2021 Jul 2022                   | l Jun 2023        |                                               |                                                                        |
|                            |                                                                                                                                                                                                                    |                                                                        |                                                 |                                                         |                                     |                   |                                               |                                                                        |
| WO#                        | Description                                                                                                                                                                                                        | Service Address                                                        | Failure Class                                   | Problem Code                                            | Status                              | Council District  | Create Date                                   | Completed Date                                                         |
|                            |                                                                                                                                                                                                                    | Service Address  1207 W 39TH HALF                                      |                                                 |                                                         | Status                              | Council District  | Create Date  Aug 13, 2018, 1:24 PM            | Aug 14, 2018,<br>11:30 AM                                              |
| WO #                       | Description  Alley & Unpaved Street Maintenance/ LIMB IN ALLEY - W 39TH HALF ST &                                                                                                                                  | Service Address  1207 W 39TH HALF ST                                   | Failure Class                                   | Problem Code  Investigate Work                          | Status<br>5CLOSED                   | •                 |                                               | Aug 14, 2018,                                                          |
| WO #<br>18-313552          | Description  Alley & Unpaved Street Maintenance/ LIMB IN ALLEY - W 39TH HALF ST & TONKAWA TRL  alley maintenance - in alley -                                                                                      | Service Address  1207 W 39TH HALF ST                                   | Failure Class  ROW Trees                        | Problem Code  Investigate Work Request  Unpaved Surface | Status<br>5CLOSED                   | 10                | Aug 13, 2018, 1:24 PM                         | Aug 14, 2018,<br>11:30 AM                                              |
| WO #  18-313552  18-316294 | Alley & Unpaved Street Maintenance/ LIMB IN ALLEY - W 39TH HALF ST & TONKAWA TRL  alley maintenance - in alley - 91 RED RIVER ST  Street & Bridge - General/ check half alley is public might need to go to code / | Service Address  1207 W 39TH HALF ST  91 RED RIVER ST  1400 LORRAIN ST | Failure Class  ROW Trees  Street Surface Assets | Investigate Work<br>Request  Unpaved Surface<br>Pothole | Status  5CLOSED  5CLOSED            | 9                 | Aug 13, 2018, 1:24 PM  Aug 15, 2018, 10:32 AM | Aug 14, 2018,<br>11:30 AM  Aug 15, 2018,<br>2:00 PM  Sep 3, 2018, 1:45 |