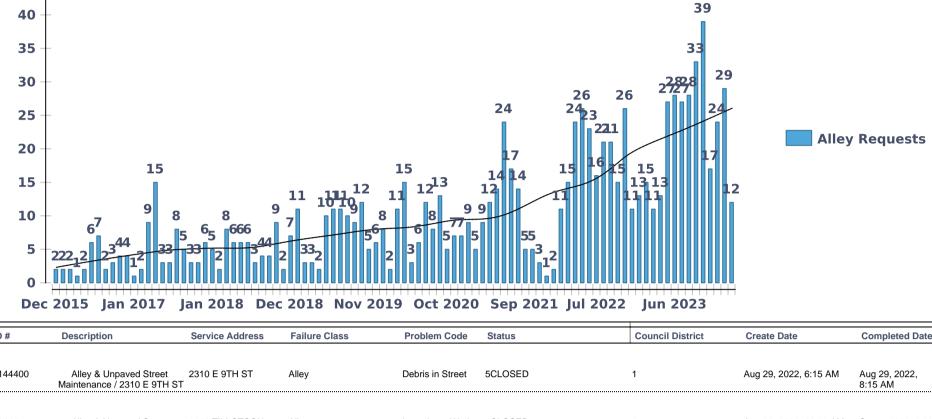

## **Alley Response**

| 35 -<br>30 -<br>25 -<br>20 -<br>15 -<br>10 -<br>5 -<br>Dec | 15  6 <sup>7</sup> 222 <sub>1</sub> 2  23 <sup>44</sup> 33  2015 Jan 2017                                                                                 | 8 9<br>5 65 666<br>33 2 34<br>an 2018 Dec   | 11 10 10 1<br>7 8 8<br>2 33 <sub>2</sub> 2 2 | 15<br>11 12 13<br>18 9<br>77 5<br>3 5 5 5 | 24<br>17<br>14 14<br>12<br>9<br>55<br>3<br>12<br>Sep 2021 | 33 29 26 26 27 27 24 23 221 15 16 15 15 13 13 11 11 1 Jul 2022 Jun 2023 |                                               | Requests                                       |
|------------------------------------------------------------|-----------------------------------------------------------------------------------------------------------------------------------------------------------|---------------------------------------------|----------------------------------------------|-------------------------------------------|-----------------------------------------------------------|-------------------------------------------------------------------------|-----------------------------------------------|------------------------------------------------|
| WO #                                                       | Alley & Unpaved Street Maintenance- limbs over alley                                                                                                      | Service Address  1808 WALNUT AVE            | ROW Trees                                    | Broken or<br>Hanging Branch               | Status<br>5CLOSED                                         | Council District                                                        | Dec 3, 2015, 3:54 PM                          | Dec 7, 2015, 2:30<br>PM                        |
| 15-171772                                                  | - 1808 WALNUT AVE  Alley & Unpaved Street Maintenance, 1704 3rd St,                                                                                       | 1704 S 3RD ST                               | Street Surface Assets                        | Pavement Failure                          | 5CLOSED                                                   | 9                                                                       | Dec 27, 2015, 10:51 PM                        | Jan 6, 2016, 2:00<br>PM                        |
| 15-173338                                                  | Alley Washed Out  Pothole Repair - in alley - 4314 AIRPORT BLVD                                                                                           | 4314 AIRPORT BLVD                           | Street Surface Assets                        | Pothole                                   | 5CLOSED                                                   | 9                                                                       | Dec 29, 2015, 8:55 AM                         | Dec 29, 2015,<br>10:15 AM                      |
| 16-5026                                                    | Pothole Repair - comments<br>states in alley - 510 W 18TH                                                                                                 | 510 W 18TH ST                               | Street Surface Assets                        | Pothole                                   | 5CLOSED                                                   | 9                                                                       | Jan 4, 2016, 11:12 AM                         | Jan 4, 2016, 1:00<br>PM                        |
| 16-15770                                                   | ST  Alley & Unpaved Street Maintenance - potholes in the                                                                                                  | 3711 CEDAR ST                               | Street Surface Assets                        | Investigate Work<br>Request               | 5CLOSED                                                   | 9                                                                       | Jan 14, 2016, 7:37 AM                         | Jan 12, 2019,<br>7:12 AM                       |
| 16-22318                                                   | Alley & Unpaved Street                                                                                                                                    | 2200 A LN                                   | Street Surface Assets                        | Pavement Failure                          | 5CLOSED                                                   | 10                                                                      | Jan 20, 2016, 3:33 PM                         | Oct 13, 2018,                                  |
| 16-29672                                                   | Maintenance - check no alley here - 2200 A LN  Pavement Failure - in alley                                                                                | 201 E 11TH ST                               | Street Surface Assets                        | Investigate Work                          | 5CLOSED                                                   | 9                                                                       | Jan 27, 2016, 1:18 PM                         | 1:40 AM  Jan 12, 2019,                         |
| 16-34877                                                   | bump - 211 E 11TH ST  Debris in Street - trash in alley                                                                                                   |                                             | Street Surface Assets                        | Request  Debris in Street                 | 5CLOSED                                                   | 1                                                                       | Feb 1, 2016, 12:00 PM                         | 11:33 AM<br>Feb 1, 2016, 2:15                  |
| 16-35851                                                   | - 2701 MANOR RD  Alley & Unpaved Street Maintenance - PAVEMENT FAILURE IN ALLEY UNHAPPY REPEAT CALL- 609 BLANCO ST                                        | 609 BLANCO ST                               | Street Surface Assets                        | Investigate Work<br>Request               | 5CLOSED                                                   | 9                                                                       | Feb 2, 2016, 9:09 AM                          | PM<br>Feb 4, 2016, 6:45<br>AM                  |
| 16-82802                                                   | Pavement Failure/ PROBLEM<br>IN ALLEY /4105 AVENUE F                                                                                                      | 4105 AVENUE F                               | Street Surface Assets                        | Investigate Work<br>Request               | 5CLOSED                                                   | 9                                                                       | Mar 16, 2016, 6:05 PM                         | Jan 18, 2019,<br>8:53 AM                       |
| 16-87833                                                   | Pavement Failure - in alley -<br>2112 E 8TH ST                                                                                                            | 2112 E 8TH ST                               | Street Surface Assets                        | Investigate Work<br>Request               | 5CLOSED                                                   | 1                                                                       | Mar 21, 2016, 4:20 PM                         | Mar 21, 2016,<br>11:45 PM                      |
| 16-98538                                                   | Alley & Unpaved Street<br>Maintenance/WANTS ALLEY<br>PAVED /2010 E 2ND ST                                                                                 | 2010 E 2ND ST                               | Street Surface Assets                        | Investigate Work<br>Request               | 5CLOSED                                                   | 3                                                                       | Mar 31, 2016, 3:22 PM                         | Jan 12, 2019,<br>7:51 AM                       |
| 16-103787                                                  | Debris in Street - in alley -<br>2902 E 12TH ST                                                                                                           | 2902 E 12TH ST                              | Street Surface Assets                        | Debris in Street                          | 5CLOSED                                                   | 1                                                                       | Apr 5, 2016, 11:07 AM                         | May 26, 2017,<br>7:47 AM                       |
| 16-111215                                                  | Street & Bridge - General -<br>poison ivy in alley - 1711 ULIT<br>AVE                                                                                     |                                             | ROW Vegetation                               | Investigate Work<br>Request               | 5CLOSED                                                   |                                                                         | Apr 12, 2016, 10:38 AM                        | Oct 11, 2018,<br>6:19 PM                       |
| 16-111367                                                  | Pothole Repair - in alley - 915<br>W 23RD ST                                                                                                              |                                             | Street Surface Assets                        | Pothole                                   | 5CLOSED                                                   | 9                                                                       | Apr 12, 2016, 1:43 PM                         | Oct 10, 2018,<br>12:29 PM                      |
| 16-136282                                                  | Pothole Repair - in alley -<br>4409 AVENUE A  Pothole Repair - in alley -                                                                                 | 3707 CEDAR ST                               | Street Surface Assets  Street Surface Assets | Pothole  Pothole                          | 5CLOSED 5CLOSED                                           | 9                                                                       | May 4, 2016, 8:24 AM  May 17, 2016, 7:52 AM   | Oct 10, 2018,<br>12:29 PM<br>Oct 10, 2018,     |
| 16-150747                                                  | 3707 CEDAR ST  Pothole Repair - in alley - 2207 WILLOW ST                                                                                                 | 2207 WILLOW ST                              | Street Surface Assets                        | Pothole                                   | 5CLOSED                                                   | 3                                                                       | May 18, 2016, 10:48 AM                        | 12:29 PM Oct 10, 2018, 12:29 PM                |
| 16-166819                                                  | Alley & Unpaved Street<br>Maintenance - unsure ? not<br>an alley - ZIMMERMAN LN &                                                                         | 11125 ZIMMERMAN<br>LN                       | ROW Vegetation                               | Investigate Work<br>Request               | 5CLOSED                                                   | 10                                                                      | Jun 1, 2016, 1:02 PM                          | Jun 17, 2016,<br>11:21 AM                      |
| 16-180255                                                  | N FM 620 RD  Tree Issue ROW/ Maintenance (PW) - dead tree in alley - 4408 MARATHON BLVD                                                                   | 4408 MARATHON<br>BLVD                       | ROW Trees                                    | Dead or Diseased                          | 5CLOSED                                                   | 10                                                                      | Jun 13, 2016, 8:45 AM                         | May 24, 2017,<br>11:56 AM                      |
| 16-183835                                                  | Tree ROW - Overgrown tree<br>in Alley - 1513 W 10TH ST                                                                                                    | 1513 W 10TH ST                              | ROW Trees                                    | Broken or<br>Hanging Branch               | 5CLOSED                                                   | 9                                                                       | Jun 16, 2016, 12:10 PM                        | May 24, 2017,<br>11:56 AM                      |
| 16-183942                                                  | Street & Bridge - CRATER IN<br>ALLEY - 1905 CHICON ST                                                                                                     | 1905 CHICON ST                              | Street Surface Assets                        | Pothole                                   | 5CLOSED                                                   | 1                                                                       | Jun 16, 2016, 2:00 PM                         | Feb 22, 2019,<br>10:58 PM                      |
| 16-190439                                                  | Pothole Repair - in alley - 125<br>E 11TH ST                                                                                                              | 125 E 11TH ST                               | Street Surface Assets                        | Investigate Work<br>Request               | 5CLOSED                                                   | 9                                                                       | Jun 22, 2016, 3:06 PM                         | Jun 27, 2016,<br>12:45 PM                      |
| 16-196805                                                  | Tree Issue ROW/Emergency<br>(PW) - broken limb in alley -<br>1307 CHESTNUT AVE                                                                            | 1307 CHESTNUT AVE                           | ROW Trees                                    | Broken or<br>Hanging Branch               | 5CLOSED                                                   | 1                                                                       | Jun 28, 2016, 10:58 AM                        | May 24, 2017,<br>11:56 AM                      |
| 16-211160                                                  | Pothole Repair - alley - 2104<br>NUECES ST                                                                                                                |                                             | Street Surface Assets                        | Pothole                                   | 5CLOSED                                                   | 9                                                                       | Jul 11, 2016, 12:35 PM                        | Oct 10, 2018,<br>12:29 PM                      |
| 16-211326                                                  | Pothole Repair - it said alley so not sure - 2410 LEON ST  Debris in Street - mattresses                                                                  |                                             | Street Surface Assets  Street Surface Assets | Pothole  Debris in Street                 | 5CLOSED  5CLOSED                                          | 9                                                                       | Jul 11, 2016, 4:36 PM  Jul 12, 2016, 8:09 AM  | Jul 11, 2016, 6:45<br>PM<br>Jul 13, 2016,      |
| 16-213299                                                  | in alley - 1905 ROBBINS PL  Alley & Unpaved Street Maintenance - there is alley                                                                           | 2225 E OLTORF ST                            | Street Surface Assets                        | Investigate Work                          | 5CLOSED                                                   | 3                                                                       | Jul 13, 2016, 11:18 AM                        | 10:15 AM  Jul 13, 2016, 12:45 PM               |
| 16-221070                                                  | not sure if maintain by us -<br>2225 E OLTORF ST  Alley & Unpaved Street Maintenance - no alley check                                                     | 1617 E 10TH ST                              | ROW Trees                                    | Investigate Work                          | 5CLOSED                                                   | 1                                                                       | Jul 20, 2016, 10:58 AM                        | Oct 13, 2018,<br>1:27 AM                       |
|                                                            | row will tell 311 - 1617 E<br>10TH ST                                                                                                                     |                                             |                                              |                                           |                                                           |                                                                         |                                               |                                                |
| 16-221268                                                  | Pothole Repair - in alley -<br>2130 S CONGRESS AVE  Alley & Unpaved Street                                                                                | 2130 S CONGRESS<br>AVE<br>1511 TREADWELL ST | Street Surface Assets  ROW Trees             | Pothole  Broken or                        | 5CLOSED 5CLOSED                                           | 9                                                                       | Jul 20, 2016, 2:31 PM  Jul 25, 2016, 11:31 AM | Jul 20, 2016, 5:30<br>PM<br>Jul 25, 2016, 2:15 |
| 16-226792                                                  | Maintenance - limb blking<br>alley - 1511 TREADWELL ST<br>Pothole Repair - in alley -                                                                     | 1105 W 42ND ST                              | Street Surface Assets                        | Hanging Branch  Pothole                   | 5CLOSED                                                   | 10                                                                      | Jul 25, 2016, 2:54 PM                         | PM  Jul 25, 2016, 3:30                         |
| 16-234930                                                  | Alley & Unpaved Street Maintenance - sam half alley -                                                                                                     | 2920 E 12TH ST                              | Street Surface Assets                        | Investigate Work                          |                                                           | 1                                                                       | Aug 1, 2016, 3:51 PM                          | PM Aug 4, 2016, 1:14 PM                        |
| 16-237229                                                  | 2920 E 12TH ST  Alley & Unpaved Street                                                                                                                    | 4103 MEDICAL PKWY                           | ' Street Surface Assets                      | Pothole                                   | 5CLOSED                                                   | 10                                                                      | Aug 3, 2016, 2:52 PM                          | Aug 3, 2016, 5:30                              |
| 16-249851                                                  | Maintenance - check alley<br>behind address - 4101<br>MEDICAL PKWY,<br>obstruction in row - he put<br>alley but no alley check street<br>- 1208 OLD WALSH | 1208 OLD WALSH<br>TARLTON                   | ROW Vegetation                               | Investigate Work<br>Request               | 5CLOSED                                                   | 8                                                                       | Aug 15, 2016, 10:30 AM                        | PM  Aug 15, 2016, 12:30 PM                     |
| 16-251576                                                  | TARLTON  POTHOLE REPAIRIN alley 503 W MARTIN LUTHER                                                                                                       | 503 W MARTIN<br>LUTHER KING JR              | Street Surface Assets                        | Investigate Work                          | 5CLOSED                                                   | 9                                                                       | Aug 16, 2016, 7:28 PM                         | Aug 16, 2016,<br>11:00 PM                      |
| 16-261997                                                  | KING JR BLVD  Pavement Failure/ 2007 NEW YORK AVE/ IN ALLEY                                                                                               | BLVD                                        | Street Surface Assets                        | Investigate Work                          | 5CLOSED                                                   | 1                                                                       | Aug 25, 2016, 8:23 PM                         | Jan 19, 2019,                                  |
| 16-265185                                                  | Alley & Unpaved Street Maintenance, 812 W 10TH ST, small bit of the alley that                                                                            | 812 W 10TH ST                               | Street Surface Assets                        | Investigate Work                          | 5CLOSED                                                   | 9                                                                       | Aug 29, 2016, 1:08 AM                         | 3:05 PM<br>Aug 29, 2016,<br>9:00 AM            |
| 16-265836                                                  | is not yet paved  Pothole Repair - check i guess alley sending feedback                                                                                   |                                             | Street Surface Assets                        | Investigate Work<br>Request               | 5CLOSED                                                   | 1                                                                       | Aug 29, 2016, 2:17 PM                         | Aug 29, 2016,<br>4:00 PM                       |
| 16-265839                                                  | - 1500 E MARTIN LUTHER<br>KING JR BLVD  Alley & Unpaved Street<br>Maintenance/REFER FROM<br>WATERSHED, WATER<br>COMING FROM ALLEY -                       | 3406 DUVAL ST                               | Street Surface Assets                        | Investigate Work<br>Request               | 5CLOSED                                                   | 9                                                                       | Aug 29, 2016, 2:21 PM                         | Jan 12, 2019,<br>9:45 AM                       |
| 16-266880                                                  | Pothole Repair - read comments in alley - W JOHANNA ST & S CONGRESS AVE                                                                                   | 107 W JOHANNA ST                            | Street Surface Assets                        | Pothole                                   | 5CLOSED                                                   | 3                                                                       | Aug 30, 2016, 1:12 PM                         | Aug 30, 2016,<br>2:45 PM                       |
| 16-275472                                                  | Alley & Unpaved Street Maintenance - check alley - 2205 S 3RD ST                                                                                          | 2205 S 3RD ST                               | Street Surface Assets                        | Investigate Work<br>Request               | 5CLOSED                                                   | 3                                                                       | Sep 7, 2016, 8:00 AM                          | Sep 7, 2016, 9:15<br>AM                        |
| 16-277941                                                  | Alley & Unpaved Street<br>Maintenance - Ruts in Alley -                                                                                                   | 5414 DUVAL ST                               | Street Surface Assets                        | Investigate Work<br>Request               | 5CLOSED                                                   | 4                                                                       | Sep 9, 2016, 10:04 AM                         | Jan 12, 2019,<br>9:48 AM                       |
|                                                            | 5414 DUVAL ST                                                                                                                                             | 245-1-1                                     | 0                                            |                                           |                                                           |                                                                         | 0                                             |                                                |