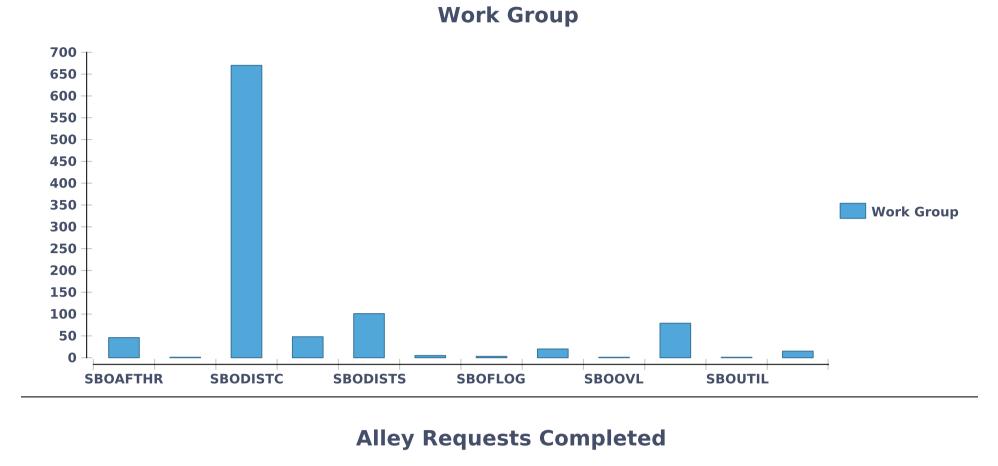

| Aug 24, 2022, 3:41 PM  | Aug 25, 2022,<br>10:30 AM |
|   | 22-144256       | Alley Pavement Failure<br>Maintenance / concrete<br>surface / 1802 NEW YORK<br>AVE         | 1802 NEW YORK AVE                       | : Alley                                                               | Damaged<br>Pavement               | 5CLOSED   | 1  | Aug 25, 2022, 5:39 AM  | Aug 25, 2022,<br>8:15 AM  |
|   | 02/12/2024 10:2 | 2 DM                                                                                       |                                         |                                                                       |                                   |           |    |                        |                           |



#### Workorders Completed between Dec 1, 2015 and Feb 29, 2024







| 20 -              | -<br>15                                                                                                       |                               |                                                                       | 15                                | 17<br>15 16 5     | 17               | Alley                  | Requests                  |
|-------------------|---------------------------------------------------------------------------------------------------------------|-------------------------------|-----------------------------------------------------------------------|-----------------------------------|-------------------|------------------|------------------------|---------------------------|
| 15 -<br>10 -      | 7 9 8