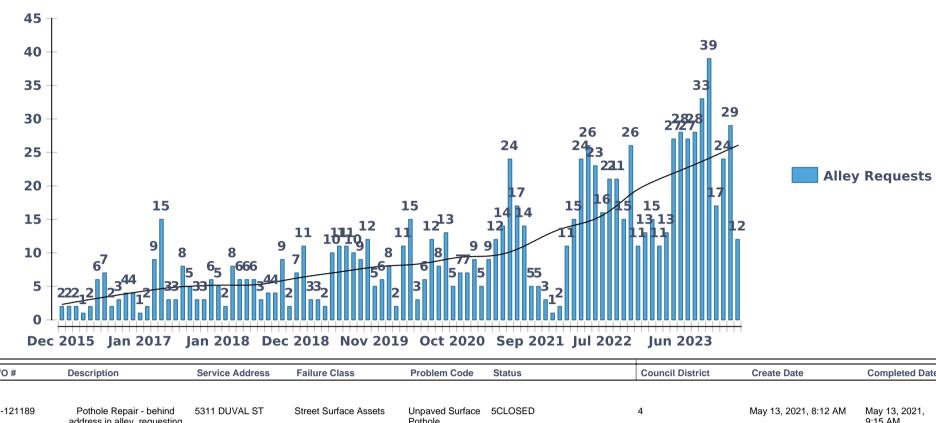

## **Alley Response**

| 35 -<br>30 -<br>25 -<br>20 -<br>15 -<br>10 -<br>5 -<br>Dec | 15  6 <sup>7</sup> 222 <sub>1</sub> 2  23 <sup>44</sup> 33  2015 Jan 2017                                                                                 | 8 9<br>5 65 666<br>33 2 34<br>an 2018 Dec   | 11 10 10 1<br>7 8 8<br>2 33 <sub>2</sub> 2 2 | 15<br>11 12 13<br>18 9<br>77 5<br>3 5 5 5 | 24<br>17<br>14 14<br>12<br>9<br>55<br>3<br>12<br>Sep 2021 | 33 29 26 26 27 27 24 23 221 15 16 15 15 13 13 11 11 1 Jul 2022 Jun 2023 |                                               | Requests                                       |
|------------------------------------------------------------|-----------------------------------------------------------------------------------------------------------------------------------------------------------|---------------------------------------------|----------------------------------------------|-------------------------------------------|-----------------------------------------------------------|-------------------------------------------------------------------------|-----------------------------------------------|------------------------------------------------|
| WO #                                                       | Alley & Unpaved Street Maintenance- limbs over alley                                                                                                      | Service Address  1808 WALNUT AVE            | ROW Trees                                    | Broken or<br>Hanging Branch               | Status<br>5CLOSED                                         | Council District                                                        | Dec 3, 2015, 3:54 PM                          | Dec 7, 2015, 2:30<br>PM                        |
| 15-171772                                                  | - 1808 WALNUT AVE  Alley & Unpaved Street Maintenance, 1704 3rd St,                                                                                       | 1704 S 3RD ST                               | Street Surface Assets                        | Pavement Failure                          | 5CLOSED                                                   | 9                                                                       | Dec 27, 2015, 10:51 PM                        | Jan 6, 2016, 2:00<br>PM                        |
| 15-173338                                                  | Alley Washed Out  Pothole Repair - in alley - 4314 AIRPORT BLVD                                                                                           | 4314 AIRPORT BLVD                           | Street Surface Assets                        | Pothole                                   | 5CLOSED                                                   | 9                                                                       | Dec 29, 2015, 8:55 AM                         | Dec 29, 2015,<br>10:15 AM                      |
| 16-5026                                                    | Pothole Repair - comments<br>states in alley - 510 W 18TH                                                                                                 | 510 W 18TH ST                               | Street Surface Assets                        | Pothole                                   | 5CLOSED                                                   | 9                                                                       | Jan 4, 2016, 11:12 AM                         | Jan 4, 2016, 1:00<br>PM                        |
| 16-15770                                                   | ST  Alley & Unpaved Street Maintenance - potholes in the                                                                                                  | 3711 CEDAR ST                               | Street Surface Assets                        | Investigate Work<br>Request               | 5CLOSED                                                   | 9                                                                       | Jan 14, 2016, 7:37 AM                         | Jan 12, 2019,<br>7:12 AM                       |
| 16-22318                                                   | Alley & Unpaved Street                                                                                                                                    | 2200 A LN                                   | Street Surface Assets                        | Pavement Failure                          | 5CLOSED                                                   | 10                                                                      | Jan 20, 2016, 3:33 PM                         | Oct 13, 2018,                                  |
| 16-29672                                                   | Maintenance - check no alley here - 2200 A LN  Pavement Failure - in alley                                                                                | 201 E 11TH ST                               | Street Surface Assets                        | Investigate Work                          | 5CLOSED                                                   | 9                                                                       | Jan 27, 2016, 1:18 PM                         | 1:40 AM  Jan 12, 2019,                         |
| 16-34877                                                   | bump - 211 E 11TH ST  Debris in Street - trash in alley                                                                                                   |                                             | Street Surface Assets                        | Request  Debris in Street                 | 5CLOSED                                                   | 1                                                                       | Feb 1, 2016, 12:00 PM                         | 11:33 AM<br>Feb 1, 2016, 2:15                  |
| 16-35851                                                   | - 2701 MANOR RD  Alley & Unpaved Street Maintenance - PAVEMENT FAILURE IN ALLEY UNHAPPY REPEAT CALL- 609 BLANCO ST                                        | 609 BLANCO ST                               | Street Surface Assets                        | Investigate Work<br>Request               | 5CLOSED                                                   | 9                                                                       | Feb 2, 2016, 9:09 AM                          | PM<br>Feb 4, 2016, 6:45<br>AM                  |
| 16-82802                                                   | Pavement Failure/ PROBLEM<br>IN ALLEY /4105 AVENUE F                                                                                                      | 4105 AVENUE F                               | Street Surface Assets                        | Investigate Work<br>Request               | 5CLOSED                                                   | 9                                                                       | Mar 16, 2016, 6:05 PM                         | Jan 18, 2019,<br>8:53 AM                       |
| 16-87833                                                   | Pavement Failure - in alley -<br>2112 E 8TH ST                                                                                                            | 2112 E 8TH ST                               | Street Surface Assets                        | Investigate Work<br>Request               | 5CLOSED                                                   | 1                                                                       | Mar 21, 2016, 4:20 PM                         | Mar 21, 2016,<br>11:45 PM                      |
| 16-98538                                                   | Alley & Unpaved Street<br>Maintenance/WANTS ALLEY<br>PAVED /2010 E 2ND ST                                                                                 | 2010 E 2ND ST                               | Street Surface Assets                        | Investigate Work<br>Request               | 5CLOSED                                                   | 3                                                                       | Mar 31, 2016, 3:22 PM                         | Jan 12, 2019,<br>7:51 AM                       |
| 16-103787                                                  | Debris in Street - in alley -<br>2902 E 12TH ST                                                                                                           | 2902 E 12TH ST                              | Street Surface Assets                        | Debris in Street                          | 5CLOSED                                                   | 1                                                                       | Apr 5, 2016, 11:07 AM                         | May 26, 2017,<br>7:47 AM                       |
| 16-111215                                                  | Street & Bridge - General -<br>poison ivy in alley - 1711 ULIT<br>AVE                                                                                     |                                             | ROW Vegetation                               | Investigate Work<br>Request               | 5CLOSED                                                   |                                                                         | Apr 12, 2016, 10:38 AM                        | Oct 11, 2018,<br>6:19 PM                       |
| 16-111367                                                  | Pothole Repair - in alley - 915<br>W 23RD ST                                                                                                              |                                             | Street Surface Assets                        | Pothole                                   | 5CLOSED                                                   | 9                                                                       | Apr 12, 2016, 1:43 PM                         | Oct 10, 2018,<br>12:29 PM                      |
| 16-136282                                                  | Pothole Repair - in alley -<br>4409 AVENUE A  Pothole Repair - in alley -                                                                                 | 3707 CEDAR ST                               | Street Surface Assets  Street Surface Assets | Pothole  Pothole                          | 5CLOSED 5CLOSED                                           | 9                                                                       | May 4, 2016, 8:24 AM  May 17, 2016, 7:52 AM   | Oct 10, 2018,<br>12:29 PM<br>Oct 10, 2018,     |
| 16-150747                                                  | 3707 CEDAR ST  Pothole Repair - in alley - 2207 WILLOW ST                                                                                                 | 2207 WILLOW ST                              | Street Surface Assets                        | Pothole                                   | 5CLOSED                                                   | 3                                                                       | May 18, 2016, 10:48 AM                        | 12:29 PM Oct 10, 2018, 12:29 PM                |
| 16-166819                                                  | Alley & Unpaved Street<br>Maintenance - unsure ? not<br>an alley - ZIMMERMAN LN &                                                                         | 11125 ZIMMERMAN<br>LN                       | ROW Vegetation                               | Investigate Work<br>Request               | 5CLOSED                                                   | 10                                                                      | Jun 1, 2016, 1:02 PM                          | Jun 17, 2016,<br>11:21 AM                      |
| 16-180255                                                  | N FM 620 RD  Tree Issue ROW/ Maintenance (PW) - dead tree in alley - 4408 MARATHON BLVD                                                                   | 4408 MARATHON<br>BLVD                       | ROW Trees                                    | Dead or Diseased                          | 5CLOSED                                                   | 10                                                                      | Jun 13, 2016, 8:45 AM                         | May 24, 2017,<br>11:56 AM                      |
| 16-183835                                                  | Tree ROW - Overgrown tree<br>in Alley - 1513 W 10TH ST                                                                                                    | 1513 W 10TH ST                              | ROW Trees                                    | Broken or<br>Hanging Branch               | 5CLOSED                                                   | 9                                                                       | Jun 16, 2016, 12:10 PM                        | May 24, 2017,<br>11:56 AM                      |
| 16-183942                                                  | Street & Bridge - CRATER IN<br>ALLEY - 1905 CHICON ST                                                                                                     | 1905 CHICON ST                              | Street Surface Assets                        | Pothole                                   | 5CLOSED                                                   | 1                                                                       | Jun 16, 2016, 2:00 PM                         | Feb 22, 2019,<br>10:58 PM                      |
| 16-190439                                                  | Pothole Repair - in alley - 125<br>E 11TH ST                                                                                                              | 125 E 11TH ST                               | Street Surface Assets                        | Investigate Work<br>Request               | 5CLOSED                                                   | 9                                                                       | Jun 22, 2016, 3:06 PM                         | Jun 27, 2016,<br>12:45 PM                      |
| 16-196805                                                  | Tree Issue ROW/Emergency<br>(PW) - broken limb in alley -<br>1307 CHESTNUT AVE                                                                            | 1307 CHESTNUT AVE                           | ROW Trees                                    | Broken or<br>Hanging Branch               | 5CLOSED                                                   | 1                                                                       | Jun 28, 2016, 10:58 AM                        | May 24, 2017,<br>11:56 AM                      |
| 16-211160                                                  | Pothole Repair - alley - 2104<br>NUECES ST                                                                                                                |                                             | Street Surface Assets                        | Pothole                                   | 5CLOSED                                                   | 9                                                                       | Jul 11, 2016, 12:35 PM                        | Oct 10, 2018,<br>12:29 PM                      |
| 16-211326                                                  | Pothole Repair - it said alley so not sure - 2410 LEON ST  Debris in Street - mattresses                                                                  |                                             | Street Surface Assets  Street Surface Assets | Pothole  Debris in Street                 | 5CLOSED  5CLOSED                                          | 9                                                                       | Jul 11, 2016, 4:36 PM  Jul 12, 2016, 8:09 AM  | Jul 11, 2016, 6:45<br>PM<br>Jul 13, 2016,      |
| 16-213299                                                  | in alley - 1905 ROBBINS PL  Alley & Unpaved Street Maintenance - there is alley                                                                           | 2225 E OLTORF ST                            | Street Surface Assets                        | Investigate Work                          | 5CLOSED                                                   | 3                                                                       | Jul 13, 2016, 11:18 AM                        | 10:15 AM  Jul 13, 2016, 12:45 PM               |
| 16-221070                                                  | not sure if maintain by us -<br>2225 E OLTORF ST  Alley & Unpaved Street Maintenance - no alley check                                                     | 1617 E 10TH ST                              | ROW Trees                                    | Investigate Work                          | 5CLOSED                                                   | 1                                                                       | Jul 20, 2016, 10:58 AM                        | Oct 13, 2018,<br>1:27 AM                       |
|                                                            | row will tell 311 - 1617 E<br>10TH ST                                                                                                                     |                                             |                                              |                                           |                                                           |                                                                         |                                               |                                                |
| 16-221268                                                  | Pothole Repair - in alley -<br>2130 S CONGRESS AVE  Alley & Unpaved Street                                                                                | 2130 S CONGRESS<br>AVE<br>1511 TREADWELL ST | Street Surface Assets  ROW Trees             | Pothole  Broken or                        | 5CLOSED 5CLOSED                                           | 9                                                                       | Jul 20, 2016, 2:31 PM  Jul 25, 2016, 11:31 AM | Jul 20, 2016, 5:30<br>PM<br>Jul 25, 2016, 2:15 |
| 16-226792                                                  | Maintenance - limb blking<br>alley - 1511 TREADWELL ST<br>Pothole Repair - in alley -                                                                     | 1105 W 42ND ST                              | Street Surface Assets                        | Hanging Branch  Pothole                   | 5CLOSED                                                   | 10                                                                      | Jul 25, 2016, 2:54 PM                         | PM  Jul 25, 2016, 3:30                         |
| 16-234930                                                  | Alley & Unpaved Street Maintenance - sam half alley -                                                                                                     | 2920 E 12TH ST                              | Street Surface Assets                        | Investigate Work                          |                                                           | 1                                                                       | Aug 1, 2016, 3:51 PM                          | PM Aug 4, 2016, 1:14 PM                        |
| 16-237229                                                  | 2920 E 12TH ST  Alley & Unpaved Street                                                                                                                    | 4103 MEDICAL PKWY                           | ' Street Surface Assets                      | Pothole                                   | 5CLOSED                                                   | 10                                                                      | Aug 3, 2016, 2:52 PM                          | Aug 3, 2016, 5:30                              |
| 16-249851                                                  | Maintenance - check alley<br>behind address - 4101<br>MEDICAL PKWY,<br>obstruction in row - he put<br>alley but no alley check street<br>- 1208 OLD WALSH | 1208 OLD WALSH<br>TARLTON                   | ROW Vegetation                               | Investigate Work<br>Request               | 5CLOSED                                                   | 8                                                                       | Aug 15, 2016, 10:30 AM                        | PM  Aug 15, 2016, 12:30 PM                     |
| 16-251576                                                  | TARLTON  POTHOLE REPAIRIN alley 503 W MARTIN LUTHER                                                                                                       | 503 W MARTIN<br>LUTHER KING JR              | Street Surface Assets                        | Investigate Work                          | 5CLOSED                                                   | 9                                                                       | Aug 16, 2016, 7:28 PM                         | Aug 16, 2016,<br>11:00 PM                      |
| 16-261997                                                  | KING JR BLVD  Pavement Failure/ 2007 NEW YORK AVE/ IN ALLEY                                                                                               | BLVD                                        | Street Surface Assets                        | Investigate Work                          | 5CLOSED                                                   | 1                                                                       | Aug 25, 2016, 8:23 PM                         | Jan 19, 2019,                                  |
| 16-265185                                                  | Alley & Unpaved Street Maintenance, 812 W 10TH ST, small bit of the alley that                                                                            | 812 W 10TH ST                               | Street Surface Assets                        | Investigate Work                          | 5CLOSED                                                   | 9                                                                       | Aug 29, 2016, 1:08 AM                         | 3:05 PM<br>Aug 29, 2016,<br>9:00 AM            |
| 16-265836                                                  | is not yet paved  Pothole Repair - check i guess alley sending feedback                                                                                   |                                             | Street Surface Assets                        | Investigate Work<br>Request               | 5CLOSED                                                   | 1                                                                       | Aug 29, 2016, 2:17 PM                         | Aug 29, 2016,<br>4:00 PM                       |
| 16-265839                                                  | - 1500 E MARTIN LUTHER<br>KING JR BLVD  Alley & Unpaved Street<br>Maintenance/REFER FROM<br>WATERSHED, WATER<br>COMING FROM ALLEY -                       | 3406 DUVAL ST                               | Street Surface Assets                        | Investigate Work<br>Request               | 5CLOSED                                                   | 9                                                                       | Aug 29, 2016, 2:21 PM                         | Jan 12, 2019,<br>9:45 AM                       |
| 16-266880                                                  | Pothole Repair - read comments in alley - W JOHANNA ST & S CONGRESS AVE                                                                                   | 107 W JOHANNA ST                            | Street Surface Assets                        | Pothole                                   | 5CLOSED                                                   | 3                                                                       | Aug 30, 2016, 1:12 PM                         | Aug 30, 2016,<br>2:45 PM                       |
| 16-275472                                                  | Alley & Unpaved Street Maintenance - check alley - 2205 S 3RD ST                                                                                          | 2205 S 3RD ST                               | Street Surface Assets                        | Investigate Work<br>Request               | 5CLOSED                                                   | 3                                                                       | Sep 7, 2016, 8:00 AM                          | Sep 7, 2016, 9:15<br>AM                        |
| 16-277941                                                  | Alley & Unpaved Street<br>Maintenance - Ruts in Alley -                                                                                                   | 5414 DUVAL ST                               | Street Surface Assets                        | Investigate Work<br>Request               | 5CLOSED                                                   | 4                                                                       | Sep 9, 2016, 10:04 AM                         | Jan 12, 2019,<br>9:48 AM                       |
|                                                            | 5414 DUVAL ST                                                                                                                                             | 245-1-1                                     | 0                                            |                                           |                                                           |                                                                         | 0                                             |                                                |

#### Workorders Completed between Dec 1, 2015 and Feb 29, 2024

39

| 40                         |                                                                                                                                                                                                                    |                                                                        |                                                 |                                                         |                                     |                   |                                               |                                                                        |
|----------------------------|--------------------------------------------------------------------------------------------------------------------------------------------------------------------------------------------------------------------|------------------------------------------------------------------------|-------------------------------------------------|---------------------------------------------------------|-------------------------------------|-------------------|-----------------------------------------------|------------------------------------------------------------------------|
| 35 -                       | -                                                                                                                                                                                                                  |                                                                        |                                                 |                                                         |                                     | 33                |                                               |                                                                        |
| 30                         | _                                                                                                                                                                                                                  |                                                                        |                                                 |                                                         | 26 2                                | 6 2727 29         |                                               |                                                                        |
| 25                         |                                                                                                                                                                                                                    |                                                                        |                                                 |                                                         | 24 24<br>23 221                     | 24                |                                               |                                                                        |
| 20                         | -<br><b>15</b>                                                                                                                                                                                                     |                                                                        |                                                 | 15                                                      | 17                                  | 15                | Alley                                         | Requests                                                               |
| 15                         |                                                                                                                                                                                                                    |                                                                        | 11 1111 12 1                                    | 12 <sup>13</sup>                                        | 1414 15<br>12                       | 13 13 12<br>14 14 | 2                                             |                                                                        |
| 10 -<br>5 -                | 6 <sup>7</sup> 8 222 <sub>1</sub> 2 2 <sup>344</sup> 33                                                                                                                                                            | 8 9<br>5 65 666<br>33 2 113                                            | 7 332 56                                        | 8 9<br>6 5 5                                            | 55<br>1 <sup>3</sup> 1 <sup>2</sup> |                   |                                               |                                                                        |
| <b>0</b> T                 |                                                                                                                                                                                                                    |                                                                        |                                                 |                                                         |                                     |                   |                                               |                                                                        |
| Dec                        | 2015 Jan 2017 J                                                                                                                                                                                                    | lan 2018 Dec                                                           | 2018 Nov 201                                    | .9 Oct 2020                                             | Sep 2021 Jul 2022                   | l Jun 2023        |                                               |                                                                        |
|                            |                                                                                                                                                                                                                    |                                                                        |                                                 |                                                         |                                     |                   |                                               |                                                                        |
| WO#                        | Description                                                                                                                                                                                                        | Service Address                                                        | Failure Class                                   | Problem Code                                            | Status                              | Council District  | Create Date                                   | Completed Date                                                         |
|                            |                                                                                                                                                                                                                    | Service Address  1207 W 39TH HALF                                      |                                                 |                                                         | Status                              | Council District  | Create Date  Aug 13, 2018, 1:24 PM            | Aug 14, 2018,<br>11:30 AM                                              |
| WO #                       | Description  Alley & Unpaved Street Maintenance/ LIMB IN ALLEY - W 39TH HALF ST &                                                                                                                                  | Service Address  1207 W 39TH HALF ST                                   | Failure Class                                   | Problem Code  Investigate Work                          | Status<br>5CLOSED                   | •                 |                                               | Aug 14, 2018,                                                          |
| WO #<br>18-313552          | Description  Alley & Unpaved Street Maintenance/ LIMB IN ALLEY - W 39TH HALF ST & TONKAWA TRL  alley maintenance - in alley -                                                                                      | Service Address  1207 W 39TH HALF ST                                   | Failure Class  ROW Trees                        | Problem Code  Investigate Work Request  Unpaved Surface | Status<br>5CLOSED                   | 10                | Aug 13, 2018, 1:24 PM                         | Aug 14, 2018,<br>11:30 AM                                              |
| WO #  18-313552  18-316294 | Alley & Unpaved Street Maintenance/ LIMB IN ALLEY - W 39TH HALF ST & TONKAWA TRL  alley maintenance - in alley - 91 RED RIVER ST  Street & Bridge - General/ check half alley is public might need to go to code / | Service Address  1207 W 39TH HALF ST  91 RED RIVER ST  1400 LORRAIN ST | Failure Class  ROW Trees  Street Surface Assets | Investigate Work<br>Request  Unpaved Surface<br>Pothole | Status  5CLOSED  5CLOSED            | 9                 | Aug 13, 2018, 1:24 PM  Aug 15, 2018, 10:32 AM | Aug 14, 2018,<br>11:30 AM  Aug 15, 2018,<br>2:00 PM  Sep 3, 2018, 1:45 |