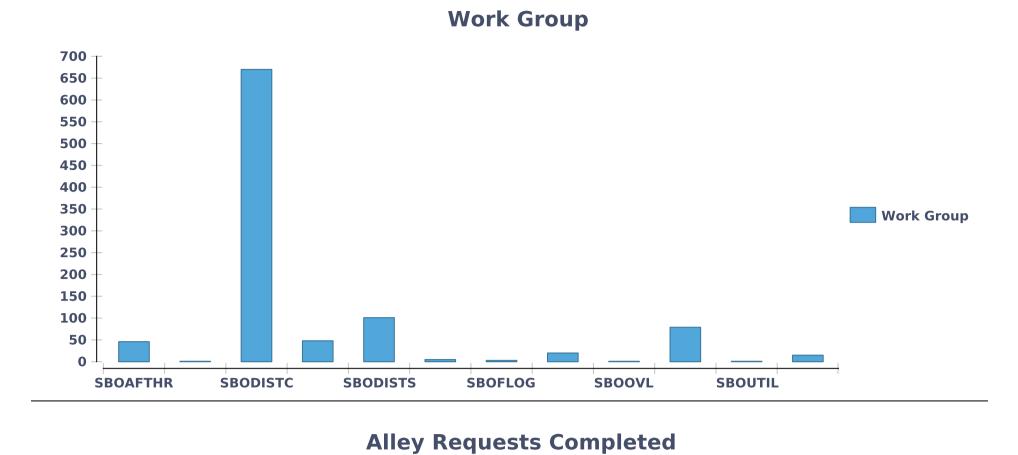

Oct 9, 2017,

2 /

10:45 AM

**Work Group** 

| 17-459318 | Alley & Unpaved Street<br>Maintenance - multiple<br>potholes in alley - 507 W<br>18TH ST                     | 507 W 18TH ST                           | Street Surface Assets | Pavement Failure            | 5CLOSED | 9  | Dec 26, 2017, 1:14 PM  | Dec 27, 2017,<br>8:30 AM  |
|-----------|--------------------------------------------------------------------------------------------------------------|-----------------------------------------|-----------------------|-----------------------------|---------|----|------------------------|---------------------------|
| 18-2580   | alley maitenace - read<br>comments potholes in alley<br>north of 7th - 610 DEEP<br>EDDY AVE,                 | 611 DEEP EDDY AVE                       | Street Surface Assets | Investigate Work<br>Request | 5CLOSED | 10 | Jan 2, 2018, 3:14 PM   | Jan 3, 2018,<br>10:30 AM  |
| 18-9639   | Debris in Street - trash/litter at<br>intersection end of alley<br>turning on sunridge - 4801 E<br>OLTORF ST | 4801 E OLTORF ST                        | Urgent Request        | Debris in Street            | 5CLOSED | 3  | Jan 7, 2018, 4:04 PM   | Jan 7, 2018, 4:30<br>PM   |
| 18-16339  | Alley & Unpaved Street<br>Maintenance - potholes in<br>alley - 414 DEEP EDDY AVE                             | 409 DEEP EDDY AVE                       | Street Surface Assets | Pothole                     | 5CLOSED | 10 | Jan 11, 2018, 1:52 PM  | Jan 12, 2018,<br>8:30 AM  |
| 18-17991  | Street Resurfacing - alley way<br>is in pretty bad shape - 6007<br>FRONT ROYAL DR                            |                                         | Street Surface Assets | Investigate Work<br>Request | 5CLOSED | 8  | Jan 12, 2018, 5:18 PM  | Jan 25, 2018,<br>11:15 AM |
| 18-24761  | Debris in Street - FENCE<br>BLKING ALLEY - 1108 W<br>10TH ST                                                 | 1108 W 10TH ST                          | Street Surface Assets | Debris in Street            | 5CLOSED | 9  | Jan 17, 2018, 5:05 PM  | Jan 18, 2018,<br>12:45 PM |
| 18-45603  | Debris in Street - furniture in alley - 212 COMAL ST,                                                        | 212 COMAL ST                            | Street Surface Assets | Debris in Street            | 5CLOSED | 3  | Feb 1, 2018, 12:54 PM  | Feb 1, 2018, 1:00<br>PM   |
| 18-64871  | Alley & Unpaved Street<br>Maintenance - in alley behind<br>address - 4303 SPEEDWAY                           | 4303 SPEEDWAY                           | Street Surface Assets | Investigate Work<br>Request | 5CLOSED | 9  | Feb 15, 2018, 9:38 AM  | Feb 15, 2018,<br>12:30 PM |
| 18-84911  | Tree Issue ROW -low limbs in alley - 1406 CEDAR AVE,                                                         | 1406 CEDAR AVE                          | ROW Trees             | Investigate Work<br>Request | 5CLOSED | 1  | Mar 1, 2018, 4:39 PM   | Mar 2, 2018, 8:00<br>AM   |
| 18-89950  | ALLEY<br>MAINTENANCE(DEBRIS IN<br>STREET) - piece of concrete<br>in alley - 1900 GARDEN ST,                  | 1900 GARDEN ST                          | Street Surface Assets | Debris in Street            | 5CLOSED | 3  | Mar 5, 2018, 8:33 AM   | Mar 6, 2018, 8:30<br>AM   |
| 18-90050  | INVESTIGATION - IN ALLEY<br>OVERGROWN LIMBS - 712<br>RED RIVER ST                                            | 712 RED RIVER ST                        | ROW Trees             | Investigate Work<br>Request | 5CLOSED | 9  | Mar 5, 2018, 9:44 AM   | Mar 5, 2018, 1:00<br>PM   |
| 18-90510  | Alley & Unpaved Street<br>Maintenance - POTHOLE IN<br>ALLEY - 2927 GUADALUPE<br>ST @ W 30TH ST               | 2927 GUADALUPE ST                       | Street Surface Assets | Pothole                     | 5CLOSED | 9  | Mar 5, 2018, 4:52 PM   | Mar 7, 2018,<br>11:00 AM  |
| 18-99986  | Alley & Unpaved Street<br>Maintenance - pothole sin<br>alley - 3406 DUVAL ST                                 | 3406 DUVAL ST                           | Street Surface Assets | Pothole                     | 5CLOSED | 9  | Mar 12, 2018, 12:55 PM | Mar 12, 2018,<br>1:45 PM  |
| 18-99994  | Debris in Street - DUMPING<br>IN ALLEY - 1604 NEW YORK<br>AVE                                                | 1604 NEW YORK AVE                       | Street Surface Assets | Debris in Street            | 5CLOSED | 1  | Mar 12, 2018, 1:09 PM  | Mar 13, 2018,<br>7:45 AM  |
| 18-104311 | Alley & Unpaved Street<br>Maintenance - PONDING IN<br>ALLEY - 4205 DUVAL ST                                  | 4205 DUVAL ST                           | Street Surface Assets | Investigate Work<br>Request | 5CLOSED | 9  | Mar 15, 2018, 11:12 AM | Mar 15, 2018,<br>12:30 PM |
| 18-107934 | Obstruction in ROW -<br>DUMPSTER IN ALLEY - W<br>6TH ST & AUGUSTA AVE,                                       | 1700 W 6TH ST                           | Private Assets        | Dumpsters                   | 5CLOSED | 9  | Mar 19, 2018, 6:19 AM  | Mar 19, 2018,<br>9:45 AM  |
| 18-128200 | (TREE ISSUE) Alley &<br>Unpaved Street Maintenance<br>- limb down in alley - 4305<br>MAYBELLE AVE            | 4305 MAYBELLE AVE                       | ROW Trees             | Investigate Work<br>Request | 5CLOSED | 10 | Apr 2, 2018, 12:53 PM  | Apr 26, 2018,<br>12:00 AM |
| 18-148015 | Tree Issue ROW - SPLIT<br>TREE LEANING IN ALLEY -<br>907 THERESA AVE,                                        | 907 THERESA AVE                         | ROW Trees             | Investigate Work<br>Request | 5CLOSED | 9  | Apr 16, 2018, 11:26 AM | Apr 16, 2018,<br>1:45 PM  |
| 18-148402 | Tree Issue ROW -IN ALLEY<br>WANTS A CALL SECOND<br>REQUEST - 907 THERESA<br>AVE,                             | 907 THERESA AVE                         | ROW Trees             | Investigate Work<br>Request | 5CLOSED | 9  | Apr 16, 2018, 4:45 PM  | Apr 17, 2018,<br>9:00 AM  |
| 18-150637 | Tree Issue ROW - in alley<br>fallen - E 38TH ST & RED<br>RIVER ST,                                           | 913 E 38TH ST                           | ROW Trees             | Broken or<br>Hanging Branch | 5CLOSED | 9  | Apr 18, 2018, 7:02 AM  | Apr 20, 2018,<br>8:00 AM  |
| 18-161021 | Alley & Unpaved Street<br>Maintenance-tree down in<br>alley - 1900 E MARTIN<br>LUTHER KING JR BLVD           | 1900 E MARTIN<br>LUTHER KING JR<br>BLVD | ROW Trees             | Broken or<br>Hanging Branch | 5CLOSED | 1  | Apr 25, 2018, 3:06 PM  | Apr 25, 2018,<br>4:30 PM  |
| 18-168073 | Alley & Unpaved Street<br>Maintenance - POTHOLE IN<br>ALLEY - 507 W 18TH ST                                  | 507 W 18TH ST                           | Street Surface Assets | Investigate Work<br>Request | 5CLOSED | 9  | Apr 30, 2018, 3:51 PM  | Apr 30, 2018,<br>5:00 PM  |
| 18-170479 | Street & Bridge -<br>INVESTIGATION ALLEY<br>MAINTENANCE/2501<br>WILLOW ST                                    | 2501 WILLOW ST                          | Street Surface Assets | Investigate Work<br>Request | 5CLOSED | 3  | May 2, 2018, 8:45 AM   | May 2, 2018, 9:45<br>AM   |
| 18-177812 | ALLEY MAINTENANCE -<br>STATES ALLEY PAVEMENT<br>WASHED AWAY - 900 W<br>LIVE OAK ST                           | 900 W LIVE OAK ST                       | Street Surface Assets | Investigate Work<br>Request | 5CLOSED | 3  | May 7, 2018, 12:52 PM  | May 8, 2018,<br>12:15 PM  |
| 18-182175 | Alley & Unpaved Street<br>Maintenance - VEGETATION<br>IN ALLEY - 2421<br>WEBBERVILLE RD                      | 2421 WEBBERVILLE<br>RD                  | ROW Vegetation        | Investigate Work<br>Request | 5CLOSED | 3  | May 10, 2018, 12:06 PM | May 11, 2018,<br>9:00 AM  |
| 18-190244 | Tree Issue ROW<br>INVESTIGATION - IN ALLEY<br>OVERGROWN - 93 ROBERT<br>T MARTINEZ JR ST                      | 93 ROBERT T<br>MARTINEZ JR ST           | ROW Vegetation        | Investigate Work<br>Request | 5CLOSED | 3  | May 16, 2018, 6:14 AM  | May 16, 2018,<br>8:15 AM  |
| 18-190400 | Alley & Unpaved Street<br>Maintenance - REPEAT<br>REQUEST IN ALLEY<br>SEVERAL HOLES - 5000<br>DUVAL ST       | 5000 DUVAL ST                           | Street Surface Assets | Investigate Work<br>Request | 5CLOSED | 9  | May 16, 2018, 9:01 AM  | May 16, 2018,<br>9:45 AM  |
| 18-190777 | Tree Issue ROW - LIMB IN<br>ALLEY - 5505 AVENUE F                                                            | 5505 AVENUE F                           | ROW Trees             | Investigate Work<br>Request | 5CLOSED | 4  | May 16, 2018, 3:02 PM  | May 16, 2018,<br>4:15 PM  |
| 18-193726 | Tree Issue ROW - broken/<br>hanging limbs in alley - 2500<br>WALTER ST                                       | 2500 WALTER ST                          | ROW Trees             | Investigate Work<br>Request | 5CLOSED | 1  | May 18, 2018, 5:11 PM  | Dec 6, 2018, 2:06<br>PM   |
| 18-215910 | Tree Issue ROW - broken/<br>hanging limb in alley -<br>NAVASOTA ST & E 5TH ST                                | 1400 E 5TH ST                           | ROW Trees             | Broken or<br>Hanging Branch | 5CLOSED | 3  | Jun 3, 2018, 12:23 PM  | Jun 18, 2018,<br>3:40 PM  |
| 18-217937 | Debris in Street - hot tub<br>blocking alley - 2121 E<br>CESAR CHAVEZ ST                                     | 2121 E CESAR<br>CHAVEZ ST               | Street Surface Assets | Debris in Street            | 5CLOSED | 3  | Jun 4, 2018, 8:54 PM   | Jun 5, 2018, 8:45<br>AM   |
| 18-220549 | Debris in Street - GRAVEL<br>FROM ALLEY - 1706<br>POQUITO ST                                                 | 1706 POQUITO ST                         | Street Surface Assets | Debris in Street            | 5CLOSED | 1  | Jun 6, 2018, 3:12 PM   | Jun 6, 2018, 3:45<br>PM   |
| 18-221848 | Tree Issue ROW - in alley low<br>limbs beginning of alley -<br>2006 GARDEN ST                                | 2006 GARDEN ST                          | ROW Trees             | Broken or<br>Hanging Branch | 5CLOSED | 3  | Jun 7, 2018, 12:20 PM  | Jun 11, 2018,<br>11:30 AM |
| 18-227168 | Alley Maintenance -<br>ASPHALT ALLEY -<br>PAVEMENT FAILURE<br>WHOLE ALLEY - 4400<br>AVENUE A & W 44TH ST     | 4400 AVENUE A                           | Street Surface Assets | Pavement Failure            | 5CLOSED | 9  | Jun 11, 2018, 7:30 AM  | Mar 12, 2020,<br>12:00 PM |
| 18-229200 | Alley & Unpaved Street<br>Maintenance - pothole in alley<br>- 1206 W 6TH ST                                  | 1206 W 6TH ST                           | Street Surface Assets | Pothole                     | 5CLOSED | 9  | Jun 12, 2018, 3:32 PM  | Jun 12, 2018,<br>6:45 PM  |
| 18-247405 | INVESTIGATION Alley &<br>Unpaved Street Maintenance<br>- overgrown vegetation<br>potholes - 2208 E 9TH ST    | 2208 E 9TH ST                           | ROW Vegetation        | Investigate Work<br>Request | 5CLOSED | 1  | Jun 25, 2018, 9:35 AM  | Jun 25, 2018,<br>1:45 PM  |
| 18-257335 | Alley & Unpaved Street<br>Maintenance - tree down in<br>alley - 808 W 11TH ST                                | 808 W 11TH ST                           | ROW Trees             | Investigate Work<br>Request | 5CLOSED | 9  | Jul 2, 2018, 10:06 AM  | Jul 2, 2018, 10:45<br>AM  |
|           |                                                                                                              |                                         |                       |                             |         |    |                        |                           |