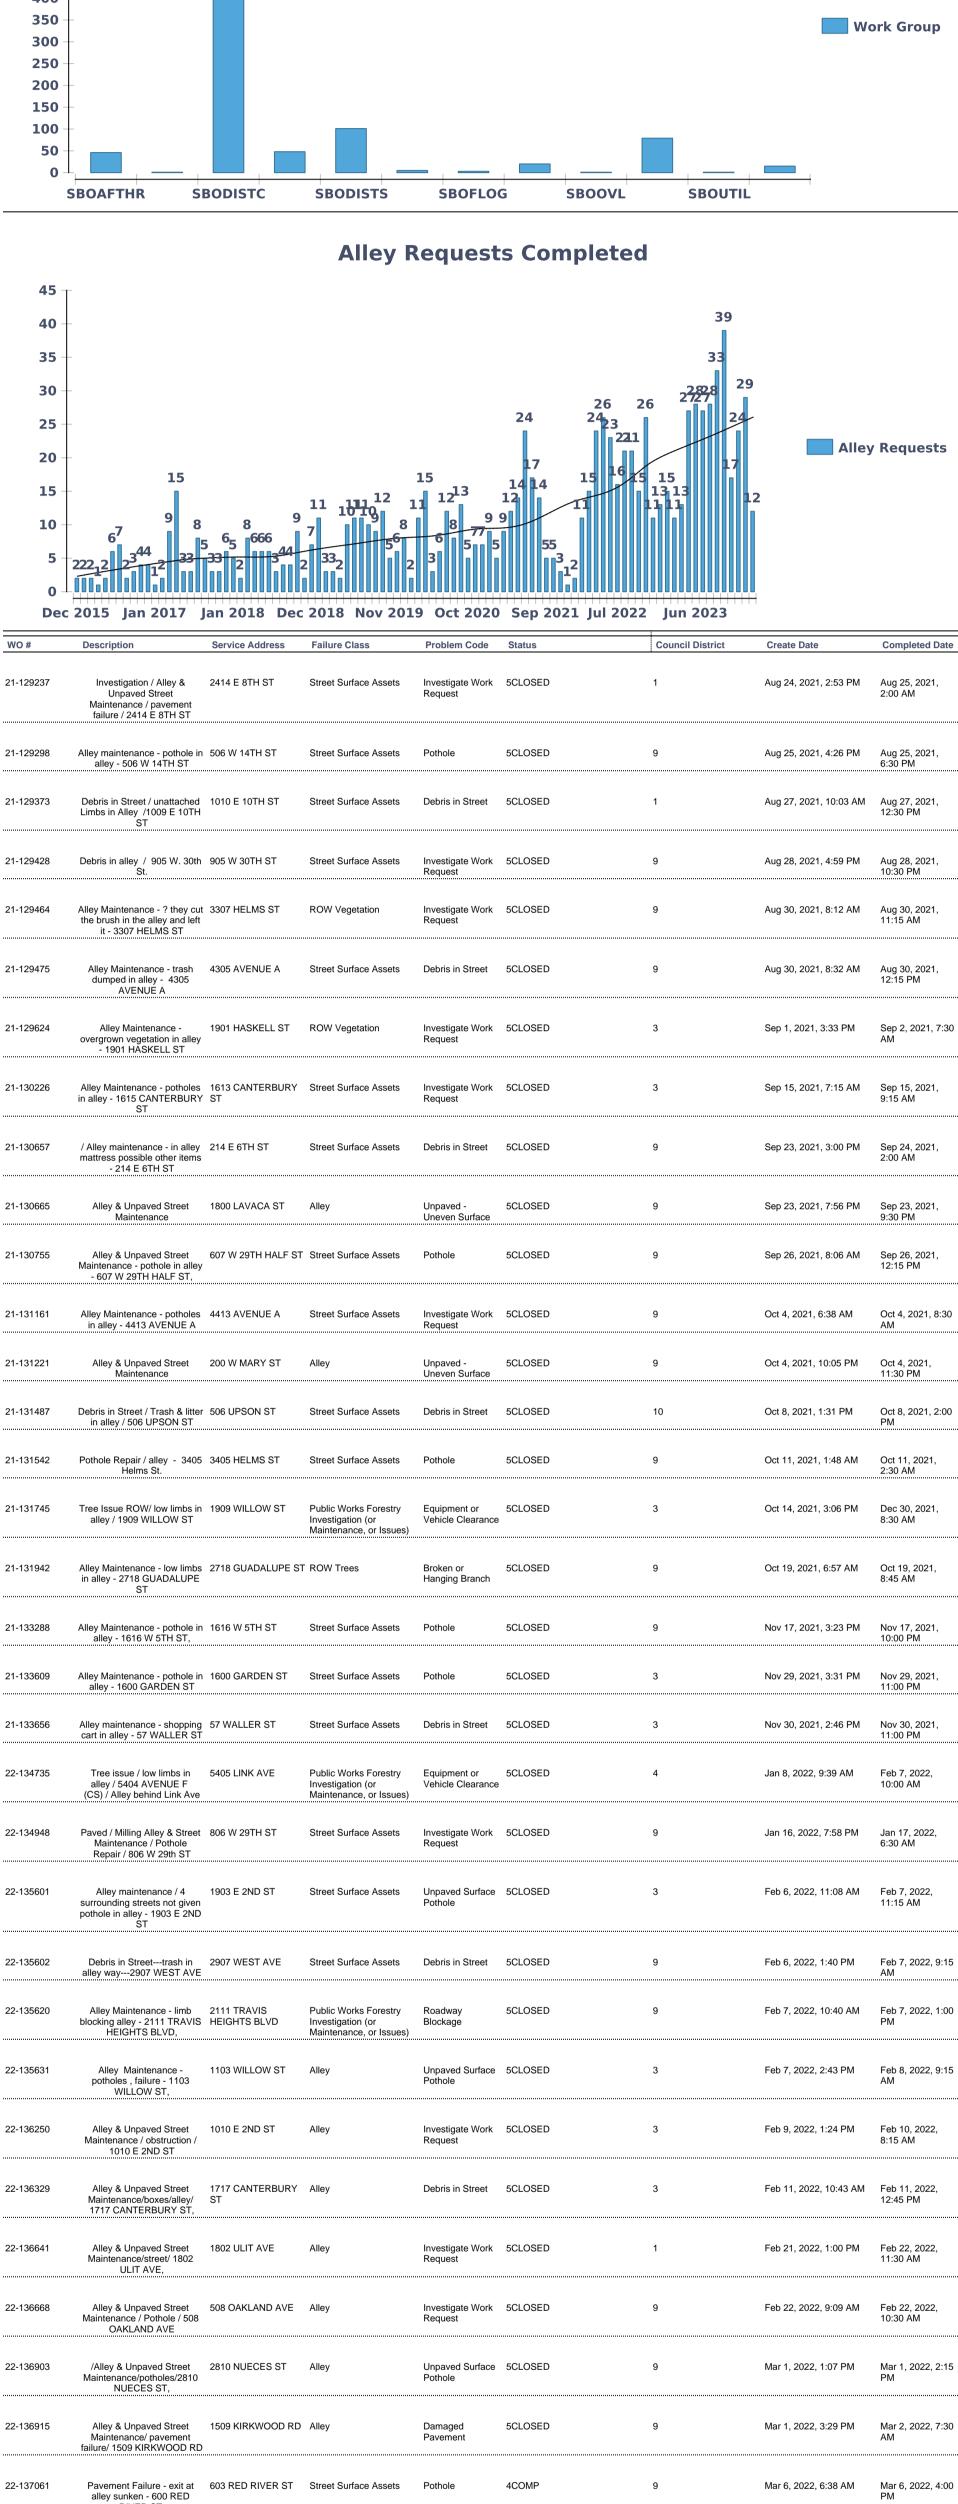

## **Alley Response**

| 35 -<br>30 -<br>25 -<br>20 -<br>15 -<br>10 -<br>5 -<br>Dec | 15  6 <sup>7</sup> 222 <sub>1</sub> 2  23 <sup>44</sup> 33  2015 Jan 2017                                                                                 | 8 9<br>5 65 666<br>33 2 34<br>an 2018 Dec   | 11 10 10 1<br>7 8 8<br>2 33 <sub>2</sub> 2 2 | 15<br>11 12 13<br>18 9<br>77 5<br>3 5 5 5 | 24<br>17<br>14 14<br>12<br>9<br>55<br>3<br>12<br>Sep 2021 | 33 29 26 26 27 27 24 23 221 15 16 15 15 13 13 11 11 1 Jul 2022 Jun 2023 |                                               | Requests                                       |
|------------------------------------------------------------|-----------------------------------------------------------------------------------------------------------------------------------------------------------|---------------------------------------------|----------------------------------------------|-------------------------------------------|-----------------------------------------------------------|-------------------------------------------------------------------------|-----------------------------------------------|------------------------------------------------|
| WO #                                                       | Alley & Unpaved Street Maintenance- limbs over alley                                                                                                      | Service Address  1808 WALNUT AVE            | ROW Trees                                    | Broken or<br>Hanging Branch               | Status<br>5CLOSED                                         | Council District                                                        | Dec 3, 2015, 3:54 PM                          | Dec 7, 2015, 2:30<br>PM                        |
| 15-171772                                                  | - 1808 WALNUT AVE  Alley & Unpaved Street Maintenance, 1704 3rd St,                                                                                       | 1704 S 3RD ST                               | Street Surface Assets                        | Pavement Failure                          | 5CLOSED                                                   | 9                                                                       | Dec 27, 2015, 10:51 PM                        | Jan 6, 2016, 2:00<br>PM                        |
| 15-173338                                                  | Alley Washed Out  Pothole Repair - in alley - 4314 AIRPORT BLVD                                                                                           | 4314 AIRPORT BLVD                           | Street Surface Assets                        | Pothole                                   | 5CLOSED                                                   | 9                                                                       | Dec 29, 2015, 8:55 AM                         | Dec 29, 2015,<br>10:15 AM                      |
| 16-5026                                                    | Pothole Repair - comments<br>states in alley - 510 W 18TH                                                                                                 | 510 W 18TH ST                               | Street Surface Assets                        | Pothole                                   | 5CLOSED                                                   | 9                                                                       | Jan 4, 2016, 11:12 AM                         | Jan 4, 2016, 1:00<br>PM                        |
| 16-15770                                                   | ST  Alley & Unpaved Street Maintenance - potholes in the                                                                                                  | 3711 CEDAR ST                               | Street Surface Assets                        | Investigate Work<br>Request               | 5CLOSED                                                   | 9                                                                       | Jan 14, 2016, 7:37 AM                         | Jan 12, 2019,<br>7:12 AM                       |
| 16-22318                                                   | Alley & Unpaved Street                                                                                                                                    | 2200 A LN                                   | Street Surface Assets                        | Pavement Failure                          | 5CLOSED                                                   | 10                                                                      | Jan 20, 2016, 3:33 PM                         | Oct 13, 2018,                                  |
| 16-29672                                                   | Maintenance - check no alley here - 2200 A LN  Pavement Failure - in alley                                                                                | 201 E 11TH ST                               | Street Surface Assets                        | Investigate Work                          | 5CLOSED                                                   | 9                                                                       | Jan 27, 2016, 1:18 PM                         | 1:40 AM  Jan 12, 2019,                         |
| 16-34877                                                   | bump - 211 E 11TH ST  Debris in Street - trash in alley                                                                                                   |                                             | Street Surface Assets                        | Request  Debris in Street                 | 5CLOSED                                                   | 1                                                                       | Feb 1, 2016, 12:00 PM                         | 11:33 AM<br>Feb 1, 2016, 2:15                  |
| 16-35851                                                   | - 2701 MANOR RD  Alley & Unpaved Street Maintenance - PAVEMENT FAILURE IN ALLEY UNHAPPY REPEAT CALL- 609 BLANCO ST                                        | 609 BLANCO ST                               | Street Surface Assets                        | Investigate Work<br>Request               | 5CLOSED                                                   | 9                                                                       | Feb 2, 2016, 9:09 AM                          | PM<br>Feb 4, 2016, 6:45<br>AM                  |
| 16-82802                                                   | Pavement Failure/ PROBLEM<br>IN ALLEY /4105 AVENUE F                                                                                                      | 4105 AVENUE F                               | Street Surface Assets                        | Investigate Work<br>Request               | 5CLOSED                                                   | 9                                                                       | Mar 16, 2016, 6:05 PM                         | Jan 18, 2019,<br>8:53 AM                       |
| 16-87833                                                   | Pavement Failure - in alley -<br>2112 E 8TH ST                                                                                                            | 2112 E 8TH ST                               | Street Surface Assets                        | Investigate Work<br>Request               | 5CLOSED                                                   | 1                                                                       | Mar 21, 2016, 4:20 PM                         | Mar 21, 2016,<br>11:45 PM                      |
| 16-98538                                                   | Alley & Unpaved Street<br>Maintenance/WANTS ALLEY<br>PAVED /2010 E 2ND ST                                                                                 | 2010 E 2ND ST                               | Street Surface Assets                        | Investigate Work<br>Request               | 5CLOSED                                                   | 3                                                                       | Mar 31, 2016, 3:22 PM                         | Jan 12, 2019,<br>7:51 AM                       |
| 16-103787                                                  | Debris in Street - in alley -<br>2902 E 12TH ST                                                                                                           | 2902 E 12TH ST                              | Street Surface Assets                        | Debris in Street                          | 5CLOSED                                                   | 1                                                                       | Apr 5, 2016, 11:07 AM                         | May 26, 2017,<br>7:47 AM                       |
| 16-111215                                                  | Street & Bridge - General -<br>poison ivy in alley - 1711 ULIT<br>AVE                                                                                     |                                             | ROW Vegetation                               | Investigate Work<br>Request               | 5CLOSED                                                   |                                                                         | Apr 12, 2016, 10:38 AM                        | Oct 11, 2018,<br>6:19 PM                       |
| 16-111367                                                  | Pothole Repair - in alley - 915<br>W 23RD ST                                                                                                              |                                             | Street Surface Assets                        | Pothole                                   | 5CLOSED                                                   | 9                                                                       | Apr 12, 2016, 1:43 PM                         | Oct 10, 2018,<br>12:29 PM                      |
| 16-136282                                                  | Pothole Repair - in alley -<br>4409 AVENUE A  Pothole Repair - in alley -                                                                                 | 3707 CEDAR ST                               | Street Surface Assets  Street Surface Assets | Pothole  Pothole                          | 5CLOSED 5CLOSED                                           | 9                                                                       | May 4, 2016, 8:24 AM  May 17, 2016, 7:52 AM   | Oct 10, 2018,<br>12:29 PM<br>Oct 10, 2018,     |
| 16-150747                                                  | 3707 CEDAR ST  Pothole Repair - in alley - 2207 WILLOW ST                                                                                                 | 2207 WILLOW ST                              | Street Surface Assets                        | Pothole                                   | 5CLOSED                                                   | 3                                                                       | May 18, 2016, 10:48 AM                        | 12:29 PM Oct 10, 2018, 12:29 PM                |
| 16-166819                                                  | Alley & Unpaved Street<br>Maintenance - unsure ? not<br>an alley - ZIMMERMAN LN &                                                                         | 11125 ZIMMERMAN<br>LN                       | ROW Vegetation                               | Investigate Work<br>Request               | 5CLOSED                                                   | 10                                                                      | Jun 1, 2016, 1:02 PM                          | Jun 17, 2016,<br>11:21 AM                      |
| 16-180255                                                  | N FM 620 RD  Tree Issue ROW/ Maintenance (PW) - dead tree in alley - 4408 MARATHON BLVD                                                                   | 4408 MARATHON<br>BLVD                       | ROW Trees                                    | Dead or Diseased                          | 5CLOSED                                                   | 10                                                                      | Jun 13, 2016, 8:45 AM                         | May 24, 2017,<br>11:56 AM                      |
| 16-183835                                                  | Tree ROW - Overgrown tree<br>in Alley - 1513 W 10TH ST                                                                                                    | 1513 W 10TH ST                              | ROW Trees                                    | Broken or<br>Hanging Branch               | 5CLOSED                                                   | 9                                                                       | Jun 16, 2016, 12:10 PM                        | May 24, 2017,<br>11:56 AM                      |
| 16-183942                                                  | Street & Bridge - CRATER IN<br>ALLEY - 1905 CHICON ST                                                                                                     | 1905 CHICON ST                              | Street Surface Assets                        | Pothole                                   | 5CLOSED                                                   | 1                                                                       | Jun 16, 2016, 2:00 PM                         | Feb 22, 2019,<br>10:58 PM                      |
| 16-190439                                                  | Pothole Repair - in alley - 125<br>E 11TH ST                                                                                                              | 125 E 11TH ST                               | Street Surface Assets                        | Investigate Work<br>Request               | 5CLOSED                                                   | 9                                                                       | Jun 22, 2016, 3:06 PM                         | Jun 27, 2016,<br>12:45 PM                      |
| 16-196805                                                  | Tree Issue ROW/Emergency<br>(PW) - broken limb in alley -<br>1307 CHESTNUT AVE                                                                            | 1307 CHESTNUT AVE                           | ROW Trees                                    | Broken or<br>Hanging Branch               | 5CLOSED                                                   | 1                                                                       | Jun 28, 2016, 10:58 AM                        | May 24, 2017,<br>11:56 AM                      |
| 16-211160                                                  | Pothole Repair - alley - 2104<br>NUECES ST                                                                                                                |                                             | Street Surface Assets                        | Pothole                                   | 5CLOSED                                                   | 9                                                                       | Jul 11, 2016, 12:35 PM                        | Oct 10, 2018,<br>12:29 PM                      |
| 16-211326                                                  | Pothole Repair - it said alley so not sure - 2410 LEON ST  Debris in Street - mattresses                                                                  |                                             | Street Surface Assets  Street Surface Assets | Pothole  Debris in Street                 | 5CLOSED  5CLOSED                                          | 9                                                                       | Jul 11, 2016, 4:36 PM  Jul 12, 2016, 8:09 AM  | Jul 11, 2016, 6:45<br>PM<br>Jul 13, 2016,      |
| 16-213299                                                  | in alley - 1905 ROBBINS PL  Alley & Unpaved Street Maintenance - there is alley                                                                           | 2225 E OLTORF ST                            | Street Surface Assets                        | Investigate Work                          | 5CLOSED                                                   | 3                                                                       | Jul 13, 2016, 11:18 AM                        | 10:15 AM  Jul 13, 2016, 12:45 PM               |
| 16-221070                                                  | not sure if maintain by us -<br>2225 E OLTORF ST  Alley & Unpaved Street Maintenance - no alley check                                                     | 1617 E 10TH ST                              | ROW Trees                                    | Investigate Work                          | 5CLOSED                                                   | 1                                                                       | Jul 20, 2016, 10:58 AM                        | Oct 13, 2018,<br>1:27 AM                       |
|                                                            | row will tell 311 - 1617 E<br>10TH ST                                                                                                                     |                                             |                                              |                                           |                                                           |                                                                         |                                               |                                                |
| 16-221268                                                  | Pothole Repair - in alley -<br>2130 S CONGRESS AVE  Alley & Unpaved Street                                                                                | 2130 S CONGRESS<br>AVE<br>1511 TREADWELL ST | Street Surface Assets  ROW Trees             | Pothole  Broken or                        | 5CLOSED 5CLOSED                                           | 9                                                                       | Jul 20, 2016, 2:31 PM  Jul 25, 2016, 11:31 AM | Jul 20, 2016, 5:30<br>PM<br>Jul 25, 2016, 2:15 |
| 16-226792                                                  | Maintenance - limb blking<br>alley - 1511 TREADWELL ST<br>Pothole Repair - in alley -                                                                     | 1105 W 42ND ST                              | Street Surface Assets                        | Hanging Branch  Pothole                   | 5CLOSED                                                   | 10                                                                      | Jul 25, 2016, 2:54 PM                         | PM  Jul 25, 2016, 3:30                         |
| 16-234930                                                  | Alley & Unpaved Street Maintenance - sam half alley -                                                                                                     | 2920 E 12TH ST                              | Street Surface Assets                        | Investigate Work                          |                                                           | 1                                                                       | Aug 1, 2016, 3:51 PM                          | PM Aug 4, 2016, 1:14 PM                        |
| 16-237229                                                  | 2920 E 12TH ST  Alley & Unpaved Street                                                                                                                    | 4103 MEDICAL PKWY                           | ' Street Surface Assets                      | Pothole                                   | 5CLOSED                                                   | 10                                                                      | Aug 3, 2016, 2:52 PM                          | Aug 3, 2016, 5:30                              |
| 16-249851                                                  | Maintenance - check alley<br>behind address - 4101<br>MEDICAL PKWY,<br>obstruction in row - he put<br>alley but no alley check street<br>- 1208 OLD WALSH | 1208 OLD WALSH<br>TARLTON                   | ROW Vegetation                               | Investigate Work<br>Request               | 5CLOSED                                                   | 8                                                                       | Aug 15, 2016, 10:30 AM                        | PM  Aug 15, 2016, 12:30 PM                     |
| 16-251576                                                  | TARLTON  POTHOLE REPAIRIN alley 503 W MARTIN LUTHER                                                                                                       | 503 W MARTIN<br>LUTHER KING JR              | Street Surface Assets                        | Investigate Work                          | 5CLOSED                                                   | 9                                                                       | Aug 16, 2016, 7:28 PM                         | Aug 16, 2016,<br>11:00 PM                      |
| 16-261997                                                  | KING JR BLVD  Pavement Failure/ 2007 NEW YORK AVE/ IN ALLEY                                                                                               | BLVD                                        | Street Surface Assets                        | Investigate Work                          | 5CLOSED                                                   | 1                                                                       | Aug 25, 2016, 8:23 PM                         | Jan 19, 2019,                                  |
| 16-265185                                                  | Alley & Unpaved Street Maintenance, 812 W 10TH ST, small bit of the alley that                                                                            | 812 W 10TH ST                               | Street Surface Assets                        | Investigate Work                          | 5CLOSED                                                   | 9                                                                       | Aug 29, 2016, 1:08 AM                         | 3:05 PM<br>Aug 29, 2016,<br>9:00 AM            |
| 16-265836                                                  | is not yet paved  Pothole Repair - check i guess alley sending feedback                                                                                   |                                             | Street Surface Assets                        | Investigate Work<br>Request               | 5CLOSED                                                   | 1                                                                       | Aug 29, 2016, 2:17 PM                         | Aug 29, 2016,<br>4:00 PM                       |
| 16-265839                                                  | - 1500 E MARTIN LUTHER<br>KING JR BLVD  Alley & Unpaved Street<br>Maintenance/REFER FROM<br>WATERSHED, WATER<br>COMING FROM ALLEY -                       | 3406 DUVAL ST                               | Street Surface Assets                        | Investigate Work<br>Request               | 5CLOSED                                                   | 9                                                                       | Aug 29, 2016, 2:21 PM                         | Jan 12, 2019,<br>9:45 AM                       |
| 16-266880                                                  | Pothole Repair - read comments in alley - W JOHANNA ST & S CONGRESS AVE                                                                                   | 107 W JOHANNA ST                            | Street Surface Assets                        | Pothole                                   | 5CLOSED                                                   | 3                                                                       | Aug 30, 2016, 1:12 PM                         | Aug 30, 2016,<br>2:45 PM                       |
| 16-275472                                                  | Alley & Unpaved Street Maintenance - check alley - 2205 S 3RD ST                                                                                          | 2205 S 3RD ST                               | Street Surface Assets                        | Investigate Work<br>Request               | 5CLOSED                                                   | 3                                                                       | Sep 7, 2016, 8:00 AM                          | Sep 7, 2016, 9:15<br>AM                        |
| 16-277941                                                  | Alley & Unpaved Street<br>Maintenance - Ruts in Alley -                                                                                                   | 5414 DUVAL ST                               | Street Surface Assets                        | Investigate Work<br>Request               | 5CLOSED                                                   | 4                                                                       | Sep 9, 2016, 10:04 AM                         | Jan 12, 2019,<br>9:48 AM                       |
|                                                            | 5414 DUVAL ST                                                                                                                                             | 245-1-1                                     | 0                                            |                                           |                                                           |                                                                         | 0                                             |                                                |