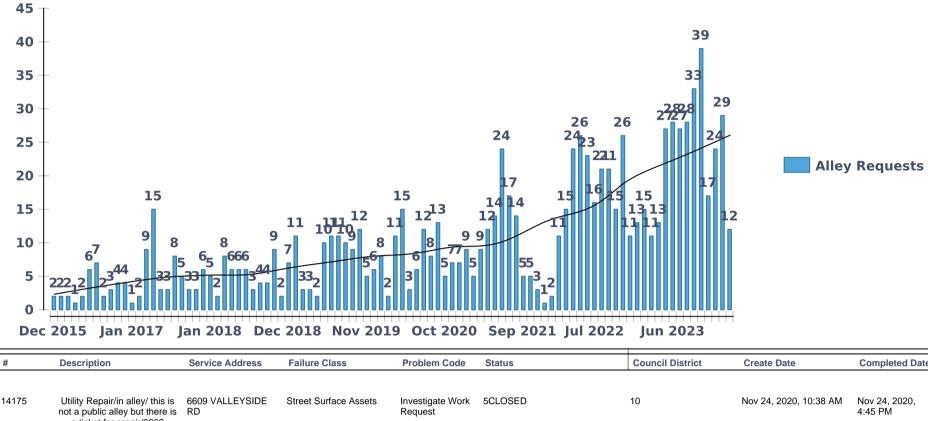

## **Alley Response**

| 35 -<br>30 -<br>25 -<br>20 -<br>15 -<br>10 -<br>5 -<br>Dec | 15  6 <sup>7</sup> 222 <sub>1</sub> 2  23 <sup>44</sup> 33  2015 Jan 2017                                                                                 | 8 9<br>5 65 666<br>33 2 34<br>an 2018 Dec   | 11 10 10 1<br>7 8 8<br>2 33 <sub>2</sub> 2 2 | 15<br>11 12 13<br>18 9<br>77 5<br>3 5 5 5 | 24<br>17<br>14 14<br>12<br>9<br>55<br>3<br>12<br>Sep 2021 | 33 29 26 26 27 27 24 23 221 15 16 15 15 13 13 11 11 1 Jul 2022 Jun 2023 |                                               | Requests                                       |
|------------------------------------------------------------|-----------------------------------------------------------------------------------------------------------------------------------------------------------|---------------------------------------------|----------------------------------------------|-------------------------------------------|-----------------------------------------------------------|-------------------------------------------------------------------------|-----------------------------------------------|------------------------------------------------|
| WO #                                                       | Alley & Unpaved Street Maintenance- limbs over alley                                                                                                      | Service Address  1808 WALNUT AVE            | ROW Trees                                    | Broken or<br>Hanging Branch               | Status<br>5CLOSED                                         | Council District                                                        | Dec 3, 2015, 3:54 PM                          | Dec 7, 2015, 2:30<br>PM                        |
| 15-171772                                                  | - 1808 WALNUT AVE  Alley & Unpaved Street Maintenance, 1704 3rd St,                                                                                       | 1704 S 3RD ST                               | Street Surface Assets                        | Pavement Failure                          | 5CLOSED                                                   | 9                                                                       | Dec 27, 2015, 10:51 PM                        | Jan 6, 2016, 2:00<br>PM                        |
| 15-173338                                                  | Alley Washed Out  Pothole Repair - in alley - 4314 AIRPORT BLVD                                                                                           | 4314 AIRPORT BLVD                           | Street Surface Assets                        | Pothole                                   | 5CLOSED                                                   | 9                                                                       | Dec 29, 2015, 8:55 AM                         | Dec 29, 2015,<br>10:15 AM                      |
| 16-5026                                                    | Pothole Repair - comments<br>states in alley - 510 W 18TH                                                                                                 | 510 W 18TH ST                               | Street Surface Assets                        | Pothole                                   | 5CLOSED                                                   | 9                                                                       | Jan 4, 2016, 11:12 AM                         | Jan 4, 2016, 1:00<br>PM                        |
| 16-15770                                                   | ST  Alley & Unpaved Street Maintenance - potholes in the                                                                                                  | 3711 CEDAR ST                               | Street Surface Assets                        | Investigate Work<br>Request               | 5CLOSED                                                   | 9                                                                       | Jan 14, 2016, 7:37 AM                         | Jan 12, 2019,<br>7:12 AM                       |
| 16-22318                                                   | Alley & Unpaved Street                                                                                                                                    | 2200 A LN                                   | Street Surface Assets                        | Pavement Failure                          | 5CLOSED                                                   | 10                                                                      | Jan 20, 2016, 3:33 PM                         | Oct 13, 2018,                                  |
| 16-29672                                                   | Maintenance - check no alley here - 2200 A LN  Pavement Failure - in alley                                                                                | 201 E 11TH ST                               | Street Surface Assets                        | Investigate Work                          | 5CLOSED                                                   | 9                                                                       | Jan 27, 2016, 1:18 PM                         | 1:40 AM  Jan 12, 2019,                         |
| 16-34877                                                   | bump - 211 E 11TH ST  Debris in Street - trash in alley                                                                                                   |                                             | Street Surface Assets                        | Request  Debris in Street                 | 5CLOSED                                                   | 1                                                                       | Feb 1, 2016, 12:00 PM                         | 11:33 AM<br>Feb 1, 2016, 2:15                  |
| 16-35851                                                   | - 2701 MANOR RD  Alley & Unpaved Street Maintenance - PAVEMENT FAILURE IN ALLEY UNHAPPY REPEAT CALL- 609 BLANCO ST                                        | 609 BLANCO ST                               | Street Surface Assets                        | Investigate Work<br>Request               | 5CLOSED                                                   | 9                                                                       | Feb 2, 2016, 9:09 AM                          | PM<br>Feb 4, 2016, 6:45<br>AM                  |
| 16-82802                                                   | Pavement Failure/ PROBLEM<br>IN ALLEY /4105 AVENUE F                                                                                                      | 4105 AVENUE F                               | Street Surface Assets                        | Investigate Work<br>Request               | 5CLOSED                                                   | 9                                                                       | Mar 16, 2016, 6:05 PM                         | Jan 18, 2019,<br>8:53 AM                       |
| 16-87833                                                   | Pavement Failure - in alley -<br>2112 E 8TH ST                                                                                                            | 2112 E 8TH ST                               | Street Surface Assets                        | Investigate Work<br>Request               | 5CLOSED                                                   | 1                                                                       | Mar 21, 2016, 4:20 PM                         | Mar 21, 2016,<br>11:45 PM                      |
| 16-98538                                                   | Alley & Unpaved Street<br>Maintenance/WANTS ALLEY<br>PAVED /2010 E 2ND ST                                                                                 | 2010 E 2ND ST                               | Street Surface Assets                        | Investigate Work<br>Request               | 5CLOSED                                                   | 3                                                                       | Mar 31, 2016, 3:22 PM                         | Jan 12, 2019,<br>7:51 AM                       |
| 16-103787                                                  | Debris in Street - in alley -<br>2902 E 12TH ST                                                                                                           | 2902 E 12TH ST                              | Street Surface Assets                        | Debris in Street                          | 5CLOSED                                                   | 1                                                                       | Apr 5, 2016, 11:07 AM                         | May 26, 2017,<br>7:47 AM                       |
| 16-111215                                                  | Street & Bridge - General -<br>poison ivy in alley - 1711 ULIT<br>AVE                                                                                     |                                             | ROW Vegetation                               | Investigate Work<br>Request               | 5CLOSED                                                   |                                                                         | Apr 12, 2016, 10:38 AM                        | Oct 11, 2018,<br>6:19 PM                       |
| 16-111367                                                  | Pothole Repair - in alley - 915<br>W 23RD ST                                                                                                              |                                             | Street Surface Assets                        | Pothole                                   | 5CLOSED                                                   | 9                                                                       | Apr 12, 2016, 1:43 PM                         | Oct 10, 2018,<br>12:29 PM                      |
| 16-136282                                                  | Pothole Repair - in alley -<br>4409 AVENUE A  Pothole Repair - in alley -                                                                                 | 3707 CEDAR ST                               | Street Surface Assets  Street Surface Assets | Pothole  Pothole                          | 5CLOSED 5CLOSED                                           | 9                                                                       | May 4, 2016, 8:24 AM  May 17, 2016, 7:52 AM   | Oct 10, 2018,<br>12:29 PM<br>Oct 10, 2018,     |
| 16-150747                                                  | 3707 CEDAR ST  Pothole Repair - in alley - 2207 WILLOW ST                                                                                                 | 2207 WILLOW ST                              | Street Surface Assets                        | Pothole                                   | 5CLOSED                                                   | 3                                                                       | May 18, 2016, 10:48 AM                        | 12:29 PM Oct 10, 2018, 12:29 PM                |
| 16-166819                                                  | Alley & Unpaved Street<br>Maintenance - unsure ? not<br>an alley - ZIMMERMAN LN &                                                                         | 11125 ZIMMERMAN<br>LN                       | ROW Vegetation                               | Investigate Work<br>Request               | 5CLOSED                                                   | 10                                                                      | Jun 1, 2016, 1:02 PM                          | Jun 17, 2016,<br>11:21 AM                      |
| 16-180255                                                  | N FM 620 RD  Tree Issue ROW/ Maintenance (PW) - dead tree in alley - 4408 MARATHON BLVD                                                                   | 4408 MARATHON<br>BLVD                       | ROW Trees                                    | Dead or Diseased                          | 5CLOSED                                                   | 10                                                                      | Jun 13, 2016, 8:45 AM                         | May 24, 2017,<br>11:56 AM                      |
| 16-183835                                                  | Tree ROW - Overgrown tree<br>in Alley - 1513 W 10TH ST                                                                                                    | 1513 W 10TH ST                              | ROW Trees                                    | Broken or<br>Hanging Branch               | 5CLOSED                                                   | 9                                                                       | Jun 16, 2016, 12:10 PM                        | May 24, 2017,<br>11:56 AM                      |
| 16-183942                                                  | Street & Bridge - CRATER IN<br>ALLEY - 1905 CHICON ST                                                                                                     | 1905 CHICON ST                              | Street Surface Assets                        | Pothole                                   | 5CLOSED                                                   | 1                                                                       | Jun 16, 2016, 2:00 PM                         | Feb 22, 2019,<br>10:58 PM                      |
| 16-190439                                                  | Pothole Repair - in alley - 125<br>E 11TH ST                                                                                                              | 125 E 11TH ST                               | Street Surface Assets                        | Investigate Work<br>Request               | 5CLOSED                                                   | 9                                                                       | Jun 22, 2016, 3:06 PM                         | Jun 27, 2016,<br>12:45 PM                      |
| 16-196805                                                  | Tree Issue ROW/Emergency<br>(PW) - broken limb in alley -<br>1307 CHESTNUT AVE                                                                            | 1307 CHESTNUT AVE                           | ROW Trees                                    | Broken or<br>Hanging Branch               | 5CLOSED                                                   | 1                                                                       | Jun 28, 2016, 10:58 AM                        | May 24, 2017,<br>11:56 AM                      |
| 16-211160                                                  | Pothole Repair - alley - 2104<br>NUECES ST                                                                                                                |                                             | Street Surface Assets                        | Pothole                                   | 5CLOSED                                                   | 9                                                                       | Jul 11, 2016, 12:35 PM                        | Oct 10, 2018,<br>12:29 PM                      |
| 16-211326                                                  | Pothole Repair - it said alley so not sure - 2410 LEON ST  Debris in Street - mattresses                                                                  |                                             | Street Surface Assets  Street Surface Assets | Pothole  Debris in Street                 | 5CLOSED  5CLOSED                                          | 9                                                                       | Jul 11, 2016, 4:36 PM  Jul 12, 2016, 8:09 AM  | Jul 11, 2016, 6:45<br>PM<br>Jul 13, 2016,      |
| 16-213299                                                  | in alley - 1905 ROBBINS PL  Alley & Unpaved Street Maintenance - there is alley                                                                           | 2225 E OLTORF ST                            | Street Surface Assets                        | Investigate Work                          | 5CLOSED                                                   | 3                                                                       | Jul 13, 2016, 11:18 AM                        | 10:15 AM  Jul 13, 2016, 12:45 PM               |
| 16-221070                                                  | not sure if maintain by us -<br>2225 E OLTORF ST  Alley & Unpaved Street Maintenance - no alley check                                                     | 1617 E 10TH ST                              | ROW Trees                                    | Investigate Work                          | 5CLOSED                                                   | 1                                                                       | Jul 20, 2016, 10:58 AM                        | Oct 13, 2018,<br>1:27 AM                       |
|                                                            | row will tell 311 - 1617 E<br>10TH ST                                                                                                                     |                                             |                                              |                                           |                                                           |                                                                         |                                               |                                                |
| 16-221268                                                  | Pothole Repair - in alley -<br>2130 S CONGRESS AVE  Alley & Unpaved Street                                                                                | 2130 S CONGRESS<br>AVE<br>1511 TREADWELL ST | Street Surface Assets  ROW Trees             | Pothole  Broken or                        | 5CLOSED 5CLOSED                                           | 9                                                                       | Jul 20, 2016, 2:31 PM  Jul 25, 2016, 11:31 AM | Jul 20, 2016, 5:30<br>PM<br>Jul 25, 2016, 2:15 |
| 16-226792                                                  | Maintenance - limb blking<br>alley - 1511 TREADWELL ST<br>Pothole Repair - in alley -                                                                     | 1105 W 42ND ST                              | Street Surface Assets                        | Hanging Branch  Pothole                   | 5CLOSED                                                   | 10                                                                      | Jul 25, 2016, 2:54 PM                         | PM  Jul 25, 2016, 3:30                         |
| 16-234930                                                  | Alley & Unpaved Street Maintenance - sam half alley -                                                                                                     | 2920 E 12TH ST                              | Street Surface Assets                        | Investigate Work                          |                                                           | 1                                                                       | Aug 1, 2016, 3:51 PM                          | PM Aug 4, 2016, 1:14 PM                        |
| 16-237229                                                  | 2920 E 12TH ST  Alley & Unpaved Street                                                                                                                    | 4103 MEDICAL PKWY                           | ' Street Surface Assets                      | Pothole                                   | 5CLOSED                                                   | 10                                                                      | Aug 3, 2016, 2:52 PM                          | Aug 3, 2016, 5:30                              |
| 16-249851                                                  | Maintenance - check alley<br>behind address - 4101<br>MEDICAL PKWY,<br>obstruction in row - he put<br>alley but no alley check street<br>- 1208 OLD WALSH | 1208 OLD WALSH<br>TARLTON                   | ROW Vegetation                               | Investigate Work<br>Request               | 5CLOSED                                                   | 8                                                                       | Aug 15, 2016, 10:30 AM                        | PM  Aug 15, 2016, 12:30 PM                     |
| 16-251576                                                  | TARLTON  POTHOLE REPAIRIN alley 503 W MARTIN LUTHER                                                                                                       | 503 W MARTIN<br>LUTHER KING JR              | Street Surface Assets                        | Investigate Work                          | 5CLOSED                                                   | 9                                                                       | Aug 16, 2016, 7:28 PM                         | Aug 16, 2016,<br>11:00 PM                      |
| 16-261997                                                  | KING JR BLVD  Pavement Failure/ 2007 NEW YORK AVE/ IN ALLEY                                                                                               | BLVD                                        | Street Surface Assets                        | Investigate Work                          | 5CLOSED                                                   | 1                                                                       | Aug 25, 2016, 8:23 PM                         | Jan 19, 2019,                                  |
| 16-265185                                                  | Alley & Unpaved Street Maintenance, 812 W 10TH ST, small bit of the alley that                                                                            | 812 W 10TH ST                               | Street Surface Assets                        | Investigate Work                          | 5CLOSED                                                   | 9                                                                       | Aug 29, 2016, 1:08 AM                         | 3:05 PM<br>Aug 29, 2016,<br>9:00 AM            |
| 16-265836                                                  | is not yet paved  Pothole Repair - check i guess alley sending feedback                                                                                   |                                             | Street Surface Assets                        | Investigate Work<br>Request               | 5CLOSED                                                   | 1                                                                       | Aug 29, 2016, 2:17 PM                         | Aug 29, 2016,<br>4:00 PM                       |
| 16-265839                                                  | - 1500 E MARTIN LUTHER<br>KING JR BLVD  Alley & Unpaved Street<br>Maintenance/REFER FROM<br>WATERSHED, WATER<br>COMING FROM ALLEY -                       | 3406 DUVAL ST                               | Street Surface Assets                        | Investigate Work<br>Request               | 5CLOSED                                                   | 9                                                                       | Aug 29, 2016, 2:21 PM                         | Jan 12, 2019,<br>9:45 AM                       |
| 16-266880                                                  | Pothole Repair - read comments in alley - W JOHANNA ST & S CONGRESS AVE                                                                                   | 107 W JOHANNA ST                            | Street Surface Assets                        | Pothole                                   | 5CLOSED                                                   | 3                                                                       | Aug 30, 2016, 1:12 PM                         | Aug 30, 2016,<br>2:45 PM                       |
| 16-275472                                                  | Alley & Unpaved Street Maintenance - check alley - 2205 S 3RD ST                                                                                          | 2205 S 3RD ST                               | Street Surface Assets                        | Investigate Work<br>Request               | 5CLOSED                                                   | 3                                                                       | Sep 7, 2016, 8:00 AM                          | Sep 7, 2016, 9:15<br>AM                        |
| 16-277941                                                  | Alley & Unpaved Street<br>Maintenance - Ruts in Alley -                                                                                                   | 5414 DUVAL ST                               | Street Surface Assets                        | Investigate Work<br>Request               | 5CLOSED                                                   | 4                                                                       | Sep 9, 2016, 10:04 AM                         | Jan 12, 2019,<br>9:48 AM                       |
|                                                            | 5414 DUVAL ST                                                                                                                                             | 245-1-1                                     | 0                                            |                                           |                                                           |                                                                         | 0                                             |                                                |

#### Workorders Completed between Dec 1, 2015 and Feb 29, 2024

39

| 40                         |                                                                                                                                                                                                                    |                                                                        |                                                 |                                                         |                                     |                   |                                               |                                                                        |
|----------------------------|--------------------------------------------------------------------------------------------------------------------------------------------------------------------------------------------------------------------|------------------------------------------------------------------------|-------------------------------------------------|---------------------------------------------------------|-------------------------------------|-------------------|-----------------------------------------------|------------------------------------------------------------------------|
| 35 -                       | -                                                                                                                                                                                                                  |                                                                        |                                                 |                                                         |                                     | 33                |                                               |                                                                        |
| 30                         | _                                                                                                                                                                                                                  |                                                                        |                                                 |                                                         | 26 2                                | 6 2727 29         |                                               |                                                                        |
| 25                         |                                                                                                                                                                                                                    |                                                                        |                                                 |                                                         | 24 24<br>23 221                     | 24                |                                               |                                                                        |
| 20                         | -<br><b>15</b>                                                                                                                                                                                                     |                                                                        |                                                 | 15                                                      | 17                                  | 15                | Alley                                         | Requests                                                               |
| 15                         |                                                                                                                                                                                                                    |                                                                        | 11 1111 12 1                                    | 12 <sup>13</sup>                                        | 1414 15<br>12                       | 13 13 12<br>14 14 | 2                                             |                                                                        |
| 10 -<br>5 -                | 6 <sup>7</sup> 8 222 <sub>1</sub> 2 2 <sup>344</sup> 33                                                                                                                                                            | 8 9<br>5 65 666<br>33 2 113                                            | 7 332 56                                        | 8 9<br>6 5 5                                            | 55<br>1 <sup>3</sup> 1 <sup>2</sup> |                   |                                               |                                                                        |
| <b>0</b> T                 |                                                                                                                                                                                                                    |                                                                        |                                                 |                                                         |                                     |                   |                                               |                                                                        |
| Dec                        | 2015 Jan 2017 J                                                                                                                                                                                                    | lan 2018 Dec                                                           | 2018 Nov 201                                    | .9 Oct 2020                                             | Sep 2021 Jul 2022                   | l Jun 2023        |                                               |                                                                        |
|                            |                                                                                                                                                                                                                    |                                                                        |                                                 |                                                         |                                     |                   |                                               |                                                                        |
| WO#                        | Description                                                                                                                                                                                                        | Service Address                                                        | Failure Class                                   | Problem Code                                            | Status                              | Council District  | Create Date                                   | Completed Date                                                         |
|                            |                                                                                                                                                                                                                    | Service Address  1207 W 39TH HALF                                      |                                                 |                                                         | Status                              | Council District  | Create Date  Aug 13, 2018, 1:24 PM            | Aug 14, 2018,<br>11:30 AM                                              |
| WO #                       | Description  Alley & Unpaved Street Maintenance/ LIMB IN ALLEY - W 39TH HALF ST &                                                                                                                                  | Service Address  1207 W 39TH HALF ST                                   | Failure Class                                   | Problem Code  Investigate Work                          | Status<br>5CLOSED                   | •                 |                                               | Aug 14, 2018,                                                          |
| WO #<br>18-313552          | Description  Alley & Unpaved Street Maintenance/ LIMB IN ALLEY - W 39TH HALF ST & TONKAWA TRL  alley maintenance - in alley -                                                                                      | Service Address  1207 W 39TH HALF ST                                   | Failure Class  ROW Trees                        | Problem Code  Investigate Work Request  Unpaved Surface | Status<br>5CLOSED                   | 10                | Aug 13, 2018, 1:24 PM                         | Aug 14, 2018,<br>11:30 AM                                              |
| WO #  18-313552  18-316294 | Alley & Unpaved Street Maintenance/ LIMB IN ALLEY - W 39TH HALF ST & TONKAWA TRL  alley maintenance - in alley - 91 RED RIVER ST  Street & Bridge - General/ check half alley is public might need to go to code / | Service Address  1207 W 39TH HALF ST  91 RED RIVER ST  1400 LORRAIN ST | Failure Class  ROW Trees  Street Surface Assets | Investigate Work<br>Request  Unpaved Surface<br>Pothole | Status  5CLOSED  5CLOSED            | 9                 | Aug 13, 2018, 1:24 PM  Aug 15, 2018, 10:32 AM | Aug 14, 2018,<br>11:30 AM  Aug 15, 2018,<br>2:00 PM  Sep 3, 2018, 1:45 |