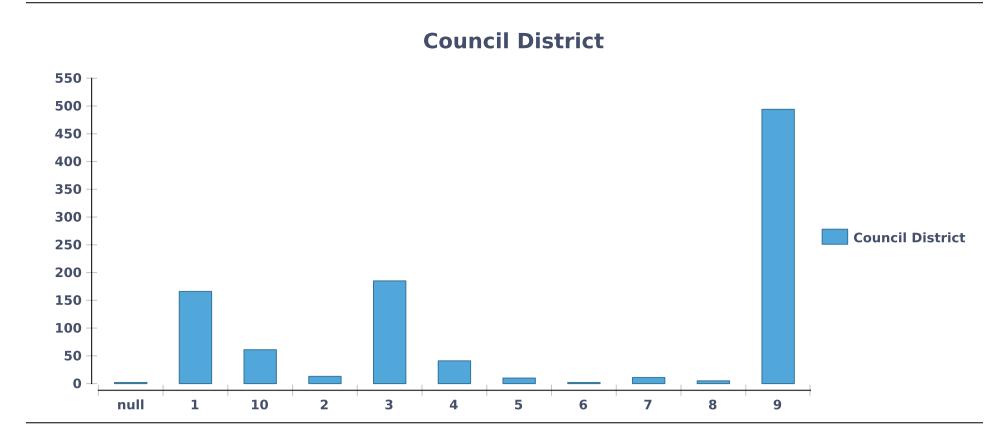

#### Workorders Completed between Dec 1, 2015 and Feb 29, 2024

39

| 40                         |                                                                                                                                                                                                                    |                                                                        |                                                 |                                                         |                                     |                   |                                               |                                                                        |
|----------------------------|--------------------------------------------------------------------------------------------------------------------------------------------------------------------------------------------------------------------|------------------------------------------------------------------------|-------------------------------------------------|---------------------------------------------------------|-------------------------------------|-------------------|-----------------------------------------------|------------------------------------------------------------------------|
| 35 -                       | -                                                                                                                                                                                                                  |                                                                        |                                                 |                                                         |                                     | 33                |                                               |                                                                        |
| 30                         | _                                                                                                                                                                                                                  |                                                                        |                                                 |                                                         | 26 2                                | 6 2727 29         |                                               |                                                                        |
| 25                         |                                                                                                                                                                                                                    |                                                                        |                                                 |                                                         | 24 24<br>23 221                     | 24                |                                               |                                                                        |
| 20                         | -<br><b>15</b>                                                                                                                                                                                                     |                                                                        |                                                 | 15                                                      | 17                                  | 15                | Alley                                         | Requests                                                               |
| 15                         |                                                                                                                                                                                                                    |                                                                        | 11 1111 12 1                                    | 12 <sup>13</sup>                                        | 1414 15<br>12                       | 13 13 12<br>14 14 | 2                                             |                                                                        |
| 10 -<br>5 -                | 6 <sup>7</sup> 8 222 <sub>1</sub> 2 2 <sup>344</sup> 33                                                                                                                                                            | 8 9<br>5 65 666<br>33 2 113                                            | 7 332 56                                        | 8 9<br>6 5 5                                            | 55<br>1 <sup>3</sup> 1 <sup>2</sup> |                   |                                               |                                                                        |
| <b>0</b> T                 |                                                                                                                                                                                                                    |                                                                        |                                                 |                                                         |                                     |                   |                                               |                                                                        |
| Dec                        | 2015 Jan 2017 J                                                                                                                                                                                                    | lan 2018 Dec                                                           | 2018 Nov 201                                    | .9 Oct 2020                                             | Sep 2021 Jul 2022                   | l Jun 2023        |                                               |                                                                        |
|                            |                                                                                                                                                                                                                    |                                                                        |                                                 |                                                         |                                     |                   |                                               |                                                                        |
| WO#                        | Description                                                                                                                                                                                                        | Service Address                                                        | Failure Class                                   | Problem Code                                            | Status                              | Council District  | Create Date                                   | Completed Date                                                         |
|                            |                                                                                                                                                                                                                    | Service Address  1207 W 39TH HALF                                      |                                                 |                                                         | Status                              | Council District  | Create Date  Aug 13, 2018, 1:24 PM            | Aug 14, 2018,<br>11:30 AM                                              |
| WO #                       | Description  Alley & Unpaved Street Maintenance/ LIMB IN ALLEY - W 39TH HALF ST &                                                                                                                                  | Service Address  1207 W 39TH HALF ST                                   | Failure Class                                   | Problem Code  Investigate Work                          | Status<br>5CLOSED                   | •                 |                                               | Aug 14, 2018,                                                          |
| WO #<br>18-313552          | Description  Alley & Unpaved Street Maintenance/ LIMB IN ALLEY - W 39TH HALF ST & TONKAWA TRL  alley maintenance - in alley -                                                                                      | Service Address  1207 W 39TH HALF ST                                   | Failure Class  ROW Trees                        | Problem Code  Investigate Work Request  Unpaved Surface | Status<br>5CLOSED                   | 10                | Aug 13, 2018, 1:24 PM                         | Aug 14, 2018,<br>11:30 AM                                              |
| WO #  18-313552  18-316294 | Alley & Unpaved Street Maintenance/ LIMB IN ALLEY - W 39TH HALF ST & TONKAWA TRL  alley maintenance - in alley - 91 RED RIVER ST  Street & Bridge - General/ check half alley is public might need to go to code / | Service Address  1207 W 39TH HALF ST  91 RED RIVER ST  1400 LORRAIN ST | Failure Class  ROW Trees  Street Surface Assets | Investigate Work<br>Request  Unpaved Surface<br>Pothole | Status  5CLOSED  5CLOSED            | 9                 | Aug 13, 2018, 1:24 PM  Aug 15, 2018, 10:32 AM | Aug 14, 2018,<br>11:30 AM  Aug 15, 2018,<br>2:00 PM  Sep 3, 2018, 1:45 |