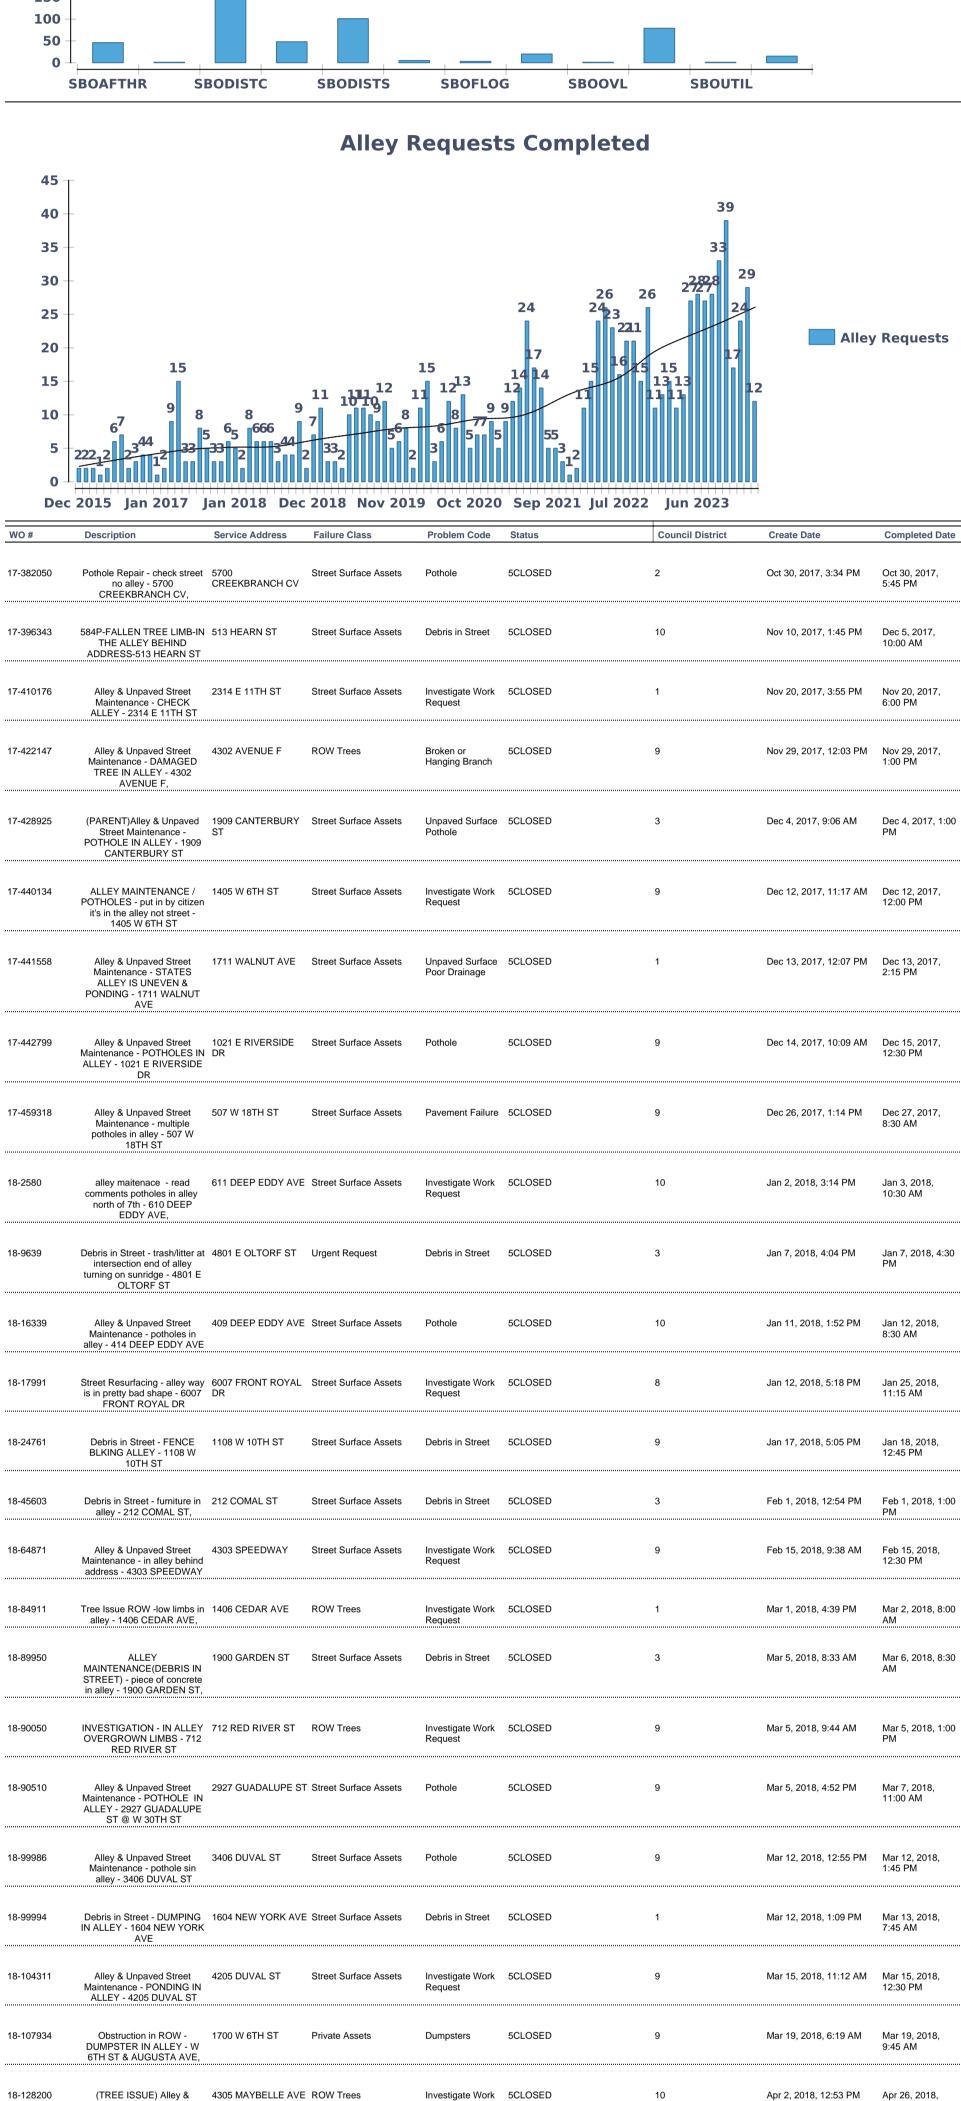

## **Alley Response**

| 35 -<br>30 -<br>25 -<br>20 -<br>15 -<br>10 -<br>5 -<br>Dec | 15  6 <sup>7</sup> 222 <sub>1</sub> 2  23 <sup>44</sup> 33  2015 Jan 2017                                                                                 | 8 9<br>5 65 666<br>33 2 34<br>an 2018 Dec   | 11 10 10 1<br>7 8 8<br>2 33 <sub>2</sub> 2 2 | 15<br>11 12 13<br>18 9<br>77 5<br>3 5 5 5 | 24<br>17<br>14 14<br>12<br>9<br>55<br>3<br>12<br>Sep 2021 | 33 29 26 26 27 27 24 23 221 15 16 15 15 13 13 11 11 1 Jul 2022 Jun 2023 |                                               | Requests                                       |
|------------------------------------------------------------|-----------------------------------------------------------------------------------------------------------------------------------------------------------|---------------------------------------------|----------------------------------------------|-------------------------------------------|-----------------------------------------------------------|-------------------------------------------------------------------------|-----------------------------------------------|------------------------------------------------|
| WO #                                                       | Alley & Unpaved Street Maintenance- limbs over alley                                                                                                      | Service Address  1808 WALNUT AVE            | ROW Trees                                    | Broken or<br>Hanging Branch               | Status<br>5CLOSED                                         | Council District                                                        | Dec 3, 2015, 3:54 PM                          | Dec 7, 2015, 2:30<br>PM                        |
| 15-171772                                                  | - 1808 WALNUT AVE  Alley & Unpaved Street Maintenance, 1704 3rd St,                                                                                       | 1704 S 3RD ST                               | Street Surface Assets                        | Pavement Failure                          | 5CLOSED                                                   | 9                                                                       | Dec 27, 2015, 10:51 PM                        | Jan 6, 2016, 2:00<br>PM                        |
| 15-173338                                                  | Alley Washed Out  Pothole Repair - in alley - 4314 AIRPORT BLVD                                                                                           | 4314 AIRPORT BLVD                           | Street Surface Assets                        | Pothole                                   | 5CLOSED                                                   | 9                                                                       | Dec 29, 2015, 8:55 AM                         | Dec 29, 2015,<br>10:15 AM                      |
| 16-5026                                                    | Pothole Repair - comments<br>states in alley - 510 W 18TH                                                                                                 | 510 W 18TH ST                               | Street Surface Assets                        | Pothole                                   | 5CLOSED                                                   | 9                                                                       | Jan 4, 2016, 11:12 AM                         | Jan 4, 2016, 1:00<br>PM                        |
| 16-15770                                                   | ST  Alley & Unpaved Street Maintenance - potholes in the                                                                                                  | 3711 CEDAR ST                               | Street Surface Assets                        | Investigate Work<br>Request               | 5CLOSED                                                   | 9                                                                       | Jan 14, 2016, 7:37 AM                         | Jan 12, 2019,<br>7:12 AM                       |
| 16-22318                                                   | Alley & Unpaved Street                                                                                                                                    | 2200 A LN                                   | Street Surface Assets                        | Pavement Failure                          | 5CLOSED                                                   | 10                                                                      | Jan 20, 2016, 3:33 PM                         | Oct 13, 2018,                                  |
| 16-29672                                                   | Maintenance - check no alley here - 2200 A LN  Pavement Failure - in alley                                                                                | 201 E 11TH ST                               | Street Surface Assets                        | Investigate Work                          | 5CLOSED                                                   | 9                                                                       | Jan 27, 2016, 1:18 PM                         | 1:40 AM  Jan 12, 2019,                         |
| 16-34877                                                   | bump - 211 E 11TH ST  Debris in Street - trash in alley                                                                                                   |                                             | Street Surface Assets                        | Request  Debris in Street                 | 5CLOSED                                                   | 1                                                                       | Feb 1, 2016, 12:00 PM                         | 11:33 AM<br>Feb 1, 2016, 2:15                  |
| 16-35851                                                   | - 2701 MANOR RD  Alley & Unpaved Street Maintenance - PAVEMENT FAILURE IN ALLEY UNHAPPY REPEAT CALL- 609 BLANCO ST                                        | 609 BLANCO ST                               | Street Surface Assets                        | Investigate Work<br>Request               | 5CLOSED                                                   | 9                                                                       | Feb 2, 2016, 9:09 AM                          | PM<br>Feb 4, 2016, 6:45<br>AM                  |
| 16-82802                                                   | Pavement Failure/ PROBLEM<br>IN ALLEY /4105 AVENUE F                                                                                                      | 4105 AVENUE F                               | Street Surface Assets                        | Investigate Work<br>Request               | 5CLOSED                                                   | 9                                                                       | Mar 16, 2016, 6:05 PM                         | Jan 18, 2019,<br>8:53 AM                       |
| 16-87833                                                   | Pavement Failure - in alley -<br>2112 E 8TH ST                                                                                                            | 2112 E 8TH ST                               | Street Surface Assets                        | Investigate Work<br>Request               | 5CLOSED                                                   | 1                                                                       | Mar 21, 2016, 4:20 PM                         | Mar 21, 2016,<br>11:45 PM                      |
| 16-98538                                                   | Alley & Unpaved Street<br>Maintenance/WANTS ALLEY<br>PAVED /2010 E 2ND ST                                                                                 | 2010 E 2ND ST                               | Street Surface Assets                        | Investigate Work<br>Request               | 5CLOSED                                                   | 3                                                                       | Mar 31, 2016, 3:22 PM                         | Jan 12, 2019,<br>7:51 AM                       |
| 16-103787                                                  | Debris in Street - in alley -<br>2902 E 12TH ST                                                                                                           | 2902 E 12TH ST                              | Street Surface Assets                        | Debris in Street                          | 5CLOSED                                                   | 1                                                                       | Apr 5, 2016, 11:07 AM                         | May 26, 2017,<br>7:47 AM                       |
| 16-111215                                                  | Street & Bridge - General -<br>poison ivy in alley - 1711 ULIT<br>AVE                                                                                     |                                             | ROW Vegetation                               | Investigate Work<br>Request               | 5CLOSED                                                   |                                                                         | Apr 12, 2016, 10:38 AM                        | Oct 11, 2018,<br>6:19 PM                       |
| 16-111367                                                  | Pothole Repair - in alley - 915<br>W 23RD ST                                                                                                              |                                             | Street Surface Assets                        | Pothole                                   | 5CLOSED                                                   | 9                                                                       | Apr 12, 2016, 1:43 PM                         | Oct 10, 2018,<br>12:29 PM                      |
| 16-136282                                                  | Pothole Repair - in alley -<br>4409 AVENUE A  Pothole Repair - in alley -                                                                                 | 3707 CEDAR ST                               | Street Surface Assets  Street Surface Assets | Pothole  Pothole                          | 5CLOSED 5CLOSED                                           | 9                                                                       | May 4, 2016, 8:24 AM  May 17, 2016, 7:52 AM   | Oct 10, 2018,<br>12:29 PM<br>Oct 10, 2018,     |
| 16-150747                                                  | 3707 CEDAR ST  Pothole Repair - in alley - 2207 WILLOW ST                                                                                                 | 2207 WILLOW ST                              | Street Surface Assets                        | Pothole                                   | 5CLOSED                                                   | 3                                                                       | May 18, 2016, 10:48 AM                        | 12:29 PM Oct 10, 2018, 12:29 PM                |
| 16-166819                                                  | Alley & Unpaved Street<br>Maintenance - unsure ? not<br>an alley - ZIMMERMAN LN &                                                                         | 11125 ZIMMERMAN<br>LN                       | ROW Vegetation                               | Investigate Work<br>Request               | 5CLOSED                                                   | 10                                                                      | Jun 1, 2016, 1:02 PM                          | Jun 17, 2016,<br>11:21 AM                      |
| 16-180255                                                  | N FM 620 RD  Tree Issue ROW/ Maintenance (PW) - dead tree in alley - 4408 MARATHON BLVD                                                                   | 4408 MARATHON<br>BLVD                       | ROW Trees                                    | Dead or Diseased                          | 5CLOSED                                                   | 10                                                                      | Jun 13, 2016, 8:45 AM                         | May 24, 2017,<br>11:56 AM                      |
| 16-183835                                                  | Tree ROW - Overgrown tree<br>in Alley - 1513 W 10TH ST                                                                                                    | 1513 W 10TH ST                              | ROW Trees                                    | Broken or<br>Hanging Branch               | 5CLOSED                                                   | 9                                                                       | Jun 16, 2016, 12:10 PM                        | May 24, 2017,<br>11:56 AM                      |
| 16-183942                                                  | Street & Bridge - CRATER IN<br>ALLEY - 1905 CHICON ST                                                                                                     | 1905 CHICON ST                              | Street Surface Assets                        | Pothole                                   | 5CLOSED                                                   | 1                                                                       | Jun 16, 2016, 2:00 PM                         | Feb 22, 2019,<br>10:58 PM                      |
| 16-190439                                                  | Pothole Repair - in alley - 125<br>E 11TH ST                                                                                                              | 125 E 11TH ST                               | Street Surface Assets                        | Investigate Work<br>Request               | 5CLOSED                                                   | 9                                                                       | Jun 22, 2016, 3:06 PM                         | Jun 27, 2016,<br>12:45 PM                      |
| 16-196805                                                  | Tree Issue ROW/Emergency<br>(PW) - broken limb in alley -<br>1307 CHESTNUT AVE                                                                            | 1307 CHESTNUT AVE                           | ROW Trees                                    | Broken or<br>Hanging Branch               | 5CLOSED                                                   | 1                                                                       | Jun 28, 2016, 10:58 AM                        | May 24, 2017,<br>11:56 AM                      |
| 16-211160                                                  | Pothole Repair - alley - 2104<br>NUECES ST                                                                                                                |                                             | Street Surface Assets                        | Pothole                                   | 5CLOSED                                                   | 9                                                                       | Jul 11, 2016, 12:35 PM                        | Oct 10, 2018,<br>12:29 PM                      |
| 16-211326                                                  | Pothole Repair - it said alley so not sure - 2410 LEON ST  Debris in Street - mattresses                                                                  |                                             | Street Surface Assets  Street Surface Assets | Pothole  Debris in Street                 | 5CLOSED  5CLOSED                                          | 9                                                                       | Jul 11, 2016, 4:36 PM  Jul 12, 2016, 8:09 AM  | Jul 11, 2016, 6:45<br>PM<br>Jul 13, 2016,      |
| 16-213299                                                  | in alley - 1905 ROBBINS PL  Alley & Unpaved Street Maintenance - there is alley                                                                           | 2225 E OLTORF ST                            | Street Surface Assets                        | Investigate Work                          | 5CLOSED                                                   | 3                                                                       | Jul 13, 2016, 11:18 AM                        | 10:15 AM  Jul 13, 2016, 12:45 PM               |
| 16-221070                                                  | not sure if maintain by us -<br>2225 E OLTORF ST  Alley & Unpaved Street Maintenance - no alley check                                                     | 1617 E 10TH ST                              | ROW Trees                                    | Investigate Work                          | 5CLOSED                                                   | 1                                                                       | Jul 20, 2016, 10:58 AM                        | Oct 13, 2018,<br>1:27 AM                       |
|                                                            | row will tell 311 - 1617 E<br>10TH ST                                                                                                                     |                                             |                                              |                                           |                                                           |                                                                         |                                               |                                                |
| 16-221268                                                  | Pothole Repair - in alley -<br>2130 S CONGRESS AVE  Alley & Unpaved Street                                                                                | 2130 S CONGRESS<br>AVE<br>1511 TREADWELL ST | Street Surface Assets  ROW Trees             | Pothole  Broken or                        | 5CLOSED 5CLOSED                                           | 9                                                                       | Jul 20, 2016, 2:31 PM  Jul 25, 2016, 11:31 AM | Jul 20, 2016, 5:30<br>PM<br>Jul 25, 2016, 2:15 |
| 16-226792                                                  | Maintenance - limb blking<br>alley - 1511 TREADWELL ST<br>Pothole Repair - in alley -                                                                     | 1105 W 42ND ST                              | Street Surface Assets                        | Hanging Branch  Pothole                   | 5CLOSED                                                   | 10                                                                      | Jul 25, 2016, 2:54 PM                         | PM  Jul 25, 2016, 3:30                         |
| 16-234930                                                  | Alley & Unpaved Street Maintenance - sam half alley -                                                                                                     | 2920 E 12TH ST                              | Street Surface Assets                        | Investigate Work                          |                                                           | 1                                                                       | Aug 1, 2016, 3:51 PM                          | PM Aug 4, 2016, 1:14 PM                        |
| 16-237229                                                  | 2920 E 12TH ST  Alley & Unpaved Street                                                                                                                    | 4103 MEDICAL PKWY                           | ' Street Surface Assets                      | Pothole                                   | 5CLOSED                                                   | 10                                                                      | Aug 3, 2016, 2:52 PM                          | Aug 3, 2016, 5:30                              |
| 16-249851                                                  | Maintenance - check alley<br>behind address - 4101<br>MEDICAL PKWY,<br>obstruction in row - he put<br>alley but no alley check street<br>- 1208 OLD WALSH | 1208 OLD WALSH<br>TARLTON                   | ROW Vegetation                               | Investigate Work<br>Request               | 5CLOSED                                                   | 8                                                                       | Aug 15, 2016, 10:30 AM                        | PM  Aug 15, 2016, 12:30 PM                     |
| 16-251576                                                  | TARLTON  POTHOLE REPAIRIN alley 503 W MARTIN LUTHER                                                                                                       | 503 W MARTIN<br>LUTHER KING JR              | Street Surface Assets                        | Investigate Work                          | 5CLOSED                                                   | 9                                                                       | Aug 16, 2016, 7:28 PM                         | Aug 16, 2016,<br>11:00 PM                      |
| 16-261997                                                  | KING JR BLVD  Pavement Failure/ 2007 NEW YORK AVE/ IN ALLEY                                                                                               | BLVD                                        | Street Surface Assets                        | Investigate Work                          | 5CLOSED                                                   | 1                                                                       | Aug 25, 2016, 8:23 PM                         | Jan 19, 2019,                                  |
| 16-265185                                                  | Alley & Unpaved Street Maintenance, 812 W 10TH ST, small bit of the alley that                                                                            | 812 W 10TH ST                               | Street Surface Assets                        | Investigate Work                          | 5CLOSED                                                   | 9                                                                       | Aug 29, 2016, 1:08 AM                         | 3:05 PM<br>Aug 29, 2016,<br>9:00 AM            |
| 16-265836                                                  | is not yet paved  Pothole Repair - check i guess alley sending feedback                                                                                   |                                             | Street Surface Assets                        | Investigate Work<br>Request               | 5CLOSED                                                   | 1                                                                       | Aug 29, 2016, 2:17 PM                         | Aug 29, 2016,<br>4:00 PM                       |
| 16-265839                                                  | - 1500 E MARTIN LUTHER<br>KING JR BLVD  Alley & Unpaved Street<br>Maintenance/REFER FROM<br>WATERSHED, WATER<br>COMING FROM ALLEY -                       | 3406 DUVAL ST                               | Street Surface Assets                        | Investigate Work<br>Request               | 5CLOSED                                                   | 9                                                                       | Aug 29, 2016, 2:21 PM                         | Jan 12, 2019,<br>9:45 AM                       |
| 16-266880                                                  | Pothole Repair - read comments in alley - W JOHANNA ST & S CONGRESS AVE                                                                                   | 107 W JOHANNA ST                            | Street Surface Assets                        | Pothole                                   | 5CLOSED                                                   | 3                                                                       | Aug 30, 2016, 1:12 PM                         | Aug 30, 2016,<br>2:45 PM                       |
| 16-275472                                                  | Alley & Unpaved Street Maintenance - check alley - 2205 S 3RD ST                                                                                          | 2205 S 3RD ST                               | Street Surface Assets                        | Investigate Work<br>Request               | 5CLOSED                                                   | 3                                                                       | Sep 7, 2016, 8:00 AM                          | Sep 7, 2016, 9:15<br>AM                        |
| 16-277941                                                  | Alley & Unpaved Street<br>Maintenance - Ruts in Alley -                                                                                                   | 5414 DUVAL ST                               | Street Surface Assets                        | Investigate Work<br>Request               | 5CLOSED                                                   | 4                                                                       | Sep 9, 2016, 10:04 AM                         | Jan 12, 2019,<br>9:48 AM                       |
|                                                            | 5414 DUVAL ST                                                                                                                                             | 245-1-1                                     | 0                                            |                                           |                                                           |                                                                         | 0                                             |                                                |