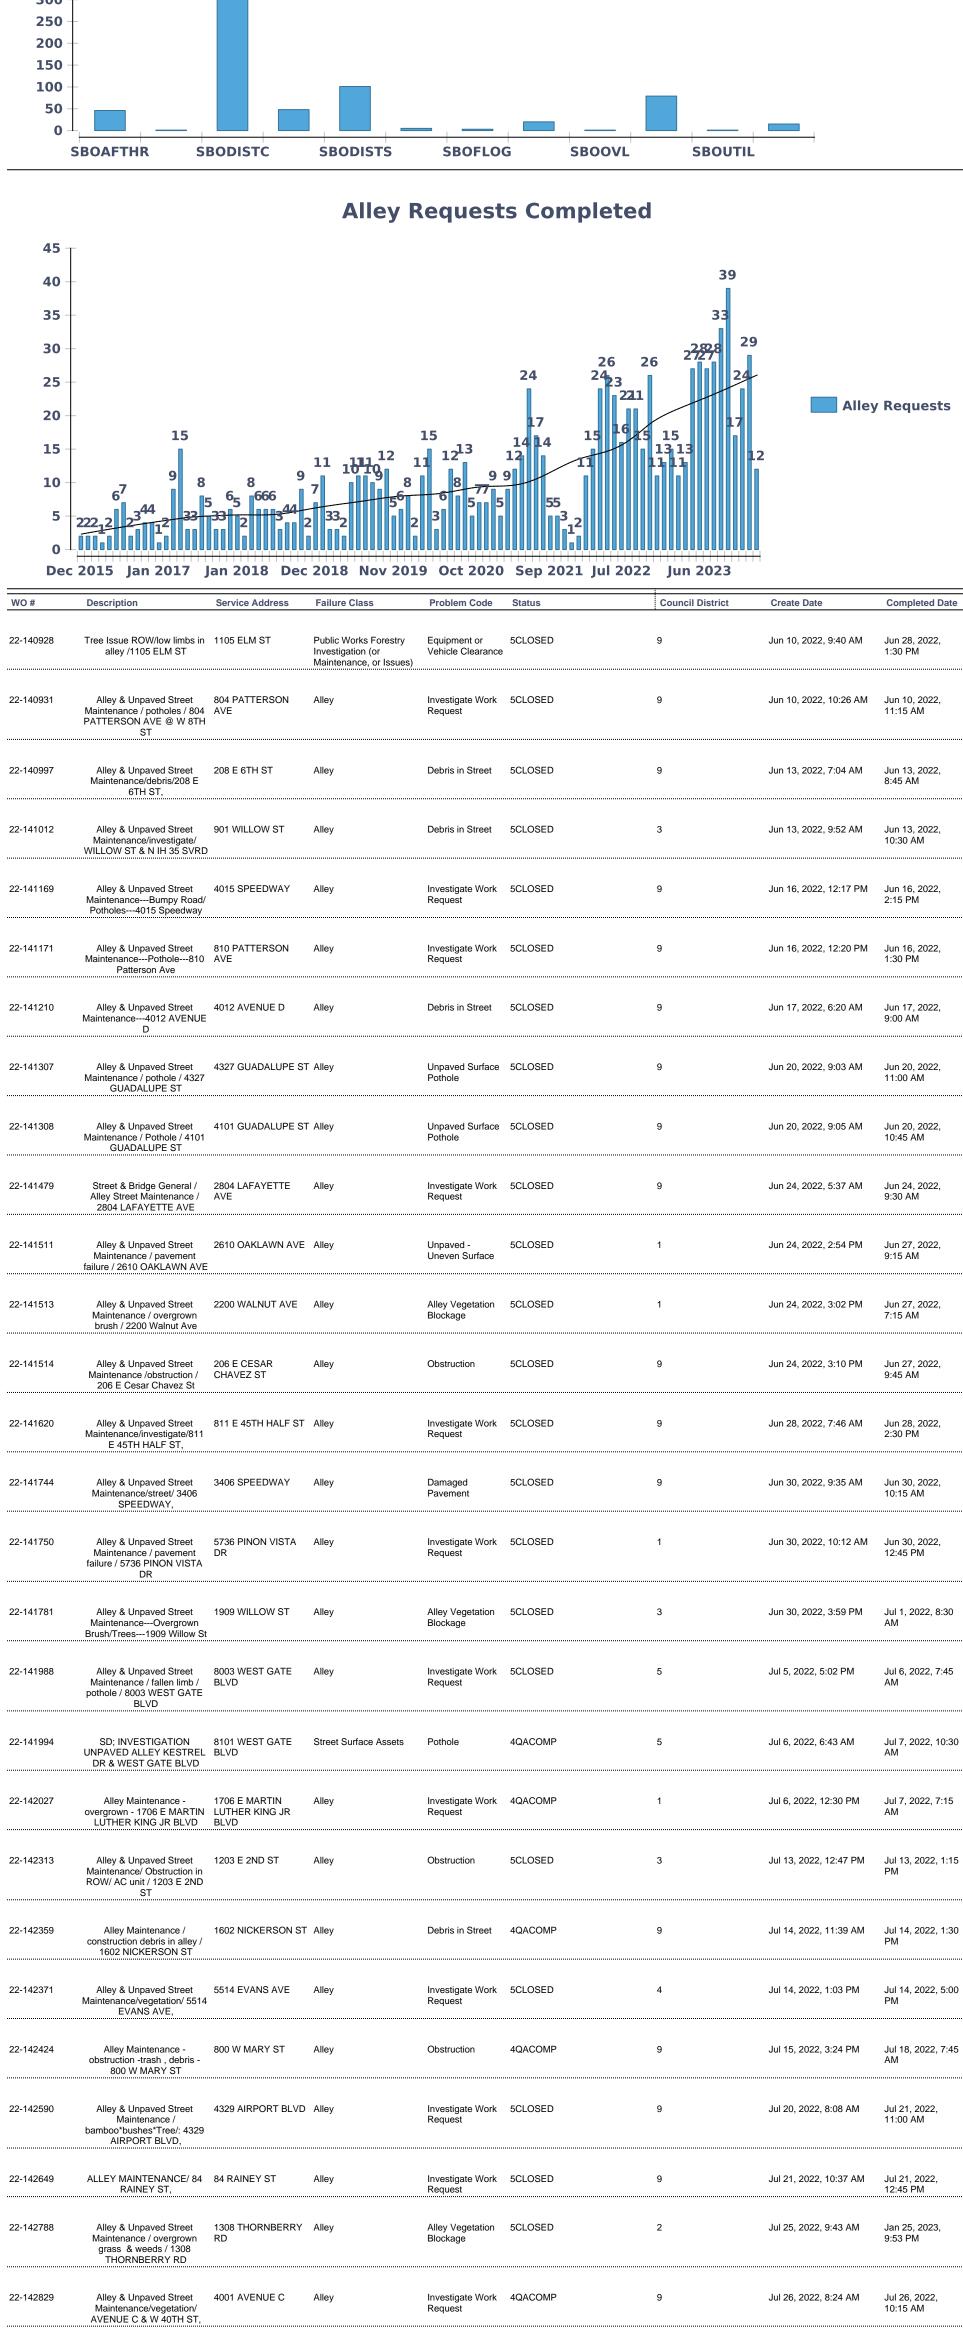

## **Alley Response**

| 35 -<br>30 -<br>25 -<br>20 -<br>15 -<br>10 -<br>5 -<br>Dec | 15  6 <sup>7</sup> 222 <sub>1</sub> 2  23 <sup>44</sup> 33  2015 Jan 2017                                                                                 | 8 9<br>5 65 666<br>33 2 34<br>an 2018 Dec   | 11 10 10 1<br>7 8 8<br>2 33 <sub>2</sub> 2 2 | 15<br>11 12 13<br>18 9<br>77 5<br>3 5 5 5 | 24<br>17<br>14 14<br>12<br>9<br>55<br>3<br>12<br>Sep 2021 | 33 29 26 26 27 27 24 23 221 15 16 15 15 13 13 11 11 1 Jul 2022 Jun 2023 |                                               | Requests                                       |
|------------------------------------------------------------|-----------------------------------------------------------------------------------------------------------------------------------------------------------|---------------------------------------------|----------------------------------------------|-------------------------------------------|-----------------------------------------------------------|-------------------------------------------------------------------------|-----------------------------------------------|------------------------------------------------|
| WO #                                                       | Alley & Unpaved Street Maintenance- limbs over alley                                                                                                      | Service Address  1808 WALNUT AVE            | ROW Trees                                    | Broken or<br>Hanging Branch               | Status<br>5CLOSED                                         | Council District                                                        | Dec 3, 2015, 3:54 PM                          | Dec 7, 2015, 2:30<br>PM                        |
| 15-171772                                                  | - 1808 WALNUT AVE  Alley & Unpaved Street Maintenance, 1704 3rd St,                                                                                       | 1704 S 3RD ST                               | Street Surface Assets                        | Pavement Failure                          | 5CLOSED                                                   | 9                                                                       | Dec 27, 2015, 10:51 PM                        | Jan 6, 2016, 2:00<br>PM                        |
| 15-173338                                                  | Alley Washed Out  Pothole Repair - in alley - 4314 AIRPORT BLVD                                                                                           | 4314 AIRPORT BLVD                           | Street Surface Assets                        | Pothole                                   | 5CLOSED                                                   | 9                                                                       | Dec 29, 2015, 8:55 AM                         | Dec 29, 2015,<br>10:15 AM                      |
| 16-5026                                                    | Pothole Repair - comments<br>states in alley - 510 W 18TH                                                                                                 | 510 W 18TH ST                               | Street Surface Assets                        | Pothole                                   | 5CLOSED                                                   | 9                                                                       | Jan 4, 2016, 11:12 AM                         | Jan 4, 2016, 1:00<br>PM                        |
| 16-15770                                                   | ST  Alley & Unpaved Street Maintenance - potholes in the                                                                                                  | 3711 CEDAR ST                               | Street Surface Assets                        | Investigate Work<br>Request               | 5CLOSED                                                   | 9                                                                       | Jan 14, 2016, 7:37 AM                         | Jan 12, 2019,<br>7:12 AM                       |
| 16-22318                                                   | Alley & Unpaved Street                                                                                                                                    | 2200 A LN                                   | Street Surface Assets                        | Pavement Failure                          | 5CLOSED                                                   | 10                                                                      | Jan 20, 2016, 3:33 PM                         | Oct 13, 2018,                                  |
| 16-29672                                                   | Maintenance - check no alley here - 2200 A LN  Pavement Failure - in alley                                                                                | 201 E 11TH ST                               | Street Surface Assets                        | Investigate Work                          | 5CLOSED                                                   | 9                                                                       | Jan 27, 2016, 1:18 PM                         | 1:40 AM  Jan 12, 2019,                         |
| 16-34877                                                   | bump - 211 E 11TH ST  Debris in Street - trash in alley                                                                                                   |                                             | Street Surface Assets                        | Request  Debris in Street                 | 5CLOSED                                                   | 1                                                                       | Feb 1, 2016, 12:00 PM                         | 11:33 AM<br>Feb 1, 2016, 2:15                  |
| 16-35851                                                   | - 2701 MANOR RD  Alley & Unpaved Street Maintenance - PAVEMENT FAILURE IN ALLEY UNHAPPY REPEAT CALL- 609 BLANCO ST                                        | 609 BLANCO ST                               | Street Surface Assets                        | Investigate Work<br>Request               | 5CLOSED                                                   | 9                                                                       | Feb 2, 2016, 9:09 AM                          | PM<br>Feb 4, 2016, 6:45<br>AM                  |
| 16-82802                                                   | Pavement Failure/ PROBLEM<br>IN ALLEY /4105 AVENUE F                                                                                                      | 4105 AVENUE F                               | Street Surface Assets                        | Investigate Work<br>Request               | 5CLOSED                                                   | 9                                                                       | Mar 16, 2016, 6:05 PM                         | Jan 18, 2019,<br>8:53 AM                       |
| 16-87833                                                   | Pavement Failure - in alley -<br>2112 E 8TH ST                                                                                                            | 2112 E 8TH ST                               | Street Surface Assets                        | Investigate Work<br>Request               | 5CLOSED                                                   | 1                                                                       | Mar 21, 2016, 4:20 PM                         | Mar 21, 2016,<br>11:45 PM                      |
| 16-98538                                                   | Alley & Unpaved Street<br>Maintenance/WANTS ALLEY<br>PAVED /2010 E 2ND ST                                                                                 | 2010 E 2ND ST                               | Street Surface Assets                        | Investigate Work<br>Request               | 5CLOSED                                                   | 3                                                                       | Mar 31, 2016, 3:22 PM                         | Jan 12, 2019,<br>7:51 AM                       |
| 16-103787                                                  | Debris in Street - in alley -<br>2902 E 12TH ST                                                                                                           | 2902 E 12TH ST                              | Street Surface Assets                        | Debris in Street                          | 5CLOSED                                                   | 1                                                                       | Apr 5, 2016, 11:07 AM                         | May 26, 2017,<br>7:47 AM                       |
| 16-111215                                                  | Street & Bridge - General -<br>poison ivy in alley - 1711 ULIT<br>AVE                                                                                     |                                             | ROW Vegetation                               | Investigate Work<br>Request               | 5CLOSED                                                   |                                                                         | Apr 12, 2016, 10:38 AM                        | Oct 11, 2018,<br>6:19 PM                       |
| 16-111367                                                  | Pothole Repair - in alley - 915<br>W 23RD ST                                                                                                              |                                             | Street Surface Assets                        | Pothole                                   | 5CLOSED                                                   | 9                                                                       | Apr 12, 2016, 1:43 PM                         | Oct 10, 2018,<br>12:29 PM                      |
| 16-136282                                                  | Pothole Repair - in alley -<br>4409 AVENUE A  Pothole Repair - in alley -                                                                                 | 3707 CEDAR ST                               | Street Surface Assets  Street Surface Assets | Pothole  Pothole                          | 5CLOSED 5CLOSED                                           | 9                                                                       | May 4, 2016, 8:24 AM  May 17, 2016, 7:52 AM   | Oct 10, 2018,<br>12:29 PM<br>Oct 10, 2018,     |
| 16-150747                                                  | 3707 CEDAR ST  Pothole Repair - in alley - 2207 WILLOW ST                                                                                                 | 2207 WILLOW ST                              | Street Surface Assets                        | Pothole                                   | 5CLOSED                                                   | 3                                                                       | May 18, 2016, 10:48 AM                        | 12:29 PM Oct 10, 2018, 12:29 PM                |
| 16-166819                                                  | Alley & Unpaved Street<br>Maintenance - unsure ? not<br>an alley - ZIMMERMAN LN &                                                                         | 11125 ZIMMERMAN<br>LN                       | ROW Vegetation                               | Investigate Work<br>Request               | 5CLOSED                                                   | 10                                                                      | Jun 1, 2016, 1:02 PM                          | Jun 17, 2016,<br>11:21 AM                      |
| 16-180255                                                  | N FM 620 RD  Tree Issue ROW/ Maintenance (PW) - dead tree in alley - 4408 MARATHON BLVD                                                                   | 4408 MARATHON<br>BLVD                       | ROW Trees                                    | Dead or Diseased                          | 5CLOSED                                                   | 10                                                                      | Jun 13, 2016, 8:45 AM                         | May 24, 2017,<br>11:56 AM                      |
| 16-183835                                                  | Tree ROW - Overgrown tree<br>in Alley - 1513 W 10TH ST                                                                                                    | 1513 W 10TH ST                              | ROW Trees                                    | Broken or<br>Hanging Branch               | 5CLOSED                                                   | 9                                                                       | Jun 16, 2016, 12:10 PM                        | May 24, 2017,<br>11:56 AM                      |
| 16-183942                                                  | Street & Bridge - CRATER IN<br>ALLEY - 1905 CHICON ST                                                                                                     | 1905 CHICON ST                              | Street Surface Assets                        | Pothole                                   | 5CLOSED                                                   | 1                                                                       | Jun 16, 2016, 2:00 PM                         | Feb 22, 2019,<br>10:58 PM                      |
| 16-190439                                                  | Pothole Repair - in alley - 125<br>E 11TH ST                                                                                                              | 125 E 11TH ST                               | Street Surface Assets                        | Investigate Work<br>Request               | 5CLOSED                                                   | 9                                                                       | Jun 22, 2016, 3:06 PM                         | Jun 27, 2016,<br>12:45 PM                      |
| 16-196805                                                  | Tree Issue ROW/Emergency<br>(PW) - broken limb in alley -<br>1307 CHESTNUT AVE                                                                            | 1307 CHESTNUT AVE                           | ROW Trees                                    | Broken or<br>Hanging Branch               | 5CLOSED                                                   | 1                                                                       | Jun 28, 2016, 10:58 AM                        | May 24, 2017,<br>11:56 AM                      |
| 16-211160                                                  | Pothole Repair - alley - 2104<br>NUECES ST                                                                                                                |                                             | Street Surface Assets                        | Pothole                                   | 5CLOSED                                                   | 9                                                                       | Jul 11, 2016, 12:35 PM                        | Oct 10, 2018,<br>12:29 PM                      |
| 16-211326                                                  | Pothole Repair - it said alley so not sure - 2410 LEON ST  Debris in Street - mattresses                                                                  |                                             | Street Surface Assets  Street Surface Assets | Pothole  Debris in Street                 | 5CLOSED  5CLOSED                                          | 9                                                                       | Jul 11, 2016, 4:36 PM  Jul 12, 2016, 8:09 AM  | Jul 11, 2016, 6:45<br>PM<br>Jul 13, 2016,      |
| 16-213299                                                  | in alley - 1905 ROBBINS PL  Alley & Unpaved Street Maintenance - there is alley                                                                           | 2225 E OLTORF ST                            | Street Surface Assets                        | Investigate Work                          | 5CLOSED                                                   | 3                                                                       | Jul 13, 2016, 11:18 AM                        | 10:15 AM  Jul 13, 2016, 12:45 PM               |
| 16-221070                                                  | not sure if maintain by us -<br>2225 E OLTORF ST  Alley & Unpaved Street Maintenance - no alley check                                                     | 1617 E 10TH ST                              | ROW Trees                                    | Investigate Work                          | 5CLOSED                                                   | 1                                                                       | Jul 20, 2016, 10:58 AM                        | Oct 13, 2018,<br>1:27 AM                       |
|                                                            | row will tell 311 - 1617 E<br>10TH ST                                                                                                                     |                                             |                                              |                                           |                                                           |                                                                         |                                               |                                                |
| 16-221268                                                  | Pothole Repair - in alley -<br>2130 S CONGRESS AVE  Alley & Unpaved Street                                                                                | 2130 S CONGRESS<br>AVE<br>1511 TREADWELL ST | Street Surface Assets  ROW Trees             | Pothole  Broken or                        | 5CLOSED 5CLOSED                                           | 9                                                                       | Jul 20, 2016, 2:31 PM  Jul 25, 2016, 11:31 AM | Jul 20, 2016, 5:30<br>PM<br>Jul 25, 2016, 2:15 |
| 16-226792                                                  | Maintenance - limb blking<br>alley - 1511 TREADWELL ST<br>Pothole Repair - in alley -                                                                     | 1105 W 42ND ST                              | Street Surface Assets                        | Hanging Branch  Pothole                   | 5CLOSED                                                   | 10                                                                      | Jul 25, 2016, 2:54 PM                         | PM  Jul 25, 2016, 3:30                         |
| 16-234930                                                  | Alley & Unpaved Street Maintenance - sam half alley -                                                                                                     | 2920 E 12TH ST                              | Street Surface Assets                        | Investigate Work                          |                                                           | 1                                                                       | Aug 1, 2016, 3:51 PM                          | PM Aug 4, 2016, 1:14 PM                        |
| 16-237229                                                  | 2920 E 12TH ST  Alley & Unpaved Street                                                                                                                    | 4103 MEDICAL PKWY                           | ' Street Surface Assets                      | Pothole                                   | 5CLOSED                                                   | 10                                                                      | Aug 3, 2016, 2:52 PM                          | Aug 3, 2016, 5:30                              |
| 16-249851                                                  | Maintenance - check alley<br>behind address - 4101<br>MEDICAL PKWY,<br>obstruction in row - he put<br>alley but no alley check street<br>- 1208 OLD WALSH | 1208 OLD WALSH<br>TARLTON                   | ROW Vegetation                               | Investigate Work<br>Request               | 5CLOSED                                                   | 8                                                                       | Aug 15, 2016, 10:30 AM                        | PM  Aug 15, 2016, 12:30 PM                     |
| 16-251576                                                  | TARLTON  POTHOLE REPAIRIN alley 503 W MARTIN LUTHER                                                                                                       | 503 W MARTIN<br>LUTHER KING JR              | Street Surface Assets                        | Investigate Work                          | 5CLOSED                                                   | 9                                                                       | Aug 16, 2016, 7:28 PM                         | Aug 16, 2016,<br>11:00 PM                      |
| 16-261997                                                  | KING JR BLVD  Pavement Failure/ 2007 NEW YORK AVE/ IN ALLEY                                                                                               | BLVD                                        | Street Surface Assets                        | Investigate Work                          | 5CLOSED                                                   | 1                                                                       | Aug 25, 2016, 8:23 PM                         | Jan 19, 2019,                                  |
| 16-265185                                                  | Alley & Unpaved Street Maintenance, 812 W 10TH ST, small bit of the alley that                                                                            | 812 W 10TH ST                               | Street Surface Assets                        | Investigate Work                          | 5CLOSED                                                   | 9                                                                       | Aug 29, 2016, 1:08 AM                         | 3:05 PM<br>Aug 29, 2016,<br>9:00 AM            |
| 16-265836                                                  | is not yet paved  Pothole Repair - check i guess alley sending feedback                                                                                   |                                             | Street Surface Assets                        | Investigate Work<br>Request               | 5CLOSED                                                   | 1                                                                       | Aug 29, 2016, 2:17 PM                         | Aug 29, 2016,<br>4:00 PM                       |
| 16-265839                                                  | - 1500 E MARTIN LUTHER<br>KING JR BLVD  Alley & Unpaved Street<br>Maintenance/REFER FROM<br>WATERSHED, WATER<br>COMING FROM ALLEY -                       | 3406 DUVAL ST                               | Street Surface Assets                        | Investigate Work<br>Request               | 5CLOSED                                                   | 9                                                                       | Aug 29, 2016, 2:21 PM                         | Jan 12, 2019,<br>9:45 AM                       |
| 16-266880                                                  | Pothole Repair - read comments in alley - W JOHANNA ST & S CONGRESS AVE                                                                                   | 107 W JOHANNA ST                            | Street Surface Assets                        | Pothole                                   | 5CLOSED                                                   | 3                                                                       | Aug 30, 2016, 1:12 PM                         | Aug 30, 2016,<br>2:45 PM                       |
| 16-275472                                                  | Alley & Unpaved Street Maintenance - check alley - 2205 S 3RD ST                                                                                          | 2205 S 3RD ST                               | Street Surface Assets                        | Investigate Work<br>Request               | 5CLOSED                                                   | 3                                                                       | Sep 7, 2016, 8:00 AM                          | Sep 7, 2016, 9:15<br>AM                        |
| 16-277941                                                  | Alley & Unpaved Street<br>Maintenance - Ruts in Alley -                                                                                                   | 5414 DUVAL ST                               | Street Surface Assets                        | Investigate Work<br>Request               | 5CLOSED                                                   | 4                                                                       | Sep 9, 2016, 10:04 AM                         | Jan 12, 2019,<br>9:48 AM                       |
|                                                            | 5414 DUVAL ST                                                                                                                                             | 245-1-1                                     | 0                                            |                                           |                                                           |                                                                         | 0                                             |                                                |

#### Workorders Completed between Dec 1, 2015 and Feb 29, 2024

39

| 40                         |                                                                                                                                                                                                                    |                                                                        |                                                 |                                                         |                                     |                   |                                               |                                                                        |
|----------------------------|--------------------------------------------------------------------------------------------------------------------------------------------------------------------------------------------------------------------|------------------------------------------------------------------------|-------------------------------------------------|---------------------------------------------------------|-------------------------------------|-------------------|-----------------------------------------------|------------------------------------------------------------------------|
| 35 -                       | -                                                                                                                                                                                                                  |                                                                        |                                                 |                                                         |                                     | 33                |                                               |                                                                        |
| 30                         | _                                                                                                                                                                                                                  |                                                                        |                                                 |                                                         | 26 2                                | 6 2727 29         |                                               |                                                                        |
| 25                         |                                                                                                                                                                                                                    |                                                                        |                                                 |                                                         | 24 24<br>23 221                     | 24                |                                               |                                                                        |
| 20                         | -<br><b>15</b>                                                                                                                                                                                                     |                                                                        |                                                 | 15                                                      | 17                                  | 15                | Alley                                         | Requests                                                               |
| 15                         |                                                                                                                                                                                                                    |                                                                        | 11 1111 12 1                                    | 12 <sup>13</sup>                                        | 1414 15<br>12                       | 13 13 12<br>14 14 | 2                                             |                                                                        |
| 10 -<br>5 -                | 6 <sup>7</sup> 8 222 <sub>1</sub> 2 2 <sup>344</sup> 33                                                                                                                                                            | 8 9<br>5 65 666<br>33 2 113                                            | 7 332 56                                        | 8 9<br>6 5 5                                            | 55<br>1 <sup>3</sup> 1 <sup>2</sup> |                   |                                               |                                                                        |
| <b>0</b> T                 |                                                                                                                                                                                                                    |                                                                        |                                                 |                                                         |                                     |                   |                                               |                                                                        |
| Dec                        | 2015 Jan 2017 J                                                                                                                                                                                                    | lan 2018 Dec                                                           | 2018 Nov 201                                    | .9 Oct 2020                                             | Sep 2021 Jul 2022                   | l Jun 2023        |                                               |                                                                        |
|                            |                                                                                                                                                                                                                    |                                                                        |                                                 |                                                         |                                     |                   |                                               |                                                                        |
| WO#                        | Description                                                                                                                                                                                                        | Service Address                                                        | Failure Class                                   | Problem Code                                            | Status                              | Council District  | Create Date                                   | Completed Date                                                         |
|                            |                                                                                                                                                                                                                    | Service Address  1207 W 39TH HALF                                      |                                                 |                                                         | Status                              | Council District  | Create Date  Aug 13, 2018, 1:24 PM            | Aug 14, 2018,<br>11:30 AM                                              |
| WO #                       | Description  Alley & Unpaved Street Maintenance/ LIMB IN ALLEY - W 39TH HALF ST &                                                                                                                                  | Service Address  1207 W 39TH HALF ST                                   | Failure Class                                   | Problem Code  Investigate Work                          | Status<br>5CLOSED                   | •                 |                                               | Aug 14, 2018,                                                          |
| WO #<br>18-313552          | Description  Alley & Unpaved Street Maintenance/ LIMB IN ALLEY - W 39TH HALF ST & TONKAWA TRL  alley maintenance - in alley -                                                                                      | Service Address  1207 W 39TH HALF ST                                   | Failure Class  ROW Trees                        | Problem Code  Investigate Work Request  Unpaved Surface | Status<br>5CLOSED                   | 10                | Aug 13, 2018, 1:24 PM                         | Aug 14, 2018,<br>11:30 AM                                              |
| WO #  18-313552  18-316294 | Alley & Unpaved Street Maintenance/ LIMB IN ALLEY - W 39TH HALF ST & TONKAWA TRL  alley maintenance - in alley - 91 RED RIVER ST  Street & Bridge - General/ check half alley is public might need to go to code / | Service Address  1207 W 39TH HALF ST  91 RED RIVER ST  1400 LORRAIN ST | Failure Class  ROW Trees  Street Surface Assets | Investigate Work<br>Request  Unpaved Surface<br>Pothole | Status  5CLOSED  5CLOSED            | 9                 | Aug 13, 2018, 1:24 PM  Aug 15, 2018, 10:32 AM | Aug 14, 2018,<br>11:30 AM  Aug 15, 2018,<br>2:00 PM  Sep 3, 2018, 1:45 |