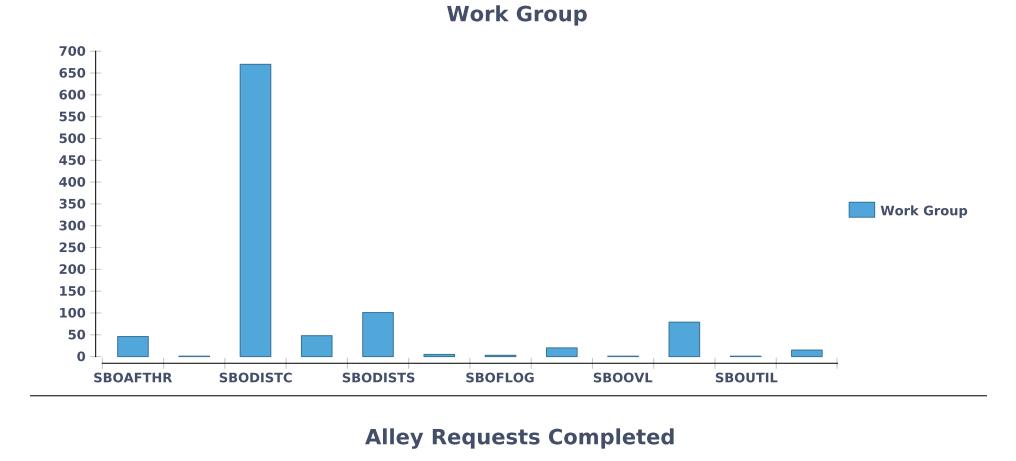

Oct 9, 2017,

2 /

10:45 AM

**Work Group** 

| 17-459318 | Alley & Unpaved Street<br>Maintenance - multiple<br>potholes in alley - 507 W<br>18TH ST                     | 507 W 18TH ST                           | Street Surface Assets | Pavement Failure            | 5CLOSED | 9  | Dec 26, 2017, 1:14 PM  | Dec 27, 2017,<br>8:30 AM  |
|-----------|--------------------------------------------------------------------------------------------------------------|-----------------------------------------|-----------------------|-----------------------------|---------|----|------------------------|---------------------------|
| 18-2580   | alley maitenace - read<br>comments potholes in alley<br>north of 7th - 610 DEEP<br>EDDY AVE,                 | 611 DEEP EDDY AVE                       | Street Surface Assets | Investigate Work<br>Request | 5CLOSED | 10 | Jan 2, 2018, 3:14 PM   | Jan 3, 2018,<br>10:30 AM  |
| 18-9639   | Debris in Street - trash/litter at<br>intersection end of alley<br>turning on sunridge - 4801 E<br>OLTORF ST | 4801 E OLTORF ST                        | Urgent Request        | Debris in Street            | 5CLOSED | 3  | Jan 7, 2018, 4:04 PM   | Jan 7, 2018, 4:30<br>PM   |
| 18-16339  | Alley & Unpaved Street<br>Maintenance - potholes in<br>alley - 414 DEEP EDDY AVE                             | 409 DEEP EDDY AVE                       | Street Surface Assets | Pothole                     | 5CLOSED | 10 | Jan 11, 2018, 1:52 PM  | Jan 12, 2018,<br>8:30 AM  |
| 18-17991  | Street Resurfacing - alley way<br>is in pretty bad shape - 6007<br>FRONT ROYAL DR                            |                                         | Street Surface Assets | Investigate Work<br>Request | 5CLOSED | 8  | Jan 12, 2018, 5:18 PM  | Jan 25, 2018,<br>11:15 AM |
| 18-24761  | Debris in Street - FENCE<br>BLKING ALLEY - 1108 W<br>10TH ST                                                 | 1108 W 10TH ST                          | Street Surface Assets | Debris in Street            | 5CLOSED | 9  | Jan 17, 2018, 5:05 PM  | Jan 18, 2018,<br>12:45 PM |
| 18-45603  | Debris in Street - furniture in alley - 212 COMAL ST,                                                        | 212 COMAL ST                            | Street Surface Assets | Debris in Street            | 5CLOSED | 3  | Feb 1, 2018, 12:54 PM  | Feb 1, 2018, 1:00<br>PM   |
| 18-64871  | Alley & Unpaved Street<br>Maintenance - in alley behind<br>address - 4303 SPEEDWAY                           | 4303 SPEEDWAY                           | Street Surface Assets | Investigate Work<br>Request | 5CLOSED | 9  | Feb 15, 2018, 9:38 AM  | Feb 15, 2018,<br>12:30 PM |
| 18-84911  | Tree Issue ROW -low limbs in alley - 1406 CEDAR AVE,                                                         | 1406 CEDAR AVE                          | ROW Trees             | Investigate Work<br>Request | 5CLOSED | 1  | Mar 1, 2018, 4:39 PM   | Mar 2, 2018, 8:00<br>AM   |
| 18-89950  | ALLEY<br>MAINTENANCE(DEBRIS IN<br>STREET) - piece of concrete<br>in alley - 1900 GARDEN ST,                  | 1900 GARDEN ST                          | Street Surface Assets | Debris in Street            | 5CLOSED | 3  | Mar 5, 2018, 8:33 AM   | Mar 6, 2018, 8:30<br>AM   |
| 18-90050  | INVESTIGATION - IN ALLEY<br>OVERGROWN LIMBS - 712<br>RED RIVER ST                                            | 712 RED RIVER ST                        | ROW Trees             | Investigate Work<br>Request | 5CLOSED | 9  | Mar 5, 2018, 9:44 AM   | Mar 5, 2018, 1:00<br>PM   |
| 18-90510  | Alley & Unpaved Street<br>Maintenance - POTHOLE IN<br>ALLEY - 2927 GUADALUPE<br>ST @ W 30TH ST               | 2927 GUADALUPE ST                       | Street Surface Assets | Pothole                     | 5CLOSED | 9  | Mar 5, 2018, 4:52 PM   | Mar 7, 2018,<br>11:00 AM  |
| 18-99986  | Alley & Unpaved Street<br>Maintenance - pothole sin<br>alley - 3406 DUVAL ST                                 | 3406 DUVAL ST                           | Street Surface Assets | Pothole                     | 5CLOSED | 9  | Mar 12, 2018, 12:55 PM | Mar 12, 2018,<br>1:45 PM  |
| 18-99994  | Debris in Street - DUMPING<br>IN ALLEY - 1604 NEW YORK<br>AVE                                                | 1604 NEW YORK AVE                       | Street Surface Assets | Debris in Street            | 5CLOSED | 1  | Mar 12, 2018, 1:09 PM  | Mar 13, 2018,<br>7:45 AM  |
| 18-104311 | Alley & Unpaved Street<br>Maintenance - PONDING IN<br>ALLEY - 4205 DUVAL ST                                  | 4205 DUVAL ST                           | Street Surface Assets | Investigate Work<br>Request | 5CLOSED | 9  | Mar 15, 2018, 11:12 AM | Mar 15, 2018,<br>12:30 PM |
| 18-107934 | Obstruction in ROW -<br>DUMPSTER IN ALLEY - W<br>6TH ST & AUGUSTA AVE,                                       | 1700 W 6TH ST                           | Private Assets        | Dumpsters                   | 5CLOSED | 9  | Mar 19, 2018, 6:19 AM  | Mar 19, 2018,<br>9:45 AM  |
| 18-128200 | (TREE ISSUE) Alley &<br>Unpaved Street Maintenance<br>- limb down in alley - 4305<br>MAYBELLE AVE            | 4305 MAYBELLE AVE                       | ROW Trees             | Investigate Work<br>Request | 5CLOSED | 10 | Apr 2, 2018, 12:53 PM  | Apr 26, 2018,<br>12:00 AM |
| 18-148015 | Tree Issue ROW - SPLIT<br>TREE LEANING IN ALLEY -<br>907 THERESA AVE,                                        | 907 THERESA AVE                         | ROW Trees             | Investigate Work<br>Request | 5CLOSED | 9  | Apr 16, 2018, 11:26 AM | Apr 16, 2018,<br>1:45 PM  |
| 18-148402 | Tree Issue ROW -IN ALLEY<br>WANTS A CALL SECOND<br>REQUEST - 907 THERESA<br>AVE,                             | 907 THERESA AVE                         | ROW Trees             | Investigate Work<br>Request | 5CLOSED | 9  | Apr 16, 2018, 4:45 PM  | Apr 17, 2018,<br>9:00 AM  |
| 18-150637 | Tree Issue ROW - in alley<br>fallen - E 38TH ST & RED<br>RIVER ST,                                           | 913 E 38TH ST                           | ROW Trees             | Broken or<br>Hanging Branch | 5CLOSED | 9  | Apr 18, 2018, 7:02 AM  | Apr 20, 2018,<br>8:00 AM  |
| 18-161021 | Alley & Unpaved Street<br>Maintenance-tree down in<br>alley - 1900 E MARTIN<br>LUTHER KING JR BLVD           | 1900 E MARTIN<br>LUTHER KING JR<br>BLVD | ROW Trees             | Broken or<br>Hanging Branch | 5CLOSED | 1  | Apr 25, 2018, 3:06 PM  | Apr 25, 2018,<br>4:30 PM  |
| 18-168073 | Alley & Unpaved Street<br>Maintenance - POTHOLE IN<br>ALLEY - 507 W 18TH ST                                  | 507 W 18TH ST                           | Street Surface Assets | Investigate Work<br>Request | 5CLOSED | 9  | Apr 30, 2018, 3:51 PM  | Apr 30, 2018,<br>5:00 PM  |
| 18-170479 | Street & Bridge -<br>INVESTIGATION ALLEY<br>MAINTENANCE/2501<br>WILLOW ST                                    | 2501 WILLOW ST                          | Street Surface Assets | Investigate Work<br>Request | 5CLOSED | 3  | May 2, 2018, 8:45 AM   | May 2, 2018, 9:45<br>AM   |
| 18-177812 | ALLEY MAINTENANCE -<br>STATES ALLEY PAVEMENT<br>WASHED AWAY - 900 W<br>LIVE OAK ST                           | 900 W LIVE OAK ST                       | Street Surface Assets | Investigate Work<br>Request | 5CLOSED | 3  | May 7, 2018, 12:52 PM  | May 8, 2018,<br>12:15 PM  |
| 18-182175 | Alley & Unpaved Street<br>Maintenance - VEGETATION<br>IN ALLEY - 2421<br>WEBBERVILLE RD                      | 2421 WEBBERVILLE<br>RD                  | ROW Vegetation        | Investigate Work<br>Request | 5CLOSED | 3  | May 10, 2018, 12:06 PM | May 11, 2018,<br>9:00 AM  |
| 18-190244 | Tree Issue ROW<br>INVESTIGATION - IN ALLEY<br>OVERGROWN - 93 ROBERT<br>T MARTINEZ JR ST                      | 93 ROBERT T<br>MARTINEZ JR ST           | ROW Vegetation        | Investigate Work<br>Request | 5CLOSED | 3  | May 16, 2018, 6:14 AM  | May 16, 2018,<br>8:15 AM  |
| 18-190400 | Alley & Unpaved Street<br>Maintenance - REPEAT<br>REQUEST IN ALLEY<br>SEVERAL HOLES - 5000<br>DUVAL ST       | 5000 DUVAL ST                           | Street Surface Assets | Investigate Work<br>Request | 5CLOSED | 9  | May 16, 2018, 9:01 AM  | May 16, 2018,<br>9:45 AM  |
| 18-190777 | Tree Issue ROW - LIMB IN<br>ALLEY - 5505 AVENUE F                                                            | 5505 AVENUE F                           | ROW Trees             | Investigate Work<br>Request | 5CLOSED | 4  | May 16, 2018, 3:02 PM  | May 16, 2018,<br>4:15 PM  |
| 18-193726 | Tree Issue ROW - broken/<br>hanging limbs in alley - 2500<br>WALTER ST                                       | 2500 WALTER ST                          | ROW Trees             | Investigate Work<br>Request | 5CLOSED | 1  | May 18, 2018, 5:11 PM  | Dec 6, 2018, 2:06<br>PM   |
| 18-215910 | Tree Issue ROW - broken/<br>hanging limb in alley -<br>NAVASOTA ST & E 5TH ST                                | 1400 E 5TH ST                           | ROW Trees             | Broken or<br>Hanging Branch | 5CLOSED | 3  | Jun 3, 2018, 12:23 PM  | Jun 18, 2018,<br>3:40 PM  |
| 18-217937 | Debris in Street - hot tub<br>blocking alley - 2121 E<br>CESAR CHAVEZ ST                                     | 2121 E CESAR<br>CHAVEZ ST               | Street Surface Assets | Debris in Street            | 5CLOSED | 3  | Jun 4, 2018, 8:54 PM   | Jun 5, 2018, 8:45<br>AM   |
| 18-220549 | Debris in Street - GRAVEL<br>FROM ALLEY - 1706<br>POQUITO ST                                                 | 1706 POQUITO ST                         | Street Surface Assets | Debris in Street            | 5CLOSED | 1  | Jun 6, 2018, 3:12 PM   | Jun 6, 2018, 3:45<br>PM   |
| 18-221848 | Tree Issue ROW - in alley low<br>limbs beginning of alley -<br>2006 GARDEN ST                                | 2006 GARDEN ST                          | ROW Trees             | Broken or<br>Hanging Branch | 5CLOSED | 3  | Jun 7, 2018, 12:20 PM  | Jun 11, 2018,<br>11:30 AM |
| 18-227168 | Alley Maintenance -<br>ASPHALT ALLEY -<br>PAVEMENT FAILURE<br>WHOLE ALLEY - 4400<br>AVENUE A & W 44TH ST     | 4400 AVENUE A                           | Street Surface Assets | Pavement Failure            | 5CLOSED | 9  | Jun 11, 2018, 7:30 AM  | Mar 12, 2020,<br>12:00 PM |
| 18-229200 | Alley & Unpaved Street<br>Maintenance - pothole in alley<br>- 1206 W 6TH ST                                  | 1206 W 6TH ST                           | Street Surface Assets | Pothole                     | 5CLOSED | 9  | Jun 12, 2018, 3:32 PM  | Jun 12, 2018,<br>6:45 PM  |
| 18-247405 | INVESTIGATION Alley &<br>Unpaved Street Maintenance<br>- overgrown vegetation<br>potholes - 2208 E 9TH ST    | 2208 E 9TH ST                           | ROW Vegetation        | Investigate Work<br>Request | 5CLOSED | 1  | Jun 25, 2018, 9:35 AM  | Jun 25, 2018,<br>1:45 PM  |
| 18-257335 | Alley & Unpaved Street<br>Maintenance - tree down in<br>alley - 808 W 11TH ST                                | 808 W 11TH ST                           | ROW Trees             | Investigate Work<br>Request | 5CLOSED | 9  | Jul 2, 2018, 10:06 AM  | Jul 2, 2018, 10:45<br>AM  |
|           |                                                                                                              |                                         |                       |                             |         |    |                        |                           |