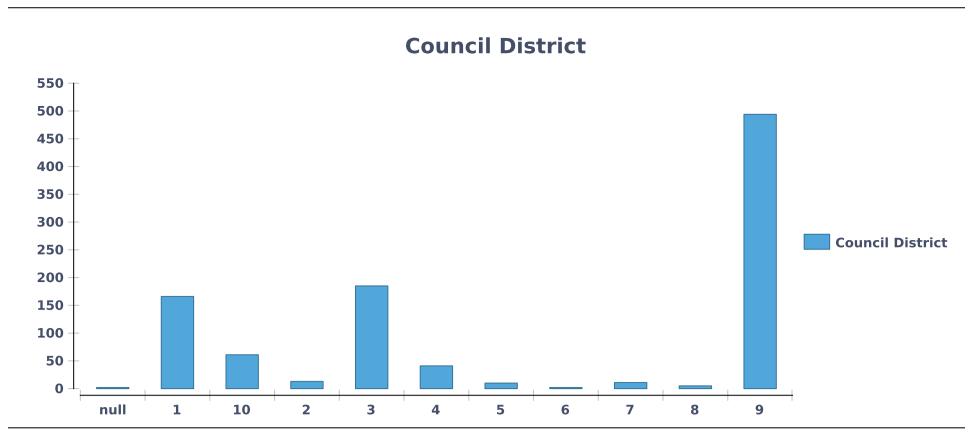

3  | Aug 24, 2022, 3:41 PM  | Aug 25, 2022,<br>10:30 AM |
|   | 22-144256       | Alley Pavement Failure<br>Maintenance / concrete<br>surface / 1802 NEW YORK<br>AVE         | 1802 NEW YORK AVE                       | : Alley                                                               | Damaged<br>Pavement               | 5CLOSED   | 1  | Aug 25, 2022, 5:39 AM  | Aug 25, 2022,<br>8:15 AM  |
|   | 02/12/2024 10:2 | 2 DM                                                                                       |                                         |                                                                       |                                   |           |    |                        |                           |



#### Workorders Completed between Dec 1, 2015 and Feb 29, 2024







| 20 -              | -<br>15                                                                                                       |                               |                                                                       | 15                                | 17<br>15 16 5     | 17               | Alley                  | Requests                  |
|-------------------|---------------------------------------------------------------------------------------------------------------|-------------------------------|-----------------------------------------------------------------------|-----------------------------------|-------------------|------------------|------------------------|---------------------------|
| 15 -<br>10 -      | 7 9 8