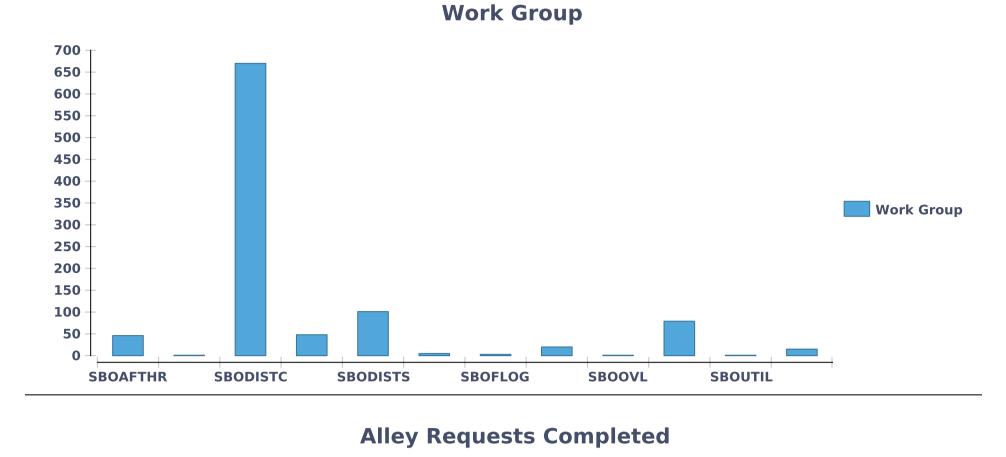

Oct 9, 2017,

2 /

10:45 AM

**Work Group** 

| 17-459318 | Alley & Unpaved Street<br>Maintenance - multiple<br>potholes in alley - 507 W<br>18TH ST                     | 507 W 18TH ST                           | Street Surface Assets | Pavement Failure            | 5CLOSED | 9  | Dec 26, 2017, 1:14 PM  | Dec 27, 2017,<br>8:30 AM  |
|-----------|--------------------------------------------------------------------------------------------------------------|-----------------------------------------|-----------------------|-----------------------------|---------|----|------------------------|---------------------------|
| 18-2580   | alley maitenace - read<br>comments potholes in alley<br>north of 7th - 610 DEEP<br>EDDY AVE,                 | 611 DEEP EDDY AVE                       | Street Surface Assets | Investigate Work<br>Request | 5CLOSED | 10 | Jan 2, 2018, 3:14 PM   | Jan 3, 2018,<br>10:30 AM  |
| 18-9639   | Debris in Street - trash/litter at<br>intersection end of alley<br>turning on sunridge - 4801 E<br>OLTORF ST | 4801 E OLTORF ST                        | Urgent Request        | Debris in Street            | 5CLOSED | 3  | Jan 7, 2018, 4:04 PM   | Jan 7, 2018, 4:30<br>PM   |
| 18-16339  | Alley & Unpaved Street<br>Maintenance - potholes in<br>alley - 414 DEEP EDDY AVE                             | 409 DEEP EDDY AVE                       | Street Surface Assets | Pothole                     | 5CLOSED | 10 | Jan 11, 2018, 1:52 PM  | Jan 12, 2018,<br>8:30 AM  |
| 18-17991  | Street Resurfacing - alley way<br>is in pretty bad shape - 6007<br>FRONT ROYAL DR                            |                                         | Street Surface Assets | Investigate Work<br>Request | 5CLOSED | 8  | Jan 12, 2018, 5:18 PM  | Jan 25, 2018,<br>11:15 AM |
| 18-24761  | Debris in Street - FENCE<br>BLKING ALLEY - 1108 W<br>10TH ST                                                 | 1108 W 10TH ST                          | Street Surface Assets | Debris in Street            | 5CLOSED | 9  | Jan 17, 2018, 5:05 PM  | Jan 18, 2018,<br>12:45 PM |
| 18-45603  | Debris in Street - furniture in alley - 212 COMAL ST,                                                        | 212 COMAL ST                            | Street Surface Assets | Debris in Street            | 5CLOSED | 3  | Feb 1, 2018, 12:54 PM  | Feb 1, 2018, 1:00<br>PM   |
| 18-64871  | Alley & Unpaved Street<br>Maintenance - in alley behind<br>address - 4303 SPEEDWAY                           | 4303 SPEEDWAY                           | Street Surface Assets | Investigate Work<br>Request | 5CLOSED | 9  | Feb 15, 2018, 9:38 AM  | Feb 15, 2018,<br>12:30 PM |
| 18-84911  | Tree Issue ROW -low limbs in alley - 1406 CEDAR AVE,                                                         | 1406 CEDAR AVE                          | ROW Trees             | Investigate Work<br>Request | 5CLOSED | 1  | Mar 1, 2018, 4:39 PM   | Mar 2, 2018, 8:00<br>AM   |
| 18-89950  | ALLEY<br>MAINTENANCE(DEBRIS IN<br>STREET) - piece of concrete<br>in alley - 1900 GARDEN ST,                  | 1900 GARDEN ST                          | Street Surface Assets | Debris in Street            | 5CLOSED | 3  | Mar 5, 2018, 8:33 AM   | Mar 6, 2018, 8:30<br>AM   |
| 18-90050  | INVESTIGATION - IN ALLEY<br>OVERGROWN LIMBS - 712<br>RED RIVER ST                                            | 712 RED RIVER ST                        | ROW Trees             | Investigate Work<br>Request | 5CLOSED | 9  | Mar 5, 2018, 9:44 AM   | Mar 5, 2018, 1:00<br>PM   |
| 18-90510  | Alley & Unpaved Street<br>Maintenance - POTHOLE IN<br>ALLEY - 2927 GUADALUPE<br>ST @ W 30TH ST               | 2927 GUADALUPE ST                       | Street Surface Assets | Pothole                     | 5CLOSED | 9  | Mar 5, 2018, 4:52 PM   | Mar 7, 2018,<br>11:00 AM  |
| 18-99986  | Alley & Unpaved Street<br>Maintenance - pothole sin<br>alley - 3406 DUVAL ST                                 | 3406 DUVAL ST                           | Street Surface Assets | Pothole                     | 5CLOSED | 9  | Mar 12, 2018, 12:55 PM | Mar 12, 2018,<br>1:45 PM  |
| 18-99994  | Debris in Street - DUMPING<br>IN ALLEY - 1604 NEW YORK<br>AVE                                                | 1604 NEW YORK AVE                       | Street Surface Assets | Debris in Street            | 5CLOSED | 1  | Mar 12, 2018, 1:09 PM  | Mar 13, 2018,<br>7:45 AM  |
| 18-104311 | Alley & Unpaved Street<br>Maintenance - PONDING IN<br>ALLEY - 4205 DUVAL ST                                  | 4205 DUVAL ST                           | Street Surface Assets | Investigate Work<br>Request | 5CLOSED | 9  | Mar 15, 2018, 11:12 AM | Mar 15, 2018,<br>12:30 PM |
| 18-107934 | Obstruction in ROW -<br>DUMPSTER IN ALLEY - W<br>6TH ST & AUGUSTA AVE,                                       | 1700 W 6TH ST                           | Private Assets        | Dumpsters                   | 5CLOSED | 9  | Mar 19, 2018, 6:19 AM  | Mar 19, 2018,<br>9:45 AM  |
| 18-128200 | (TREE ISSUE) Alley &<br>Unpaved Street Maintenance<br>- limb down in alley - 4305<br>MAYBELLE AVE            | 4305 MAYBELLE AVE                       | ROW Trees             | Investigate Work<br>Request | 5CLOSED | 10 | Apr 2, 2018, 12:53 PM  | Apr 26, 2018,<br>12:00 AM |
| 18-148015 | Tree Issue ROW - SPLIT<br>TREE LEANING IN ALLEY -<br>907 THERESA AVE,                                        | 907 THERESA AVE                         | ROW Trees             | Investigate Work<br>Request | 5CLOSED | 9  | Apr 16, 2018, 11:26 AM | Apr 16, 2018,<br>1:45 PM  |
| 18-148402 | Tree Issue ROW -IN ALLEY<br>WANTS A CALL SECOND<br>REQUEST - 907 THERESA<br>AVE,                             | 907 THERESA AVE                         | ROW Trees             | Investigate Work<br>Request | 5CLOSED | 9  | Apr 16, 2018, 4:45 PM  | Apr 17, 2018,<br>9:00 AM  |
| 18-150637 | Tree Issue ROW - in alley<br>fallen - E 38TH ST & RED<br>RIVER ST,                                           | 913 E 38TH ST                           | ROW Trees             | Broken or<br>Hanging Branch | 5CLOSED | 9  | Apr 18, 2018, 7:02 AM  | Apr 20, 2018,<br>8:00 AM  |
| 18-161021 | Alley & Unpaved Street<br>Maintenance-tree down in<br>alley - 1900 E MARTIN<br>LUTHER KING JR BLVD           | 1900 E MARTIN<br>LUTHER KING JR<br>BLVD | ROW Trees             | Broken or<br>Hanging Branch | 5CLOSED | 1  | Apr 25, 2018, 3:06 PM  | Apr 25, 2018,<br>4:30 PM  |
| 18-168073 | Alley & Unpaved Street<br>Maintenance - POTHOLE IN<br>ALLEY - 507 W 18TH ST                                  | 507 W 18TH ST                           | Street Surface Assets | Investigate Work<br>Request | 5CLOSED | 9  | Apr 30, 2018, 3:51 PM  | Apr 30, 2018,<br>5:00 PM  |
| 18-170479 | Street & Bridge -<br>INVESTIGATION ALLEY<br>MAINTENANCE/2501<br>WILLOW ST                                    | 2501 WILLOW ST                          | Street Surface Assets | Investigate Work<br>Request | 5CLOSED | 3  | May 2, 2018, 8:45 AM   | May 2, 2018, 9:45<br>AM   |
| 18-177812 | ALLEY MAINTENANCE -<br>STATES ALLEY PAVEMENT<br>WASHED AWAY - 900 W<br>LIVE OAK ST                           | 900 W LIVE OAK ST                       | Street Surface Assets | Investigate Work<br>Request | 5CLOSED | 3  | May 7, 2018, 12:52 PM  | May 8, 2018,<br>12:15 PM  |
| 18-182175 | Alley & Unpaved Street<br>Maintenance - VEGETATION<br>IN ALLEY - 2421<br>WEBBERVILLE RD                      | 2421 WEBBERVILLE<br>RD                  | ROW Vegetation        | Investigate Work<br>Request | 5CLOSED | 3  | May 10, 2018, 12:06 PM | May 11, 2018,<br>9:00 AM  |
| 18-190244 | Tree Issue ROW<br>INVESTIGATION - IN ALLEY<br>OVERGROWN - 93 ROBERT<br>T MARTINEZ JR ST                      | 93 ROBERT T<br>MARTINEZ JR ST           | ROW Vegetation        | Investigate Work<br>Request | 5CLOSED | 3  | May 16, 2018, 6:14 AM  | May 16, 2018,<br>8:15 AM  |
| 18-190400 | Alley & Unpaved Street<br>Maintenance - REPEAT<br>REQUEST IN ALLEY<br>SEVERAL HOLES - 5000<br>DUVAL ST       | 5000 DUVAL ST                           | Street Surface Assets | Investigate Work<br>Request | 5CLOSED | 9  | May 16, 2018, 9:01 AM  | May 16, 2018,<br>9:45 AM  |
| 18-190777 | Tree Issue ROW - LIMB IN<br>ALLEY - 5505 AVENUE F                                                            | 5505 AVENUE F                           | ROW Trees             | Investigate Work<br>Request | 5CLOSED | 4  | May 16, 2018, 3:02 PM  | May 16, 2018,<br>4:15 PM  |
| 18-193726 | Tree Issue ROW - broken/<br>hanging limbs in alley - 2500<br>WALTER ST                                       | 2500 WALTER ST                          | ROW Trees             | Investigate Work<br>Request | 5CLOSED | 1  | May 18, 2018, 5:11 PM  | Dec 6, 2018, 2:06<br>PM   |
| 18-215910 | Tree Issue ROW - broken/<br>hanging limb in alley -<br>NAVASOTA ST & E 5TH ST                                | 1400 E 5TH ST                           | ROW Trees             | Broken or<br>Hanging Branch | 5CLOSED | 3  | Jun 3, 2018, 12:23 PM  | Jun 18, 2018,<br>3:40 PM  |
| 18-217937 | Debris in Street - hot tub<br>blocking alley - 2121 E<br>CESAR CHAVEZ ST                                     | 2121 E CESAR<br>CHAVEZ ST               | Street Surface Assets | Debris in Street            | 5CLOSED | 3  | Jun 4, 2018, 8:54 PM   | Jun 5, 2018, 8:45<br>AM   |
| 18-220549 | Debris in Street - GRAVEL<br>FROM ALLEY - 1706<br>POQUITO ST                                                 | 1706 POQUITO ST                         | Street Surface Assets | Debris in Street            | 5CLOSED | 1  | Jun 6, 2018, 3:12 PM   | Jun 6, 2018, 3:45<br>PM   |
| 18-221848 | Tree Issue ROW - in alley low<br>limbs beginning of alley -<br>2006 GARDEN ST                                | 2006 GARDEN ST                          | ROW Trees             | Broken or<br>Hanging Branch | 5CLOSED | 3  | Jun 7, 2018, 12:20 PM  | Jun 11, 2018,<br>11:30 AM |
| 18-227168 | Alley Maintenance -<br>ASPHALT ALLEY -<br>PAVEMENT FAILURE<br>WHOLE ALLEY - 4400<br>AVENUE A & W 44TH ST     | 4400 AVENUE A                           | Street Surface Assets | Pavement Failure            | 5CLOSED | 9  | Jun 11, 2018, 7:30 AM  | Mar 12, 2020,<br>12:00 PM |
| 18-229200 | Alley & Unpaved Street<br>Maintenance - pothole in alley<br>- 1206 W 6TH ST                                  | 1206 W 6TH ST                           | Street Surface Assets | Pothole                     | 5CLOSED | 9  | Jun 12, 2018, 3:32 PM  | Jun 12, 2018,<br>6:45 PM  |
| 18-247405 | INVESTIGATION Alley &<br>Unpaved Street Maintenance<br>- overgrown vegetation<br>potholes - 2208 E 9TH ST    | 2208 E 9TH ST                           | ROW Vegetation        | Investigate Work<br>Request | 5CLOSED | 1  | Jun 25, 2018, 9:35 AM  | Jun 25, 2018,<br>1:45 PM  |
| 18-257335 | Alley & Unpaved Street<br>Maintenance - tree down in<br>alley - 808 W 11TH ST                                | 808 W 11TH ST                           | ROW Trees             | Investigate Work<br>Request | 5CLOSED | 9  | Jul 2, 2018, 10:06 AM  | Jul 2, 2018, 10:45<br>AM  |
|           |                                                                                                              |                                         |                       |                             |         |    |                        |                           |