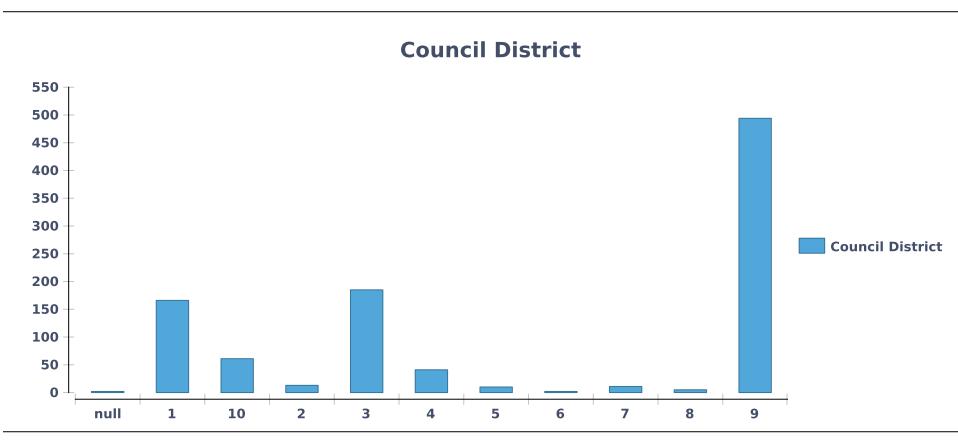

ley Street Maintenance / multiple potholes / 1026 CLAYTON LN

Alley & Unpaved Street Maintenance / trash in alley/ 801 E 3RD ST, AUSTIN

Alley & Unpaved Street Maintenance -- 205 ATTAYAC ST @ E 3RD ST

Alley & Unpaved Street Maintenance/bush/1707 ULIT AVE UNIT 2

UTILITY CUT/IN ALLEY / 519 SABINE ST SABINE ST & E 6TH ST,

1716 S 5TH ST

1026 CLAYTON LN

900 E 3RD ST

205 ATTAYAC ST

1707 ULIT AVE

Street Surface Assets

Alley

Alley

Alley

Alley

5CLOSED

5CLOSED

5CLOSED

4

3

3

1

Obstruction

Investigate Work Request

Debris in Street

Utility Excavation 5CLOSED Repair

Investigate Work 5CLOSED Request

Investigate Work 5CLOSED Request

22-147687

22-147700

22-147708

22-147828

22-147855

22-147893

## Alley Response

#### Workorders Completed between Dec 1, 2015 and Feb 29, 2024







|              | Alley Requests Completed                                                                               |                                     |                                                                       |                                |                       |                  |                        |                                |  |
|--------------|--------------------------------------------------------------------------------------------------------|-------------------------------------|-----------------------------------------------------------------------|--------------------------------|-----------------------|------------------|------------------------|--------------------------------|--|
| 45 -<br>40 - | -