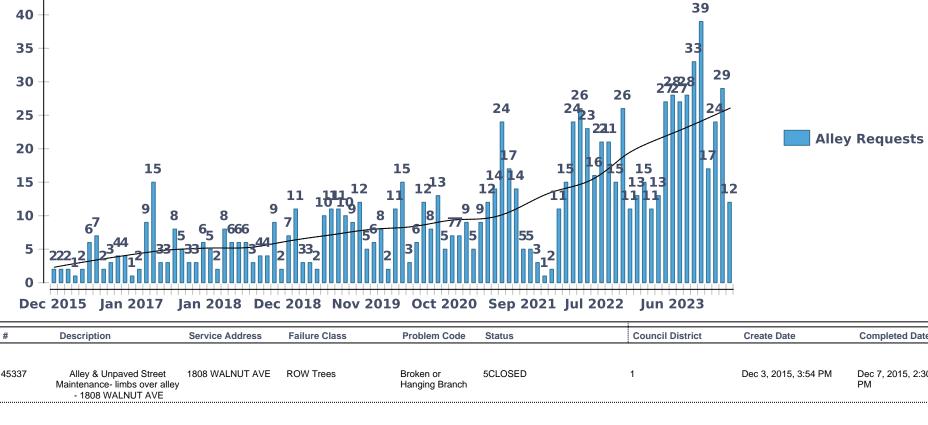

## **Alley Response**

| 35 -<br>30 -<br>25 -<br>20 -<br>15 -<br>10 -<br>5 -<br>Dec | 15  6 <sup>7</sup> 222 <sub>1</sub> 2  23 <sup>44</sup> 33  2015 Jan 2017                                                                                 | 8 9<br>5 65 666<br>33 2 34<br>an 2018 Dec   | 11 10 10 1<br>7 8 8<br>2 33 <sub>2</sub> 2 2 | 15<br>11 12 13<br>18 9<br>77 5<br>3 5 5 5 | 24<br>17<br>14 14<br>12<br>9<br>55<br>3<br>12<br>Sep 2021 | 33 29 26 26 27 27 24 23 221 15 16 15 15 13 13 11 11 1 Jul 2022 Jun 2023 |                                               | Requests                                       |
|------------------------------------------------------------|-----------------------------------------------------------------------------------------------------------------------------------------------------------|---------------------------------------------|----------------------------------------------|-------------------------------------------|-----------------------------------------------------------|-------------------------------------------------------------------------|-----------------------------------------------|------------------------------------------------|
| WO #                                                       | Alley & Unpaved Street Maintenance- limbs over alley                                                                                                      | Service Address  1808 WALNUT AVE            | ROW Trees                                    | Broken or<br>Hanging Branch               | Status<br>5CLOSED                                         | Council District                                                        | Dec 3, 2015, 3:54 PM                          | Dec 7, 2015, 2:30<br>PM                        |
| 15-171772                                                  | - 1808 WALNUT AVE  Alley & Unpaved Street Maintenance, 1704 3rd St,                                                                                       | 1704 S 3RD ST                               | Street Surface Assets                        | Pavement Failure                          | 5CLOSED                                                   | 9                                                                       | Dec 27, 2015, 10:51 PM                        | Jan 6, 2016, 2:00<br>PM                        |
| 15-173338                                                  | Alley Washed Out  Pothole Repair - in alley - 4314 AIRPORT BLVD                                                                                           | 4314 AIRPORT BLVD                           | Street Surface Assets                        | Pothole                                   | 5CLOSED                                                   | 9                                                                       | Dec 29, 2015, 8:55 AM                         | Dec 29, 2015,<br>10:15 AM                      |
| 16-5026                                                    | Pothole Repair - comments<br>states in alley - 510 W 18TH                                                                                                 | 510 W 18TH ST                               | Street Surface Assets                        | Pothole                                   | 5CLOSED                                                   | 9                                                                       | Jan 4, 2016, 11:12 AM                         | Jan 4, 2016, 1:00<br>PM                        |
| 16-15770                                                   | ST  Alley & Unpaved Street Maintenance - potholes in the                                                                                                  | 3711 CEDAR ST                               | Street Surface Assets                        | Investigate Work<br>Request               | 5CLOSED                                                   | 9                                                                       | Jan 14, 2016, 7:37 AM                         | Jan 12, 2019,<br>7:12 AM                       |
| 16-22318                                                   | Alley & Unpaved Street                                                                                                                                    | 2200 A LN                                   | Street Surface Assets                        | Pavement Failure                          | 5CLOSED                                                   | 10                                                                      | Jan 20, 2016, 3:33 PM                         | Oct 13, 2018,                                  |
| 16-29672                                                   | Maintenance - check no alley here - 2200 A LN  Pavement Failure - in alley                                                                                | 201 E 11TH ST                               | Street Surface Assets                        | Investigate Work                          | 5CLOSED                                                   | 9                                                                       | Jan 27, 2016, 1:18 PM                         | 1:40 AM  Jan 12, 2019,                         |
| 16-34877                                                   | bump - 211 E 11TH ST  Debris in Street - trash in alley                                                                                                   |                                             | Street Surface Assets                        | Request  Debris in Street                 | 5CLOSED                                                   | 1                                                                       | Feb 1, 2016, 12:00 PM                         | 11:33 AM<br>Feb 1, 2016, 2:15                  |
| 16-35851                                                   | - 2701 MANOR RD  Alley & Unpaved Street Maintenance - PAVEMENT FAILURE IN ALLEY UNHAPPY REPEAT CALL- 609 BLANCO ST                                        | 609 BLANCO ST                               | Street Surface Assets                        | Investigate Work<br>Request               | 5CLOSED                                                   | 9                                                                       | Feb 2, 2016, 9:09 AM                          | PM<br>Feb 4, 2016, 6:45<br>AM                  |
| 16-82802                                                   | Pavement Failure/ PROBLEM<br>IN ALLEY /4105 AVENUE F                                                                                                      | 4105 AVENUE F                               | Street Surface Assets                        | Investigate Work<br>Request               | 5CLOSED                                                   | 9                                                                       | Mar 16, 2016, 6:05 PM                         | Jan 18, 2019,<br>8:53 AM                       |
| 16-87833                                                   | Pavement Failure - in alley -<br>2112 E 8TH ST                                                                                                            | 2112 E 8TH ST                               | Street Surface Assets                        | Investigate Work<br>Request               | 5CLOSED                                                   | 1                                                                       | Mar 21, 2016, 4:20 PM                         | Mar 21, 2016,<br>11:45 PM                      |
| 16-98538                                                   | Alley & Unpaved Street<br>Maintenance/WANTS ALLEY<br>PAVED /2010 E 2ND ST                                                                                 | 2010 E 2ND ST                               | Street Surface Assets                        | Investigate Work<br>Request               | 5CLOSED                                                   | 3                                                                       | Mar 31, 2016, 3:22 PM                         | Jan 12, 2019,<br>7:51 AM                       |
| 16-103787                                                  | Debris in Street - in alley -<br>2902 E 12TH ST                                                                                                           | 2902 E 12TH ST                              | Street Surface Assets                        | Debris in Street                          | 5CLOSED                                                   | 1                                                                       | Apr 5, 2016, 11:07 AM                         | May 26, 2017,<br>7:47 AM                       |
| 16-111215                                                  | Street & Bridge - General -<br>poison ivy in alley - 1711 ULIT<br>AVE                                                                                     |                                             | ROW Vegetation                               | Investigate Work<br>Request               | 5CLOSED                                                   |                                                                         | Apr 12, 2016, 10:38 AM                        | Oct 11, 2018,<br>6:19 PM                       |
| 16-111367                                                  | Pothole Repair - in alley - 915<br>W 23RD ST                                                                                                              |                                             | Street Surface Assets                        | Pothole                                   | 5CLOSED                                                   | 9                                                                       | Apr 12, 2016, 1:43 PM                         | Oct 10, 2018,<br>12:29 PM                      |
| 16-136282                                                  | Pothole Repair - in alley -<br>4409 AVENUE A  Pothole Repair - in alley -                                                                                 | 3707 CEDAR ST                               | Street Surface Assets  Street Surface Assets | Pothole  Pothole                          | 5CLOSED 5CLOSED                                           | 9                                                                       | May 4, 2016, 8:24 AM  May 17, 2016, 7:52 AM   | Oct 10, 2018,<br>12:29 PM<br>Oct 10, 2018,     |
| 16-150747                                                  | 3707 CEDAR ST  Pothole Repair - in alley - 2207 WILLOW ST                                                                                                 | 2207 WILLOW ST                              | Street Surface Assets                        | Pothole                                   | 5CLOSED                                                   | 3                                                                       | May 18, 2016, 10:48 AM                        | 12:29 PM Oct 10, 2018, 12:29 PM                |
| 16-166819                                                  | Alley & Unpaved Street<br>Maintenance - unsure ? not<br>an alley - ZIMMERMAN LN &                                                                         | 11125 ZIMMERMAN<br>LN                       | ROW Vegetation                               | Investigate Work<br>Request               | 5CLOSED                                                   | 10                                                                      | Jun 1, 2016, 1:02 PM                          | Jun 17, 2016,<br>11:21 AM                      |
| 16-180255                                                  | N FM 620 RD  Tree Issue ROW/ Maintenance (PW) - dead tree in alley - 4408 MARATHON BLVD                                                                   | 4408 MARATHON<br>BLVD                       | ROW Trees                                    | Dead or Diseased                          | 5CLOSED                                                   | 10                                                                      | Jun 13, 2016, 8:45 AM                         | May 24, 2017,<br>11:56 AM                      |
| 16-183835                                                  | Tree ROW - Overgrown tree<br>in Alley - 1513 W 10TH ST                                                                                                    | 1513 W 10TH ST                              | ROW Trees                                    | Broken or<br>Hanging Branch               | 5CLOSED                                                   | 9                                                                       | Jun 16, 2016, 12:10 PM                        | May 24, 2017,<br>11:56 AM                      |
| 16-183942                                                  | Street & Bridge - CRATER IN<br>ALLEY - 1905 CHICON ST                                                                                                     | 1905 CHICON ST                              | Street Surface Assets                        | Pothole                                   | 5CLOSED                                                   | 1                                                                       | Jun 16, 2016, 2:00 PM                         | Feb 22, 2019,<br>10:58 PM                      |
| 16-190439                                                  | Pothole Repair - in alley - 125<br>E 11TH ST                                                                                                              | 125 E 11TH ST                               | Street Surface Assets                        | Investigate Work<br>Request               | 5CLOSED                                                   | 9                                                                       | Jun 22, 2016, 3:06 PM                         | Jun 27, 2016,<br>12:45 PM                      |
| 16-196805                                                  | Tree Issue ROW/Emergency<br>(PW) - broken limb in alley -<br>1307 CHESTNUT AVE                                                                            | 1307 CHESTNUT AVE                           | ROW Trees                                    | Broken or<br>Hanging Branch               | 5CLOSED                                                   | 1                                                                       | Jun 28, 2016, 10:58 AM                        | May 24, 2017,<br>11:56 AM                      |
| 16-211160                                                  | Pothole Repair - alley - 2104<br>NUECES ST                                                                                                                |                                             | Street Surface Assets                        | Pothole                                   | 5CLOSED                                                   | 9                                                                       | Jul 11, 2016, 12:35 PM                        | Oct 10, 2018,<br>12:29 PM                      |
| 16-211326                                                  | Pothole Repair - it said alley so not sure - 2410 LEON ST  Debris in Street - mattresses                                                                  |                                             | Street Surface Assets  Street Surface Assets | Pothole  Debris in Street                 | 5CLOSED  5CLOSED                                          | 9                                                                       | Jul 11, 2016, 4:36 PM  Jul 12, 2016, 8:09 AM  | Jul 11, 2016, 6:45<br>PM<br>Jul 13, 2016,      |
| 16-213299                                                  | in alley - 1905 ROBBINS PL  Alley & Unpaved Street Maintenance - there is alley                                                                           | 2225 E OLTORF ST                            | Street Surface Assets                        | Investigate Work                          | 5CLOSED                                                   | 3                                                                       | Jul 13, 2016, 11:18 AM                        | 10:15 AM  Jul 13, 2016, 12:45 PM               |
| 16-221070                                                  | not sure if maintain by us -<br>2225 E OLTORF ST  Alley & Unpaved Street Maintenance - no alley check                                                     | 1617 E 10TH ST                              | ROW Trees                                    | Investigate Work                          | 5CLOSED                                                   | 1                                                                       | Jul 20, 2016, 10:58 AM                        | Oct 13, 2018,<br>1:27 AM                       |
|                                                            | row will tell 311 - 1617 E<br>10TH ST                                                                                                                     |                                             |                                              |                                           |                                                           |                                                                         |                                               |                                                |
| 16-221268                                                  | Pothole Repair - in alley -<br>2130 S CONGRESS AVE  Alley & Unpaved Street                                                                                | 2130 S CONGRESS<br>AVE<br>1511 TREADWELL ST | Street Surface Assets  ROW Trees             | Pothole  Broken or                        | 5CLOSED 5CLOSED                                           | 9                                                                       | Jul 20, 2016, 2:31 PM  Jul 25, 2016, 11:31 AM | Jul 20, 2016, 5:30<br>PM<br>Jul 25, 2016, 2:15 |
| 16-226792                                                  | Maintenance - limb blking<br>alley - 1511 TREADWELL ST<br>Pothole Repair - in alley -                                                                     | 1105 W 42ND ST                              | Street Surface Assets                        | Hanging Branch  Pothole                   | 5CLOSED                                                   | 10                                                                      | Jul 25, 2016, 2:54 PM                         | PM  Jul 25, 2016, 3:30                         |
| 16-234930                                                  | Alley & Unpaved Street Maintenance - sam half alley -                                                                                                     | 2920 E 12TH ST                              | Street Surface Assets                        | Investigate Work                          |                                                           | 1                                                                       | Aug 1, 2016, 3:51 PM                          | PM Aug 4, 2016, 1:14 PM                        |
| 16-237229                                                  | 2920 E 12TH ST  Alley & Unpaved Street                                                                                                                    | 4103 MEDICAL PKWY                           | ' Street Surface Assets                      | Pothole                                   | 5CLOSED                                                   | 10                                                                      | Aug 3, 2016, 2:52 PM                          | Aug 3, 2016, 5:30                              |
| 16-249851                                                  | Maintenance - check alley<br>behind address - 4101<br>MEDICAL PKWY,<br>obstruction in row - he put<br>alley but no alley check street<br>- 1208 OLD WALSH | 1208 OLD WALSH<br>TARLTON                   | ROW Vegetation                               | Investigate Work<br>Request               | 5CLOSED                                                   | 8                                                                       | Aug 15, 2016, 10:30 AM                        | PM  Aug 15, 2016, 12:30 PM                     |
| 16-251576                                                  | TARLTON  POTHOLE REPAIRIN alley 503 W MARTIN LUTHER                                                                                                       | 503 W MARTIN<br>LUTHER KING JR              | Street Surface Assets                        | Investigate Work                          | 5CLOSED                                                   | 9                                                                       | Aug 16, 2016, 7:28 PM                         | Aug 16, 2016,<br>11:00 PM                      |
| 16-261997                                                  | KING JR BLVD  Pavement Failure/ 2007 NEW YORK AVE/ IN ALLEY                                                                                               | BLVD                                        | Street Surface Assets                        | Investigate Work                          | 5CLOSED                                                   | 1                                                                       | Aug 25, 2016, 8:23 PM                         | Jan 19, 2019,                                  |
| 16-265185                                                  | Alley & Unpaved Street Maintenance, 812 W 10TH ST, small bit of the alley that                                                                            | 812 W 10TH ST                               | Street Surface Assets                        | Investigate Work                          | 5CLOSED                                                   | 9                                                                       | Aug 29, 2016, 1:08 AM                         | 3:05 PM<br>Aug 29, 2016,<br>9:00 AM            |
| 16-265836                                                  | is not yet paved  Pothole Repair - check i guess alley sending feedback                                                                                   |                                             | Street Surface Assets                        | Investigate Work<br>Request               | 5CLOSED                                                   | 1                                                                       | Aug 29, 2016, 2:17 PM                         | Aug 29, 2016,<br>4:00 PM                       |
| 16-265839                                                  | - 1500 E MARTIN LUTHER<br>KING JR BLVD  Alley & Unpaved Street<br>Maintenance/REFER FROM<br>WATERSHED, WATER<br>COMING FROM ALLEY -                       | 3406 DUVAL ST                               | Street Surface Assets                        | Investigate Work<br>Request               | 5CLOSED                                                   | 9                                                                       | Aug 29, 2016, 2:21 PM                         | Jan 12, 2019,<br>9:45 AM                       |
| 16-266880                                                  | Pothole Repair - read comments in alley - W JOHANNA ST & S CONGRESS AVE                                                                                   | 107 W JOHANNA ST                            | Street Surface Assets                        | Pothole                                   | 5CLOSED                                                   | 3                                                                       | Aug 30, 2016, 1:12 PM                         | Aug 30, 2016,<br>2:45 PM                       |
| 16-275472                                                  | Alley & Unpaved Street Maintenance - check alley - 2205 S 3RD ST                                                                                          | 2205 S 3RD ST                               | Street Surface Assets                        | Investigate Work<br>Request               | 5CLOSED                                                   | 3                                                                       | Sep 7, 2016, 8:00 AM                          | Sep 7, 2016, 9:15<br>AM                        |
| 16-277941                                                  | Alley & Unpaved Street<br>Maintenance - Ruts in Alley -                                                                                                   | 5414 DUVAL ST                               | Street Surface Assets                        | Investigate Work<br>Request               | 5CLOSED                                                   | 4                                                                       | Sep 9, 2016, 10:04 AM                         | Jan 12, 2019,<br>9:48 AM                       |
|                                                            | 5414 DUVAL ST                                                                                                                                             | 245-1-1                                     | 0                                            |                                           |                                                           |                                                                         | 0                                             |                                                |

#### Workorders Completed between Dec 1, 2015 and Feb 29, 2024

39

| 40                         |                                                                                                                                                                                                                    |                                                                        |                                                 |                                                         |                                     |                   |                                               |                                                                        |
|----------------------------|--------------------------------------------------------------------------------------------------------------------------------------------------------------------------------------------------------------------|------------------------------------------------------------------------|-------------------------------------------------|---------------------------------------------------------|-------------------------------------|-------------------|-----------------------------------------------|------------------------------------------------------------------------|
| 35 -                       | -                                                                                                                                                                                                                  |                                                                        |                                                 |                                                         |                                     | 33                |                                               |                                                                        |
| 30                         | _                                                                                                                                                                                                                  |                                                                        |                                                 |                                                         | 26 2                                | 6 2727 29         |                                               |                                                                        |
| 25                         |                                                                                                                                                                                                                    |                                                                        |                                                 |                                                         | 24 24<br>23 221                     | 24                |                                               |                                                                        |
| 20                         | -<br><b>15</b>                                                                                                                                                                                                     |                                                                        |                                                 | 15                                                      | 17                                  | 15                | Alley                                         | Requests                                                               |
| 15                         |                                                                                                                                                                                                                    |                                                                        | 11 1111 12 1                                    | 12 <sup>13</sup>                                        | 1414 15<br>12                       | 13 13 12<br>14 14 | 2                                             |                                                                        |
| 10 -<br>5 -                | 6 <sup>7</sup> 8 222 <sub>1</sub> 2 2 <sup>344</sup> 33                                                                                                                                                            | 8 9<br>5 65 666<br>33 2 113                                            | 7 332 56                                        | 8 9<br>6 5 5                                            | 55<br>1 <sup>3</sup> 1 <sup>2</sup> |                   |                                               |                                                                        |
| <b>0</b> T                 |                                                                                                                                                                                                                    |                                                                        |                                                 |                                                         |                                     |                   |                                               |                                                                        |
| Dec                        | 2015 Jan 2017 J                                                                                                                                                                                                    | lan 2018 Dec                                                           | 2018 Nov 201                                    | .9 Oct 2020                                             | Sep 2021 Jul 2022                   | l Jun 2023        |                                               |                                                                        |
|                            |                                                                                                                                                                                                                    |                                                                        |                                                 |                                                         |                                     |                   |                                               |                                                                        |
| WO#                        | Description                                                                                                                                                                                                        | Service Address                                                        | Failure Class                                   | Problem Code                                            | Status                              | Council District  | Create Date                                   | Completed Date                                                         |
|                            |                                                                                                                                                                                                                    | Service Address  1207 W 39TH HALF                                      |                                                 |                                                         | Status                              | Council District  | Create Date  Aug 13, 2018, 1:24 PM            | Aug 14, 2018,<br>11:30 AM                                              |
| WO #                       | Description  Alley & Unpaved Street Maintenance/ LIMB IN ALLEY - W 39TH HALF ST &                                                                                                                                  | Service Address  1207 W 39TH HALF ST                                   | Failure Class                                   | Problem Code  Investigate Work                          | Status<br>5CLOSED                   | •                 |                                               | Aug 14, 2018,                                                          |
| WO #<br>18-313552          | Description  Alley & Unpaved Street Maintenance/ LIMB IN ALLEY - W 39TH HALF ST & TONKAWA TRL  alley maintenance - in alley -                                                                                      | Service Address  1207 W 39TH HALF ST                                   | Failure Class  ROW Trees                        | Problem Code  Investigate Work Request  Unpaved Surface | Status<br>5CLOSED                   | 10                | Aug 13, 2018, 1:24 PM                         | Aug 14, 2018,<br>11:30 AM                                              |
| WO #  18-313552  18-316294 | Alley & Unpaved Street Maintenance/ LIMB IN ALLEY - W 39TH HALF ST & TONKAWA TRL  alley maintenance - in alley - 91 RED RIVER ST  Street & Bridge - General/ check half alley is public might need to go to code / | Service Address  1207 W 39TH HALF ST  91 RED RIVER ST  1400 LORRAIN ST | Failure Class  ROW Trees  Street Surface Assets | Investigate Work<br>Request  Unpaved Surface<br>Pothole | Status  5CLOSED  5CLOSED            | 9                 | Aug 13, 2018, 1:24 PM  Aug 15, 2018, 10:32 AM | Aug 14, 2018,<br>11:30 AM  Aug 15, 2018,<br>2:00 PM  Sep 3, 2018, 1:45 |