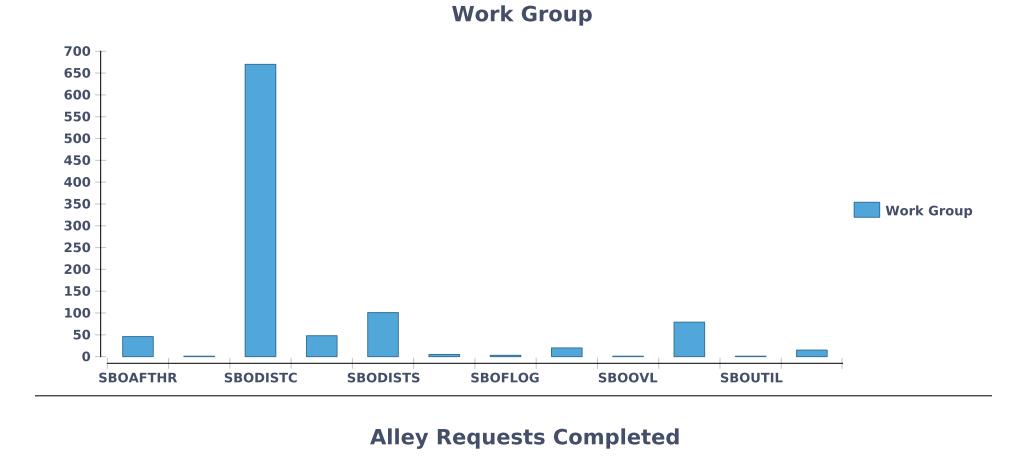

Oct 9, 2017,

2 /

10:45 AM

**Work Group** 

| 17-459318 | Alley & Unpaved Street<br>Maintenance - multiple<br>potholes in alley - 507 W<br>18TH ST                     | 507 W 18TH ST                           | Street Surface Assets | Pavement Failure            | 5CLOSED | 9  | Dec 26, 2017, 1:14 PM  | Dec 27, 2017,<br>8:30 AM  |
|-----------|--------------------------------------------------------------------------------------------------------------|-----------------------------------------|-----------------------|-----------------------------|---------|----|------------------------|---------------------------|
| 18-2580   | alley maitenace - read<br>comments potholes in alley<br>north of 7th - 610 DEEP<br>EDDY AVE,                 | 611 DEEP EDDY AVE                       | Street Surface Assets | Investigate Work<br>Request | 5CLOSED | 10 | Jan 2, 2018, 3:14 PM   | Jan 3, 2018,<br>10:30 AM  |
| 18-9639   | Debris in Street - trash/litter at<br>intersection end of alley<br>turning on sunridge - 4801 E<br>OLTORF ST | 4801 E OLTORF ST                        | Urgent Request        | Debris in Street            | 5CLOSED | 3  | Jan 7, 2018, 4:04 PM   | Jan 7, 2018, 4:30<br>PM   |
| 18-16339  | Alley & Unpaved Street<br>Maintenance - potholes in<br>alley - 414 DEEP EDDY AVE                             | 409 DEEP EDDY AVE                       | Street Surface Assets | Pothole                     | 5CLOSED | 10 | Jan 11, 2018, 1:52 PM  | Jan 12, 2018,<br>8:30 AM  |
| 18-17991  | Street Resurfacing - alley way<br>is in pretty bad shape - 6007<br>FRONT ROYAL DR                            |                                         | Street Surface Assets | Investigate Work<br>Request | 5CLOSED | 8  | Jan 12, 2018, 5:18 PM  | Jan 25, 2018,<br>11:15 AM |
| 18-24761  | Debris in Street - FENCE<br>BLKING ALLEY - 1108 W<br>10TH ST                                                 | 1108 W 10TH ST                          | Street Surface Assets | Debris in Street            | 5CLOSED | 9  | Jan 17, 2018, 5:05 PM  | Jan 18, 2018,<br>12:45 PM |
| 18-45603  | Debris in Street - furniture in alley - 212 COMAL ST,                                                        | 212 COMAL ST                            | Street Surface Assets | Debris in Street            | 5CLOSED | 3  | Feb 1, 2018, 12:54 PM  | Feb 1, 2018, 1:00<br>PM   |
| 18-64871  | Alley & Unpaved Street<br>Maintenance - in alley behind<br>address - 4303 SPEEDWAY                           | 4303 SPEEDWAY                           | Street Surface Assets | Investigate Work<br>Request | 5CLOSED | 9  | Feb 15, 2018, 9:38 AM  | Feb 15, 2018,<br>12:30 PM |
| 18-84911  | Tree Issue ROW -low limbs in alley - 1406 CEDAR AVE,                                                         | 1406 CEDAR AVE                          | ROW Trees             | Investigate Work<br>Request | 5CLOSED | 1  | Mar 1, 2018, 4:39 PM   | Mar 2, 2018, 8:00<br>AM   |
| 18-89950  | ALLEY<br>MAINTENANCE(DEBRIS IN<br>STREET) - piece of concrete<br>in alley - 1900 GARDEN ST,                  | 1900 GARDEN ST                          | Street Surface Assets | Debris in Street            | 5CLOSED | 3  | Mar 5, 2018, 8:33 AM   | Mar 6, 2018, 8:30<br>AM   |
| 18-90050  | INVESTIGATION - IN ALLEY<br>OVERGROWN LIMBS - 712<br>RED RIVER ST                                            | 712 RED RIVER ST                        | ROW Trees             | Investigate Work<br>Request | 5CLOSED | 9  | Mar 5, 2018, 9:44 AM   | Mar 5, 2018, 1:00<br>PM   |
| 18-90510  | Alley & Unpaved Street<br>Maintenance - POTHOLE IN<br>ALLEY - 2927 GUADALUPE<br>ST @ W 30TH ST               | 2927 GUADALUPE ST                       | Street Surface Assets | Pothole                     | 5CLOSED | 9  | Mar 5, 2018, 4:52 PM   | Mar 7, 2018,<br>11:00 AM  |
| 18-99986  | Alley & Unpaved Street<br>Maintenance - pothole sin<br>alley - 3406 DUVAL ST                                 | 3406 DUVAL ST                           | Street Surface Assets | Pothole                     | 5CLOSED | 9  | Mar 12, 2018, 12:55 PM | Mar 12, 2018,<br>1:45 PM  |
| 18-99994  | Debris in Street - DUMPING<br>IN ALLEY - 1604 NEW YORK<br>AVE                                                | 1604 NEW YORK AVE                       | Street Surface Assets | Debris in Street            | 5CLOSED | 1  | Mar 12, 2018, 1:09 PM  | Mar 13, 2018,<br>7:45 AM  |
| 18-104311 | Alley & Unpaved Street<br>Maintenance - PONDING IN<br>ALLEY - 4205 DUVAL ST                                  | 4205 DUVAL ST                           | Street Surface Assets | Investigate Work<br>Request | 5CLOSED | 9  | Mar 15, 2018, 11:12 AM | Mar 15, 2018,<br>12:30 PM |
| 18-107934 | Obstruction in ROW -<br>DUMPSTER IN ALLEY - W<br>6TH ST & AUGUSTA AVE,                                       | 1700 W 6TH ST                           | Private Assets        | Dumpsters                   | 5CLOSED | 9  | Mar 19, 2018, 6:19 AM  | Mar 19, 2018,<br>9:45 AM  |
| 18-128200 | (TREE ISSUE) Alley &<br>Unpaved Street Maintenance<br>- limb down in alley - 4305<br>MAYBELLE AVE            | 4305 MAYBELLE AVE                       | ROW Trees             | Investigate Work<br>Request | 5CLOSED | 10 | Apr 2, 2018, 12:53 PM  | Apr 26, 2018,<br>12:00 AM |
| 18-148015 | Tree Issue ROW - SPLIT<br>TREE LEANING IN ALLEY -<br>907 THERESA AVE,                                        | 907 THERESA AVE                         | ROW Trees             | Investigate Work<br>Request | 5CLOSED | 9  | Apr 16, 2018, 11:26 AM | Apr 16, 2018,<br>1:45 PM  |
| 18-148402 | Tree Issue ROW -IN ALLEY<br>WANTS A CALL SECOND<br>REQUEST - 907 THERESA<br>AVE,                             | 907 THERESA AVE                         | ROW Trees             | Investigate Work<br>Request | 5CLOSED | 9  | Apr 16, 2018, 4:45 PM  | Apr 17, 2018,<br>9:00 AM  |
| 18-150637 | Tree Issue ROW - in alley<br>fallen - E 38TH ST & RED<br>RIVER ST,                                           | 913 E 38TH ST                           | ROW Trees             | Broken or<br>Hanging Branch | 5CLOSED | 9  | Apr 18, 2018, 7:02 AM  | Apr 20, 2018,<br>8:00 AM  |
| 18-161021 | Alley & Unpaved Street<br>Maintenance-tree down in<br>alley - 1900 E MARTIN<br>LUTHER KING JR BLVD           | 1900 E MARTIN<br>LUTHER KING JR<br>BLVD | ROW Trees             | Broken or<br>Hanging Branch | 5CLOSED | 1  | Apr 25, 2018, 3:06 PM  | Apr 25, 2018,<br>4:30 PM  |
| 18-168073 | Alley & Unpaved Street<br>Maintenance - POTHOLE IN<br>ALLEY - 507 W 18TH ST                                  | 507 W 18TH ST                           | Street Surface Assets | Investigate Work<br>Request | 5CLOSED | 9  | Apr 30, 2018, 3:51 PM  | Apr 30, 2018,<br>5:00 PM  |
| 18-170479 | Street & Bridge -<br>INVESTIGATION ALLEY<br>MAINTENANCE/2501<br>WILLOW ST                                    | 2501 WILLOW ST                          | Street Surface Assets | Investigate Work<br>Request | 5CLOSED | 3  | May 2, 2018, 8:45 AM   | May 2, 2018, 9:45<br>AM   |
| 18-177812 | ALLEY MAINTENANCE -<br>STATES ALLEY PAVEMENT<br>WASHED AWAY - 900 W<br>LIVE OAK ST                           | 900 W LIVE OAK ST                       | Street Surface Assets | Investigate Work<br>Request | 5CLOSED | 3  | May 7, 2018, 12:52 PM  | May 8, 2018,<br>12:15 PM  |
| 18-182175 | Alley & Unpaved Street<br>Maintenance - VEGETATION<br>IN ALLEY - 2421<br>WEBBERVILLE RD                      | 2421 WEBBERVILLE<br>RD                  | ROW Vegetation        | Investigate Work<br>Request | 5CLOSED | 3  | May 10, 2018, 12:06 PM | May 11, 2018,<br>9:00 AM  |
| 18-190244 | Tree Issue ROW<br>INVESTIGATION - IN ALLEY<br>OVERGROWN - 93 ROBERT<br>T MARTINEZ JR ST                      | 93 ROBERT T<br>MARTINEZ JR ST           | ROW Vegetation        | Investigate Work<br>Request | 5CLOSED | 3  | May 16, 2018, 6:14 AM  | May 16, 2018,<br>8:15 AM  |
| 18-190400 | Alley & Unpaved Street<br>Maintenance - REPEAT<br>REQUEST IN ALLEY<br>SEVERAL HOLES - 5000<br>DUVAL ST       | 5000 DUVAL ST                           | Street Surface Assets | Investigate Work<br>Request | 5CLOSED | 9  | May 16, 2018, 9:01 AM  | May 16, 2018,<br>9:45 AM  |
| 18-190777 | Tree Issue ROW - LIMB IN<br>ALLEY - 5505 AVENUE F                                                            | 5505 AVENUE F                           | ROW Trees             | Investigate Work<br>Request | 5CLOSED | 4  | May 16, 2018, 3:02 PM  | May 16, 2018,<br>4:15 PM  |
| 18-193726 | Tree Issue ROW - broken/<br>hanging limbs in alley - 2500<br>WALTER ST                                       | 2500 WALTER ST                          | ROW Trees             | Investigate Work<br>Request | 5CLOSED | 1  | May 18, 2018, 5:11 PM  | Dec 6, 2018, 2:06<br>PM   |
| 18-215910 | Tree Issue ROW - broken/<br>hanging limb in alley -<br>NAVASOTA ST & E 5TH ST                                | 1400 E 5TH ST                           | ROW Trees             | Broken or<br>Hanging Branch | 5CLOSED | 3  | Jun 3, 2018, 12:23 PM  | Jun 18, 2018,<br>3:40 PM  |
| 18-217937 | Debris in Street - hot tub<br>blocking alley - 2121 E<br>CESAR CHAVEZ ST                                     | 2121 E CESAR<br>CHAVEZ ST               | Street Surface Assets | Debris in Street            | 5CLOSED | 3  | Jun 4, 2018, 8:54 PM   | Jun 5, 2018, 8:45<br>AM   |
| 18-220549 | Debris in Street - GRAVEL<br>FROM ALLEY - 1706<br>POQUITO ST                                                 | 1706 POQUITO ST                         | Street Surface Assets | Debris in Street            | 5CLOSED | 1  | Jun 6, 2018, 3:12 PM   | Jun 6, 2018, 3:45<br>PM   |
| 18-221848 | Tree Issue ROW - in alley low<br>limbs beginning of alley -<br>2006 GARDEN ST                                | 2006 GARDEN ST                          | ROW Trees             | Broken or<br>Hanging Branch | 5CLOSED | 3  | Jun 7, 2018, 12:20 PM  | Jun 11, 2018,<br>11:30 AM |
| 18-227168 | Alley Maintenance -<br>ASPHALT ALLEY -<br>PAVEMENT FAILURE<br>WHOLE ALLEY - 4400<br>AVENUE A & W 44TH ST     | 4400 AVENUE A                           | Street Surface Assets | Pavement Failure            | 5CLOSED | 9  | Jun 11, 2018, 7:30 AM  | Mar 12, 2020,<br>12:00 PM |
| 18-229200 | Alley & Unpaved Street<br>Maintenance - pothole in alley<br>- 1206 W 6TH ST                                  | 1206 W 6TH ST                           | Street Surface Assets | Pothole                     | 5CLOSED | 9  | Jun 12, 2018, 3:32 PM  | Jun 12, 2018,<br>6:45 PM  |
| 18-247405 | INVESTIGATION Alley &<br>Unpaved Street Maintenance<br>- overgrown vegetation<br>potholes - 2208 E 9TH ST    | 2208 E 9TH ST                           | ROW Vegetation        | Investigate Work<br>Request | 5CLOSED | 1  | Jun 25, 2018, 9:35 AM  | Jun 25, 2018,<br>1:45 PM  |
| 18-257335 | Alley & Unpaved Street<br>Maintenance - tree down in<br>alley - 808 W 11TH ST                                | 808 W 11TH ST                           | ROW Trees             | Investigate Work<br>Request | 5CLOSED | 9  | Jul 2, 2018, 10:06 AM  | Jul 2, 2018, 10:45<br>AM  |
|           |                                                                                                              |                                         |                       |                             |         |    |                        |                           |