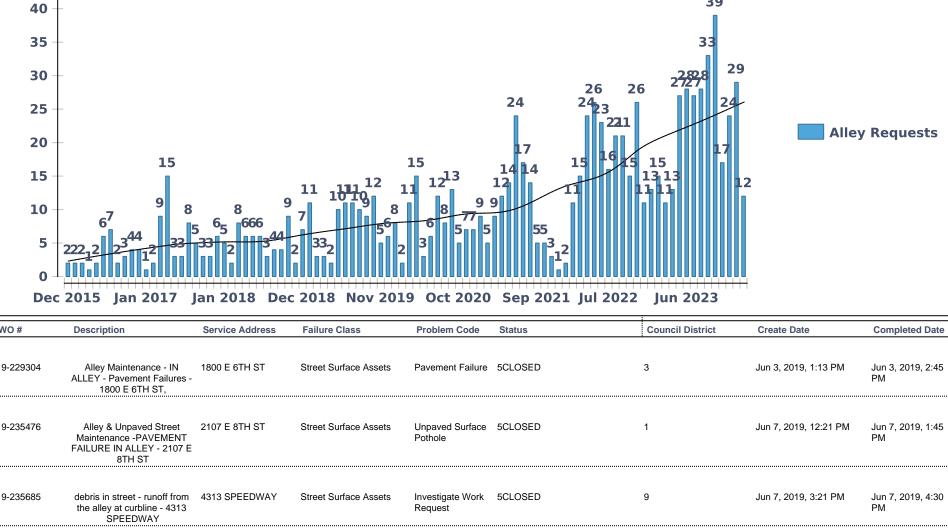

#### Workorders Completed between Dec 1, 2015 and Feb 29, 2024

39

| 40                         |                                                                                                                                                                                                                    |                                                                        |                                                 |                                                         |                                     |                   |                                               |                                                                        |
|----------------------------|--------------------------------------------------------------------------------------------------------------------------------------------------------------------------------------------------------------------|------------------------------------------------------------------------|-------------------------------------------------|---------------------------------------------------------|-------------------------------------|-------------------|-----------------------------------------------|------------------------------------------------------------------------|
| 35 -                       | -                                                                                                                                                                                                                  |                                                                        |                                                 |                                                         |                                     | 33                |                                               |                                                                        |
| 30                         | _                                                                                                                                                                                                                  |                                                                        |                                                 |                                                         | 26 2                                | 6 2727 29         |                                               |                                                                        |
| 25                         |                                                                                                                                                                                                                    |                                                                        |                                                 |                                                         | 24 24<br>23 221                     | 24                |                                               |                                                                        |
| 20                         | -<br><b>15</b>                                                                                                                                                                                                     |                                                                        |                                                 | 15                                                      | 17                                  | 15                | Alley                                         | Requests                                                               |
| 15                         |                                                                                                                                                                                                                    |                                                                        | 11 1111 12 1                                    | 12 <sup>13</sup>                                        | 1414 15<br>12                       | 13 13 12<br>14 14 | 2                                             |                                                                        |
| 10 -<br>5 -                | 6 <sup>7</sup> 8 222 <sub>1</sub> 2 2 <sup>344</sup> 33                                                                                                                                                            | 8 9<br>5 65 666<br>33 2 113                                            | 7 332 56                                        | 8 9<br>6 5 5                                            | 55<br>1 <sup>3</sup> 1 <sup>2</sup> |                   |                                               |                                                                        |
| <b>0</b> T                 |                                                                                                                                                                                                                    |                                                                        |                                                 |                                                         |                                     |                   |                                               |                                                                        |
| Dec                        | 2015 Jan 2017 J                                                                                                                                                                                                    | lan 2018 Dec                                                           | 2018 Nov 201                                    | .9 Oct 2020                                             | Sep 2021 Jul 2022                   | l Jun 2023        |                                               |                                                                        |
|                            |                                                                                                                                                                                                                    |                                                                        |                                                 |                                                         |                                     |                   |                                               |                                                                        |
| WO#                        | Description                                                                                                                                                                                                        | Service Address                                                        | Failure Class                                   | Problem Code                                            | Status                              | Council District  | Create Date                                   | Completed Date                                                         |
|                            |                                                                                                                                                                                                                    | Service Address  1207 W 39TH HALF                                      |                                                 |                                                         | Status                              | Council District  | Create Date  Aug 13, 2018, 1:24 PM            | Aug 14, 2018,<br>11:30 AM                                              |
| WO #                       | Description  Alley & Unpaved Street Maintenance/ LIMB IN ALLEY - W 39TH HALF ST &                                                                                                                                  | Service Address  1207 W 39TH HALF ST                                   | Failure Class                                   | Problem Code  Investigate Work                          | Status<br>5CLOSED                   | •                 |                                               | Aug 14, 2018,                                                          |
| WO #<br>18-313552          | Description  Alley & Unpaved Street Maintenance/ LIMB IN ALLEY - W 39TH HALF ST & TONKAWA TRL  alley maintenance - in alley -                                                                                      | Service Address  1207 W 39TH HALF ST                                   | Failure Class  ROW Trees                        | Problem Code  Investigate Work Request  Unpaved Surface | Status<br>5CLOSED                   | 10                | Aug 13, 2018, 1:24 PM                         | Aug 14, 2018,<br>11:30 AM                                              |
| WO #  18-313552  18-316294 | Alley & Unpaved Street Maintenance/ LIMB IN ALLEY - W 39TH HALF ST & TONKAWA TRL  alley maintenance - in alley - 91 RED RIVER ST  Street & Bridge - General/ check half alley is public might need to go to code / | Service Address  1207 W 39TH HALF ST  91 RED RIVER ST  1400 LORRAIN ST | Failure Class  ROW Trees  Street Surface Assets | Investigate Work<br>Request  Unpaved Surface<br>Pothole | Status  5CLOSED  5CLOSED            | 9                 | Aug 13, 2018, 1:24 PM  Aug 15, 2018, 10:32 AM | Aug 14, 2018,<br>11:30 AM  Aug 15, 2018,<br>2:00 PM  Sep 3, 2018, 1:45 |