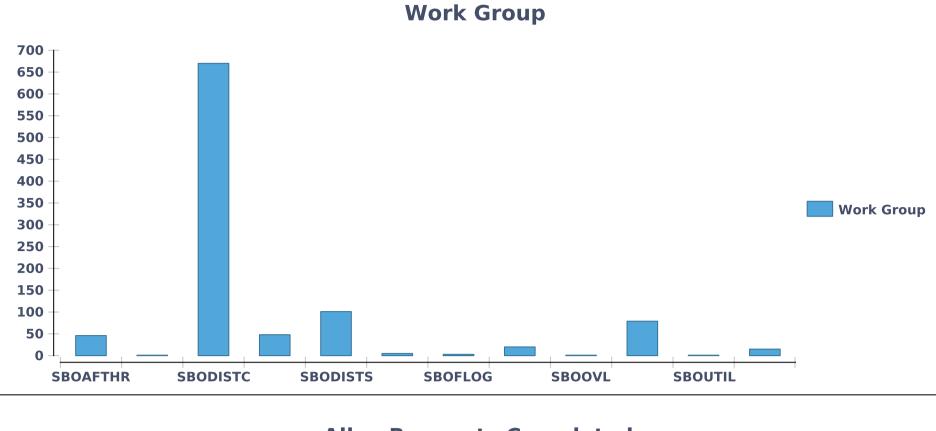

## **Alley Response**

| 35 -<br>30 -<br>25 -<br>20 -<br>15 -<br>10 -<br>5 -<br>Dec | 15  6 <sup>7</sup> 222 <sub>1</sub> 2  23 <sup>44</sup> 33  2015 Jan 2017                                                                                 | 8 9<br>5 65 666<br>33 2 34<br>an 2018 Dec   | 11 10 10 1<br>7 8 8<br>2 33 <sub>2</sub> 2 2 | 15<br>11 12 13<br>18 9<br>77 5<br>3 5 5 5 | 24<br>17<br>14 14<br>12<br>9<br>55<br>3<br>12<br>Sep 2021 | 33 29 26 26 27 27 24 23 221 15 16 15 15 13 13 11 11 1 Jul 2022 Jun 2023 |                                               | Requests                                       |
|------------------------------------------------------------|-----------------------------------------------------------------------------------------------------------------------------------------------------------|---------------------------------------------|----------------------------------------------|-------------------------------------------|-----------------------------------------------------------|-------------------------------------------------------------------------|-----------------------------------------------|------------------------------------------------|
| WO #                                                       | Alley & Unpaved Street Maintenance- limbs over alley                                                                                                      | Service Address  1808 WALNUT AVE            | ROW Trees                                    | Broken or<br>Hanging Branch               | Status<br>5CLOSED                                         | Council District                                                        | Dec 3, 2015, 3:54 PM                          | Dec 7, 2015, 2:30<br>PM                        |
| 15-171772                                                  | - 1808 WALNUT AVE  Alley & Unpaved Street Maintenance, 1704 3rd St,                                                                                       | 1704 S 3RD ST                               | Street Surface Assets                        | Pavement Failure                          | 5CLOSED                                                   | 9                                                                       | Dec 27, 2015, 10:51 PM                        | Jan 6, 2016, 2:00<br>PM                        |
| 15-173338                                                  | Alley Washed Out  Pothole Repair - in alley - 4314 AIRPORT BLVD                                                                                           | 4314 AIRPORT BLVD                           | Street Surface Assets                        | Pothole                                   | 5CLOSED                                                   | 9                                                                       | Dec 29, 2015, 8:55 AM                         | Dec 29, 2015,<br>10:15 AM                      |
| 16-5026                                                    | Pothole Repair - comments<br>states in alley - 510 W 18TH                                                                                                 | 510 W 18TH ST                               | Street Surface Assets                        | Pothole                                   | 5CLOSED                                                   | 9                                                                       | Jan 4, 2016, 11:12 AM                         | Jan 4, 2016, 1:00<br>PM                        |
| 16-15770                                                   | ST  Alley & Unpaved Street Maintenance - potholes in the                                                                                                  | 3711 CEDAR ST                               | Street Surface Assets                        | Investigate Work<br>Request               | 5CLOSED                                                   | 9                                                                       | Jan 14, 2016, 7:37 AM                         | Jan 12, 2019,<br>7:12 AM                       |
| 16-22318                                                   | Alley & Unpaved Street                                                                                                                                    | 2200 A LN                                   | Street Surface Assets                        | Pavement Failure                          | 5CLOSED                                                   | 10                                                                      | Jan 20, 2016, 3:33 PM                         | Oct 13, 2018,                                  |
| 16-29672                                                   | Maintenance - check no alley here - 2200 A LN  Pavement Failure - in alley                                                                                | 201 E 11TH ST                               | Street Surface Assets                        | Investigate Work                          | 5CLOSED                                                   | 9                                                                       | Jan 27, 2016, 1:18 PM                         | 1:40 AM  Jan 12, 2019,                         |
| 16-34877                                                   | bump - 211 E 11TH ST  Debris in Street - trash in alley                                                                                                   |                                             | Street Surface Assets                        | Request  Debris in Street                 | 5CLOSED                                                   | 1                                                                       | Feb 1, 2016, 12:00 PM                         | 11:33 AM<br>Feb 1, 2016, 2:15                  |
| 16-35851                                                   | - 2701 MANOR RD  Alley & Unpaved Street Maintenance - PAVEMENT FAILURE IN ALLEY UNHAPPY REPEAT CALL- 609 BLANCO ST                                        | 609 BLANCO ST                               | Street Surface Assets                        | Investigate Work<br>Request               | 5CLOSED                                                   | 9                                                                       | Feb 2, 2016, 9:09 AM                          | PM<br>Feb 4, 2016, 6:45<br>AM                  |
| 16-82802                                                   | Pavement Failure/ PROBLEM<br>IN ALLEY /4105 AVENUE F                                                                                                      | 4105 AVENUE F                               | Street Surface Assets                        | Investigate Work<br>Request               | 5CLOSED                                                   | 9                                                                       | Mar 16, 2016, 6:05 PM                         | Jan 18, 2019,<br>8:53 AM                       |
| 16-87833                                                   | Pavement Failure - in alley -<br>2112 E 8TH ST                                                                                                            | 2112 E 8TH ST                               | Street Surface Assets                        | Investigate Work<br>Request               | 5CLOSED                                                   | 1                                                                       | Mar 21, 2016, 4:20 PM                         | Mar 21, 2016,<br>11:45 PM                      |
| 16-98538                                                   | Alley & Unpaved Street<br>Maintenance/WANTS ALLEY<br>PAVED /2010 E 2ND ST                                                                                 | 2010 E 2ND ST                               | Street Surface Assets                        | Investigate Work<br>Request               | 5CLOSED                                                   | 3                                                                       | Mar 31, 2016, 3:22 PM                         | Jan 12, 2019,<br>7:51 AM                       |
| 16-103787                                                  | Debris in Street - in alley -<br>2902 E 12TH ST                                                                                                           | 2902 E 12TH ST                              | Street Surface Assets                        | Debris in Street                          | 5CLOSED                                                   | 1                                                                       | Apr 5, 2016, 11:07 AM                         | May 26, 2017,<br>7:47 AM                       |
| 16-111215                                                  | Street & Bridge - General -<br>poison ivy in alley - 1711 ULIT<br>AVE                                                                                     |                                             | ROW Vegetation                               | Investigate Work<br>Request               | 5CLOSED                                                   |                                                                         | Apr 12, 2016, 10:38 AM                        | Oct 11, 2018,<br>6:19 PM                       |
| 16-111367                                                  | Pothole Repair - in alley - 915<br>W 23RD ST                                                                                                              |                                             | Street Surface Assets                        | Pothole                                   | 5CLOSED                                                   | 9                                                                       | Apr 12, 2016, 1:43 PM                         | Oct 10, 2018,<br>12:29 PM                      |
| 16-136282                                                  | Pothole Repair - in alley -<br>4409 AVENUE A  Pothole Repair - in alley -                                                                                 | 3707 CEDAR ST                               | Street Surface Assets  Street Surface Assets | Pothole  Pothole                          | 5CLOSED 5CLOSED                                           | 9                                                                       | May 4, 2016, 8:24 AM  May 17, 2016, 7:52 AM   | Oct 10, 2018,<br>12:29 PM<br>Oct 10, 2018,     |
| 16-150747                                                  | 3707 CEDAR ST  Pothole Repair - in alley - 2207 WILLOW ST                                                                                                 | 2207 WILLOW ST                              | Street Surface Assets                        | Pothole                                   | 5CLOSED                                                   | 3                                                                       | May 18, 2016, 10:48 AM                        | 12:29 PM Oct 10, 2018, 12:29 PM                |
| 16-166819                                                  | Alley & Unpaved Street<br>Maintenance - unsure ? not<br>an alley - ZIMMERMAN LN &                                                                         | 11125 ZIMMERMAN<br>LN                       | ROW Vegetation                               | Investigate Work<br>Request               | 5CLOSED                                                   | 10                                                                      | Jun 1, 2016, 1:02 PM                          | Jun 17, 2016,<br>11:21 AM                      |
| 16-180255                                                  | N FM 620 RD  Tree Issue ROW/ Maintenance (PW) - dead tree in alley - 4408 MARATHON BLVD                                                                   | 4408 MARATHON<br>BLVD                       | ROW Trees                                    | Dead or Diseased                          | 5CLOSED                                                   | 10                                                                      | Jun 13, 2016, 8:45 AM                         | May 24, 2017,<br>11:56 AM                      |
| 16-183835                                                  | Tree ROW - Overgrown tree<br>in Alley - 1513 W 10TH ST                                                                                                    | 1513 W 10TH ST                              | ROW Trees                                    | Broken or<br>Hanging Branch               | 5CLOSED                                                   | 9                                                                       | Jun 16, 2016, 12:10 PM                        | May 24, 2017,<br>11:56 AM                      |
| 16-183942                                                  | Street & Bridge - CRATER IN<br>ALLEY - 1905 CHICON ST                                                                                                     | 1905 CHICON ST                              | Street Surface Assets                        | Pothole                                   | 5CLOSED                                                   | 1                                                                       | Jun 16, 2016, 2:00 PM                         | Feb 22, 2019,<br>10:58 PM                      |
| 16-190439                                                  | Pothole Repair - in alley - 125<br>E 11TH ST                                                                                                              | 125 E 11TH ST                               | Street Surface Assets                        | Investigate Work<br>Request               | 5CLOSED                                                   | 9                                                                       | Jun 22, 2016, 3:06 PM                         | Jun 27, 2016,<br>12:45 PM                      |
| 16-196805                                                  | Tree Issue ROW/Emergency<br>(PW) - broken limb in alley -<br>1307 CHESTNUT AVE                                                                            | 1307 CHESTNUT AVE                           | ROW Trees                                    | Broken or<br>Hanging Branch               | 5CLOSED                                                   | 1                                                                       | Jun 28, 2016, 10:58 AM                        | May 24, 2017,<br>11:56 AM                      |
| 16-211160                                                  | Pothole Repair - alley - 2104<br>NUECES ST                                                                                                                |                                             | Street Surface Assets                        | Pothole                                   | 5CLOSED                                                   | 9                                                                       | Jul 11, 2016, 12:35 PM                        | Oct 10, 2018,<br>12:29 PM                      |
| 16-211326                                                  | Pothole Repair - it said alley so not sure - 2410 LEON ST  Debris in Street - mattresses                                                                  |                                             | Street Surface Assets  Street Surface Assets | Pothole  Debris in Street                 | 5CLOSED  5CLOSED                                          | 9                                                                       | Jul 11, 2016, 4:36 PM  Jul 12, 2016, 8:09 AM  | Jul 11, 2016, 6:45<br>PM<br>Jul 13, 2016,      |
| 16-213299                                                  | in alley - 1905 ROBBINS PL  Alley & Unpaved Street Maintenance - there is alley                                                                           | 2225 E OLTORF ST                            | Street Surface Assets                        | Investigate Work                          | 5CLOSED                                                   | 3                                                                       | Jul 13, 2016, 11:18 AM                        | 10:15 AM  Jul 13, 2016, 12:45 PM               |
| 16-221070                                                  | not sure if maintain by us -<br>2225 E OLTORF ST  Alley & Unpaved Street Maintenance - no alley check                                                     | 1617 E 10TH ST                              | ROW Trees                                    | Investigate Work                          | 5CLOSED                                                   | 1                                                                       | Jul 20, 2016, 10:58 AM                        | Oct 13, 2018,<br>1:27 AM                       |
|                                                            | row will tell 311 - 1617 E<br>10TH ST                                                                                                                     |                                             |                                              |                                           |                                                           |                                                                         |                                               |                                                |
| 16-221268                                                  | Pothole Repair - in alley -<br>2130 S CONGRESS AVE  Alley & Unpaved Street                                                                                | 2130 S CONGRESS<br>AVE<br>1511 TREADWELL ST | Street Surface Assets  ROW Trees             | Pothole  Broken or                        | 5CLOSED 5CLOSED                                           | 9                                                                       | Jul 20, 2016, 2:31 PM  Jul 25, 2016, 11:31 AM | Jul 20, 2016, 5:30<br>PM<br>Jul 25, 2016, 2:15 |
| 16-226792                                                  | Maintenance - limb blking<br>alley - 1511 TREADWELL ST<br>Pothole Repair - in alley -                                                                     | 1105 W 42ND ST                              | Street Surface Assets                        | Hanging Branch  Pothole                   | 5CLOSED                                                   | 10                                                                      | Jul 25, 2016, 2:54 PM                         | PM  Jul 25, 2016, 3:30                         |
| 16-234930                                                  | Alley & Unpaved Street Maintenance - sam half alley -                                                                                                     | 2920 E 12TH ST                              | Street Surface Assets                        | Investigate Work                          |                                                           | 1                                                                       | Aug 1, 2016, 3:51 PM                          | PM Aug 4, 2016, 1:14 PM                        |
| 16-237229                                                  | 2920 E 12TH ST  Alley & Unpaved Street                                                                                                                    | 4103 MEDICAL PKWY                           | ' Street Surface Assets                      | Pothole                                   | 5CLOSED                                                   | 10                                                                      | Aug 3, 2016, 2:52 PM                          | Aug 3, 2016, 5:30                              |
| 16-249851                                                  | Maintenance - check alley<br>behind address - 4101<br>MEDICAL PKWY,<br>obstruction in row - he put<br>alley but no alley check street<br>- 1208 OLD WALSH | 1208 OLD WALSH<br>TARLTON                   | ROW Vegetation                               | Investigate Work<br>Request               | 5CLOSED                                                   | 8                                                                       | Aug 15, 2016, 10:30 AM                        | PM  Aug 15, 2016, 12:30 PM                     |
| 16-251576                                                  | TARLTON  POTHOLE REPAIRIN alley 503 W MARTIN LUTHER                                                                                                       | 503 W MARTIN<br>LUTHER KING JR              | Street Surface Assets                        | Investigate Work                          | 5CLOSED                                                   | 9                                                                       | Aug 16, 2016, 7:28 PM                         | Aug 16, 2016,<br>11:00 PM                      |
| 16-261997                                                  | KING JR BLVD  Pavement Failure/ 2007 NEW YORK AVE/ IN ALLEY                                                                                               | BLVD                                        | Street Surface Assets                        | Investigate Work                          | 5CLOSED                                                   | 1                                                                       | Aug 25, 2016, 8:23 PM                         | Jan 19, 2019,                                  |
| 16-265185                                                  | Alley & Unpaved Street Maintenance, 812 W 10TH ST, small bit of the alley that                                                                            | 812 W 10TH ST                               | Street Surface Assets                        | Investigate Work                          | 5CLOSED                                                   | 9                                                                       | Aug 29, 2016, 1:08 AM                         | 3:05 PM<br>Aug 29, 2016,<br>9:00 AM            |
| 16-265836                                                  | is not yet paved  Pothole Repair - check i guess alley sending feedback                                                                                   |                                             | Street Surface Assets                        | Investigate Work<br>Request               | 5CLOSED                                                   | 1                                                                       | Aug 29, 2016, 2:17 PM                         | Aug 29, 2016,<br>4:00 PM                       |
| 16-265839                                                  | - 1500 E MARTIN LUTHER<br>KING JR BLVD  Alley & Unpaved Street<br>Maintenance/REFER FROM<br>WATERSHED, WATER<br>COMING FROM ALLEY -                       | 3406 DUVAL ST                               | Street Surface Assets                        | Investigate Work<br>Request               | 5CLOSED                                                   | 9                                                                       | Aug 29, 2016, 2:21 PM                         | Jan 12, 2019,<br>9:45 AM                       |
| 16-266880                                                  | Pothole Repair - read comments in alley - W JOHANNA ST & S CONGRESS AVE                                                                                   | 107 W JOHANNA ST                            | Street Surface Assets                        | Pothole                                   | 5CLOSED                                                   | 3                                                                       | Aug 30, 2016, 1:12 PM                         | Aug 30, 2016,<br>2:45 PM                       |
| 16-275472                                                  | Alley & Unpaved Street Maintenance - check alley - 2205 S 3RD ST                                                                                          | 2205 S 3RD ST                               | Street Surface Assets                        | Investigate Work<br>Request               | 5CLOSED                                                   | 3                                                                       | Sep 7, 2016, 8:00 AM                          | Sep 7, 2016, 9:15<br>AM                        |
| 16-277941                                                  | Alley & Unpaved Street<br>Maintenance - Ruts in Alley -                                                                                                   | 5414 DUVAL ST                               | Street Surface Assets                        | Investigate Work<br>Request               | 5CLOSED                                                   | 4                                                                       | Sep 9, 2016, 10:04 AM                         | Jan 12, 2019,<br>9:48 AM                       |
|                                                            | 5414 DUVAL ST                                                                                                                                             | 245-1-1                                     | 0                                            |                                           |                                                           |                                                                         | 0                                             |                                                |