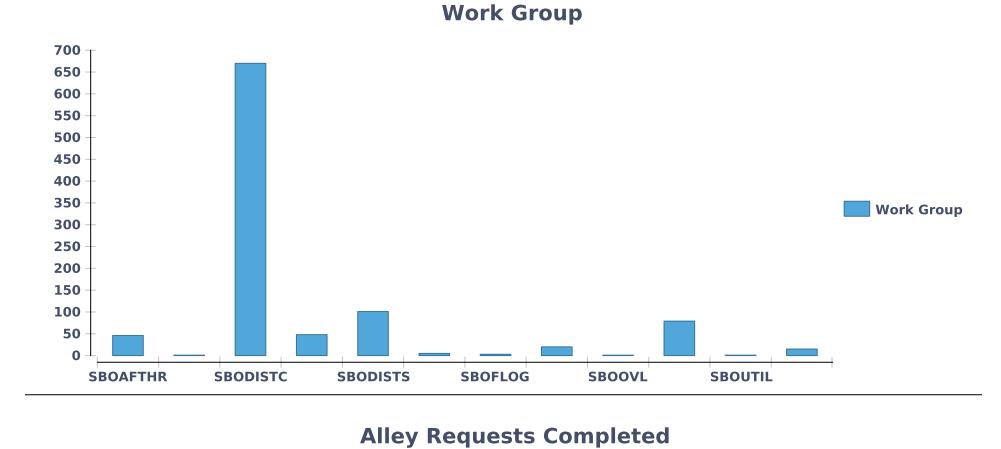

4400 N LAMAR BLVD Street Surface Assets

Investigate Work 5CLOSED

Utility Excavation 5CLOSED Failure

Investigate Work 5CLOSED Request

Investigate Work 5CLOSED Request

Debris in Street

Debris in Street

Pothole