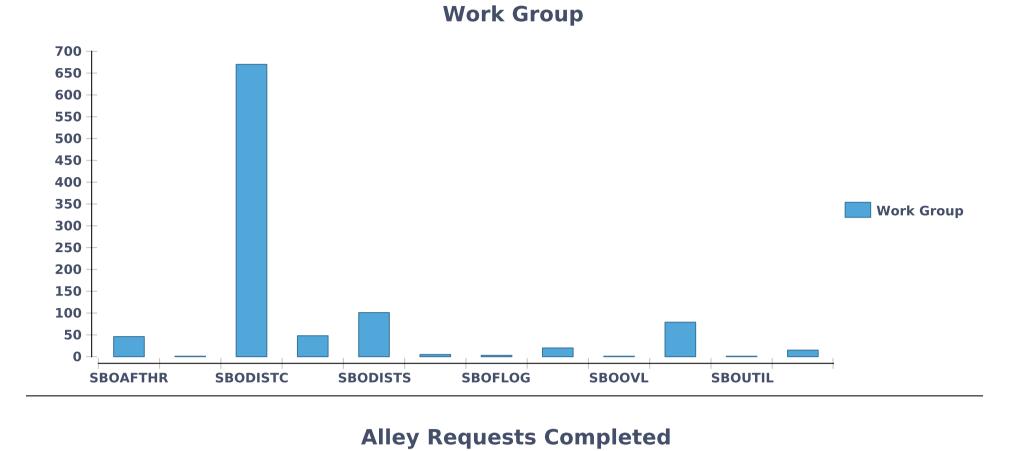

4400 N LAMAR BLVD Street Surface Assets

Investigate Work 5CLOSED

Utility Excavation 5CLOSED Failure

Investigate Work 5CLOSED Request

Investigate Work 5CLOSED Request

Debris in Street

Debris in Street

Pothole

5CLOSED

5CLOSED

5CLOSED

9

9

10

Sep 26, 2016, 8:12 AM

Sep 26, 2016, 11:04 AM