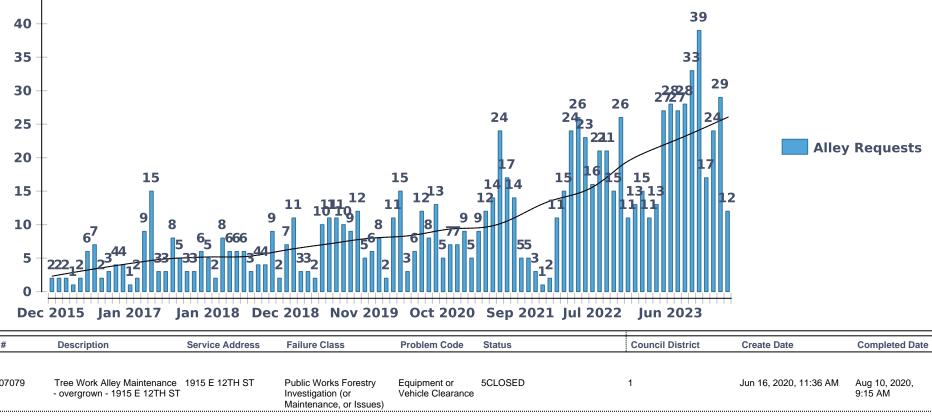

#### Workorders Completed between Dec 1, 2015 and Feb 29, 2024

39

| 40                         |                                                                                                                                                                                                                    |                                                                        |                                                 |                                                         |                                     |                   |                                               |                                                                        |
|----------------------------|--------------------------------------------------------------------------------------------------------------------------------------------------------------------------------------------------------------------|------------------------------------------------------------------------|-------------------------------------------------|---------------------------------------------------------|-------------------------------------|-------------------|-----------------------------------------------|------------------------------------------------------------------------|
| 35 -                       | -                                                                                                                                                                                                                  |                                                                        |                                                 |                                                         |                                     | 33                |                                               |                                                                        |
| 30                         | _                                                                                                                                                                                                                  |                                                                        |                                                 |                                                         | 26 2                                | 6 2727 29         |                                               |                                                                        |
| 25                         |                                                                                                                                                                                                                    |                                                                        |                                                 |                                                         | 24 24<br>23 221                     | 24                |                                               |                                                                        |
| 20                         | -<br><b>15</b>                                                                                                                                                                                                     |                                                                        |                                                 | 15                                                      | 17                                  | 15                | Alley                                         | Requests                                                               |
| 15                         |                                                                                                                                                                                                                    |                                                                        | 11 1111 12 1                                    | 12 <sup>13</sup>                                        | 1414 15<br>12                       | 13 13 12<br>14 14 | 2                                             |                                                                        |
| 10 -<br>5 -                | 6 <sup>7</sup> 8 222 <sub>1</sub> 2 2 <sup>344</sup> 33                                                                                                                                                            | 8 9<br>5 65 666<br>33 2 113                                            | 7 332 56                                        | 8 9<br>6 5 5                                            | 55<br>1 <sup>3</sup> 1 <sup>2</sup> |                   |                                               |                                                                        |
| <b>0</b> T                 |                                                                                                                                                                                                                    |                                                                        |                                                 |                                                         |                                     |                   |                                               |                                                                        |
| Dec                        | 2015 Jan 2017 J                                                                                                                                                                                                    | lan 2018 Dec                                                           | 2018 Nov 201                                    | .9 Oct 2020                                             | Sep 2021 Jul 2022                   | l Jun 2023        |                                               |                                                                        |
|                            |                                                                                                                                                                                                                    |                                                                        |                                                 |                                                         |                                     |                   |                                               |                                                                        |
| WO#                        | Description                                                                                                                                                                                                        | Service Address                                                        | Failure Class                                   | Problem Code                                            | Status                              | Council District  | Create Date                                   | Completed Date                                                         |
|                            |                                                                                                                                                                                                                    | Service Address  1207 W 39TH HALF                                      |                                                 |                                                         | Status                              | Council District  | Create Date  Aug 13, 2018, 1:24 PM            | Aug 14, 2018,<br>11:30 AM                                              |
| WO #                       | Description  Alley & Unpaved Street Maintenance/ LIMB IN ALLEY - W 39TH HALF ST &                                                                                                                                  | Service Address  1207 W 39TH HALF ST                                   | Failure Class                                   | Problem Code  Investigate Work                          | Status<br>5CLOSED                   | •                 |                                               | Aug 14, 2018,                                                          |
| WO #<br>18-313552          | Description  Alley & Unpaved Street Maintenance/ LIMB IN ALLEY - W 39TH HALF ST & TONKAWA TRL  alley maintenance - in alley -                                                                                      | Service Address  1207 W 39TH HALF ST                                   | Failure Class  ROW Trees                        | Problem Code  Investigate Work Request  Unpaved Surface | Status<br>5CLOSED                   | 10                | Aug 13, 2018, 1:24 PM                         | Aug 14, 2018,<br>11:30 AM                                              |
| WO #  18-313552  18-316294 | Alley & Unpaved Street Maintenance/ LIMB IN ALLEY - W 39TH HALF ST & TONKAWA TRL  alley maintenance - in alley - 91 RED RIVER ST  Street & Bridge - General/ check half alley is public might need to go to code / | Service Address  1207 W 39TH HALF ST  91 RED RIVER ST  1400 LORRAIN ST | Failure Class  ROW Trees  Street Surface Assets | Investigate Work<br>Request  Unpaved Surface<br>Pothole | Status  5CLOSED  5CLOSED            | 9                 | Aug 13, 2018, 1:24 PM  Aug 15, 2018, 10:32 AM | Aug 14, 2018,<br>11:30 AM  Aug 15, 2018,<br>2:00 PM  Sep 3, 2018, 1:45 |