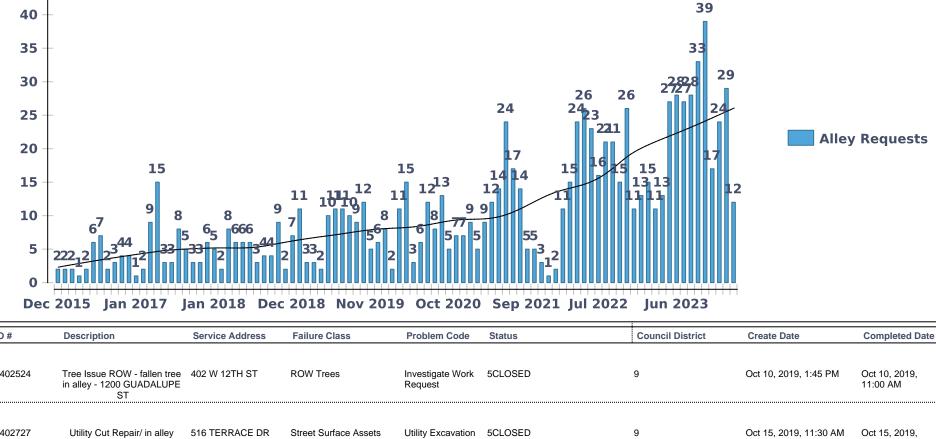

## **Alley Response**

| 35 -<br>30 -<br>25 -<br>20 -<br>15 -<br>10 -<br>5 -<br>Dec | 15  6 <sup>7</sup> 222 <sub>1</sub> 2  23 <sup>44</sup> 33  2015 Jan 2017                                                                                 | 8 9<br>5 65 666<br>33 2 34<br>an 2018 Dec   | 11 10 10 1<br>7 8 8<br>2 33 <sub>2</sub> 2 2 | 15<br>11 12 13<br>18 9<br>77 5<br>3 5 5 5 | 24<br>17<br>14 14<br>12<br>9<br>55<br>3<br>12<br>Sep 2021 | 33 29 26 26 27 27 24 23 221 15 16 15 15 13 13 11 11 1 Jul 2022 Jun 2023 |                                               | Requests                                       |
|------------------------------------------------------------|-----------------------------------------------------------------------------------------------------------------------------------------------------------|---------------------------------------------|----------------------------------------------|-------------------------------------------|-----------------------------------------------------------|-------------------------------------------------------------------------|-----------------------------------------------|------------------------------------------------|
| WO #                                                       | Alley & Unpaved Street Maintenance- limbs over alley                                                                                                      | Service Address  1808 WALNUT AVE            | ROW Trees                                    | Broken or<br>Hanging Branch               | Status<br>5CLOSED                                         | Council District                                                        | Dec 3, 2015, 3:54 PM                          | Dec 7, 2015, 2:30<br>PM                        |
| 15-171772                                                  | - 1808 WALNUT AVE  Alley & Unpaved Street Maintenance, 1704 3rd St,                                                                                       | 1704 S 3RD ST                               | Street Surface Assets                        | Pavement Failure                          | 5CLOSED                                                   | 9                                                                       | Dec 27, 2015, 10:51 PM                        | Jan 6, 2016, 2:00<br>PM                        |
| 15-173338                                                  | Alley Washed Out  Pothole Repair - in alley - 4314 AIRPORT BLVD                                                                                           | 4314 AIRPORT BLVD                           | Street Surface Assets                        | Pothole                                   | 5CLOSED                                                   | 9                                                                       | Dec 29, 2015, 8:55 AM                         | Dec 29, 2015,<br>10:15 AM                      |
| 16-5026                                                    | Pothole Repair - comments<br>states in alley - 510 W 18TH                                                                                                 | 510 W 18TH ST                               | Street Surface Assets                        | Pothole                                   | 5CLOSED                                                   | 9                                                                       | Jan 4, 2016, 11:12 AM                         | Jan 4, 2016, 1:00<br>PM                        |
| 16-15770                                                   | ST  Alley & Unpaved Street Maintenance - potholes in the                                                                                                  | 3711 CEDAR ST                               | Street Surface Assets                        | Investigate Work<br>Request               | 5CLOSED                                                   | 9                                                                       | Jan 14, 2016, 7:37 AM                         | Jan 12, 2019,<br>7:12 AM                       |
| 16-22318                                                   | Alley & Unpaved Street                                                                                                                                    | 2200 A LN                                   | Street Surface Assets                        | Pavement Failure                          | 5CLOSED                                                   | 10                                                                      | Jan 20, 2016, 3:33 PM                         | Oct 13, 2018,                                  |
| 16-29672                                                   | Maintenance - check no alley here - 2200 A LN  Pavement Failure - in alley                                                                                | 201 E 11TH ST                               | Street Surface Assets                        | Investigate Work                          | 5CLOSED                                                   | 9                                                                       | Jan 27, 2016, 1:18 PM                         | 1:40 AM  Jan 12, 2019,                         |
| 16-34877                                                   | bump - 211 E 11TH ST  Debris in Street - trash in alley                                                                                                   |                                             | Street Surface Assets                        | Request  Debris in Street                 | 5CLOSED                                                   | 1                                                                       | Feb 1, 2016, 12:00 PM                         | 11:33 AM<br>Feb 1, 2016, 2:15                  |
| 16-35851                                                   | - 2701 MANOR RD  Alley & Unpaved Street Maintenance - PAVEMENT FAILURE IN ALLEY UNHAPPY REPEAT CALL- 609 BLANCO ST                                        | 609 BLANCO ST                               | Street Surface Assets                        | Investigate Work<br>Request               | 5CLOSED                                                   | 9                                                                       | Feb 2, 2016, 9:09 AM                          | PM<br>Feb 4, 2016, 6:45<br>AM                  |
| 16-82802                                                   | Pavement Failure/ PROBLEM<br>IN ALLEY /4105 AVENUE F                                                                                                      | 4105 AVENUE F                               | Street Surface Assets                        | Investigate Work<br>Request               | 5CLOSED                                                   | 9                                                                       | Mar 16, 2016, 6:05 PM                         | Jan 18, 2019,<br>8:53 AM                       |
| 16-87833                                                   | Pavement Failure - in alley -<br>2112 E 8TH ST                                                                                                            | 2112 E 8TH ST                               | Street Surface Assets                        | Investigate Work<br>Request               | 5CLOSED                                                   | 1                                                                       | Mar 21, 2016, 4:20 PM                         | Mar 21, 2016,<br>11:45 PM                      |
| 16-98538                                                   | Alley & Unpaved Street<br>Maintenance/WANTS ALLEY<br>PAVED /2010 E 2ND ST                                                                                 | 2010 E 2ND ST                               | Street Surface Assets                        | Investigate Work<br>Request               | 5CLOSED                                                   | 3                                                                       | Mar 31, 2016, 3:22 PM                         | Jan 12, 2019,<br>7:51 AM                       |
| 16-103787                                                  | Debris in Street - in alley -<br>2902 E 12TH ST                                                                                                           | 2902 E 12TH ST                              | Street Surface Assets                        | Debris in Street                          | 5CLOSED                                                   | 1                                                                       | Apr 5, 2016, 11:07 AM                         | May 26, 2017,<br>7:47 AM                       |
| 16-111215                                                  | Street & Bridge - General -<br>poison ivy in alley - 1711 ULIT<br>AVE                                                                                     |                                             | ROW Vegetation                               | Investigate Work<br>Request               | 5CLOSED                                                   |                                                                         | Apr 12, 2016, 10:38 AM                        | Oct 11, 2018,<br>6:19 PM                       |
| 16-111367                                                  | Pothole Repair - in alley - 915<br>W 23RD ST                                                                                                              |                                             | Street Surface Assets                        | Pothole                                   | 5CLOSED                                                   | 9                                                                       | Apr 12, 2016, 1:43 PM                         | Oct 10, 2018,<br>12:29 PM                      |
| 16-136282                                                  | Pothole Repair - in alley -<br>4409 AVENUE A  Pothole Repair - in alley -                                                                                 | 3707 CEDAR ST                               | Street Surface Assets  Street Surface Assets | Pothole  Pothole                          | 5CLOSED 5CLOSED                                           | 9                                                                       | May 4, 2016, 8:24 AM  May 17, 2016, 7:52 AM   | Oct 10, 2018,<br>12:29 PM<br>Oct 10, 2018,     |
| 16-150747                                                  | 3707 CEDAR ST  Pothole Repair - in alley - 2207 WILLOW ST                                                                                                 | 2207 WILLOW ST                              | Street Surface Assets                        | Pothole                                   | 5CLOSED                                                   | 3                                                                       | May 18, 2016, 10:48 AM                        | 12:29 PM Oct 10, 2018, 12:29 PM                |
| 16-166819                                                  | Alley & Unpaved Street<br>Maintenance - unsure ? not<br>an alley - ZIMMERMAN LN &                                                                         | 11125 ZIMMERMAN<br>LN                       | ROW Vegetation                               | Investigate Work<br>Request               | 5CLOSED                                                   | 10                                                                      | Jun 1, 2016, 1:02 PM                          | Jun 17, 2016,<br>11:21 AM                      |
| 16-180255                                                  | N FM 620 RD  Tree Issue ROW/ Maintenance (PW) - dead tree in alley - 4408 MARATHON BLVD                                                                   | 4408 MARATHON<br>BLVD                       | ROW Trees                                    | Dead or Diseased                          | 5CLOSED                                                   | 10                                                                      | Jun 13, 2016, 8:45 AM                         | May 24, 2017,<br>11:56 AM                      |
| 16-183835                                                  | Tree ROW - Overgrown tree<br>in Alley - 1513 W 10TH ST                                                                                                    | 1513 W 10TH ST                              | ROW Trees                                    | Broken or<br>Hanging Branch               | 5CLOSED                                                   | 9                                                                       | Jun 16, 2016, 12:10 PM                        | May 24, 2017,<br>11:56 AM                      |
| 16-183942                                                  | Street & Bridge - CRATER IN<br>ALLEY - 1905 CHICON ST                                                                                                     | 1905 CHICON ST                              | Street Surface Assets                        | Pothole                                   | 5CLOSED                                                   | 1                                                                       | Jun 16, 2016, 2:00 PM                         | Feb 22, 2019,<br>10:58 PM                      |
| 16-190439                                                  | Pothole Repair - in alley - 125<br>E 11TH ST                                                                                                              | 125 E 11TH ST                               | Street Surface Assets                        | Investigate Work<br>Request               | 5CLOSED                                                   | 9                                                                       | Jun 22, 2016, 3:06 PM                         | Jun 27, 2016,<br>12:45 PM                      |
| 16-196805                                                  | Tree Issue ROW/Emergency<br>(PW) - broken limb in alley -<br>1307 CHESTNUT AVE                                                                            | 1307 CHESTNUT AVE                           | ROW Trees                                    | Broken or<br>Hanging Branch               | 5CLOSED                                                   | 1                                                                       | Jun 28, 2016, 10:58 AM                        | May 24, 2017,<br>11:56 AM                      |
| 16-211160                                                  | Pothole Repair - alley - 2104<br>NUECES ST                                                                                                                |                                             | Street Surface Assets                        | Pothole                                   | 5CLOSED                                                   | 9                                                                       | Jul 11, 2016, 12:35 PM                        | Oct 10, 2018,<br>12:29 PM                      |
| 16-211326                                                  | Pothole Repair - it said alley so not sure - 2410 LEON ST  Debris in Street - mattresses                                                                  |                                             | Street Surface Assets  Street Surface Assets | Pothole  Debris in Street                 | 5CLOSED  5CLOSED                                          | 9                                                                       | Jul 11, 2016, 4:36 PM  Jul 12, 2016, 8:09 AM  | Jul 11, 2016, 6:45<br>PM<br>Jul 13, 2016,      |
| 16-213299                                                  | in alley - 1905 ROBBINS PL  Alley & Unpaved Street Maintenance - there is alley                                                                           | 2225 E OLTORF ST                            | Street Surface Assets                        | Investigate Work                          | 5CLOSED                                                   | 3                                                                       | Jul 13, 2016, 11:18 AM                        | 10:15 AM  Jul 13, 2016, 12:45 PM               |
| 16-221070                                                  | not sure if maintain by us -<br>2225 E OLTORF ST  Alley & Unpaved Street Maintenance - no alley check                                                     | 1617 E 10TH ST                              | ROW Trees                                    | Investigate Work                          | 5CLOSED                                                   | 1                                                                       | Jul 20, 2016, 10:58 AM                        | Oct 13, 2018,<br>1:27 AM                       |
|                                                            | row will tell 311 - 1617 E<br>10TH ST                                                                                                                     |                                             |                                              |                                           |                                                           |                                                                         |                                               |                                                |
| 16-221268                                                  | Pothole Repair - in alley -<br>2130 S CONGRESS AVE  Alley & Unpaved Street                                                                                | 2130 S CONGRESS<br>AVE<br>1511 TREADWELL ST | Street Surface Assets  ROW Trees             | Pothole  Broken or                        | 5CLOSED 5CLOSED                                           | 9                                                                       | Jul 20, 2016, 2:31 PM  Jul 25, 2016, 11:31 AM | Jul 20, 2016, 5:30<br>PM<br>Jul 25, 2016, 2:15 |
| 16-226792                                                  | Maintenance - limb blking<br>alley - 1511 TREADWELL ST<br>Pothole Repair - in alley -                                                                     | 1105 W 42ND ST                              | Street Surface Assets                        | Hanging Branch  Pothole                   | 5CLOSED                                                   | 10                                                                      | Jul 25, 2016, 2:54 PM                         | PM  Jul 25, 2016, 3:30                         |
| 16-234930                                                  | Alley & Unpaved Street Maintenance - sam half alley -                                                                                                     | 2920 E 12TH ST                              | Street Surface Assets                        | Investigate Work                          |                                                           | 1                                                                       | Aug 1, 2016, 3:51 PM                          | PM Aug 4, 2016, 1:14 PM                        |
| 16-237229                                                  | 2920 E 12TH ST  Alley & Unpaved Street                                                                                                                    | 4103 MEDICAL PKWY                           | ' Street Surface Assets                      | Pothole                                   | 5CLOSED                                                   | 10                                                                      | Aug 3, 2016, 2:52 PM                          | Aug 3, 2016, 5:30                              |
| 16-249851                                                  | Maintenance - check alley<br>behind address - 4101<br>MEDICAL PKWY,<br>obstruction in row - he put<br>alley but no alley check street<br>- 1208 OLD WALSH | 1208 OLD WALSH<br>TARLTON                   | ROW Vegetation                               | Investigate Work<br>Request               | 5CLOSED                                                   | 8                                                                       | Aug 15, 2016, 10:30 AM                        | PM  Aug 15, 2016, 12:30 PM                     |
| 16-251576                                                  | TARLTON  POTHOLE REPAIRIN alley 503 W MARTIN LUTHER                                                                                                       | 503 W MARTIN<br>LUTHER KING JR              | Street Surface Assets                        | Investigate Work                          | 5CLOSED                                                   | 9                                                                       | Aug 16, 2016, 7:28 PM                         | Aug 16, 2016,<br>11:00 PM                      |
| 16-261997                                                  | KING JR BLVD  Pavement Failure/ 2007 NEW YORK AVE/ IN ALLEY                                                                                               | BLVD                                        | Street Surface Assets                        | Investigate Work                          | 5CLOSED                                                   | 1                                                                       | Aug 25, 2016, 8:23 PM                         | Jan 19, 2019,                                  |
| 16-265185                                                  | Alley & Unpaved Street Maintenance, 812 W 10TH ST, small bit of the alley that                                                                            | 812 W 10TH ST                               | Street Surface Assets                        | Investigate Work                          | 5CLOSED                                                   | 9                                                                       | Aug 29, 2016, 1:08 AM                         | 3:05 PM<br>Aug 29, 2016,<br>9:00 AM            |
| 16-265836                                                  | is not yet paved  Pothole Repair - check i guess alley sending feedback                                                                                   |                                             | Street Surface Assets                        | Investigate Work<br>Request               | 5CLOSED                                                   | 1                                                                       | Aug 29, 2016, 2:17 PM                         | Aug 29, 2016,<br>4:00 PM                       |
| 16-265839                                                  | - 1500 E MARTIN LUTHER<br>KING JR BLVD  Alley & Unpaved Street<br>Maintenance/REFER FROM<br>WATERSHED, WATER<br>COMING FROM ALLEY -                       | 3406 DUVAL ST                               | Street Surface Assets                        | Investigate Work<br>Request               | 5CLOSED                                                   | 9                                                                       | Aug 29, 2016, 2:21 PM                         | Jan 12, 2019,<br>9:45 AM                       |
| 16-266880                                                  | Pothole Repair - read comments in alley - W JOHANNA ST & S CONGRESS AVE                                                                                   | 107 W JOHANNA ST                            | Street Surface Assets                        | Pothole                                   | 5CLOSED                                                   | 3                                                                       | Aug 30, 2016, 1:12 PM                         | Aug 30, 2016,<br>2:45 PM                       |
| 16-275472                                                  | Alley & Unpaved Street Maintenance - check alley - 2205 S 3RD ST                                                                                          | 2205 S 3RD ST                               | Street Surface Assets                        | Investigate Work<br>Request               | 5CLOSED                                                   | 3                                                                       | Sep 7, 2016, 8:00 AM                          | Sep 7, 2016, 9:15<br>AM                        |
| 16-277941                                                  | Alley & Unpaved Street<br>Maintenance - Ruts in Alley -                                                                                                   | 5414 DUVAL ST                               | Street Surface Assets                        | Investigate Work<br>Request               | 5CLOSED                                                   | 4                                                                       | Sep 9, 2016, 10:04 AM                         | Jan 12, 2019,<br>9:48 AM                       |
|                                                            | 5414 DUVAL ST                                                                                                                                             | 245-1-1                                     | 0                                            |                                           |                                                           |                                                                         | 0                                             |                                                |