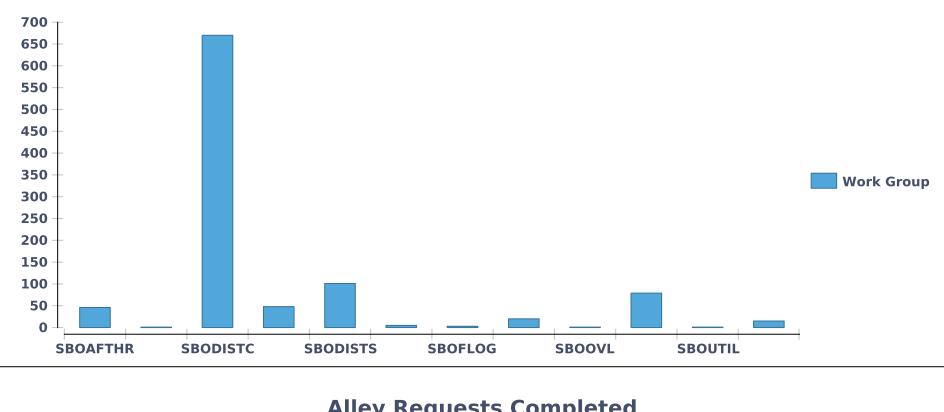

## **Alley Response**

| 35 -<br>30 -<br>25 -<br>20 -<br>15 -<br>10 -<br>5 -<br>Dec | 15  6 <sup>7</sup> 222 <sub>1</sub> 2  23 <sup>44</sup> 33  2015 Jan 2017                                                                                 | 8 9<br>5 65 666<br>33 2 34<br>an 2018 Dec   | 11 10 10 1<br>7 8 8<br>2 33 <sub>2</sub> 2 2 | 15<br>11 12 13<br>18 9<br>77 5<br>3 5 5 5 | 24<br>17<br>14 14<br>12<br>9<br>55<br>3<br>12<br>Sep 2021 | 33 29 26 26 27 27 24 23 221 15 16 15 15 13 13 11 11 1 Jul 2022 Jun 2023 |                                               | Requests                                       |
|------------------------------------------------------------|-----------------------------------------------------------------------------------------------------------------------------------------------------------|---------------------------------------------|----------------------------------------------|-------------------------------------------|-----------------------------------------------------------|-------------------------------------------------------------------------|-----------------------------------------------|------------------------------------------------|
| WO #                                                       | Alley & Unpaved Street Maintenance- limbs over alley                                                                                                      | Service Address  1808 WALNUT AVE            | ROW Trees                                    | Broken or<br>Hanging Branch               | Status<br>5CLOSED                                         | Council District                                                        | Dec 3, 2015, 3:54 PM                          | Dec 7, 2015, 2:30<br>PM                        |
| 15-171772                                                  | - 1808 WALNUT AVE  Alley & Unpaved Street Maintenance, 1704 3rd St,                                                                                       | 1704 S 3RD ST                               | Street Surface Assets                        | Pavement Failure                          | 5CLOSED                                                   | 9                                                                       | Dec 27, 2015, 10:51 PM                        | Jan 6, 2016, 2:00<br>PM                        |
| 15-173338                                                  | Alley Washed Out  Pothole Repair - in alley - 4314 AIRPORT BLVD                                                                                           | 4314 AIRPORT BLVD                           | Street Surface Assets                        | Pothole                                   | 5CLOSED                                                   | 9                                                                       | Dec 29, 2015, 8:55 AM                         | Dec 29, 2015,<br>10:15 AM                      |
| 16-5026                                                    | Pothole Repair - comments<br>states in alley - 510 W 18TH                                                                                                 | 510 W 18TH ST                               | Street Surface Assets                        | Pothole                                   | 5CLOSED                                                   | 9                                                                       | Jan 4, 2016, 11:12 AM                         | Jan 4, 2016, 1:00<br>PM                        |
| 16-15770                                                   | ST  Alley & Unpaved Street Maintenance - potholes in the                                                                                                  | 3711 CEDAR ST                               | Street Surface Assets                        | Investigate Work<br>Request               | 5CLOSED                                                   | 9                                                                       | Jan 14, 2016, 7:37 AM                         | Jan 12, 2019,<br>7:12 AM                       |
| 16-22318                                                   | Alley & Unpaved Street                                                                                                                                    | 2200 A LN                                   | Street Surface Assets                        | Pavement Failure                          | 5CLOSED                                                   | 10                                                                      | Jan 20, 2016, 3:33 PM                         | Oct 13, 2018,                                  |
| 16-29672                                                   | Maintenance - check no alley here - 2200 A LN  Pavement Failure - in alley                                                                                | 201 E 11TH ST                               | Street Surface Assets                        | Investigate Work                          | 5CLOSED                                                   | 9                                                                       | Jan 27, 2016, 1:18 PM                         | 1:40 AM  Jan 12, 2019,                         |
| 16-34877                                                   | bump - 211 E 11TH ST  Debris in Street - trash in alley                                                                                                   |                                             | Street Surface Assets                        | Request  Debris in Street                 | 5CLOSED                                                   | 1                                                                       | Feb 1, 2016, 12:00 PM                         | 11:33 AM<br>Feb 1, 2016, 2:15                  |
| 16-35851                                                   | - 2701 MANOR RD  Alley & Unpaved Street Maintenance - PAVEMENT FAILURE IN ALLEY UNHAPPY REPEAT CALL- 609 BLANCO ST                                        | 609 BLANCO ST                               | Street Surface Assets                        | Investigate Work<br>Request               | 5CLOSED                                                   | 9                                                                       | Feb 2, 2016, 9:09 AM                          | PM<br>Feb 4, 2016, 6:45<br>AM                  |
| 16-82802                                                   | Pavement Failure/ PROBLEM<br>IN ALLEY /4105 AVENUE F                                                                                                      | 4105 AVENUE F                               | Street Surface Assets                        | Investigate Work<br>Request               | 5CLOSED                                                   | 9                                                                       | Mar 16, 2016, 6:05 PM                         | Jan 18, 2019,<br>8:53 AM                       |
| 16-87833                                                   | Pavement Failure - in alley -<br>2112 E 8TH ST                                                                                                            | 2112 E 8TH ST                               | Street Surface Assets                        | Investigate Work<br>Request               | 5CLOSED                                                   | 1                                                                       | Mar 21, 2016, 4:20 PM                         | Mar 21, 2016,<br>11:45 PM                      |
| 16-98538                                                   | Alley & Unpaved Street<br>Maintenance/WANTS ALLEY<br>PAVED /2010 E 2ND ST                                                                                 | 2010 E 2ND ST                               | Street Surface Assets                        | Investigate Work<br>Request               | 5CLOSED                                                   | 3                                                                       | Mar 31, 2016, 3:22 PM                         | Jan 12, 2019,<br>7:51 AM                       |
| 16-103787                                                  | Debris in Street - in alley -<br>2902 E 12TH ST                                                                                                           | 2902 E 12TH ST                              | Street Surface Assets                        | Debris in Street                          | 5CLOSED                                                   | 1                                                                       | Apr 5, 2016, 11:07 AM                         | May 26, 2017,<br>7:47 AM                       |
| 16-111215                                                  | Street & Bridge - General -<br>poison ivy in alley - 1711 ULIT<br>AVE                                                                                     |                                             | ROW Vegetation                               | Investigate Work<br>Request               | 5CLOSED                                                   |                                                                         | Apr 12, 2016, 10:38 AM                        | Oct 11, 2018,<br>6:19 PM                       |
| 16-111367                                                  | Pothole Repair - in alley - 915<br>W 23RD ST                                                                                                              |                                             | Street Surface Assets                        | Pothole                                   | 5CLOSED                                                   | 9                                                                       | Apr 12, 2016, 1:43 PM                         | Oct 10, 2018,<br>12:29 PM                      |
| 16-136282                                                  | Pothole Repair - in alley -<br>4409 AVENUE A  Pothole Repair - in alley -                                                                                 | 3707 CEDAR ST                               | Street Surface Assets  Street Surface Assets | Pothole  Pothole                          | 5CLOSED 5CLOSED                                           | 9                                                                       | May 4, 2016, 8:24 AM  May 17, 2016, 7:52 AM   | Oct 10, 2018,<br>12:29 PM<br>Oct 10, 2018,     |
| 16-150747                                                  | 3707 CEDAR ST  Pothole Repair - in alley - 2207 WILLOW ST                                                                                                 | 2207 WILLOW ST                              | Street Surface Assets                        | Pothole                                   | 5CLOSED                                                   | 3                                                                       | May 18, 2016, 10:48 AM                        | 12:29 PM Oct 10, 2018, 12:29 PM                |
| 16-166819                                                  | Alley & Unpaved Street<br>Maintenance - unsure ? not<br>an alley - ZIMMERMAN LN &                                                                         | 11125 ZIMMERMAN<br>LN                       | ROW Vegetation                               | Investigate Work<br>Request               | 5CLOSED                                                   | 10                                                                      | Jun 1, 2016, 1:02 PM                          | Jun 17, 2016,<br>11:21 AM                      |
| 16-180255                                                  | N FM 620 RD  Tree Issue ROW/ Maintenance (PW) - dead tree in alley - 4408 MARATHON BLVD                                                                   | 4408 MARATHON<br>BLVD                       | ROW Trees                                    | Dead or Diseased                          | 5CLOSED                                                   | 10                                                                      | Jun 13, 2016, 8:45 AM                         | May 24, 2017,<br>11:56 AM                      |
| 16-183835                                                  | Tree ROW - Overgrown tree<br>in Alley - 1513 W 10TH ST                                                                                                    | 1513 W 10TH ST                              | ROW Trees                                    | Broken or<br>Hanging Branch               | 5CLOSED                                                   | 9                                                                       | Jun 16, 2016, 12:10 PM                        | May 24, 2017,<br>11:56 AM                      |
| 16-183942                                                  | Street & Bridge - CRATER IN<br>ALLEY - 1905 CHICON ST                                                                                                     | 1905 CHICON ST                              | Street Surface Assets                        | Pothole                                   | 5CLOSED                                                   | 1                                                                       | Jun 16, 2016, 2:00 PM                         | Feb 22, 2019,<br>10:58 PM                      |
| 16-190439                                                  | Pothole Repair - in alley - 125<br>E 11TH ST                                                                                                              | 125 E 11TH ST                               | Street Surface Assets                        | Investigate Work<br>Request               | 5CLOSED                                                   | 9                                                                       | Jun 22, 2016, 3:06 PM                         | Jun 27, 2016,<br>12:45 PM                      |
| 16-196805                                                  | Tree Issue ROW/Emergency<br>(PW) - broken limb in alley -<br>1307 CHESTNUT AVE                                                                            | 1307 CHESTNUT AVE                           | ROW Trees                                    | Broken or<br>Hanging Branch               | 5CLOSED                                                   | 1                                                                       | Jun 28, 2016, 10:58 AM                        | May 24, 2017,<br>11:56 AM                      |
| 16-211160                                                  | Pothole Repair - alley - 2104<br>NUECES ST                                                                                                                |                                             | Street Surface Assets                        | Pothole                                   | 5CLOSED                                                   | 9                                                                       | Jul 11, 2016, 12:35 PM                        | Oct 10, 2018,<br>12:29 PM                      |
| 16-211326                                                  | Pothole Repair - it said alley so not sure - 2410 LEON ST  Debris in Street - mattresses                                                                  |                                             | Street Surface Assets  Street Surface Assets | Pothole  Debris in Street                 | 5CLOSED  5CLOSED                                          | 9                                                                       | Jul 11, 2016, 4:36 PM  Jul 12, 2016, 8:09 AM  | Jul 11, 2016, 6:45<br>PM<br>Jul 13, 2016,      |
| 16-213299                                                  | in alley - 1905 ROBBINS PL  Alley & Unpaved Street Maintenance - there is alley                                                                           | 2225 E OLTORF ST                            | Street Surface Assets                        | Investigate Work                          | 5CLOSED                                                   | 3                                                                       | Jul 13, 2016, 11:18 AM                        | 10:15 AM  Jul 13, 2016, 12:45 PM               |
| 16-221070                                                  | not sure if maintain by us -<br>2225 E OLTORF ST  Alley & Unpaved Street Maintenance - no alley check                                                     | 1617 E 10TH ST                              | ROW Trees                                    | Investigate Work                          | 5CLOSED                                                   | 1                                                                       | Jul 20, 2016, 10:58 AM                        | Oct 13, 2018,<br>1:27 AM                       |
|                                                            | row will tell 311 - 1617 E<br>10TH ST                                                                                                                     |                                             |                                              |                                           |                                                           |                                                                         |                                               |                                                |
| 16-221268                                                  | Pothole Repair - in alley -<br>2130 S CONGRESS AVE  Alley & Unpaved Street                                                                                | 2130 S CONGRESS<br>AVE<br>1511 TREADWELL ST | Street Surface Assets  ROW Trees             | Pothole  Broken or                        | 5CLOSED 5CLOSED                                           | 9                                                                       | Jul 20, 2016, 2:31 PM  Jul 25, 2016, 11:31 AM | Jul 20, 2016, 5:30<br>PM<br>Jul 25, 2016, 2:15 |
| 16-226792                                                  | Maintenance - limb blking<br>alley - 1511 TREADWELL ST<br>Pothole Repair - in alley -                                                                     | 1105 W 42ND ST                              | Street Surface Assets                        | Hanging Branch  Pothole                   | 5CLOSED                                                   | 10                                                                      | Jul 25, 2016, 2:54 PM                         | PM  Jul 25, 2016, 3:30                         |
| 16-234930                                                  | Alley & Unpaved Street Maintenance - sam half alley -                                                                                                     | 2920 E 12TH ST                              | Street Surface Assets                        | Investigate Work                          |                                                           | 1                                                                       | Aug 1, 2016, 3:51 PM                          | PM Aug 4, 2016, 1:14 PM                        |
| 16-237229                                                  | 2920 E 12TH ST  Alley & Unpaved Street                                                                                                                    | 4103 MEDICAL PKWY                           | ' Street Surface Assets                      | Pothole                                   | 5CLOSED                                                   | 10                                                                      | Aug 3, 2016, 2:52 PM                          | Aug 3, 2016, 5:30                              |
| 16-249851                                                  | Maintenance - check alley<br>behind address - 4101<br>MEDICAL PKWY,<br>obstruction in row - he put<br>alley but no alley check street<br>- 1208 OLD WALSH | 1208 OLD WALSH<br>TARLTON                   | ROW Vegetation                               | Investigate Work<br>Request               | 5CLOSED                                                   | 8                                                                       | Aug 15, 2016, 10:30 AM                        | PM  Aug 15, 2016, 12:30 PM                     |
| 16-251576                                                  | TARLTON  POTHOLE REPAIRIN alley 503 W MARTIN LUTHER                                                                                                       | 503 W MARTIN<br>LUTHER KING JR              | Street Surface Assets                        | Investigate Work                          | 5CLOSED                                                   | 9                                                                       | Aug 16, 2016, 7:28 PM                         | Aug 16, 2016,<br>11:00 PM                      |
| 16-261997                                                  | KING JR BLVD  Pavement Failure/ 2007 NEW YORK AVE/ IN ALLEY                                                                                               | BLVD                                        | Street Surface Assets                        | Investigate Work                          | 5CLOSED                                                   | 1                                                                       | Aug 25, 2016, 8:23 PM                         | Jan 19, 2019,                                  |
| 16-265185                                                  | Alley & Unpaved Street Maintenance, 812 W 10TH ST, small bit of the alley that                                                                            | 812 W 10TH ST                               | Street Surface Assets                        | Investigate Work                          | 5CLOSED                                                   | 9                                                                       | Aug 29, 2016, 1:08 AM                         | 3:05 PM<br>Aug 29, 2016,<br>9:00 AM            |
| 16-265836                                                  | is not yet paved  Pothole Repair - check i guess alley sending feedback                                                                                   |                                             | Street Surface Assets                        | Investigate Work<br>Request               | 5CLOSED                                                   | 1                                                                       | Aug 29, 2016, 2:17 PM                         | Aug 29, 2016,<br>4:00 PM                       |
| 16-265839                                                  | - 1500 E MARTIN LUTHER<br>KING JR BLVD  Alley & Unpaved Street<br>Maintenance/REFER FROM<br>WATERSHED, WATER<br>COMING FROM ALLEY -                       | 3406 DUVAL ST                               | Street Surface Assets                        | Investigate Work<br>Request               | 5CLOSED                                                   | 9                                                                       | Aug 29, 2016, 2:21 PM                         | Jan 12, 2019,<br>9:45 AM                       |
| 16-266880                                                  | Pothole Repair - read comments in alley - W JOHANNA ST & S CONGRESS AVE                                                                                   | 107 W JOHANNA ST                            | Street Surface Assets                        | Pothole                                   | 5CLOSED                                                   | 3                                                                       | Aug 30, 2016, 1:12 PM                         | Aug 30, 2016,<br>2:45 PM                       |
| 16-275472                                                  | Alley & Unpaved Street Maintenance - check alley - 2205 S 3RD ST                                                                                          | 2205 S 3RD ST                               | Street Surface Assets                        | Investigate Work<br>Request               | 5CLOSED                                                   | 3                                                                       | Sep 7, 2016, 8:00 AM                          | Sep 7, 2016, 9:15<br>AM                        |
| 16-277941                                                  | Alley & Unpaved Street<br>Maintenance - Ruts in Alley -                                                                                                   | 5414 DUVAL ST                               | Street Surface Assets                        | Investigate Work<br>Request               | 5CLOSED                                                   | 4                                                                       | Sep 9, 2016, 10:04 AM                         | Jan 12, 2019,<br>9:48 AM                       |
|                                                            | 5414 DUVAL ST                                                                                                                                             | 245-1-1                                     | 0                                            |                                           |                                                           |                                                                         | 0                                             |                                                |