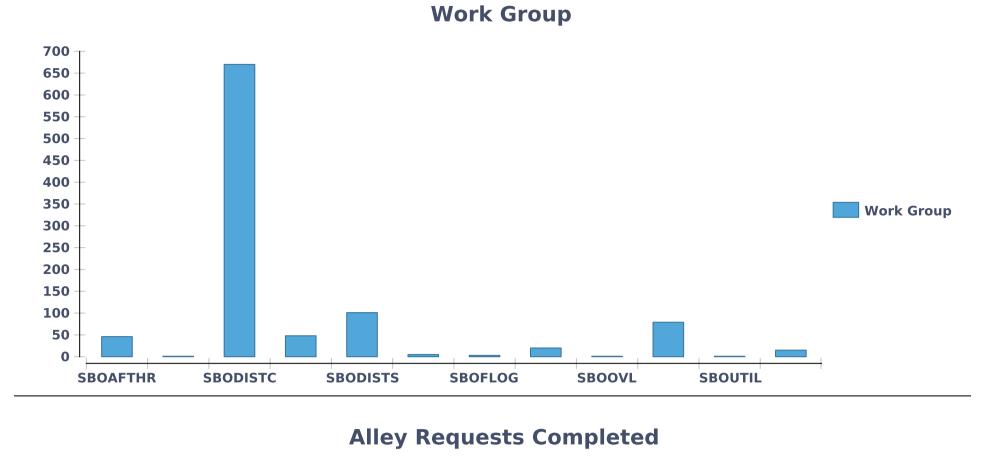

| Jul 13, 2023,<br>12:30 PM |
| 23-160581 | vegetation / 107 W JOHANNA<br>ST  SBO - Alley & Unpaved Street<br>Maintenance/see photo,<br>potholes at alley entrance/ | 3205 TOM GREEN ST                       |                                                                       |                                   |         | 9 | Jul 13, 2023, 9:03 AM Jul 14, 2023, 7:22 AM |                           |

Investigate Work 5CLOSED

Investigate Work 5CLOSED

Request

Request

9

9

Street Maintenance/ fallen tree/ 5101 AVENUE G

Street Maintenance/ low limbs

in alley/712 W 35TH ST

PWD - Alley & Unpaved 712 W 35TH ST

23-160649

23-160675

02/12/2024 10:22 PM

5101 AVENUE G

Alley

Jul 14, 2023, 1:00 16 /

Jul 14, 2023,

10:00 AM

PM

Jul 14, 2023, 9:35 AM

Jul 14, 2023, 12:51 PM







## Alley Requests

| 15 -<br>10 -<br>5 -<br>0 -<br>Dec | 9 8 6 <sup>7</sup> 222 <sub>1</sub> 2 2 <sup>344</sup> 33 11111111111111111111111111111111              | 8 9<br>65 666<br>33 2 34<br>2 34<br>2 34<br>2 34<br>2 34<br>2 34<br>2 34<br>2 | 11 10 10 1<br>7 8 8<br>2 33 <sub>2</sub> 56<br>2 2018 Nov 2019        | 8 77<br>6 1 5 1 5<br>3 1 1 1 1 1     | 14 14<br>12<br>11<br>9<br>55<br>3 <sub>1</sub> <sup>2</sup><br>Sep 2021 Jul 2022 | 13 13 12 12 12 12 12 12 12 12 12 12 12 12 12 |                                    |                                      |
|-----------------------------------|---------------------------------------------------------------------------------------------------------|-------------------------------------------------------------------------------|---------------