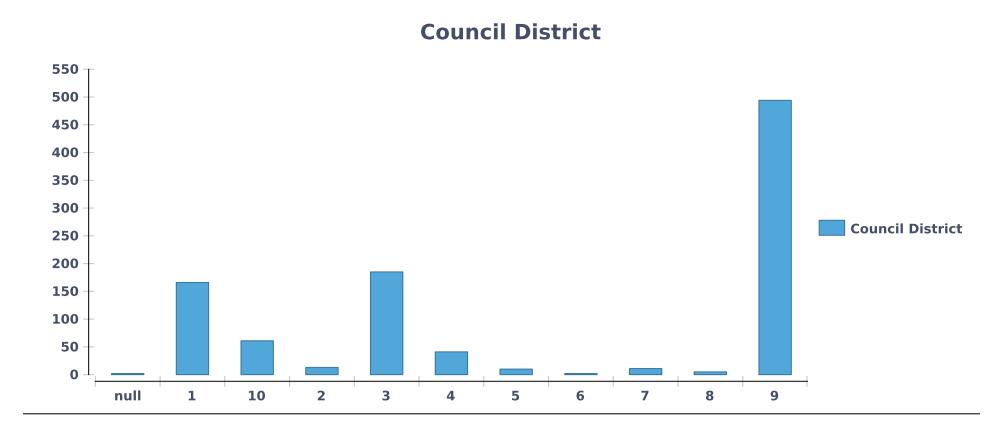

17-343660 | Debris in Street - in alley<br>previous sr said contractor<br>picking up check - 1800<br>HOLLY ST             | 1800 HOLLY ST               | Street Surface Assets | Debris in Street                 | 5CLOSED  | 3 | Oct 2, 2017, 8:21 AM   | Oct 2, 2017, 9:45<br>AM   |
| 17-350085 | Allay & Unpayed Street                                                                                        | 904 E MONROE ST             | Street Studence At-   | Pavement Failure                 | FCI OCED | 0 | Oct 6, 2017, 6:41 PM   | Oct 0, 2017               |

Pavement Failure 5CLOSED

17-350085

02/12/2024 10:22 PM

Alley & Unpaved Street

Maintenance - pavement failure in alley - 904 E MONROE ST

904 E MONROE ST Street Surface Assets

9

Oct 6, 2017, 6:41 PM

Oct 9, 2017,

2 /

10:45 AM





**Work Group** 



| 17-459318 | Alley & Unpaved Street<br>Maintenance - multiple<br>potholes in alley - 507 W<br>18TH ST                     | 507 W 18TH ST                           | Street Surface Assets | Pavement Failure            | 5CLOSED | 9  | Dec 26, 2017, 1:14 PM  | Dec 27, 2017,<br>8:30 AM  |
|-----------|--------------------------------------------------------------------------------------------------------------|-----------------------------------------|-----------------------|-----------------------------|---------|----|------------------------|---------------------------|
| 18-2580   | alley maitenace - read<br>comments potholes in alley<br>north of 7th - 610 DEEP<br>EDDY AVE,                 | 611 DEEP EDDY AVE                       | Street Surface Assets | Investig