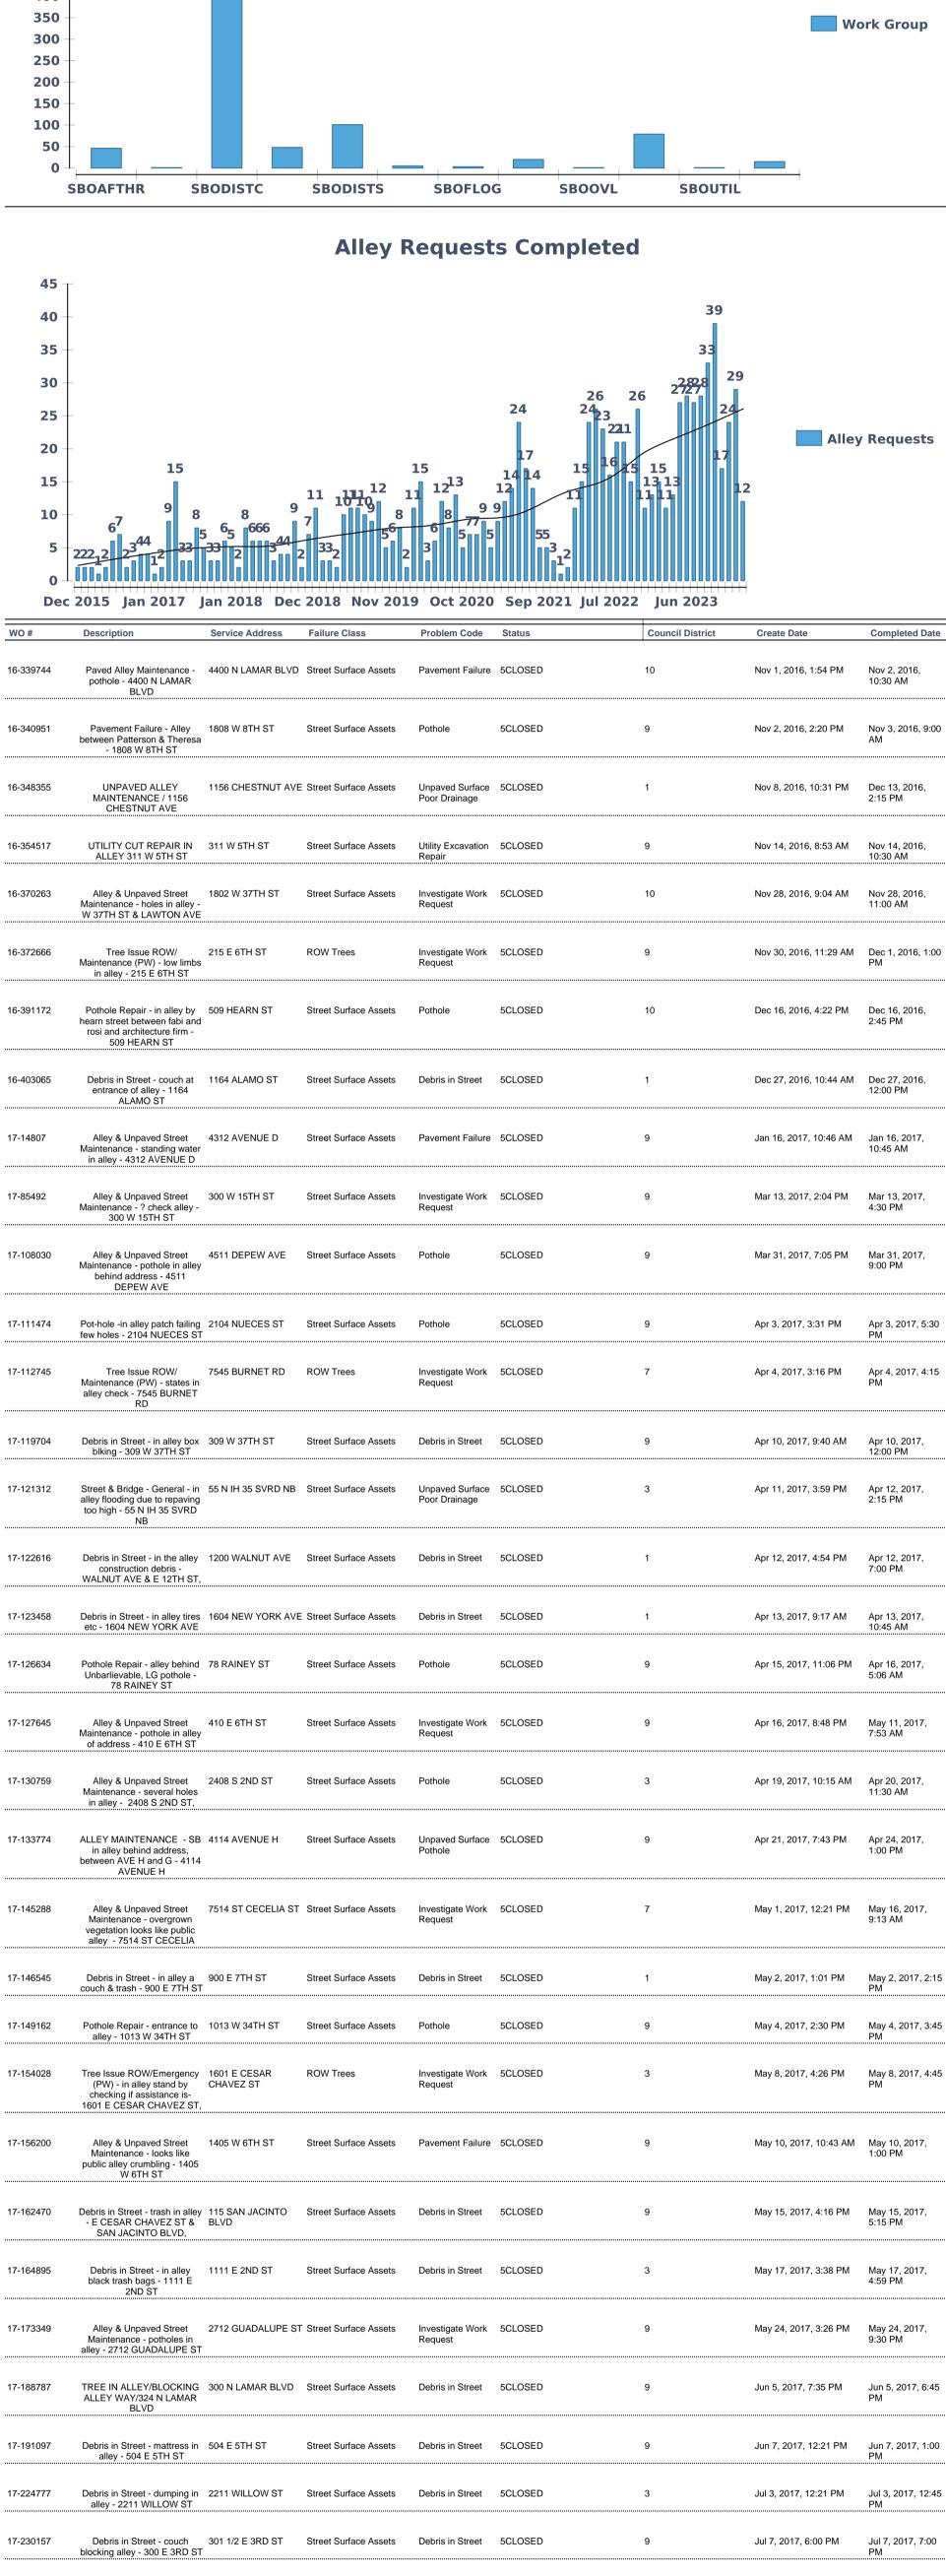

#### Workorders Completed between Dec 1, 2015 and Feb 29, 2024

39

| 40                         |                                                                                                                                                                                                                    |                                                                        |                                                 |                                                         |                                     |                   |                                               |                                                                        |
|----------------------------|--------------------------------------------------------------------------------------------------------------------------------------------------------------------------------------------------------------------|------------------------------------------------------------------------|-------------------------------------------------|---------------------------------------------------------|-------------------------------------|-------------------|-----------------------------------------------|------------------------------------------------------------------------|
| 35 -                       | -                                                                                                                                                                                                                  |                                                                        |                                                 |                                                         |                                     | 33                |                                               |                                                                        |
| 30                         | _                                                                                                                                                                                                                  |                                                                        |                                                 |                                                         | 26 2                                | 6 2727 29         |                                               |                                                                        |
| 25                         |                                                                                                                                                                                                                    |                                                                        |                                                 |                                                         | 24 24<br>23 221                     | 24                |                                               |                                                                        |
| 20                         | -<br><b>15</b>                                                                                                                                                                                                     |                                                                        |                                                 | 15                                                      | 17                                  | 15                | Alley                                         | Requests                                                               |
| 15                         |                                                                                                                                                                                                                    |                                                                        | 11 1111 12 1                                    | 12 <sup>13</sup>                                        | 1414 15<br>12                       | 13 13 12<br>14 14 | 2                                             |                                                                        |
| 10 -<br>5 -                | 6 <sup>7</sup> 8 222 <sub>1</sub> 2 2 <sup>344</sup> 33                                                                                                                                                            | 8 9<br>5 65 666<br>33 2 113                                            | 7 332 56                                        | 8 9<br>6 5 5                                            | 55<br>1 <sup>3</sup> 1 <sup>2</sup> |                   |                                               |                                                                        |
| <b>0</b> T                 |                                                                                                                                                                                                                    |                                                                        |                                                 |                                                         |                                     |                   |                                               |                                                                        |
| Dec                        | 2015 Jan 2017 J                                                                                                                                                                                                    | lan 2018 Dec                                                           | 2018 Nov 201                                    | .9 Oct 2020                                             | Sep 2021 Jul 2022                   | l Jun 2023        |                                               |                                                                        |
|                            |                                                                                                                                                                                                                    |                                                                        |                                                 |                                                         |                                     |                   |                                               |                                                                        |
| WO#                        | Description                                                                                                                                                                                                        | Service Address                                                        | Failure Class                                   | Problem Code                                            | Status                              | Council District  | Create Date                                   | Completed Date                                                         |
|                            |                                                                                                                                                                                                                    | Service Address  1207 W 39TH HALF                                      |                                                 |                                                         | Status                              | Council District  | Create Date  Aug 13, 2018, 1:24 PM            | Aug 14, 2018,<br>11:30 AM                                              |
| WO #                       | Description  Alley & Unpaved Street Maintenance/ LIMB IN ALLEY - W 39TH HALF ST &                                                                                                                                  | Service Address  1207 W 39TH HALF ST                                   | Failure Class                                   | Problem Code  Investigate Work                          | Status<br>5CLOSED                   | •                 |                                               | Aug 14, 2018,                                                          |
| WO #<br>18-313552          | Description  Alley & Unpaved Street Maintenance/ LIMB IN ALLEY - W 39TH HALF ST & TONKAWA TRL  alley maintenance - in alley -                                                                                      | Service Address  1207 W 39TH HALF ST                                   | Failure Class  ROW Trees                        | Problem Code  Investigate Work Request  Unpaved Surface | Status<br>5CLOSED                   | 10                | Aug 13, 2018, 1:24 PM                         | Aug 14, 2018,<br>11:30 AM                                              |
| WO #  18-313552  18-316294 | Alley & Unpaved Street Maintenance/ LIMB IN ALLEY - W 39TH HALF ST & TONKAWA TRL  alley maintenance - in alley - 91 RED RIVER ST  Street & Bridge - General/ check half alley is public might need to go to code / | Service Address  1207 W 39TH HALF ST  91 RED RIVER ST  1400 LORRAIN ST | Failure Class  ROW Trees  Street Surface Assets | Investigate Work<br>Request  Unpaved Surface<br>Pothole | Status  5CLOSED  5CLOSED            | 9                 | Aug 13, 2018, 1:24 PM  Aug 15, 2018, 10:32 AM | Aug 14, 2018,<br>11:30 AM  Aug 15, 2018,<br>2:00 PM  Sep 3, 2018, 1:45 |