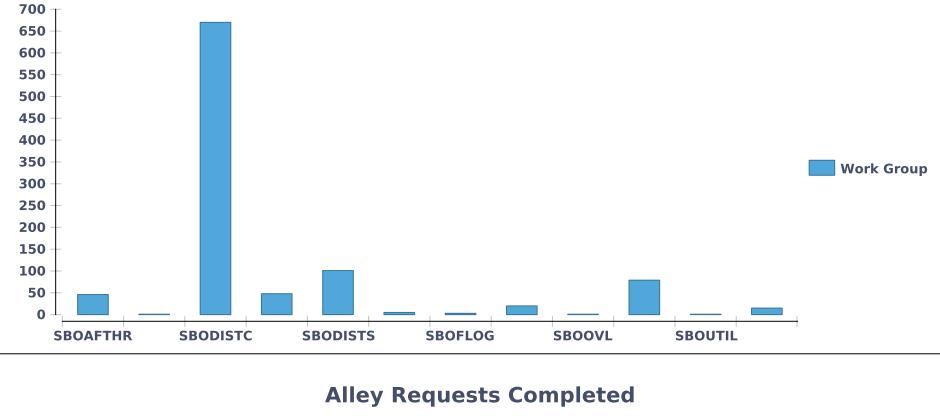

4400 N LAMAR BLVD Street Surface Assets

Investigate Work 5CLOSED

Utility Excavation 5CLOSED Failure

Investigate Work 5CLOSED Request

Investigate Work 5CLOSED Request

Debris in Street

Debris in Street

Pothole