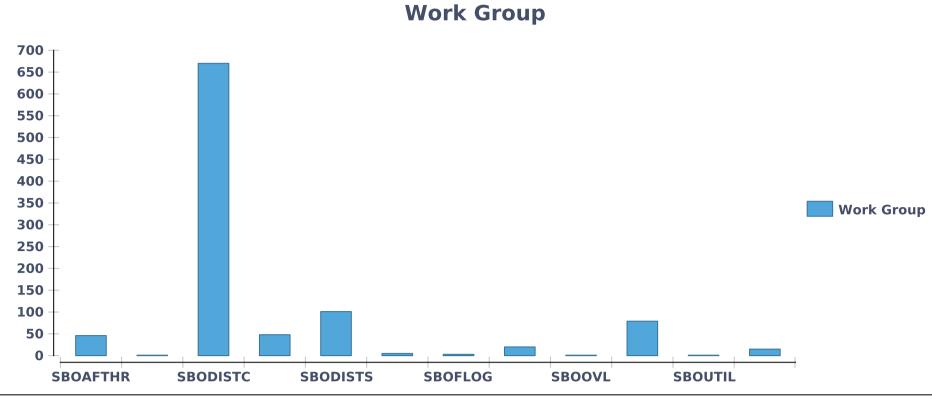

Oct 9, 2017,

2 /

10:45 AM

**Work Group** 

| 17-459318 | Alley & Unpaved Street<br>Maintenance - multiple<br>potholes in alley - 507 W<br>18TH ST                     | 507 W 18TH ST                           | Street Surface Assets | Pavement Failure            | 5CLOSED | 9  | Dec 26, 2017, 1:14 PM  | Dec 27, 2017,<br>8:30 AM  |
|-----------|--------------------------------------------------------------------------------------------------------------|-----------------------------------------|-----------------------|-----------------------------|---------|----|------------------------|---------------------------|
| 18-2580   | alley maitenace - read<br>comments potholes in alley<br>north of 7th - 610 DEEP<br>EDDY AVE,                 | 611 DEEP EDDY AVE                       | Street Surface Assets | Investigate Work<br>Request | 5CLOSED | 10 | Jan 2, 2018, 3:14 PM   | Jan 3, 2018,<br>10:30 AM  |
| 18-9639   | Debris in Street - trash/litter at<br>intersection end of alley<br>turning on sunridge - 4801 E<br>OLTORF ST | 4801 E OLTORF ST                        | Urgent Request        | Debris in Street            | 5CLOSED | 3  | Jan 7, 2018, 4:04 PM   | Jan 7, 2018, 4:30<br>PM   |
| 18-16339  | Alley & Unpaved Street<br>Maintenance - potholes in<br>alley - 414 DEEP EDDY AVE                             | 409 DEEP EDDY AVE                       | Street Surface Assets | Pothole                     | 5CLOSED | 10 | Jan 11, 2018, 1:52 PM  | Jan 12, 2018,<br>8:30 AM  |
| 18-17991  | Street Resurfacing - alley way<br>is in pretty bad shape - 6007<br>FRONT ROYAL DR                            |                                         | Street Surface Assets | Investigate Work<br>Request | 5CLOSED | 8  | Jan 12, 2018, 5:18 PM  | Jan 25, 2018,<br>11:15 AM |
| 18-24761  | Debris in Street - FENCE<br>BLKING ALLEY - 1108 W<br>10TH ST                                                 | 1108 W 10TH ST                          | Street Surface Assets | Debris in Street            | 5CLOSED | 9  | Jan 17, 2018, 5:05 PM  | Jan 18, 2018,<br>12:45 PM |
| 18-45603  | Debris in Street - furniture in alley - 212 COMAL ST,                                                        | 212 COMAL ST                            | Street Surface Assets | Debris in Street            | 5CLOSED | 3  | Feb 1, 2018, 12:54 PM  | Feb 1, 2018, 1:00<br>PM   |
| 18-64871  | Alley & Unpaved Street<br>Maintenance - in alley behind<br>address - 4303 SPEEDWAY                           | 4303 SPEEDWAY                           | Street Surface Assets | Investigate Work<br>Request | 5CLOSED | 9  | Feb 15, 2018, 9:38 AM  | Feb 15, 2018,<br>12:30 PM |
| 18-84911  | Tree Issue ROW -low limbs in alley - 1406 CEDAR AVE,                                                         | 1406 CEDAR AVE                          | ROW Trees             | Investigate Work<br>Request | 5CLOSED | 1  | Mar 1, 2018, 4:39 PM   | Mar 2, 2018, 8:00<br>AM   |
| 18-89950  | ALLEY<br>MAINTENANCE(DEBRIS IN<br>STREET) - piece of concrete<br>in alley - 1900 GARDEN ST,                  | 1900 GARDEN ST                          | Street Surface Assets | Debris in Street            | 5CLOSED | 3  | Mar 5, 2018, 8:33 AM   | Mar 6, 2018, 8:30<br>AM   |
| 18-90050  | INVESTIGATION - IN ALLEY<br>OVERGROWN LIMBS - 712<br>RED RIVER ST                                            | 712 RED RIVER ST                        | ROW Trees             | Investigate Work<br>Request | 5CLOSED | 9  | Mar 5, 2018, 9:44 AM   | Mar 5, 2018, 1:00<br>PM   |
| 18-90510  | Alley & Unpaved Street<br>Maintenance - POTHOLE IN<br>ALLEY - 2927 GUADALUPE<br>ST @ W 30TH ST               | 2927 GUADALUPE ST                       | Street Surface Assets | Pothole                     | 5CLOSED | 9  | Mar 5, 2018, 4:52 PM   | Mar 7, 2018,<br>11:00 AM  |
| 18-99986  | Alley & Unpaved Street<br>Maintenance - pothole sin<br>alley - 3406 DUVAL ST                                 | 3406 DUVAL ST                           | Street Surface Assets | Pothole                     | 5CLOSED | 9  | Mar 12, 2018, 12:55 PM | Mar 12, 2018,<br>1:45 PM  |
| 18-99994  | Debris in Street - DUMPING<br>IN ALLEY - 1604 NEW YORK<br>AVE                                                | 1604 NEW YORK AVE                       | Street Surface Assets | Debris in Street            | 5CLOSED | 1  | Mar 12, 2018, 1:09 PM  | Mar 13, 2018,<br>7:45 AM  |
| 18-104311 | Alley & Unpaved Street<br>Maintenance - PONDING IN<br>ALLEY - 4205 DUVAL ST                                  | 4205 DUVAL ST                           | Street Surface Assets | Investigate Work<br>Request | 5CLOSED | 9  | Mar 15, 2018, 11:12 AM | Mar 15, 2018,<br>12:30 PM |
| 18-107934 | Obstruction in ROW -<br>DUMPSTER IN ALLEY - W<br>6TH ST & AUGUSTA AVE,                                       | 1700 W 6TH ST                           | Private Assets        | Dumpsters                   | 5CLOSED | 9  | Mar 19, 2018, 6:19 AM  | Mar 19, 2018,<br>9:45 AM  |
| 18-128200 | (TREE ISSUE) Alley &<br>Unpaved Street Maintenance<br>- limb down in alley - 4305<br>MAYBELLE AVE            | 4305 MAYBELLE AVE                       | ROW Trees             | Investigate Work<br>Request | 5CLOSED | 10 | Apr 2, 2018, 12:53 PM  | Apr 26, 2018,<br>12:00 AM |
| 18-148015 | Tree Issue ROW - SPLIT<br>TREE LEANING IN ALLEY -<br>907 THERESA AVE,                                        | 907 THERESA AVE                         | ROW Trees             | Investigate Work<br>Request | 5CLOSED | 9  | Apr 16, 2018, 11:26 AM | Apr 16, 2018,<br>1:45 PM  |
| 18-148402 | Tree Issue ROW -IN ALLEY<br>WANTS A CALL SECOND<br>REQUEST - 907 THERESA<br>AVE,                             | 907 THERESA AVE                         | ROW Trees             | Investigate Work<br>Request | 5CLOSED | 9  | Apr 16, 2018, 4:45 PM  | Apr 17, 2018,<br>9:00 AM  |
| 18-150637 | Tree Issue ROW - in alley<br>fallen - E 38TH ST & RED<br>RIVER ST,                                           | 913 E 38TH ST                           | ROW Trees             | Broken or<br>Hanging Branch | 5CLOSED | 9  | Apr 18, 2018, 7:02 AM  | Apr 20, 2018,<br>8:00 AM  |
| 18-161021 | Alley & Unpaved Street<br>Maintenance-tree down in<br>alley - 1900 E MARTIN<br>LUTHER KING JR BLVD           | 1900 E MARTIN<br>LUTHER KING JR<br>BLVD | ROW Trees             | Broken or<br>Hanging Branch | 5CLOSED | 1  | Apr 25, 2018, 3:06 PM  | Apr 25, 2018,<br>4:30 PM  |
| 18-168073 | Alley & Unpaved Street<br>Maintenance - POTHOLE IN<br>ALLEY - 507 W 18TH ST                                  | 507 W 18TH ST                           | Street Surface Assets | Investigate Work<br>Request | 5CLOSED | 9  | Apr 30, 2018, 3:51 PM  | Apr 30, 2018,<br>5:00 PM  |
| 18-170479 | Street & Bridge -<br>INVESTIGATION ALLEY<br>MAINTENANCE/2501<br>WILLOW ST                                    | 2501 WILLOW ST                          | Street Surface Assets | Investigate Work<br>Request | 5CLOSED | 3  | May 2, 2018, 8:45 AM   | May 2, 2018, 9:45<br>AM   |
| 18-177812 | ALLEY MAINTENANCE -<br>STATES ALLEY PAVEMENT<br>WASHED AWAY - 900 W<br>LIVE OAK ST                           | 900 W LIVE OAK ST                       | Street Surface Assets | Investigate Work<br>Request | 5CLOSED | 3  | May 7, 2018, 12:52 PM  | May 8, 2018,<br>12:15 PM  |
| 18-182175 | Alley & Unpaved Street<br>Maintenance - VEGETATION<br>IN ALLEY - 2421<br>WEBBERVILLE RD                      | 2421 WEBBERVILLE<br>RD                  | ROW Vegetation        | Investigate Work<br>Request | 5CLOSED | 3  | May 10, 2018, 12:06 PM | May 11, 2018,<br>9:00 AM  |
| 18-190244 | Tree Issue ROW<br>INVESTIGATION - IN ALLEY<br>OVERGROWN - 93 ROBERT<br>T MARTINEZ JR ST                      | 93 ROBERT T<br>MARTINEZ JR ST           | ROW Vegetation        | Investigate Work<br>Request | 5CLOSED | 3  | May 16, 2018, 6:14 AM  | May 16, 2018,<br>8:15 AM  |
| 18-190400 | Alley & Unpaved Street<br>Maintenance - REPEAT<br>REQUEST IN ALLEY<br>SEVERAL HOLES - 5000<br>DUVAL ST       | 5000 DUVAL ST                           | Street Surface Assets | Investigate Work<br>Request | 5CLOSED | 9  | May 16, 2018, 9:01 AM  | May 16, 2018,<br>9:45 AM  |
| 18-190777 | Tree Issue ROW - LIMB IN<br>ALLEY - 5505 AVENUE F                                                            | 5505 AVENUE F                           | ROW Trees             | Investigate Work<br>Request | 5CLOSED | 4  | May 16, 2018, 3:02 PM  | May 16, 2018,<br>4:15 PM  |
| 18-193726 | Tree Issue ROW - broken/<br>hanging limbs in alley - 2500<br>WALTER ST                                       | 2500 WALTER ST                          | ROW Trees             | Investigate Work<br>Request | 5CLOSED | 1  | May 18, 2018, 5:11 PM  | Dec 6, 2018, 2:06<br>PM   |
| 18-215910 | Tree Issue ROW - broken/<br>hanging limb in alley -<br>NAVASOTA ST & E 5TH ST                                | 1400 E 5TH ST                           | ROW Trees             | Broken or<br>Hanging Branch | 5CLOSED | 3  | Jun 3, 2018, 12:23 PM  | Jun 18, 2018,<br>3:40 PM  |
| 18-217937 | Debris in Street - hot tub<br>blocking alley - 2121 E<br>CESAR CHAVEZ ST                                     | 2121 E CESAR<br>CHAVEZ ST               | Street Surface Assets | Debris in Street            | 5CLOSED | 3  | Jun 4, 2018, 8:54 PM   | Jun 5, 2018, 8:45<br>AM   |
| 18-220549 | Debris in Street - GRAVEL<br>FROM ALLEY - 1706<br>POQUITO ST                                                 | 1706 POQUITO ST                         | Street Surface Assets | Debris in Street            | 5CLOSED | 1  | Jun 6, 2018, 3:12 PM   | Jun 6, 2018, 3:45<br>PM   |
| 18-221848 | Tree Issue ROW - in alley low<br>limbs beginning of alley -<br>2006 GARDEN ST                                | 2006 GARDEN ST                          | ROW Trees             | Broken or<br>Hanging Branch | 5CLOSED | 3  | Jun 7, 2018, 12:20 PM  | Jun 11, 2018,<br>11:30 AM |
| 18-227168 | Alley Maintenance -<br>ASPHALT ALLEY -<br>PAVEMENT FAILURE<br>WHOLE ALLEY - 4400<br>AVENUE A & W 44TH ST     | 4400 AVENUE A                           | Street Surface Assets | Pavement Failure            | 5CLOSED | 9  | Jun 11, 2018, 7:30 AM  | Mar 12, 2020,<br>12:00 PM |
| 18-229200 | Alley & Unpaved Street<br>Maintenance - pothole in alley<br>- 1206 W 6TH ST                                  | 1206 W 6TH ST                           | Street Surface Assets | Pothole                     | 5CLOSED | 9  | Jun 12, 2018, 3:32 PM  | Jun 12, 2018,<br>6:45 PM  |
| 18-247405 | INVESTIGATION Alley &<br>Unpaved Street Maintenance<br>- overgrown vegetation<br>potholes - 2208 E 9TH ST    | 2208 E 9TH ST                           | ROW Vegetation        | Investigate Work<br>Request | 5CLOSED | 1  | Jun 25, 2018, 9:35 AM  | Jun 25, 2018,<br>1:45 PM  |
| 18-257335 | Alley & Unpaved Street<br>Maintenance - tree down in<br>alley - 808 W 11TH ST                                | 808 W 11TH ST                           | ROW Trees             | Investigate Work<br>Request | 5CLOSED | 9  | Jul 2, 2018, 10:06 AM  | Jul 2, 2018, 10:45<br>AM  |
|           |                                                                                                              |                                         |                       |                             |         |    |                        |                           |