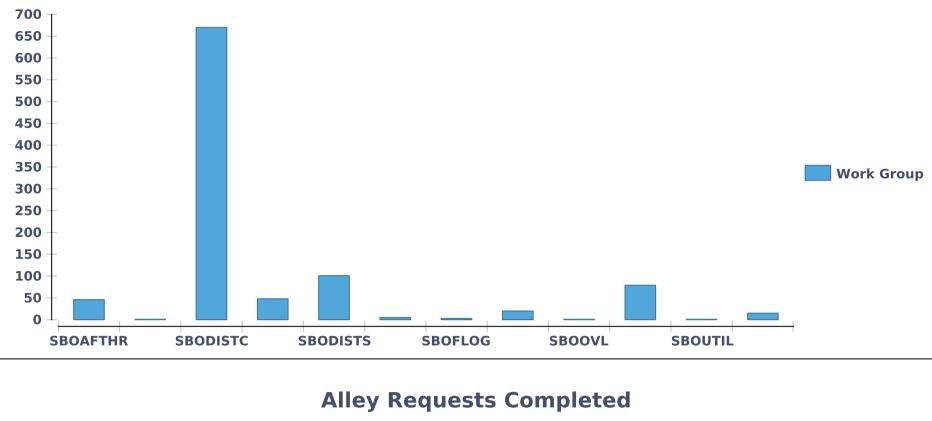

7-343660 | Debris in Street - in alley<br>previous sr said contractor<br>picking up check - 1800<br>HOLLY ST             | 1800 HOLLY ST               | Street Surface Assets | Debris in Street                 | 5CLOSED  | 3 | Oct 2, 2017, 8:21 AM   | Oct 2, 2017, 9:45<br>AM   |
| 17-350085 | Allay & Unpayed Street                                                                                        | 904 E MONROE ST             | Street Studence At-   | Pavement Failure                 | FCI OCED | 0 | Oct 6, 2017, 6:41 PM   | Oct 0, 2017               |

Pavement Failure 5CLOSED

17-350085

02/12/2024 10:22 PM

Alley & Unpaved Street

Maintenance - pavement failure in alley - 904 E MONROE ST

904 E MONROE ST Street Surface Assets

9

Oct 6, 2017, 6:41 PM

Oct 9, 2017,

2 /

10:45 AM





**Work Group** 



| 17-459318 | Alley & Unpaved Street<br>Maintenance - multiple<br>potholes in alley - 507 W<br>18TH ST                     | 507 W 18TH ST                           | Street Surface Assets | Pavement Failure            | 5CLOSED | 9  | Dec 26, 2017, 1:14 PM  | Dec 27, 2017,<br>8:30 AM  |
|-----------|--------------------------------------------------------------------------------------------------------------|-----------------------------------------|-----------------------|-----------------------------|---------|----|------------------------|---------------------------|
| 18-2580   | alley maitenace - read<br>comments potholes in alley<br>north of 7th - 610 DEEP<br>EDDY AVE,                 | 611 DEEP EDDY AVE                       | Street Surface Assets | Investigat