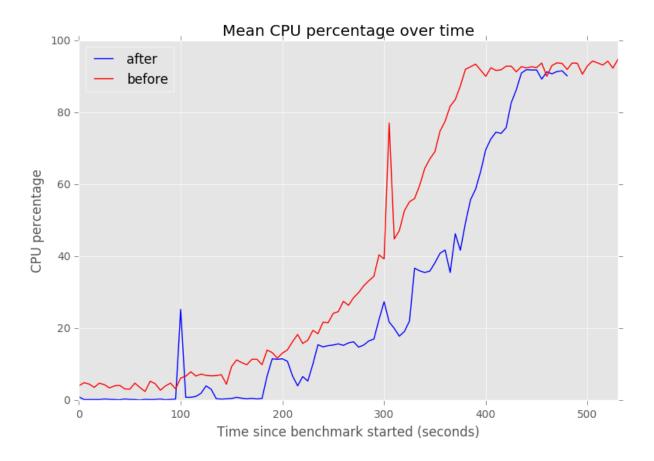

## **CPU** Percentage over time

We are curretly sampling the CPU percentage data at 5s but if you want to resample with a different frequency, change the variable below to the desired frequency (in seconds) and rerun all the cells.