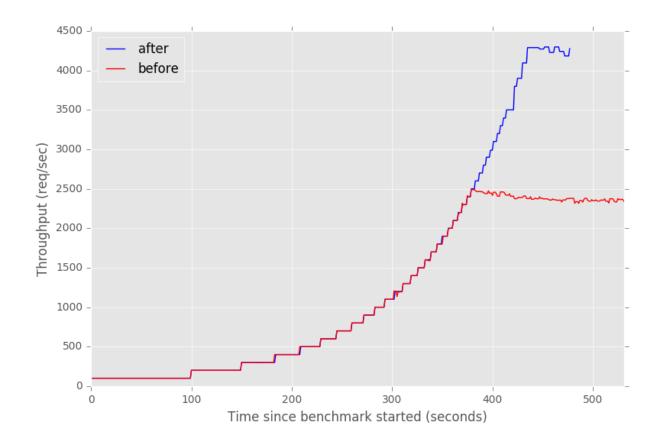

## Throughput Data over time

We see the spike's in below graph because of the way we are testing performance. Since it is a ramp up test throughput does not consistently increase over time.

Headroom plot