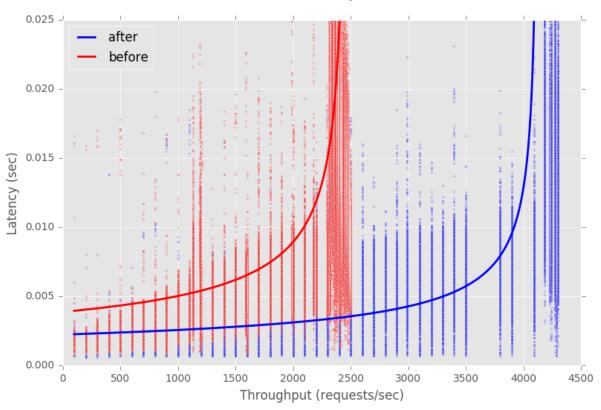

Out[24]: Show Code

## **Performance Data Comparison**

This notebook can be used either to view a summary of a single set performance benchmark data or to compare summaries of two sets of performance benchmark data.

Set the variable below to True to compare two sets of data, and rerun all of the cells.

## **CPU** Percentage over time

We are curretly sampling the CPU percentage data at 5s but if you want to resample with a different frequency, change the variable below to the desired frequency (in seconds) and rerun all the cells.



## Throughput Data over time

We see the spike's in below graph because of the way we are testing performance. Since it is a ramp up test throughput does not consistently increase over time.



Headroom plot



## Headroom plot