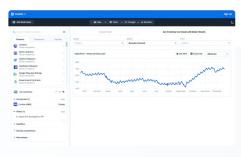

### Query Builder Tool

Customize Thinknum's timeseries data using query builder to uncover unique predictive insights. Bookmark custom data queries to user's profile for continued monitoring.

### Screener

Use a combination of Thinknum metrics to track fast growing companies and discover new investment opportunities.