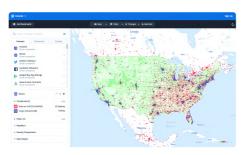

#### Alerts

Set up email notifications to track important changes in real time.

Track Walmart and Target stores overlap overlayed