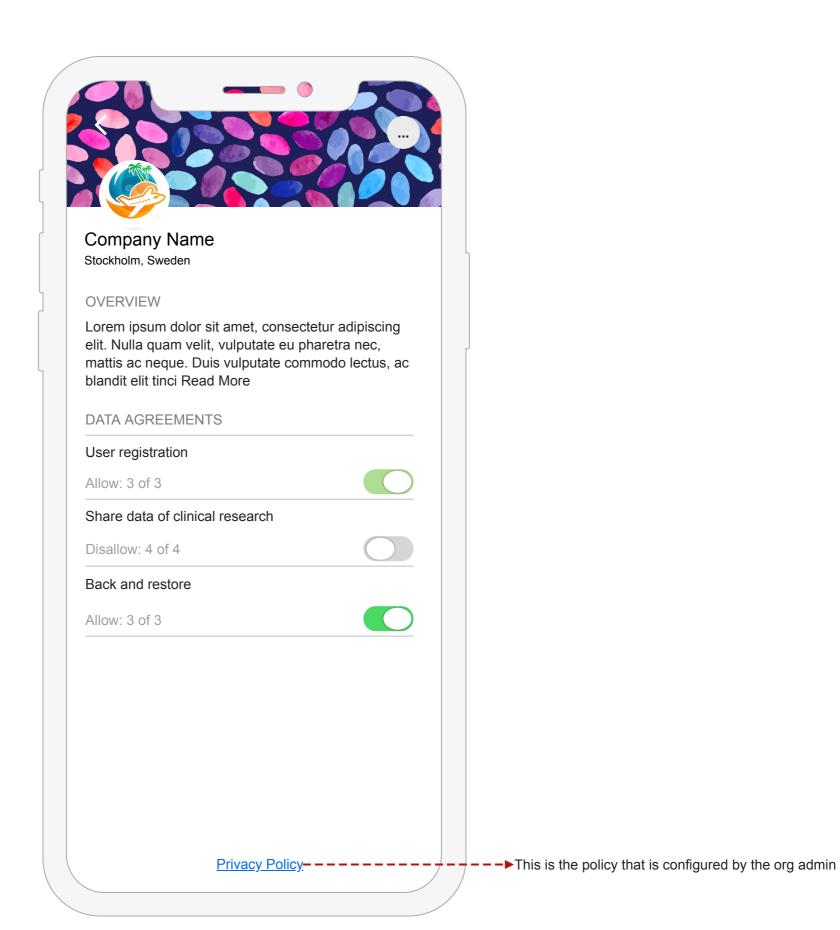

| Data Agreement Policy                                                                                                         | ,                              |
|-------------------------------------------------------------------------------------------------------------------------------|--------------------------------|
| Lawful basis of processing                                                                                                    | Consent                        |
| Policy URL<br>https://clarifyhealth.com/privacy-                                                                              | policy/                        |
| Jurisdiction                                                                                                                  | Sweden                         |
| Third party disclosure                                                                                                        | True                           |
| Industry scope                                                                                                                | Healthcare                     |
| Geographic restriction Europ                                                                                                  | pe, Not restricted             |
| Retention period (Years)                                                                                                      | 3                              |
| Is shared to 3PPs?                                                                                                            | No                             |
| Verified Data Agreement                                                                                                       |                                |
| Controller Decentralised Identifie<br>did:mydata:z6MkiTBz1ymuepAC<br>uG5GLVVQR3djdX3mDooWp                                    | . ,                            |
| Signature:eyJhbGciOiAiRWREU<br>gZmFsc2UsICJjcml0ljogWyJiNj0<br>TK9vBTb2J4p2cLsImgy1tPOi2_<br>xY8bf9kGyhEqy4Q7n7KAGFnd5<br>DAQ | QiXX0CvX_kzN<br>psmgxSiplIR_iR |
| Controller Decentralised Identifier<br>did:mydata:z6MkiTBz1ymuepAQ4<br>GLVVQR3djdX3mDooWp                                     |                                |

| Third party disclosure True<br>Industry scope Healthcare                                                                                | Lawful basis of processing | Consen                |
|-----------------------------------------------------------------------------------------------------------------------------------------|----------------------------|-----------------------|
| Third party disclosure True<br>Industry scope Healthcare<br>Geographic restriction Europe, Not restricted<br>Retention period (Years) 3 | -                          | acy-policy/           |
| Industry scope       Healthcare         Geographic restriction       Europe, Not restricted         Retention period (Years)       3    | Jurisdiction               | Sweder                |
| Geographic restriction Europe, Not restricted<br>Retention period (Years) 3                                                             | Third party disclosure     | True                  |
|                                                                                                                                         | Industry scope             | Healthcare            |
|                                                                                                                                         | Geographic restriction     | urope, Not restricted |
| Is shared to 3PPs? No                                                                                                                   | Retention period (Years)   | 3                     |
|                                                                                                                                         | Is shared to 3PPs?         | No                    |
|                                                                                                                                         |                            |                       |
|                                                                                                                                         |                            |                       |
|                                                                                                                                         |                            |                       |
|                                                                                                                                         |                            |                       |