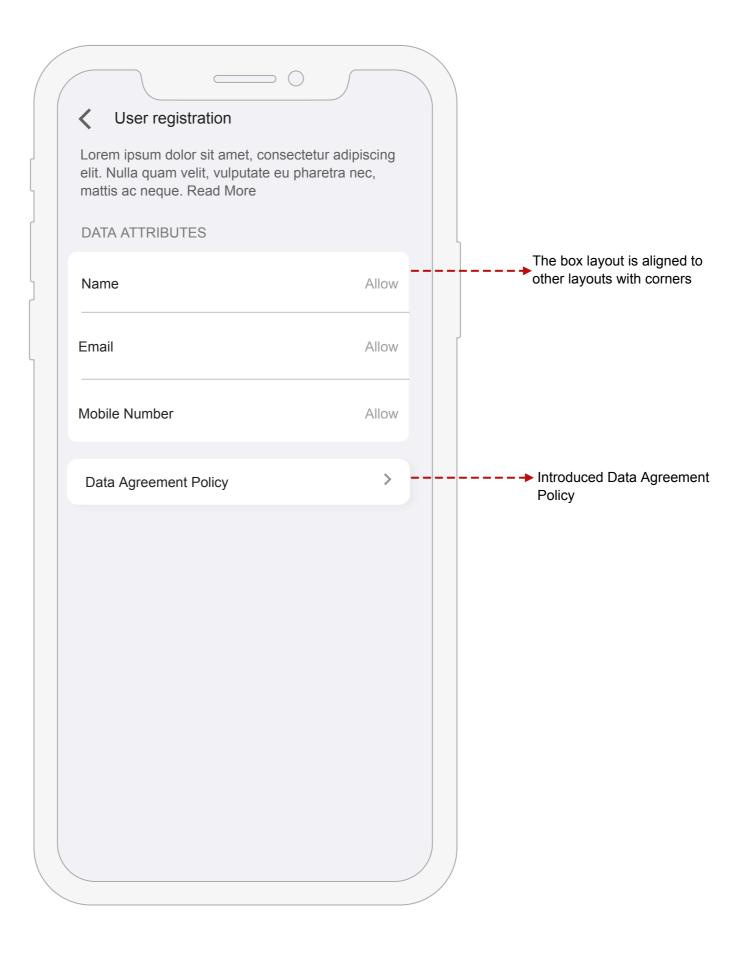

| User registration      Lorem ipsum dolor sit amet, consectete     elit. Nulla quam velit, vulputate eu phat     mattis ac neque. Read More      DATA ATTRIBUTES |       | <ul> <li>This is only visible if the following criteria is met:</li> <li>1. The user has opted i earlier to this.</li> <li>2. A new version of the DA exist other than</li> </ul> |
|-----------------------------------------------------------------------------------------------------------------------------------------------------------------|-------|-----------------------------------------------------------------------------------------------------------------------------------------------------------------------------------|
| Name                                                                                                                                                            | Allow | what the user has opted in.                                                                                                                                                       |
| Email                                                                                                                                                           | Allow |                                                                                                                                                                                   |
| Mobile Number                                                                                                                                                   | Allow |                                                                                                                                                                                   |
| Data Agreement Policy                                                                                                                                           | >     |                                                                                                                                                                                   |
|                                                                                                                                                                 |       |                                                                                                                                                                                   |
|                                                                                                                                                                 |       |                                                                                                                                                                                   |
|                                                                                                                                                                 |       |                                                                                                                                                                                   |
|                                                                                                                                                                 |       |                                                                                                                                                                                   |
|                                                                                                                                                                 |       |                                                                                                                                                                                   |
|                                                                                                                                                                 |       |                                                                                                                                                                                   |