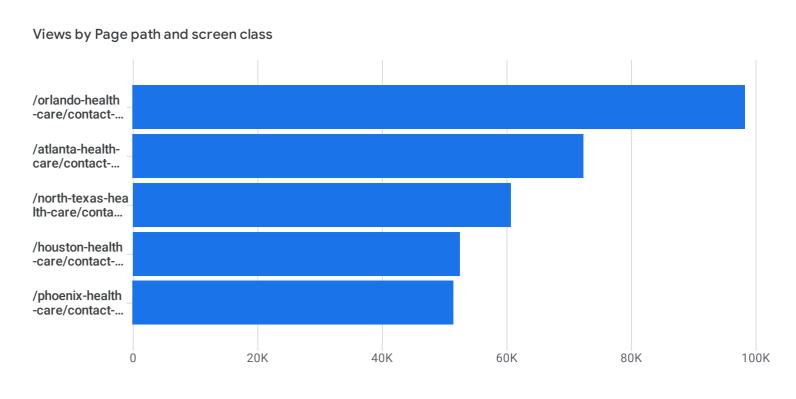

Go to report 🛛

## A All Users (Add comparison +)

## Pages and screens: Page path and screen class $\triangle$ -

 $\mathbf{Y}$  Page path and screen clas... X





| 01       01       01       01       01       01       01       01       01       01       01       01       01       01       01       01       01       01       01       01       01       01       01       01       01       01       01       01       01       01       01       01       01       01       01       01       01       01       01       01       01       01       01       01       01       01       01       01       01       01       01       01       01       01       01       01       01       01       01       01       01       01       01       01       01       01       01       01       01       01       01       01       01       01       01       01       01       01       01       01       01       01       01       01       01       01       01       01       01