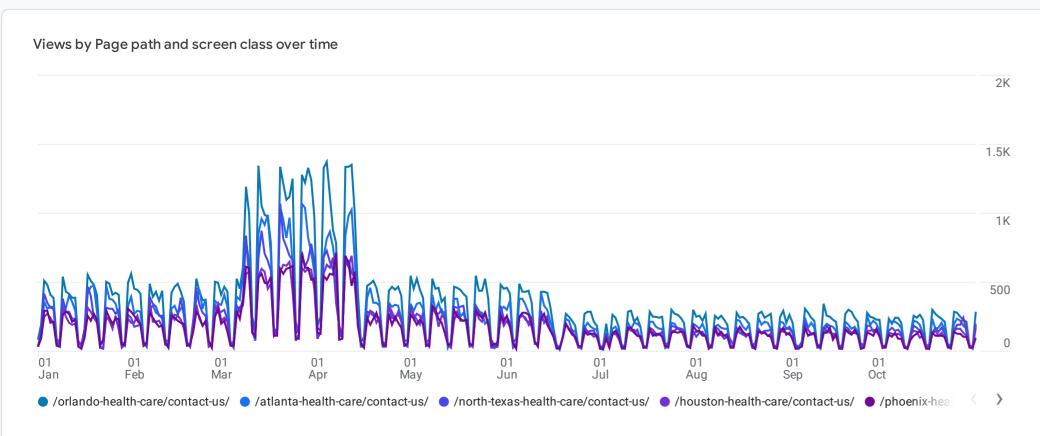

Go to report 🛛

## A All Users (Add comparison +)

## Pages and screens: Page path and screen class $\triangle$ -

 $\mathbf{Y}$  Page path and screen clas... X





| 01       01       01       01       01       01       01       01       01       01       01       01       01       01       01       01       01       01       01       01       01       01       01       01       01       01       01       01       01       01       01       01       01       01       01       01       01       01       01       01       01       01       01       01       01       01       01       01       01       01       01       01       01       01       01       01       01       01       01       01       01       01       01       01       01       01       01       01       01       01       01       01       01       01       01       01       01       01       01       01       01       01       01       01       01       01       01       01       01