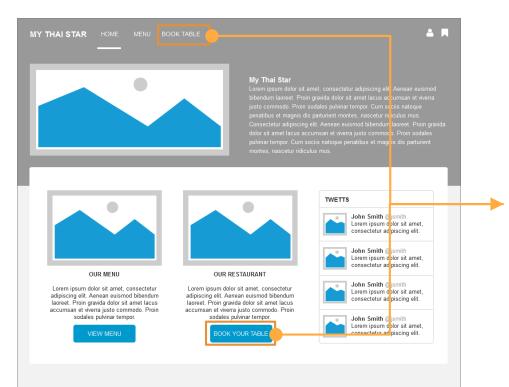

| Rate by Twitter                |
| Handle Invite                  | Receive mail to rate your dish |
| Revoke accepted invite         | Rate your dish                 |
| Find table by reservation info | Waiter Cockpit                 |
| Cancel invite                  | See all orders/reservations    |
| Digital menu                   |                                |
| Filter menu                    |                                |
| Define order                   |                                |
| Order the order                |                                |
| Cancel order                   |                                |
| Read Twitter rating for dishes |                                |

# Invite friends

MY THAI STAR



### Invite friends: Create invite for friends



### **HOME UI** Go to book table and invite friends

# Invite friends: Create invite for friends

| MY THAI STAR   | HOME MENU BOOK TABLE  | Hour                          | <b>▲  №</b>    | Title –1<br>Vintage 50's Dress       |
|----------------|-----------------------|-------------------------------|----------------|--------------------------------------|
|                | Name Adulits Text     | Email<br>Kids                 |                |                                      |
| INVITE FRIENDS | 5                     |                               | BOOK TABLE     | BOOK TABLE UI<br>Invite friends form |
|                | Date Name Name friend | Hour<br>Email<br>Email friend |                |                                      |
|                |                       |