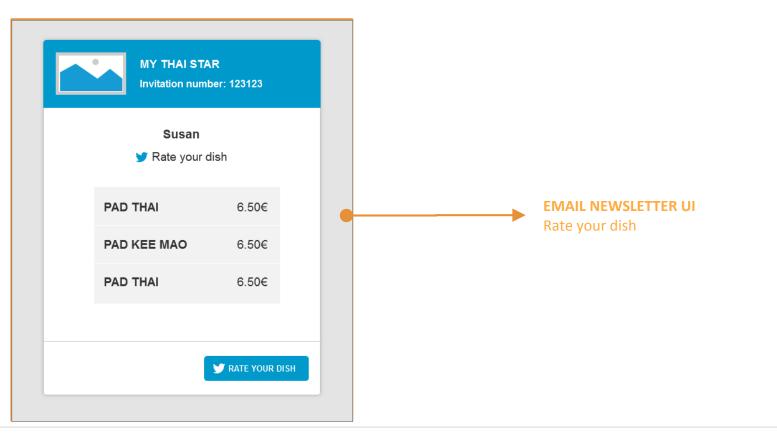

lit. | email susansmith@gmail.com                                                            |
|                                           | Meat type 💌                                                                   | Meat type 👻                                                                   |                                                                                       |

### **EMAIL NEWSLETTER UI** Order confirmation



### Digital menu: Order the order - precondition for ordering





## Digital menu: Read Twitter rating for dishes



# User profile

# MY THAI STAR



# User profile: User profile

#### **POP UP SIGN UP UI**



**POP UP LOGIN UI** 



# User profile: User profile



# Rate by Twitter

# **MY THAI STAR**



# Rate by Twitter: Receive mail to rate your dish



# Rate by Twitter: Rate your dish



# Waiter cockpit

MY THAI STAR







The information contained in this presentation is proprietary. © 2017 Capgemini. All rights reserved. Rightshore<sup>\*</sup> is a trademark belonging to Capgemini.



| Y THAI STAR O                                                                   | DRDERS RESERVATIONS                 |                      |                                |                          | ▲ ▶  |
|---------------------------------------------------------------------------------|-------------------------------------|----------------------|--------------------------------|--------------------------|------|
| RESERVATION 123                                                                 | 3123                                |