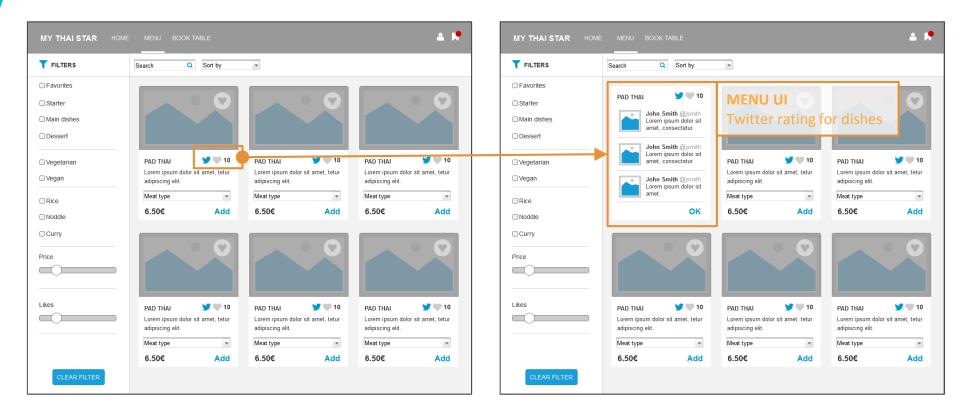

ate 09/03/2017<br>Hour 21:00<br>Name Susar |
| .ikes                                     | PAD THAI <b>Y 10</b><br>Lorem ipsum dolor sit amet, tetur<br>adipiscing elit. | PAD THAI <b>Y 10</b><br>Lorem ipsum dolor sit amet, tetur<br>adipiscing elit. | email susansmith@gmail.com                                                            |
|                                           | Meat type 💌                                                                   | Meat type 👻                                                                   |                                                                                       |

### **EMAIL NEWSLETTER UI** Order confirmation



### Digital menu: Order the order - precondition for ordering





## Digital menu: Read Twitter rating for dishes



# User profile

# MY THAI STAR



# User profile: User profile

#### **POP UP SIGN UP UI**



**POP UP LOGIN UI** 



# User profile: User profile



# Rate by Twitter

# **MY THAI STAR**



# Rate by Twitter: Receive mail to rate your dish



# Rate by Twitter: Rate your dish



# Waiter cockpit

MY THAI STAR







The information contained in this presentation is proprietary. © 2017 Capgemini. All rights reserved. Rightshore<sup>\*</sup> is a trademark belonging to Capgemini.



| Y THAI STAR O                                                                   | DRDERS RESERVATIONS                 |                      |                                |                          | ▲ ▶  |
|---------------------------------------------------------------------------------|----------------