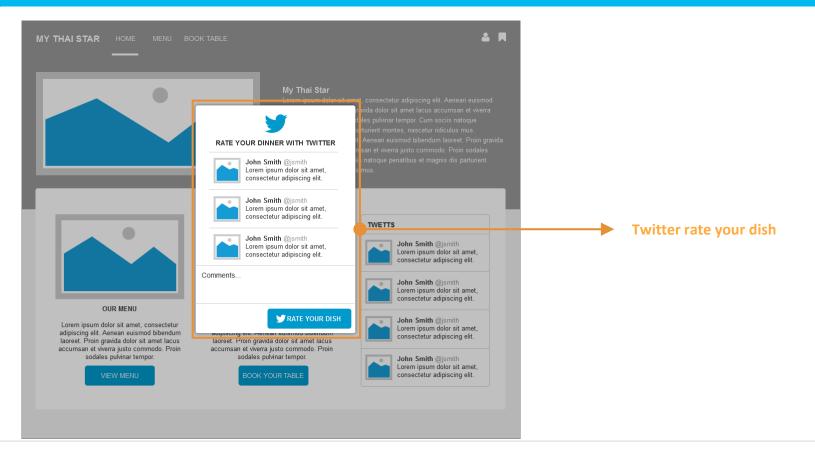

|
|                                           | Meat type 💌                                                                   | Meat type 👻                                                                   |                                                                                       |

### **EMAIL NEWSLETTER UI** Order confirmation



### Digital menu: Order the order - precondition for ordering





## Digital menu: Read Twitter rating for dishes



# User profile

# MY THAI STAR



# User profile: User profile

#### **POP UP SIGN UP UI**



**POP UP LOGIN UI** 



# User profile: User profile



# Rate by Twitter

# **MY THAI STAR**



# Rate by Twitter: Receive mail to rate your dish



# Rate by Twitter: Rate your dish



# Waiter cockpit

MY THAI STAR







The information contained in this presentation is proprietary. © 2017 Capgemini. All rights reserved. Rightshore<sup>\*</sup> is a trademark belonging to Capgemini.



| Y THAI STAR O                                                                   | DRDERS RESERVATIONS                 |                      |                                |                          | ▲ ▶  |
|---------------------------------------------------------------------------------|-------------------------------------|----------------------|--------------------------------|--------------------------|------|
| RESERVATION 123                                                                 | 3123                                |                      |