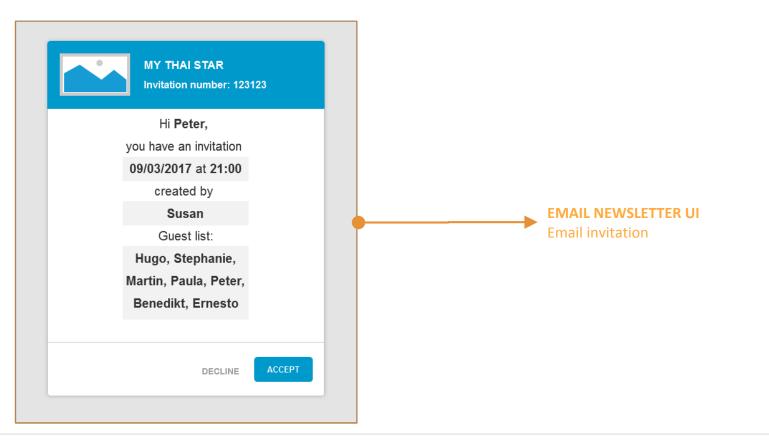

0          |                                               |
|               | Date                 | Hour         | Name              | Susan          | n                                             |
|               | Name                 | Email        | email susansi     | mith@gmail.com | n                                             |
|               | Name friend          | Email friend |                   |                |                                               |
|               |                      |              |                   |                |                                               |
|               |                      |              | c                 | ANCEL SEND     |                                               |

# Invite friends: Handle invite



# Invite friends: Revoke accepted invite



### Invite friends: Find table by reservation info





# **Digital menu**

# MY THAI STAR



# Digital menu: Filter menu

| FILTERS     | Search Q Sort by                                      | ~                                                     |                                                       |
|-------------|-------------------------------------------------------|-------------------------------------------------------|-------------------------------------------------------|
| avorites    |                                                       |                                                       |                                                       |
| Starter     |                                                       |