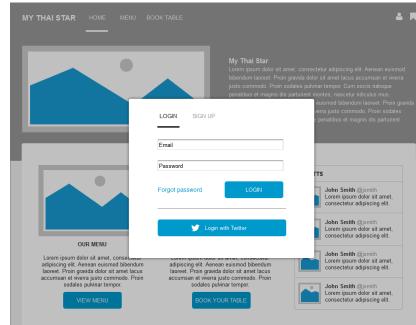

em ipsum dolor sit amet, tetur<br>adipiscing elit. | PAD THAI <b>Y 10</b><br>Lorem ipsum dolor sit amet, tetur<br>adipiscing elit. | email susansmith@gmail.com                                                            |
|                                           | Meat type 💌                                                                   | Meat type 👻                                                                   |                                                                                       |

### **EMAIL NEWSLETTER UI** Order confirmation



### Digital menu: Order the order - precondition for ordering





## Digital menu: Read Twitter rating for dishes



# User profile

# MY THAI STAR



# User profile: User profile

#### **POP UP SIGN UP UI**



**POP UP LOGIN UI** 



# User profile: User profile



# Rate by Twitter

# **MY THAI STAR**



# Rate by Twitter: Receive mail to rate your dish



# Rate by Twitter: Rate your dish



# Waiter cockpit

MY THAI STAR







The information contained in this presentation is proprietary. © 2017 Capgemini. All rights reserved. Rightshore<sup>\*</sup> is a trademark belonging to Capgemini.



| Y THAI STAR O                                                                   | DRDERS RESERVATIONS                 |                      |                                |                          | ▲ ▶  |
|---------------------------------------------------------------------------------|-------------------------------------|----------------------|--------------------------------|--------------------------|------|
| RES