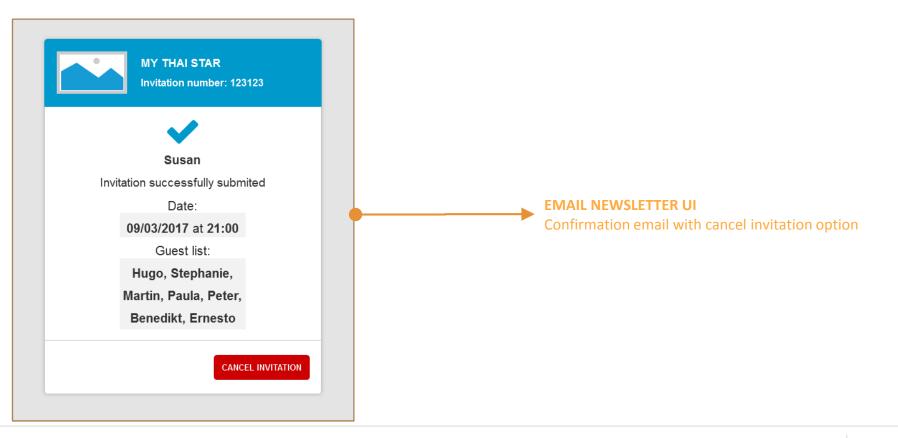

| Hour         | Name              | Susan          | n                                             |
|               | Name                 | Email        | email susansi     | mith@gmail.com | n                                             |
|               | Name friend          | Email friend |                   |                |                                               |
|               |                      |              |                   |                |                                               |
|               |                      |              | c                 | ANCEL SEND     |                                               |

# Invite friends: Handle invite



# Invite friends: Revoke accepted invite



### Invite friends: Find table by reservation info





# **Digital menu**

# MY THAI STAR



# Digital menu: Filter menu

| FILTERS     | Search Q Sort by                                      | ~                                                     |                                                       |
|-------------|-------------------------------------------------------|-------------------------------------------------------|-------------------------------------------------------|
| avorites    |                                                       |                                                       |                                                       |
| Starter     |                                                       |                                                       |