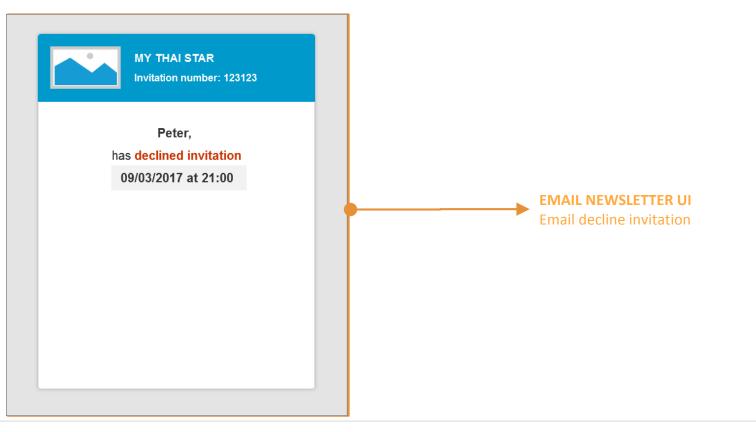

|
|               | Date                 | Hour         | Name              | Susan          | n                                             |
|               | Name                 | Email        | email susansi     | mith@gmail.com | n                                             |
|               | Name friend          | Email friend |                   |                |                                               |
|               |                      |              |                   |                |                                               |
|               |                      |              | c                 | ANCEL SEND     |                                               |

# Invite friends: Handle invite



# Invite friends: Revoke accepted invite



### Invite friends: Find table by reservation info





# **Digital menu**

# MY THAI STAR



# Digital menu: Filter menu

| FILTERS     | Search Q Sort by                                      | ~                                                     |                                                       |
|-------------|-------------------------------------------------------|-------------------------------------------------------|-------------------------------------------------------|
| avorites    |                                                       |                                                       |                                                       |
| Starter     |                                                       |