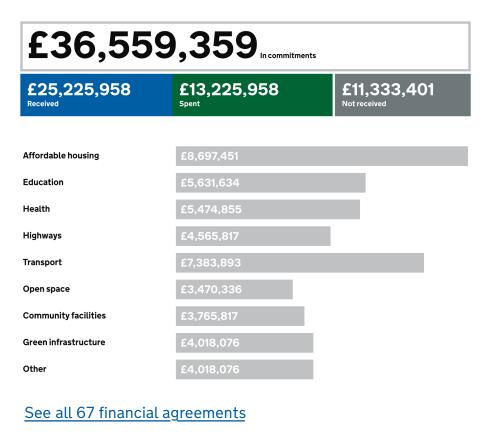

### **Borchester County Council**

Infrastructure Funding Statement

2019/20

#### Introduction

### Key projects



# Section 106

#### **Financial contributions**



#### Non-financial contributions

Affordable housing units School places

86

125

See all 15 non-financial agreements





# **Community Infrastructure Levy**

Contribution breakdown

| £13,349,334 Value of demand notices |                              |
|-------------------------------------|------------------------------|
| <b>£10,129,524</b><br>Mayoral       | <b>£3,219,810</b><br>Mayoral |
| <u>See all 108 CIL agreements</u>   |                              |
| Next                                |                              |

| Plans for ne | ext year |
|--------------|----------|
|--------------|----------|

Future spending priorities

Next