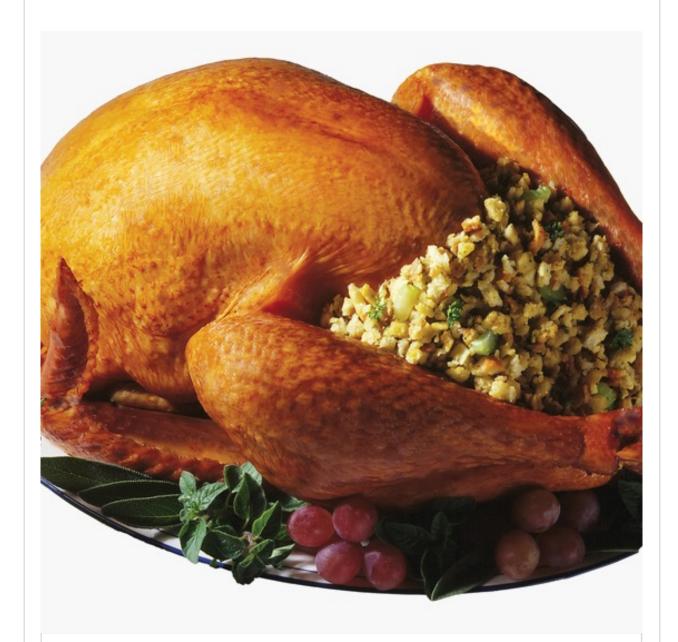

# **Who Will Feed Our Hungriest Neighbors This Thanksgiving?**

Thanksgiving may be months away, but at The Salvation Army, we're already preparing for the many neighbors who will turn to us for food and assistance. And with everything that's happened this year, we expect many more requests for food from families in need.

We recently sent you a series of Thanksgiving Meal Tickets in the mail. Have you received them yet? Those tickets, along with your generous gift, will provide food to hungry neighbors this Thanksgiving and beyond.

But you don't need to wait-you can give right now with the ticket below and rush help to neighbors in need!

**Share Your Blessings Now** 

<First Name>, your gift will give your neighbors in <City Name> a reason to feel thankful — and let them know there are people right in their own community who care about them. Thank you so much!