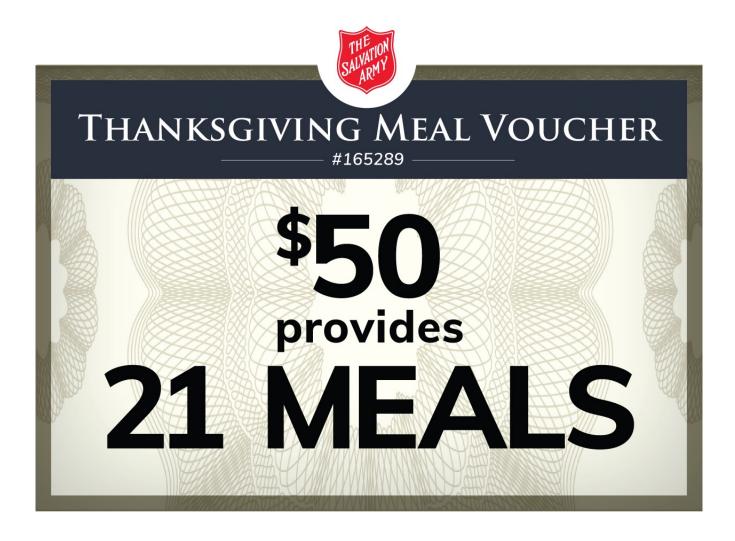

We recently sent you a series of Thanksgiving Meal Tickets in the mail. Have you received them yet? Those tickets, along with your generous gift, will provide food to hungry neighbors this Thanksgiving and beyond.

But you don't need to wait-you can give right now with the ticket below and rush help to neighbors in need!

**Share Your Blessings Now** 

<First Name>, your gift will give your neighbors in <City Name> a reason to feel thankful — and let them know there are people right in their own community who care about them. Thank you so much!