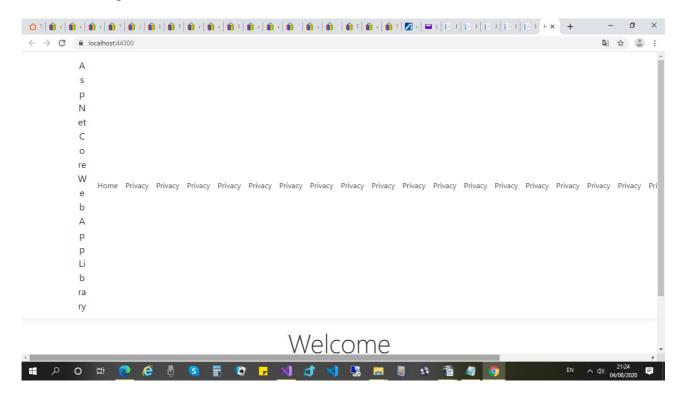

# Scroll to the right:





# In Chrome: Page1:



# Page1 scrolled to the right



# In Edge:



## In Chrome:







class="navbar-toggleable-sm" does not exist in Bootstrap, css.

Toggler-button does not always work: my long menu stretches out longer than the navigatio bar, header, body and footer (longer than container's/page's width). It is true for ContosoCrafts and any Asp.Net Core web app template.

In Chrome toggler-button appears, when I re-size to minimum browser window width, in Edge – not at all. The same is on a phone.

See attached screen-shots, my <a href="https://www.violetHeathDesign.com">https://www.violetHeathDesign.com</a> Any suggestions, please?