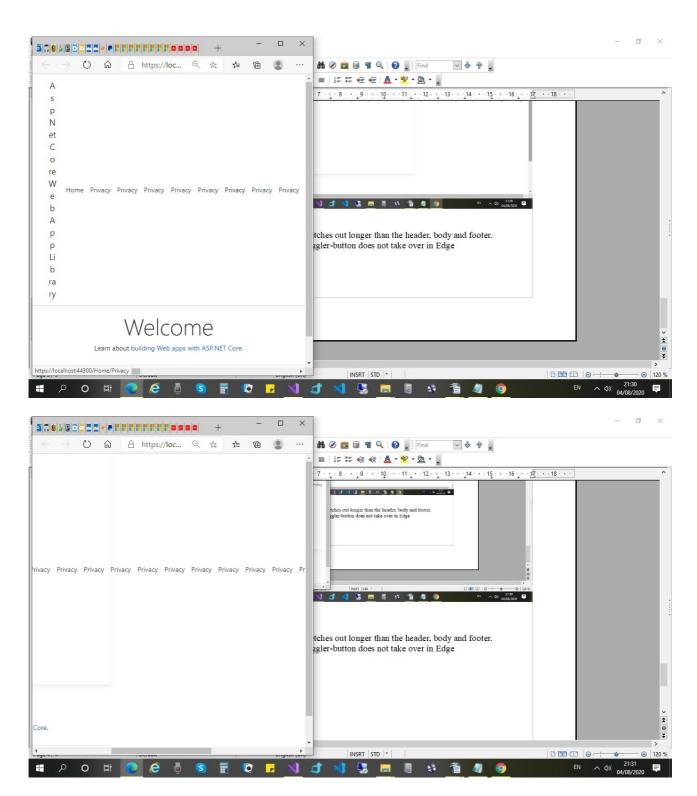

# In Chrome: Page1:

# In Edge:

## In Chrome:

class="navbar-toggleable-sm" does not exist in Bootstrap, css.

Toggler-button does not always work: my long menu stretches out longer than the navigatio bar, header, body and footer (longer than container's/page's width). It is true for ContosoCrafts and any Asp.Net Core web app template.

In Chrome toggler-button appears, when I re-size to minimum browser window width, in Edge – not at all. The same is on a phone.

See attached screen-shots, my <a href="https://www.violetHeathDesign.com">https://www.violetHeathDesign.com</a> Any suggestions, please?