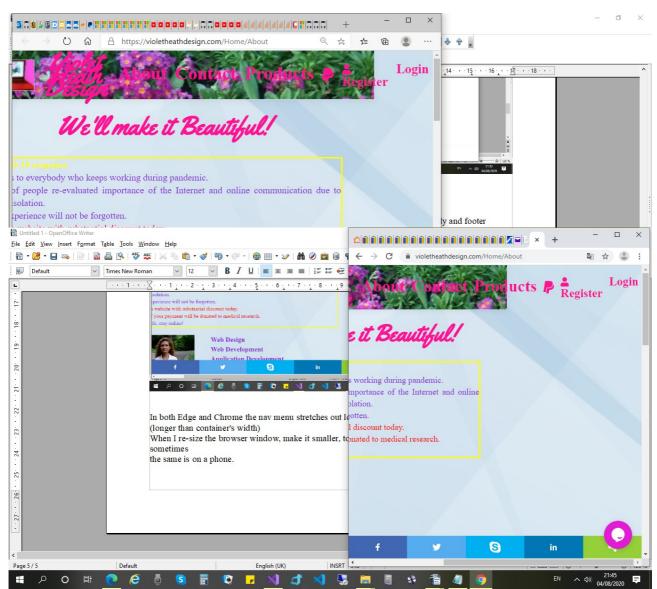

## In Chrome:

class="navbar-toggleable-sm" does not exist in Bootstrap, css.

Toggler-button does not always work: my long menu stretches out longer than the navigatio bar, header, body and footer (longer than container's/page's width). It is true for ContosoCrafts and any Asp.Net Core web app template.

In Chrome toggler-button appears, when I re-size to minimum browser window width, in Edge – not at all. The same is on a phone.

See attached screen-shots, my <a href="https://www.violetHeathDesign.com">https://www.violetHeathDesign.com</a> Any suggestions, please?