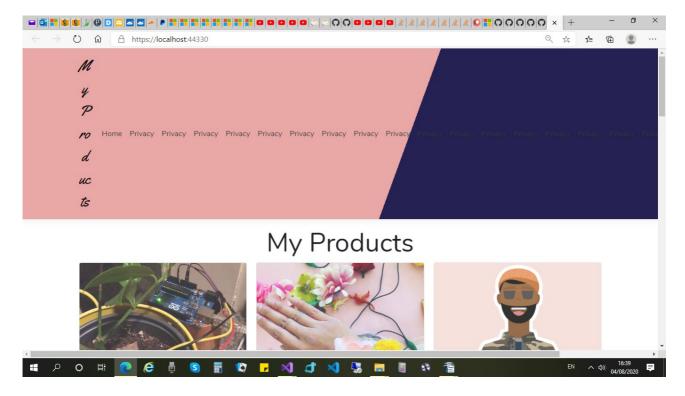

# In Chrome: Page1:

## In Chrome:

class="navbar-toggleable-sm" does not exist in Bootstrap, css.

Toggler-button does not always work: my long menu stretches out longer than the navigatio bar, header, body and footer (longer than container's/page's width). It is true for ContosoCrafts and any Asp.Net Core web app template.