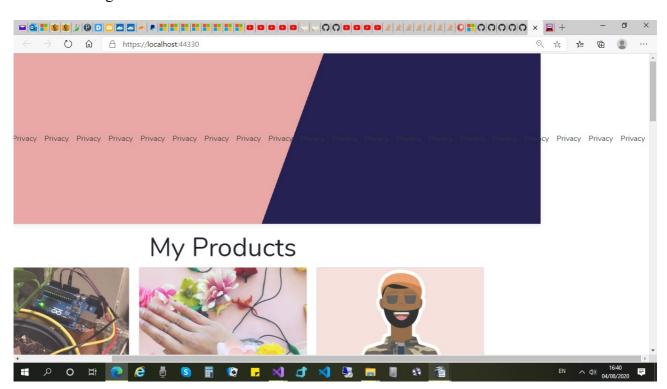

# Scroll to the right:





# In Chrome: Page1:



# Page1 scrolled to the right



# In Edge:



## In Chrome:







class="navbar-toggleable-sm" does not exist in Bootstrap, css.

Toggler-button does not always work: my long menu stretches out longer than the navigatio bar, header, body and footer (longer than container's/page's width). It is true for ContosoCrafts and any Asp.Net Core web app template.

In Chrome toggler-button appears, when I re-size to minimum browser window width, in Edge – not at all. The same is on a phone.

See attached screen-shots, my <a href="https://www.violetHeathDesign.com">https://www.violetHeathDesign.com</a> Any suggestions, please?