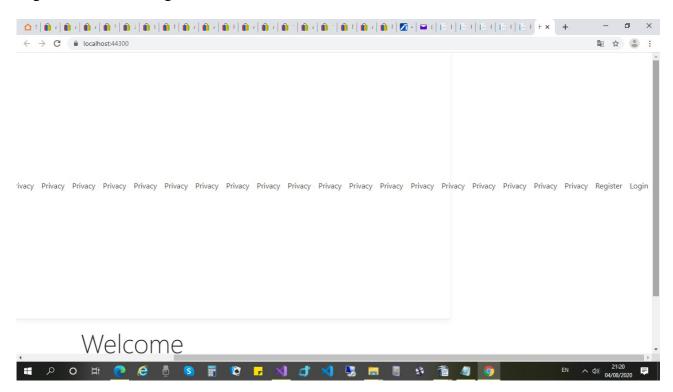

# Scroll to the right:

# Page1 scrolled to the right

## In Chrome:

class="navbar-toggleable-sm" does not exist in Bootstrap, css.

Toggler-button does not always work: my long menu stretches out longer than the navigatio bar, header, body and footer (longer than container's/page's width). It is true for ContosoCrafts and any Asp.Net Core web app template.

In Chrome toggler-button appears, when I re-size to minimum browser window width, in Edge – not at all. The same is on a phone.

See attached screen-shots, my <a href="https://www.violetHeathDesign.com">https://www.violetHeathDesign.com</a> Any suggestions, please?