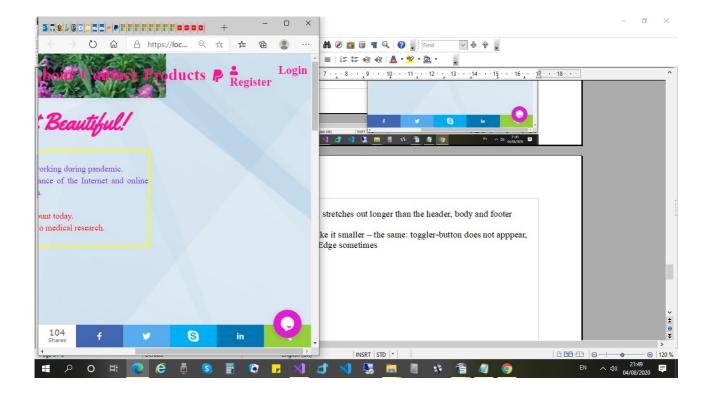

# Page1 scrolled to the right

# In Edge:

## In Chrome:

class="navbar-toggleable-sm" does not exist in Bootstrap, css.

Toggler-button does not always work: my long menu stretches out longer than the navigatio bar, header, body and footer (longer than container's/page's width). It is true for ContosoCrafts and any Asp.Net Core web app template.

In Chrome toggler-button appears, when I re-size to minimum browser window width, in Edge – not at all. The same is on a phone.

See attached screen-shots, my <a href="https://www.violetHeathDesign.com">https://www.violetHeathDesign.com</a> Any suggestions, please?