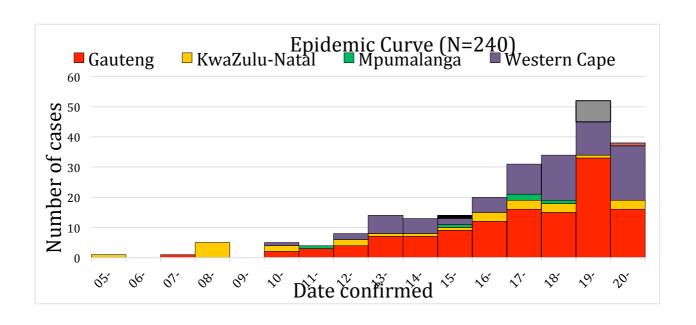

Below is a list of confirmed cases, the provincial breakdown, the age group, the gender and the epidemic curve.