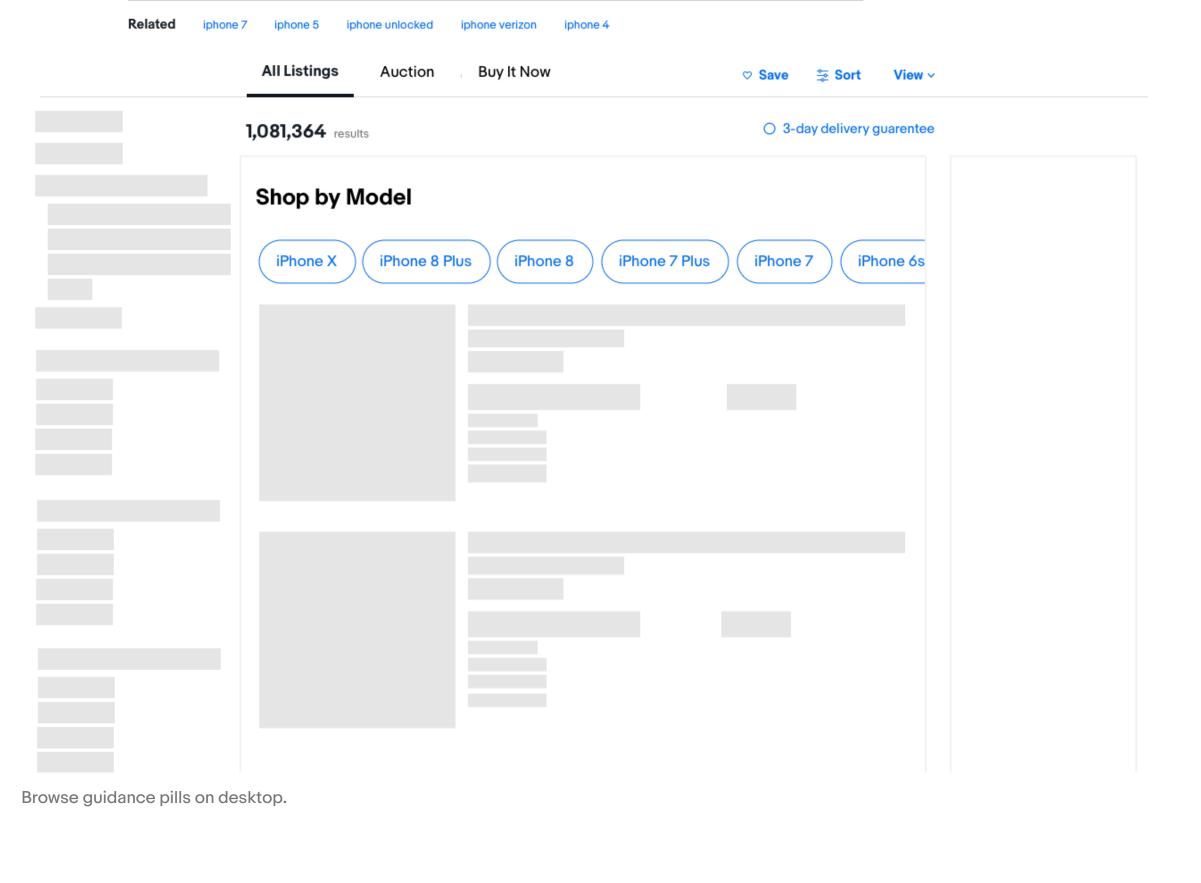

#### Links Sometimes, pills play the role of links. They redirect

the outlined pill. In these examples, the home page pills direct users to different pages and the SRP page pills are used for browse guidance.