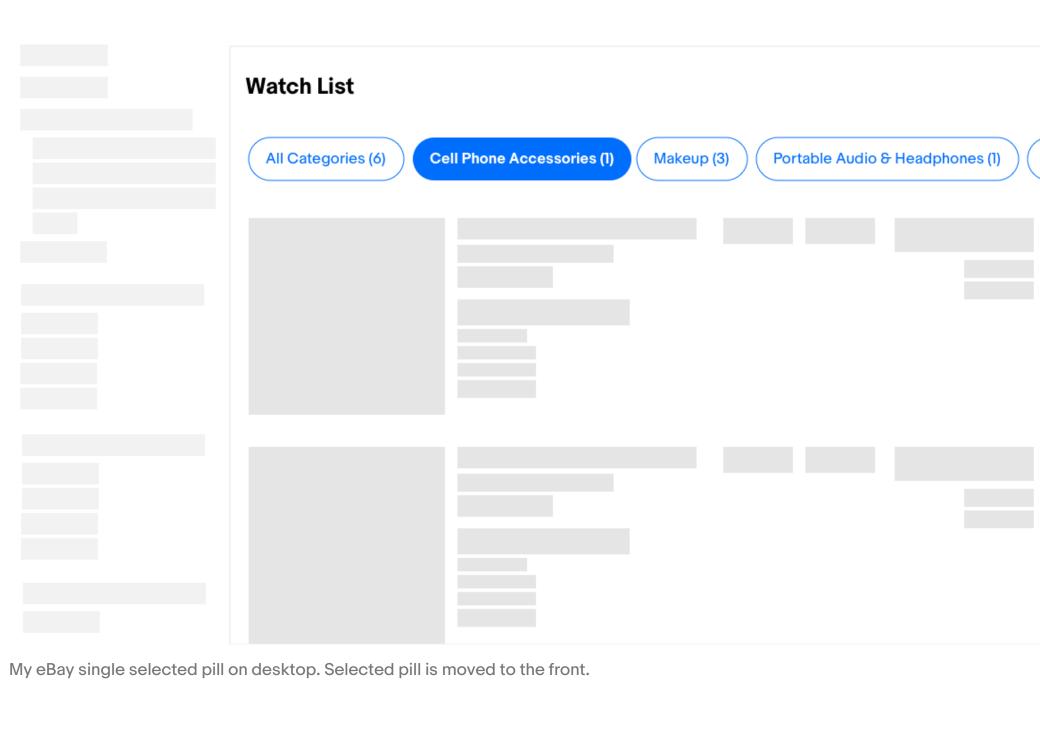

**Filtering** 

**Explore more: Brand Explore more: Brand** 

All Categories (6)

My eBay single selected pill on desktop. Selected pill in default state.

Specs

Messages

| 20                 | 20        | 8 |  |
|--------------------|-----------|---|--|
| <br>Market<br>16pt | Sans Bold |   |  |