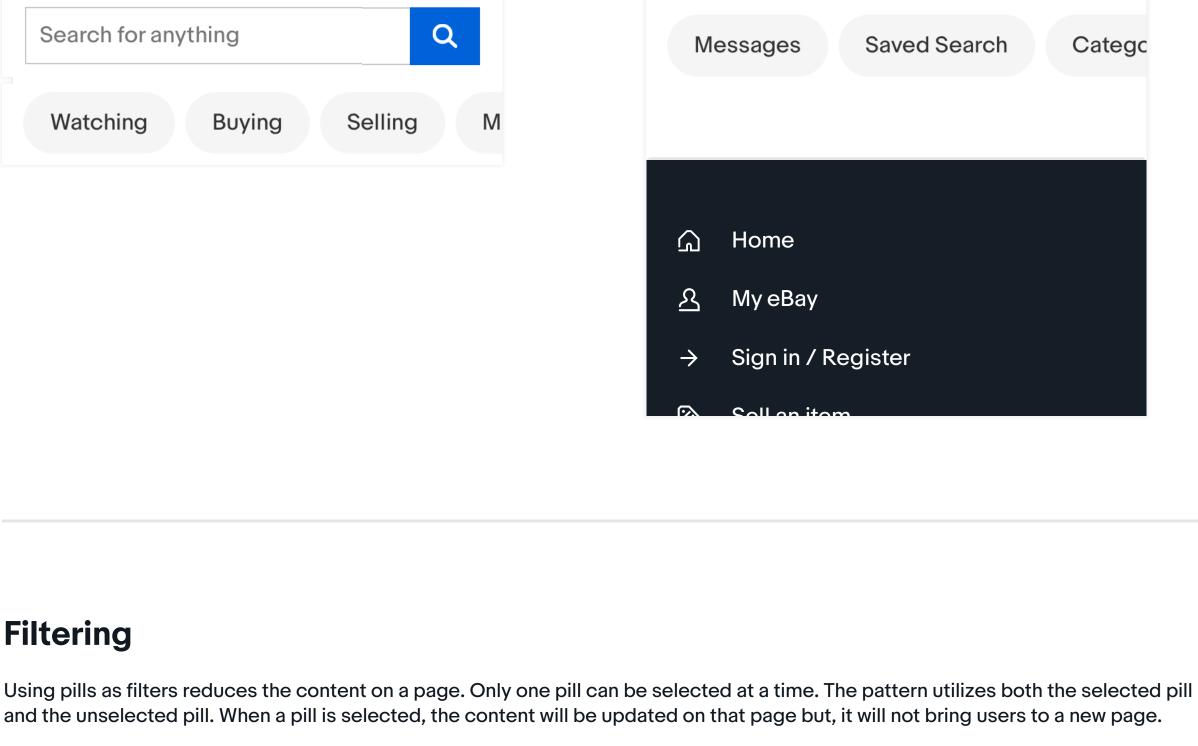

### Usage

**Filtering** 

**Explore more: Brand Explore more: Brand** 

All Categories (6)

My eBay single selected pill on desktop. Selected pill in default state.

Specs

Messages

| 20                 | 20        | 8 |  |
|--------------------|-----------|---|--|
| <br>Market<br>16pt | Sans Bold |   |  |