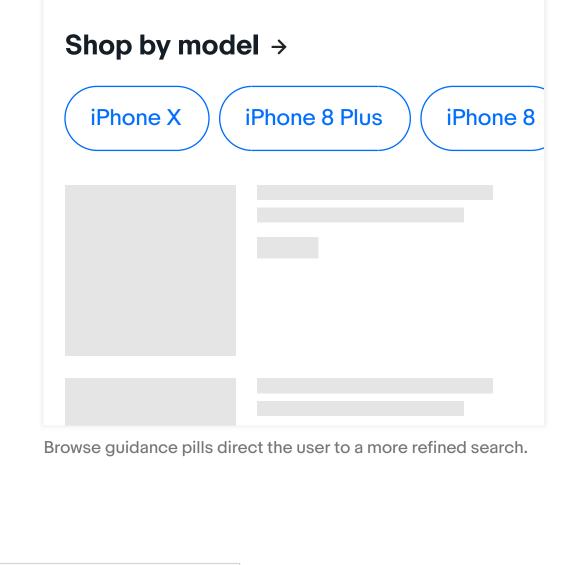

#### Links Sometimes, pills play the role of links. They redirect

the outlined pill. In these examples, the home page pills direct users to different pages and the SRP page pills are used for browse guidance.