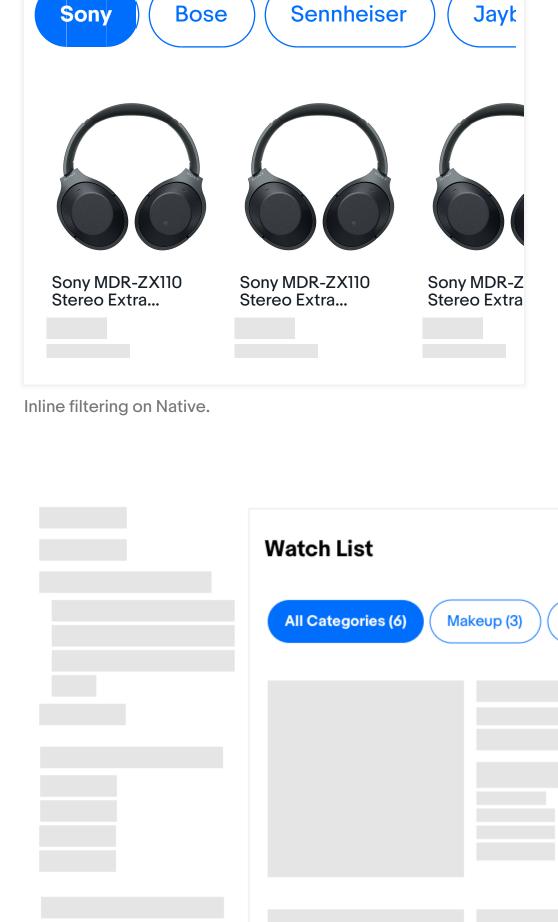

#### Solid blue treatment is used for the

Selected/Unselected

selected state when using pills for filtering. An outlined treatment is used as the unselected state when combined with a selected pill.

**Filtering** 

**Explore more: Brand Explore more: Brand** 

All Categories (6)

My eBay single selected pill on desktop. Selected pill in default state.

Specs

Messages

| 20                 | 20        | 8 |  |
|--------------------|-----------|---|--|
| <br>Market<br>16pt | Sans Bold |   |  |