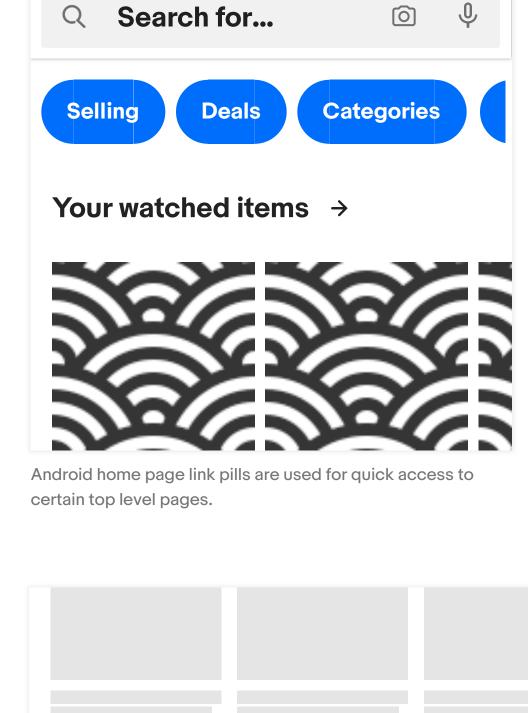

## **Pills**

Rounded pills are a group of buttons that are listed horizontally from left to right. They are used as either links or filters and their color and combination will reveal their function. Below will highlight their different usages.

## **Navigation**

Navigation pills act the same as CTA's and bring users to a different page.

#### Links Sometimes, pills play the role of links. They redirect

the outlined pill. In these examples, the home page pills direct users to different pages and the SRP page pills are used for browse guidance.