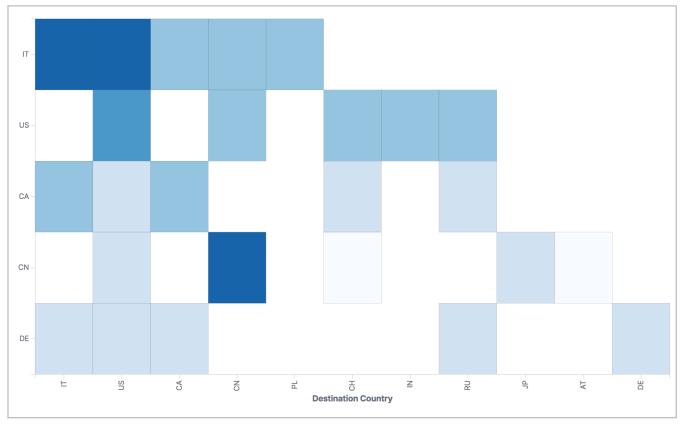

## [Flights] Origin Country vs. Destination Country

Nige

Nigeria

© OpenStreetMap contributors, Elastic Maps Service