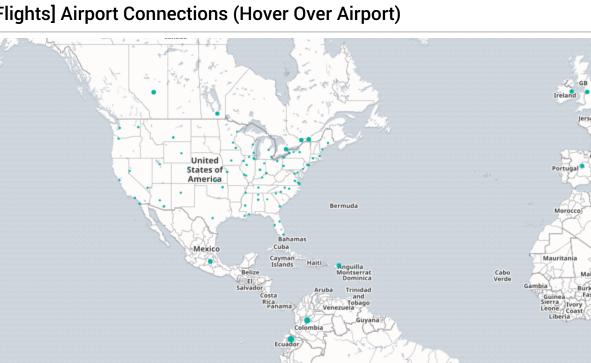

|                  |                      |     |

#### [Flights] Markdown Instructions

#### Sample Flight data

This dashboard contains sample data for you to play with. You can view it, search it, and interact with the visualizations. For more information about Kibana, check our <u>docs</u>.



[Flights] Global Flight Dashboard

#### [Flights] Airline Carrier



## [Flights] Flight Count and Average Ticket Price





## [Flights] Total Flights



[Flights] Average Ticket Price





## [Flights] Total Flight Delays



## [Flights] Flight Delays









### [Flights] Total Flight Cancellations





## [Flights] Flight Cancellations



## [Flights] Delay Type





[Flights] Global Flight Dashboard

## [Flights] Delay Buckets



## [Flights] Origin Country vs. Destination Country







Nige

Nigeria

© OpenStreetMap contributors, Elastic Maps Service

#### [Flights] Airport Connections (Hover Over Airport)

#### [Flights] Destination Weather



Brazil



## [Flights] Origin Country Ticket Prices



## [Flights] Destination Airport





# [Flights] Flight Log

|   |                             |                      |                     |               |               | 1–50 of 3   | <b>08 &lt; &gt;</b> |
|---|-----------------------------|----------------------|---------------------|---------------|---------------|-------------|---------------------|
|   | Time 🗸                      | Carrier              | OriginCityName      | OriginCountry | DestCityName  | DestCountry | FlightTimeMin       |
| > | Feb 25, 2019 @ 11:23:15.000 | Logstash Air<br>ways | Chitose / Tom