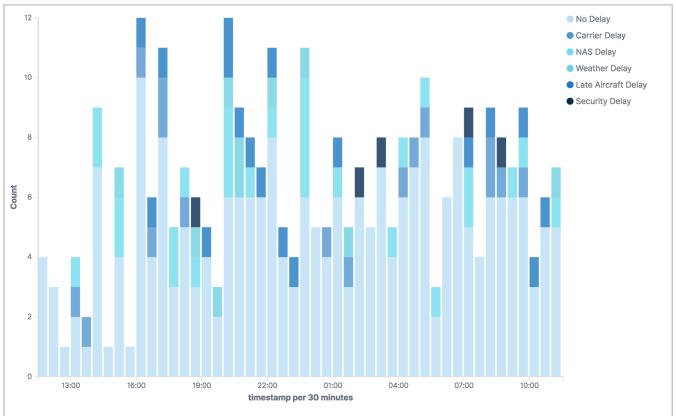

|     |
|               |                |                  |                      |     |
|               |                |                  |                      |     |

#### [Flights] Markdown Instructions

#### Sample Flight data

This dashboard contains sample data for you to play with. You can view it, search it, and interact with the visualizations. For more information about Kibana, check our <u>docs</u>.



[Flights] Global Flight Dashboard

#### [Flights] Airline Carrier



## [Flights] Flight Count and Average Ticket Price





## [Flights] Total Flights



[Flights] Average Ticket Price





## [Flights] Total Flight Delays



## [Flights] Flight Delays









### [Flights] Total Flight Cancellations





## [Flights] Flight Cancellations



## [Flights] Delay Type





[Flights] Global Flight Dashboard

## [Flights] Delay Buckets



## [Flights] Origin Country vs. Destination Country







Nige

Nigeria

© OpenStreetMap contributors, Elastic Maps Service

#### [Flights] Airport Connections (Hover Over Airport)

#### [Flights] Destination Weather



Brazil



## [Flights] Origin Country Ticket Prices



## [Flights] Destination Airport





# [Flights] Flight Log

|   |                             |                      |                     |               |               | 1–50 of 3   | <b>08 &lt; &gt;</b> |
|---|-----------------------------|----------------------|---------------------|---------------|---------------|-------------|---------------------|
|   | Time 🗸                      | Carrier              | OriginCityName      | OriginCountry