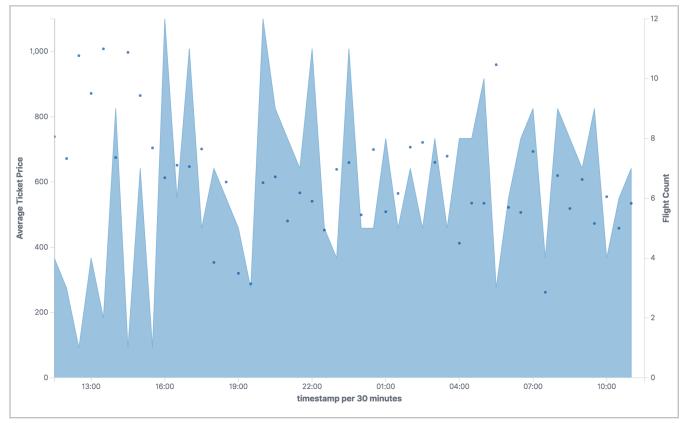

|     |
|               |                |                  |                      |     |
|               |                |                  |                      |     |
|               |                |                  |                      |     |
|               |                |                  |                      |     |
|               |                |                  |                      |     |

#### [Flights] Markdown Instructions

#### Sample Flight data

This dashboard contains sample data for you to play with. You can view it, search it, and interact with the visualizations. For more information about Kibana, check our <u>docs</u>.



[Flights] Global Flight Dashboard

#### [Flights] Airline Carrier



## [Flights] Flight Count and Average Ticket Price





## [Flights] Total Flights



[Flights] Average Ticket Price





## [Flights] Total Flight Delays



## [Flights] Flight Delays









### [Flights] Total Flight Cancellations





## [Flights] Flight Cancellations



## [Flights] Delay Type





[Flights] Global Flight Dashboard

## [Flights] Delay Buckets



## [Flights] Origin Country vs. Destination Country







Nige

Nigeria

© OpenStreetMap contributors, Elastic Maps Service

#### [Flights] Airport Connections (Hover Over Airport)

#### [Flights] Destination Weather



Brazil



## [Flights] Origin Country Ticket Prices



## [Flights] Destination Airport





# [Flights] Flight Log

|   |                             |                      |                     |               |               | 1–50 of 3   | <b>08 &lt; &gt;<