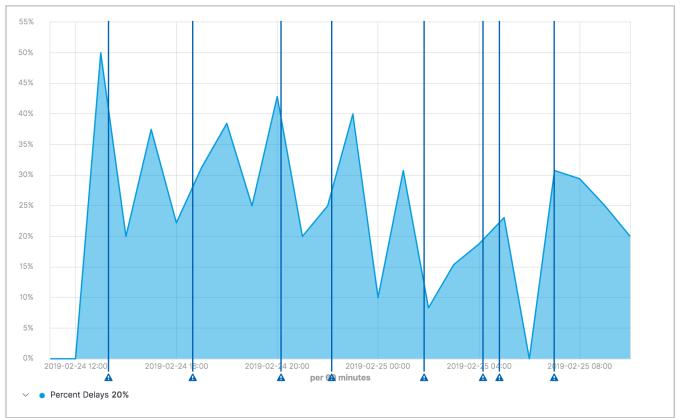

|                      |     |
|               |                |                  |                      |     |
|               |                |                  |                      |     |
|               |                |                  |                      |     |

#### [Flights] Markdown Instructions

#### Sample Flight data

This dashboard contains sample data for you to play with. You can view it, search it, and interact with the visualizations. For more information about Kibana, check our <u>docs</u>.



[Flights] Global Flight Dashboard

#### [Flights] Airline Carrier



## [Flights] Flight Count and Average Ticket Price





## [Flights] Total Flights



[Flights] Average Ticket Price





## [Flights] Total Flight Delays



## [Flights] Flight Delays









### [Flights] Total Flight Cancellations





## [Flights] Flight Cancellations



## [Flights] Delay Type





[Flights] Global Flight Dashboard

## [Flights] Delay Buckets



## [Flights] Origin Country vs. Destination Country







Nige

Nigeria

© OpenStreetMap contributors, Elastic Maps Service

#### [Flights] Airport Connections (Hover Over Airport)

#### [Flights] Destination Weather



Brazil



## [Flights] Origin Country Ticket Prices



## [Flights] Destination Airport





# [Flights] Flight Log

|   |                             |                      |                     |               |               | 1–50 of 3   | <b>08 &lt; &gt;</b> |
|---|-----------------------------|----------------------|---------------------|---------------|---------------|-------------|--------