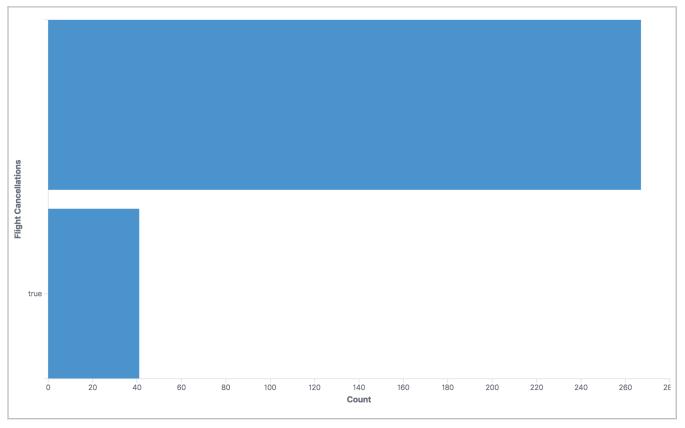

|                      |     |
|               |                |                  |                      |     |
|               |                |                  |                      |     |

#### [Flights] Markdown Instructions

#### Sample Flight data

This dashboard contains sample data for you to play with. You can view it, search it, and interact with the visualizations. For more information about Kibana, check our <u>docs</u>.



[Flights] Global Flight Dashboard

#### [Flights] Airline Carrier



## [Flights] Flight Count and Average Ticket Price





## [Flights] Total Flights



[Flights] Average Ticket Price





## [Flights] Total Flight Delays



## [Flights] Flight Delays









### [Flights] Total Flight Cancellations





## [Flights] Flight Cancellations



## [Flights] Delay Type





[Flights] Global Flight Dashboard

## [Flights] Delay Buckets



## [Flights] Origin Country vs. Destination Country







Nige

Nigeria

© OpenStreetMap contributors, Elastic Maps Service

#### [Flights] Airport Connections (Hover Over Airport)

#### [Flights] Destination Weather



Brazil



## [Flights] Origin Country Ticket Prices



## [Flights] Destination Airport





# [Flights] Flight Log

|   |                             |                      |                     |               |               | 1–50 of 3   | <b>08 &lt; &gt;</b> |
|---|-----------------------------|----------------------|---------------------|---------------|---------------|-------------|---------------------|
|   | Time 🗸                      | Carrier              | OriginCit