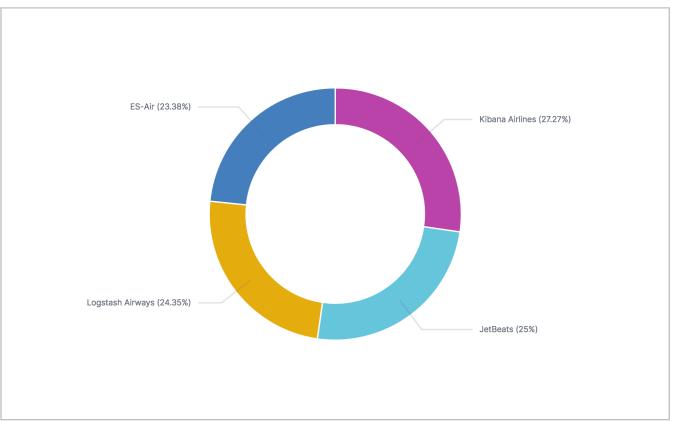

|                |                  |                      |     |
|               |                |                  |                      |     |
|               |                |                  |                      |     |
|               |                |                  |                      |     |
|               |                |                  |                      |     |
|               |                |                  |                      |     |

#### [Flights] Markdown Instructions

#### Sample Flight data

This dashboard contains sample data for you to play with. You can view it, search it, and interact with the visualizations. For more information about Kibana, check our <u>docs</u>.



[Flights] Global Flight Dashboard

#### [Flights] Airline Carrier



## [Flights] Flight Count and Average Ticket Price





## [Flights] Total Flights



[Flights] Average Ticket Price





## [Flights] Total Flight Delays



## [Flights] Flight Delays









### [Flights] Total Flight Cancellations





## [Flights] Flight Cancellations



## [Flights] Delay Type





[Flights] Global Flight Dashboard

## [Flights] Delay Buckets



## [Flights] Origin Country vs. Destination Country







Nige

Nigeria

© OpenStreetMap contributors, Elastic Maps Service

#### [Flights] Airport Connections (Hover Over Airport)

#### [Flights] Destination Weather



Brazil



## [Flights] Origin Country Ticket Prices



## [Flights] Destination Airport





# [Flights] Flight Log

|   |                             |                      |                     |