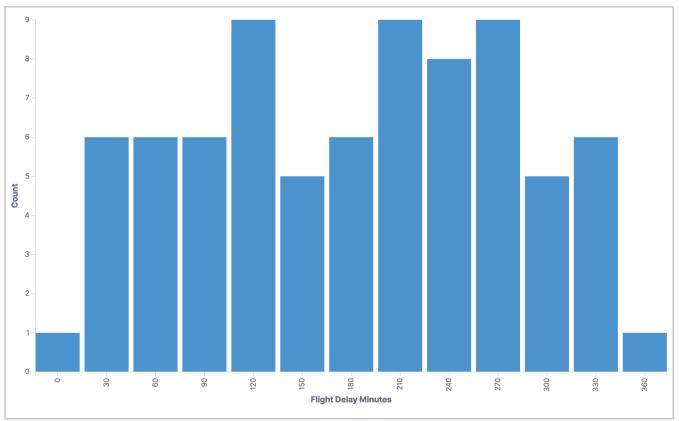

|     |
|               |                |                  |                      |     |

#### [Flights] Markdown Instructions

#### Sample Flight data

This dashboard contains sample data for you to play with. You can view it, search it, and interact with the visualizations. For more information about Kibana, check our <u>docs</u>.



[Flights] Global Flight Dashboard

#### [Flights] Airline Carrier



## [Flights] Flight Count and Average Ticket Price





## [Flights] Total Flights



[Flights] Average Ticket Price





## [Flights] Total Flight Delays



## [Flights] Flight Delays









### [Flights] Total Flight Cancellations





## [Flights] Flight Cancellations



## [Flights] Delay Type





[Flights] Global Flight Dashboard

## [Flights] Delay Buckets



## [Flights] Origin Country vs. Destination Country







Nige

Nigeria

© OpenStreetMap contributors, Elastic Maps Service

#### [Flights] Airport Connections (Hover Over Airport)

#### [Flights] Destination Weather



Brazil



## [Flights] Origin Country Ticket Prices



## [Flights] Destination Airport





# [Flights] Flight Log

|   |                             |                      |                     |               |               | 1–50 of 3   | <b>08 &lt; &gt;</b> |
|---|-----------------------------|----------------------|---------------------|---------------|---------------|-------------|---------------------|
|   | Time 🗸                      | Carrier              | OriginCityName      | OriginCountry | DestCityName  | DestCountry | FlightTimeMin       |
| > | Feb 25,