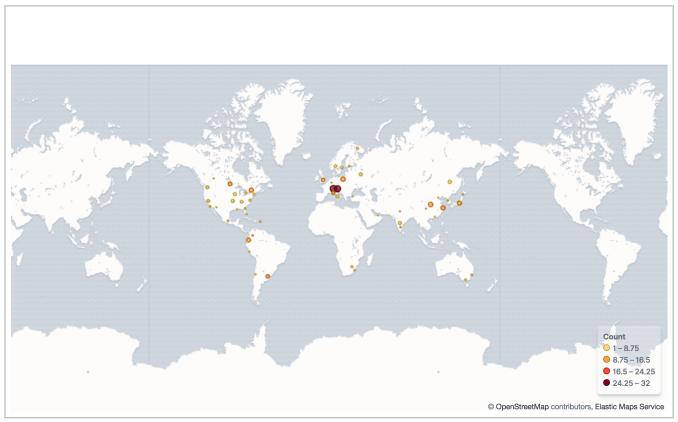

## [Flights] Origin Country vs. Destination Country

Nige

Nigeria

© OpenStreetMap contributors, Elastic Maps Service