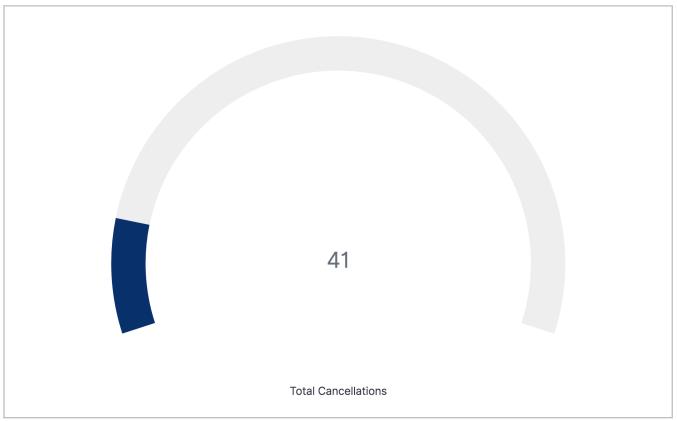

|                |                  |                      |     |
|               |                |                  |                      |     |
|               |                |                  |                      |     |

#### [Flights] Markdown Instructions

#### Sample Flight data

This dashboard contains sample data for you to play with. You can view it, search it, and interact with the visualizations. For more information about Kibana, check our <u>docs</u>.



[Flights] Global Flight Dashboard

#### [Flights] Airline Carrier



## [Flights] Flight Count and Average Ticket Price





## [Flights] Total Flights



[Flights] Average Ticket Price





## [Flights] Total Flight Delays



## [Flights] Flight Delays









### [Flights] Total Flight Cancellations





## [Flights] Flight Cancellations



## [Flights] Delay Type





[Flights] Global Flight Dashboard

## [Flights] Delay Buckets



## [Flights] Origin Country vs. Destination Country







Nige

Nigeria

© OpenStreetMap contributors, Elastic Maps Service

#### [Flights] Airport Connections (Hover Over Airport)

#### [Flights] Destination Weather



Brazil



## [Flights] Origin Country Ticket Prices



## [Flights] Destination Airport





# [Flights] Flight Log

|   |                             |                      |                     |               |               | 1–50 of 3   | <b>08 &lt; &gt;</b> |
|---|-----------------------------|----------------------|---------------------|---------------|---------------|-------------|---------------------|
|   | Time 🗸