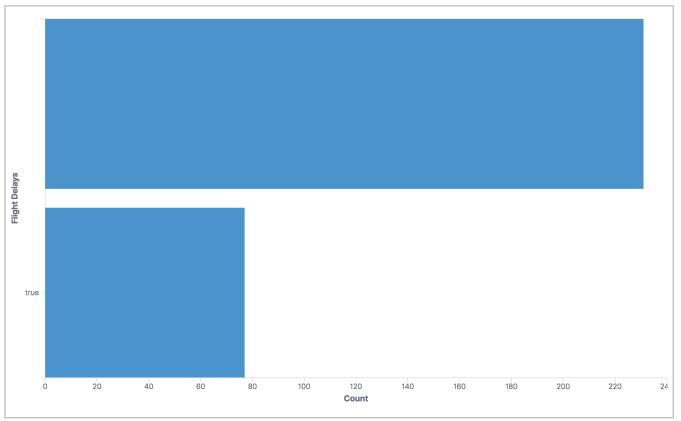

|                      |     |
|               |                |                  |                      |     |
|               |                |                  |                      |     |
|               |                |                  |                      |     |

#### [Flights] Markdown Instructions

#### Sample Flight data

This dashboard contains sample data for you to play with. You can view it, search it, and interact with the visualizations. For more information about Kibana, check our <u>docs</u>.



[Flights] Global Flight Dashboard

#### [Flights] Airline Carrier



## [Flights] Flight Count and Average Ticket Price





## [Flights] Total Flights



[Flights] Average Ticket Price





## [Flights] Total Flight Delays



## [Flights] Flight Delays









### [Flights] Total Flight Cancellations





## [Flights] Flight Cancellations



## [Flights] Delay Type





[Flights] Global Flight Dashboard

## [Flights] Delay Buckets



## [Flights] Origin Country vs. Destination Country







Nige

Nigeria

© OpenStreetMap contributors, Elastic Maps Service

#### [Flights] Airport Connections (Hover Over Airport)

#### [Flights] Destination Weather



Brazil



## [Flights] Origin Country Ticket Prices



## [Flights] Destination Airport





# [Flights] Flight Log

|   |                             |                      |                     |               |               | 1–50 of 3   | <b>08 &lt; &gt;</b> |
|---|-----------------------------|----------------------|---------------------|---------------|---------------|-------------|--