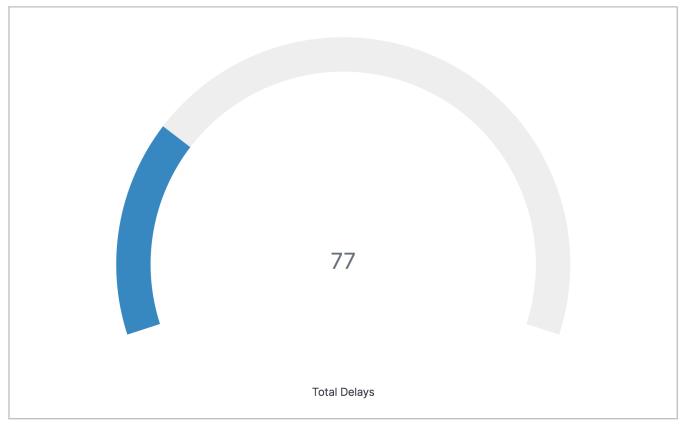

|                |                  |                      |     |
|               |                |                  |                      |     |
|               |                |                  |                      |     |
|               |                |                  |                      |     |

#### [Flights] Markdown Instructions

#### Sample Flight data

This dashboard contains sample data for you to play with. You can view it, search it, and interact with the visualizations. For more information about Kibana, check our <u>docs</u>.



[Flights] Global Flight Dashboard

#### [Flights] Airline Carrier



## [Flights] Flight Count and Average Ticket Price





## [Flights] Total Flights



[Flights] Average Ticket Price





## [Flights] Total Flight Delays



## [Flights] Flight Delays









### [Flights] Total Flight Cancellations





## [Flights] Flight Cancellations



## [Flights] Delay Type





[Flights] Global Flight Dashboard

## [Flights] Delay Buckets



## [Flights] Origin Country vs. Destination Country







Nige

Nigeria

© OpenStreetMap contributors, Elastic Maps Service

#### [Flights] Airport Connections (Hover Over Airport)

#### [Flights] Destination Weather



Brazil



## [Flights] Origin Country Ticket Prices



## [Flights] Destination Airport





# [Flights] Flight Log

|   |                             |                      |                     |               |               | 1–50 of 3   | <b>08 &lt; &gt;</b> |
|---|-----------------------------|----------------------|---------------------|---------------|--