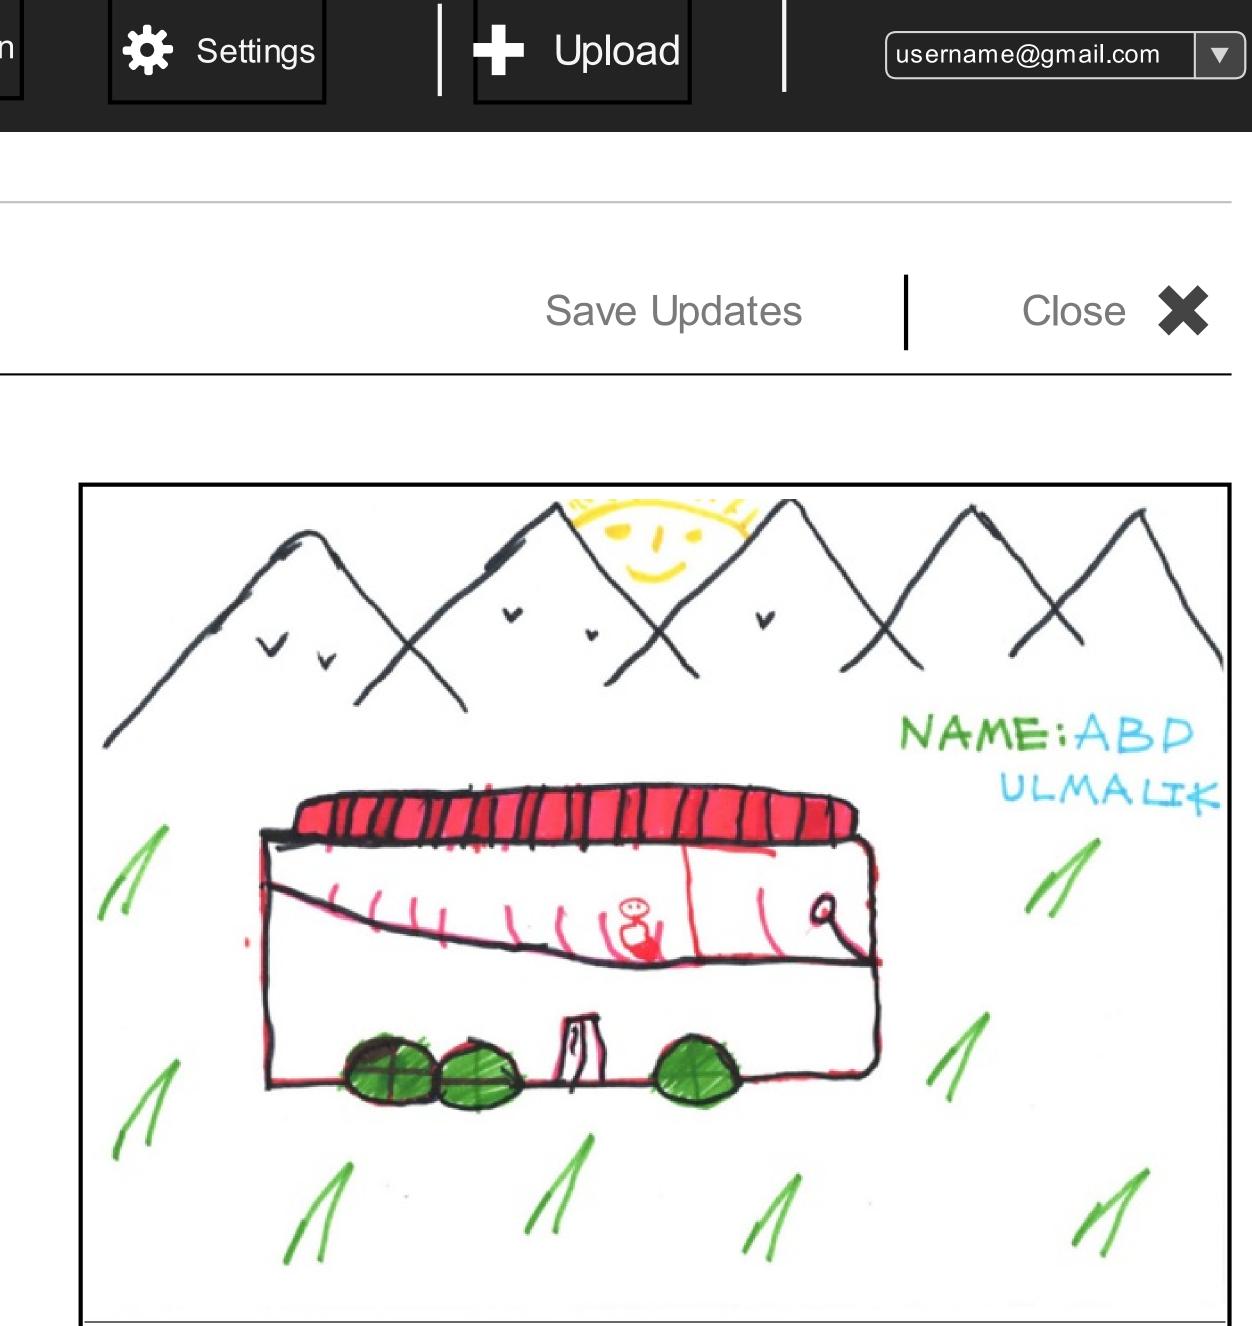

# Edit ID file 02

| ID file                                                               |                                                                 |                                                                                                                                           |                                                                 |
|-----------------------------------------------------------------------|-----------------------------------------------------------------|-------------------------------------------------------------------------------------------------------------------------------------------|-----------------------------------------------------------------|
| This country                                                          |                                                                 |                                                                                                                                           | ▼                                                               |
| Transit                                                               |                                                                 |                                                                                                                                           | ▼                                                               |
| Nulla quam ve<br>neque. Duis vu<br>tincidunt id. Se<br>mauris molesti | lit, vulputate<br>ulputate con<br>ed rhoncus,<br>e elit, et lac | et, consectetur adip<br>e eu pharetra nec, r<br>nmodo lectus, ac bl<br>tortor sed eleifend<br>inia ipsum quam ne<br>culis pretium sit ame | nattis ac<br>andit elit<br>tristique, tortor<br>ec dui. Quisque |
|                                                                       |                                                                 |                                                                                                                                           | 100 words maximum                                               |
| 7                                                                     | or                                                              | Select range age                                                                                                                          | of child <b>v</b>                                               |
| Nulla quam ve<br>neque. Duis vu<br>tincidunt id. Se<br>mauris molesti | lit, vulputate<br>ulputate con<br>ed rhoncus,<br>e elit, et lac | et, consectetur adip<br>e eu pharetra nec, r<br>nmodo lectus, ac bl<br>tortor sed eleifend<br>inia ipsum quam ne<br>culis pretium sit ame | nattis ac<br>andit elit<br>tristique, tortor<br>c dui. Quisque  |
|                                                                       |                                                                 |                                                                                                                                           |                                                                 |
|                                                                       |                                                                 |                                                                                                                                           | 100 words maximum                                               |
| How would you i                                                       | dentify the r                                                   | mood of this child b                                                                                                                      | <br>10                                                          |
|                                                                       |                                                                 | Jau                                                                                                                                       | Funn                                                            |
|                                                                       |                                                                 |                                                                                                                                           |                                                                 |

Change image

Save updates: It shows the icon 'saved' and back to the Content Management page

Home > Content Management