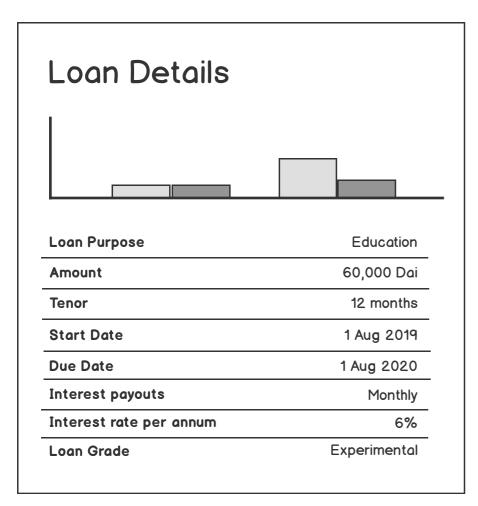

1. Main Loan (Template)

| 0                        |                                                          |            |
|--------------------------|----------------------------------------------------------|------------|
|                          |                                                          |            |
|                          | dya Imanesti<br>1293898123                               |            |
| Verified Accour          | nts                                                      | Powered by |
| in () 🖌                  | f                                                        | 3Box       |
|                          |                                                          |            |
|                          |                                                          |            |
|                          |                                                          |            |
|                          |                                                          |            |
|                          |                                                          |            |
|                          |                                                          |            |
|                          |                                                          |            |
|                          |                                                          |            |
| Medium Post              | ٦                                                        |            |
|                          |                                                          |            |
|                          |                                                          |            |
|                          |                                                          |            |
| Social Cı                | redit 🤨                                                  | +          |
| <b>2</b> people have     | recommended Ine                                          | 28         |
| Daniel                   | Ong                                                      |            |
| Colleag                  | •                                                        |            |
| 0x124341823              |                                                          |            |
| Husbar                   | n <b>d Husband</b><br>nd<br>391823                       | in 🗸       |
| 0x1243                   | 341823                                                   |            |
|                          |                                                          |            |
| Simulated                | d Returns                                                | 8          |
| If you lend:             |                                                          |            |
| 7 Dai 2                  | 5 Dai 100 Dai                                            | 1000 Dai   |
| Other                    |                                                          | Dai        |
| You can expect           | to earn a total inte                                     | rest of:   |
| 0.42 Dai                 |                                                          |            |
| more info                |                                                          |            |
|                          | ou are agreeing to the disc<br>n also does not count gas |            |
|                          |                                                          |            |
|                          |                                                          |            |
| Repayme                  | ent Schedu                                               | le 🕜       |
|                          |                                                          |            |
|                          | ) Advanced                                               |            |
| Date<br>1 Aug 2019       | Repayment Do<br>300 Dai                                  | ue         |
| 1 Sept 2019              | 300 Dai                                                  |            |
| 1 Oct 2019               | 300 Dai                                                  |            |
| 1 Nov 2019               | 300 Dai                                                  |            |
| 1 Dec 2019               | 300 Dai                                                  |            |
| 1 Jan 2020<br>1 Feb 2020 | 300 Dai<br>300 Dai                                       |            |
| 1 Mar 2020               | 300 Dai<br>300 Dai                                       |            |
| 1 Apr 2020               | 300 Dai                                                  |            |
|                          |                                                          |            |
| 1 May 2020               | 300 Dai                                                  |            |
| 1 Jun 2020               | 300 Dai                                                  |            |
| -                        |                                                          |            |

| Date        | Repayment Due | Principal | Interest  |
|-------------|---------------|-----------|-----------|
| 1 Aug 2019  | 300 Dai       | 0 Dai     | 300 Dai   |
| 1 Sept 2019 | 300 Dai       | 0 Dai     | 300 Dai   |
| 1 Oct 2019  | 300 Dai       | 0 Dai     | 300 Dai   |
| 1 Nov 2019  | 300 Dai       | 0 Dai     | 300 Dai   |
| 1 Dec 2019  | 300 Dai       | 0 Dai     | 300 Dai   |
| 1 Jan 2020  | 300 Dai       | 0 Dai     | 300 Dai   |
| 1 Feb 2020  | 300 Dai       | 0 Dai     | 300 Dai   |
| 1 Mar 2020  | 300 Dai       | 0 Dai     | 300 Dai   |
| 1 Apr 2020  | 300 Dai       | 0 Dai     | 300 Dai   |
| 1 May 2020  | 300 Dai       | 0 Dai     | 300 Dai   |
| 1 Jun 2020  | 300 Dai       | 0 Dai     | 300 Dai   |
| 1 July 2020 | 300 Dai       | 60000 Dai | 60300 Dai |
| Total       | 63600 Dai     | 60000 Dai | 3600 Dai  |