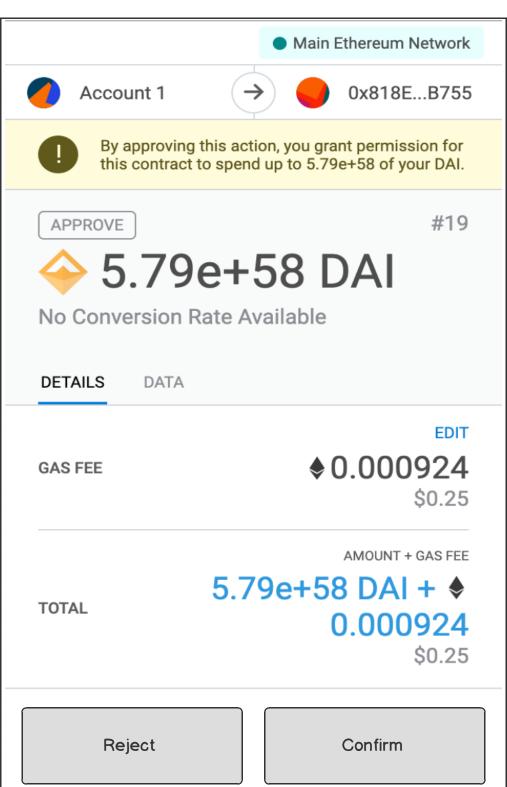

2.3 Make Loan Offer (Metamask)

| 0            |                                                                                       |
|--------------|---------------------------------------------------------------------------------------|
|              | 🛜 <b> </b> 🗎 21:35                                                                    |
| ≡ Enable     | About My Loan                                                                         |
|              | Main Ethereum Network                                                                 |
| Account 1    | → Ox818EB755                                                                          |
|              | ing this action, you grant permission for<br>act to spend up to 5.79e+58 of your DAI. |
| APPROVE      | #19                                                                                   |
|              | 9e+58 DAI                                                                             |
| No Conversio | n Rate Available                                                                      |
| DETAILS DAT  | A                                                                                     |
| GAS FEE      | EDIT<br>\$0.000924<br>\$0.25                                                          |
|              | AMOUNT + GAS FEE                                                                      |
| TOTAL        | 5.79e+58 DAI + 🔶                                                                      |
|              | <b>0.000924</b><br>\$0.25                                                             |
| Reject       | Confirm                                                                               |
|              |                                                                                       |
|              |                                                                                       |