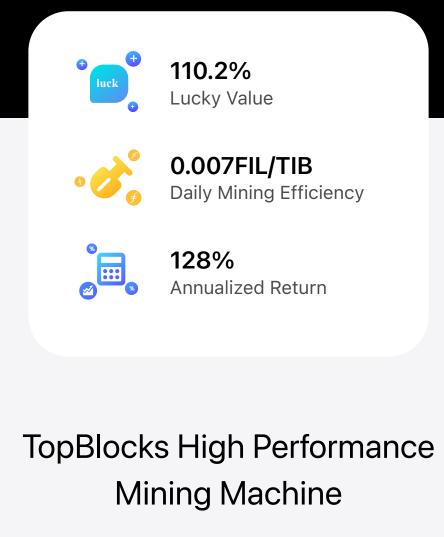

machine?

Frequently Asked

Questions

enhance the stability of the data center. Exceptionally, users of TopBlocks' mining machines can expect a 30-day lucky value exceeding 110%, far exceeding the luck value of other manufacturers at 98%. This translates into an extra 10% income for users.