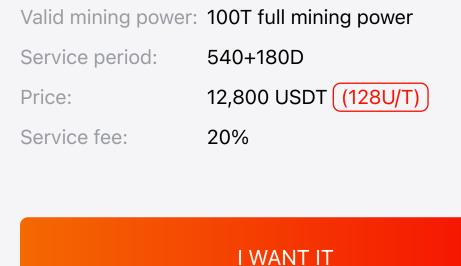

Multiple mining plan

Save, stable and eff

What is TopBlocks? What service does TopBlocks provide?

Why choose TopBlocks's mining

TopBlocks' mining machine is highly reliable, secure, and costefficient. Its data center is located in the tech mecca of Silicon Valley, United States, and features cutting-edge 5A-level IDC servers, a 99.99% SLA service agreement, and dual-circuit uninterruptible power system. All these features significantly

machine?

Frequently Asked

Questions

enhance the stability of the data center. Exceptionally, users of TopBlocks' mining machines can expect a 30-day lucky value exceeding 110%, far exceeding the luck value of other manufacturers at 98%. This translates into an extra 10% income for users.