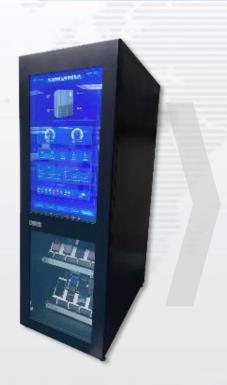

#### **Core products: AlTester**

CCC certified high-performance test server, scientific and technological progress award products, software and hardware integration, filling the domestic gap, 210/120/80cm, weighing 300kg, supporting UPS, constant temperature, constant humidity, green energy saving and dynamic ring management