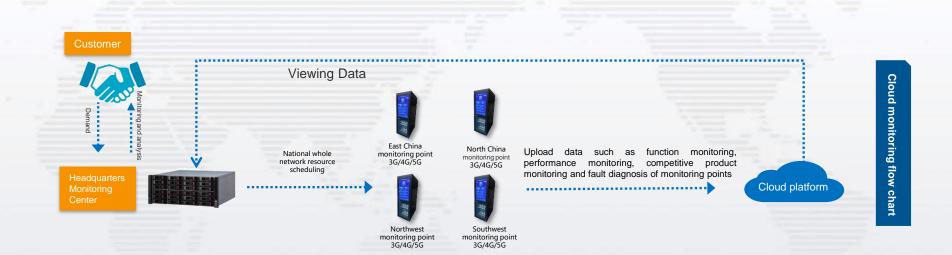

Establish six regional monitoring centers, and plan to build China's largest artificial intelligence automatic cloud monitoring network covering 100 cities in China in three years,

Real-time operation monitoring of the whole network

 Support real-time monitoring of the whole network based on mobile applications and Internet of Things applications of Mobile, Unicom and Telecom 3G/4G/5G wireless networks

### Core products: Al automated test cloud platform based on AlTester cluster