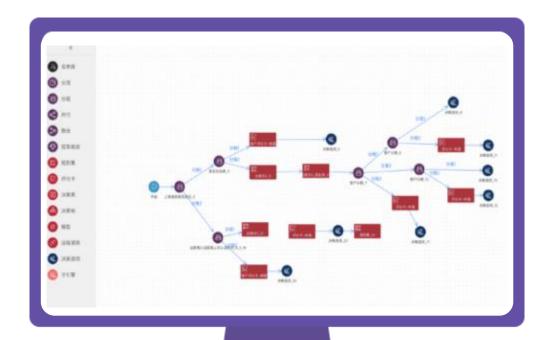

# EngineX - Intelligent Decision Engine

#### **EngineX**

Transform the company's business rules into business decisions, and use the company's industry decision-making experience to make knowledgeable to assist the company in making various business decisions.

- Indicator Center
- > rule set
- decision flow
- > scorecard
- Multiple types of nodes
- Machine Learning Model Support