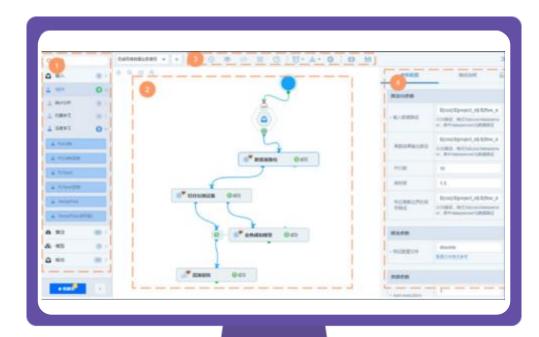

# Model X - Data Modeling Platform

#### **Model X**

Model X data modeling platform is built on the basis of high-performance computing architecture and big data underlying platform to create a one-stop, high-performance modeling platform. Convert various internal and external data into decision models.

- > Online inference prediction
- > data management
- > interactive modeling
- Visual modeling