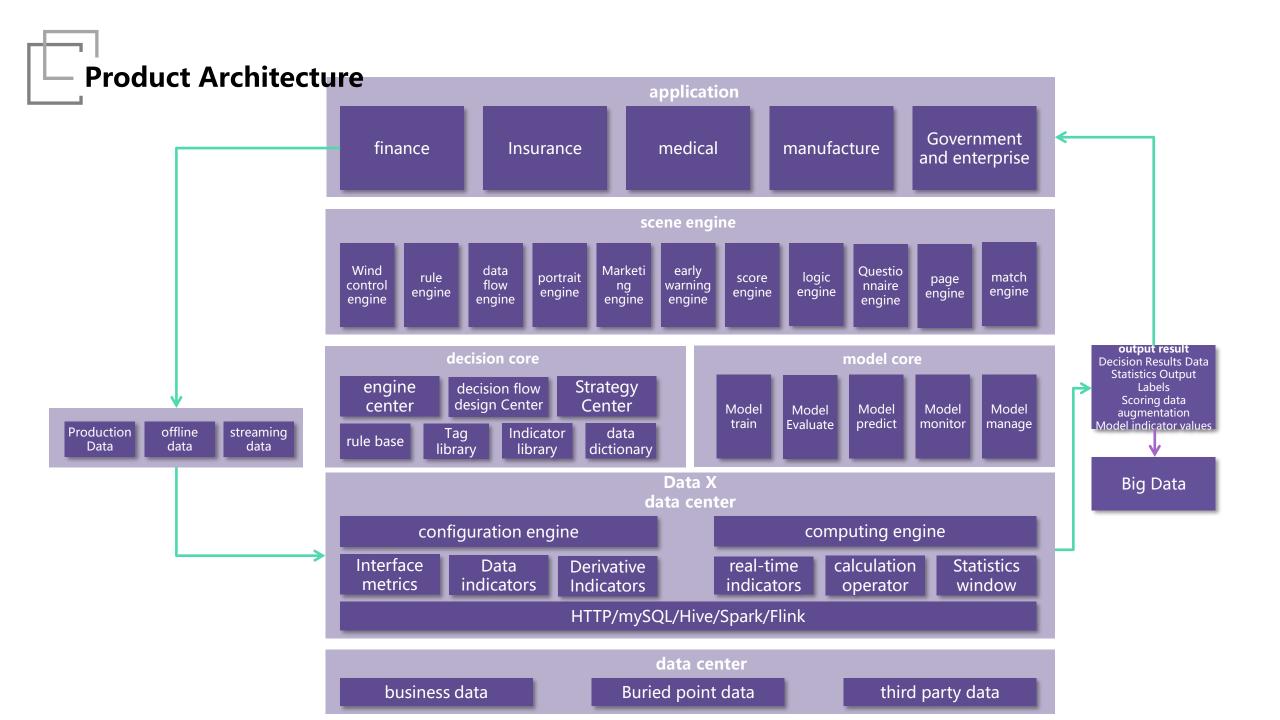

# EngineX - Intelligent Decision Engine

#### **EngineX**

Transform the company's business rules into business decisions, and use the company's industry decision-making experience to make knowledgeable to assist the company in making various business decisions.

- Indicator Center
- > rule set
- decision flow
- > scorecard
- Multiple types of nodes
- Machine Learning Model Support

# Model X - Data Modeling Platform

#### **Model X**

Model X data modeling platform is built on the basis of high-performance computing architecture and big data underlying platform to create a one-stop, high-performance modeling platform. Convert various internal and external data into decision models.

- > Online inference prediction
- > data management
- > interactive modeling
- Visual modeling

### Data X - Data Mining Analysis Platform

#### Data X

The Data X data mining and analysis platform integrates and cleans various types of data, and uses technologies such as big data and stream computing to conduct real-time analysis of the data.

- ➤ Data Integration
- > Data cleaning
- > data mining
- data analysis
- > data visualization