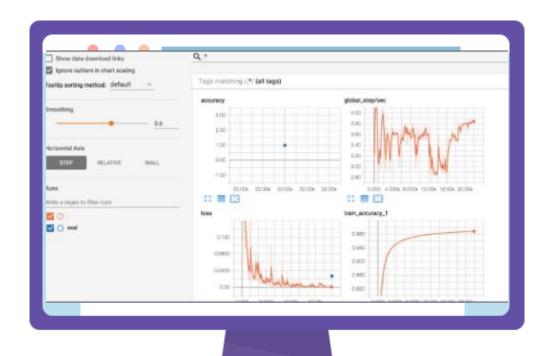

- > Online inference prediction
- > data management
- > interactive modeling
- Visual modeling