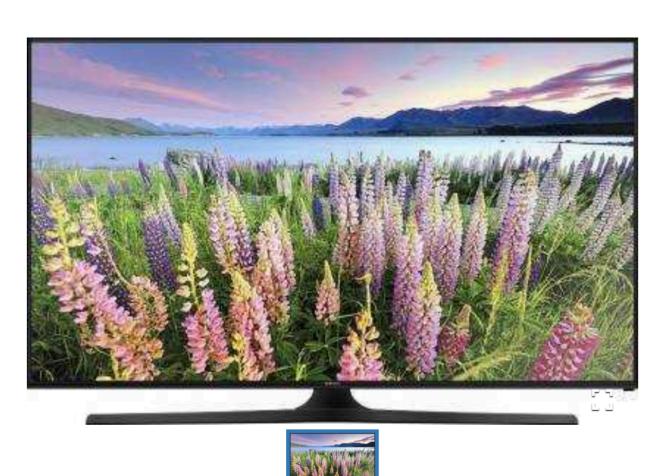

### Customer Support I Today's Deals I Buy Again I Sell at ebox I Get Prints on Demand

Note: Show MRP to guest user, and show note (Login to get today's best price)

40" SAMSUNG LED TV

\$180 \$300

#### **PRODUCT DETAILS**

Samsung's EH5000 delivers a premium TV that is practical as it is stylish. For the best possible HD picture quality the EH5000 delivers pictures as true to life as a photo. Full HD 1080p that let's you view twice as much detail and images as clear as photos. ConnectShare Movie<sup>TM</sup> Enjoy movies, photos, and music right from a USB memory stick or external hard drive on your TV. LED televisions uses less power than LCD and offers more realistic images