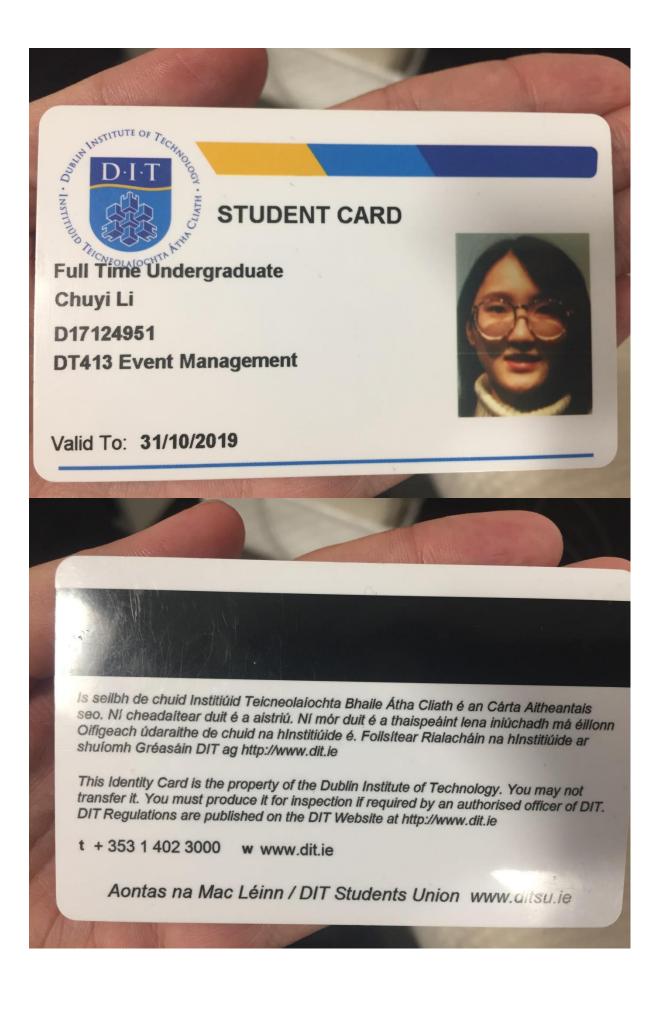

# Tenant 2: Chuyi Li

Chuyi Li is a 3<sup>rd</sup> year college student studying in DIT.22 years old, Chinese, Single.

My parents transfer living expenditure to me monthly.

### **Documents included:**

- GNIB card
- DIT student card
- Landlord reference letter