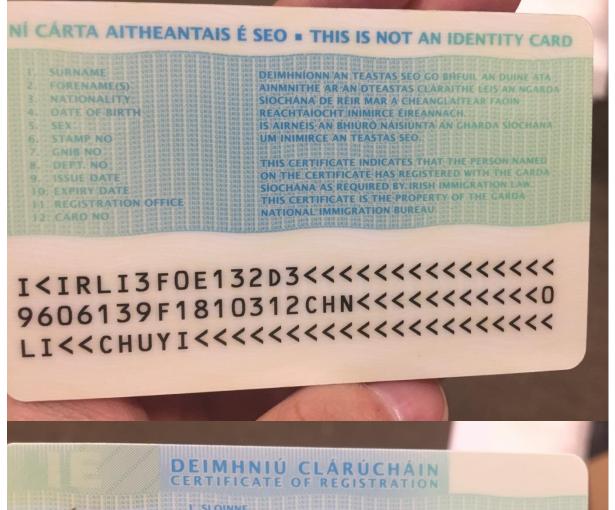

# Tenant 2: Chuyi Li

Chuyi Li is a 3<sup>rd</sup> year college student studying in DIT.22 years old, Chinese, Single.

My parents transfer living expenditure to me monthly.

### **Documents included:**

- GNIB card
- DIT student card
- Landlord reference letter