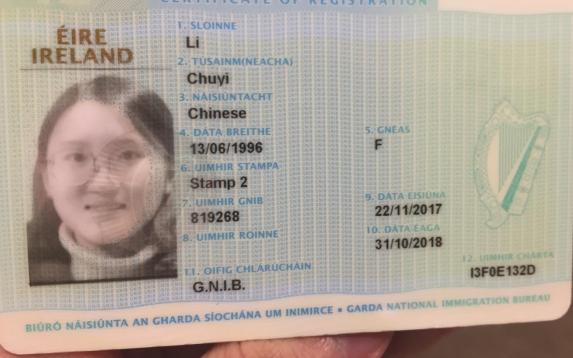

# Tenant 2: Chuyi Li

Chuyi Li is a 3<sup>rd</sup> year college student studying in DIT.22 years old, Chinese, Single.

My parents transfer living expenditure to me monthly.

### **Documents included:**

- GNIB card
- DIT student card
- Landlord reference letter