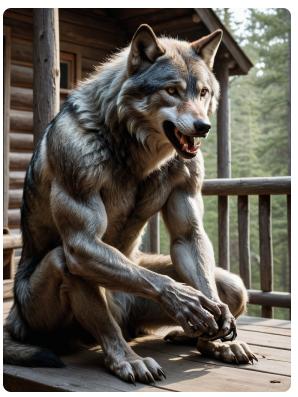

#### OI Ilava:7b-v1.6-vicuna-q4\_0

The image features a wolf sitting on a wooden porch. It has a muscular build, suggesting it is in good physical condition, and its fur appears to be well-groomed and shiny. The wolf's gaze is directed off to the side, giving it an intense look as if it is focused or observing something out of frame. Its mouth is open slightly, which could indicate that it is in a state of alertness or communication with its surroundings. The setting suggests a tranquil and natural environment, possibly