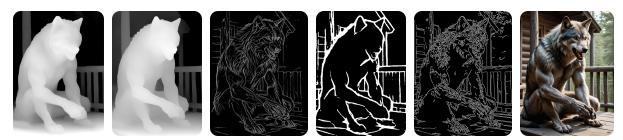

## Werewolf - Vicuna (multiple images)

February 22, 2024

You You

describe the image

## OI Ilava:7b-v1.6-vicuna-q4\_0

The image depicts a stylized, black-and-white illustration of an adult wolf sitting on what appears to be a deck or platform. The wolf is in a relaxed posture with its head slightly tilted and mouth partially open as if panting or breathing. It has a rugged appearance consistent with the natural features of a wild wolf, such as prominent cheekbones, sharp teeth, and pointed ears. The setting suggests a rural or wilderness environment, with trees in the background that blend into the darkness, indicating it might be evening or nighttime. The image has an artistic quality to it, likely intended for illustrative or decorative purposes rather than as a photograph of an actual animal.