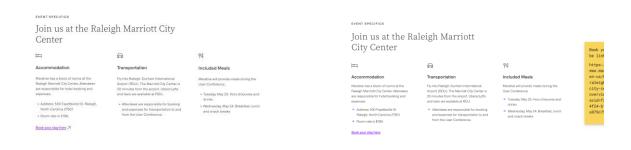

#### C. Content band list

- 11. Title text should expand for 7 columns only i.e. 648px width
- 12. The spacing between the eyebrow Event specifics and title should be 32px.
- 13. The spacing between title and 3 icons list should be 48px.
- 14. The spacing between icon title and bodycopy should be 16px.
- 15. The spacing between all 3 icon components should be 64px.