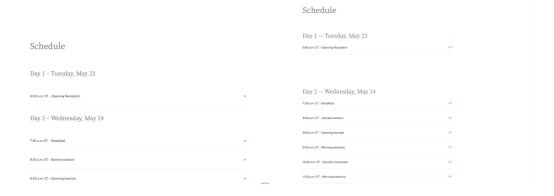

With 160% line height.
- 9. Spacing between each circle component should be 64px.
- 10. Spacing between circle component titles and bodycopy text should be 24px.

#### C. Content band list



- 11. Title text should expand for 7 columns only i.e. 648px width
- 12. The spacing between the eyebrow Event specifics and title should be 32px.
- 13. The spacing between title and 3 icons list should be 48px.
- 14. The spacing between icon title and bodycopy should be 16px.
- 15. The spacing between all 3 icon components should be 64px.

## D. Simple content component



- 16. The spacing between eyebrow learn and title and body text should be 32px.
- 17. The spacing between body text and arrow droplink should be 48px.
- 18. Padding above and below should be 160px.

# E. FAQ - Schedule component



19. Arrow icon should be 32px

## F. Headshot List component



- 20. Title and speaker spacing should be 80px.
- 21. Body text should be Paragraph3 Alliance no.1 16px light. With 160% line height.

# **G. Form component**



- 23. Overview text font style should be paragraph2 21px Alliance no.1 Light.
- 24. Form label text and field below it should have 16px spacing.
- 25. Each label fields should have 48px padding in-between them.
- 26. Submit CTA should have 48px spacing above.