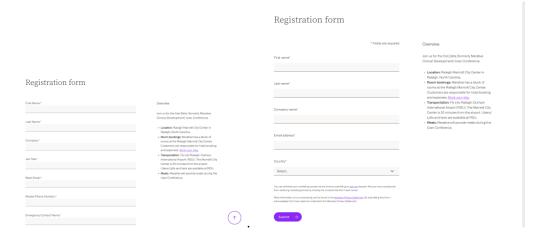

# **G. Form component**

- 23. Overview text font style should be paragraph2 21px Alliance no.1 Light.
- 24. Form label text and field below it should have 16px spacing.
- 25. Each label fields should have 48px padding in-between them.
- 26. Submit CTA should have 48px spacing above.