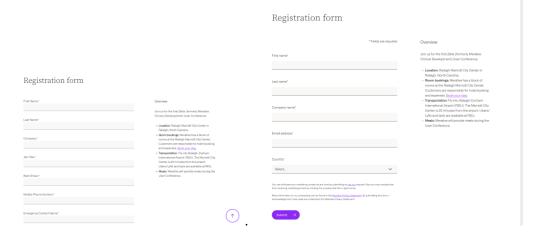

## G. Form component

- 23. Overview text font style should be paragraph2 21px Alliance no.1 Light. Fixed
- 24. Form label text and field below it should have 16px spacing. Fixed
- 25. Each label fields should have 48px padding in-between them. Fixed
- 26. Submit CTA should have 48px spacing above. Not Fixed