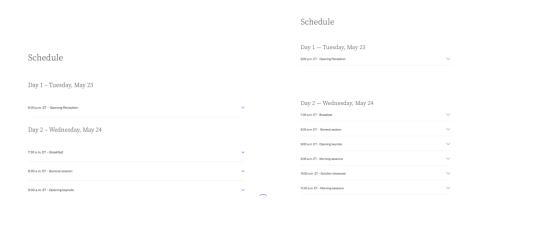

acing between circle component titles and bodycopy text should be 24px. Fixed

#### C. Content band list



- 11. Title text should expand for 7 columns only i.e. 648px width Fixed
- 12. The spacing between the eyebrow Event specifics and title should be 32px. Fixed
- 13. The spacing between title and 3 icons list should be 48px. Not Fixed
- 14. The spacing between icon title and bodycopy should be 16px. Fixed
- 15. The spacing between all 3 icon components should be 64px. Fixed

## D. Simple content component



- 16. The spacing between eyebrow learn and title 32px. Fixed
- 17. Title and body text should be 32px. Not Fixed
- 18. The spacing between body text and arrow droplink should be 48px. Fixed
- 19. Padding above and below should be 160px. Not Fixed

## E. FAQ - Schedule component



20. Arrow icon should be 32px - Fixed

## F. Headshot List component



- 21. Title and speaker spacing should be 80px. Fixed
- 22. Body text should be Paragraph3 Alliance no.1 16px light. With 160% line height. Fixed

## G. Form component



- 23. Overview text font style should be paragraph2 21px Alliance no.1 Light. Fixed
- 24. Form label text and field below it should have 16px spacing. Fixed
- 25. Each label fields should have 48px padding in-between them. Fixed
- 26. Submit CTA should have 48px spacing above. Not Fixed