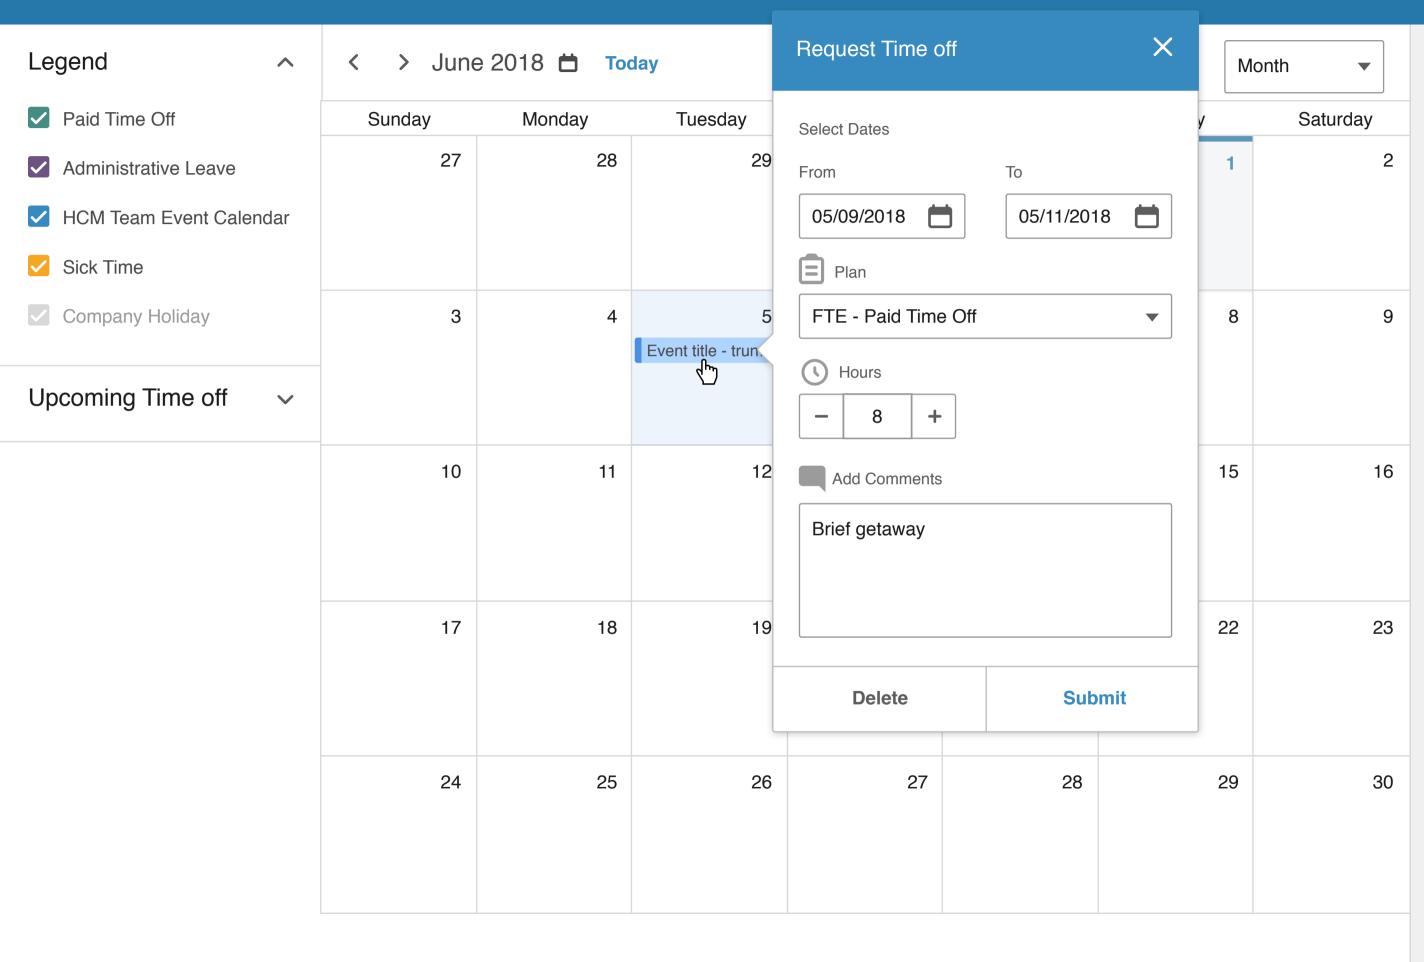

FTE - Paid Time Off

Status

Submitted

Date

May 09, 2018 to May 11, 2018

FTE - Paid Time Off

24h

Brief getaway