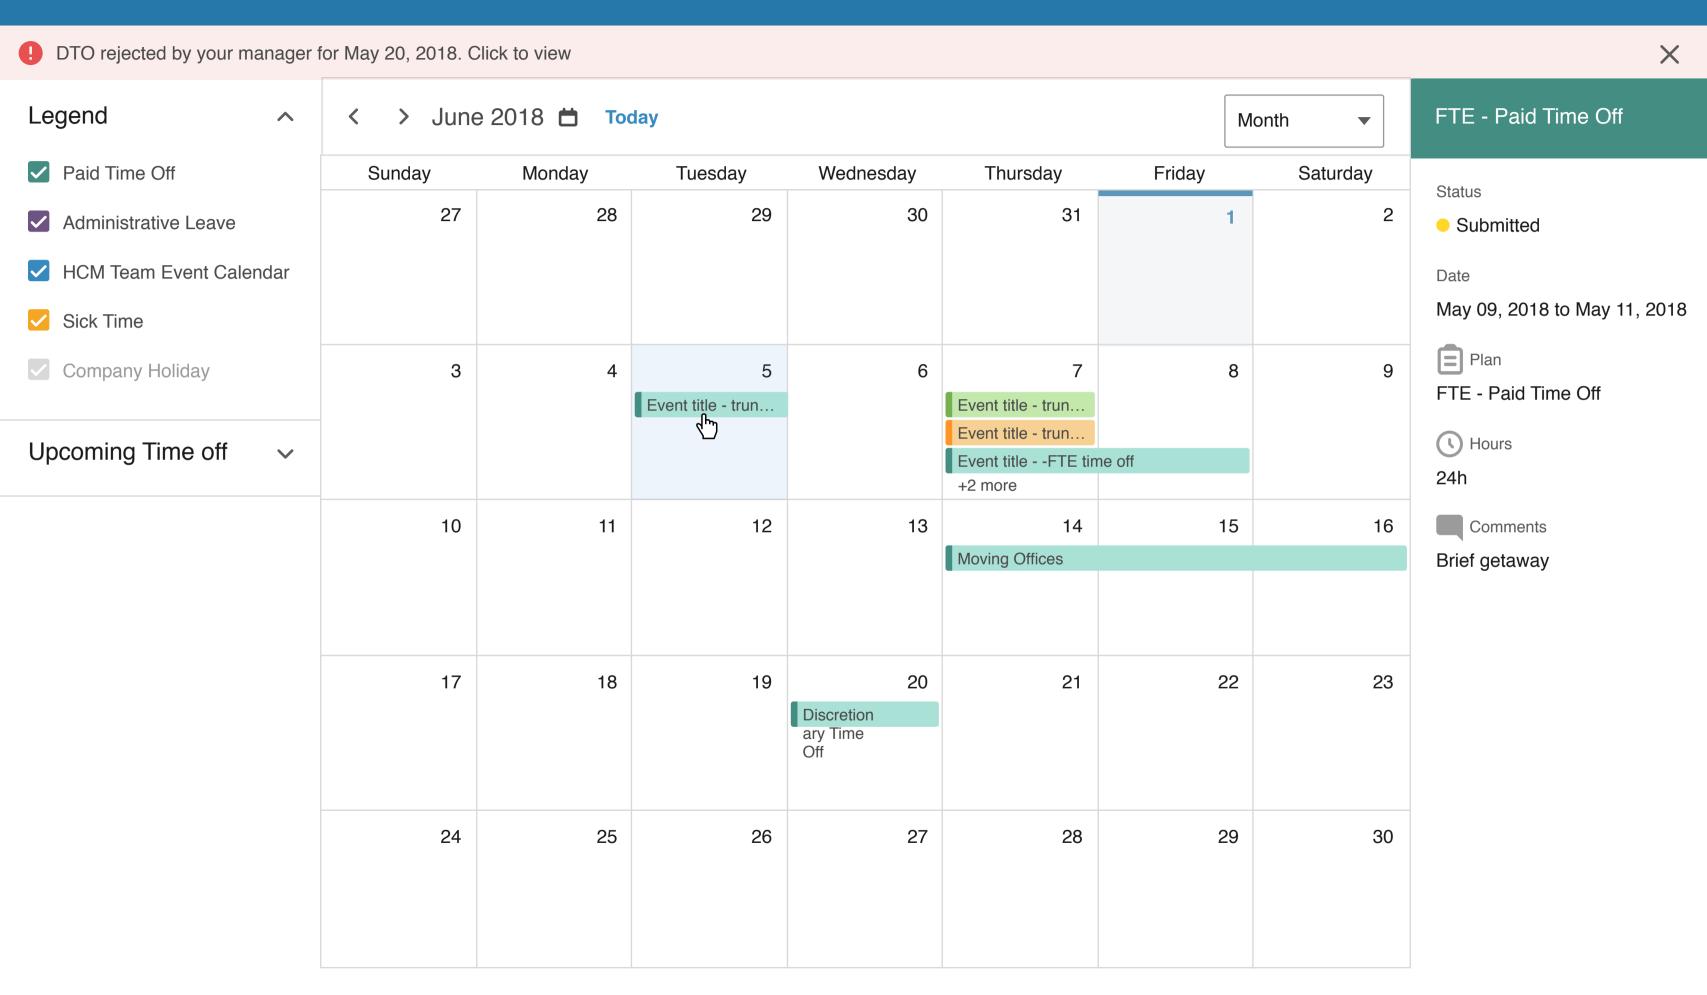

FTE - Paid Time Off

Status

Submitted

Date

May 09, 2018 to May 11, 2018

FTE - Paid Time Off

24h

Brief getaway